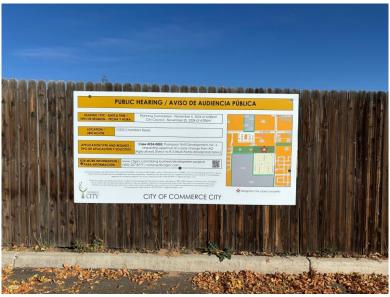

## Sign Posted Affidavit | TTRes at Commerce City 10/23/2024

Sign Posted facing Chambers Road

Sign Posted facing E. 102nd Ave