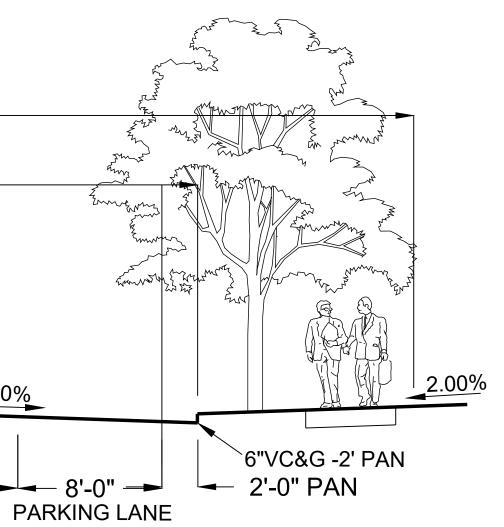

PEDESTRIAN-ORIENTED STREETSCAPES

- CREATE STREETSCAPES FOR NEXUS NORTH AT DIA THAT WILL PROVIDE A SAFE AND
- CONVENIENT CORRIDORS FOR MOTORISTS AND PEDESTRIANS. - UTILIZE SITE PLANNING, ARCHITECTURE AND LANDSCAPE ELEMENTS TO CREATE VISUALLY
- INTERESTING AND HUMAN-SCALE STREETSCAPES.
- CREATE A HIERARCHY OF STREETSCAPES THAT WILL REINFORCE THE PEDESTRIAN CONNECTIVITY ALONG THE DIFFERENT STREET CLASSIFICATIONS IN NEXUS NORTH AT DIA.