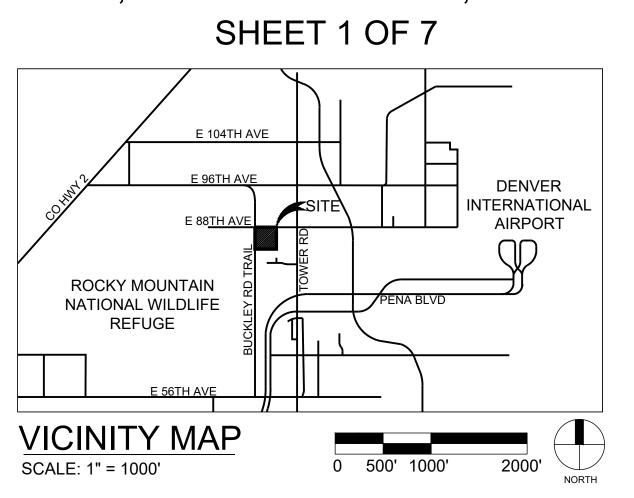

#### ECTION 28, TOWNSHIP 2 SOUTH, RANGE 66, WEST OF THE 6TH P.M. COLORADO, COUNTY OF ADAMS, CITY OF COMMERCE CITY