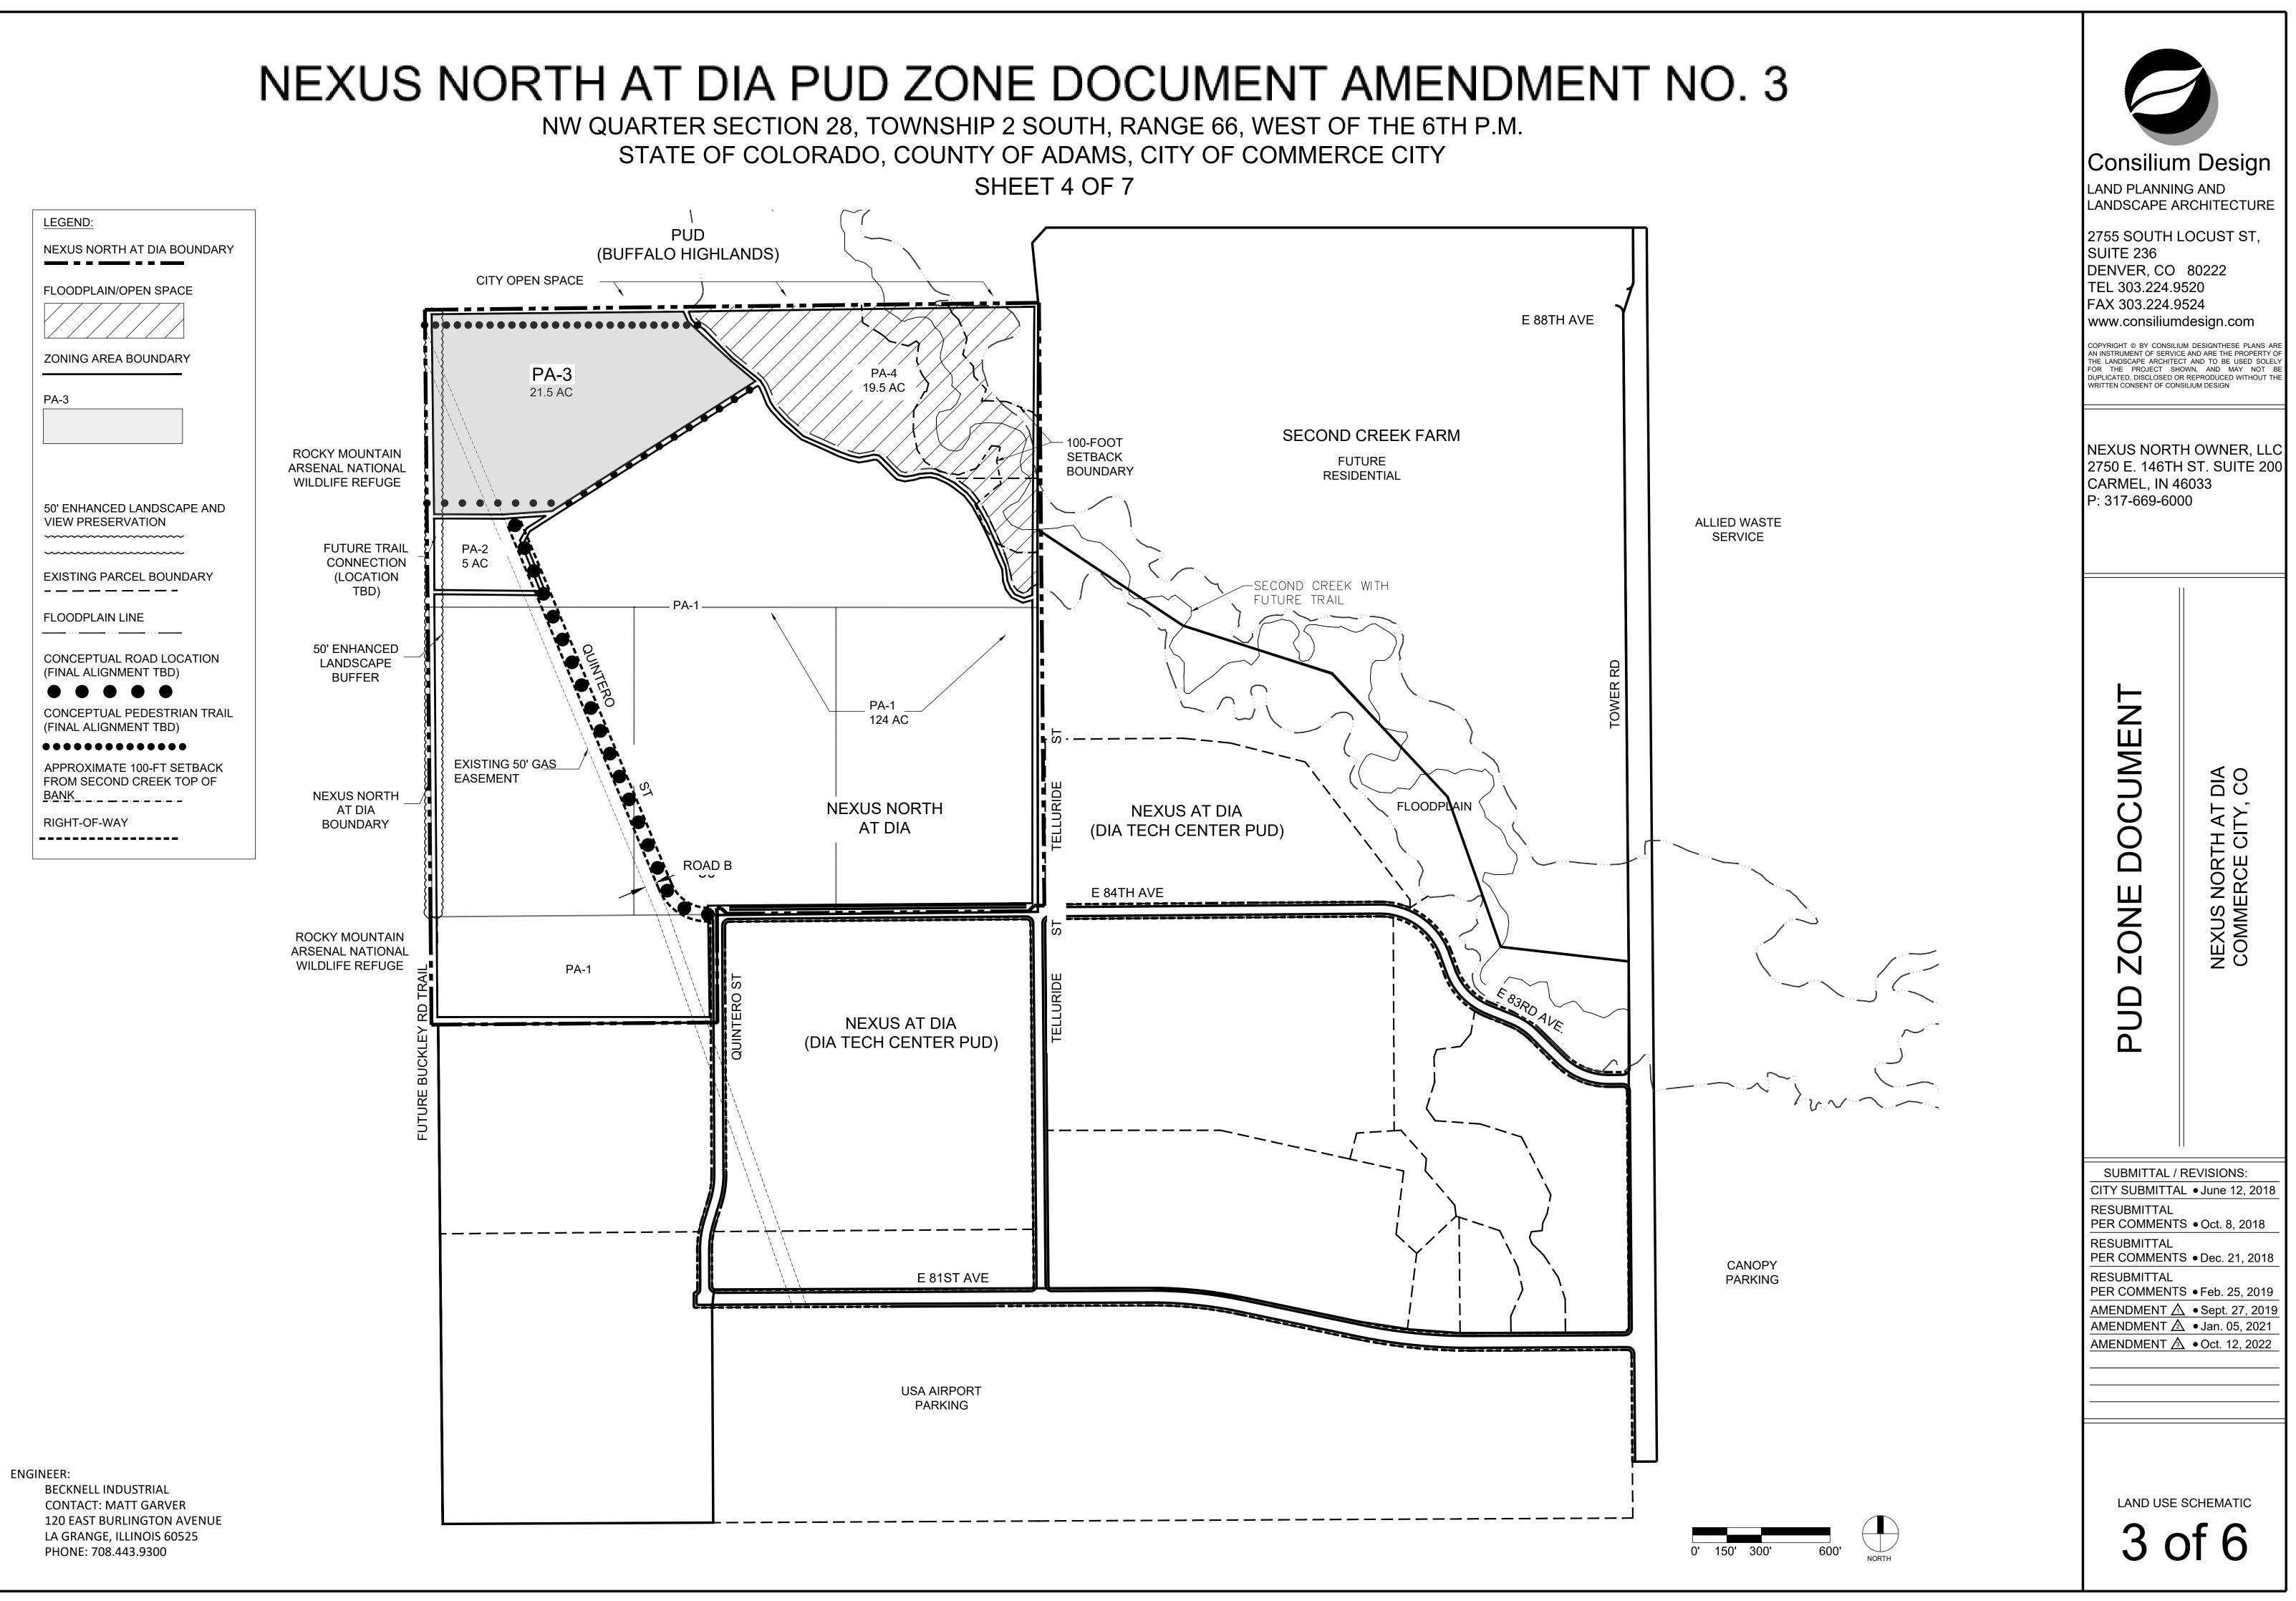

NEXUS NORTH AT DIA INCLUDES A MASTER FRAMEWORK PLAN IN WHICH PLANNING AREAS HAVE BEEN LOCATED AND CONFIGURED UTILIZING LOCATIONAL CRITERIA ASSOCIATED WITH EACH RESPECTIVE LAND USE. IN ADDITION TO THE LOCATIONAL CRITERIA, THE MASTER FRAMEWORK PLAN HAS BEEN CONFIGURED TO PRESERVE AND MAINTAIN THE NATURAL INTEGRITY OF THE SECOND CREEK CORRIDOR THAT MEANDERS THROUGH THE NORTHEAST AREA OF THE PROPERTY. PRESERVING AND ENHANCING THE SECOND CREEK CORRIDOR PROVIDES A VISUA AND FUNCTIONAL AMENITY THAT WILL REINFORCE COMMUNITY AND REGIONAL CONNECTIVITY.

PLANNING AREAS 1-3 ARE LOCATED IN THE I-1 LIGHT INDUSTRIAL. OFFICE AND FLEX CAMPUS CLASSIFICATION WHICH MAY INCLUDE A VARIETY OF OFFICE. OFFICE/FLEX. LIGHT INDUSTRIAL DISTRIBUTION AND GREEN INDUSTRY USES.

PLANNING AREA 4 IS LOCATED ADJACENT TO THE SECOND CREEK TRIBUTARY OPEN SPACE AND TRAIL CORRIDOR. THIS PLANNING AREA IS DESIGNED TO SERVE AS A BUFFER BETWEEN PLANNING AREAS 1-3 AND THE SECOND CREEK TRIBUTARY OPEN SPACE AND TRAIL CORRIDOR. DRAINAGE FACILITIES SUCH AS DETENTION PONDS MAY BE LOCATED IN THIS PLANNING AREA.

| LAND USE TABLE   |                                                                                                    |              |                             |  |  |
|------------------|----------------------------------------------------------------------------------------------------|--------------|-----------------------------|--|--|
| PLANNING<br>AREA | USE*                                                                                               | SIZE (ACRES) | PERCENT OF<br>TOTAL (GROSS) |  |  |
| PA-1             | I-1, Light-intensity<br>Industrial, Office and<br>Flex Campus<br>(Highest Intensity Uses)          | 124          | 73%                         |  |  |
| PA-2             | I-1, Light-intensity<br>Industrial, Office and<br>Flex Campus<br>(Medium Intensity Uses)           | 5            | 4%                          |  |  |
| PA-3             | I-1, Light-intensity<br>Industrial, Office and<br>Flex Campus<br>(Lowest Intensity Uses)           | 21.5         | 12%                         |  |  |
| PA-4             | Floodplain/Open<br>Space/Detention/Draina<br>ge/On Site<br>Improvements Excluding<br>Building Pads | 19.5         | 11%                         |  |  |
|                  | * SE                                                                                               | E USES CHAR  | T ON SHEET 6                |  |  |