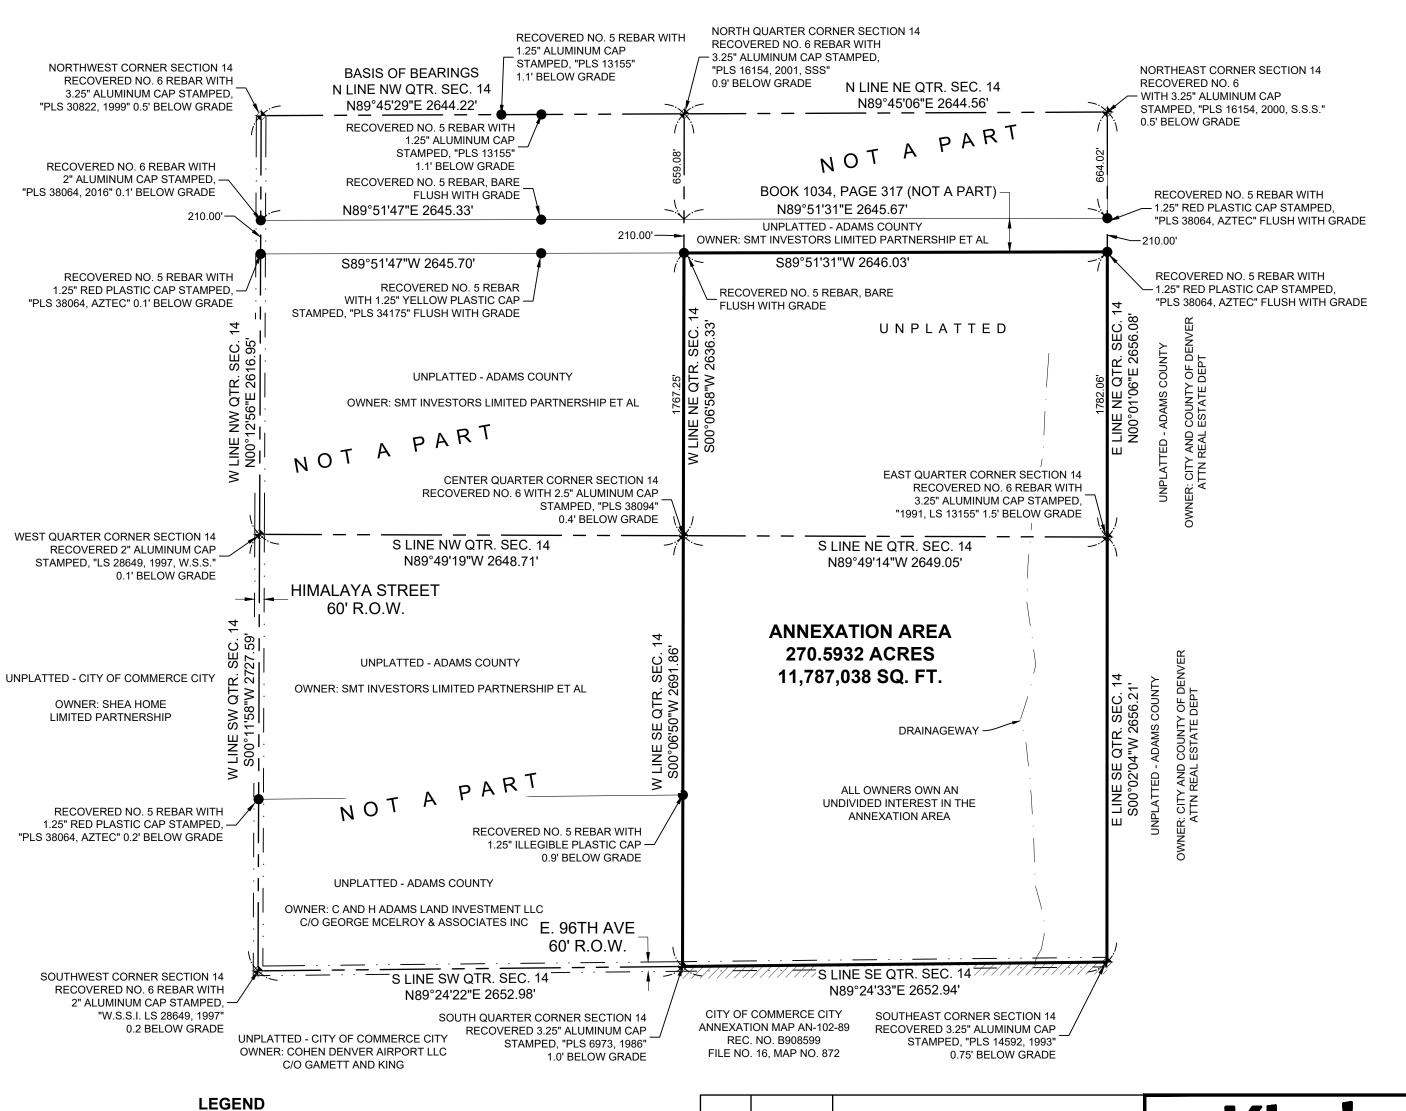

#### ANNEXATION DESCRIPTION

THE NORTHEAST 1/4 AND THE SOUTHEAST 1/4 OF SECTION 14, TOWNSHIP 2 SOUTH, RANGE 66 WEST OF THE 6TH PRINCIPAL MERIDIAN, EXCEPT THE NORTH 210 FEET OF THE SOUTH 1/2 OF THE NORTH 1/2 OF THE NORTHEAST 1/4 OF SAID SECTION 14 AS CONVEYED TO PUBLIC SERVICE COMPANY OF COLORADO BY DEED RECORDED DECEMBER 11, 1962 IN BOOK 1034 AT PAGE 317, COUNTY OF ADAMS, STATE OF COLORADO.

#### NOTES:

- 1. BEARINGS ARE BASED ON THE NORTH LINE OF THE NORTHWEST QUARTER OF SECTION 14, TOWNSHIP 2 SOUTH, RANGE 66 WEST OF THE SIXTH PRINCIPAL MERIDIAN, AS MONUMENTED AT THE NORTHWEST CORNER OF SECTION 14 BY A RECOVERED NO. 6 REBAR WITH 3.25" ALUMINUM CAP STAMPED "PLS 30822, 1999", 0.5' BELOW GRADE, AND AT THE NORTH QUARTER CORNER OF SECTION 14 BY A RECOVERED NO. 6 REBAR WITH 3.25" CAP STAMPED "PLS 16154 2001 SSS" 0.9' BELOW GRADE, ASSUMED TO BEAR N 89°45'29" E FOR A DISTANCE OF 2644.22 FEET.
- 2. ALL DISTANCES SHOWN HEREON ARE GROUND DISTANCES MEASURED IN U.S. SURVEY FEET. ACCORDING TO COLORADO LAW YOU MUST COMMENCE ANY LEGAL ACTION BASED UPON ANY DEFECT IN THIS SURVEY WITHIN THREE YEARS AFTER YOU FIRST DISCOVER SUCH DEFECT. IN NO EVENT, MAY ANY ACTION BASED UPON ANY DEFECT IN THIS SURVEY BE COMMENCED MORE THAN TEN YEARS FROM THE DATE OF THE CERTIFICATION SHOWN HEREON.
- 3. FIELD SURVEY WAS COMPLETED ON JULY 2, 2024.
- 4. ANY PERSON WHO KNOWINGLY REMOVES, ALTERS OF DEFACES ANY PUBLIC LAND SURVEY MONUMENT OR LAND BOUNDARY MONUMENT OR ACCESSORY COMMITS A CLASS TWO (2) MISDEMEANOR PURSUANT TO STATE STATUTE 18-4-508, C.R.S.
- 5. EXCEPT AS SPECIFICALLY STATED OR SHOWN ON THIS PLAT, THIS SURVEY DOES NOT PURPORT TO REFLECT ANY OF THE FOLLOWING WHICH MAY BE APPLICABLE TO THE SUBJECT TRACT: RESTRICTIVE COVENANTS, SUBDIVISION RESTRICTIONS, ZONING OR OTHER LAND-USE REGULATIONS, AGREEMENTS, LEASE AGREEMENTS AND OWNERSHIP TITLE EVIDENCE.
- 6. THE WORD "CERTIFY" OR "CERTIFICATE" AS SHOWN AND USED HEREON MEANS AN EXPRESSION OF PROFESSIONAL OPINION REGARDING THE FACTS OF THE SURVEY AND DOES NOT CONSTITUTE A WARRANTY OR GUARANTEE, EXPRESSED OR IMPLIED.

#### SURVEYOR'S CERTIFICATION

THE ABOVE DESCRIBED LAND IS CONTIGUOUS TO THE CITY OF COMMERCE CITY AND MEETS THE REQUIREMENTS SET FORTH IN CRS 31-12-104-(1)(A) THAT ONE-SIXTH OR MORE OF THE PERIMETER TO BE ANNEXED IS CONTIGUOUS WITH THE ANNEXING MUNICIPALITY.

#### CONTIGUITY STATEMENT:

TOTAL PERIMETER OF AREA CONSIDERED FOR ANNEXATION = 14,196.35'
ONE-SIXTH OF THE TOTAL PERIMETER OF AREA = 2,366.06'
PERIMETER OF THE AREA CONTIGUOUS WITH EXISTING CITY LIMITS = 2,652.94'
THE TOTAL CONTIGUOUS PERIMETER IS 18.69% WHICH MEETS OR EXCEEDS THE 1/6 AREA REQUIRED.