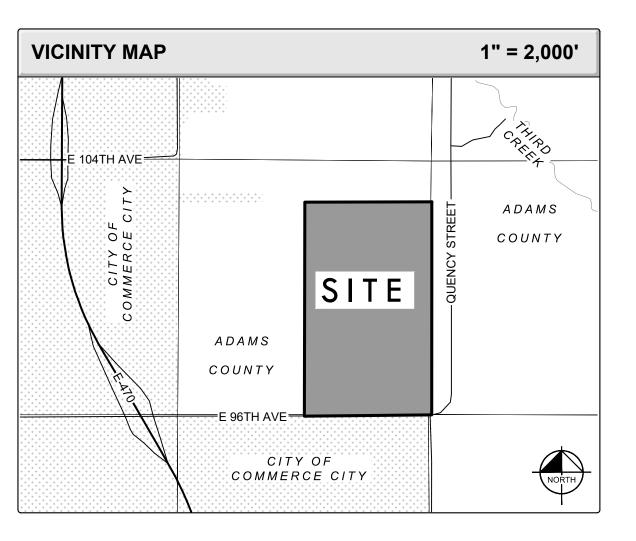

# AN24-0005 ANNEXATION MAP TO THE CITY OF COMMERCE CITY, COLORADO

FOR ANNEXATION PURPOSES ONLY

A PORTION OF SECTION 14, TOWNSHIP 2 SOUTH, RANGE 66 WEST OF THE 6TH PRINCIPAL MERIDIAN, COUNTY OF ADAMS. STATE OF COLORADO

#### ANNEXATION DESCRIPTION

THE NORTHEAST 1/4 AND THE SOUTHEAST 1/4 OF SECTION 14, TOWNSHIP 2 SOUTH, RANGE 66 WEST OF THE 6TH PRINCIPAL MERIDIAN, EXCEPT THE NORTH 210 FEET OF THE SOUTH 1/2 OF THE NORTH 1/2 OF THE NORTHEAST 1/4 OF SAID SECTION 14 AS CONVEYED TO PUBLIC SERVICE COMPANY OF COLORADO BY DEED RECORDED DECEMBER 11, 1962 IN BOOK 1034 AT PAGE 317, COUNTY OF ADAMS, STATE OF COLORADO.