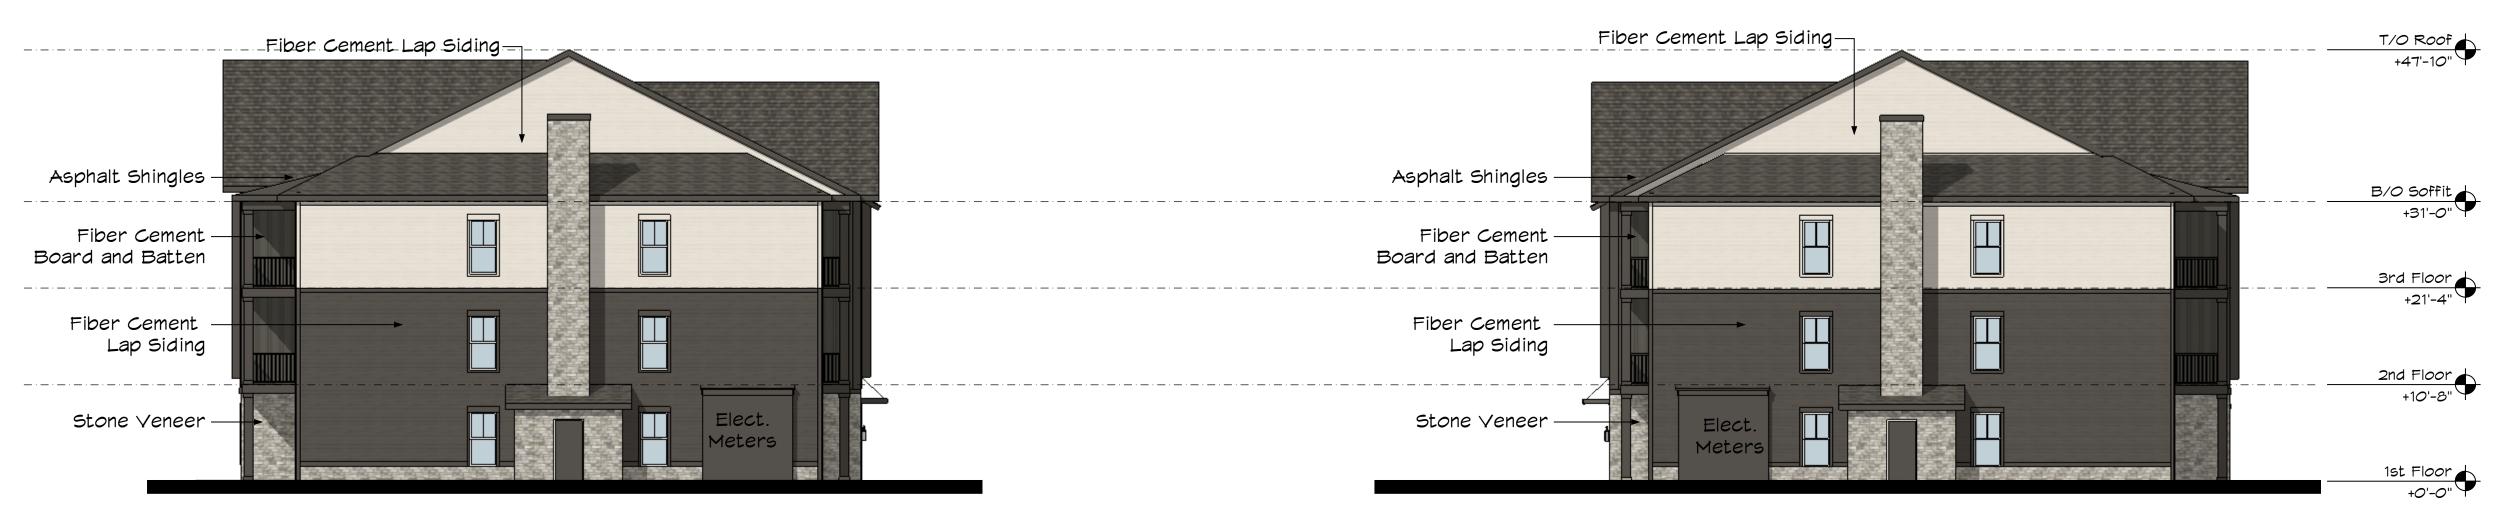

ELEVATIONS BUILDING TYPE B - CS1

SEAL:

ENTITLEMENT

ENTITLEMENT

ORAWINGS

ONSTRUCTION

CONSTRUCTION

PROJECT No.: R23.023.2

DRAWN BY: KB

REVIEWED BY: AB/KR

DRAWING NUMBER:

BUILDINGS 4 AND 7

34 OF 73

BACK ELEVATION - BUILDING TYPE B

Scale: 3/32" = 1'-0"

Scale: 3/32" = 1'-0"