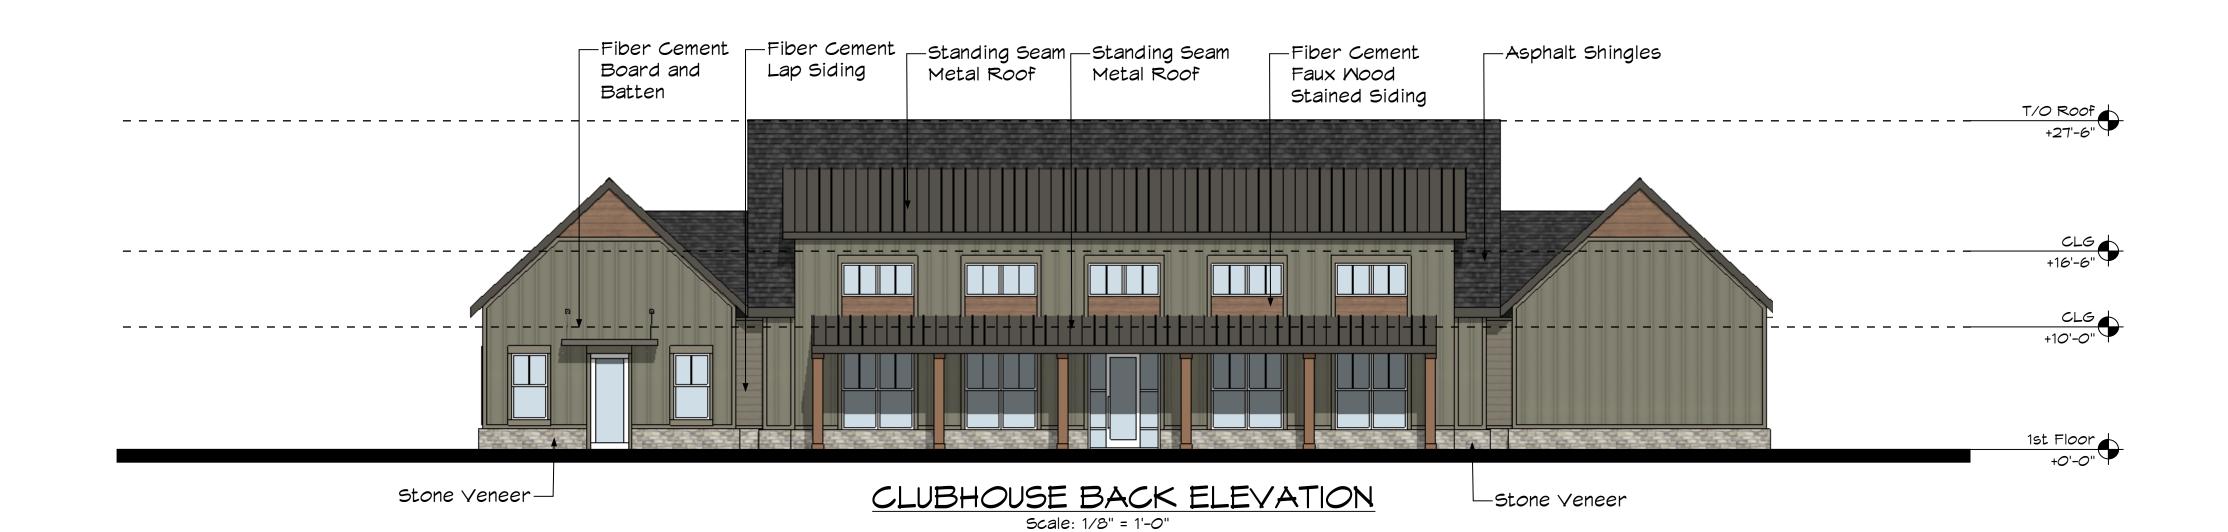

ELEVATIONS CLUBHOUSE

SEAL:

PROJECT No.: R23.023.2

DRAWN BY: KB

REVIEWED BY: AB/KR

DRAWING NUMBER:

39 OF 73

CLUBHOUSE SIDE ELEVATION