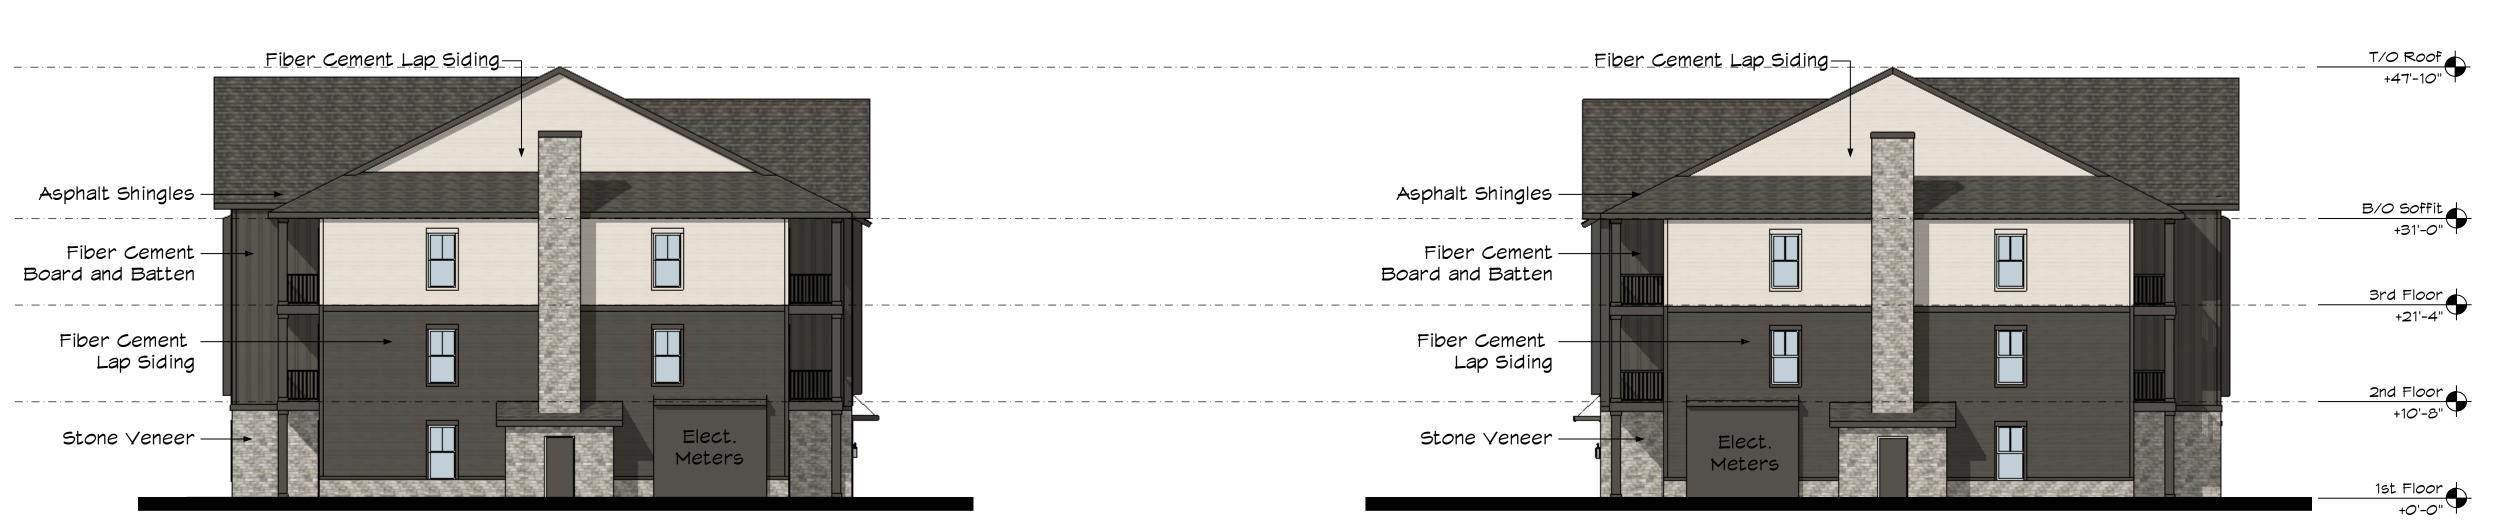

ELEVATIONS BUILDING TYPE A - CS2

SEAL:

ENTITLEMENT
ENTITLEMENT
ORAVINGS
ORAVINGS
CONSTRUCTION
CONSTRUCTION

PROJECT No.: R23.023.2

DRAWN BY: KB

REVIEWED BY: AB/KR

DRAWING NUMBER:

33 OF 73

BACK ELEVATION - BUILDING TYPE A

SIDE ELEVATION- BUILDING TYPE A

Scale: 3/32" = 1'-0"

SIDE ELEVATION - BUILDING TYPE A

Scale: 3/32" = 1'-0"

A PART OF THE SOUTH HALF (S1/2) OF THE NORTHEAST QUARTER (NE 1/4) OF THE NORTHEAST QUARTER (NE 1/4) OF SECTION EIGHTEEN (18) TOWNSHIP TWO (2) SOUTH, RANGE SIXTY-SIX (66) WEST OF THE 6TH P.M. CASE # (D24-0006). PARCEL #0172300000150