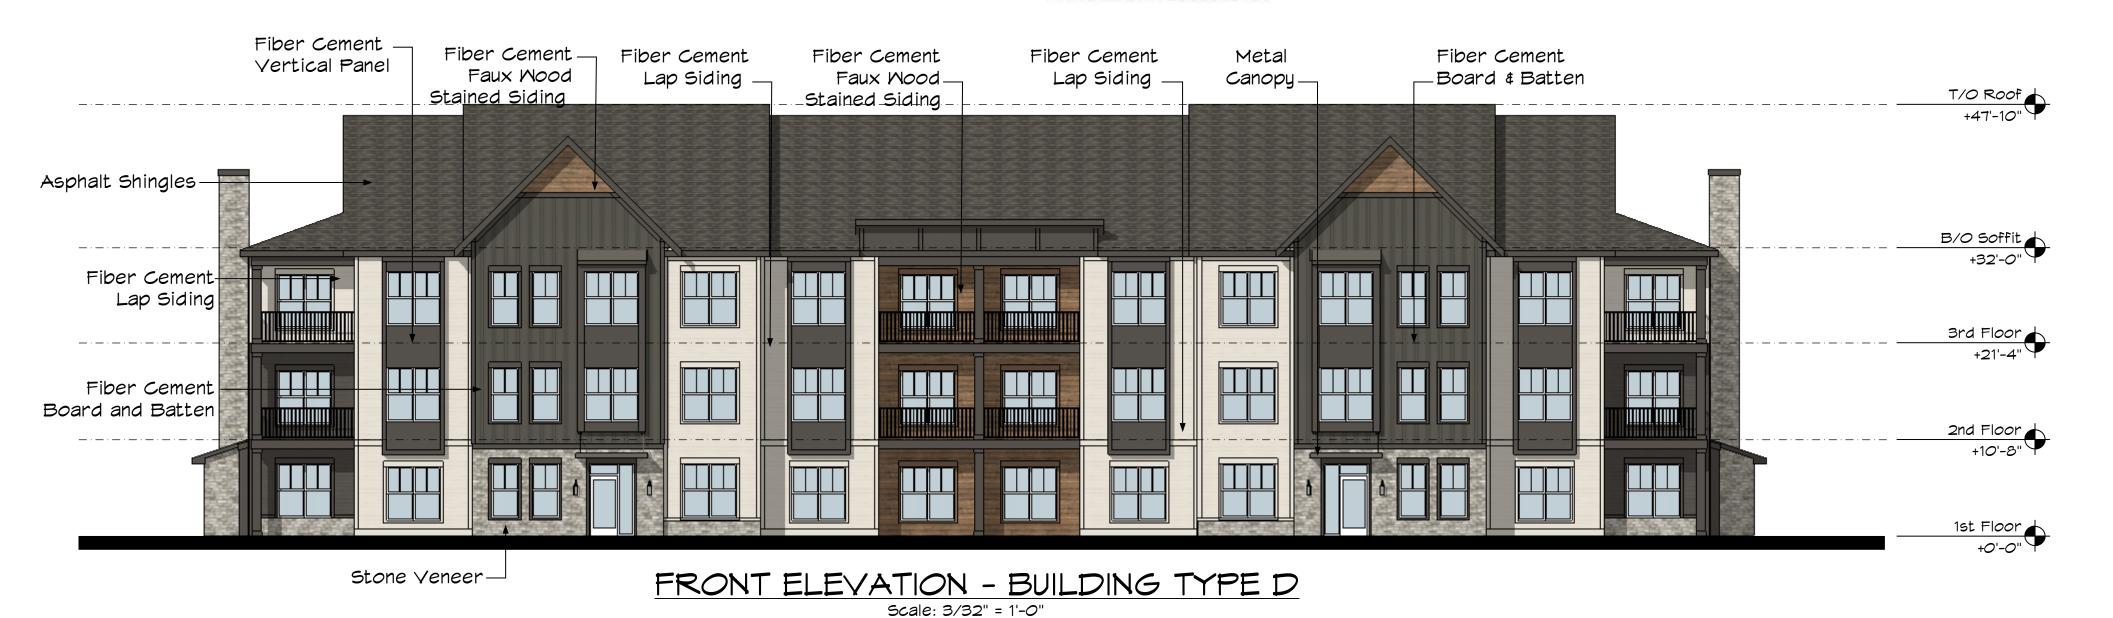

ELEVATIONS BUILDING TYPE D - CS1

SEAL:

ENTITLEMENT
ENTITLEMENT
DRAWINGS
NOT FOR TON

PROJECT No.: R23.023.2

DRAWN BY: KB

REVIEWED BY: AB/KR

DRAWING NUMBER:

36 OF 73

Fiber Cement. Fiber Cement. \_Fiber Cement Fiber Cement -Fiber Cement \_ Faux Mood Vertical Panel Board and Batten Lap Siding Faux Mood Stained Siding Stained Siding T/O Roof +47'-10" Asphalt Shingles 🔚 B/O Soffit Lap Sidina 3rd Floor +21'-4" Fiber Cement Board and Batten 2nd Floor +10'-8" 1st Floor +0'-0"