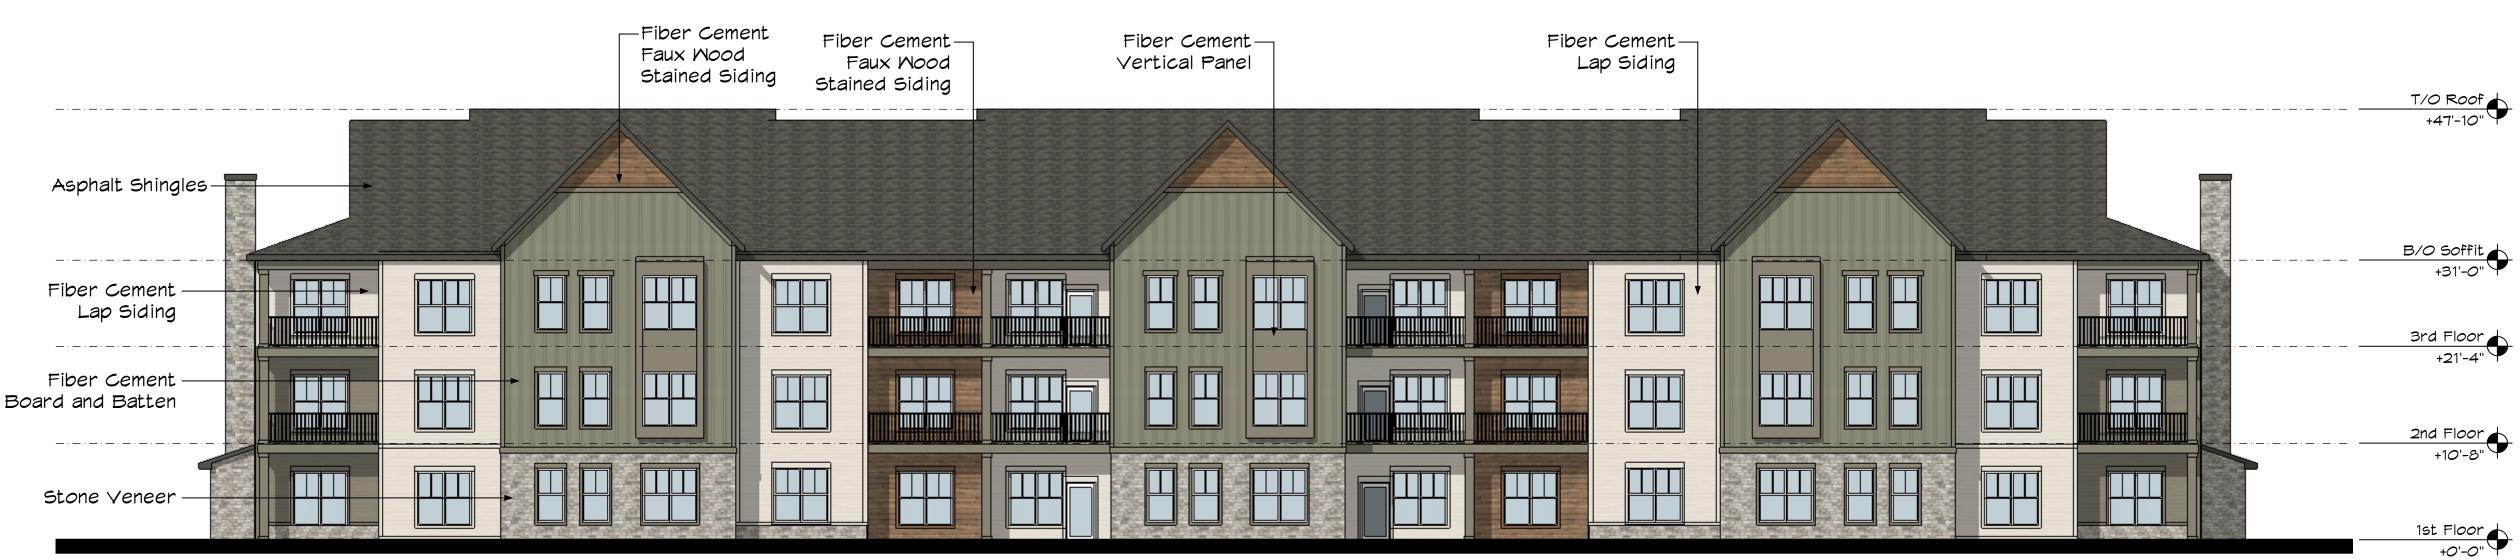

DRAWN BY: KB

REVIEWED BY: AB/KR

DRAWING NUMBER:

BUILDINGS 4 AND 7

34 OF 73

BACK ELEVATION - BUILDING TYPE B

Scale: 3/32" = 1'-0"

Scale: 3/32" = 1'-0"