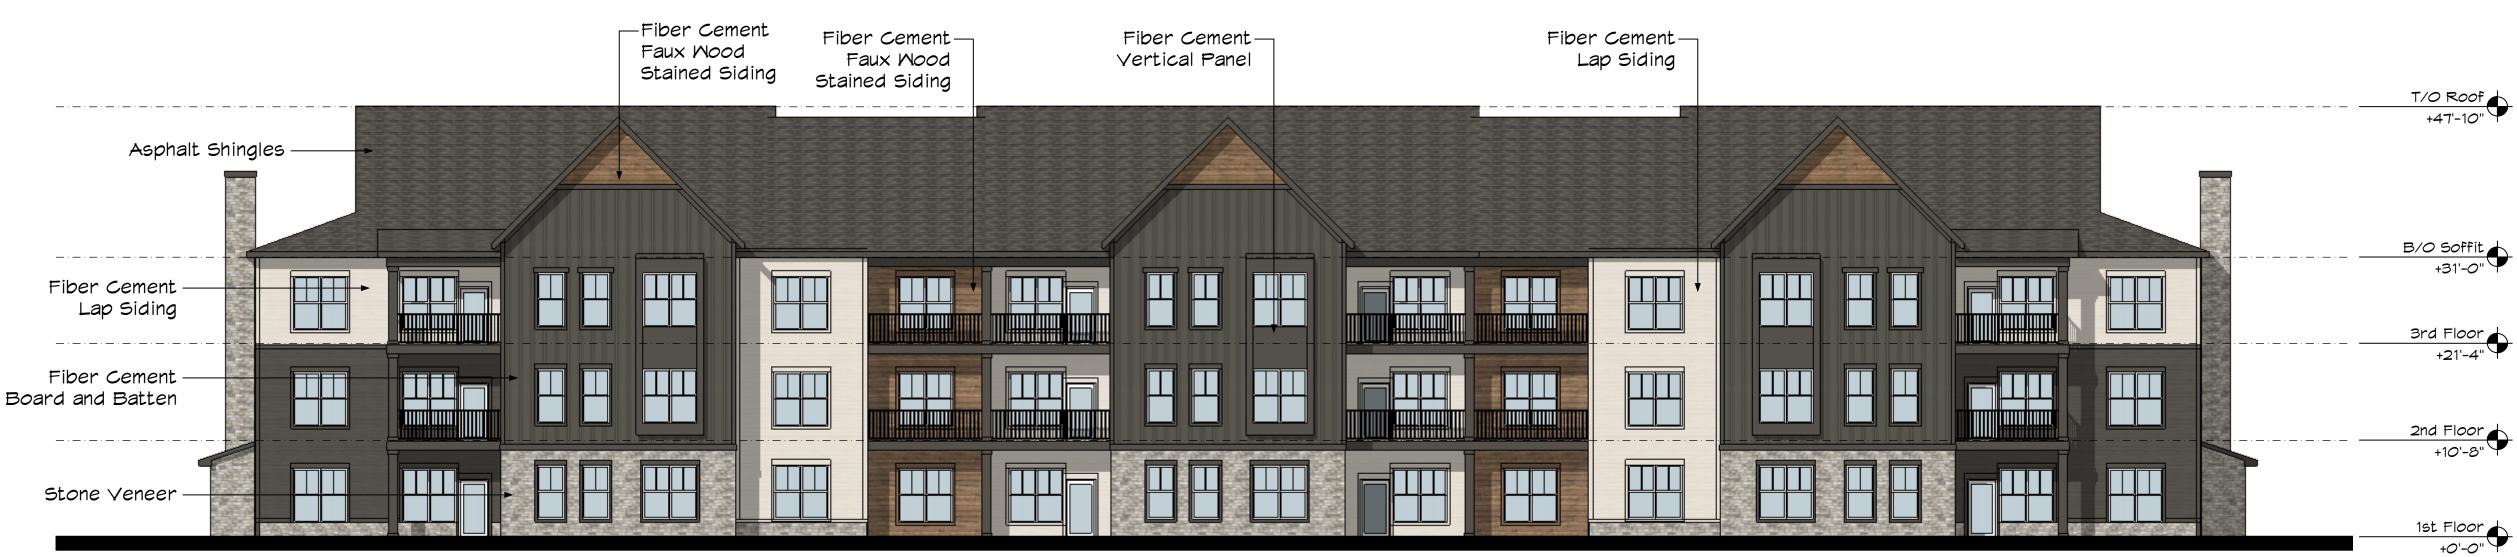

ELEVATIONS BUILDING TYPE C - CS2

SEAL:

ENTITLEMENT
ENTITLEMENT
ORAWINGS
ORAWINGS

PROJECT No.: R23.023.2

DRAWN BY: KB

REVIEWED BY: AB/KR

DRAWING NUMBER:

35 OF 73

BACK ELEVATION - BUILDING TYPE C

SIDE ELEVATION - BUILDING TYPE C

Scale: 3/32" = 1'-0"

SIDE ELEVATION - BUILDING TYPE C

Scale: 3/32" = 1'-0"

A PART OF THE SOUTH HALF (S1/2) OF THE NORTHEAST QUARTER (NE 1/4) OF THE NORTHEAST QUARTER (NE 1/4) OF SECTION EIGHTEEN (18) TOWNSHIP TWO (2) SOUTH, RANGE SIXTY-SIX (66) WEST OF THE 6TH P.M. CASE # (D24-0006). PARCEL #0172300000150