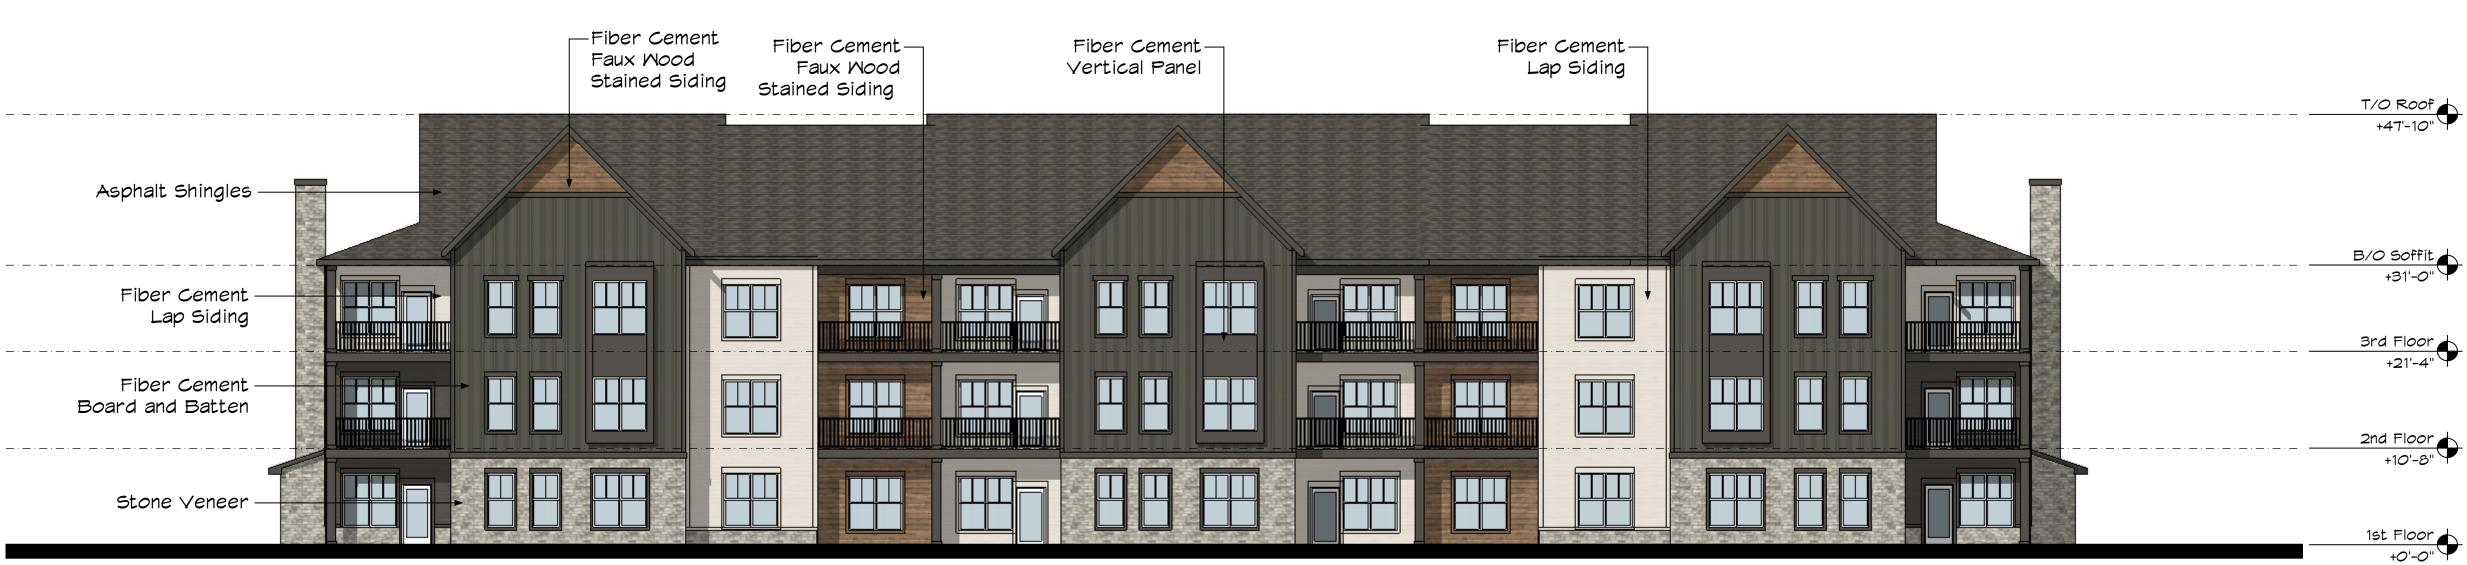

ELEVATIONS BUILDING TYPE A - CS1

SEAL:

ENTITLEMENT

ENTITLEMENT

ORAWINGS

CONSTRUCTION

CONSTRUCTION

PROJECT No.: R23.023.2

DRAWN BY: KB

REVIEWED BY: AB/KR

DRAWING NUMBER:

32 OF 73

BACK ELEVATION - BUILDING TYPE A

SIDE ELEVATION- BUILDING TYPE A

Scale: 3/32" = 1'-0"

SIDE ELEVATION - BUILDING TYPE A