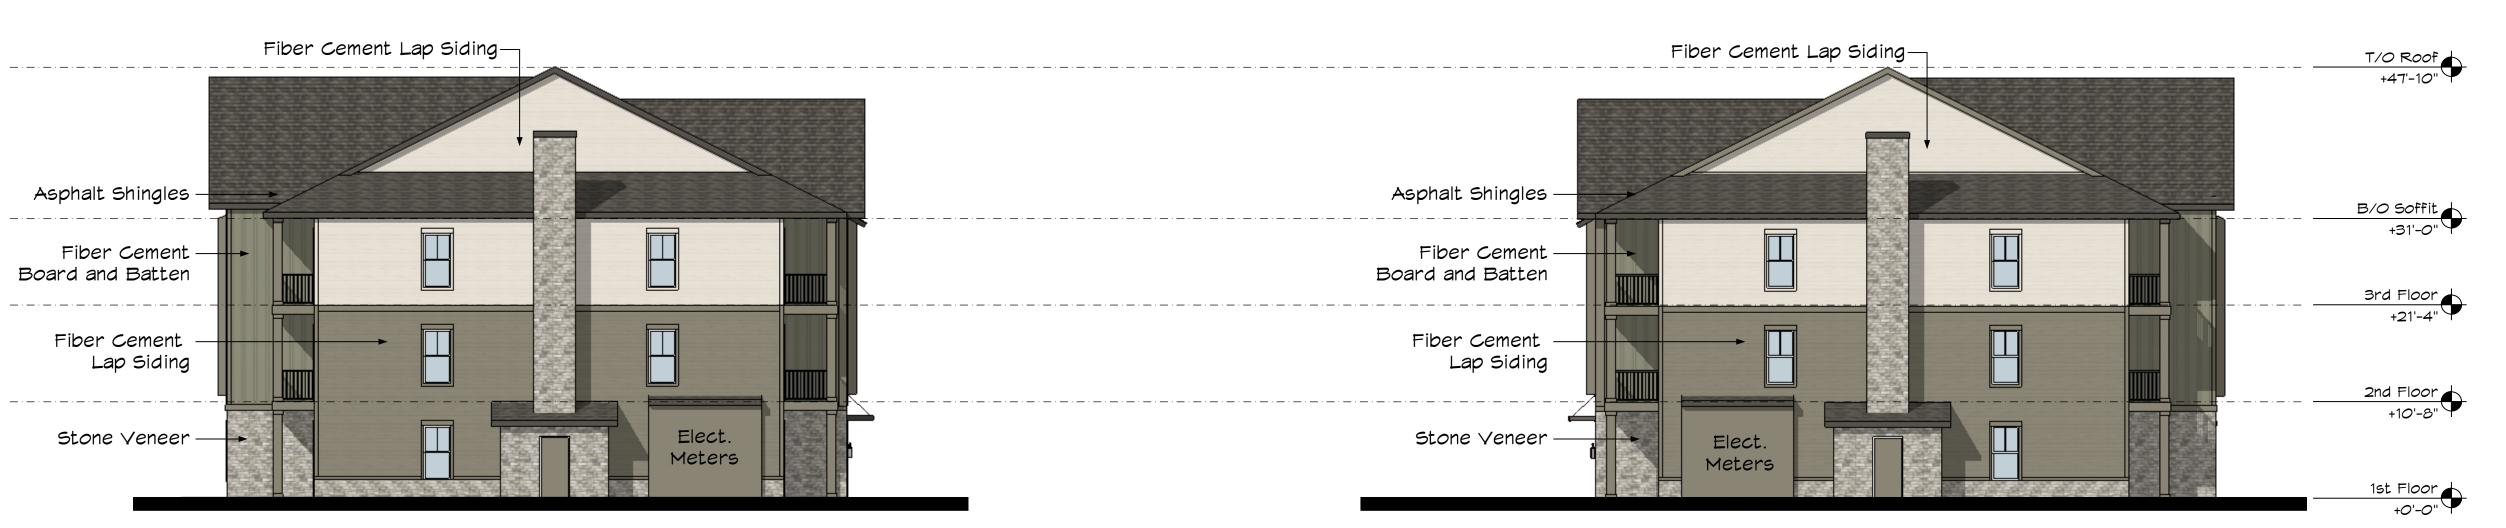

ELEVATIONS BUILDING TYPE B - CS1

SEAL:

ENTITLEMENT

ENTITLEMENT

ORAWINGS

ONSTRUCTION

CONSTRUCTION

PROJECT No.: R23.023.2

DRAWN BY: KB

REVIEWED BY: AB/KR

DRAWING NUMBER:

BUILDINGS 4 AND 7

34 OF 73

BACK ELEVATION - BUILDING TYPE B

Scale: 3/32" = 1'-0"

Scale: 3/32" = 1'-0"