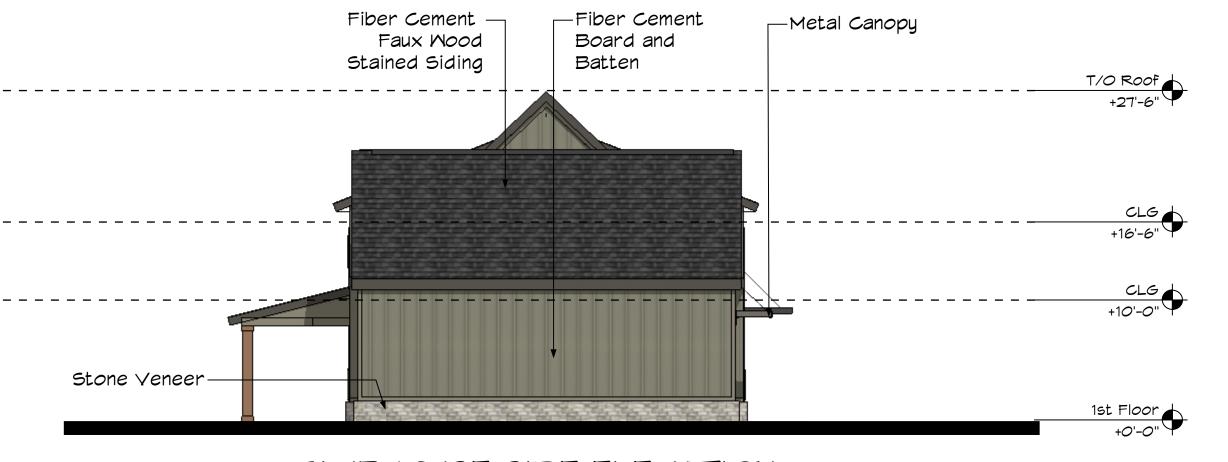

ELEVATIONS FITNESS

SEAL:

PROJECT No.: R23.023.2

DRAWN BY: KB

REVIEWED BY: AB/KR

DRAWING NUMBER:

40 OF 73

Fiber Cement
Board and
Batten
Fiber Cement
Faux Mood
Stained Siding
Fiber Cement
Faux Mood
Fiber Cement
Fiber Cement
Fiber Cement
Fiber Cement

### FITNESS FRONT ELEVATION Scale: 1/8" = 1'-0"

FITNESS BACK ELEVATION

Scale: 1/8" = 1'-0"

A PART OF THE SOUTH HALF (S1/2) OF THE NORTHEAST QUARTER (NE 1/4) OF THE NORTHEAST QUARTER (NE 1/4) OF SECTION EIGHTEEN (18) TOWNSHIP TWO (2) SOUTH, RANGE SIXTY-SIX (66) WEST OF THE 6TH P.M. CASE # (D24-0006). PARCEL #0172300000150