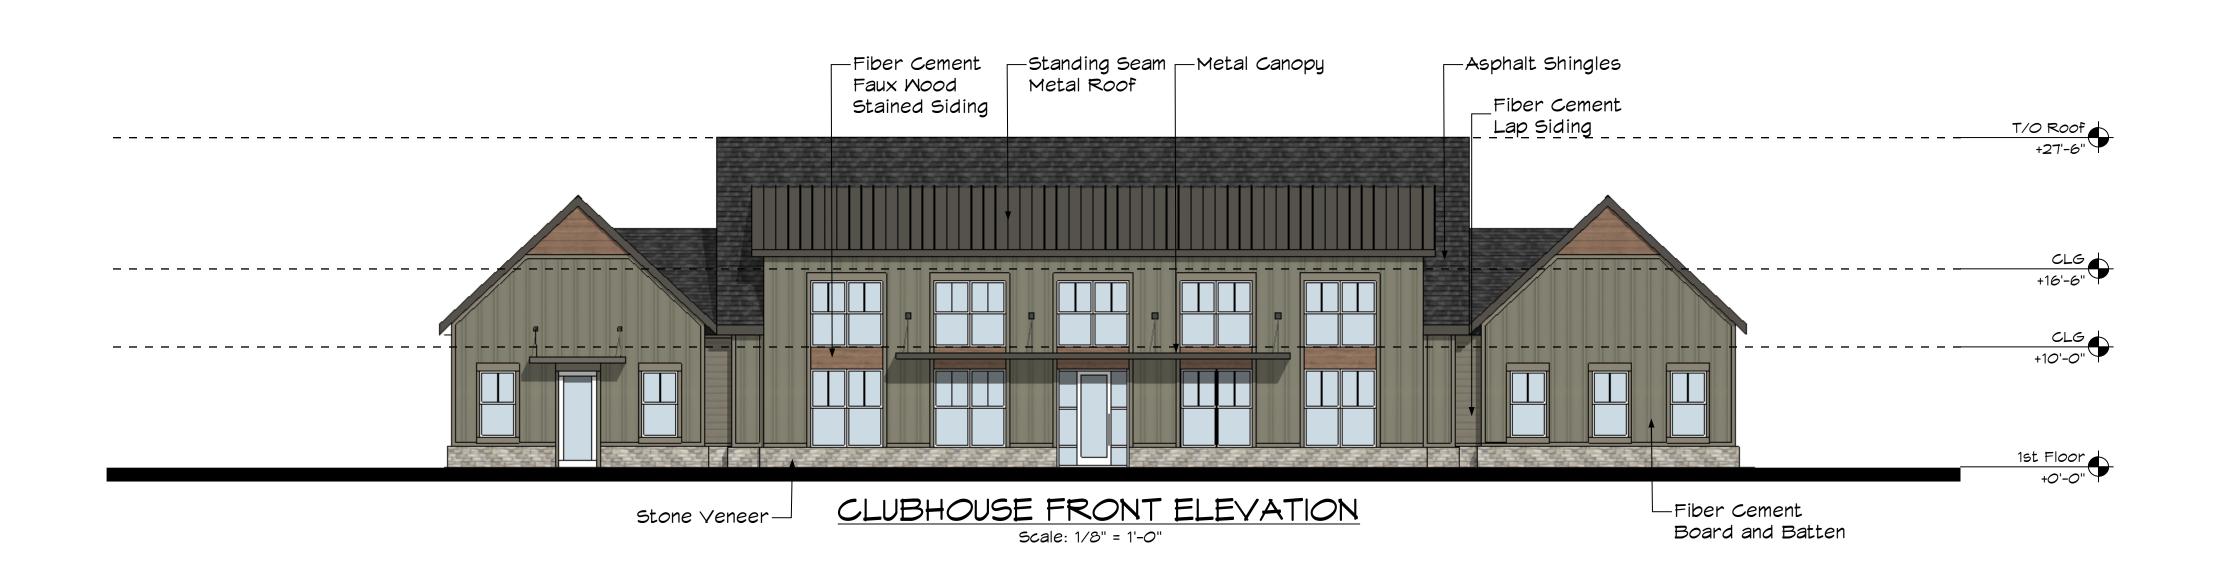

ELEVATIONS CLUBHOUSE

SEAL:

PROJECT No.: R23.023.2

DRAWN BY: KB

REVIEWED BY: AB/KR

DRAWING NUMBER:

39 OF 73

CLUBHOUSE SIDE ELEVATION