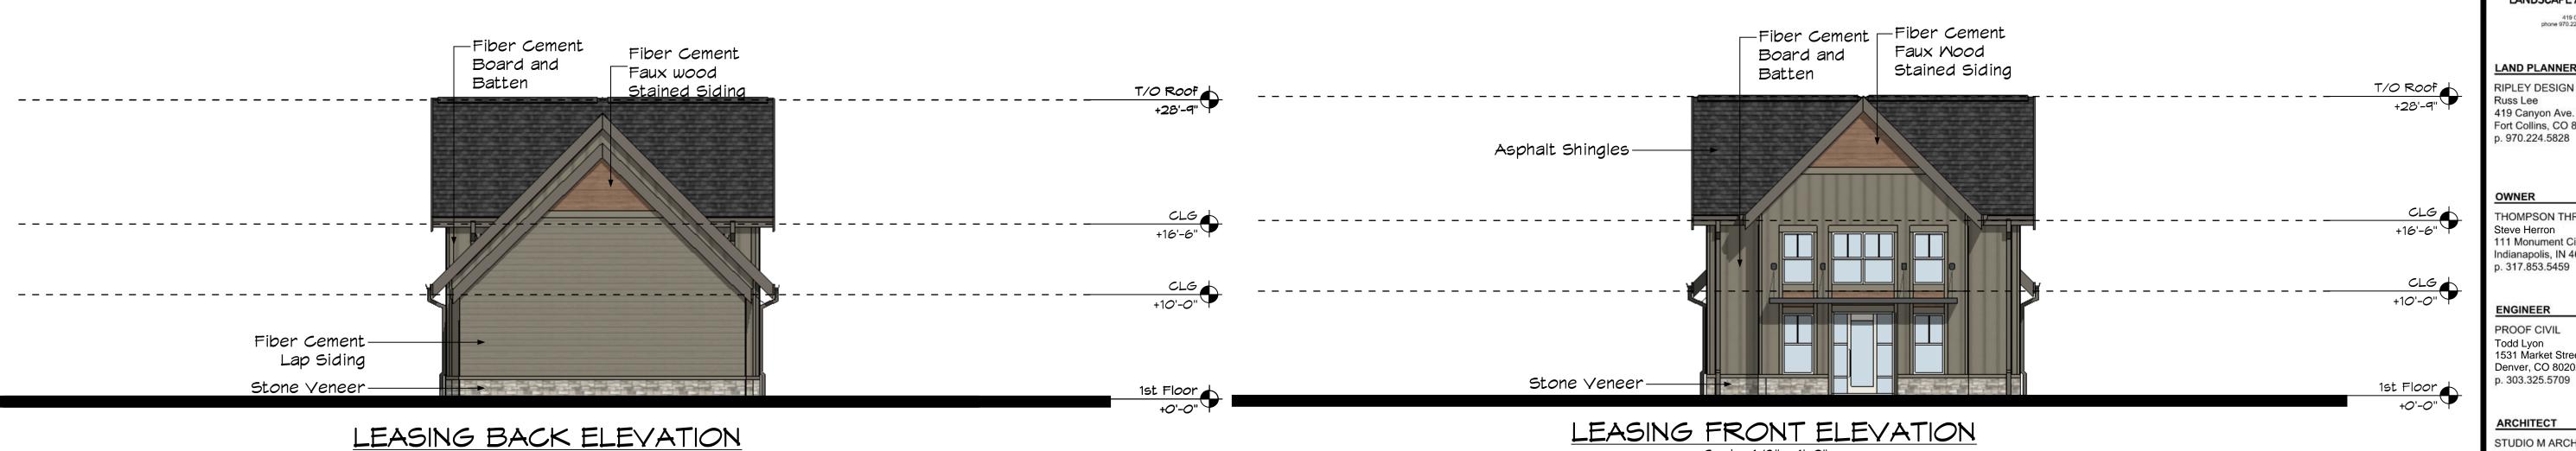

**ELEVATIONS** LEASING

SEAL:

DRAWN BY: KB
REVIEWED BY: AB/KR DRAWING NUMBER:

41 OF 73

—Fiber Cement —Fiber Cement Board and Lap Siding T/O Roof +28'-9" Asphalt Shingles— +16'-6" +10'-0" 1st Floor +0'-0" Stone Veneer-

LEASING SIDE ELEVATION

Scale: 1/8" = 1'-0"

Scale: 1/8" = 1'-0"