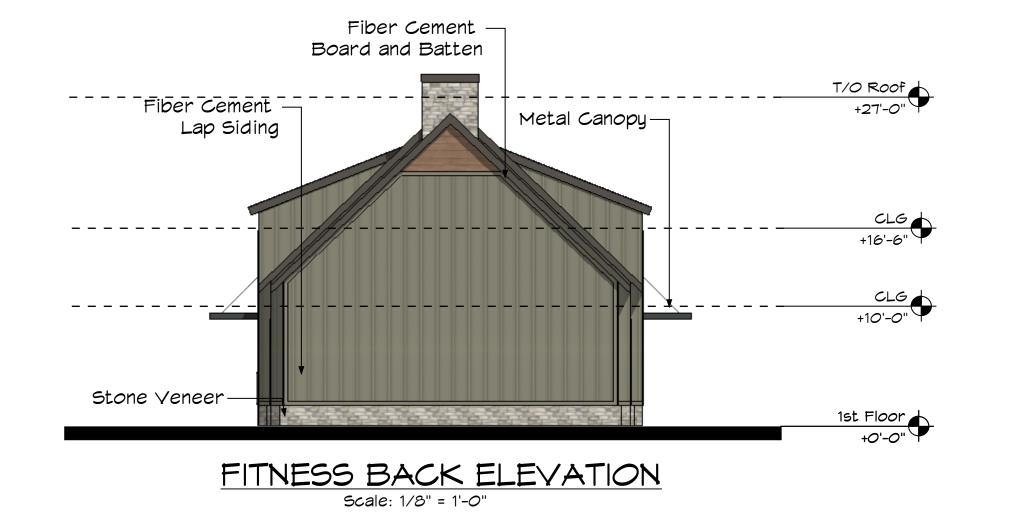

ELEVATIONS FITNESS

SEAL:

PROJECT No.: R23.023.2

DRAWN BY: KB

REVIEWED BY: AB/KR

DRAWING NUMBER:

40 OF 73

Fiber Cement
Board and
Batten
Fiber Cement
Faux Mood
Stained Siding
Fiber Cement
Faux Mood
Fiber Cement
Fiber Cement
Fiber Cement
Fiber Cement

### FITNESS FRONT ELEVATION Scale: 1/8" = 1'-0"

FITNESS BACK ELEVATION

Scale: 1/8" = 1'-0"

A PART OF THE SOUTH HALF (S1/2) OF THE NORTHEAST QUARTER (NE 1/4) OF THE NORTHEAST QUARTER (NE 1/4) OF SECTION EIGHTEEN (18) TOWNSHIP TWO (2) SOUTH, RANGE SIXTY-SIX (66) WEST OF THE 6TH P.M. CASE # (D24-0006). PARCEL #0172300000150