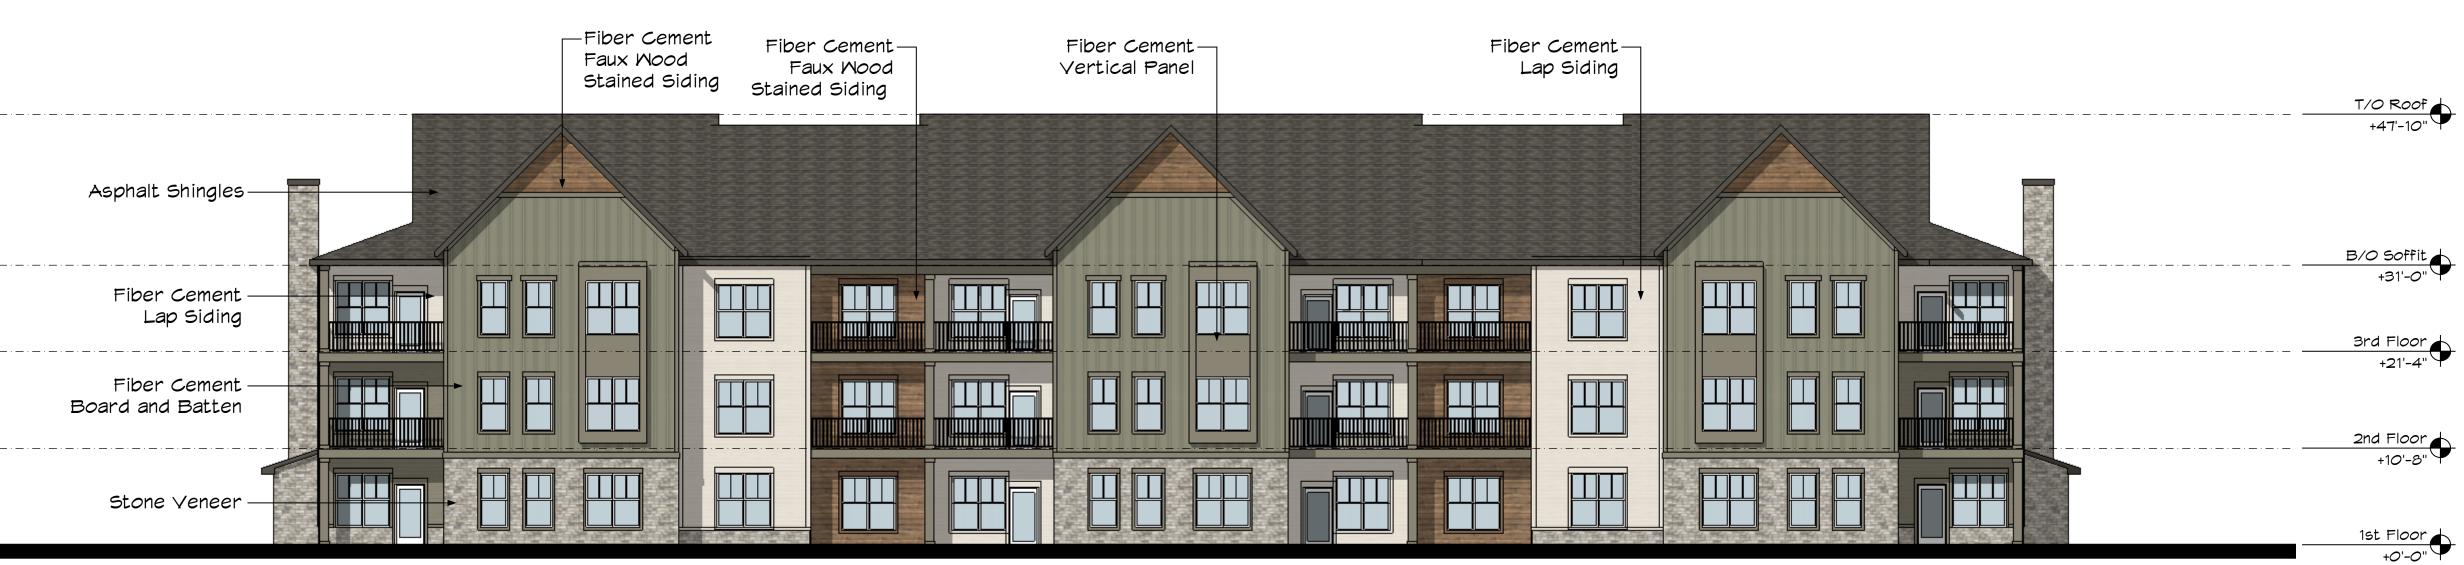

ELEVATIONS BUILDING TYPE A - CS2

SEAL:

ENTITLEMENT
ENTITLEMENT
ORAVINGS
ORAVINGS
CONSTRUCTION
CONSTRUCTION

PROJECT No.: R23.023.2

DRAWN BY: KB

REVIEWED BY: AB/KR

DRAWING NUMBER:

33 OF 73

BACK ELEVATION - BUILDING TYPE A

SIDE ELEVATION- BUILDING TYPE A

Scale: 3/32" = 1'-0"

SIDE ELEVATION - BUILDING TYPE A

Scale: 3/32" = 1'-0"

A PART OF THE SOUTH HALF (S1/2) OF THE NORTHEAST QUARTER (NE 1/4) OF THE NORTHEAST QUARTER (NE 1/4) OF SECTION EIGHTEEN (18) TOWNSHIP TWO (2) SOUTH, RANGE SIXTY-SIX (66) WEST OF THE 6TH P.M. CASE # (D24-0006). PARCEL #0172300000150