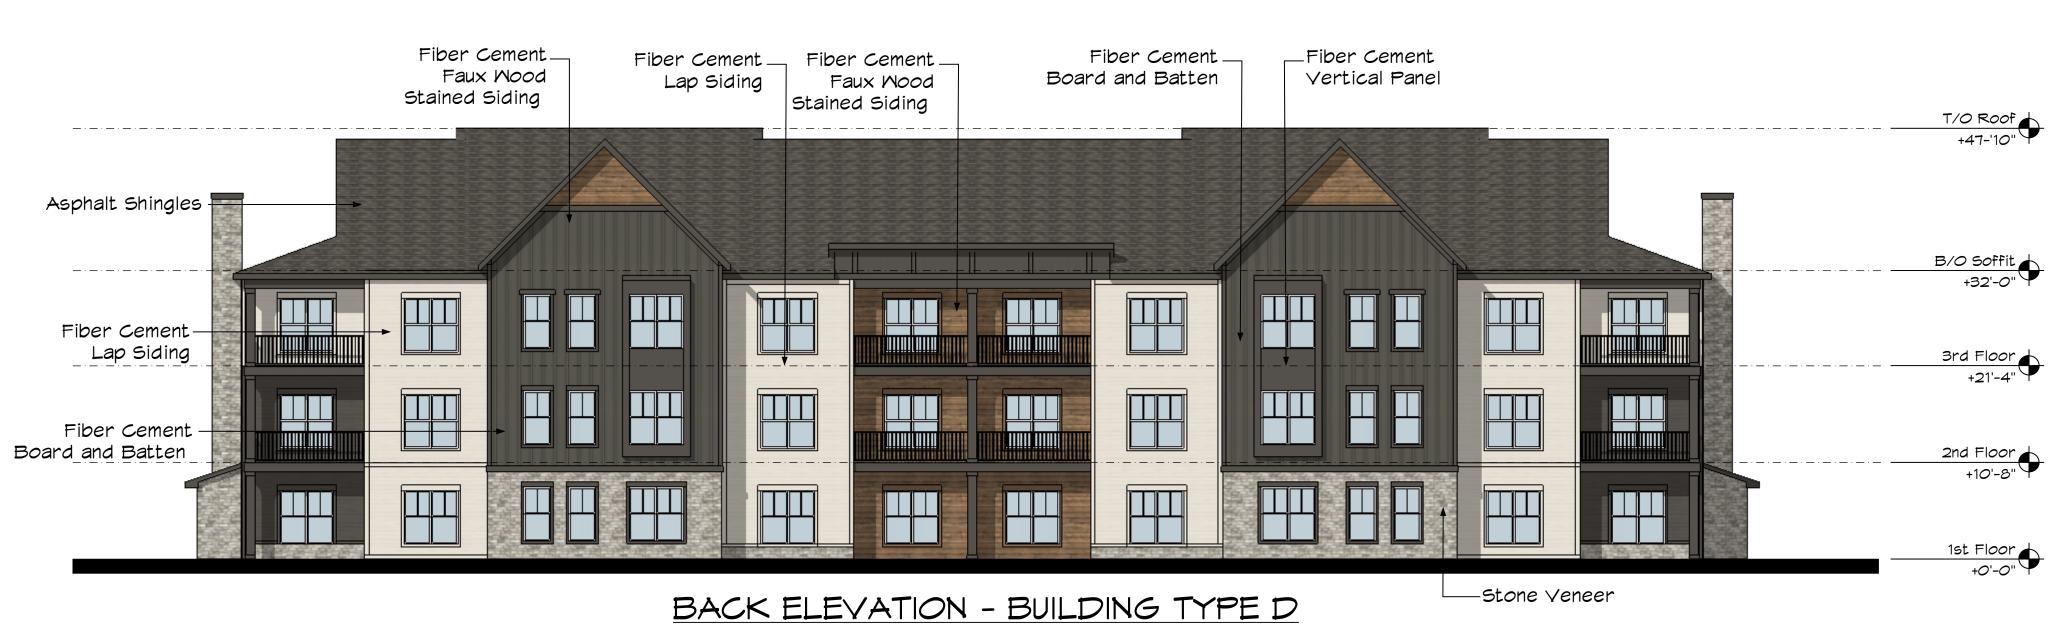

BACK ELEVATION - BUILDING TYPE D

Scale: 3/32" = 1'-0"

Fiber Cement Fiber Cement Lap Siding Lap Siding T/O Roof +47'-10" Asphalt Shingles Asphalt Shingles — B/O Soffit +31'-0" Fiber Cement Board and Batten Board and Batten 3rd Floor +21'-4" Fiber Cement Fiber Cement Lap Siding Lap Siding 2nd Floor +10'-8" Stone Veneer Elect. Stone Veneer Meters 1st Floor +0'-0"