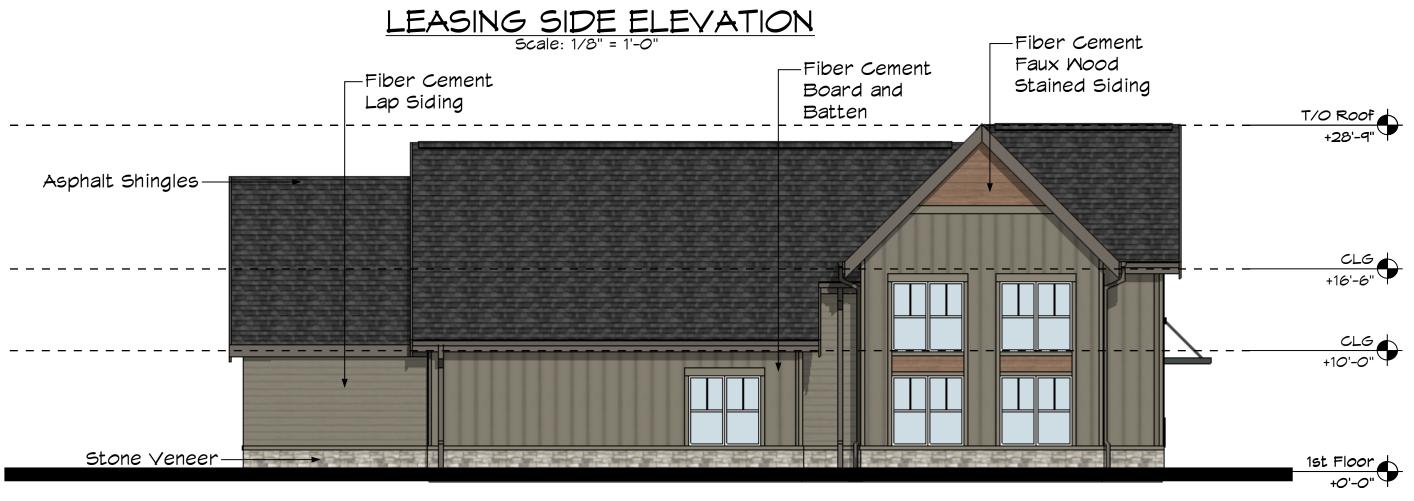

1            | DEVELOPMENT PLAN | 04/10/24 |
| 02            | DEVELOPMENT PLAN | 06/18/24 |
|               |                  |          |
|               |                  |          |
| <u> </u>      |                  |          |
| REVI          | SIONS            |          |
|               | DESCRIPTION      | DATE     |
|               |                  |          |
| _             |                  |          |
| _             |                  |          |
| <u> </u>      |                  | -        |
| $\overline{}$ |                  | 3 3      |

**ELEVATIONS** LEASING

SEAL:



DRAWN BY: KB
REVIEWED BY: AB/KR DRAWING NUMBER:

41 OF 73



—Fiber Cement —Fiber Cement Board and Lap Siding T/O Roof +28'-9" Asphalt Shingles— +16'-6" +10'-0" 1st Floor +0'-0" Stone Veneer-



LEASING SIDE ELEVATION

Scale: 1/8" = 1'-0"

Scale: 1/8" = 1'-0"