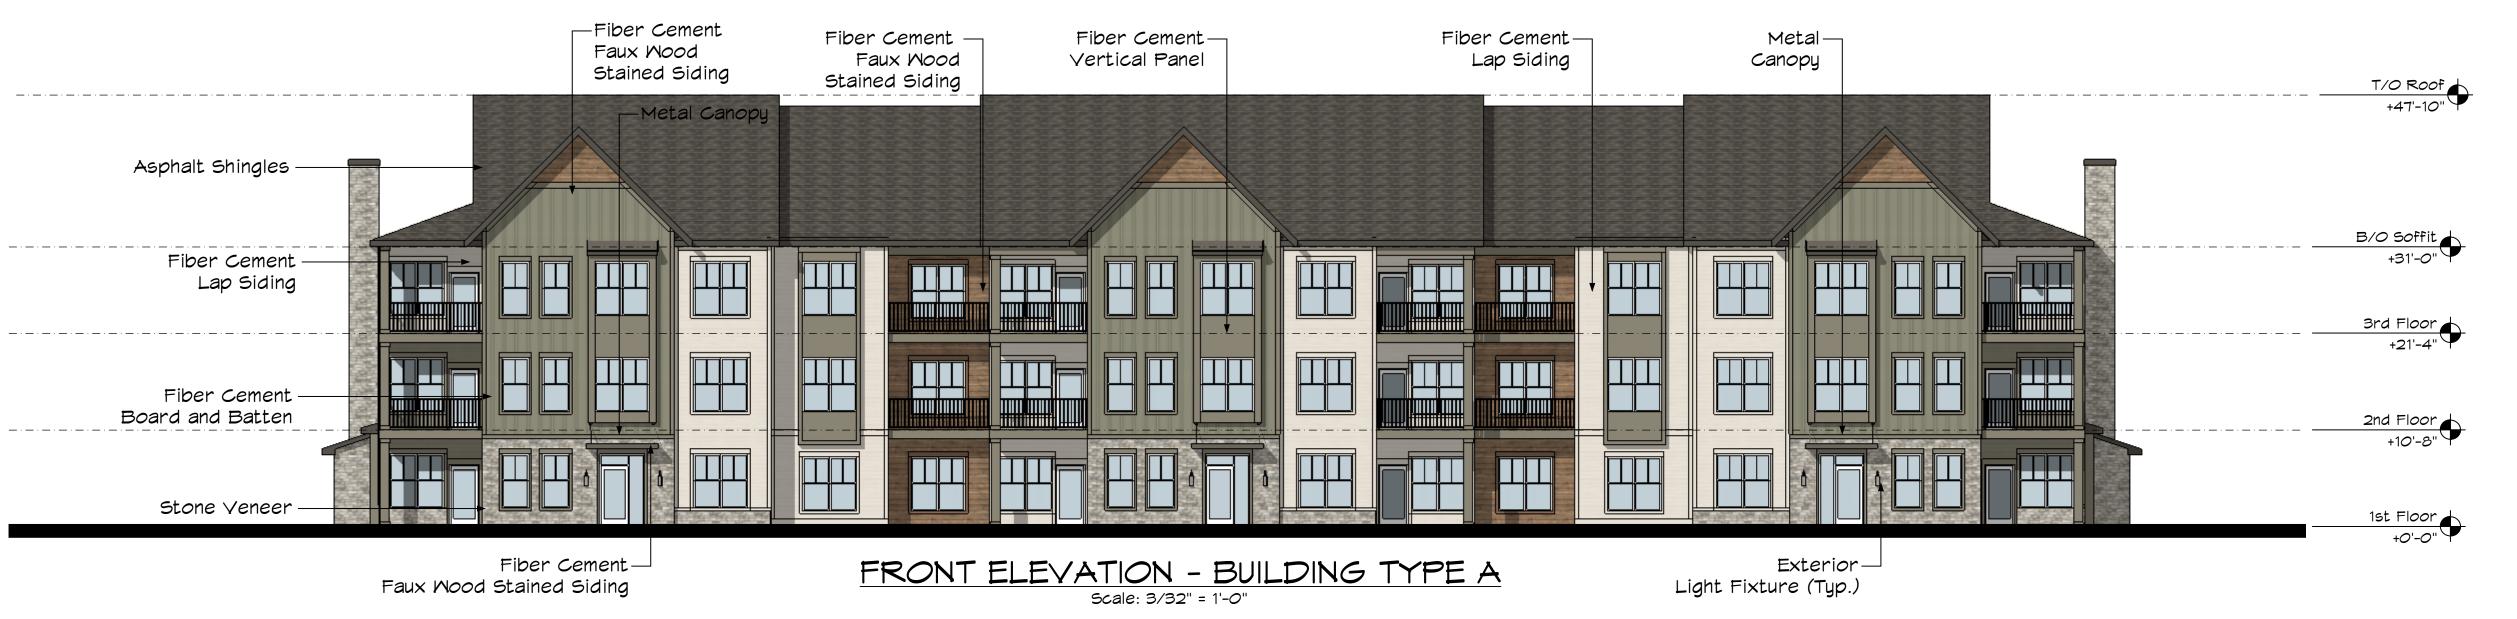

ELEVATIONS BUILDING TYPE A - CS1

SEAL:

ENTITLEMENT

ENTITLEMENT

ORAWINGS

CONSTRUCTION

CONSTRUCTION

PROJECT No.: R23.023.2

DRAWN BY: KB

REVIEWED BY: AB/KR

DRAWING NUMBER:

32 OF 73

BACK ELEVATION - BUILDING TYPE A

SIDE ELEVATION- BUILDING TYPE A

Scale: 3/32" = 1'-0"

SIDE ELEVATION - BUILDING TYPE A

Scale: 3/32" = 1'-0"

A PART OF THE SOUTH HALF (S1/2) OF THE NORTHEAST QUARTER (NE 1/4) OF THE NORTHEAST QUARTER (NE 1/4) OF SECTION EIGHTEEN (18) TOWNSHIP TWO (2) SOUTH, RANGE SIXTY-SIX (66) WEST OF THE 6TH P.M. CASE # (D24-0006). PARCEL #0172300000150