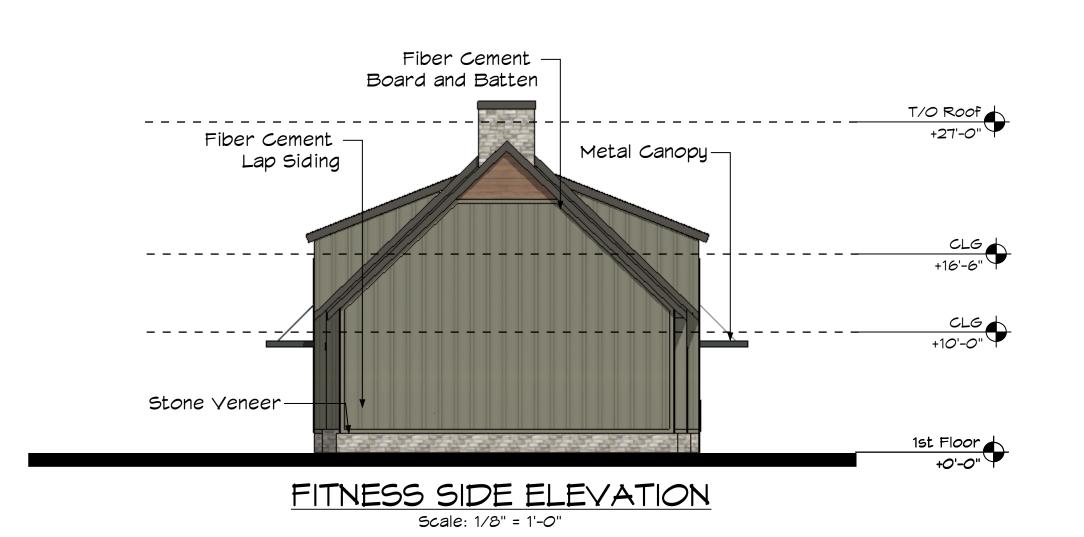

ELEVATIONS FITNESS

SEAL:

PROJECT No.: R23.023.2

DRAWN BY: KB

REVIEWED BY: AB/KR

DRAWING NUMBER:

40 OF 73

Fiber Cement
Board and
Batten
Fiber Cement
Faux Mood
Stained Siding
Fiber Cement
Faux Mood
Fiber Cement
Fiber Cement
Fiber Cement
Fiber Cement

### FITNESS FRONT ELEVATION Scale: 1/8" = 1'-0"

FITNESS BACK ELEVATION

Scale: 1/8" = 1'-0"

A PART OF THE SOUTH HALF (S1/2) OF THE NORTHEAST QUARTER (NE 1/4) OF THE NORTHEAST QUARTER (NE 1/4) OF SECTION EIGHTEEN (18) TOWNSHIP TWO (2) SOUTH, RANGE SIXTY-SIX (66) WEST OF THE 6TH P.M. CASE # (D24-0006). PARCEL #0172300000150