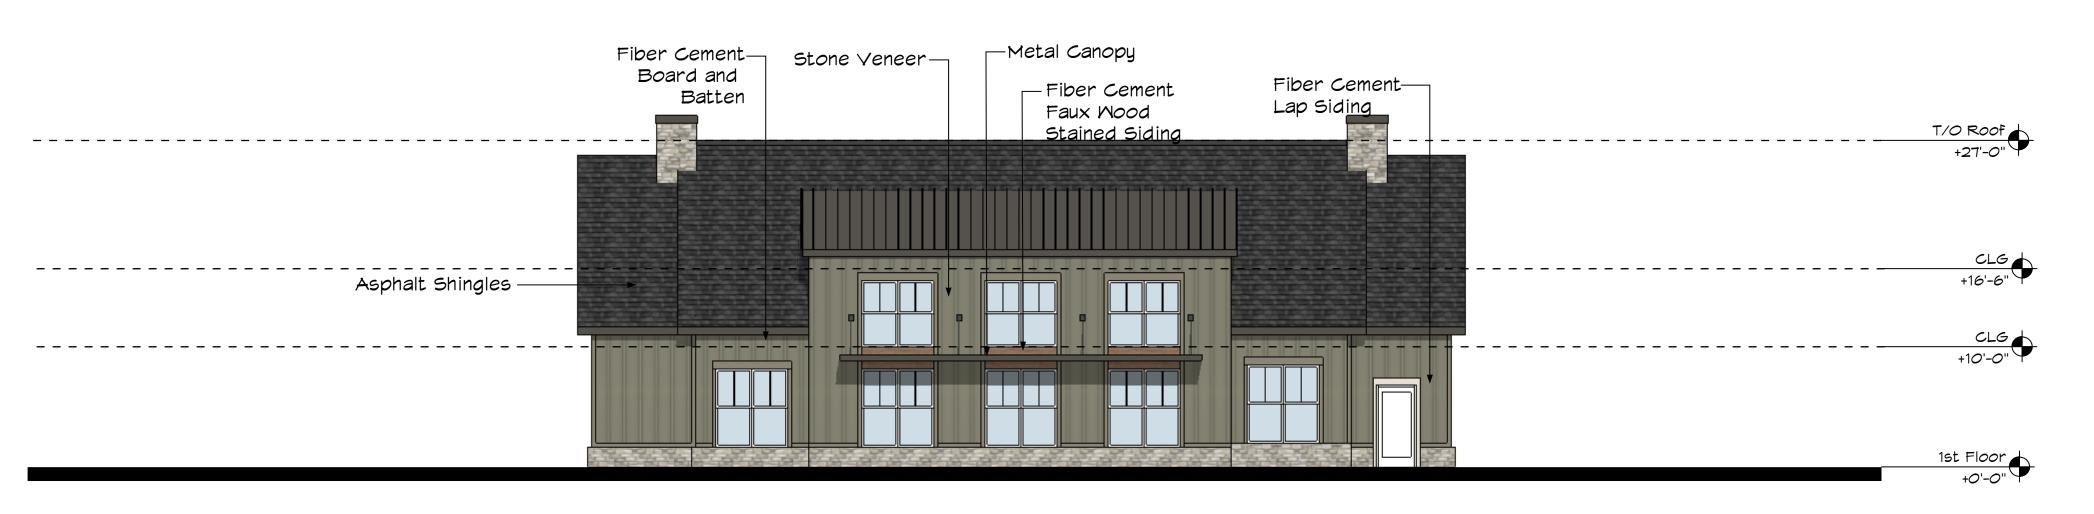

### CITY STAFF CERTIFICATE: TTRES AT COMMERCE CITY CHAMBERS ROAD APPROVED BY THE DEPARTMENT OF COMMUNITY DEVELOPMENT OF THE TTRES AT COMMERCE CITY OF COMMERCE CITY, THIS DAY OF DEVELOPMENT PLAN CITY CHAMBERS RD A PART OF THE SOUTH HALF (S1/2) OF THE NORTHEAST QUARTER (NE 1/4) OF THE NORTHEAST QUARTER (NE 1/4) OF SECTION EIGHTEEN (18) TOWNSHIP TWO (2) SOUTH, RANGE SIXTY-SIX (66) WEST OF THE 6TH P.M. CASE # (D24-0006). DEPARTMENT OF COMMUNITY DEVELOPMENT PARCEL #0172300000150 -Fiber Cement Asphalt Asphalt — Fiber Cement Fiber Cement-Fiber Cement\_ Fiber Cement\_ Fiber Cement— Asphalt -Board and Batten Shingles Shingles Faux Mood Shingles Lap Siding DEVELOPMENT PLAN Board and Batten Lap Siding Board and Batten Stained Siding (D24-0006) T/O Roof +38'-6" COMMERCE CITY, CO PREPARED BY: B/O Soffit LANDSCAPE ARCHITECTURE, LAND PLANNING 419 Canyon Ave. Suite 200 Fort Collins, CO 80521 phone 970.224.5828 | fax 970.225.6657 | www.ripleydesigninc.com 2nd Floor LAND PLANNER / LANDSCAPE ARCHITECT +10'-8" RIPLEY DESIGN INC. 419 Canyon Ave. Suite 200 Fort Collins, CO 80521 p. 970.224.5828 1st Floor +0'-0" Fiber Cement TYPICAL FRONT ELEVATION Scale: 1/8" = 1'-0" Fiber Cement THOMPSON THRIFT Stone Veneer-Stone Veneer-Faux Mood Faux Mood Stained Siding 111 Monument Circle, Ste 1600 Stained Siding Indianapolis, IN 46204 p. 317.853.5459 Fiber Cement— —Fiber Cement -Fiber Cement Asphalt -Asphalt Fiber Cement— Fiber Cement— Asphalt Shingles Faux Mood Lap Siding Shingles Board and Batten Shingles Board and Batten Board and Batten Stained Siding ENGINEER T/O Roof +38'-6" 1531 Market Street Denver, CO 80202 p. 303.325.5709 **ARCHITECT** STUDIO M ARCHITECTURE AND PLANNING Nick Alexander 275 Veterans Way, Carmel, IN 46032 B/O Soffit +20'-9" 2nd Floor +10'-8" 1st Floor +0'-0" Fiber Cement Fiber Cement TYPICAL BACK ELEVATION Faux Mood Faux Mood Stone Veneer— Stone Veneer-Stained Siding Stained Siding Fiber Cement 01 DEVELOPMENT PLAN -Fiber Cement Fiber Cement Faux Mood-Stone Veneer— -Fiber Cement Fiber Cement Stone Veneer— —Fiber Cement 02 DEVELOPMENT PLAN Faux Mood Faux Mood Board and Batten Stained Siding Board and Batten Faux Mood Stained Siding T/O Roof +38'-6" Stained Siding Stained Siding No. DESCRIPTION Asphalt Shingles -Asphalt Shingles -B/O Soffit +20'-9" **ELEVATIONS** SELECT 20 -Fiber Cement -Fiber Cement Faux Mood Faux Mood Stained Siding Stained Siding 2nd Floor +10'-8" Fiber Cement Fiber Cement Board and Batten Board and Batten 1st Floor +0'-0" Stone Veneer-TYPICAL SIDE ELEVATION Scale: 1/8" = 1'-0" Stone Veneer-TYPICAL SIDE ELEVATION REVIEWED BY: AB/KR ELEVATIONS OF SELECT20 APARTMENTS DRAWING NUMBER: 38 OF 73 BUILDING 3