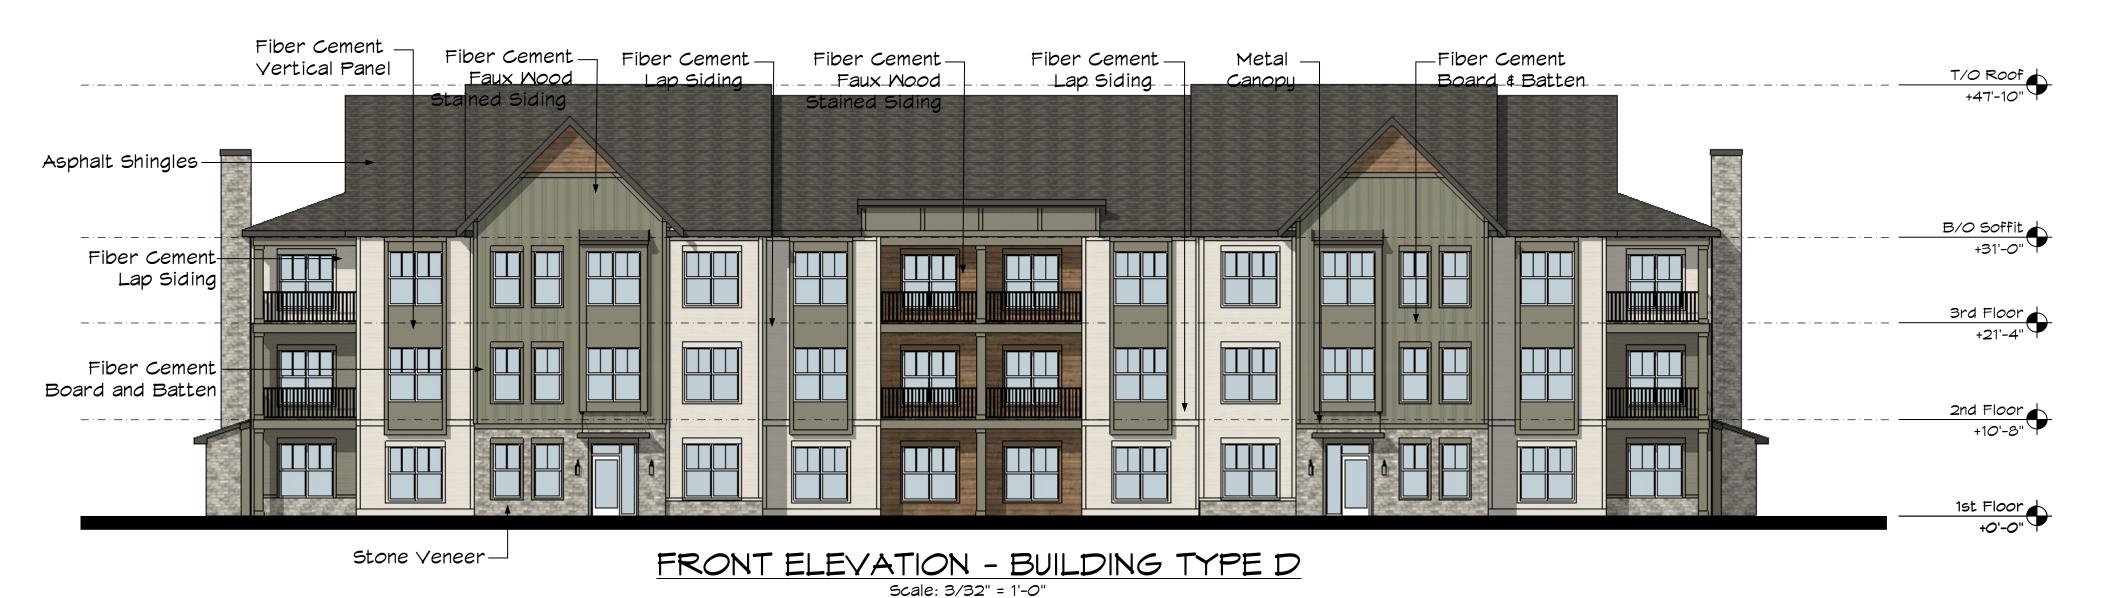

ELEVATIONS BUILDING TYPE D - CS1

SEAL:

ENTITLEMENT
ENTITLEMENT
DRAWINGS
NOT FOR TON

PROJECT No.: R23.023.2

DRAWN BY: KB

REVIEWED BY: AB/KR

DRAWING NUMBER:

36 OF 73

Fiber Cement. Fiber Cement. \_Fiber Cement Fiber Cement -Fiber Cement \_ Faux Mood Vertical Panel Board and Batten Lap Siding Faux Mood Stained Siding Stained Siding T/O Roof +47'-10" Asphalt Shingles 🔚 B/O Soffit Lap Sidina 3rd Floor +21'-4" Fiber Cement Board and Batten 2nd Floor +10'-8" 1st Floor +0'-0"