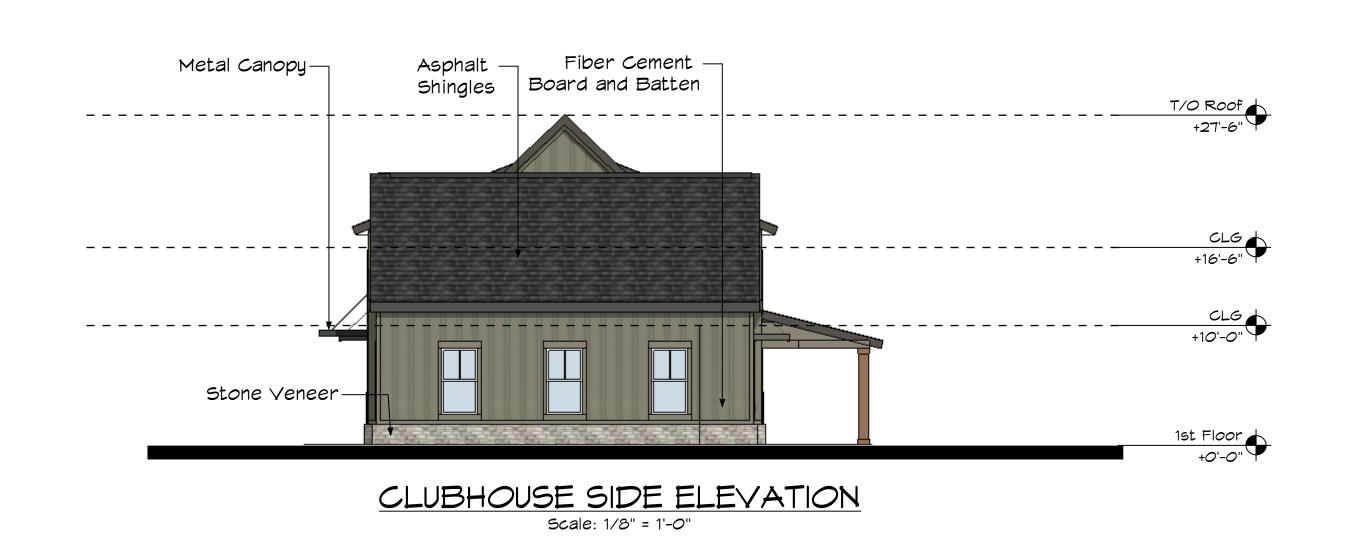

ELEVATIONS CLUBHOUSE

SEAL:

PROJECT No.: R23.023.2

DRAWN BY: KB

REVIEWED BY: AB/KR

DRAWING NUMBER:

39 OF 73

CLUBHOUSE SIDE ELEVATION

Scale: 1/8" = 1'-0"

A PART OF THE SOUTH HALF (S1/2) OF THE NORTHEAST QUARTER (NE 1/4) OF THE NORTHEAST QUARTER (NE 1/4) OF SECTION EIGHTEEN (18) TOWNSHIP TWO (2) SOUTH, RANGE SIXTY-SIX (66) WEST OF THE 6TH P.M. CASE # (D24-0006). PARCEL #0172300000150