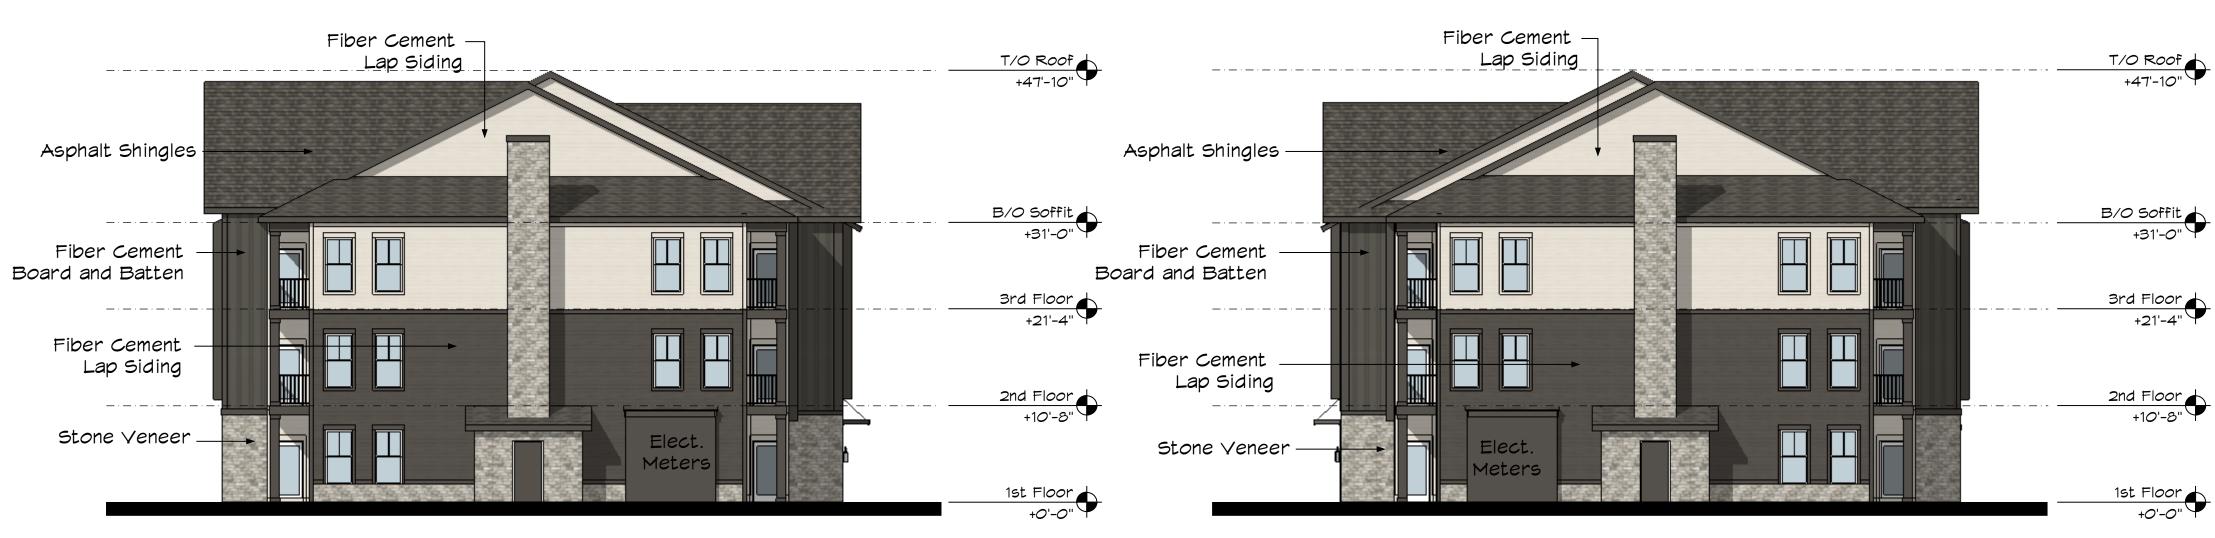

Fiber Cement. Fiber Cement. \_Fiber Cement Fiber Cement -Fiber Cement \_ Faux Mood Vertical Panel Board and Batten Lap Siding Faux Mood Stained Siding Stained Siding T/O Roof +47'-10" Asphalt Shingles 🔚 B/O Soffit Lap Sidina 3rd Floor +21'-4" Fiber Cement Board and Batten 2nd Floor +10'-8" 1st Floor +0'-0"

BACK ELEVATION - BUILDING TYPE D

Scale: 3/32" = 1'-0"

Fiber Cement Fiber Cement Lap Siding Lap Siding T/O Roof +47'-10" Asphalt Shingles Asphalt Shingles — B/O Soffit +31'-0" Fiber Cement Board and Batten Board and Batten 3rd Floor +21'-4" Fiber Cement Fiber Cement Lap Siding Lap Siding 2nd Floor +10'-8" Stone Veneer Elect. Stone Veneer Meters 1st Floor +0'-0"

SIDE ELEVATION - BUILDING TYPE D

Scale: 3/32" = 1'-0"

SIDE ELEVATION - BUILDING TYPE D

Scale: 3/32" = 1'-0"

—Stone Veneer

A PART OF THE SOUTH HALF (S1/2) OF THE NORTHEAST QUARTER (NE 1/4) OF THE NORTHEAST QUARTER (NE 1/4) OF SECTION EIGHTEEN (18) TOWNSHIP TWO (2) SOUTH, RANGE SIXTY-SIX (66) WEST OF THE 6TH P.M. CASE # (D24-0006). PARCEL #0172300000150