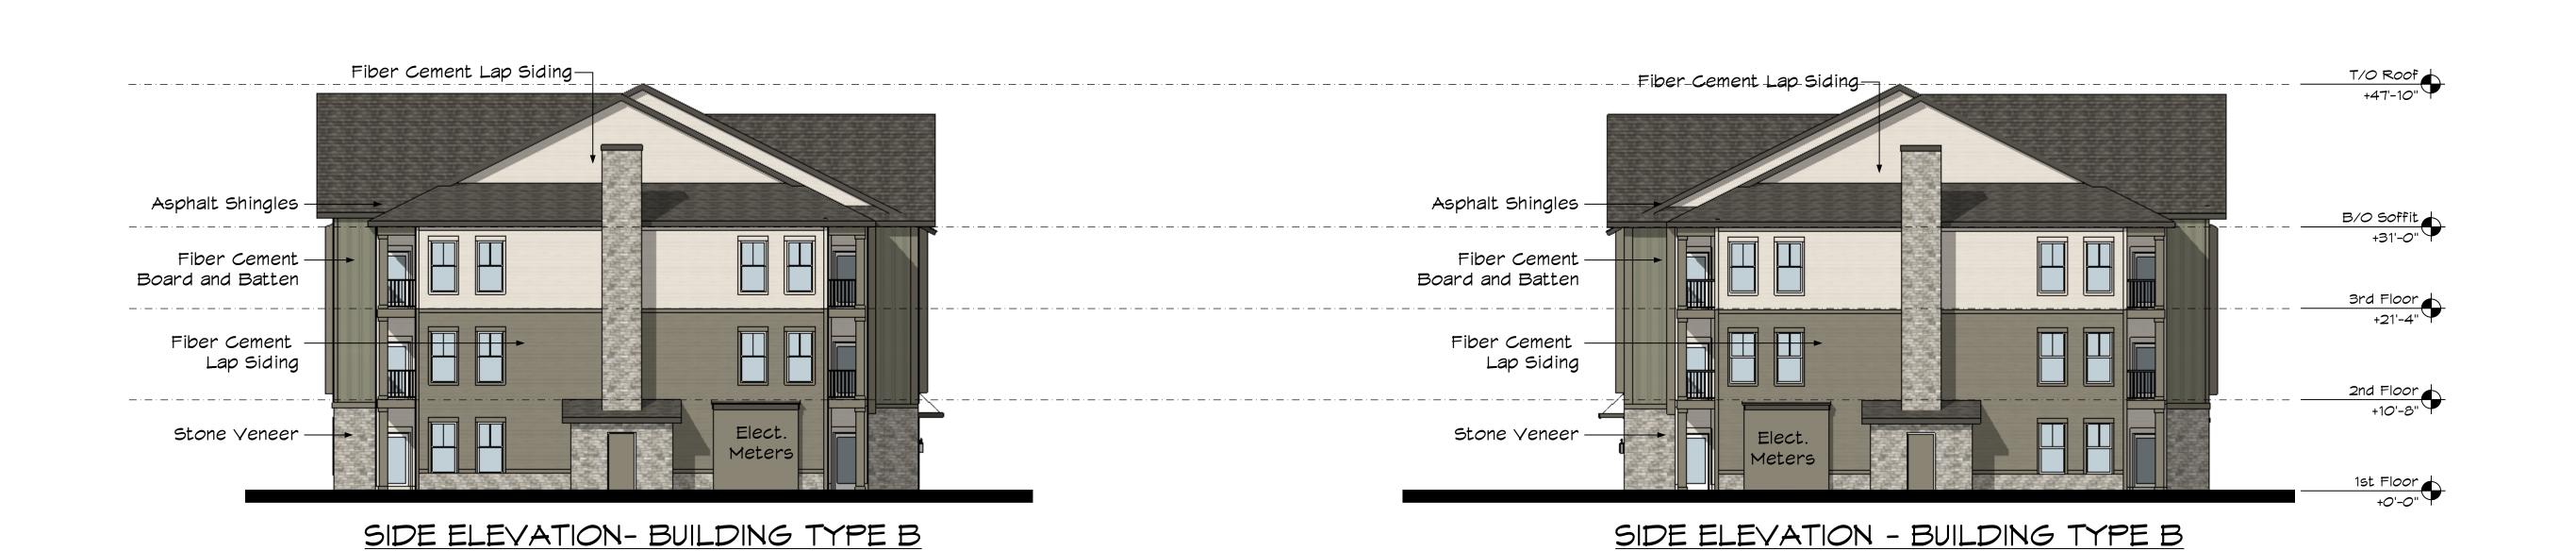

ELEVATIONS BUILDING TYPE B - CS1

SEAL:

ENTITLEMENT

ENTITLEMENT

ORAWINGS

ONSTRUCTION

CONSTRUCTION

PROJECT No.: R23.023.2

DRAWN BY: KB

REVIEWED BY: AB/KR

DRAWING NUMBER:

BUILDINGS 4 AND 7

34 OF 73

BACK ELEVATION - BUILDING TYPE B

Scale: 3/32" = 1'-0"

Scale: 3/32" = 1'-0"