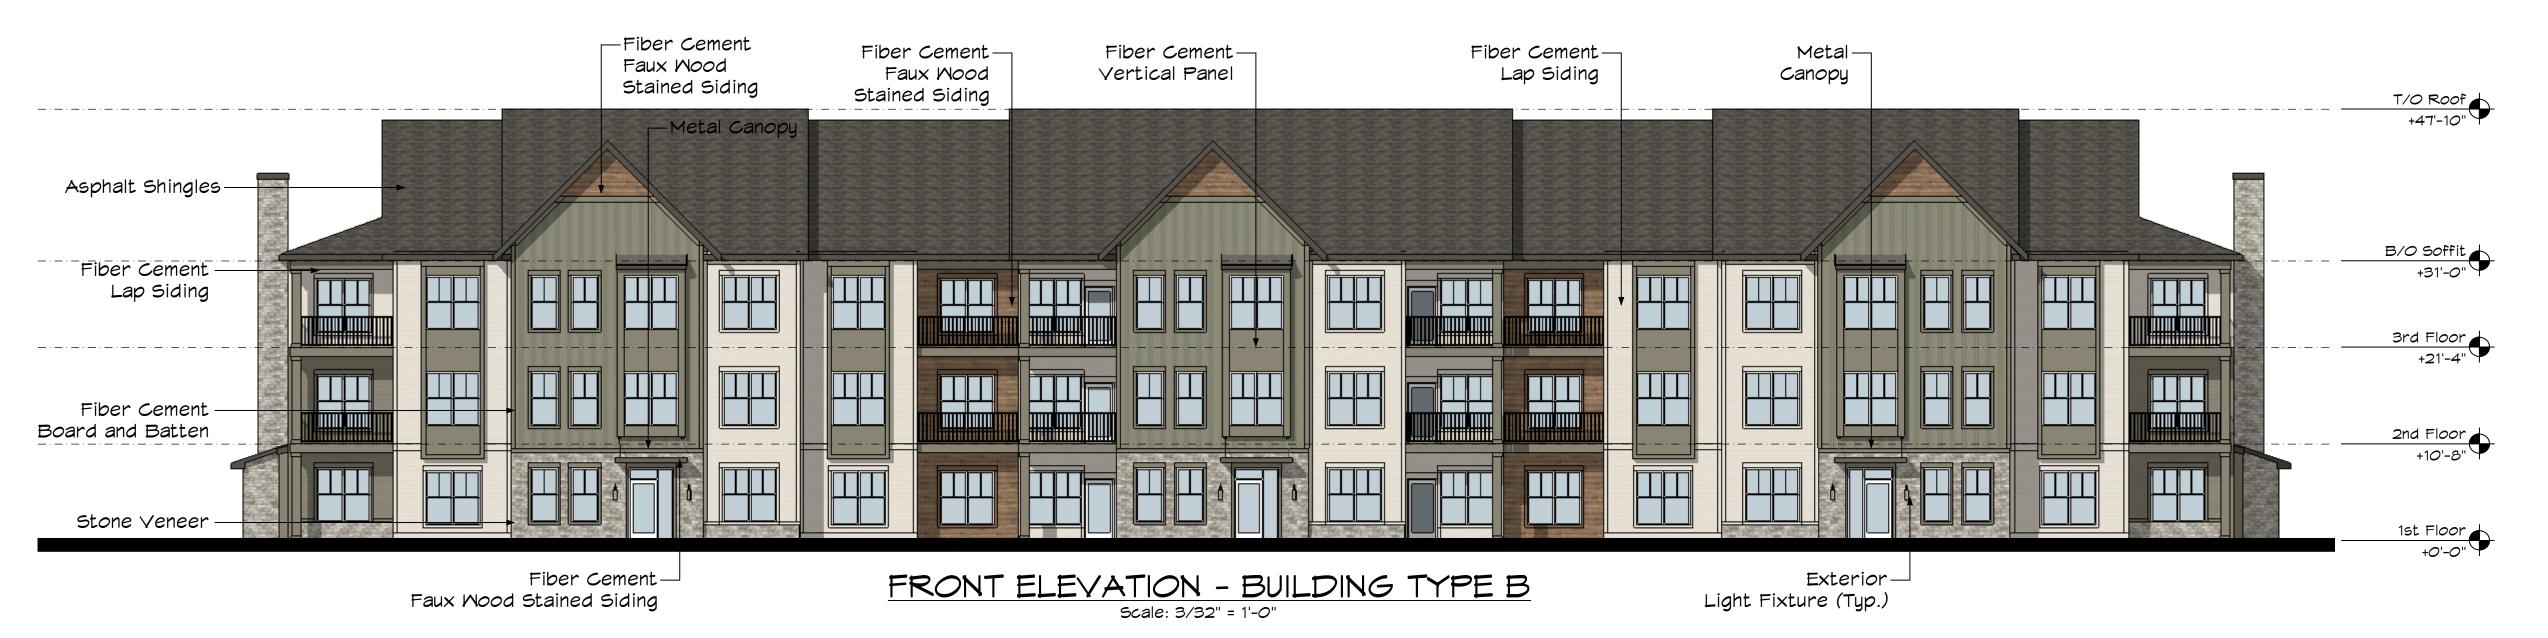

ELEVATIONS BUILDING TYPE B - CS1

SEAL:

ENTITLEMENT

ENTITLEMENT

ORAWINGS

ONSTRUCTION

CONSTRUCTION

PROJECT No.: R23.023.2

DRAWN BY: KB

REVIEWED BY: AB/KR

DRAWING NUMBER:

BUILDINGS 4 AND 7

34 OF 73

BACK ELEVATION - BUILDING TYPE B

Scale: 3/32" = 1'-0"

Scale: 3/32" = 1'-0"