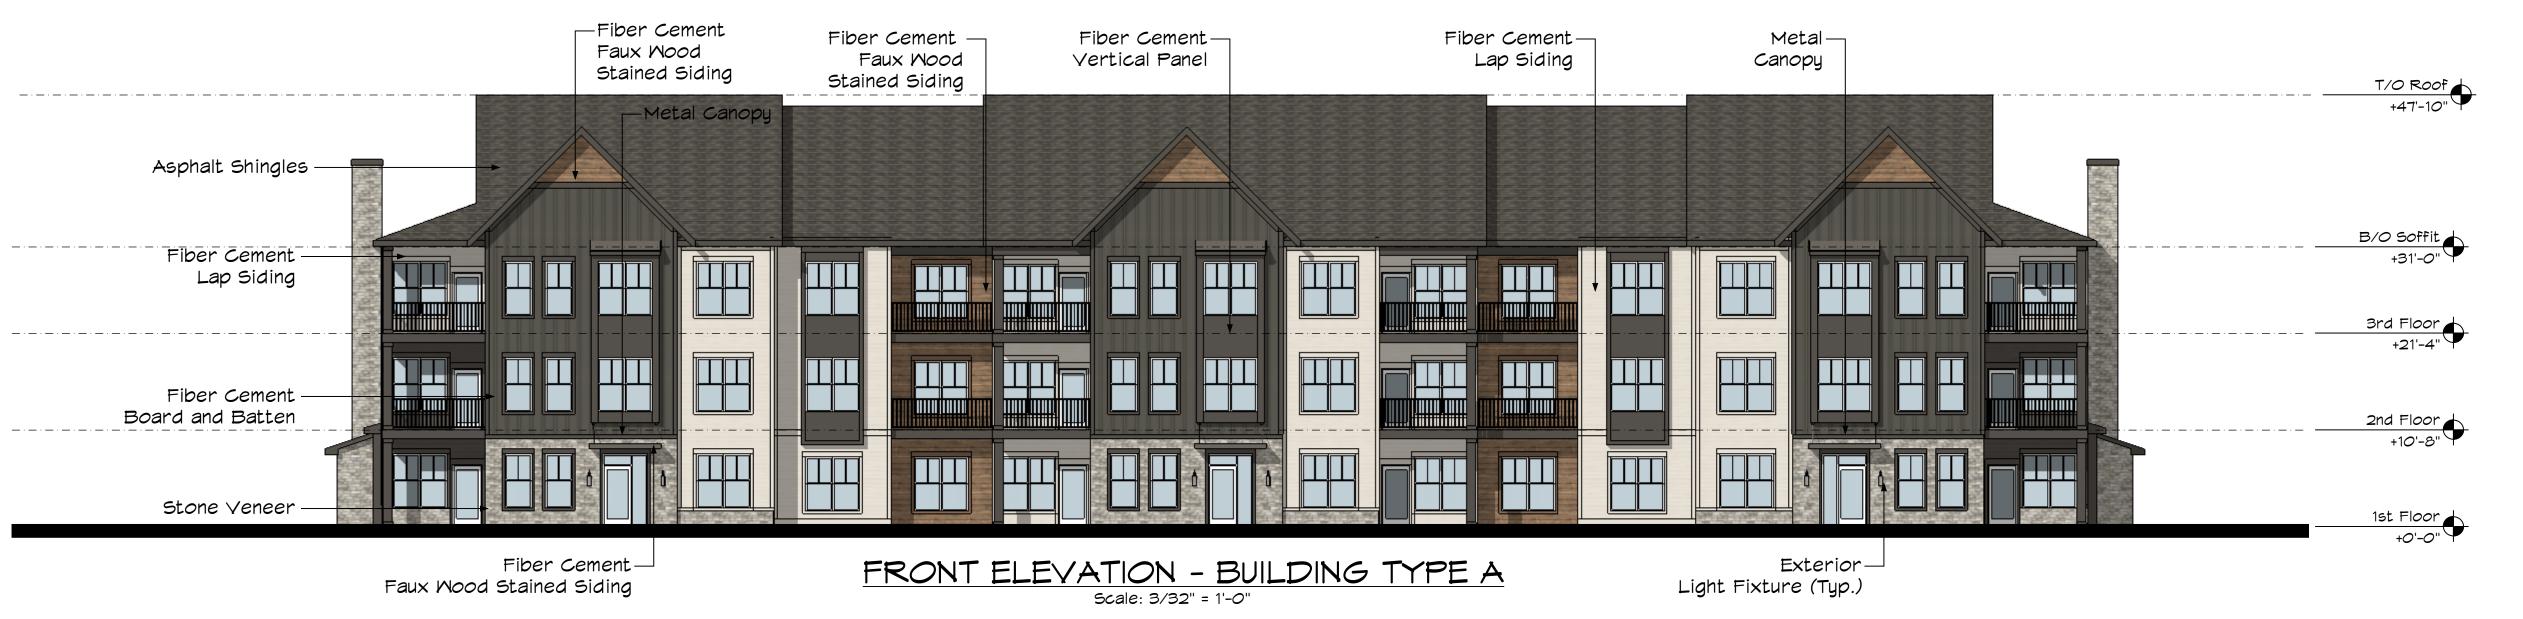

ELEVATIONS BUILDING TYPE D - CS1

SEAL:

ENTITLEMENT
ENTITLEMENT
DRAWINGS
NOT FOR TON

PROJECT No.: R23.023.2

DRAWN BY: KB

REVIEWED BY: AB/KR

DRAWING NUMBER:

36 OF 73

Fiber Cement. Fiber Cement. \_Fiber Cement Fiber Cement -Fiber Cement \_ Faux Mood Vertical Panel Board and Batten Lap Siding Faux Mood Stained Siding Stained Siding T/O Roof +47'-10" Asphalt Shingles 🔚 B/O Soffit Lap Sidina 3rd Floor +21'-4" Fiber Cement Board and Batten 2nd Floor +10'-8" 1st Floor +0'-0"

BACK ELEVATION - BUILDING TYPE D

Scale: 3/32" = 1'-0"

Fiber Cement Fiber Cement Lap Siding Lap Siding T/O Roof +47'-10" Asphalt Shingles Asphalt Shingles — B/O Soffit +31'-0" Fiber Cement Board and Batten Board and Batten 3rd Floor +21'-4" Fiber Cement Fiber Cement Lap Siding Lap Siding 2nd Floor +10'-8" Stone Veneer Elect. Stone Veneer Meters 1st Floor +0'-0"

SIDE ELEVATION - BUILDING TYPE D

Scale: 3/32" = 1'-0"

SIDE ELEVATION - BUILDING TYPE D

Scale: 3/32" = 1'-0"

—Stone Veneer

A PART OF THE SOUTH HALF (S1/2) OF THE NORTHEAST QUARTER (NE 1/4) OF THE NORTHEAST QUARTER (NE 1/4) OF SECTION EIGHTEEN (18) TOWNSHIP TWO (2) SOUTH, RANGE SIXTY-SIX (66) WEST OF THE 6TH P.M. CASE # (D24-0006). PARCEL #0172300000150