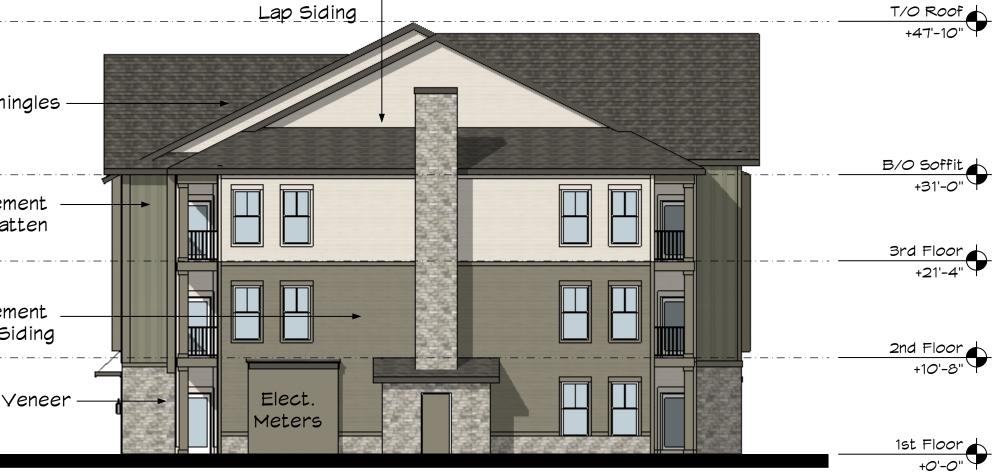

SIDE ELEVATION - BUILDING TYPE D

Scale: 3/32" = 1'-0"

SIDE ELEVATION - BUILDING TYPE D

Scale: 3/32" = 1'-0"

—Stone Veneer

A PART OF THE SOUTH HALF (S1/2) OF THE NORTHEAST QUARTER (NE 1/4) OF THE NORTHEAST QUARTER (NE 1/4) OF SECTION EIGHTEEN (18) TOWNSHIP TWO (2) SOUTH, RANGE SIXTY-SIX (66) WEST OF THE 6TH P.M. CASE # (D24-0006). PARCEL #0172300000150

**ELEVATIONS BUILDING TYPE D - CS2** 

SEAL:

DRAWN BY: KB
REVIEWED BY: AB/KR DRAWING NUMBER:

37 OF 73

Scale: 3/32" = 1'-0"

SIDE ELEVATION - BUILDING TYPE D Scale: 3/32" = 1'-0"

SIDE ELEVATION - BUILDING TYPE D Scale: 3/32" = 1'-0"