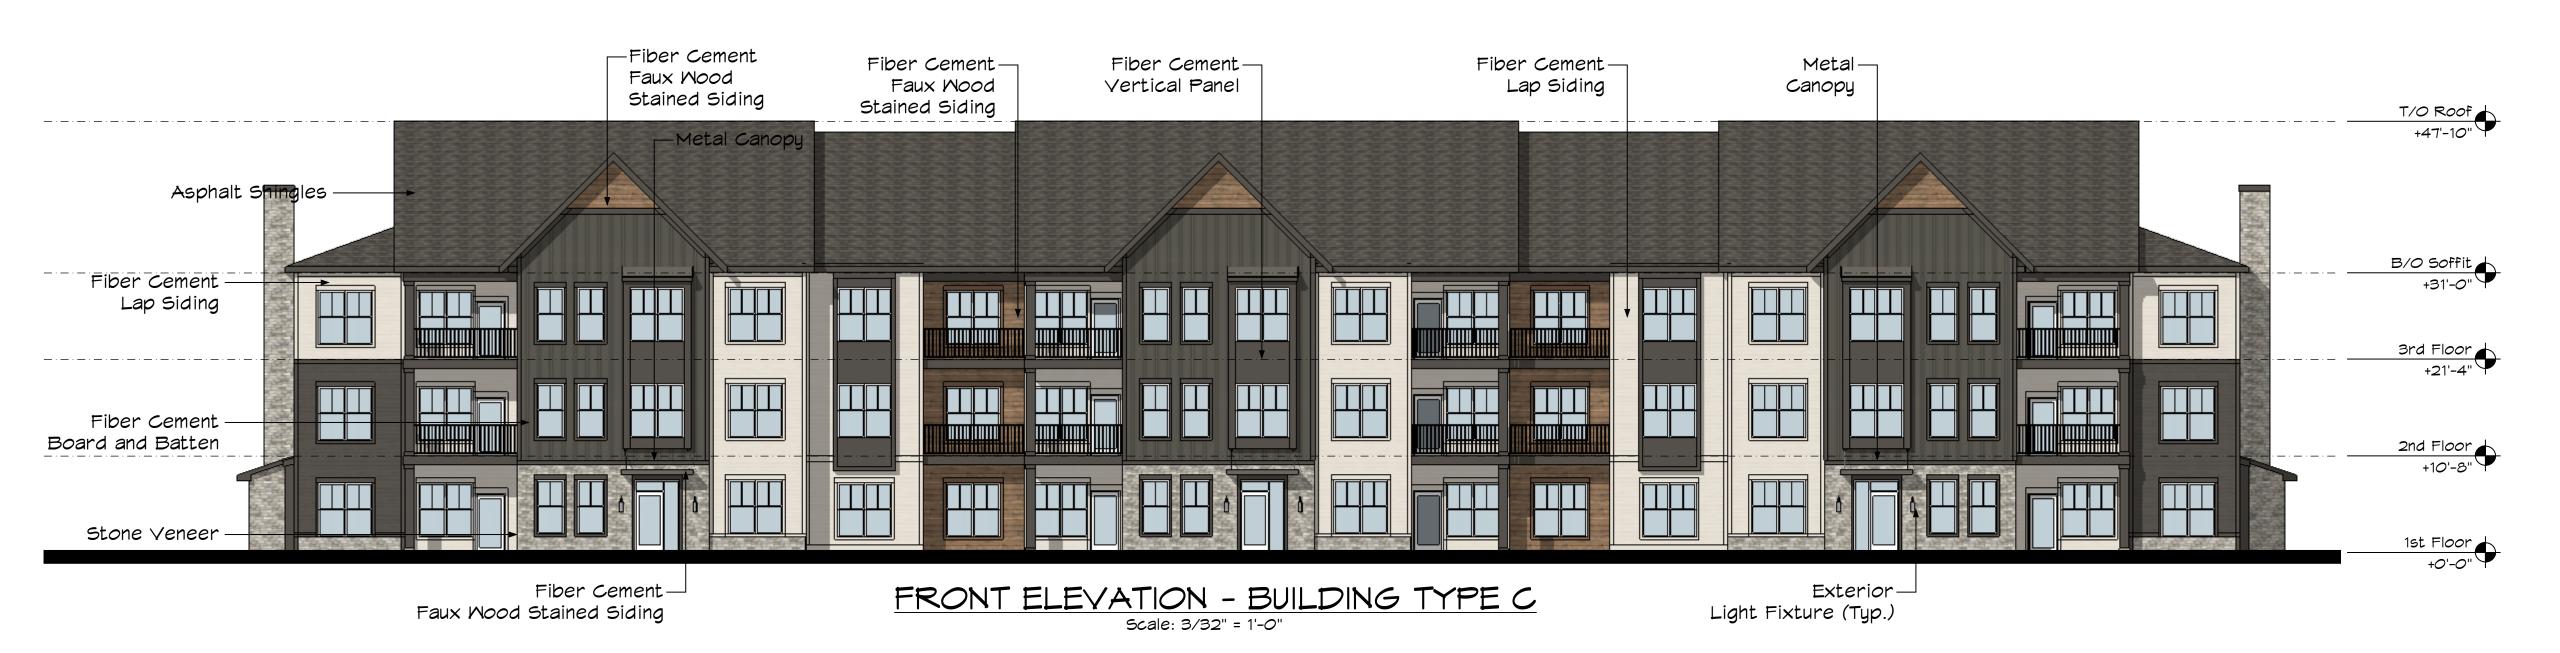

ELEVATIONS BUILDING TYPE C - CS2

SEAL:

ENTITLEMENT
ENTITLEMENT
ORAWINGS
ORAWINGS

PROJECT No.: R23.023.2

DRAWN BY: KB

REVIEWED BY: AB/KR

DRAWING NUMBER:

35 OF 73

BACK ELEVATION - BUILDING TYPE C

SIDE ELEVATION - BUILDING TYPE C

Scale: 3/32" = 1'-0"

SIDE ELEVATION - BUILDING TYPE C

Scale: 3/32" = 1'-0"

A PART OF THE SOUTH HALF (S1/2) OF THE NORTHEAST QUARTER (NE 1/4) OF THE NORTHEAST QUARTER (NE 1/4) OF SECTION EIGHTEEN (18) TOWNSHIP TWO (2) SOUTH, RANGE SIXTY-SIX (66) WEST OF THE 6TH P.M. CASE # (D24-0006). PARCEL #0172300000150