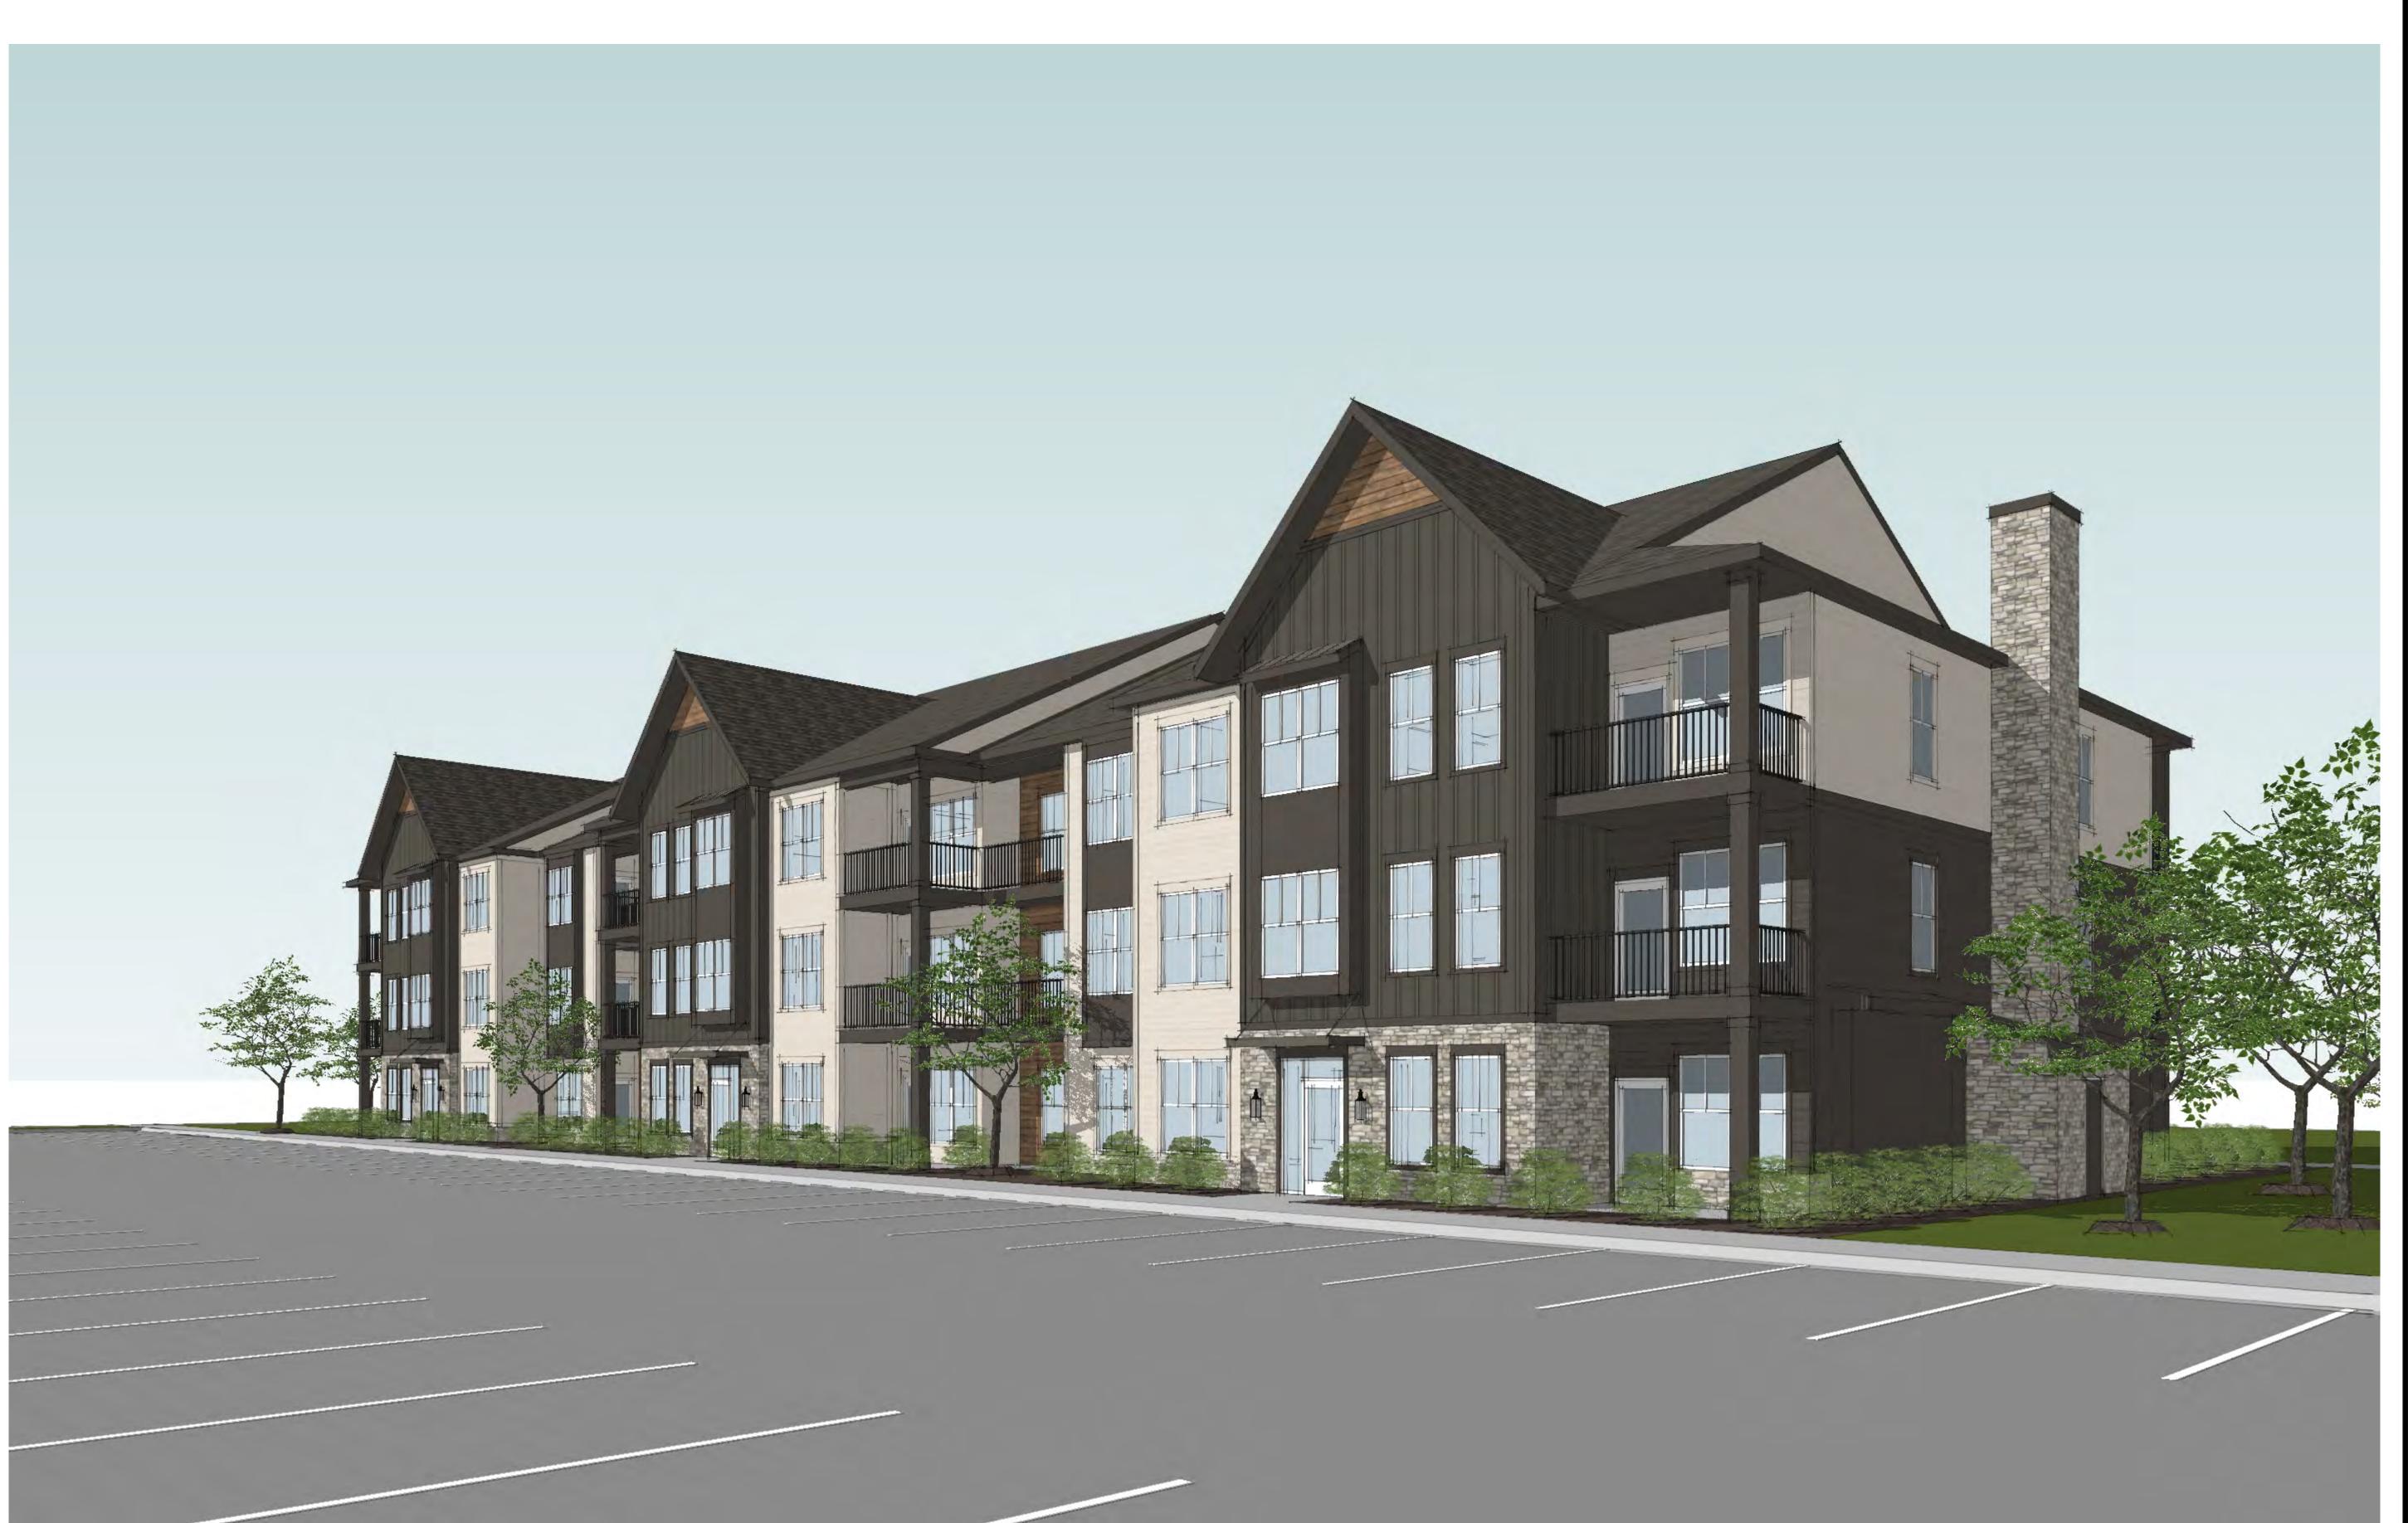

PERSPECTIVE VIEW BUILDING TYPE A - CS1

| PROJECT No.:    | R23.023.2 |
|-----------------|-----------|
| DRAWN BY:       | KB        |
| REVIEWED BY:    | AB/KR     |
| DRAWING NUMBER: |           |

A PART OF THE SOUTH HALF (S1/2) OF THE NORTHEAST QUARTER (NE 1/4) OF THE NORTHEAST QUARTER (NE 1/4) OF SECTION EIGHTEEN (18) TOWNSHIP TWO (2) SOUTH, RANGE SIXTY-SIX (66) WEST OF THE 6TH P.M. CASE # (D24-0006). PARCEL #0172300000150