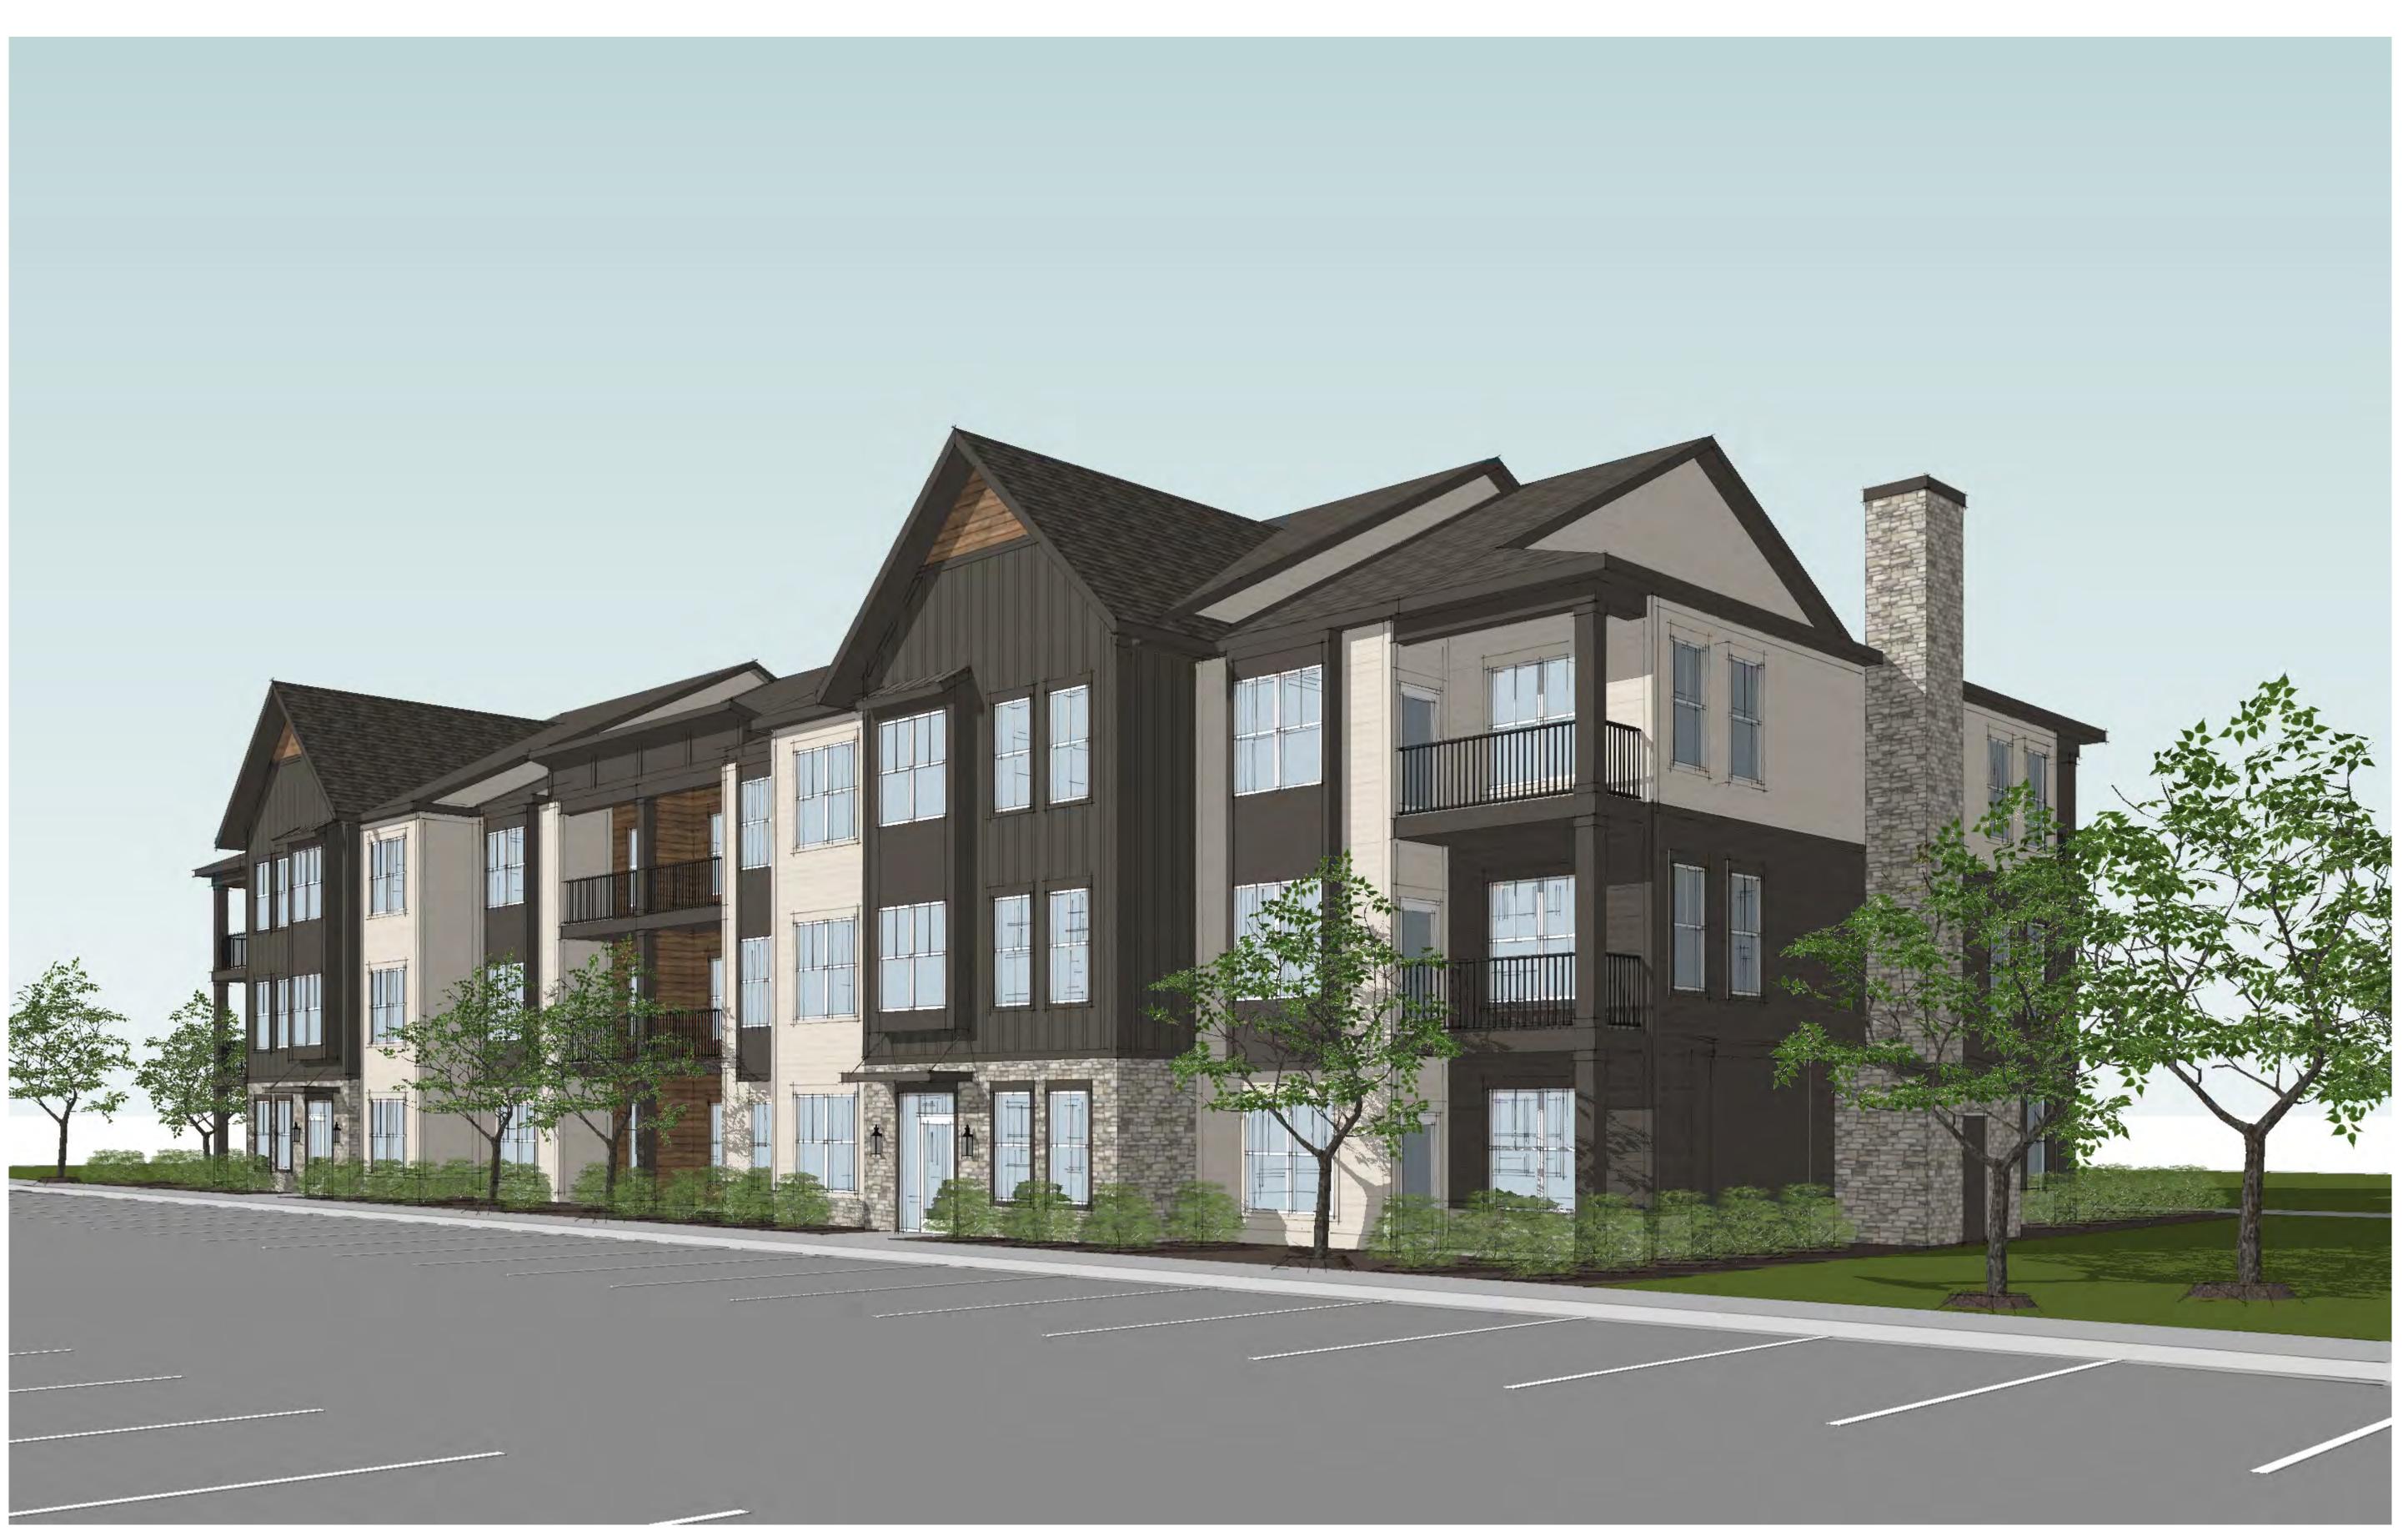

PERSPECTIVE VIEW BUILDING TYPE A - CS2

| DRAWING NU   | JMBER:     |
|--------------|------------|
| REVIEWED BY: | AB/KR      |
| DRAWN BY:    | KB         |
| FROSECT No   | 1723.023.2 |

A PART OF THE SOUTH HALF (S1/2) OF THE NORTHEAST QUARTER (NE 1/4) OF THE NORTHEAST QUARTER (NE 1/4) OF SECTION EIGHTEEN (18) TOWNSHIP TWO (2) SOUTH, RANGE SIXTY-SIX (66) WEST OF THE 6TH P.M. CASE # (D24-0006). PARCEL #0172300000150