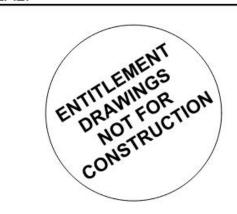

PERSPECTIVE VIEW BUILDING TYPE A - CS2

| DRAWING NU   | JMBER:     |
|--------------|------------|
| REVIEWED BY: | AB/KR      |
| DRAWN BY:    | KB         |
| FROSECT No   | 1723.023.2 |

A PART OF THE SOUTH HALF (S1/2) OF THE NORTHEAST QUARTER (NE 1/4) OF THE NORTHEAST QUARTER (NE 1/4) OF SECTION EIGHTEEN (18) TOWNSHIP TWO (2) SOUTH, RANGE SIXTY-SIX (66) WEST OF THE 6TH P.M. CASE # (D24-0006). PARCEL #0172300000150