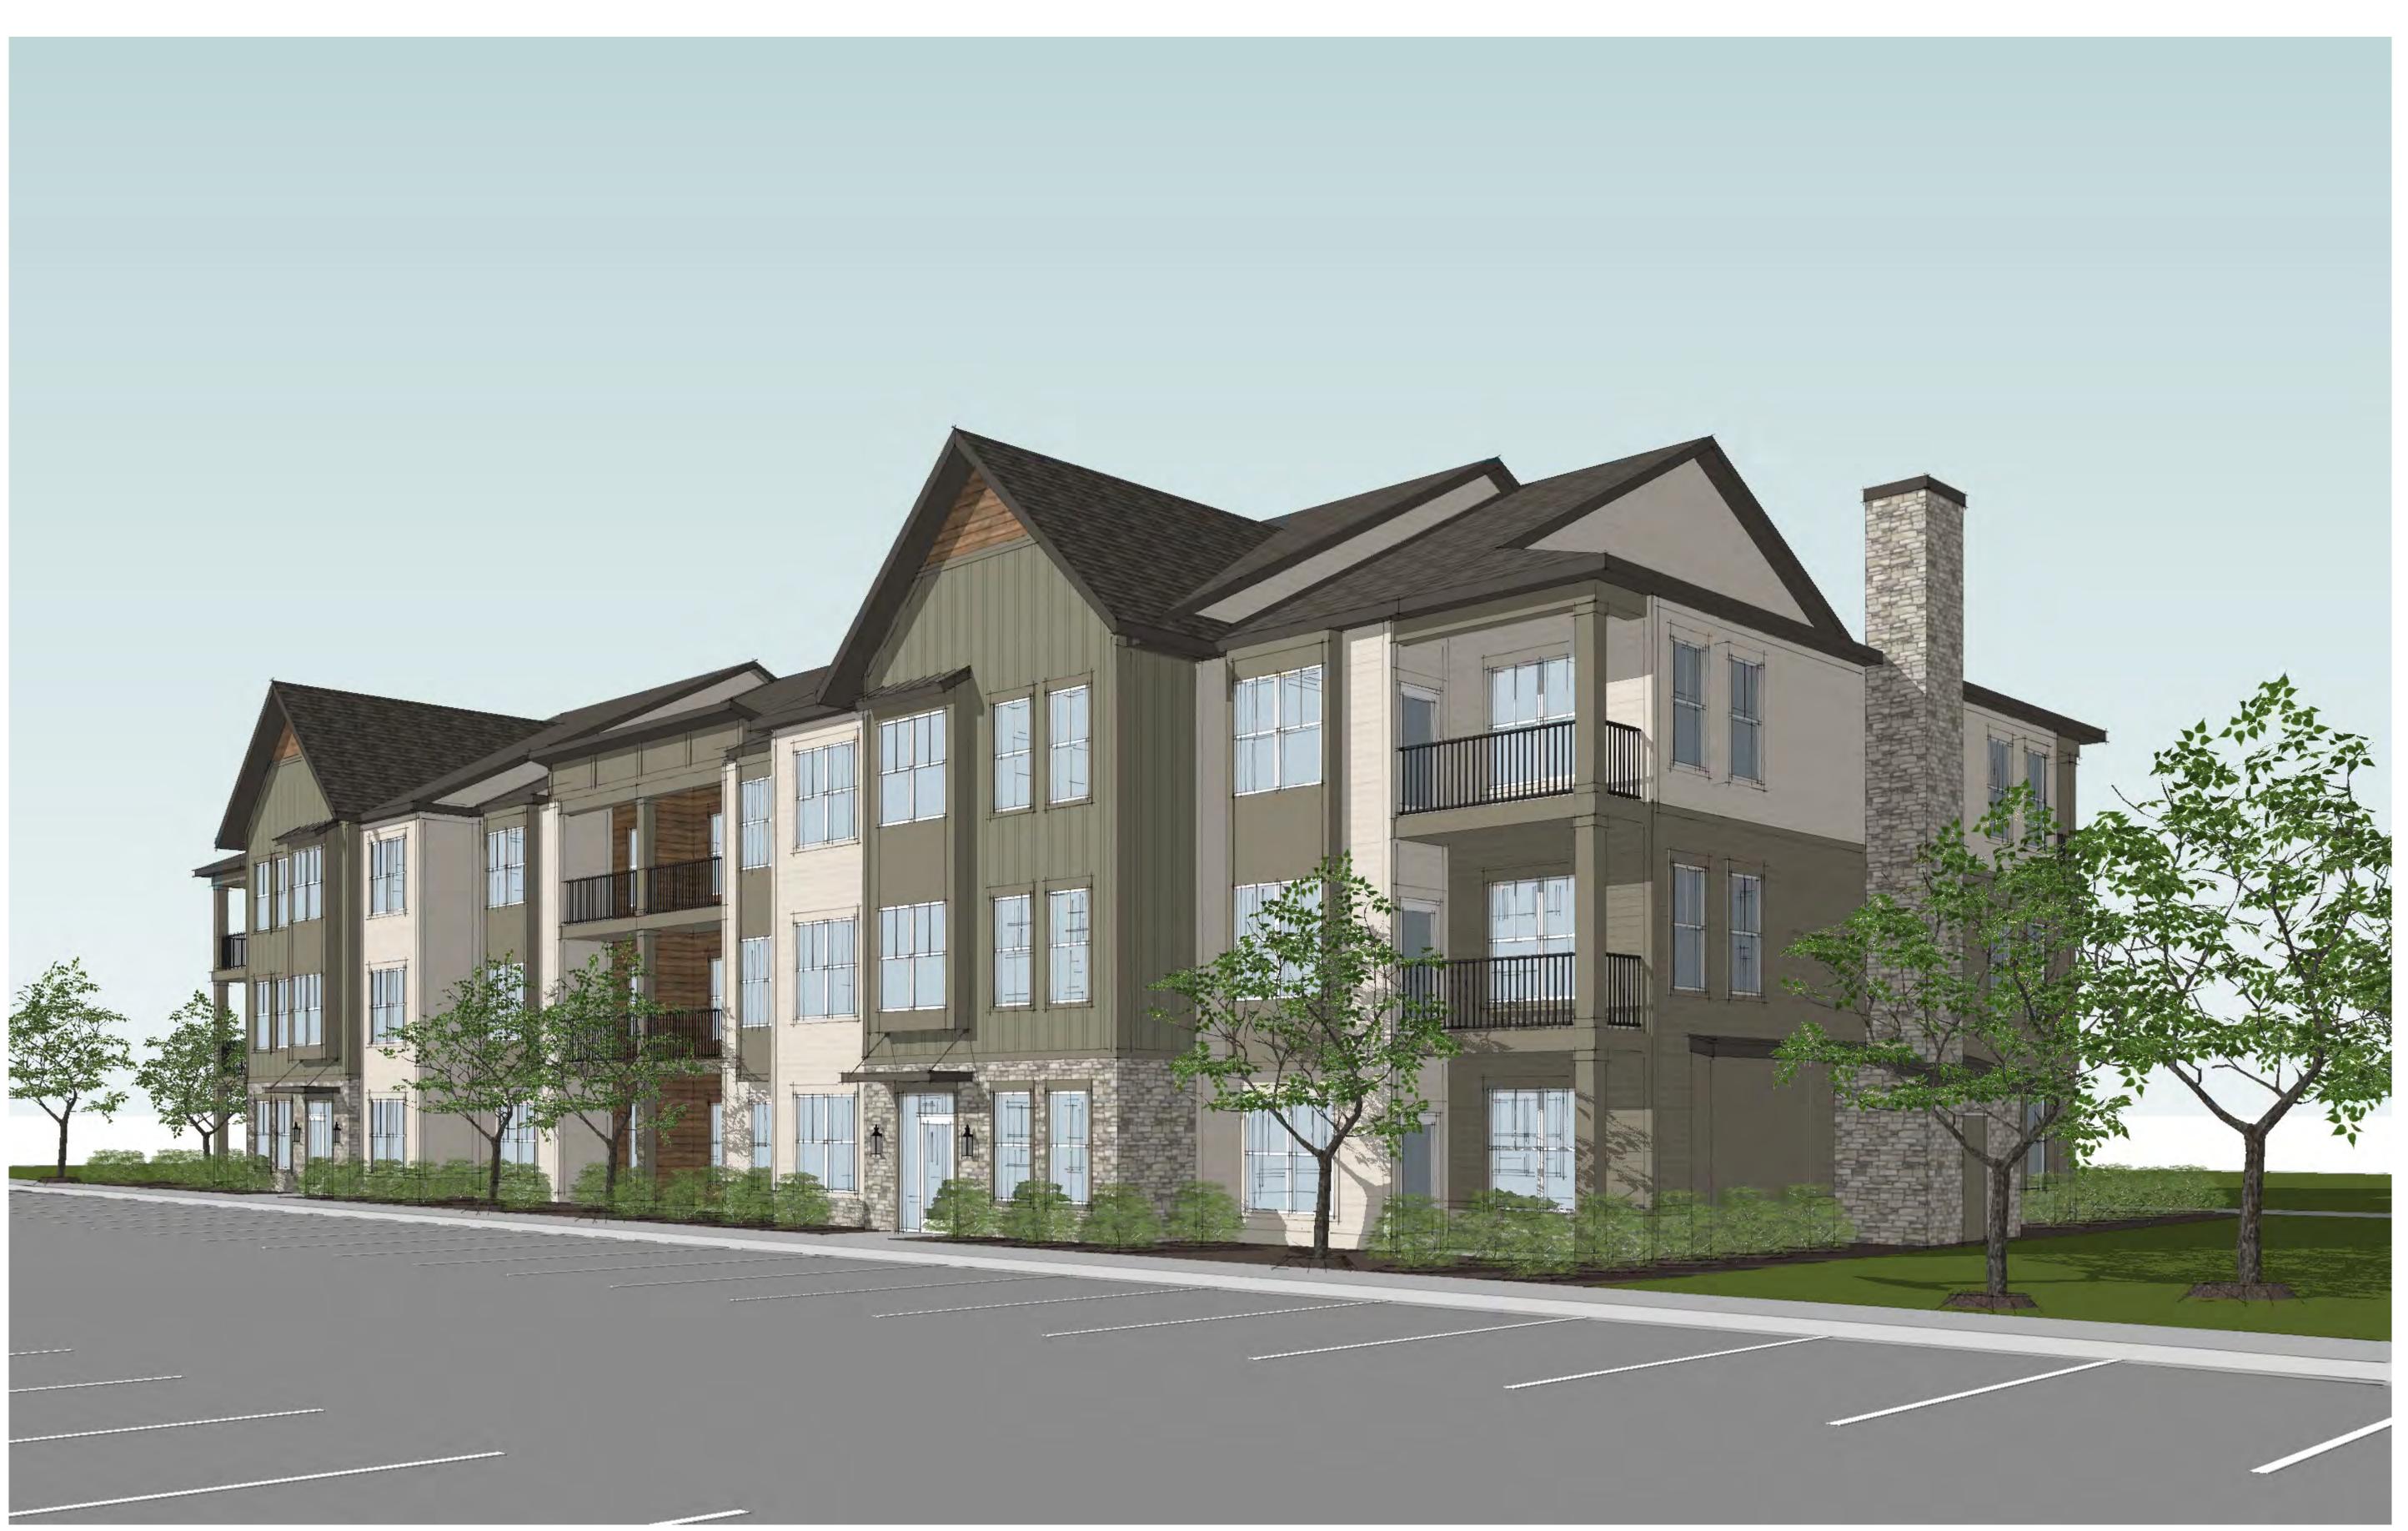

PERSPECTIVE VIEW BUILDING TYPE A - CS1

| PROJECT No.:    | R23.023.2 |
|-----------------|-----------|
| DRAWN BY:       | KB        |
| REVIEWED BY:    | AB/KR     |
| DRAWING NUMBER: |           |

A PART OF THE SOUTH HALF (S1/2) OF THE NORTHEAST QUARTER (NE 1/4) OF THE NORTHEAST QUARTER (NE 1/4) OF SECTION EIGHTEEN (18) TOWNSHIP TWO (2) SOUTH, RANGE SIXTY-SIX (66) WEST OF THE 6TH P.M. CASE # (D24-0006). PARCEL #0172300000150