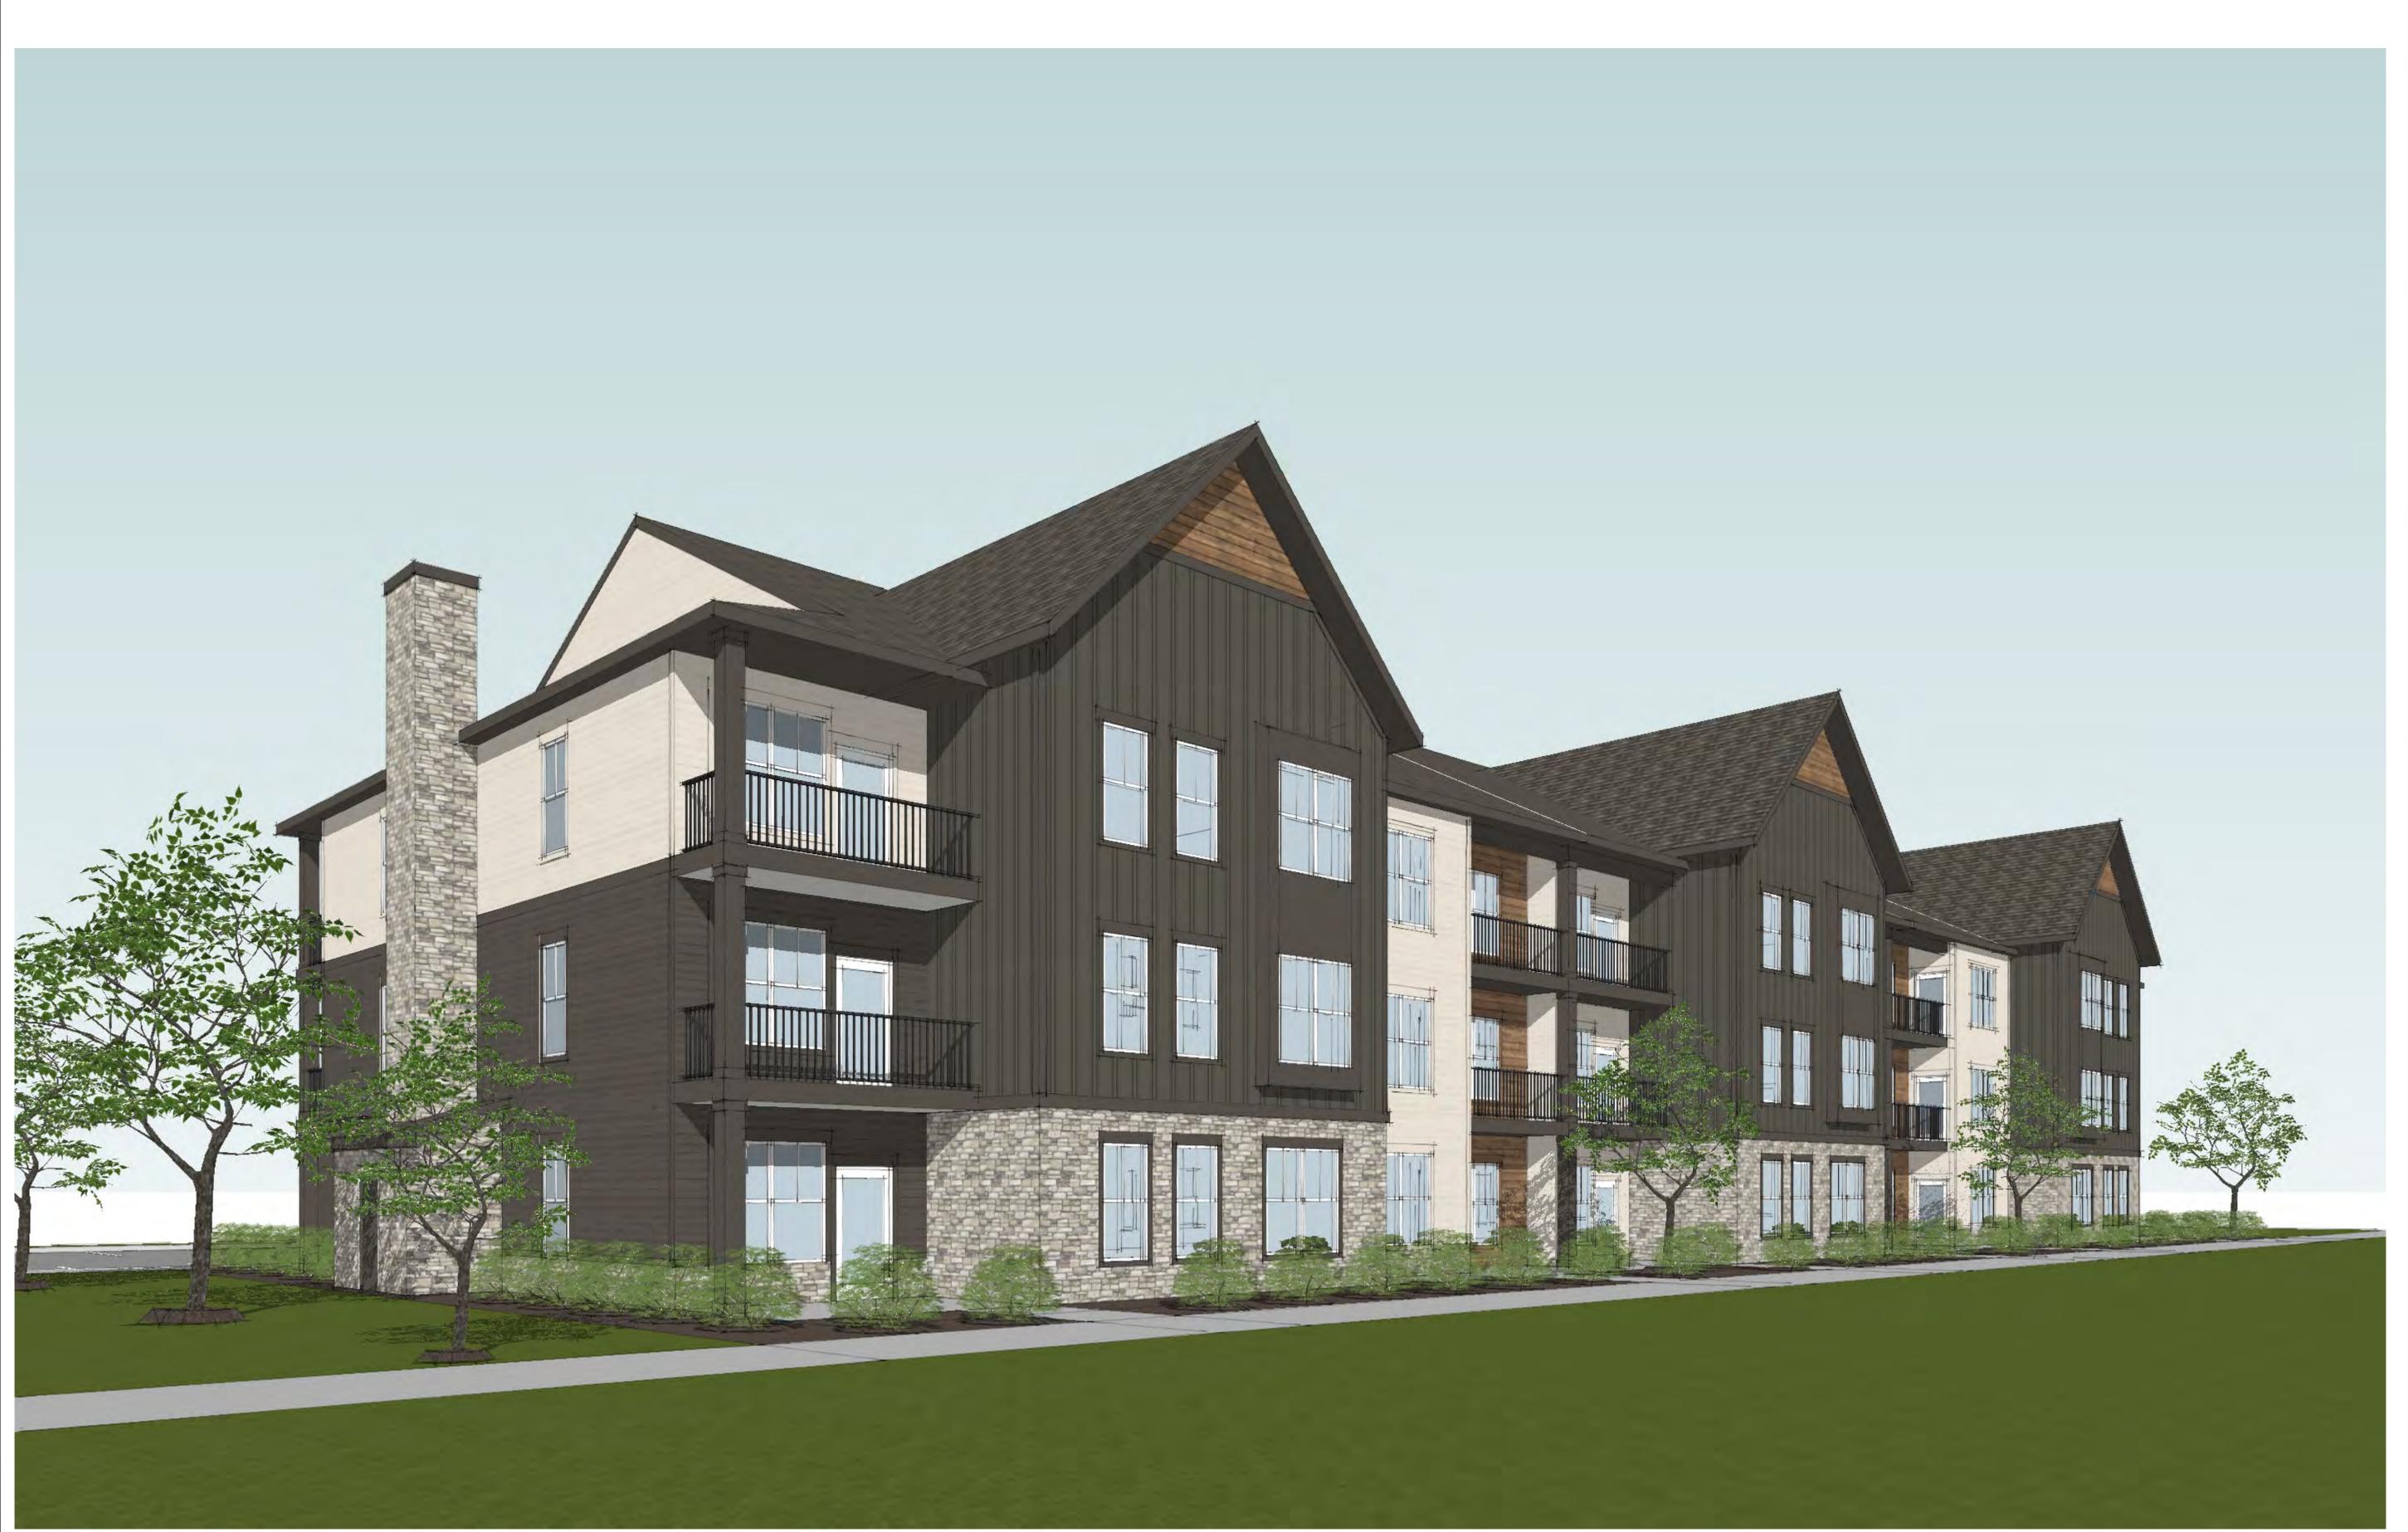

PERSPECTIVE VIEW BUILDING TYPE A - CS1

| PROJECT No.:    | R23.023.2 |
|-----------------|-----------|
| DRAWN BY:       | KB        |
| REVIEWED BY:    | AB/KR     |
| DRAWING NUMBER: |           |

A PART OF THE SOUTH HALF (S1/2) OF THE NORTHEAST QUARTER (NE 1/4) OF THE NORTHEAST QUARTER (NE 1/4) OF SECTION EIGHTEEN (18) TOWNSHIP TWO (2) SOUTH, RANGE SIXTY-SIX (66) WEST OF THE 6TH P.M. CASE # (D24-0006). PARCEL #0172300000150