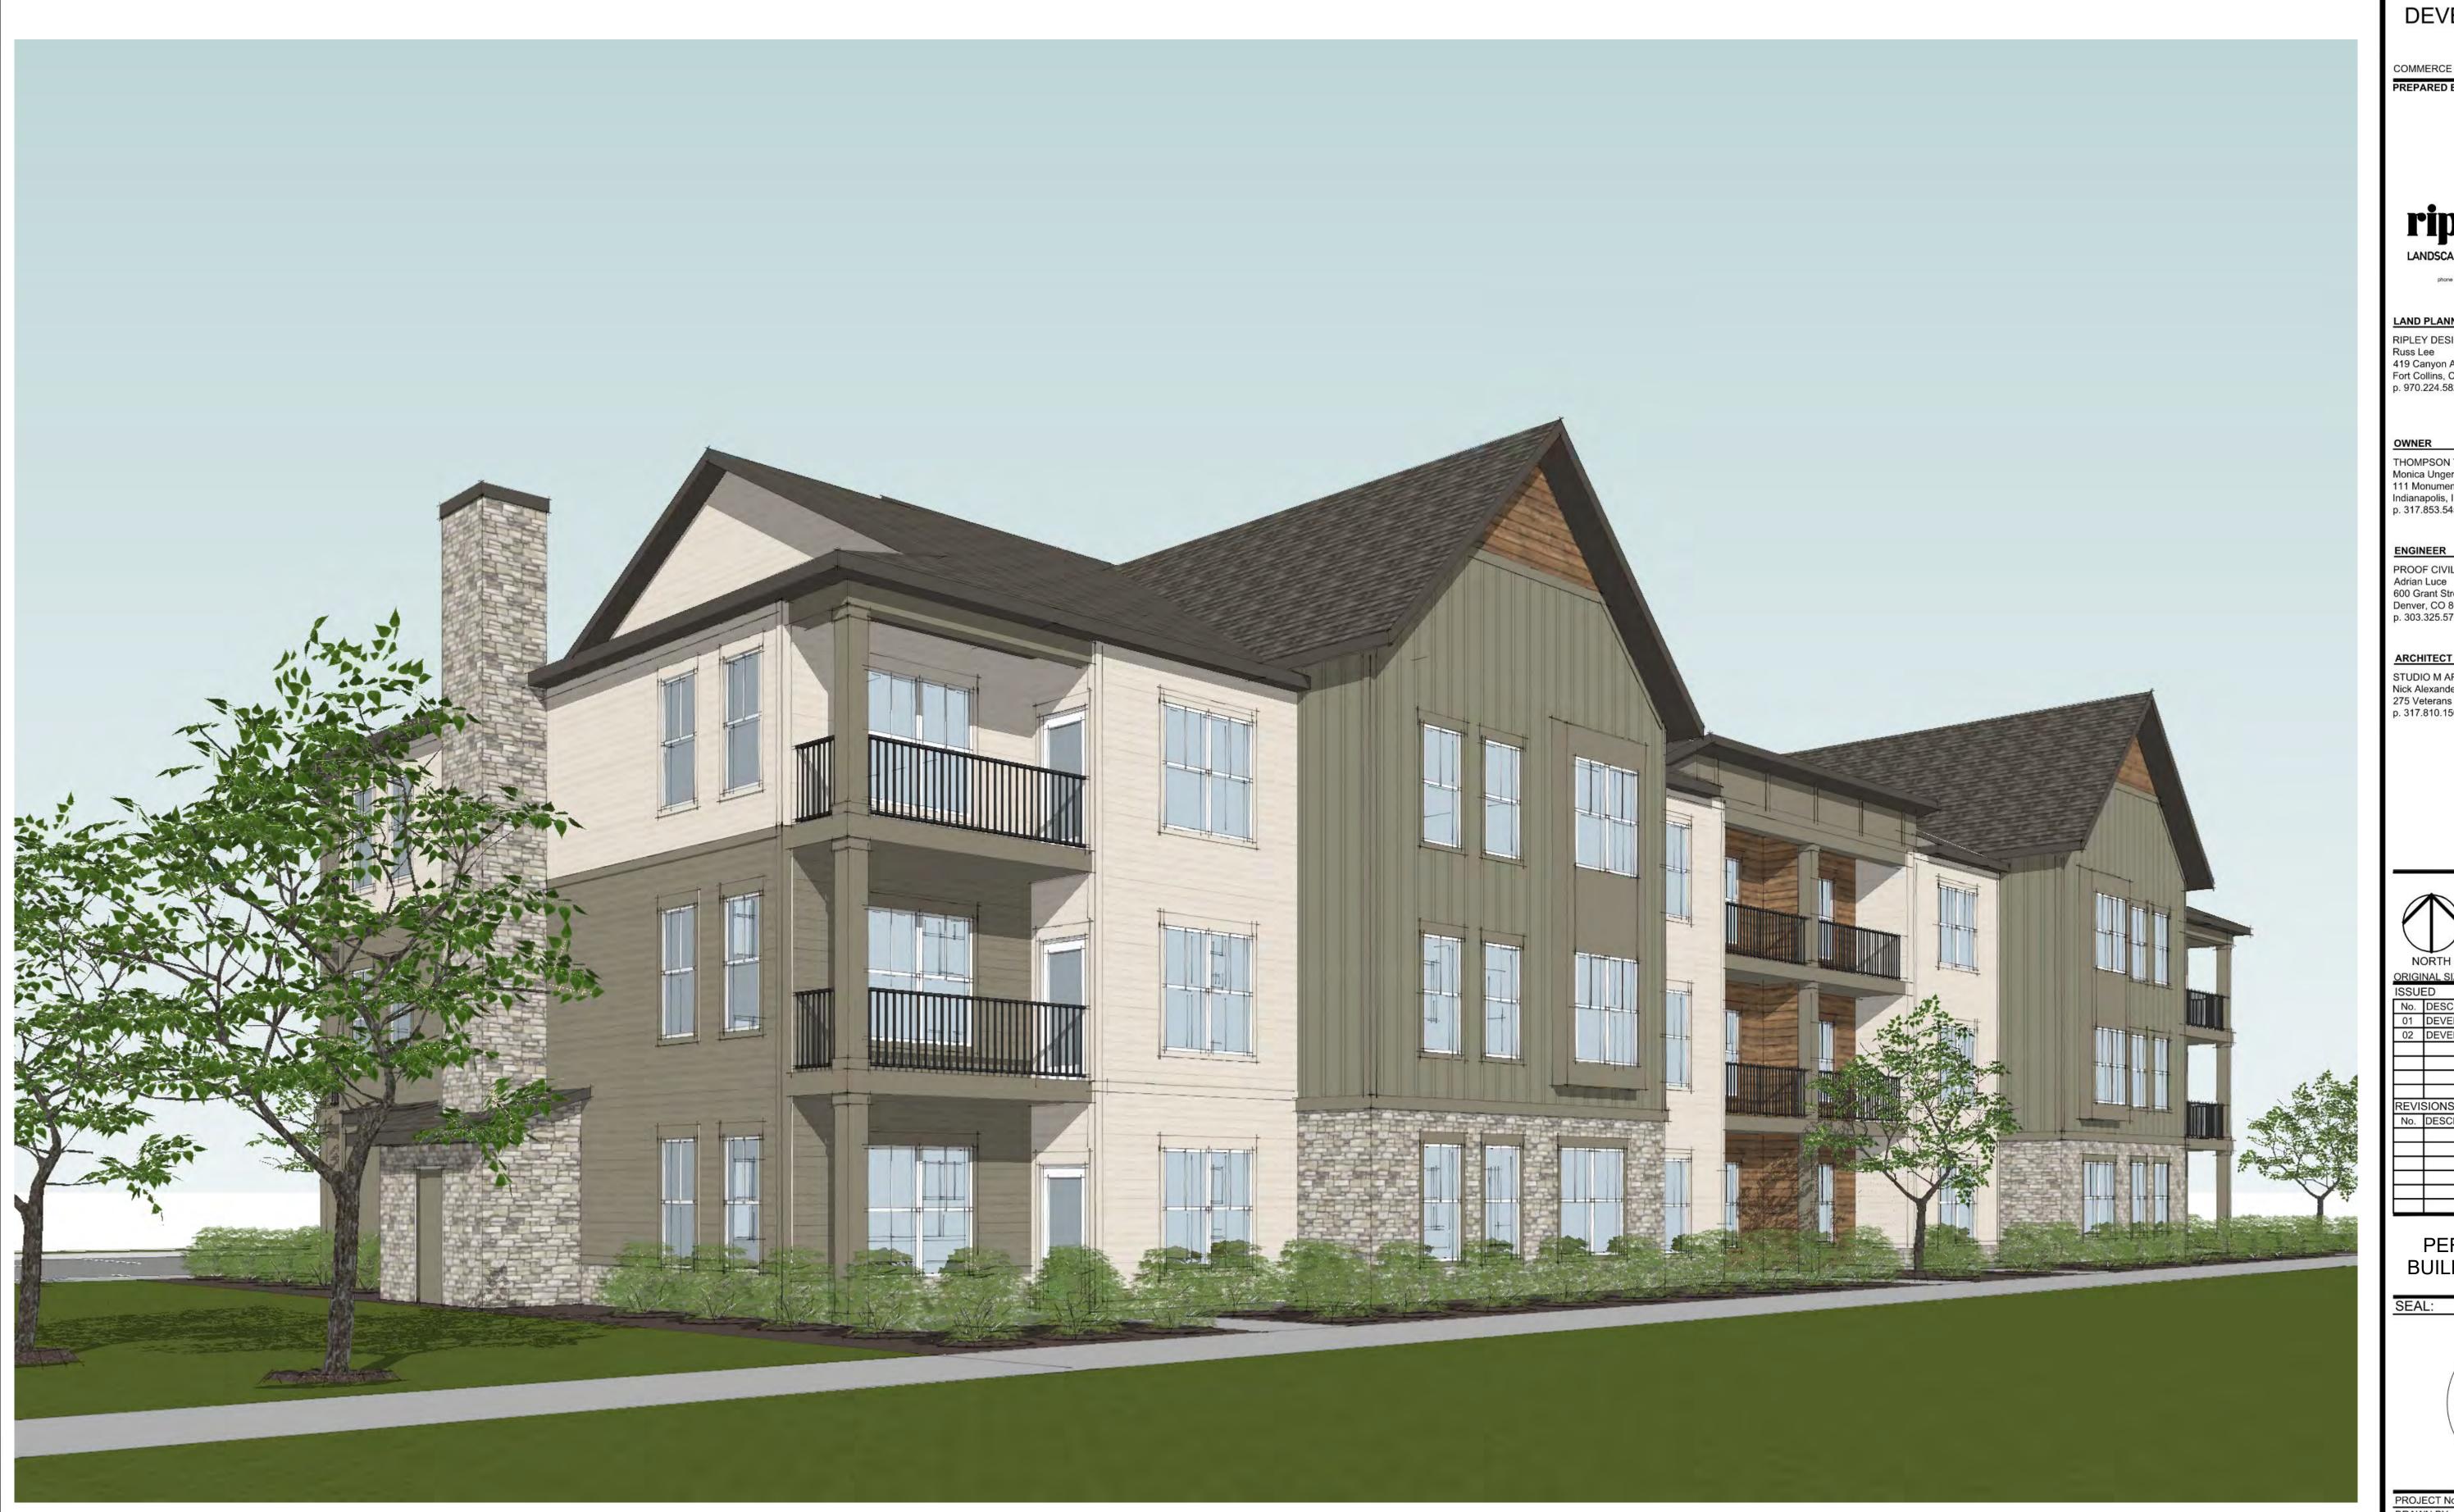

PERSPECTIVE VIEW BUILDING TYPE A - CS1

| PROJECT No.:    | R23.023.2 |
|-----------------|-----------|
| DRAWN BY:       | KB        |
| REVIEWED BY:    | AB/KR     |
| DRAWING NUMBER: |           |

A PART OF THE SOUTH HALF (S1/2) OF THE NORTHEAST QUARTER (NE 1/4) OF THE NORTHEAST QUARTER (NE 1/4) OF SECTION EIGHTEEN (18) TOWNSHIP TWO (2) SOUTH, RANGE SIXTY-SIX (66) WEST OF THE 6TH P.M. CASE # (D24-0006). PARCEL #0172300000150