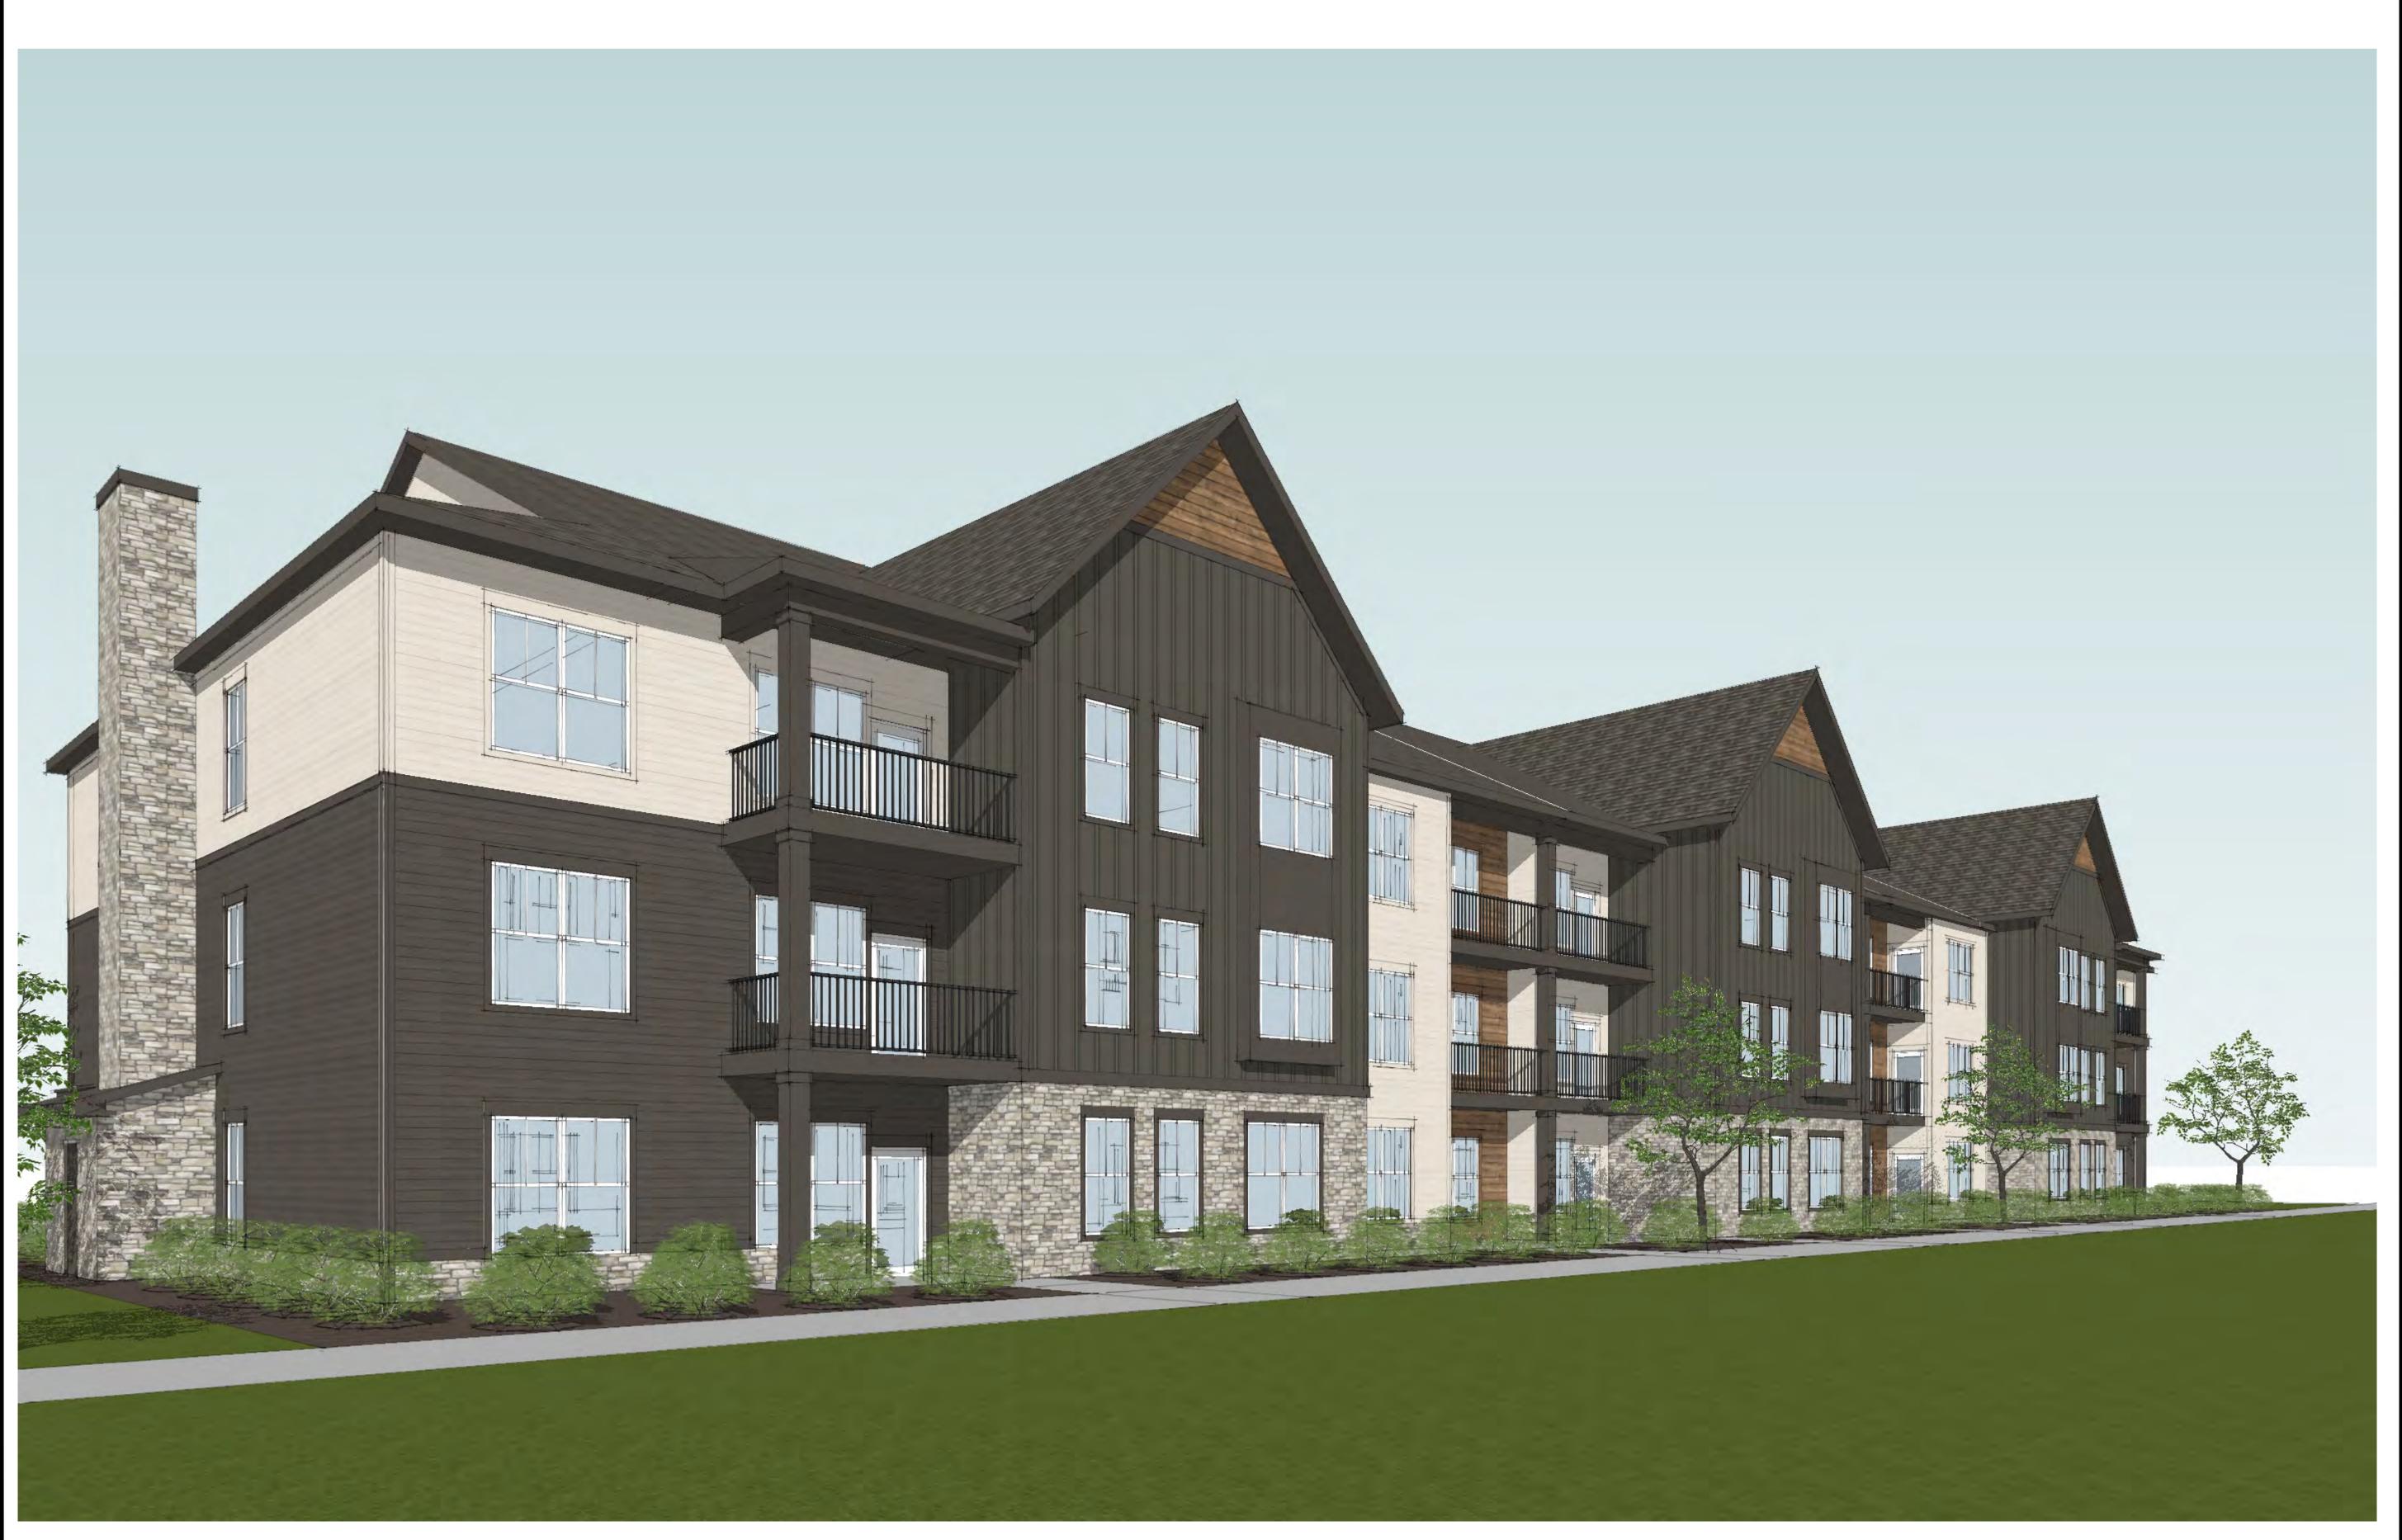

PERSPECTIVE VIEW BUILDING TYPE A - CS2

| DRAWING N    | JMBER:    |
|--------------|-----------|
| REVIEWED BY: | AB/KR     |
| DRAWN BY:    | KB        |
| PROJECT No.: | R23.023.2 |

A PART OF THE SOUTH HALF (S1/2) OF THE NORTHEAST QUARTER (NE 1/4) OF THE NORTHEAST QUARTER (NE 1/4) OF SECTION EIGHTEEN (18) TOWNSHIP TWO (2) SOUTH, RANGE SIXTY-SIX (66) WEST OF THE 6TH P.M. CASE # (D24-0006). PARCEL #0172300000150