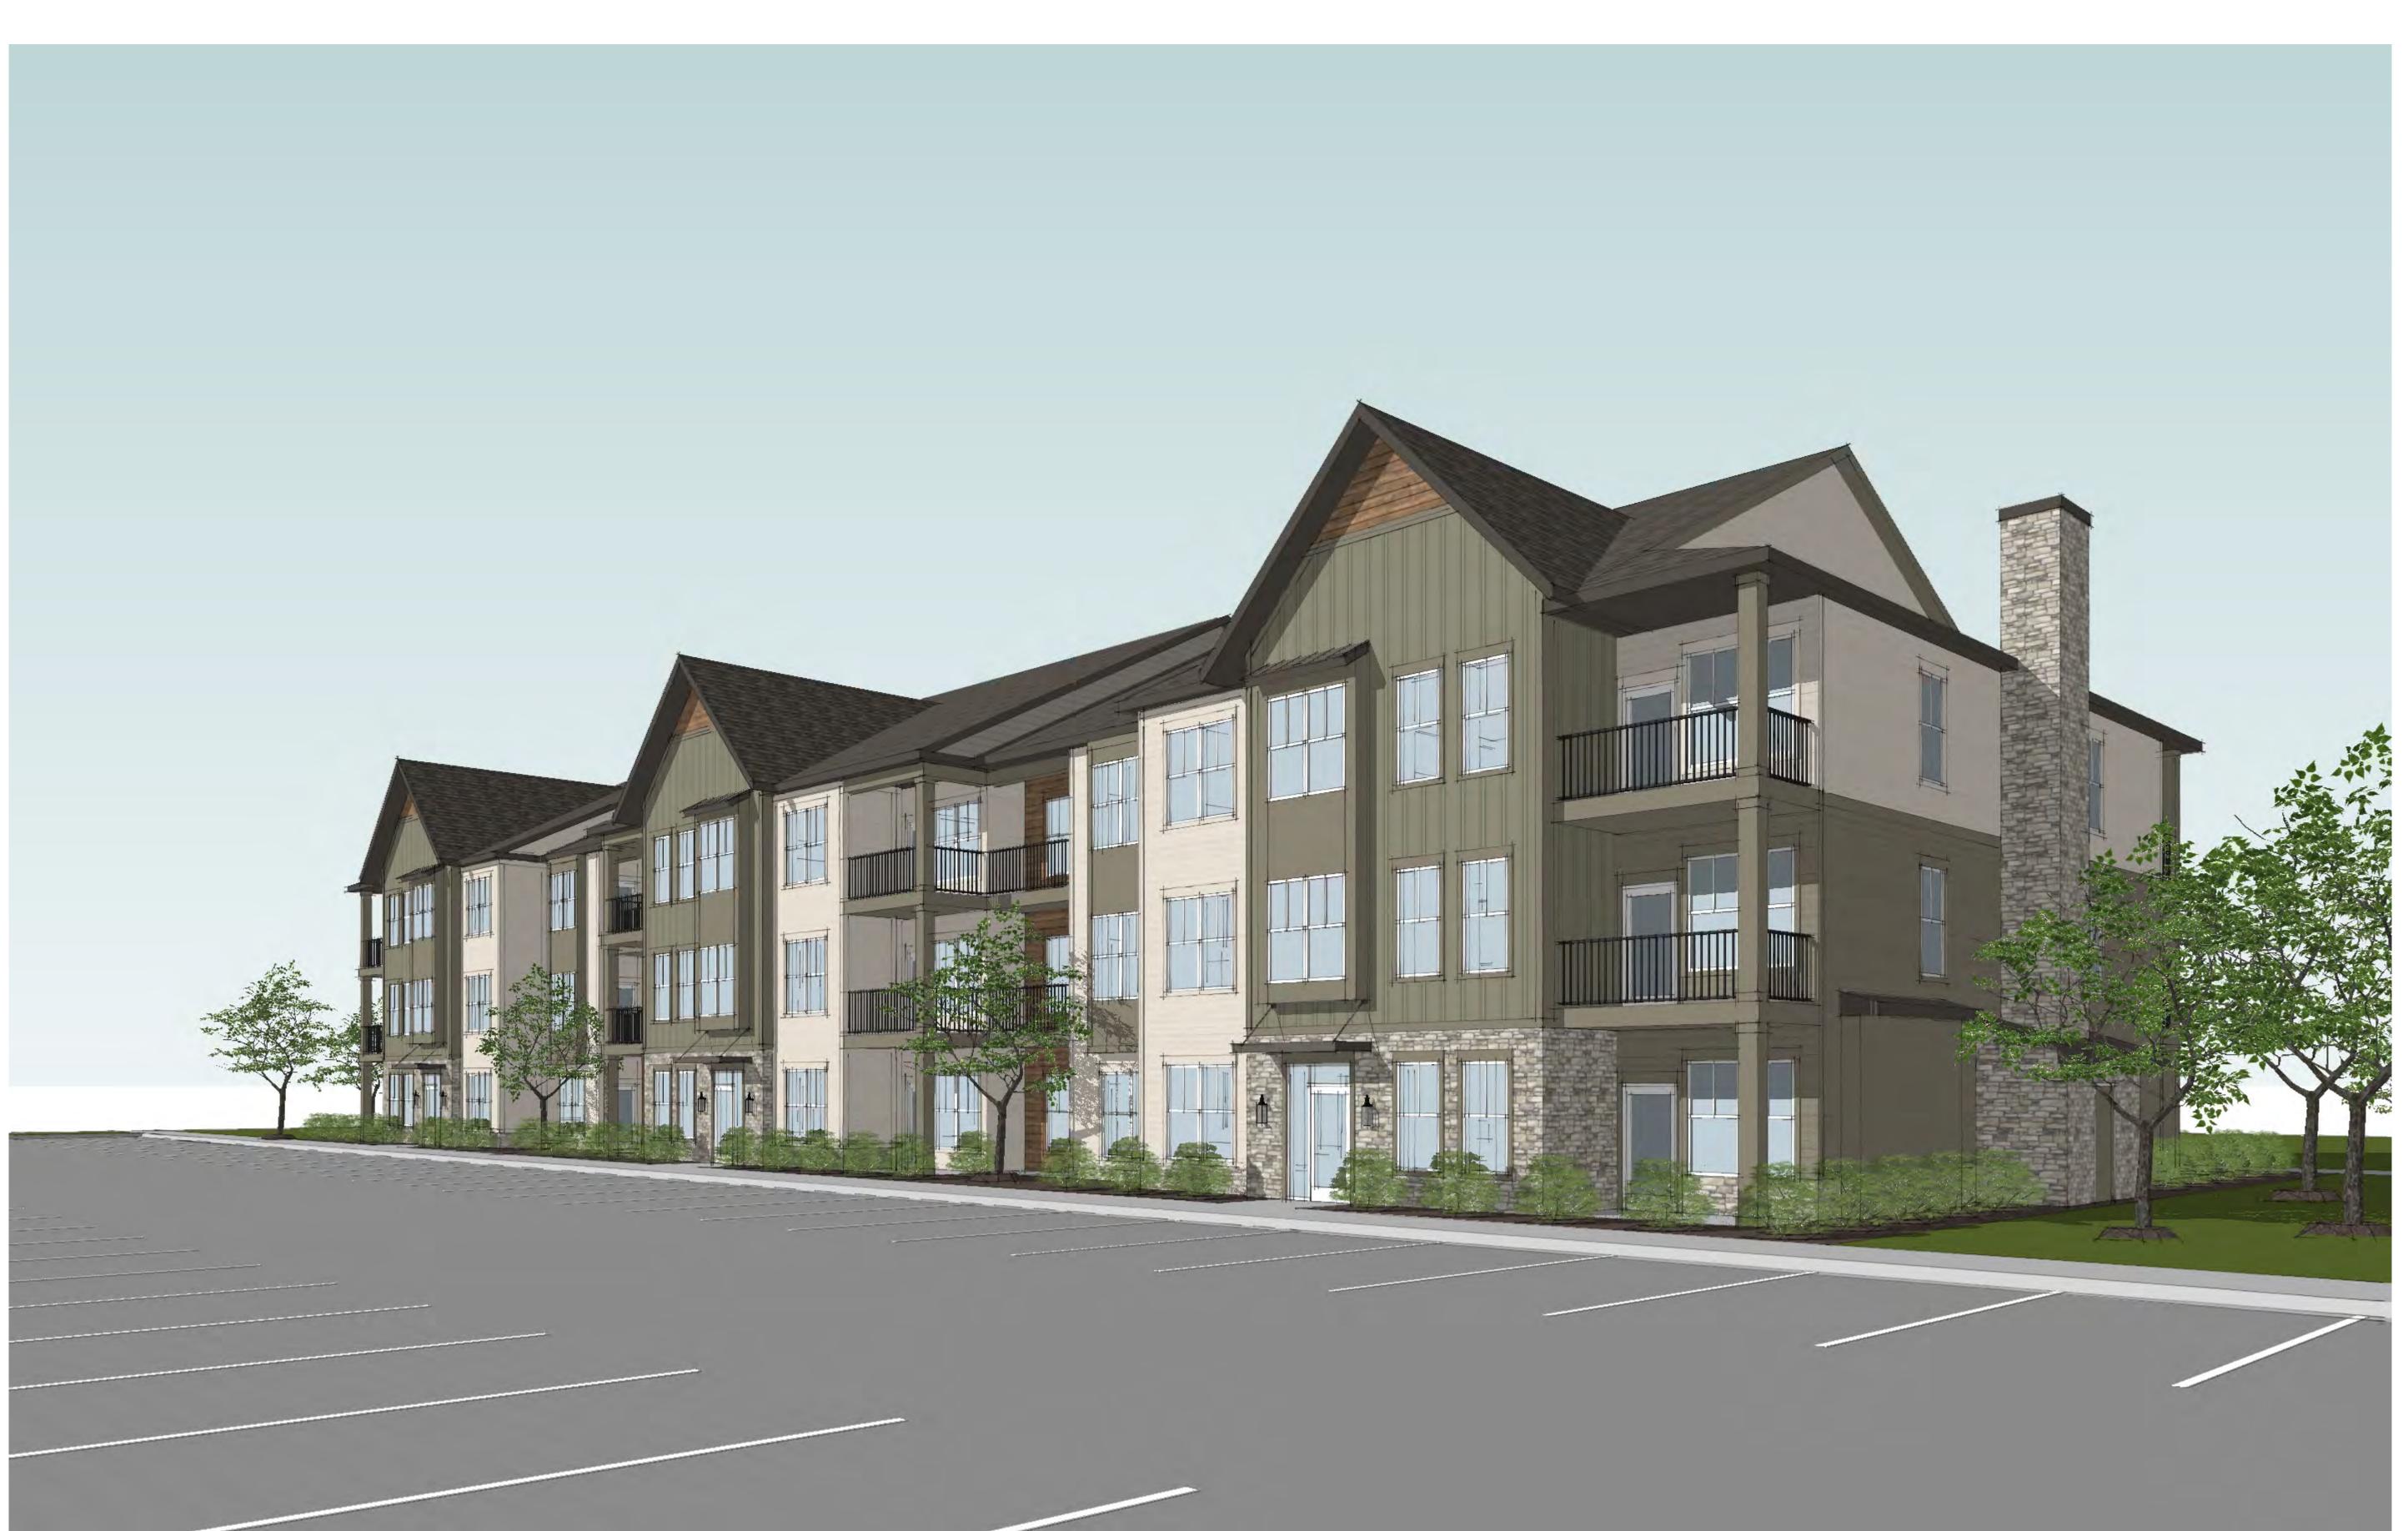

PERSPECTIVE VIEW BUILDING TYPE A - CS1

| FROSECT No      | 123.023.2 |  |  |
|-----------------|-----------|--|--|
| DRAWN BY:       | KB        |  |  |
| REVIEWED BY:    | AB/KR     |  |  |
| DRAWING NUMBER: |           |  |  |
|                 |           |  |  |