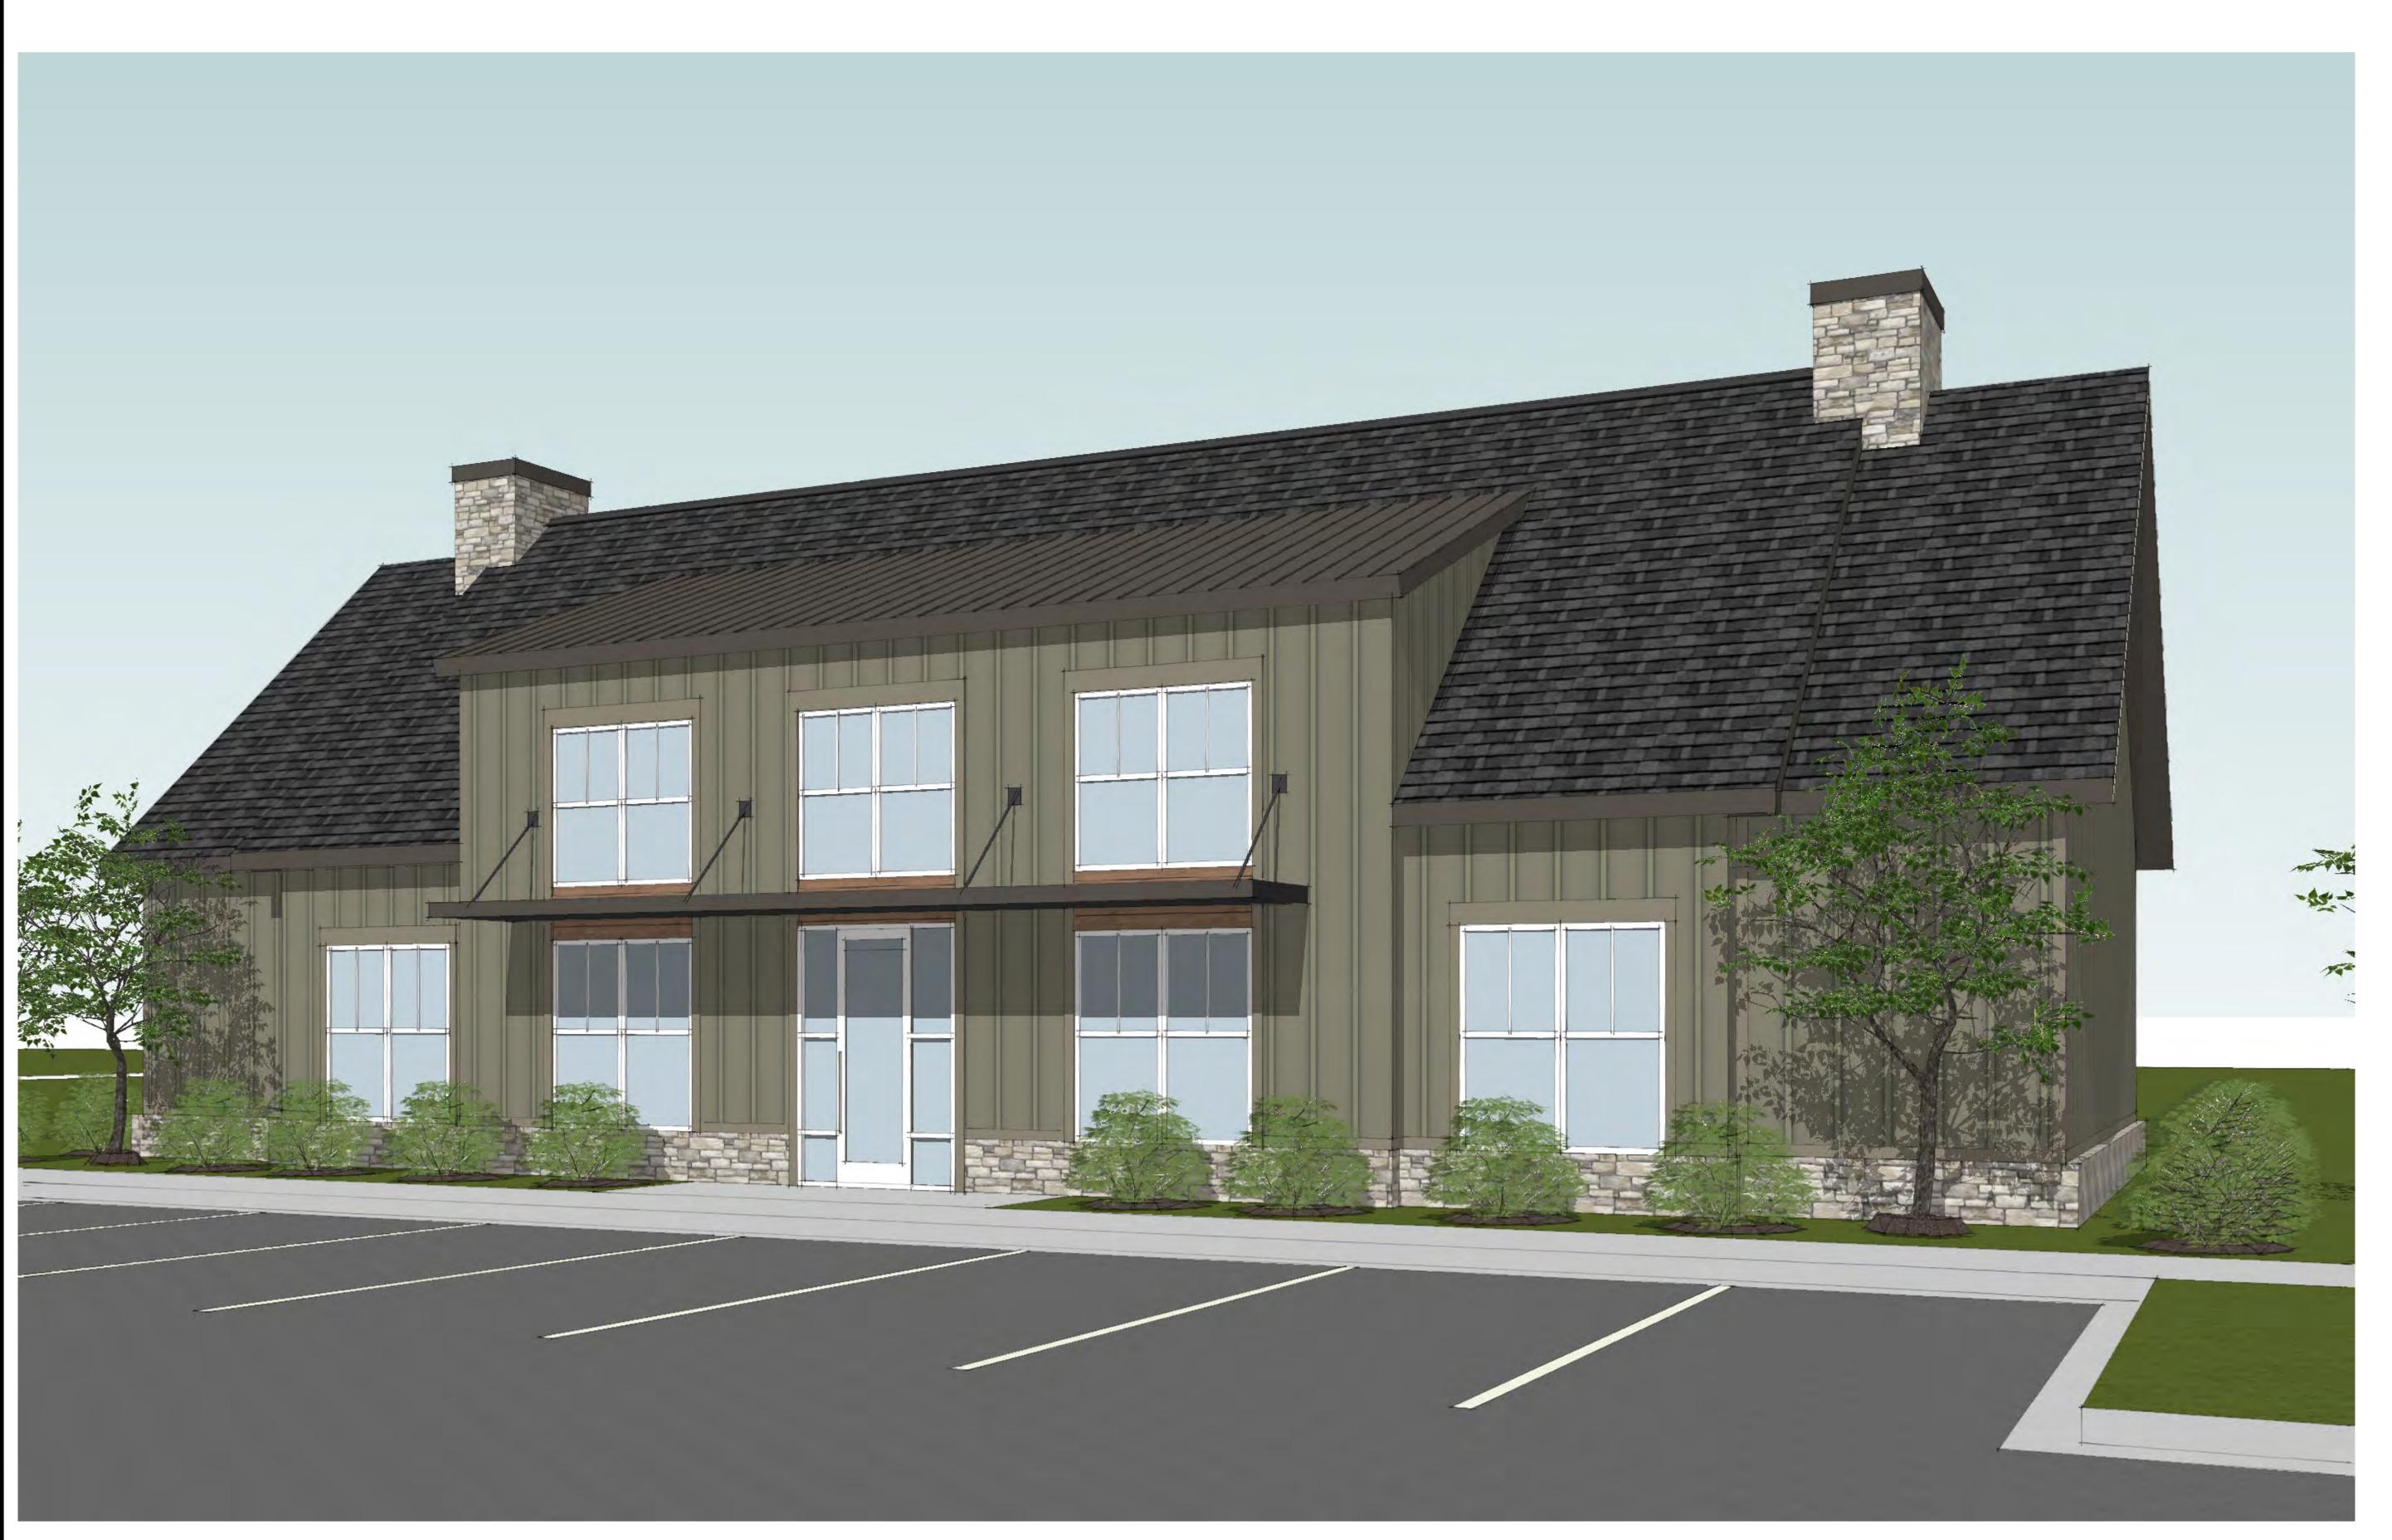

PERSPECTIVE VIEW BUILDING TYPE A - CS1

| PROJECT No.:    | R23.023.2 |
|-----------------|-----------|
| DRAWN BY:       | KB        |
| REVIEWED BY:    | AB/KR     |
| DRAWING NUMBER: |           |

A PART OF THE SOUTH HALF (S1/2) OF THE NORTHEAST QUARTER (NE 1/4) OF THE NORTHEAST QUARTER (NE 1/4) OF SECTION EIGHTEEN (18) TOWNSHIP TWO (2) SOUTH, RANGE SIXTY-SIX (66) WEST OF THE 6TH P.M. CASE # (D24-0006). PARCEL #0172300000150