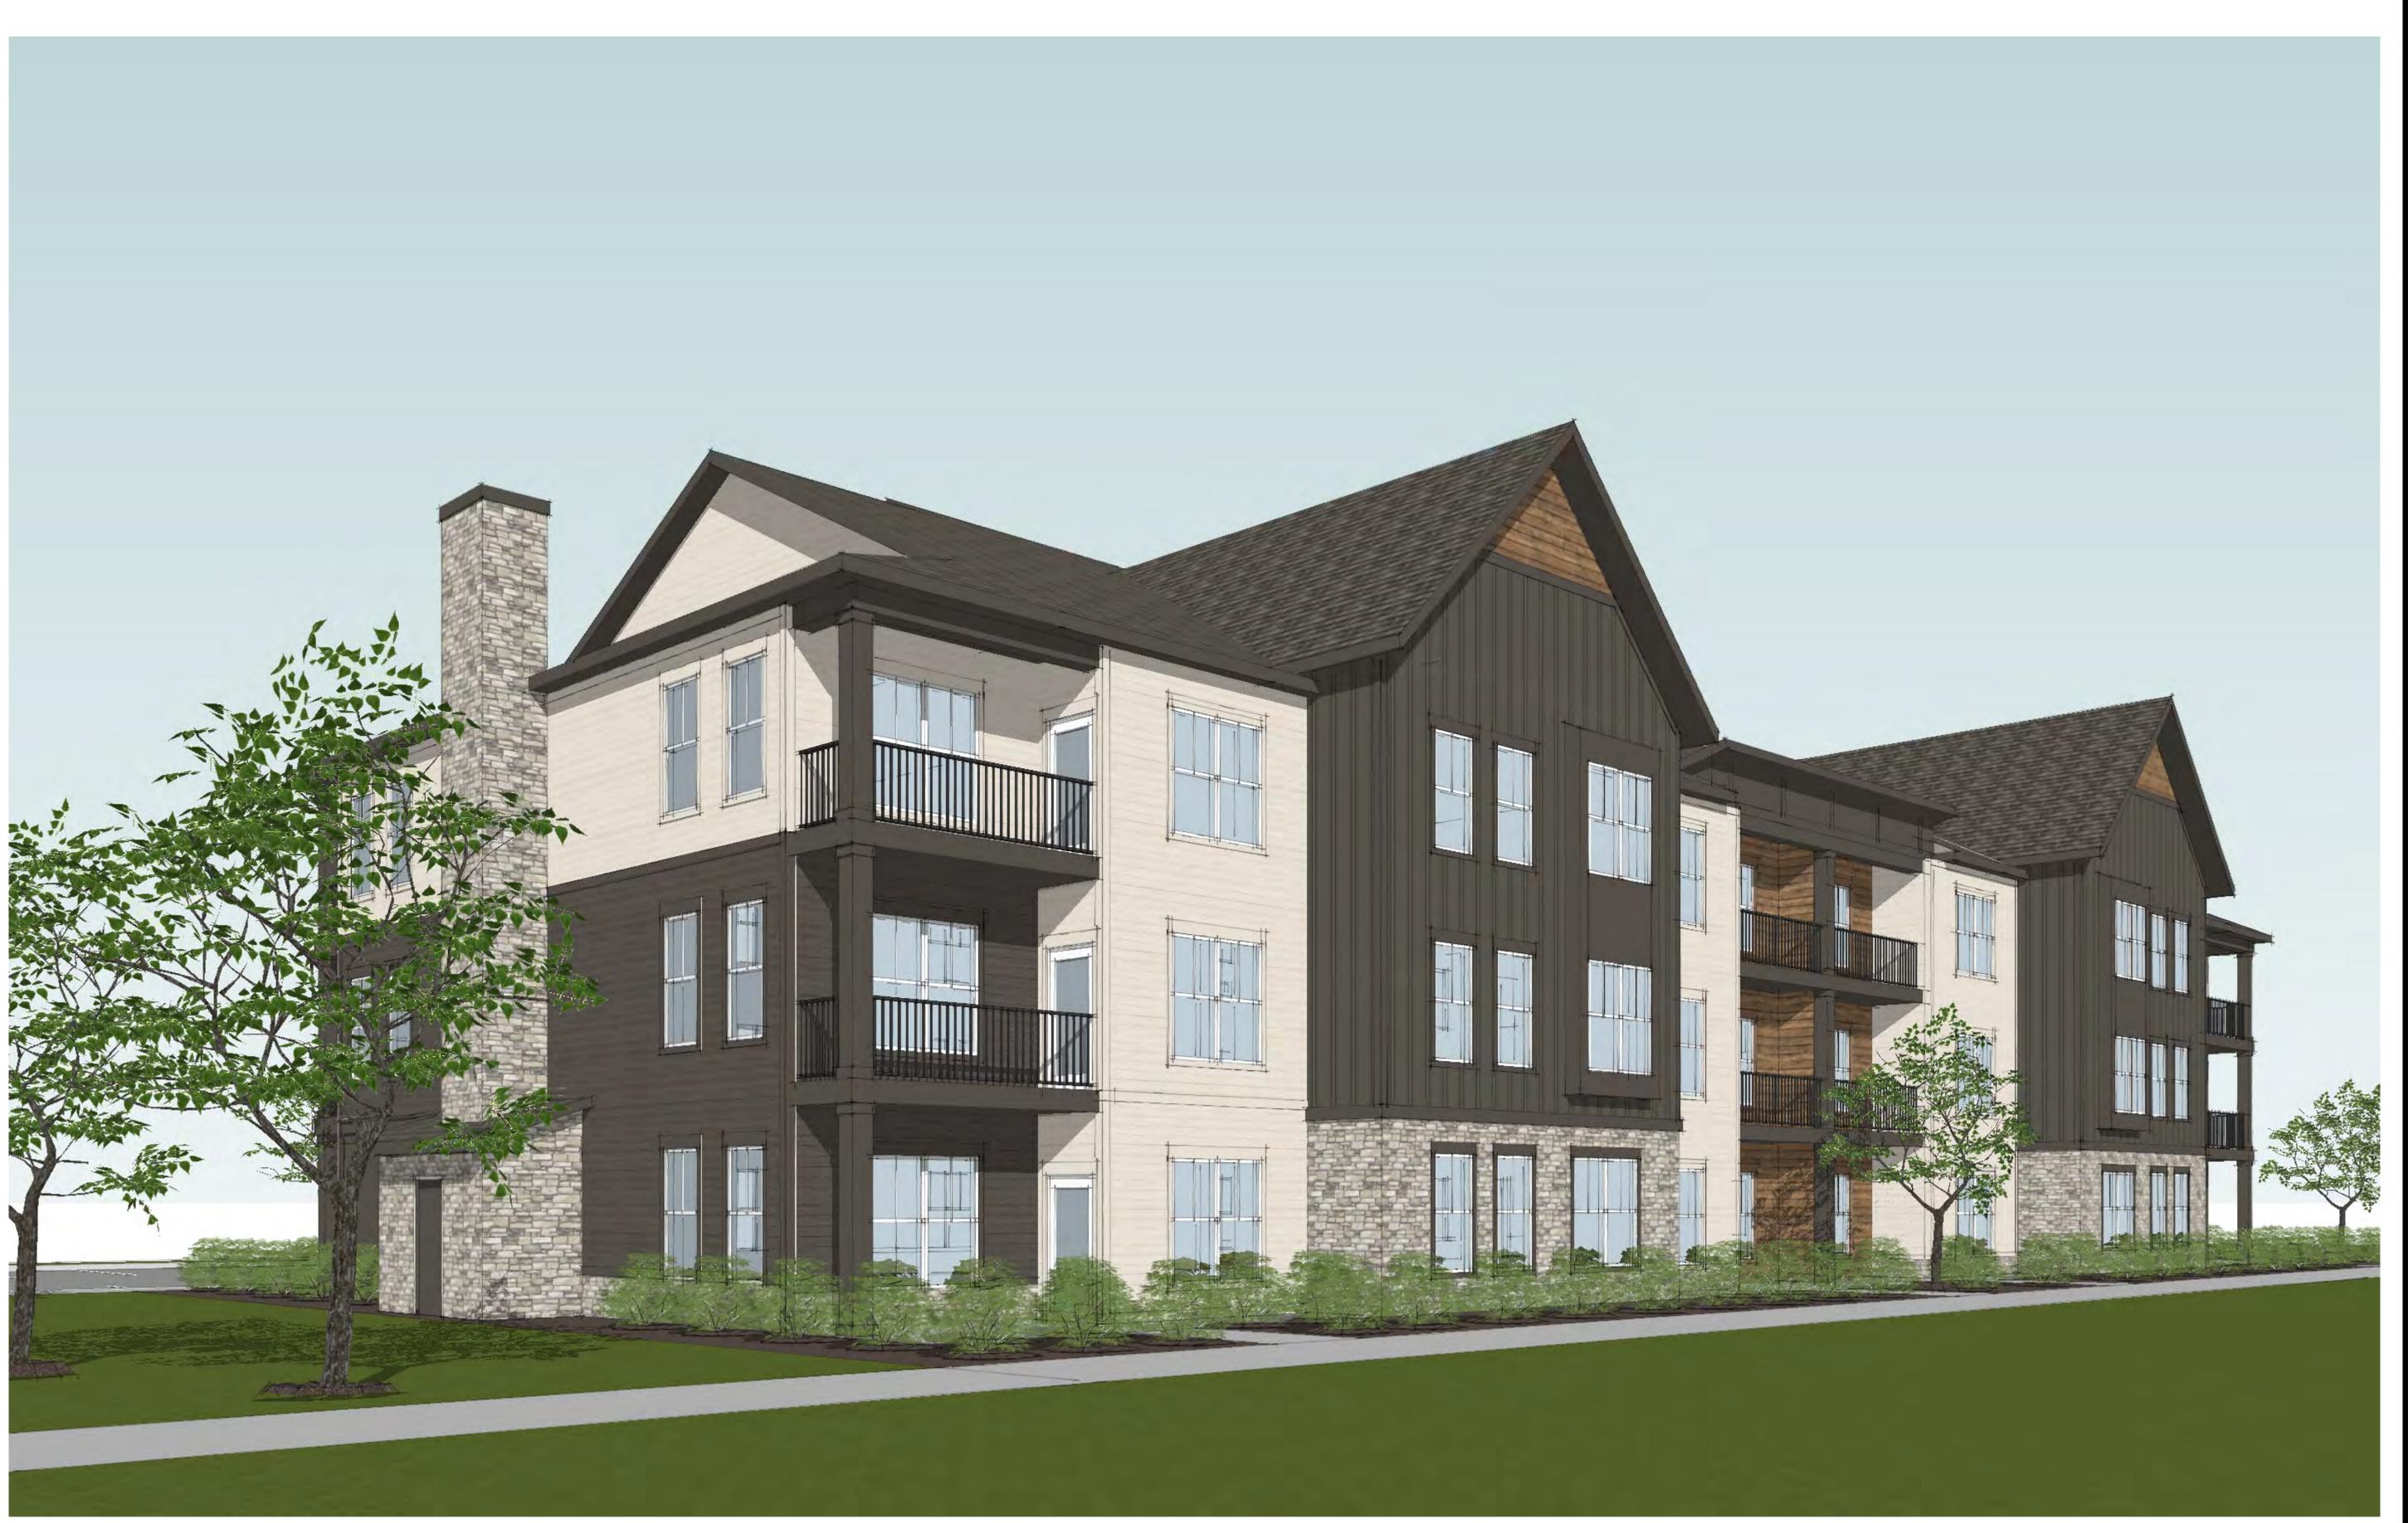

PERSPECTIVE VIEW BUILDING TYPE A - CS2

| DRAWING NU   | JMBER:     |
|--------------|------------|
| REVIEWED BY: | AB/KR      |
| DRAWN BY:    | KB         |
| FROSECT No   | 1723.023.2 |

A PART OF THE SOUTH HALF (S1/2) OF THE NORTHEAST QUARTER (NE 1/4) OF THE NORTHEAST QUARTER (NE 1/4) OF SECTION EIGHTEEN (18) TOWNSHIP TWO (2) SOUTH, RANGE SIXTY-SIX (66) WEST OF THE 6TH P.M. CASE # (D24-0006). PARCEL #0172300000150