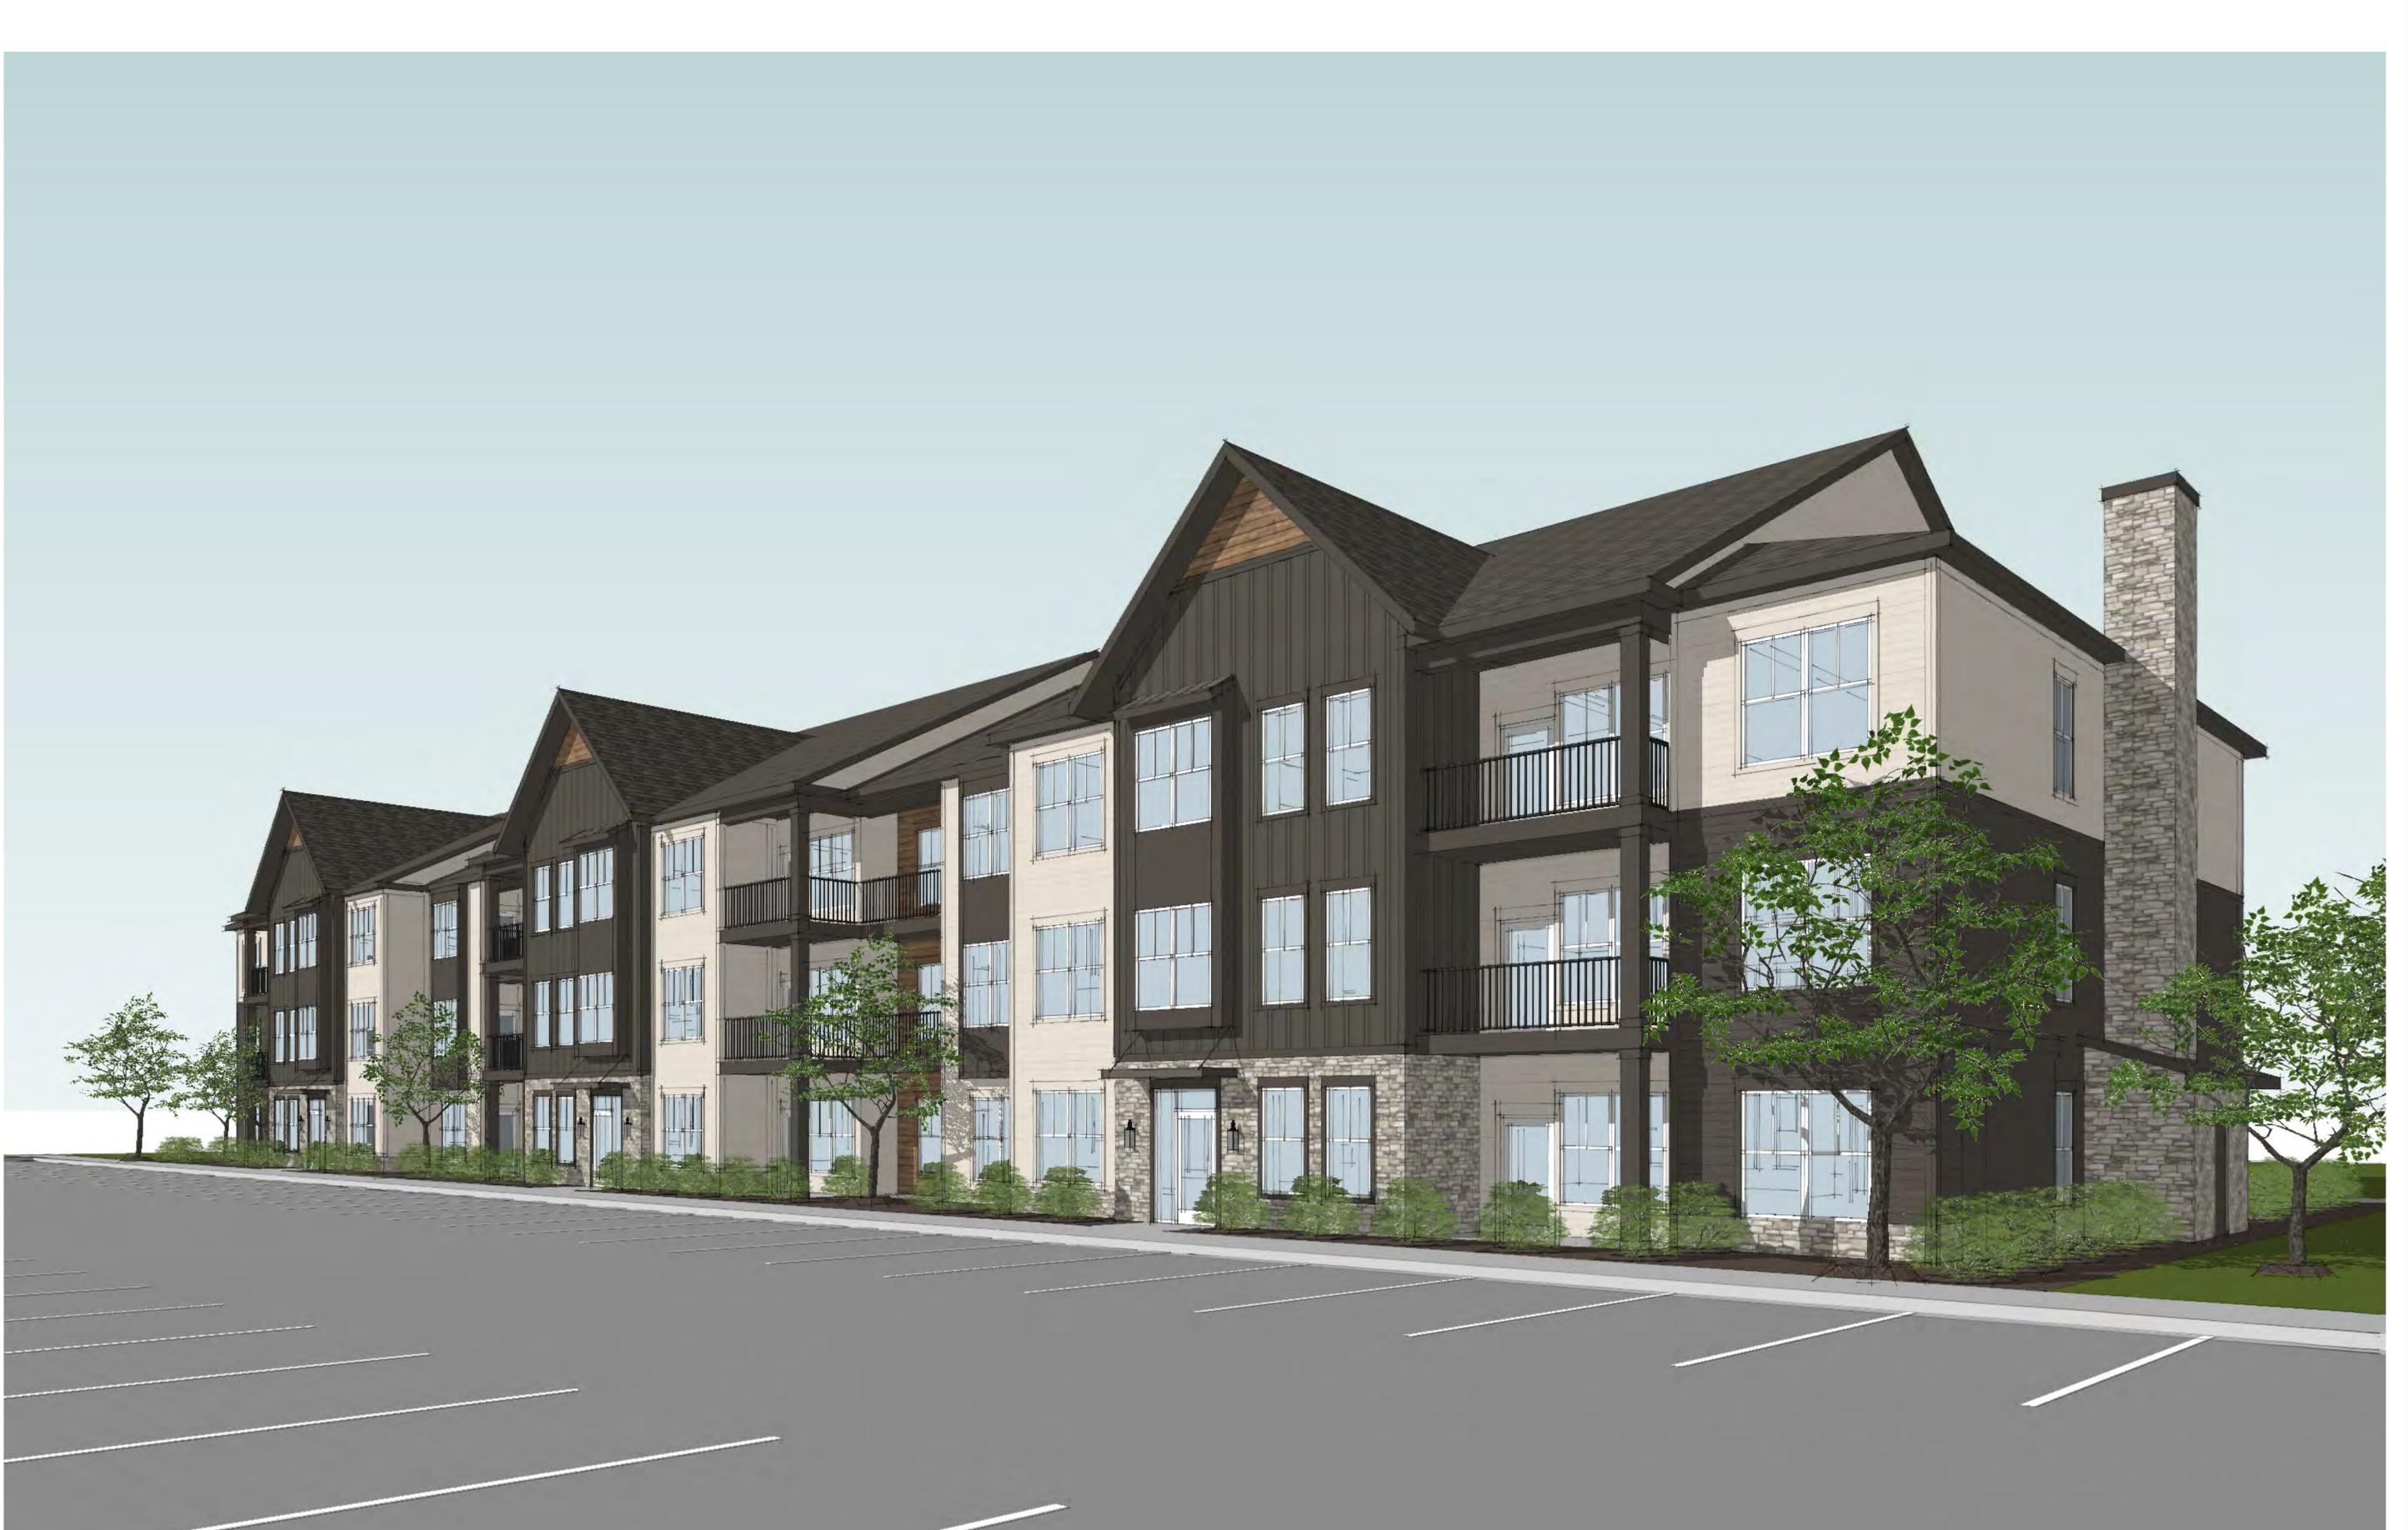

PERSPECTIVE VIEW BUILDING TYPE A - CS2

| DRAWING NU   | JMBER:     |
|--------------|------------|
| REVIEWED BY: | AB/KR      |
| DRAWN BY:    | KB         |
| FROSECT No   | 1723.023.2 |

A PART OF THE SOUTH HALF (S1/2) OF THE NORTHEAST QUARTER (NE 1/4) OF THE NORTHEAST QUARTER (NE 1/4) OF SECTION EIGHTEEN (18) TOWNSHIP TWO (2) SOUTH, RANGE SIXTY-SIX (66) WEST OF THE 6TH P.M. CASE # (D24-0006). PARCEL #0172300000150