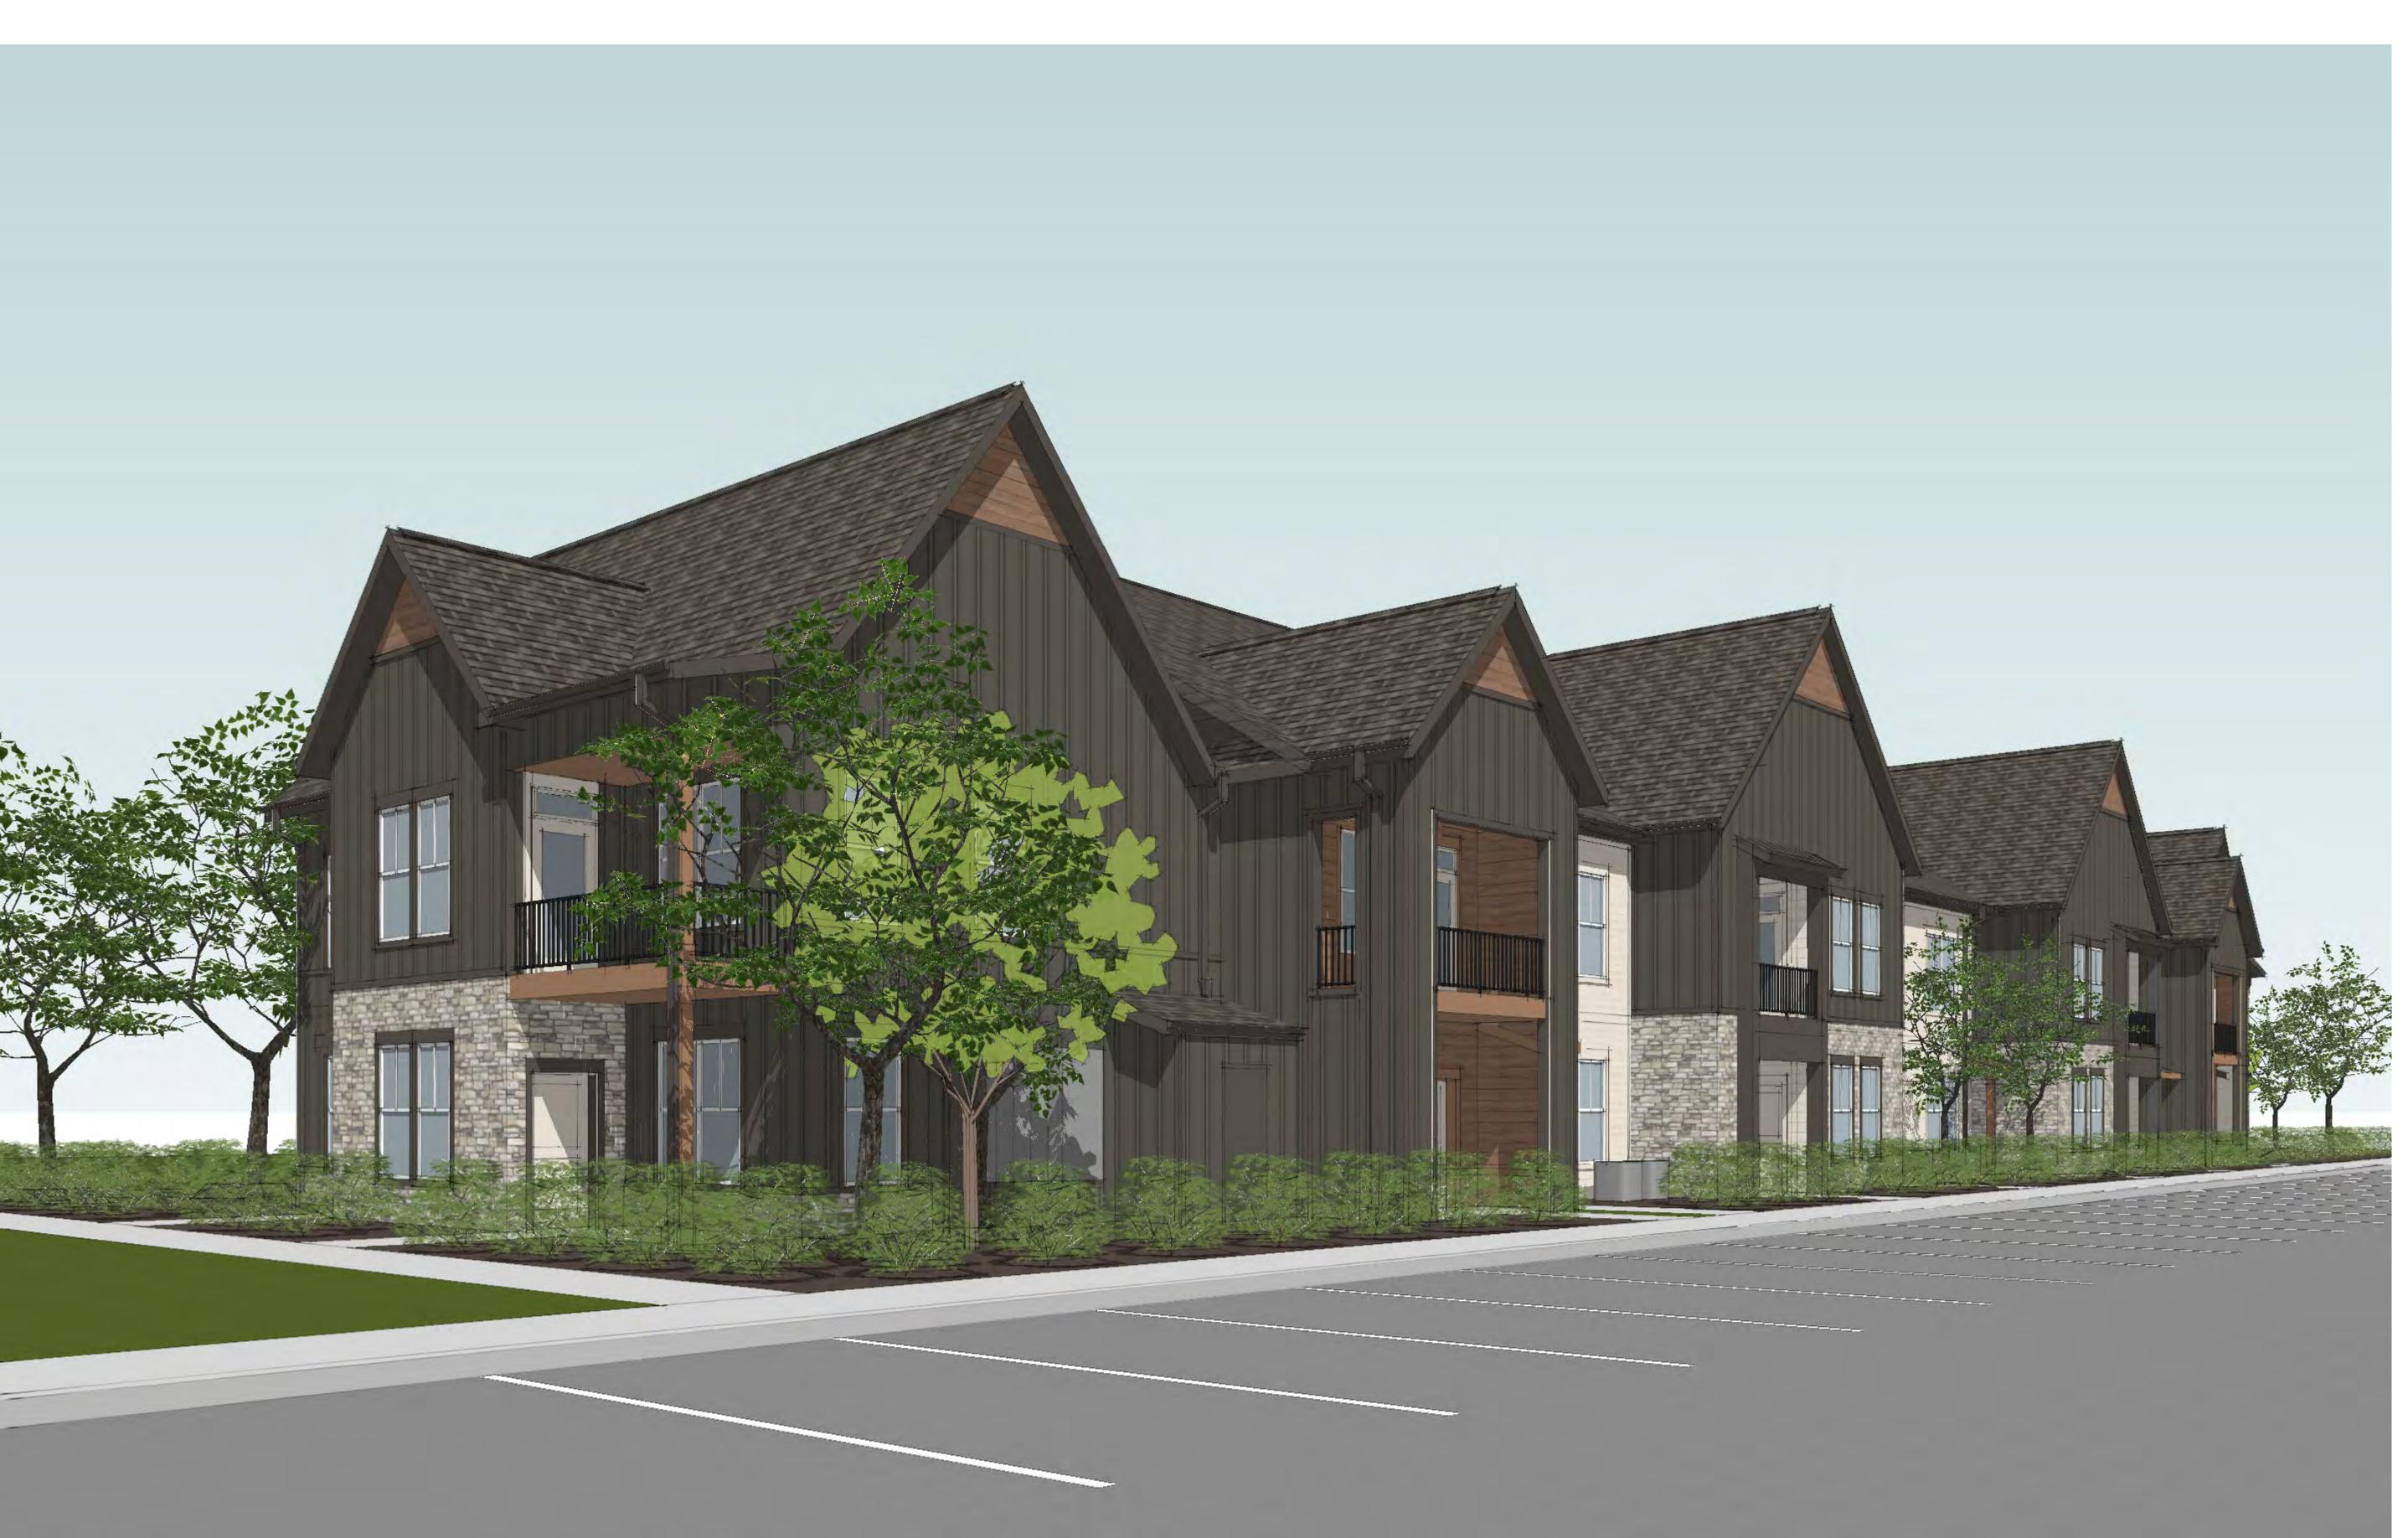

PERSPECTIVE VIEW BUILDING TYPE A - CS1

| PROJECT No.:    | R23.023.2 |
|-----------------|-----------|
| DRAWN BY:       | KB        |
| REVIEWED BY:    | AB/KR     |
| DRAWING NUMBER: |           |

A PART OF THE SOUTH HALF (S1/2) OF THE NORTHEAST QUARTER (NE 1/4) OF THE NORTHEAST QUARTER (NE 1/4) OF SECTION EIGHTEEN (18) TOWNSHIP TWO (2) SOUTH, RANGE SIXTY-SIX (66) WEST OF THE 6TH P.M. CASE # (D24-0006). PARCEL #0172300000150