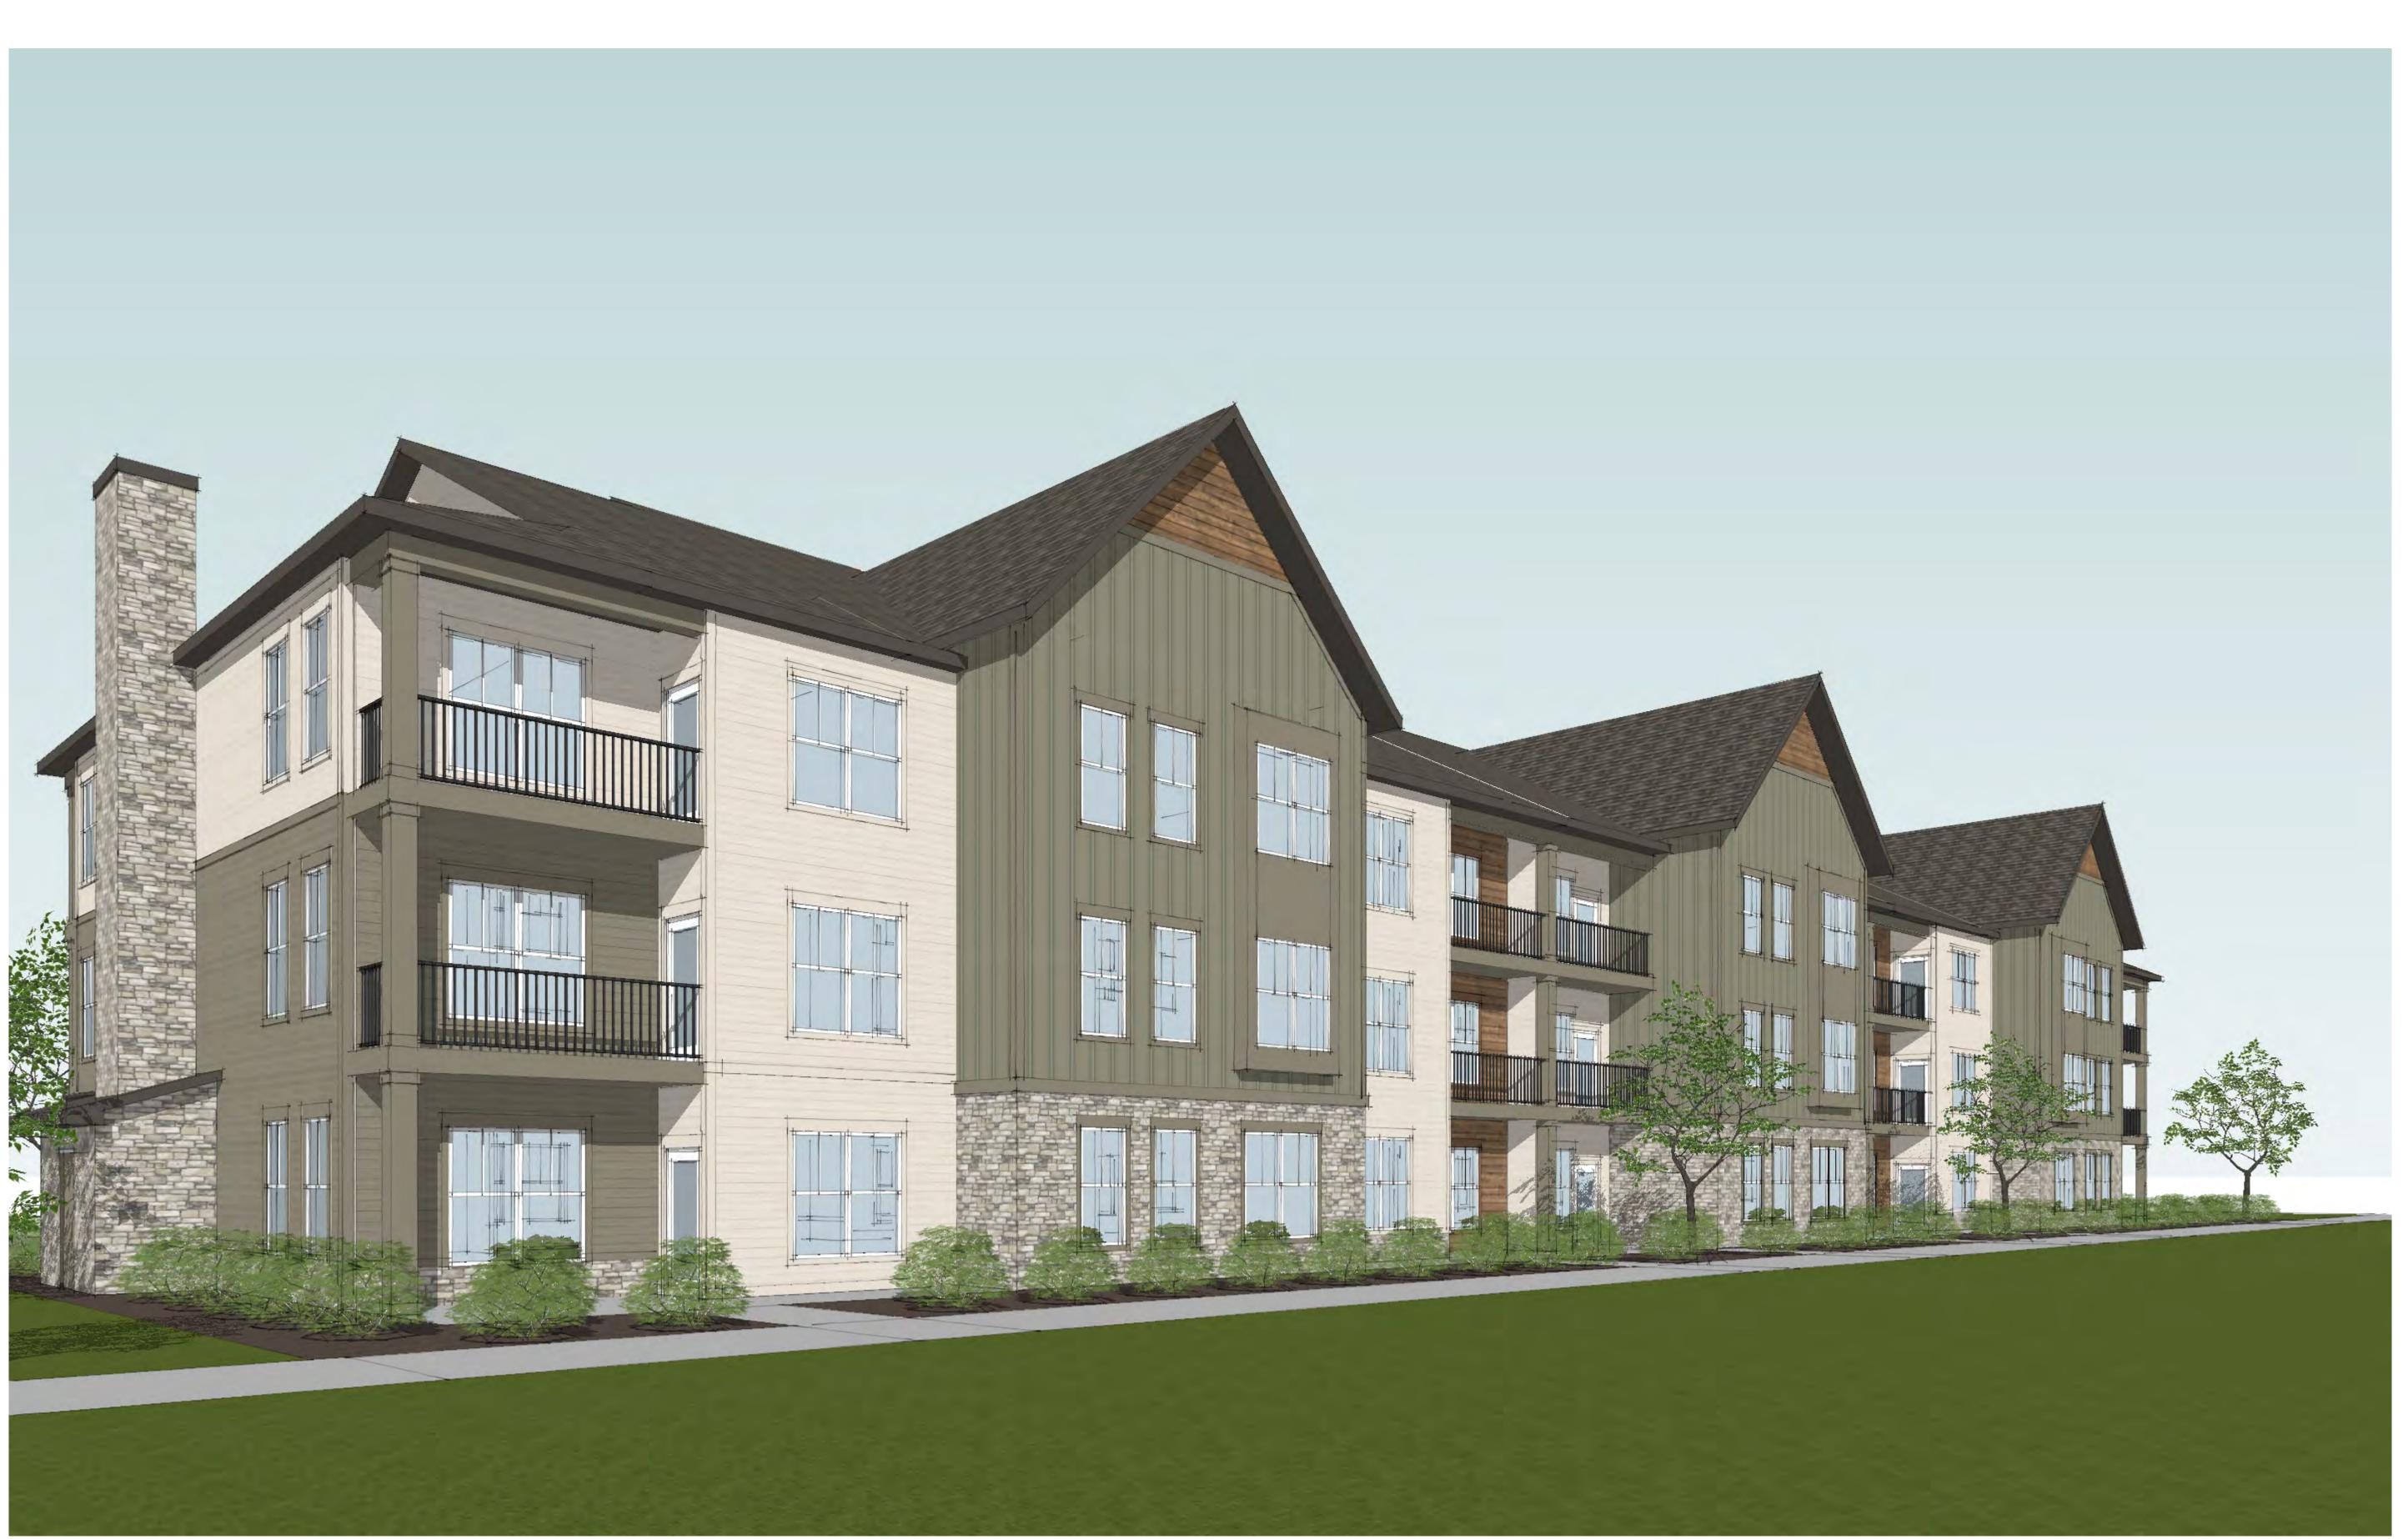

PERSPECTIVE VIEW BUILDING TYPE A - CS1

| FROSECT No      | 123.023.2 |  |  |
|-----------------|-----------|--|--|
| DRAWN BY:       | KB        |  |  |
| REVIEWED BY:    | AB/KR     |  |  |
| DRAWING NUMBER: |           |  |  |
|                 |           |  |  |