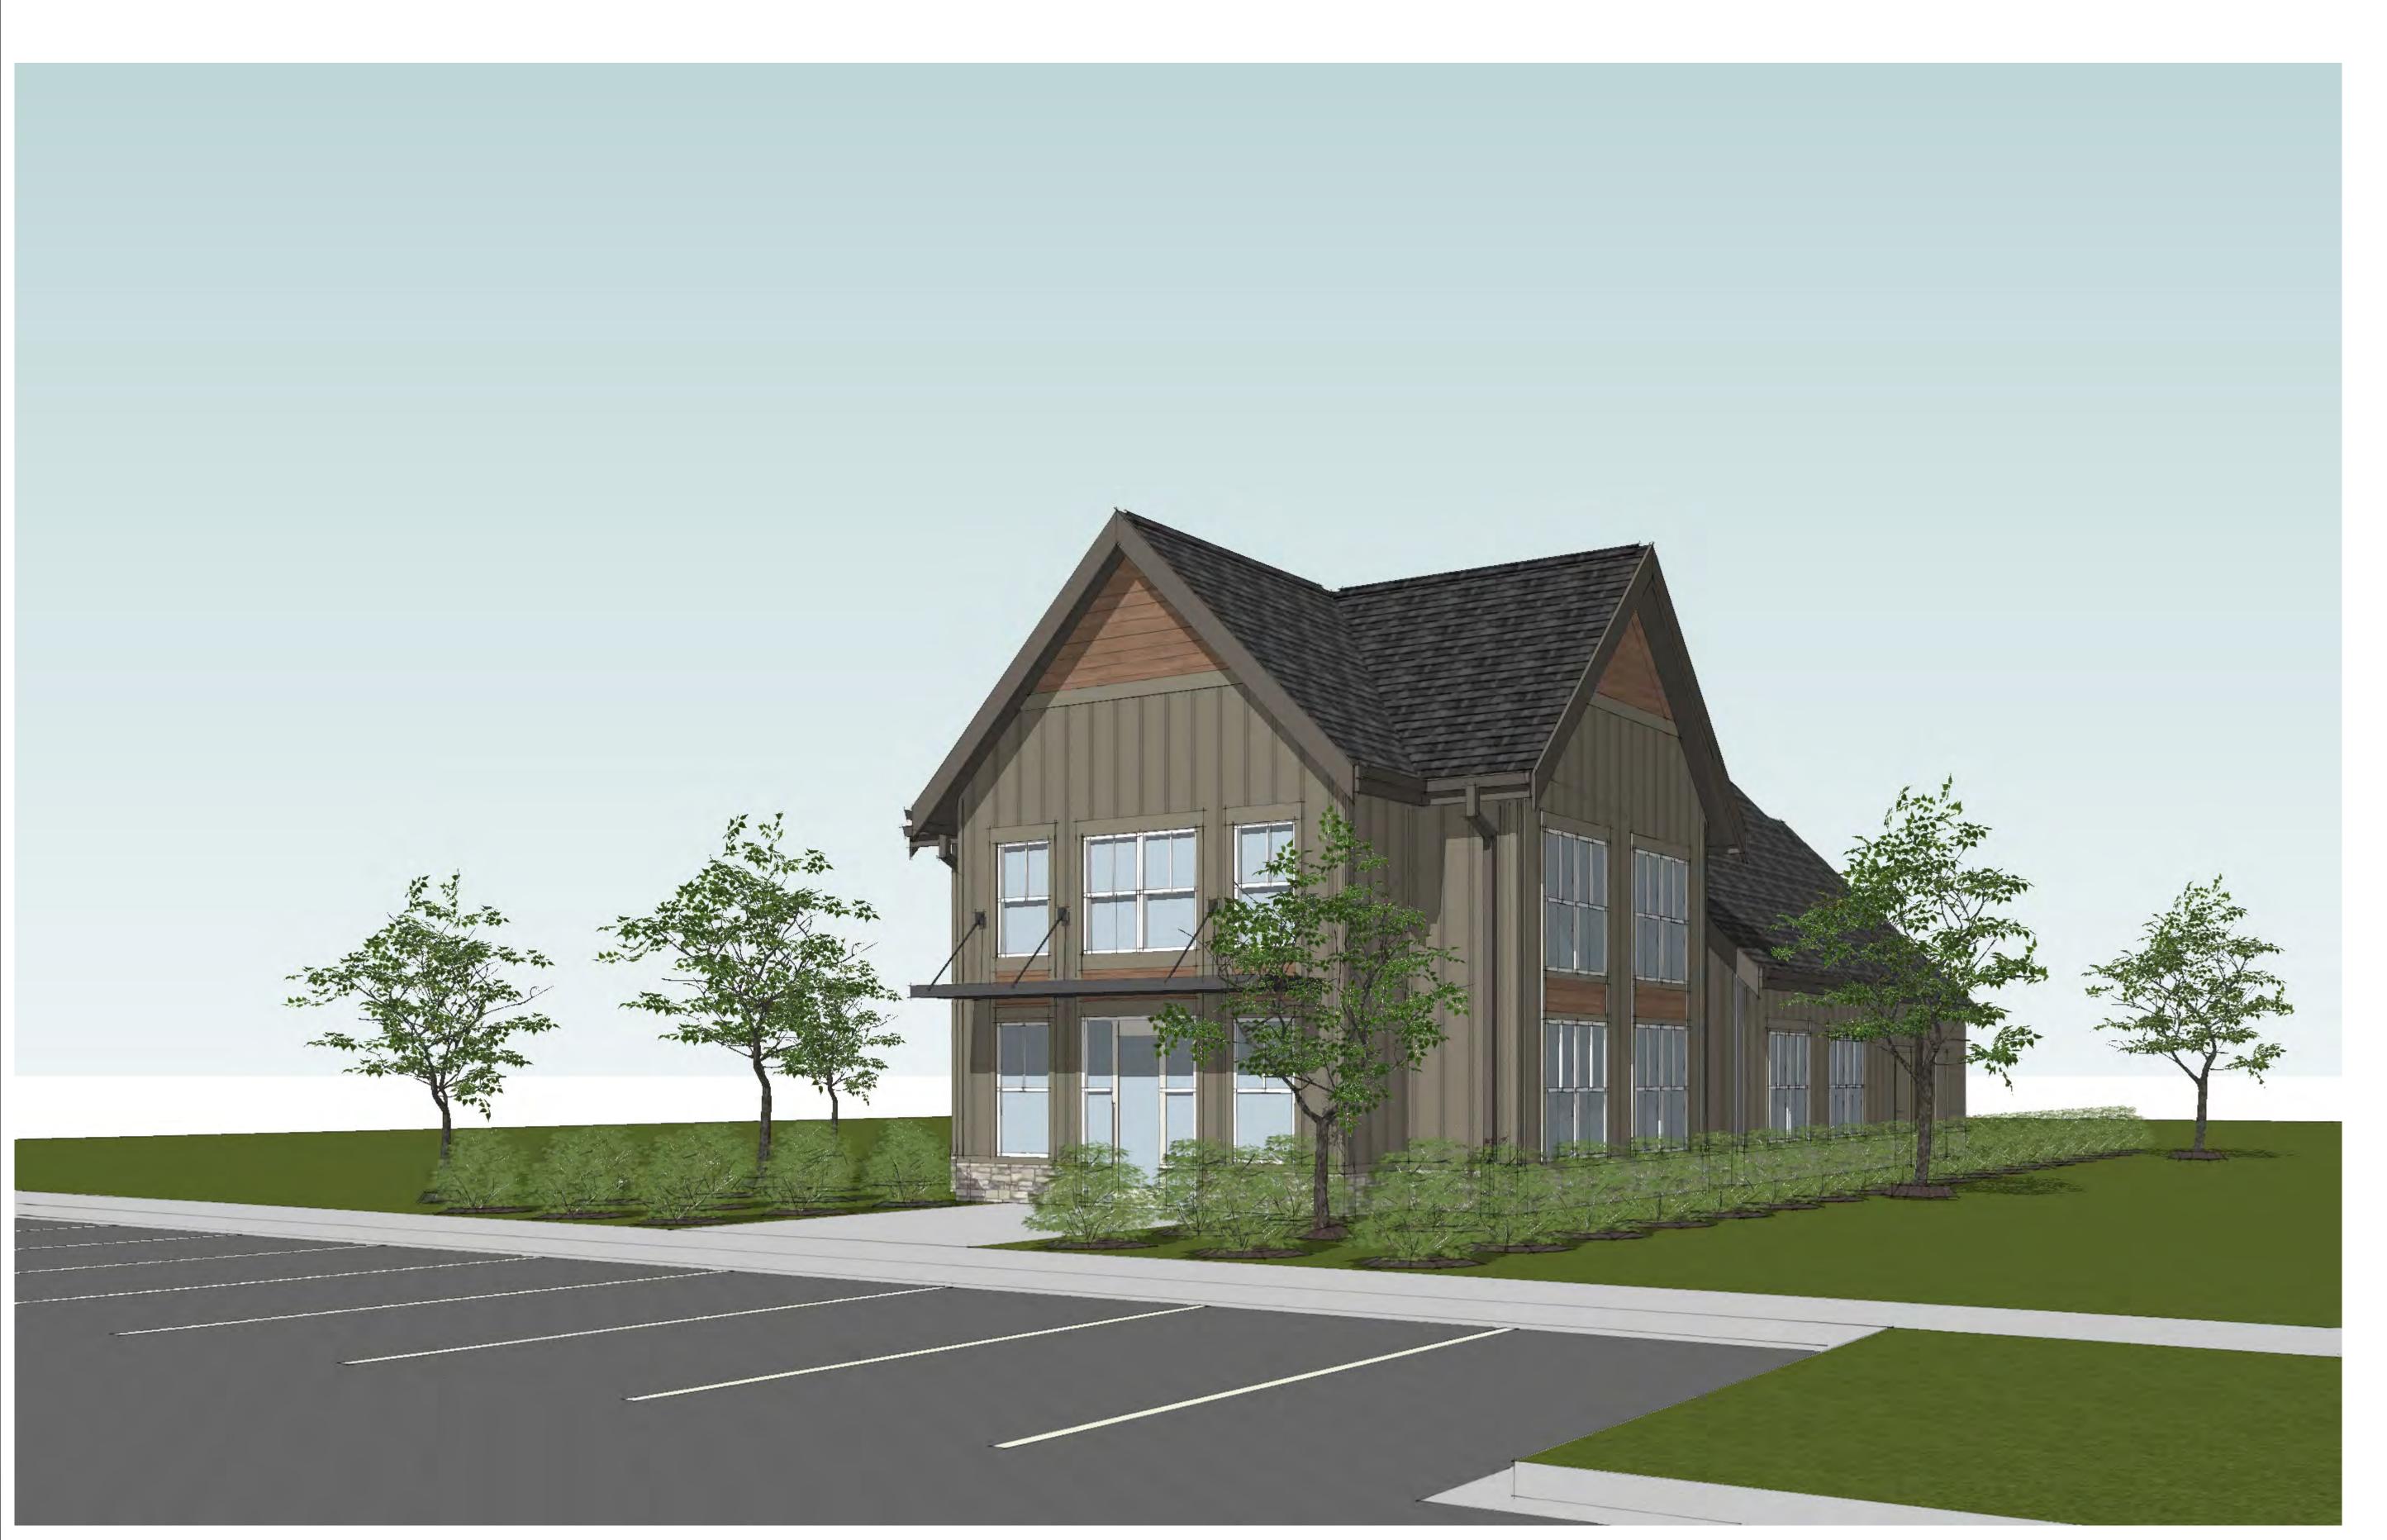

PERSPECTIVE VIEW BUILDING TYPE A - CS2

| DRAWING NU   | JMBER:     |
|--------------|------------|
| REVIEWED BY: | AB/KR      |
| DRAWN BY:    | KB         |
| FROSECT No   | 1723.023.2 |

A PART OF THE SOUTH HALF (S1/2) OF THE NORTHEAST QUARTER (NE 1/4) OF THE NORTHEAST QUARTER (NE 1/4) OF SECTION EIGHTEEN (18) TOWNSHIP TWO (2) SOUTH, RANGE SIXTY-SIX (66) WEST OF THE 6TH P.M. CASE # (D24-0006). PARCEL #0172300000150