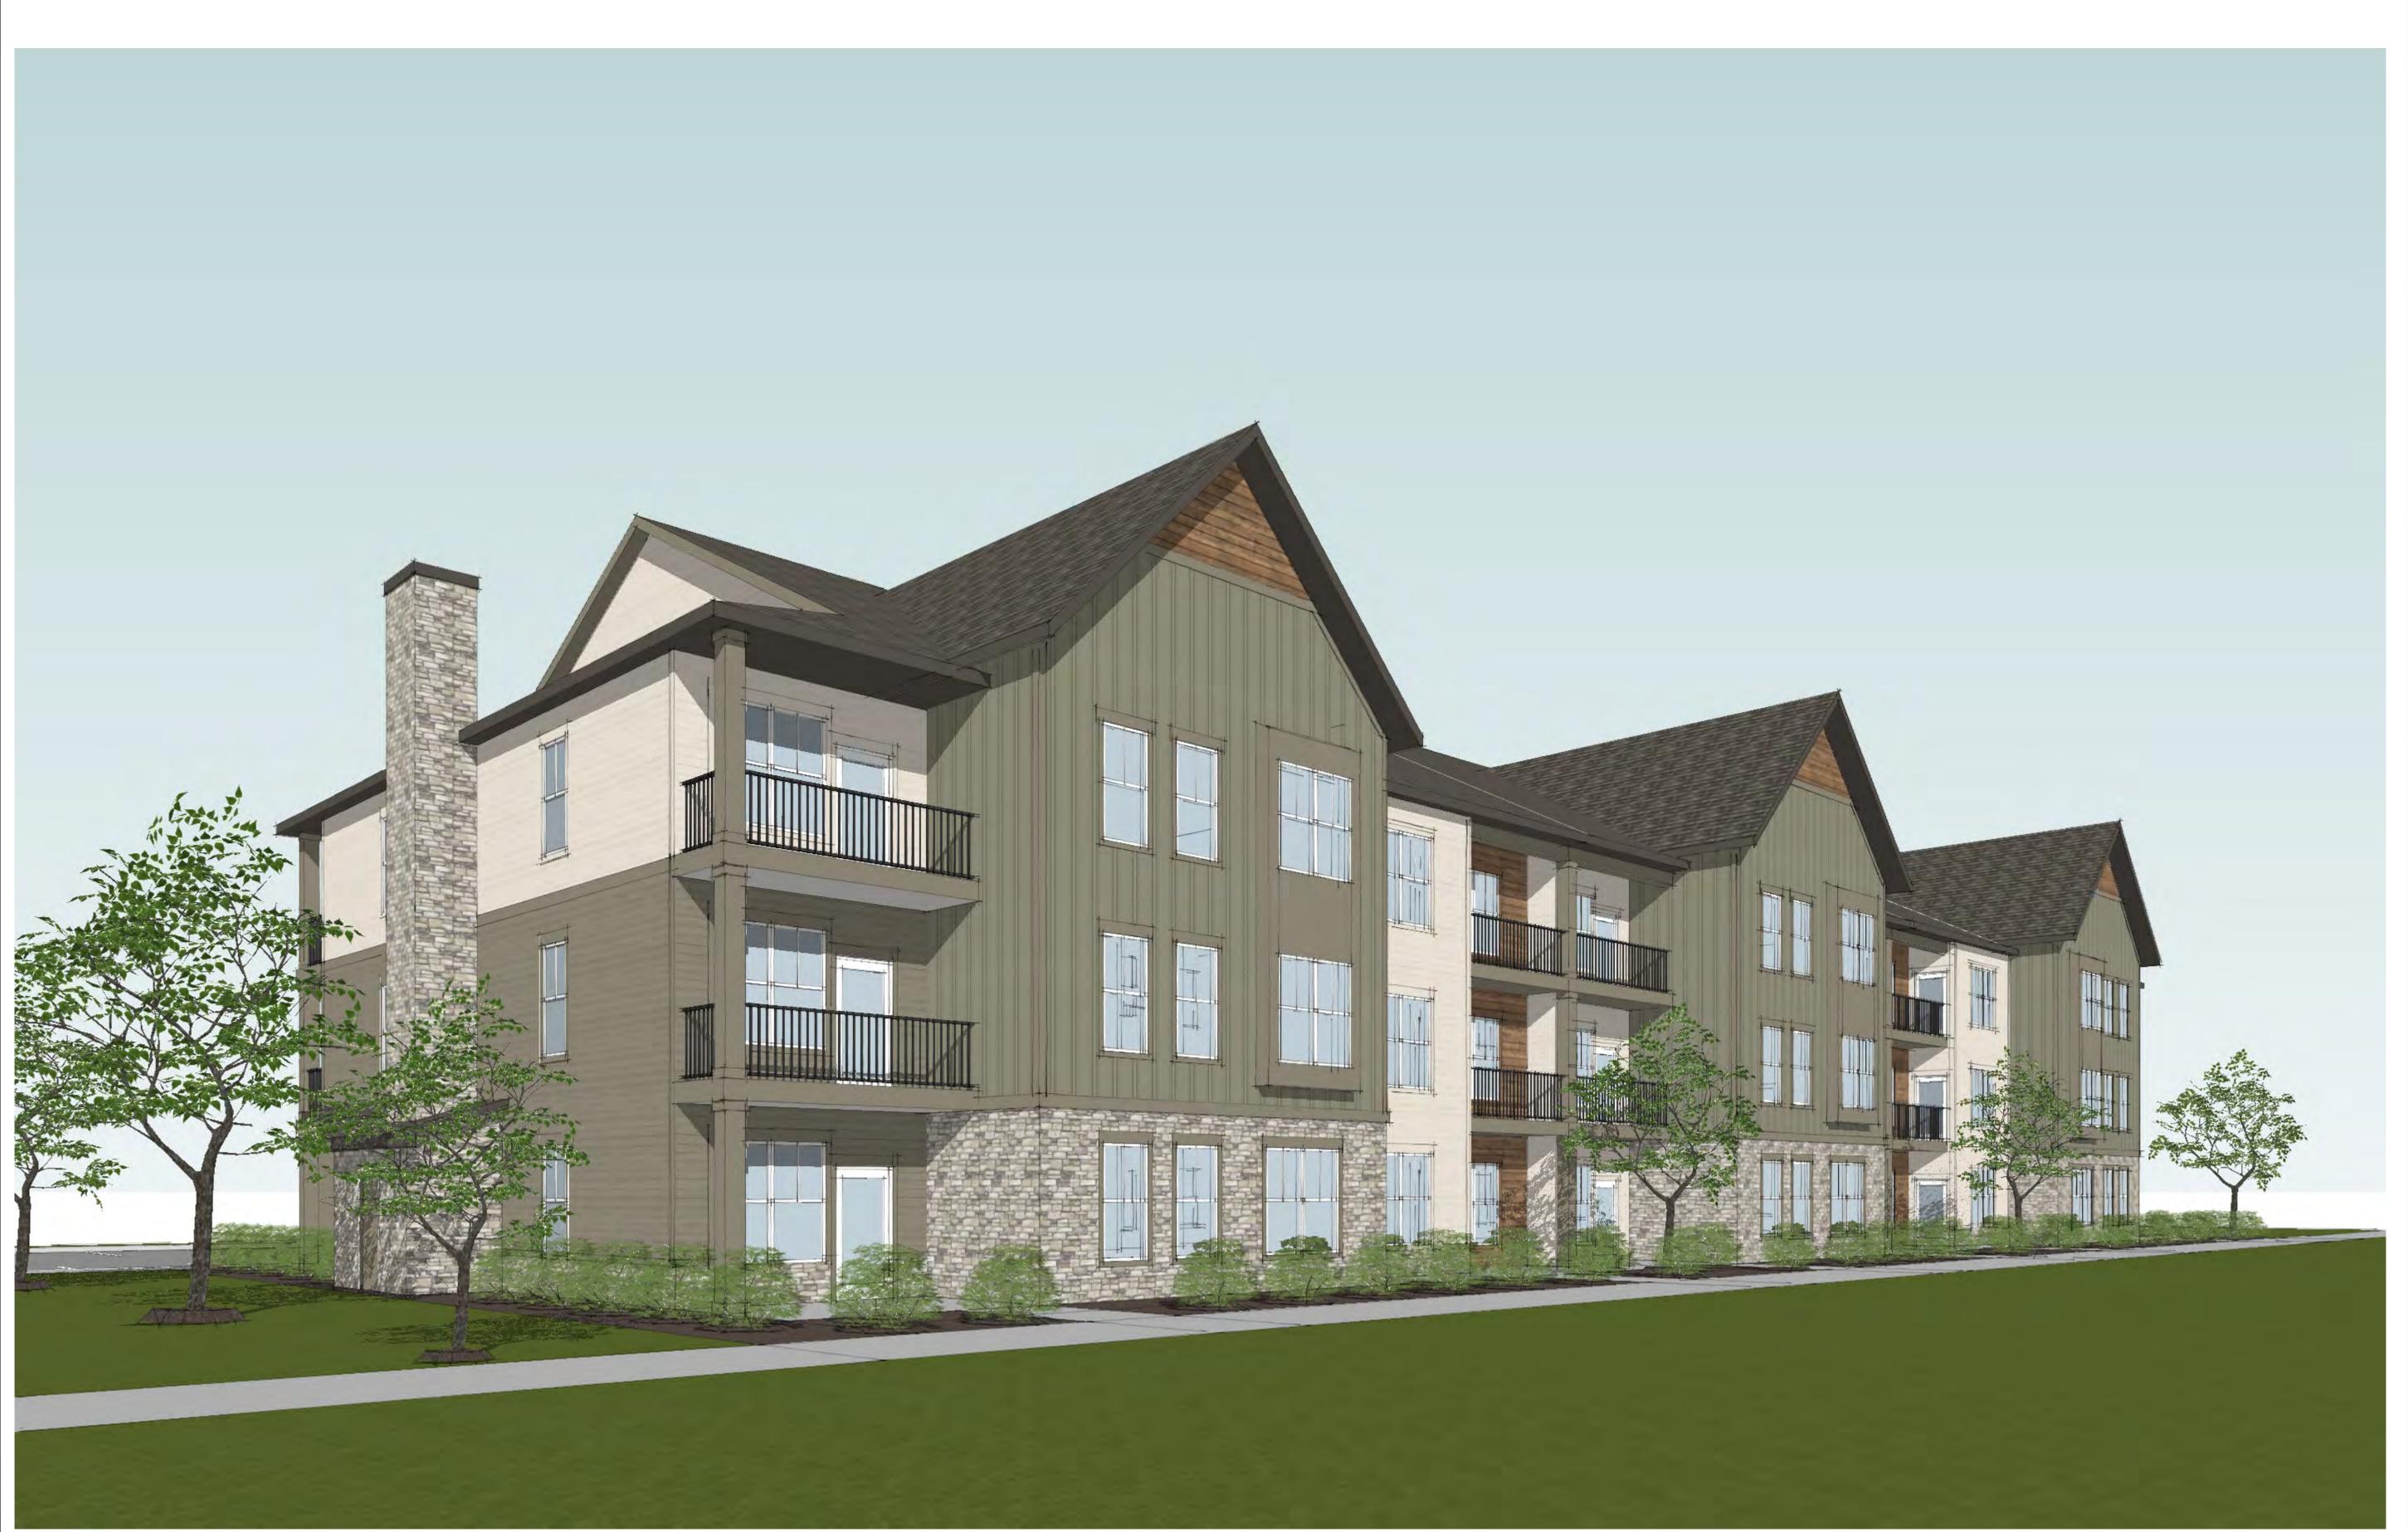

PERSPECTIVE VIEW BUILDING TYPE A - CS1

| FROSECT No      | 123.023.2 |  |  |
|-----------------|-----------|--|--|
| DRAWN BY:       | KB        |  |  |
| REVIEWED BY:    | AB/KR     |  |  |
| DRAWING NUMBER: |           |  |  |
|                 |           |  |  |