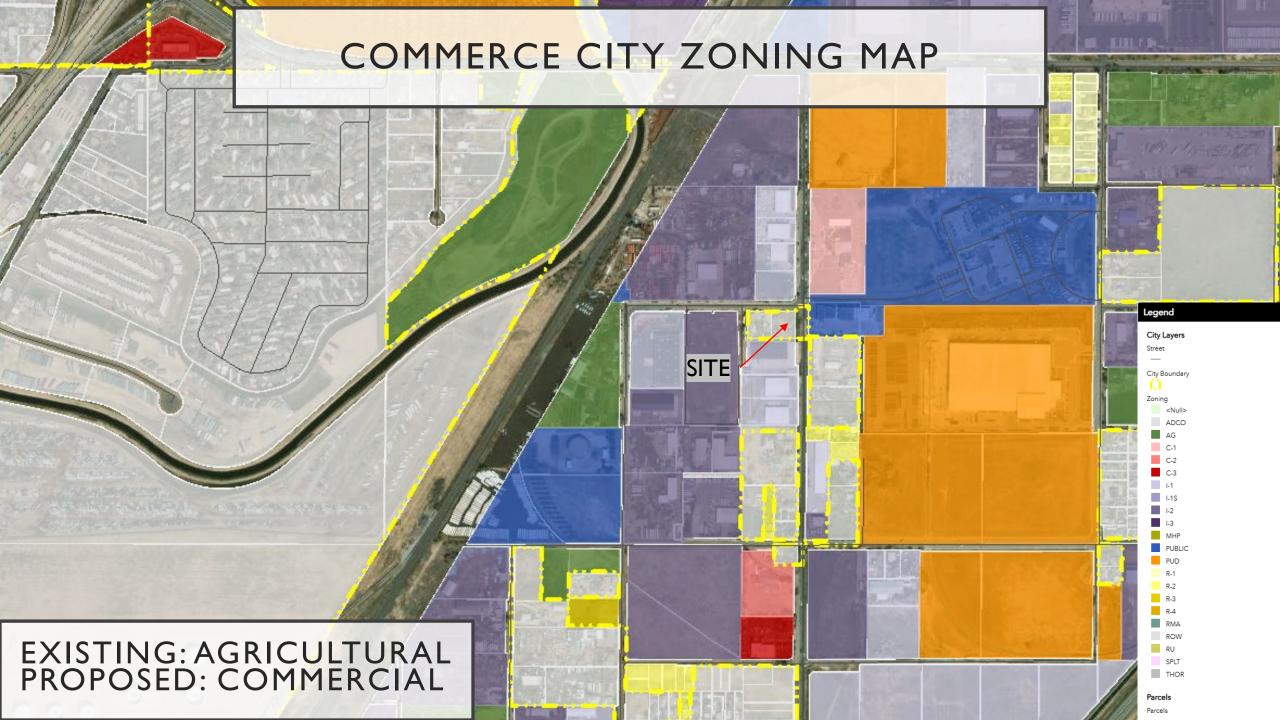

## COMMERCE CITY COMPREHENSIVE PLAN -CHARACTER AREAS LAND USE MAP E88Th Ave SITE E80Th Ave Legend 270 Industrial District Northern Business District Community Connection District Northern Neighborhoods Stadium District E-470 Expressway Corridor District Central Neighborhoods **DEN Gateway District** E76Th Ave 5a Fusion District (Irondale) Innovation District Fusion District (South Rose Hill) North Airport District 6 South Platte District Future Growth Areas

#### **Primary Land Uses**

- · Primary Employment Areas
- Industrial
- Warehousing and Distribution/ Logistics
- Utility
- · Public Gathering Spaces
- · Parks and Open Spaces

#### **Secondary Land Uses**

- · Limited Residential
  - Attached Homes/Duplexes/ Townhomes
  - Single Family Homes
  - Multifamily Residential
  - Commercial (Retail)

#### **Excluded Uses**

- · Heavy Industrial
- · Multifamily Residential