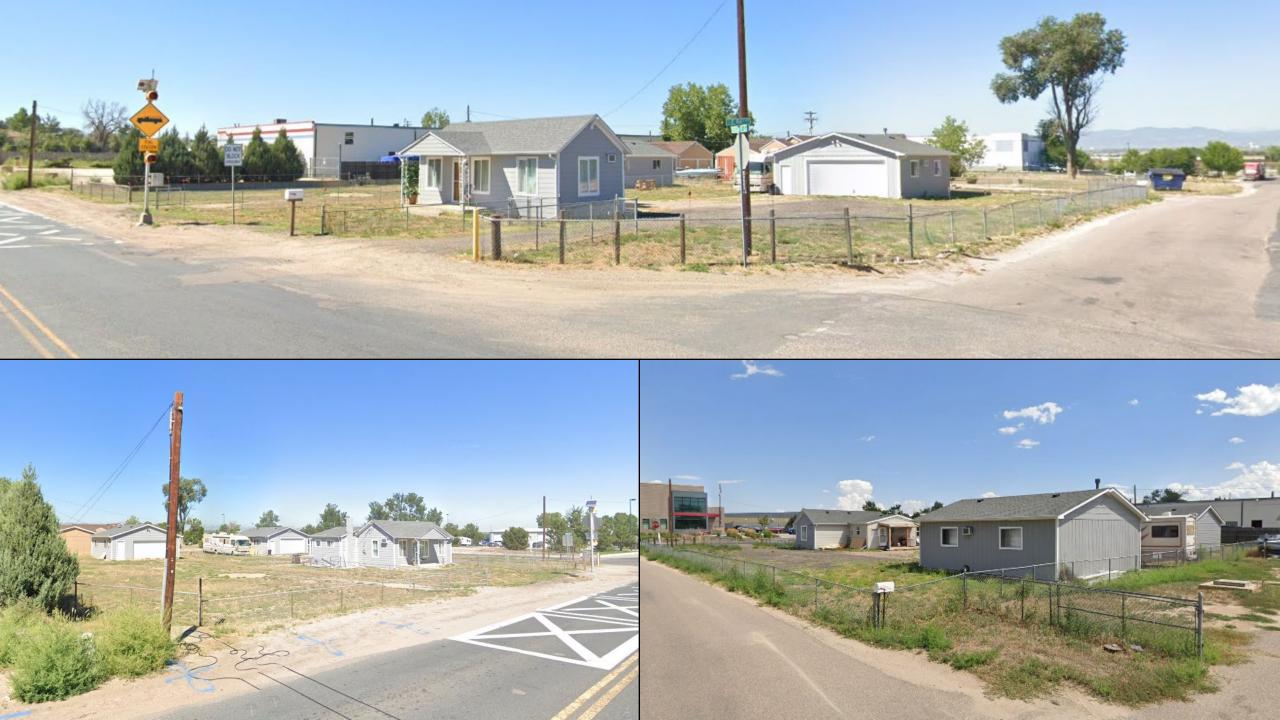

### **EXISTING CONDITIONS**

- Single 0.46 AC parcel of land
- Developed with three (3) structures
  - One (1) 740 SF single-family dwelling
  - Two (2) 780 SF garages
- Bordered:
  - To the North by E 86<sup>th</sup> Ave & Street Smart Equipment Rental / Commercial
  - To the West by a single-family dwelling
  - To the South by 8571 Rosemary LLC / Light Industrial
  - To the East by Rosemary St & South Adams Fire Department