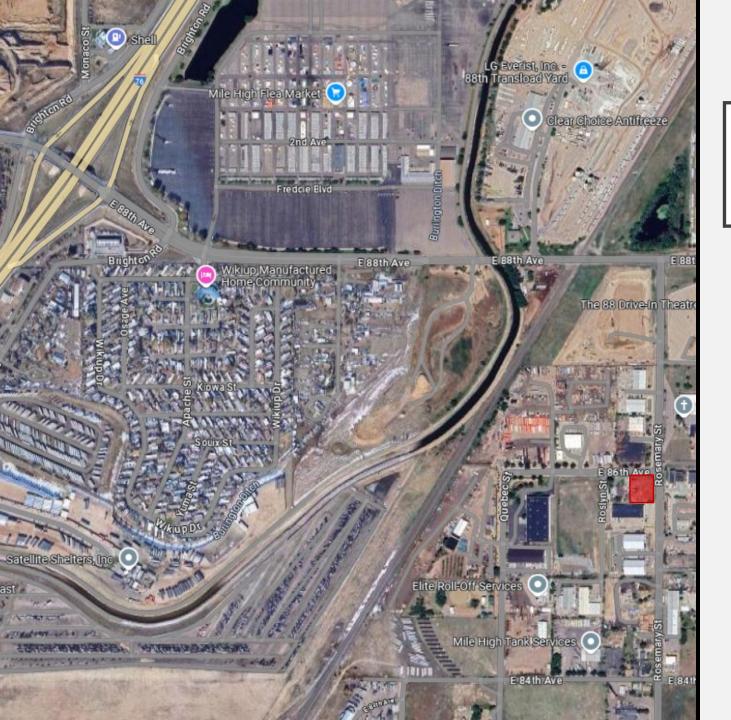

### **EXISTING CONDITIONS**

- Single 0.46 AC parcel of land
- Developed with three (3) structures
  - One (1) 740 SF single-family dwelling
  - Two (2) 780 SF garages
- Bordered:
  - To the North by E 86<sup>th</sup> Ave & Street Smart Equipment Rental / Commercial
  - To the West by a single-family dwelling
  - To the South by 8571 Rosemary LLC / Light Industrial
  - To the East by Rosemary St & South Adams Fire Department