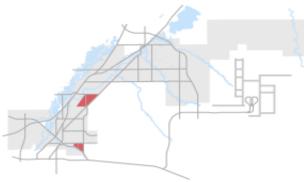

# 8581 ROSEMARY STREET ANNEXATION & REZONING

### **EXISTING CONDITIONS**

- Single 0.46 AC parcel of land
- Developed with three (3) structures
  - One (1) 740 SF single-family dwelling
  - Two (2) 780 SF garages
- Bordered:
  - To the North by E 86<sup>th</sup> Ave & Street Smart Equipment Rental / Commercial
  - To the West by a single-family dwelling
  - To the South by 8571 Rosemary LLC / Light Industrial
  - To the East by Rosemary St & South Adams Fire Department