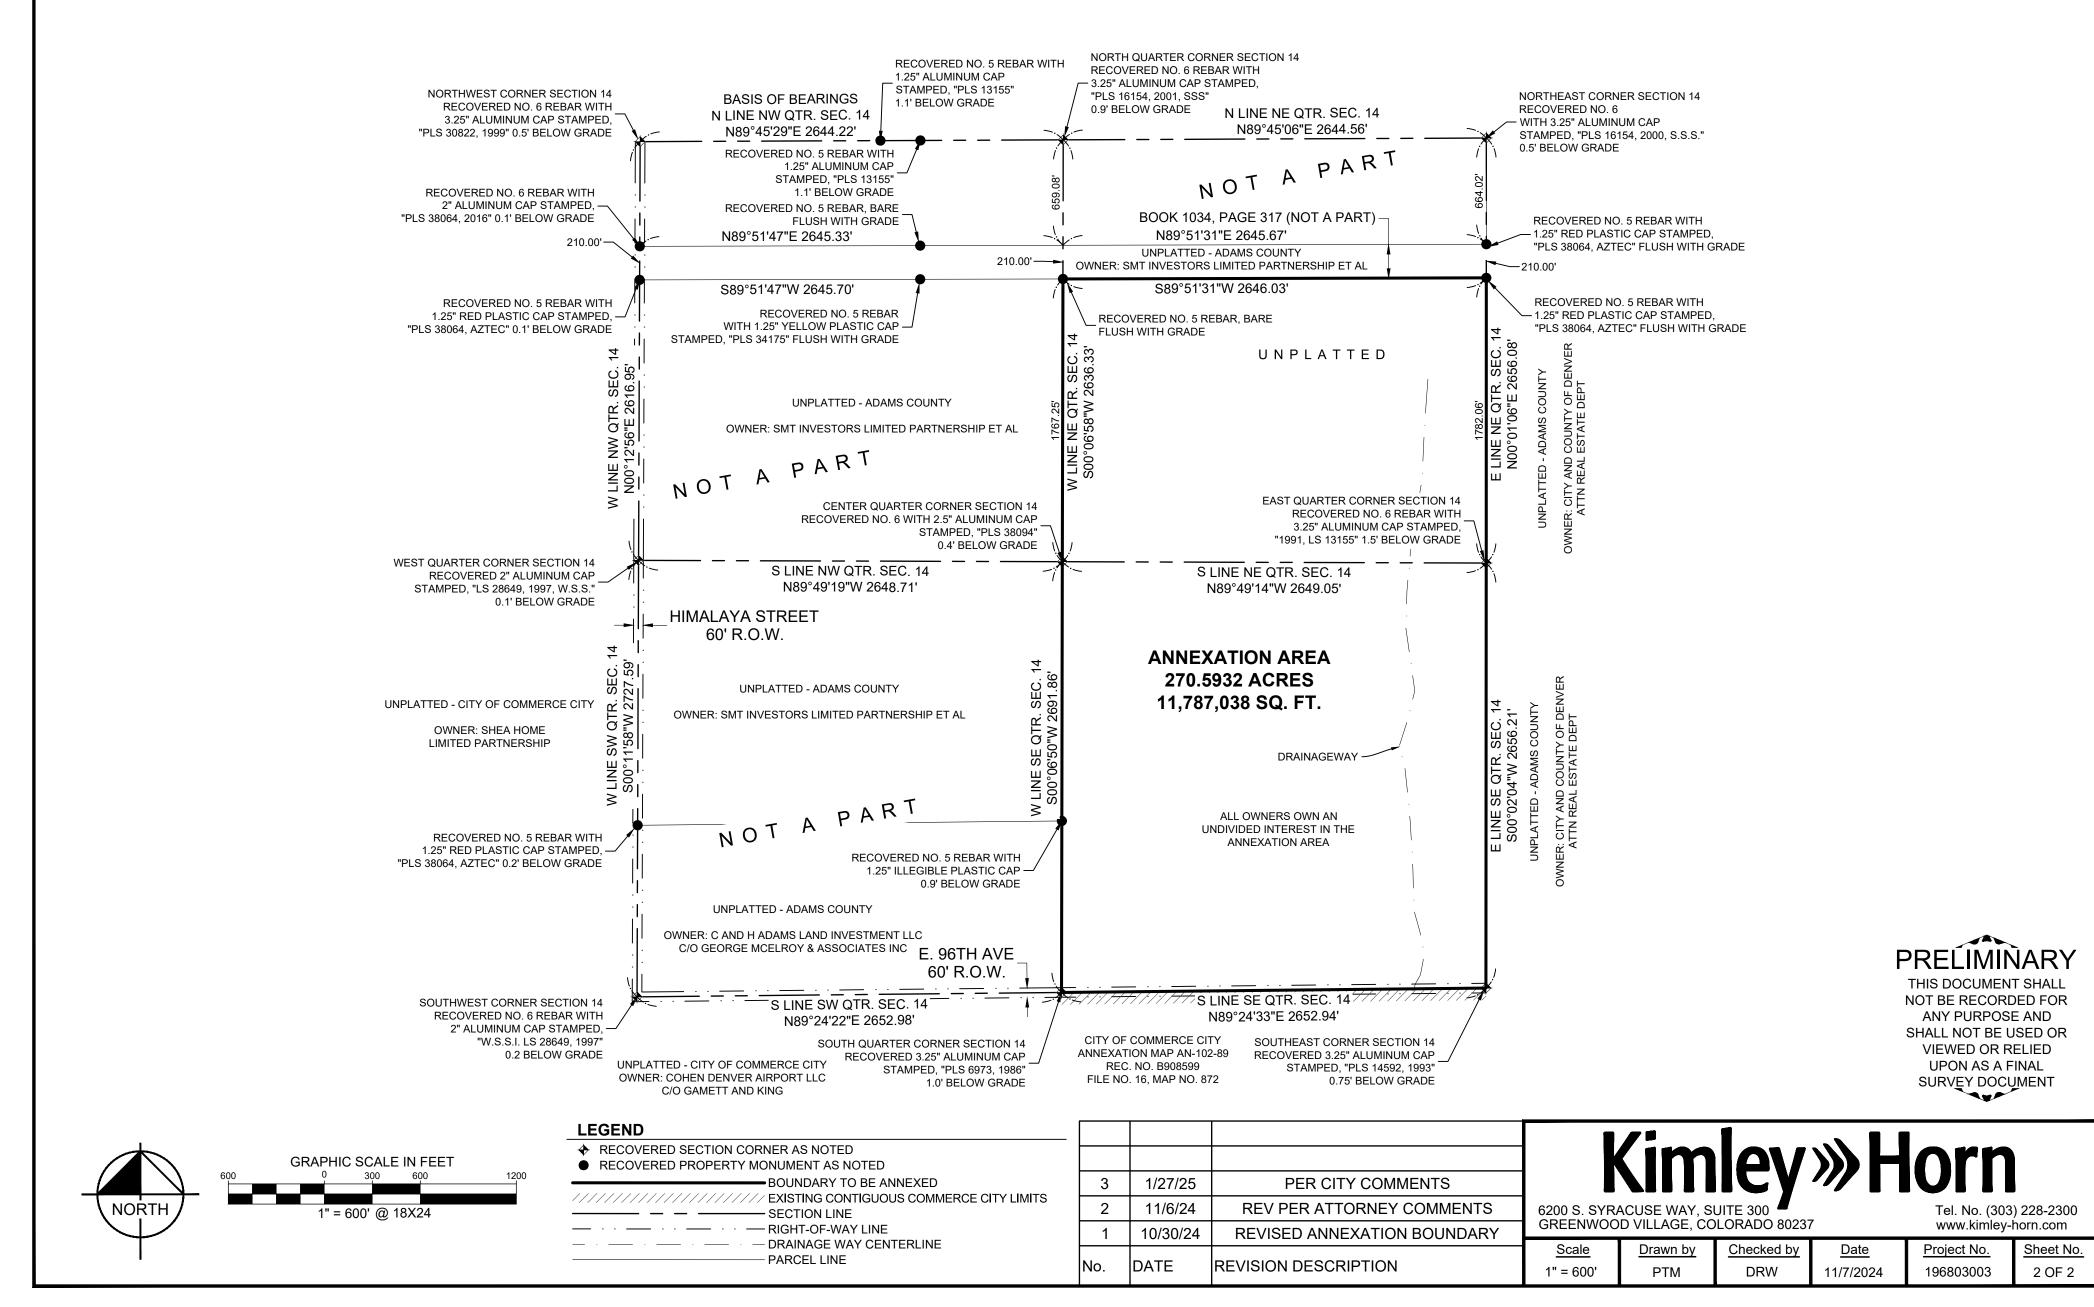

## AN24-0005 **ANNEXATION MAP** TO THE CITY OF COMMERCE CITY, COLORADO

FOR ANNEXATION PURPOSES ONLY

A PORTION OF SECTION 14, TOWNSHIP 2 SOUTH, RANGE 66 WEST OF THE 6TH PRINCIPAL MERIDIAN, COUNTY OF ADAMS, STATE OF COLORADO

SHEET 2 OF 2