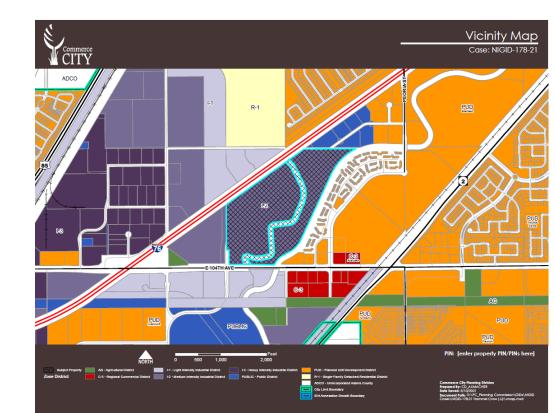

## NIGID Inclusion - NIGID-178

104 Commerce Park 1, LLC, NEC E. 104<sup>th</sup> Ave & Joliet St

## **Subject Property**

- Existing zoning: I-2, contains approx. 90.19 acres.
- Property is currently undeveloped.
- Proposed 5 warehouse buildings, totaling approximately 1.1M square feet.

• Subject property being subdivided and developed into lots via cases S-785-21 and D-470-21.