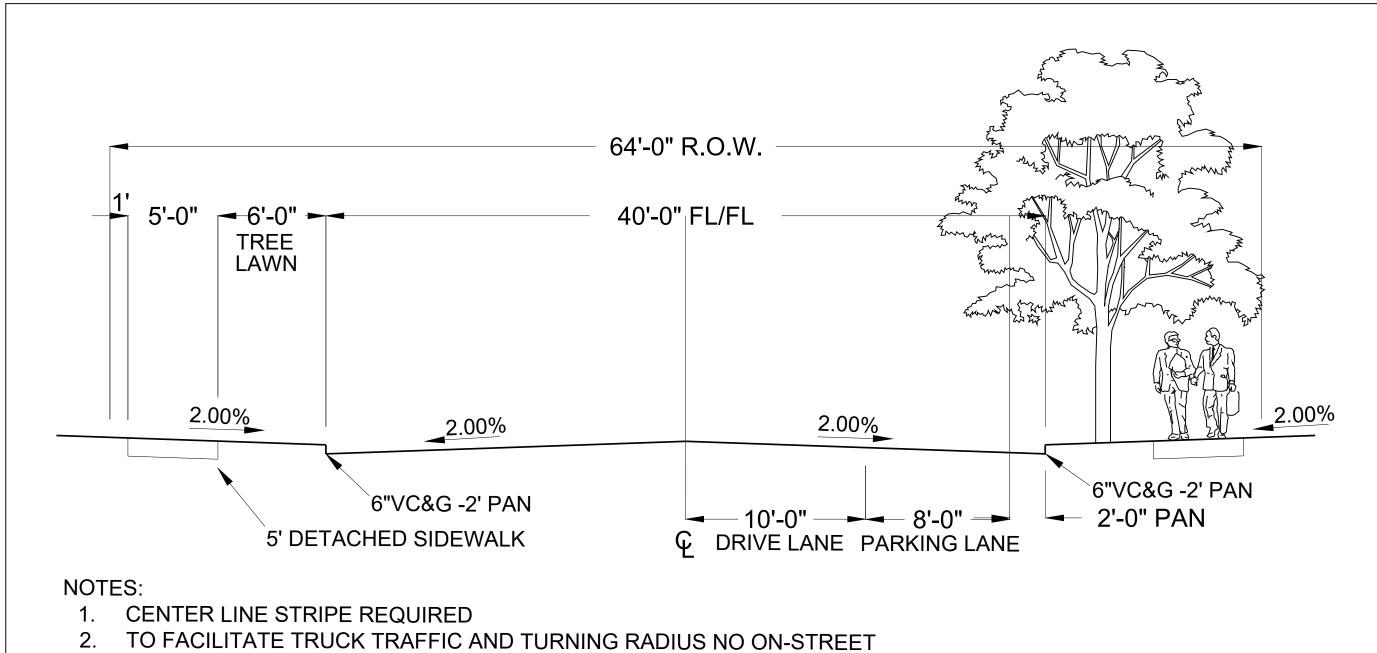

NDUCTED ON THE SUBJECT PROPERTY WILL BE IN COMPLIANCE WITH APPLICABLE LAWS AND REGULATIONS, INCLUDING COLORADO OIL AND GAS CONSERVATION COMMISSION REGULATIONS AND CITY OF COMMERCE CITY REGULATIONS, PERTAINING TO FENCING, PAINTING OF TANKS AND MAINTENANCE OF SURFACE AREAS AND EQUIPMENT, AS MODIFIED BY ANY APPLICABLE SURFACE USE AGREEMENTS.
- 12. ALL DEVELOPMENT WITHIN THE NEXUS NORTH AT DIA BOUNDARIES MUST FOLLOW THE STANDARDS AND GUIDELINES SET FORTH IN THE SEPARATE DOCUMENT NAMED "NEXUS NORTH AT DIA DESIGN STANDARDS AND GUIDELINES AS APPROVED BY THE COMMUNITY DEVELOPMENT DIRECTOR". STANDARDS NOT CONTAINED WITHIN THE NEXUS NORTH AT DIA STANDARDS AND GUIDELINES WILL DEFAULT TO THE COMMERCE CITY DESIGN STANDARDS.
- 13. PRIVATE ROADS ARE REQUIRED TO MEET THE CITY OF COMMERCE CITY STANDARDS.



PARKING IS ALLOWED WITHIN 40' OF ANY ENTRY, EXIT, OR INTERSECTION

## PUBLIC STREET

(MINOR COLLECTOR) PER COCC DETAIL 307-05



Consilium Design LAND PLANNING AND

LANDSCAPE ARCHITECTURE

2755 SOUTH LOCUST ST, SUITE 236 DENVER, CO 80222 TEL 303.224.9520 FAX 303.224.9524 www.consiliumdesign.com

I INSTRUMENT OF SERVICE AND ARE THE PROPERTY OF UPLICATED, DISCLOSED OR REPRODUCED WITHOUT THE

NEXUS NORTH OWNER, LLC 2750 E. 146TH ST. SUITE 200 CARMEL, IN 46033 P: 317-669-6000

DIA CO

NEXUS NORTH A

SUBMITTAL / REVISIONS: CITY SUBMITTAL • June 12, 2018 RESUBMITTAL PER COMMENTS • Oct. 8, 2018

RESUBMITTAL PER COMMENTS • Dec. 21, 2018 RESUBMITTAL

PER COMMENTS • Feb. 25, 2019 AMENDMENT ⚠ • Sept. 27, 2019 AMENDMENT **△** • Jan. 05, 2021

> PROPOSED STREET **CROSS-SECTIONS**

**ENGINEER:** 

BEC