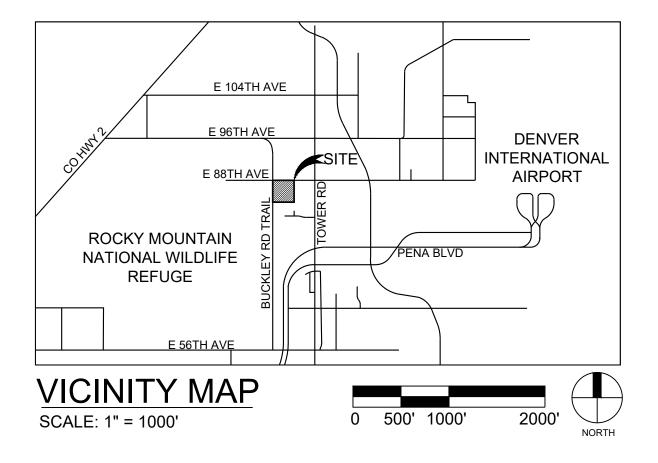

NW QUARTER SECTION 28, TOWNSHIP 2 SOUTH, RANGE 66, WEST OF THE 6TH P.M.  $_{\frown}$  STATE OF COLORADO, COUNTY OF ADAMS, CITY OF COMMERCE CITY

### STATEMENT OF PROJECT INTENT:

NEXUS NORTH AT DIA IS A PROPOSED 170 ACRE PLANNED DEVELOPMENT THAT WILL SERVE AS A REGIONAL, COMMUNITY EMPLOYMENT AND COMMERCIAL CENTER. IT'S STRATEGIC LOCATION. NORTH OF THE DIA TECH CENTER, CLOSE TO THE DENVER INTERNATIONAL AIRPORT, PENA BLVD, AND TOWER ROAD PROVIDES A UNIQUE OPPORTUNITY TO CREATE AN EMPLOYMENT CENTER THAT CAN ACCOMMODATE A VARIETY OF AIRPORT RELATED LAND USES INCLUDING WAREHOUSES, FLEX SPACE, LIGHT MANUFACTURING, OFFICE, DISTRIBUTION, AND RETAIL

#### STATEMENT OF EXISTING AMENITIES:

THE EXISTING SITE LACKS FEW NOTABLE AMENITIES. IN ITS CURRENT STATE, THE SITE IS AN OPEN FIELD OF LOW GRASSES FENCED AROUND ITS PERIMETER. THE MOST NOTABLE FEATURE IS SECOND CREEK IN THE NORTH EAST CORNER OF THE PROPERTY AND THE EXISTING BUCKLEY ROAD TRAIL ALONG THE WEST BOUNDARY.

### STATEMENT OF UNIQUE FEATURES OF THE DEVELOPMENT:

THE PROPOSED DEVELOPMENT WILL BUILD UPON THE DIA TECH CENTER CREATING AN EMPLOYMENT CENTER WITH A MIX OF AIRPORT RELATED LAND USES INCLUDING WAREHOUSES. FLEX SPACE, LIGHT MANUFACTURING, OFFICE, DISTRIBUTION, AND RETAIL. THE PROJECT WILL CONNECT TO TWO GREAT OPEN SPACES; THE ROCKY MOUNTAIN ARSENAL WILDLIFE REFUGE AND THE SECOND CREEK OPEN SPACE. THE PROPOSED DEVELOPMENT WILL MAINTAIN NATURAL DRAINAGE SYSTEMS AND WILL INCORPORATE ON-SITE STORM WATER DETENTION AND WATER QUALITY IMPROVEMENTS.