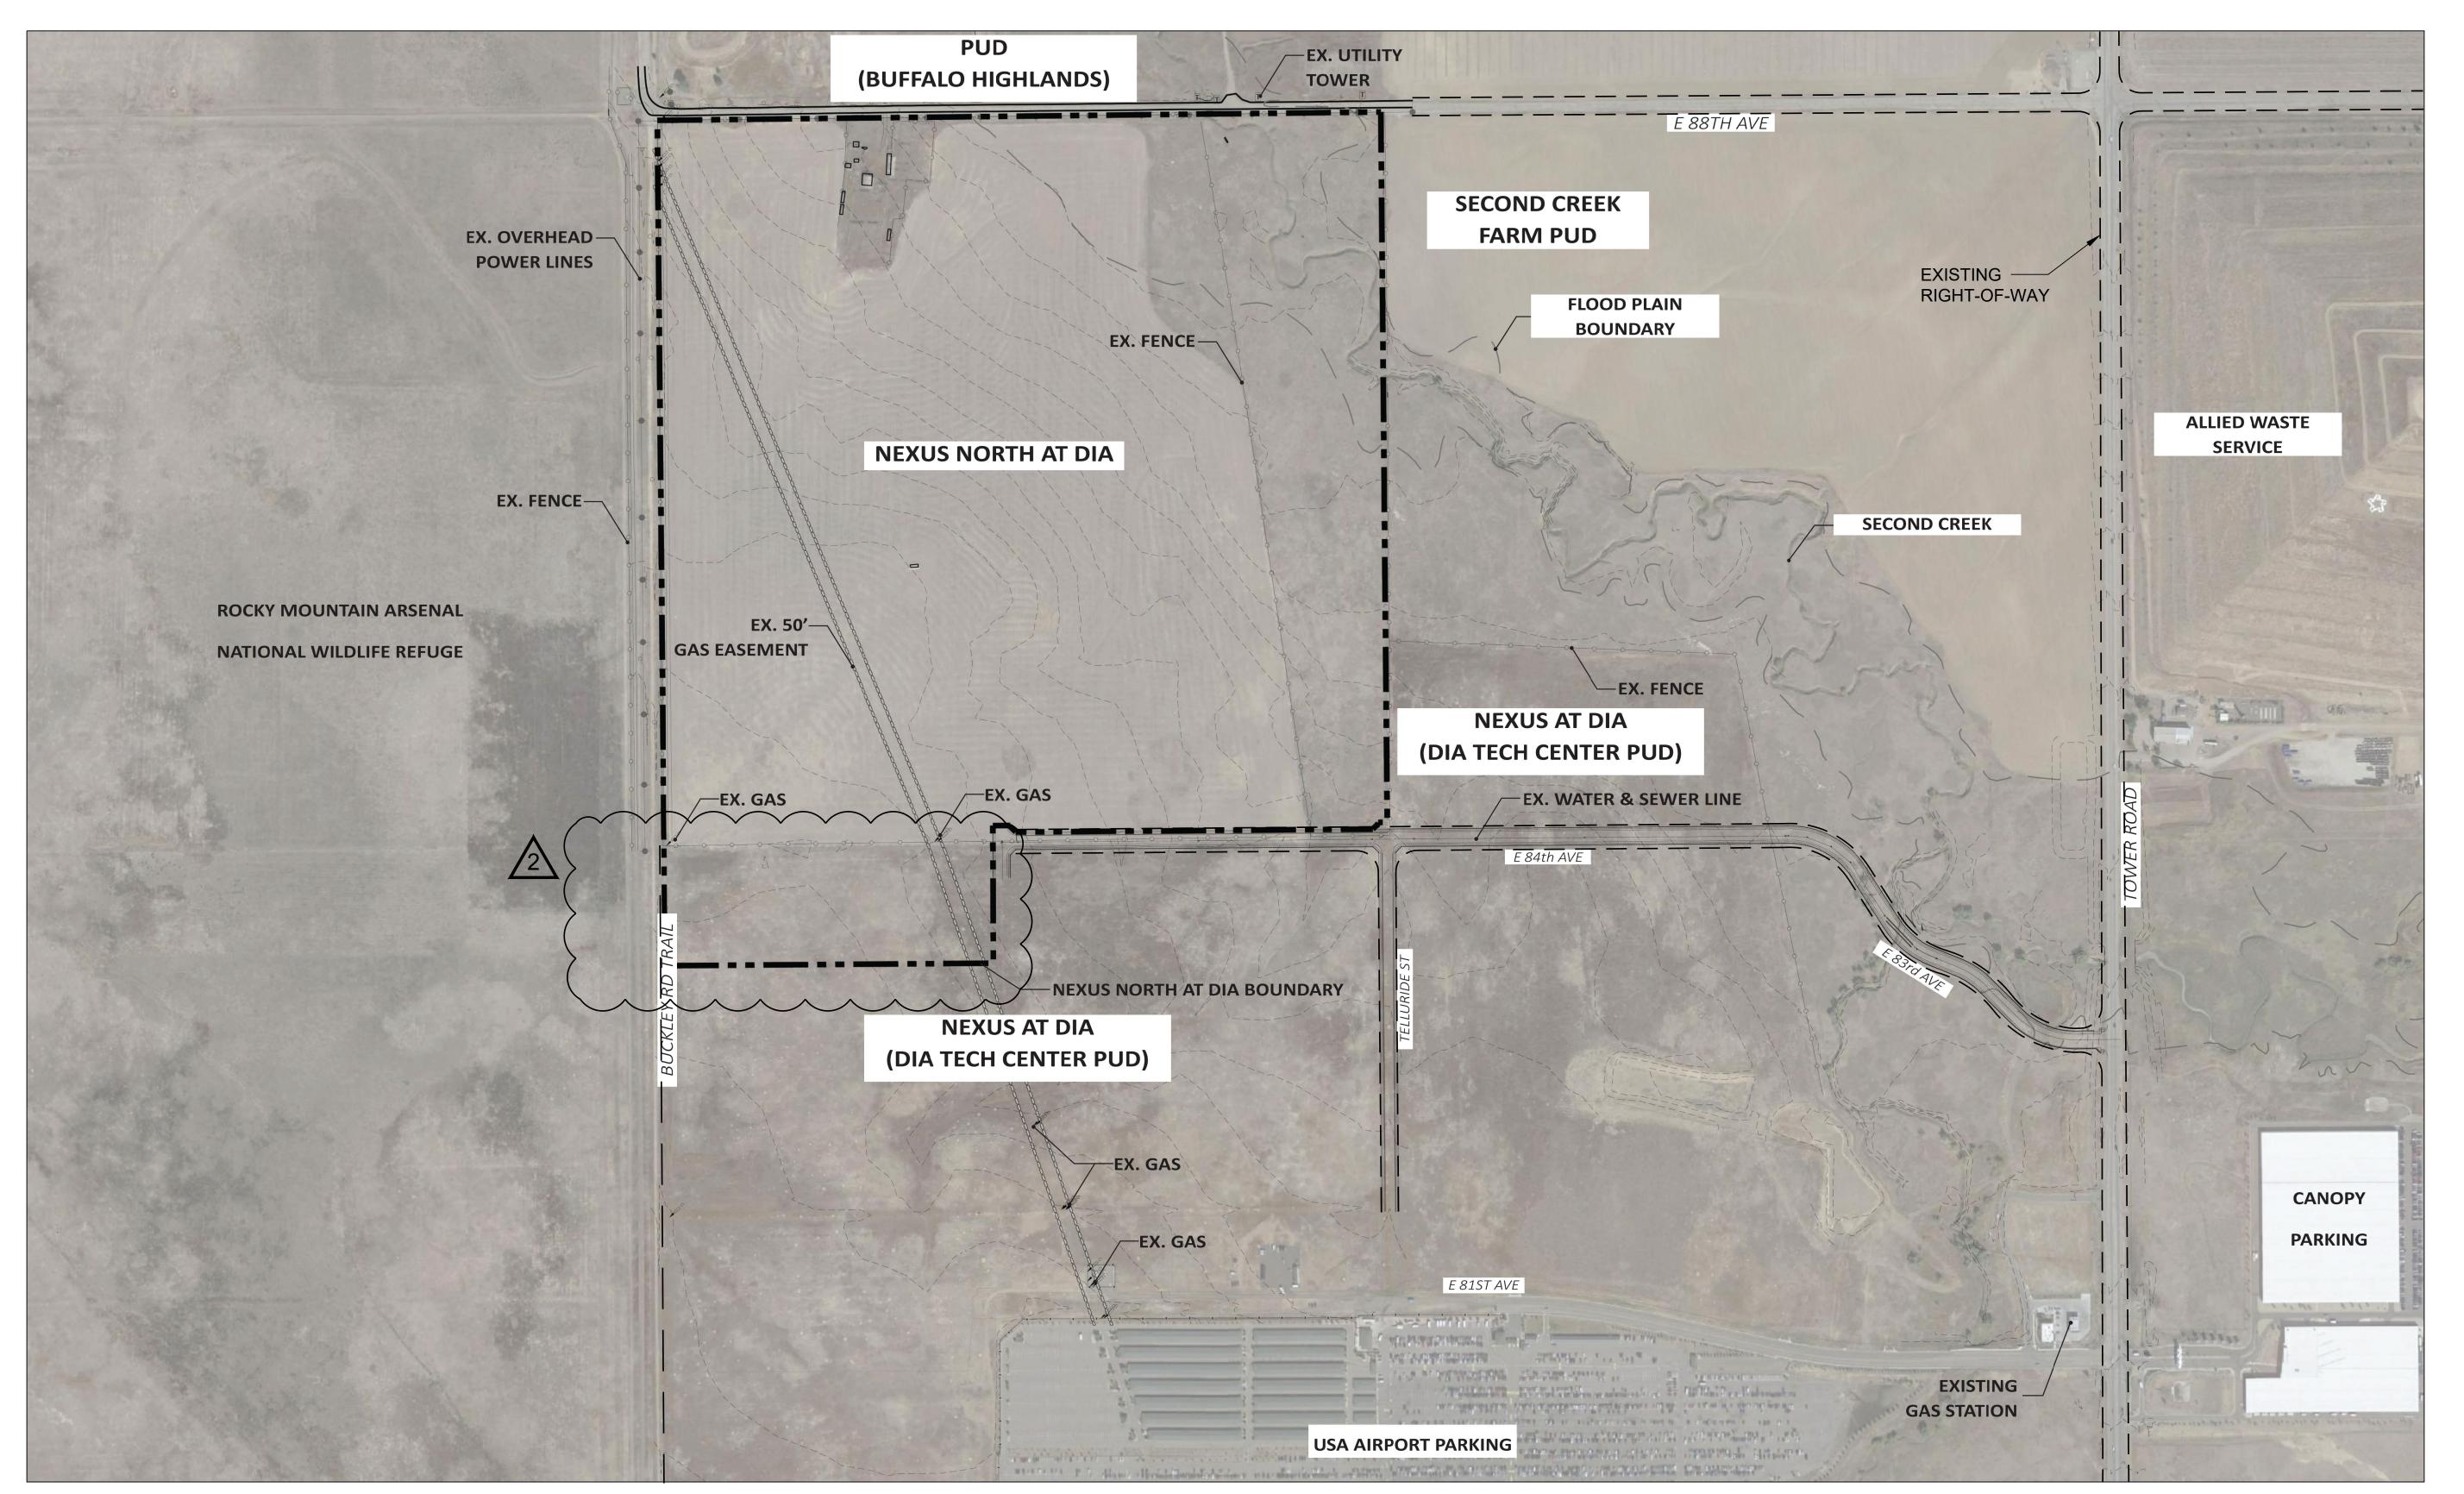

#### STATEMENT OF EXISTING AMENITIES:

THE EXISTING SITE LACKS FEW NOTABLE AMENITIES. IN ITS CURRENT STATE, THE SITE IS AN OPEN FIELD OF LOW GRASSES FENCED AROUND ITS PERIMETER. THE MOST NOTABLE FEATURE IS SECOND CREEK IN THE NORTH EAST CORNER OF THE PROPERTY AND THE EXISTING BUCKLEY ROAD TRAIL ALONG THE WEST BOUNDARY.

### STATEMENT OF UNIQUE FEATURES OF THE DEVELOPMENT:

THE PROPOSED DEVELOPMENT WILL BUILD UPON THE DIA TECH CENTER CREATING AN EMPLOYMENT CENTER WITH A MIX OF AIRPORT RELATED LAND USES INCLUDING WAREHOUSES. FLEX SPACE, LIGHT MANUFACTURING, OFFICE, DISTRIBUTION, AND RETAIL. THE PROJECT WILL CONNECT TO TWO GREAT OPEN SPACES; THE ROCKY MOUNTAIN ARSENAL WILDLIFE REFUGE AND THE SECOND CREEK OPEN SPACE. THE PROPOSED DEVELOPMENT WILL MAINTAIN NATURAL DRAINAGE SYSTEMS AND WILL INCORPORATE ON-SITE STORM WATER DETENTION AND WATER QUALITY IMPROVEMENTS.

### STATEMENT OF EXISTING CHALLENGES FOR THE **DEVELOPMENT:**

THERE ARE NO ECOLOGICAL SITE CONSTRAINTS OR LAND USE CONDITIONS THAT WOULD KEEP THIS PARCEL FROM BEING DEVELOPED. THERE IS AN EXISTING PUBLIC SERVICE EASEMENT CONTAINING TWO HIGH PRESSURE GAS LINES WHICH FUTURE DESIGN WILL ACCOMMODATE. THE PARCEL IS IN THE SECOND CREEK DRAINAGE BASIN, WHICH HAS A MAPPED FLOODPLAIN. THERE ARE NO BODIES OF WATER OR IRRIGATION DITCHES ON THE PROPERTY.