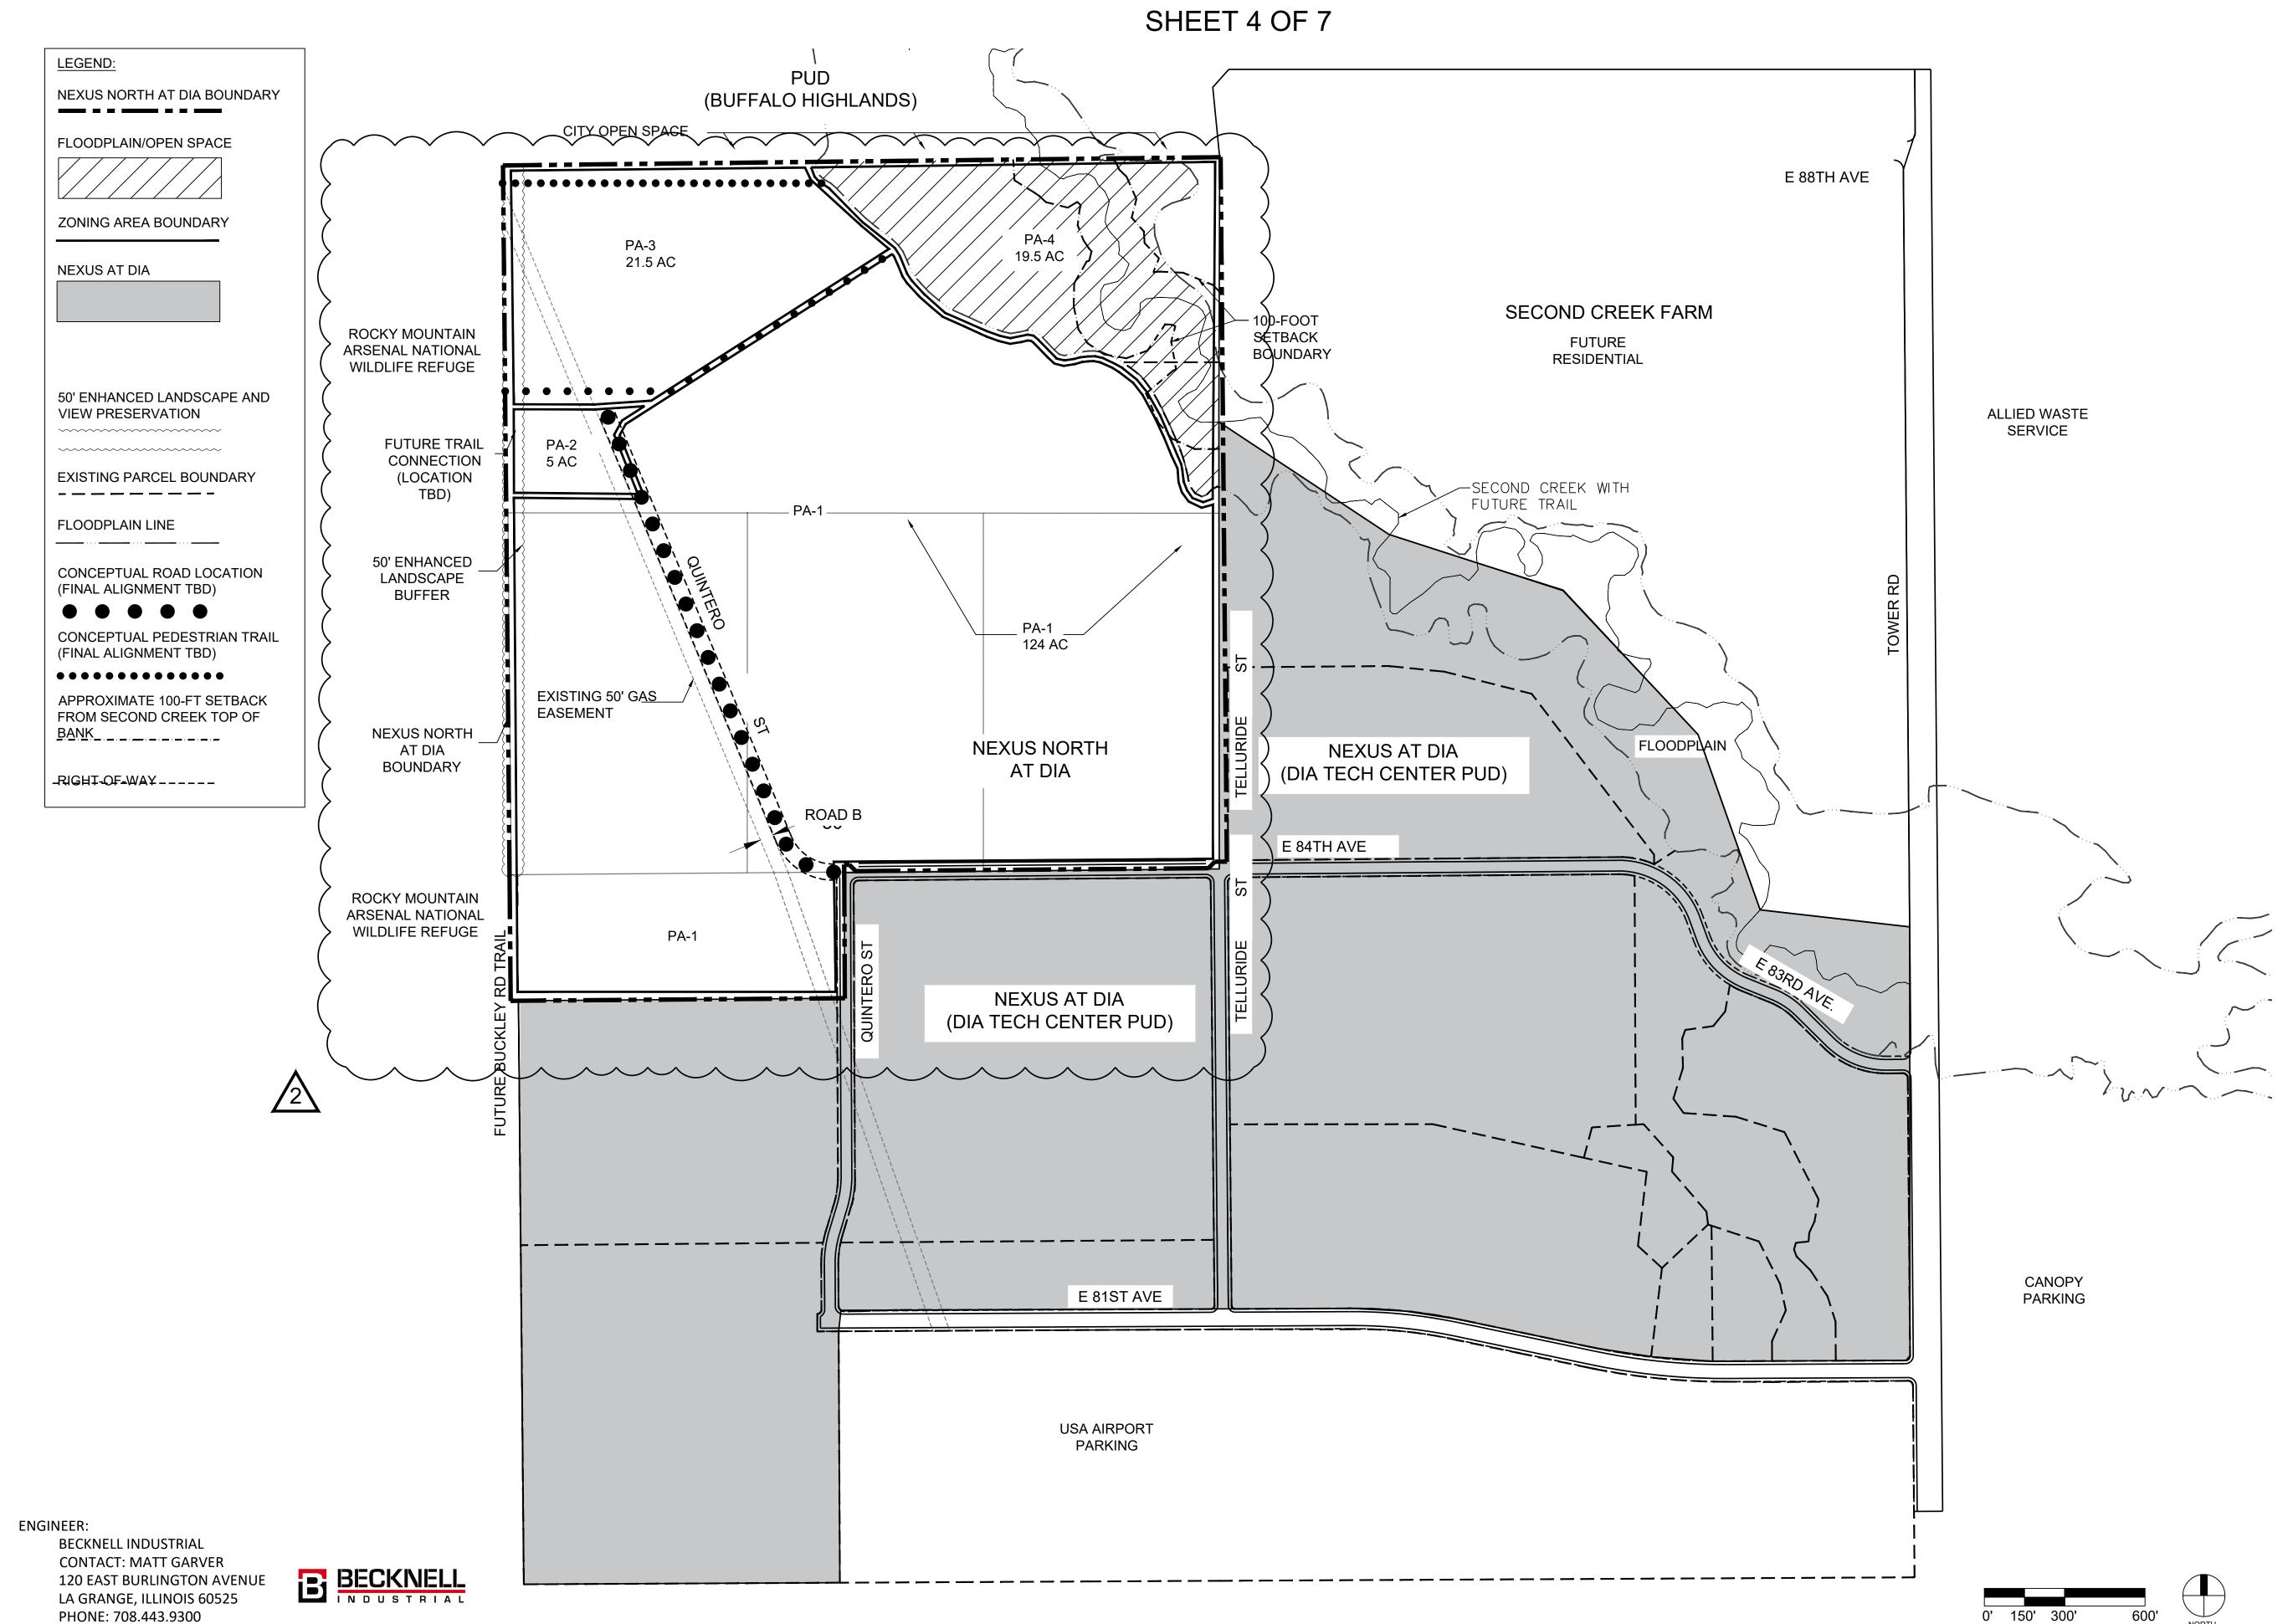

NEXUS NORTH AT DIA INCLUDES A MASTER FRAMEWORK PLAN IN WHICH PLANNING AREAS HAVE BEEN LOCATED AND CONFIGURED UTILIZING LOCATIONAL CRITERIA ASSOCIATED WITH EACH RESPECTIVE LAND USE. IN ADDITION TO THE LOCATIONAL CRITERIA. THE MASTER FRAMEWORK PLAN HAS BEEN CONFIGURED TO PRESERVE AND MAINTAIN THE NATURAL INTEGRITY OF THE SECOND CREEK CORRIDOR THAT MEANDERS THROUGH THE NORTHEAST AREA OF THE PROPERTY. PRESERVING AND ENHANCING THE SECOND CREEK CORRIDOR PROVIDES A VISUAL AND FUNCTIONAL AMENITY THAT WILL REINFORCE COMMUNITY AND REGIONAL CONNECTIVITY.

PLANNING AREAS 1-3 ARE LOCATED IN THE I-1 LIGHT INDUSTRIAL, OFFICE AND FLEX CAMPUS CLASSIFICATION WHICH MAY INCLUDE A VARIETY OF OFFICE, OFFICE/FLEX, LIGHT INDUSTRIAL DISTRIBUTION AND GREEN INDUSTRY USES

PLANNING AREA 4 IS LOCATED ADJACENT TO THE SECOND CREEK TRIBUTARY OPEN SPACE AND TRAIL CORRIDOR. THIS PLANNING AREA IS DESIGNED TO SERVE AS A BUFFER BETWEEN PLANNING AREAS 1-3 AND THE SECOND CREEK TRIBUTARY OPEN SPACE AND TRAIL CORRIDOR. DRAINAGE FACILITIES SUCH AS DETENTION PONDS MAY BE LOCATED IN THIS PLANNING AREA.

|                  | 2                                                                                      |              |                             |
|------------------|----------------------------------------------------------------------------------------|--------------|-----------------------------|
| LAND USE TA      | ABLE                                                                                   |              |                             |
| PLANNING<br>AREA | USE*                                                                                   | SIZE (ACRES) | PERCENT OF<br>TOTAL (GROSS) |
| PA-1             | I-1, Light-intensity Industrial, Office and Flex Campus (Highest Intensity Uses)       | 124          | 73%                         |
| PA-2             | I-1, Light-intensity Industrial, Office and Flex Campus (Medium Intensity Uses)        | 5            | 4%                          |
| PA-3             | I-1, Light-intensity Industrial, Office and Flex Campus (Lowest Intensity Uses)        | 21.5         | 12%                         |
| PA-4             | Floodplain/Open Space/Detention/Draina ge/On Site Improvements Excluding Building Pads | 19.5         | 11%                         |
|                  | * SE                                                                                   | E USES CHAR  | T ON SHEET 6                |