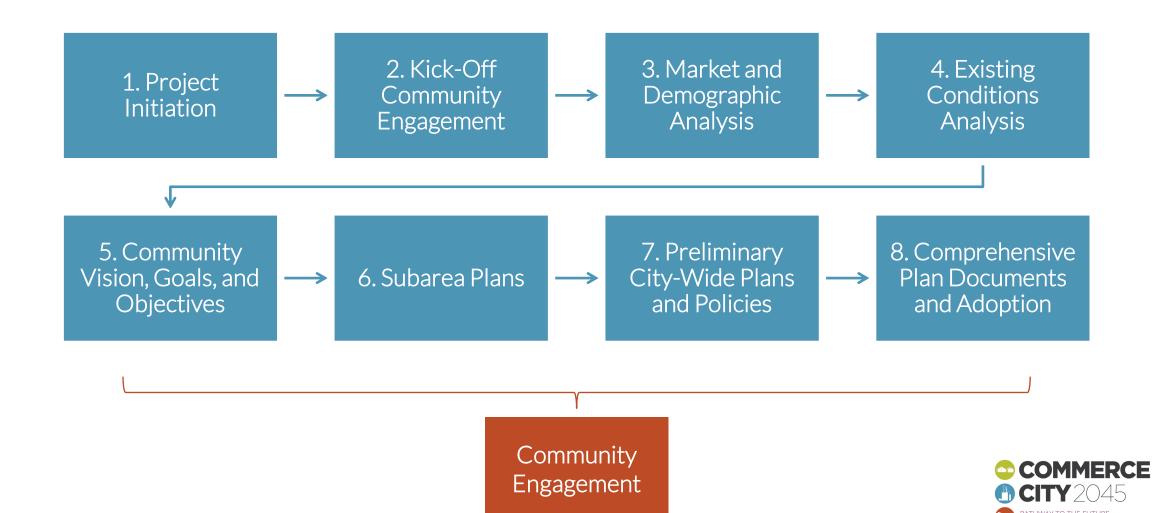

#### **Project Team**











#### What is a Comprehensive Plan?

- "Roadmap" for the next 25 years to guide future decision-making
- Engage the community to identify its desires, needs, and aspirations
- Assess the City's existing issues, weaknesses, and strengths
- Policy guide for a broad range of topics
- The plan is NOT regulatory, but informs decision about zoning, development regulations, and more
- Dynamic document that can be updated and maintained to reflect new trends and events



#### **Comprehensive Plan Charter**

- What is it?
  - Sets clear expectations for the project
  - Sets clear roles for all participants consultant, staff, advisory committees, and officials
  - Provides a timeline
  - Sets a clear path to adoption



### PLANNING PROCESS

#### **Project Steps**



# BRAINSTORM SESSION

What are the most important issues or concerns facing Commerce City?



What are some projects you would like to see undertaken in the next 10-20 years to make Commerce City a better place?



What are Commerce City's top assets and strengths?



How has the current Comprehensive Plan affected your decision-making process? What can be improved?



## LET'S GET INVOLVED

#### **How to Participate**

- Project Website: hla.fyi/CommerceCity2045 (or access from www.c3gov.com)
- Online Community Questionnaire
- map.social





#### **Next Steps**

- Continue to publicize the website and outreach platforms
- Community Workshop Series
- Existing Conditions Analysis



# QUESTIONS?

### THANK YOU!

FOR MORE INFORMATION, VISIT HLA.FYI/COMMERCECITY2045 OR WWW.C3GOV.COM