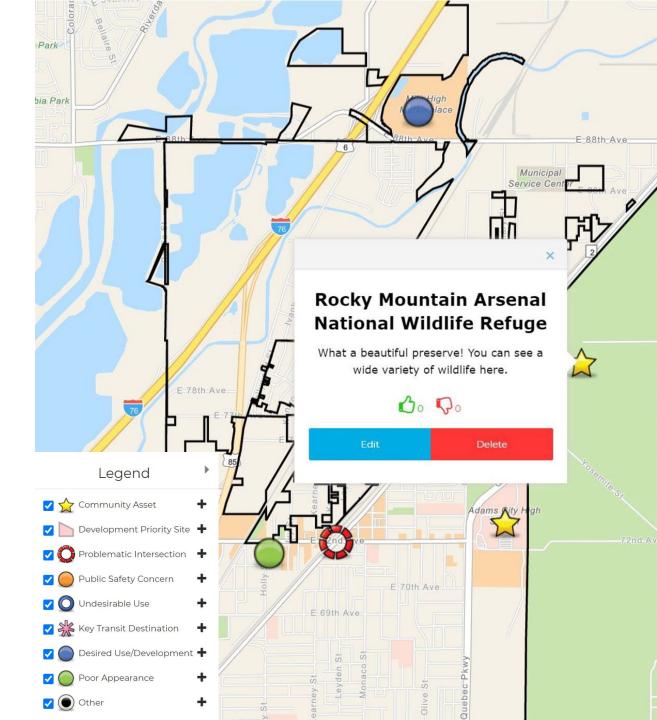

#### **How to Participate**

- Project Website: hla.fyi/CommerceCity2045 (or access from www.c3gov.com)
- Online Community Questionnaire
- map.social