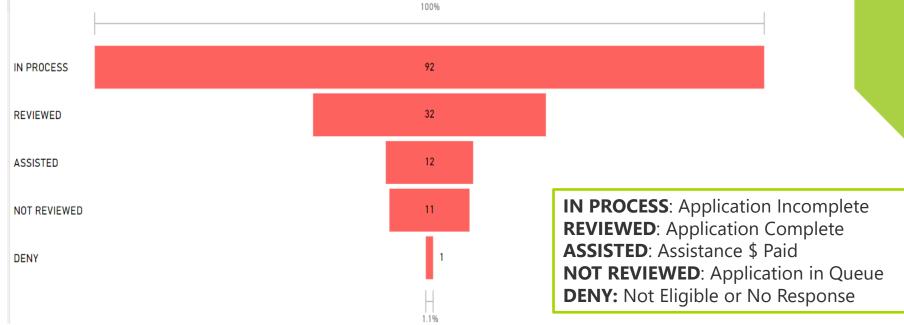

## **Status Report**

## **Applications Received**

| Туре             | # of Applications           |
|------------------|-----------------------------|
| Tenant           | 147                         |
| Landlord         | 3 landlords with 12 Tenants |
| CLS              | 1                           |
| Total Households | 160                         |

# INDIVIDUAL APPLICATION STATUS: COMMERCE CITY