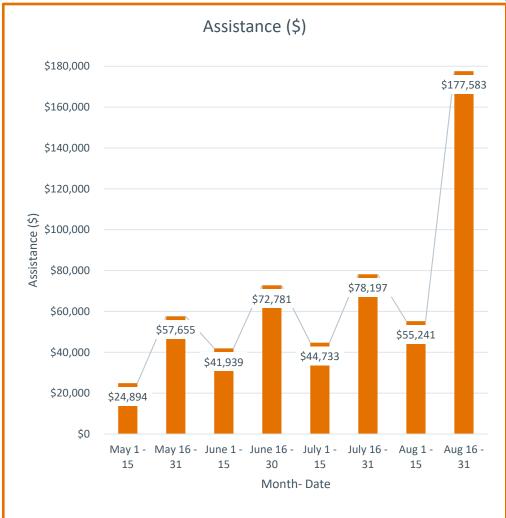

## ASSISTANCE SO FAR (MAY- AUG 2020)

**CARES** 

\$32,890

14 households

**INDIVIDUALS** 

\$ 13,916

3 HOUSEHOLDS

Colorado Legal Services

\$ 5800

1 HOUSEHOLD

LANDLORDS

\$ 13,174

11 HOUSEHOLDS

#### **TOTAL APPLICATIONS IN PROCESS- 125**

POTENTIAL ASSISTANCE AMOUNT - \$ 411,250 Care Assistance So Far \$32,890 TOTAL POTENTIAL AS OF 9.14.20 \$444,140

\* Average Assistance Amount per Household = \$ 3290

#### Two Week Output

all communities

Over 3X increase