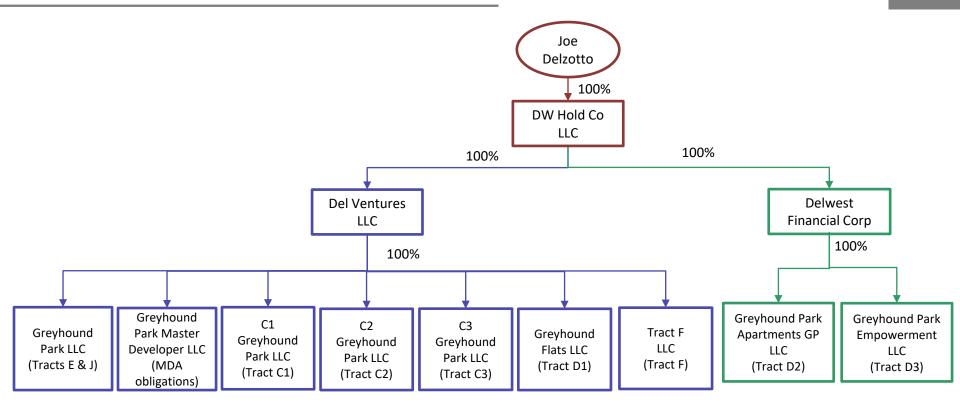

## **GREYHOUND PARK LAND TAKEDOWN**

- 1. Greyhound Park Master Developer LLC will be assigned, prior to closing, the obligations under the MDA
- 2. Tracts C1, C2, C3, D1 F, D2, and D3 will be conveyed directly from CCURA at closing to the designated LLC on the structure chart below
- 3. CCURA will convey E and J at closing to Greyhound Park LLC. Upon receipt of title to Tracts E & J, Greyhound Park LLC will convey those tracts to the HOA
- 4. Tract D3 will no longer be donated by CCURA, but the ownership entity will contribute its proportionate share of the \$9,500,000 escrow at closing
- 5. Greyhound Park Master Developer will be the entity contracting with the GC (Crossland Construction)
- 6. Greyhound Park LLC will remain as a signatory to the PIA