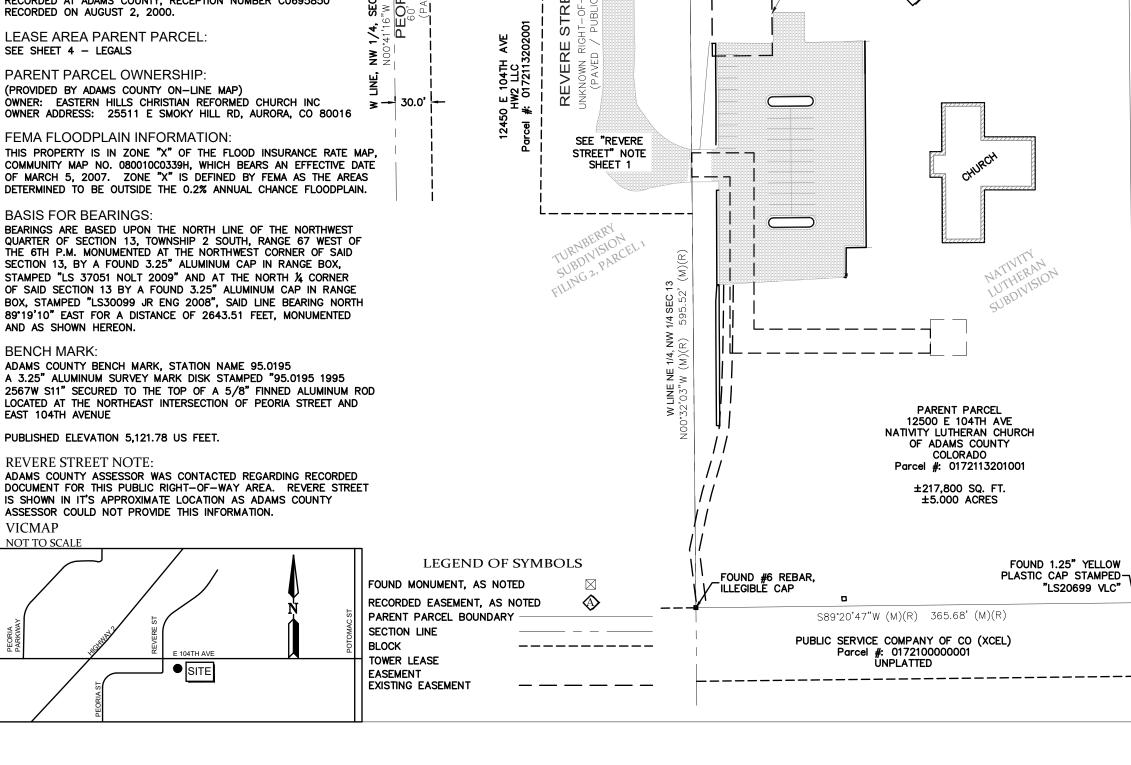

PARENT PARCEL LEGAL DESCRIPTION: NATIVITY LUTHERAN SUBDIVISION RECORDED AT ADAMS COUNTY, RECEPTION NUMBER C0695850

RECORDED ON AUGUST 2, 2000.

#### LEASE AREA PARENT PARCEL: SEE SHEET 4 - LEGALS

PARENT PARCEL OWNERSHIP:

**ÒWNER:** EASTERN HILLS CHRISTIAN REFORMED CHURCH INC OWNER ADDRESS: 25511 E SMOKY HILL RD, AURORA, CO 80016

## FEMA FLOODPLAIN INFORMATION:

COMMUNITY MAP NO. 080010C0339H, WHICH BEARS AN EFFECTIVE DATE OF MARCH 5, 2007. ZONE "X" IS DEFINED BY FEMA AS THE AREAS DETERMINED TO BE OUTSIDE THE 0.2% ANNUAL CHANCE FLOODPLAIN.

### BASIS FOR BEARINGS:

BEARINGS ARE BASED UPON THE NORTH LINE OF THE NORTHWEST QUARTER OF SECTION 13. TOWNSHIP 2 SOUTH, RANGE 67 WEST OF THE 6TH P.M. MONUMENTED AT THE NORTHWEST CORNER OF SAID SECTION 13, BY A FOUND 3.25" ALUMINUM CAP IN RANGE BOX, STAMPED "LS 37051 NOLT 2009" AND AT THE NORTH 1/4 CORNER OF SAID SECTION 13 BY A FOUND 3.25" ALUMINUM CAP IN RANGE BOX, STAMPED "LS30099 JR ENG 2008", SAID LINE BEARING NORTH 89'19'10" EAST FOR A DISTANCE OF 2643.51 FEET, MONUMENTED AND AS SHOWN HEREON.

#### **BENCH MARK:**

ADAMS COUNTY BENCH MARK, STATION NAME 95.0195 A 3.25" ALUMINUM SURVEY MARK DISK STAMPED "95.0195 1995 2567W S11" SECURED TO THE TOP OF A 5/8" FINNED ALUMINUM ROD LOCATED AT THE NORTHEAST INTERSECTION OF PEORIA STREET AND EAST 104TH AVENUE

PUBLISHED ELEVATION 5,121.78 US FEET.

#### **REVERE STREET NOTE:**

ADAMS COUNTY ASSESSOR WAS CONTACTED REGARDING RECORDED DOCUMENT FOR THIS PUBLIC RIGHT-OF-WAY AREA. REVERE STREET IS SHOWN IN IT'S APPROXIMATE LOCATION AS ADAMS COUNTY ASSESSOR COULD NOT PROVIDE THIS INFORMATION.

VICMAP

NW COR SEC 13, T2S, R67W, 6TH P.M. FOUND 3.25" ALUMINUM CAP IN

30.00' SL-PL

Ш

PUBL

1321.76' (M)(R)

N LINE, NW 1/4, SEC 13, T2S, R67W, 6TH P.M.

N89°19'10"E (M)(R) 2643.51' (M)(R)