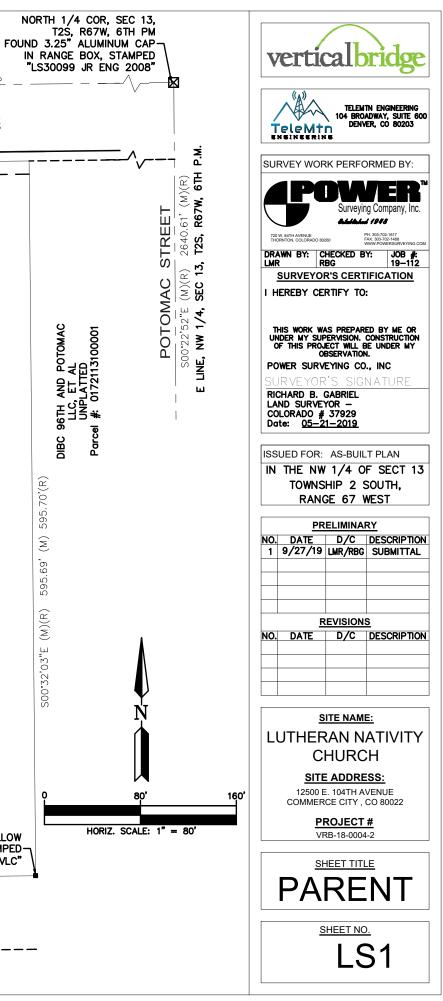

VICMAP

NW COR SEC 13, T2S, R67W, 6TH P.M. FOUND 3.25" ALUMINUM CAP IN

30.00' SL-PL

Ш

PUBL

1321.76' (M)(R)

N LINE, NW 1/4, SEC 13, T2S, R67W, 6TH P.M.

N89°19'10"E (M)(R) 2643.51' (M)(R)

N1/4 COR, SEC 13,

T2S, R67W, 6TH P.M.

1321.76'(M)(R)

RANGE BOX, STAMPED "LS 37051

NOLT 2009."

Р. М.

ΞI

R) 2635.59 STREET STREET

. ₹**|∠**|∃

Ц

6TH

13,

SEC

BASIS OF BEARINGS

E. 104th AVENUE

N89°19'10"E (M) (R) 365.68' (M) (R)