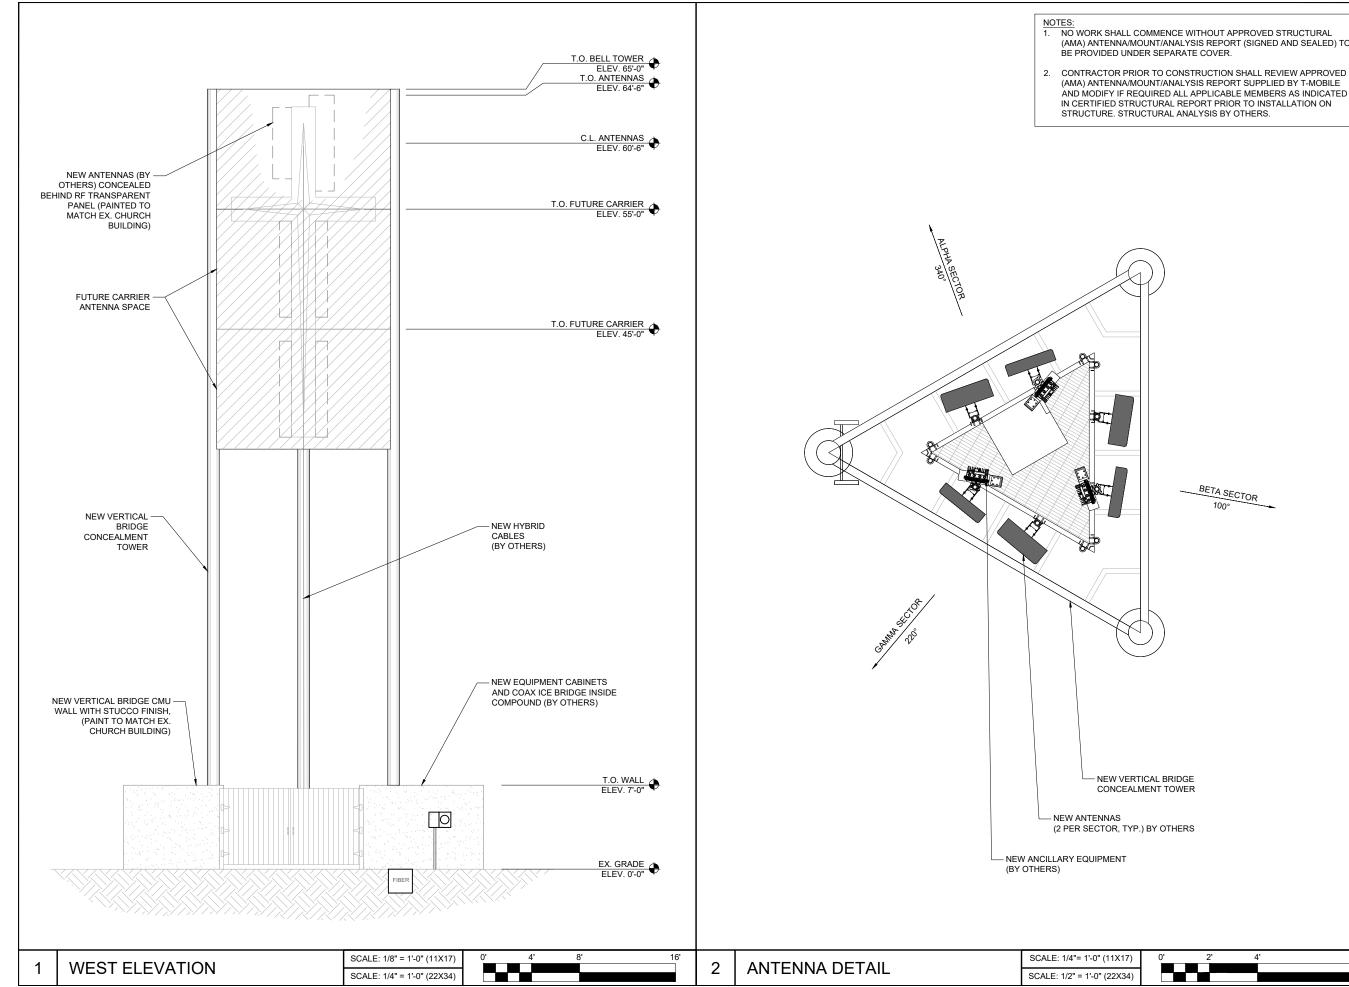

RIGHT-OF-WAY VARIES

(PAVED / PUBLIC)

NO WORK SHALL COMMENCE WITHOUT APPROVED STRUCTURAL (AMA) ANTENNA/MOUNT/ANALYSIS REPORT (SIGNED AND SEALED) TO

(AMA) ANTENNA/MOUNT/ANALYSIS REPORT SUPPLIED BY T-MOBILE AND MODIFY IF REQUIRED ALL APPLICABLE MEMBERS AS INDICATED IN CERTIFIED STRUCTURAL REPORT PRIOR TO INSTALLATION ON

BETA SECTOR

100

PROJECT INFORMATION: SITE NAME: COMMERCE

> SITE ID: US-CO-7009

SITE ADDRESS: 12500 E. 104TH AVENUE COMMERCE CITY, CO 80022

| _   |          |       |                |
|-----|----------|-------|----------------|
| NO. | DATE     | D/C   | DESCRIPTION    |
| 1   | 09-16-19 | MC    | PRELIM. ZONING |
| 2   | 10-28-19 | MC    | PRELIM. ZONING |
| 3   | 02-25-20 | MC/KS | ZONING         |
|     | 04-23-20 | KS    | REV. ZONING    |
|     |          |       |                |
|     |          |       |                |
|     |          |       |                |
|     |          |       |                |