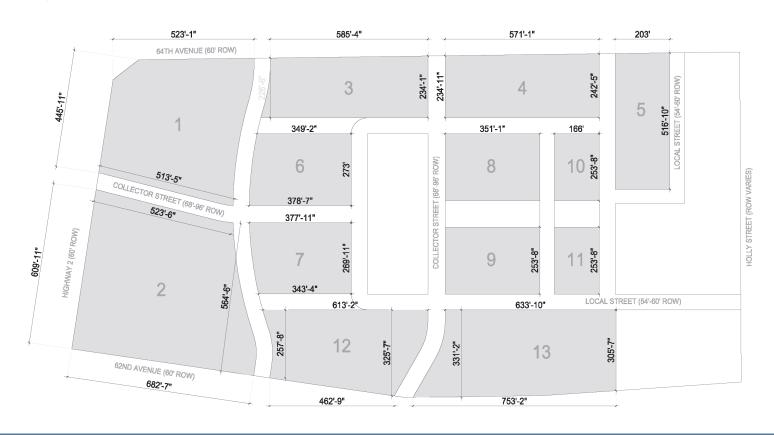

# Approximate Development Blocks

#### MILE HIGH GREYHOUND PARK

BLOCK DIMENSIONS SEPTEMBER 30, 2016