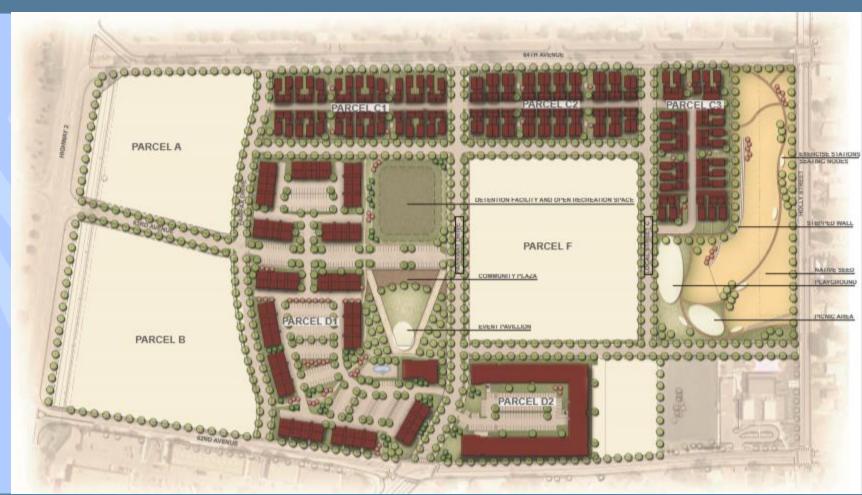

### Site Illustration

# Approximate Development Blocks

### LIHTC Housing

- Located on the NE corner of 62<sup>nd</sup> and Parkway
- Begin Construction in 2020