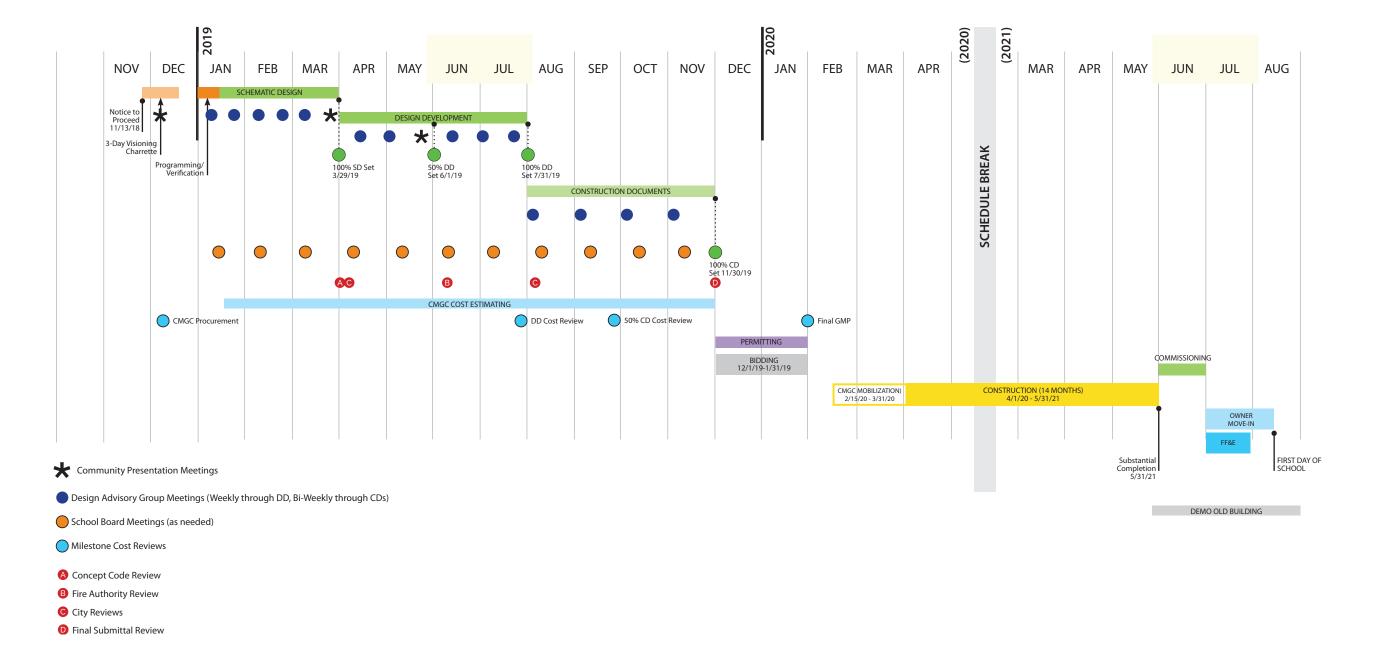

## **PROJECT SCHEDULE**

## Design/Construction of the New Alsup Elementary School

Design Begins 12/3/18 - Construction Completion 5/31/21