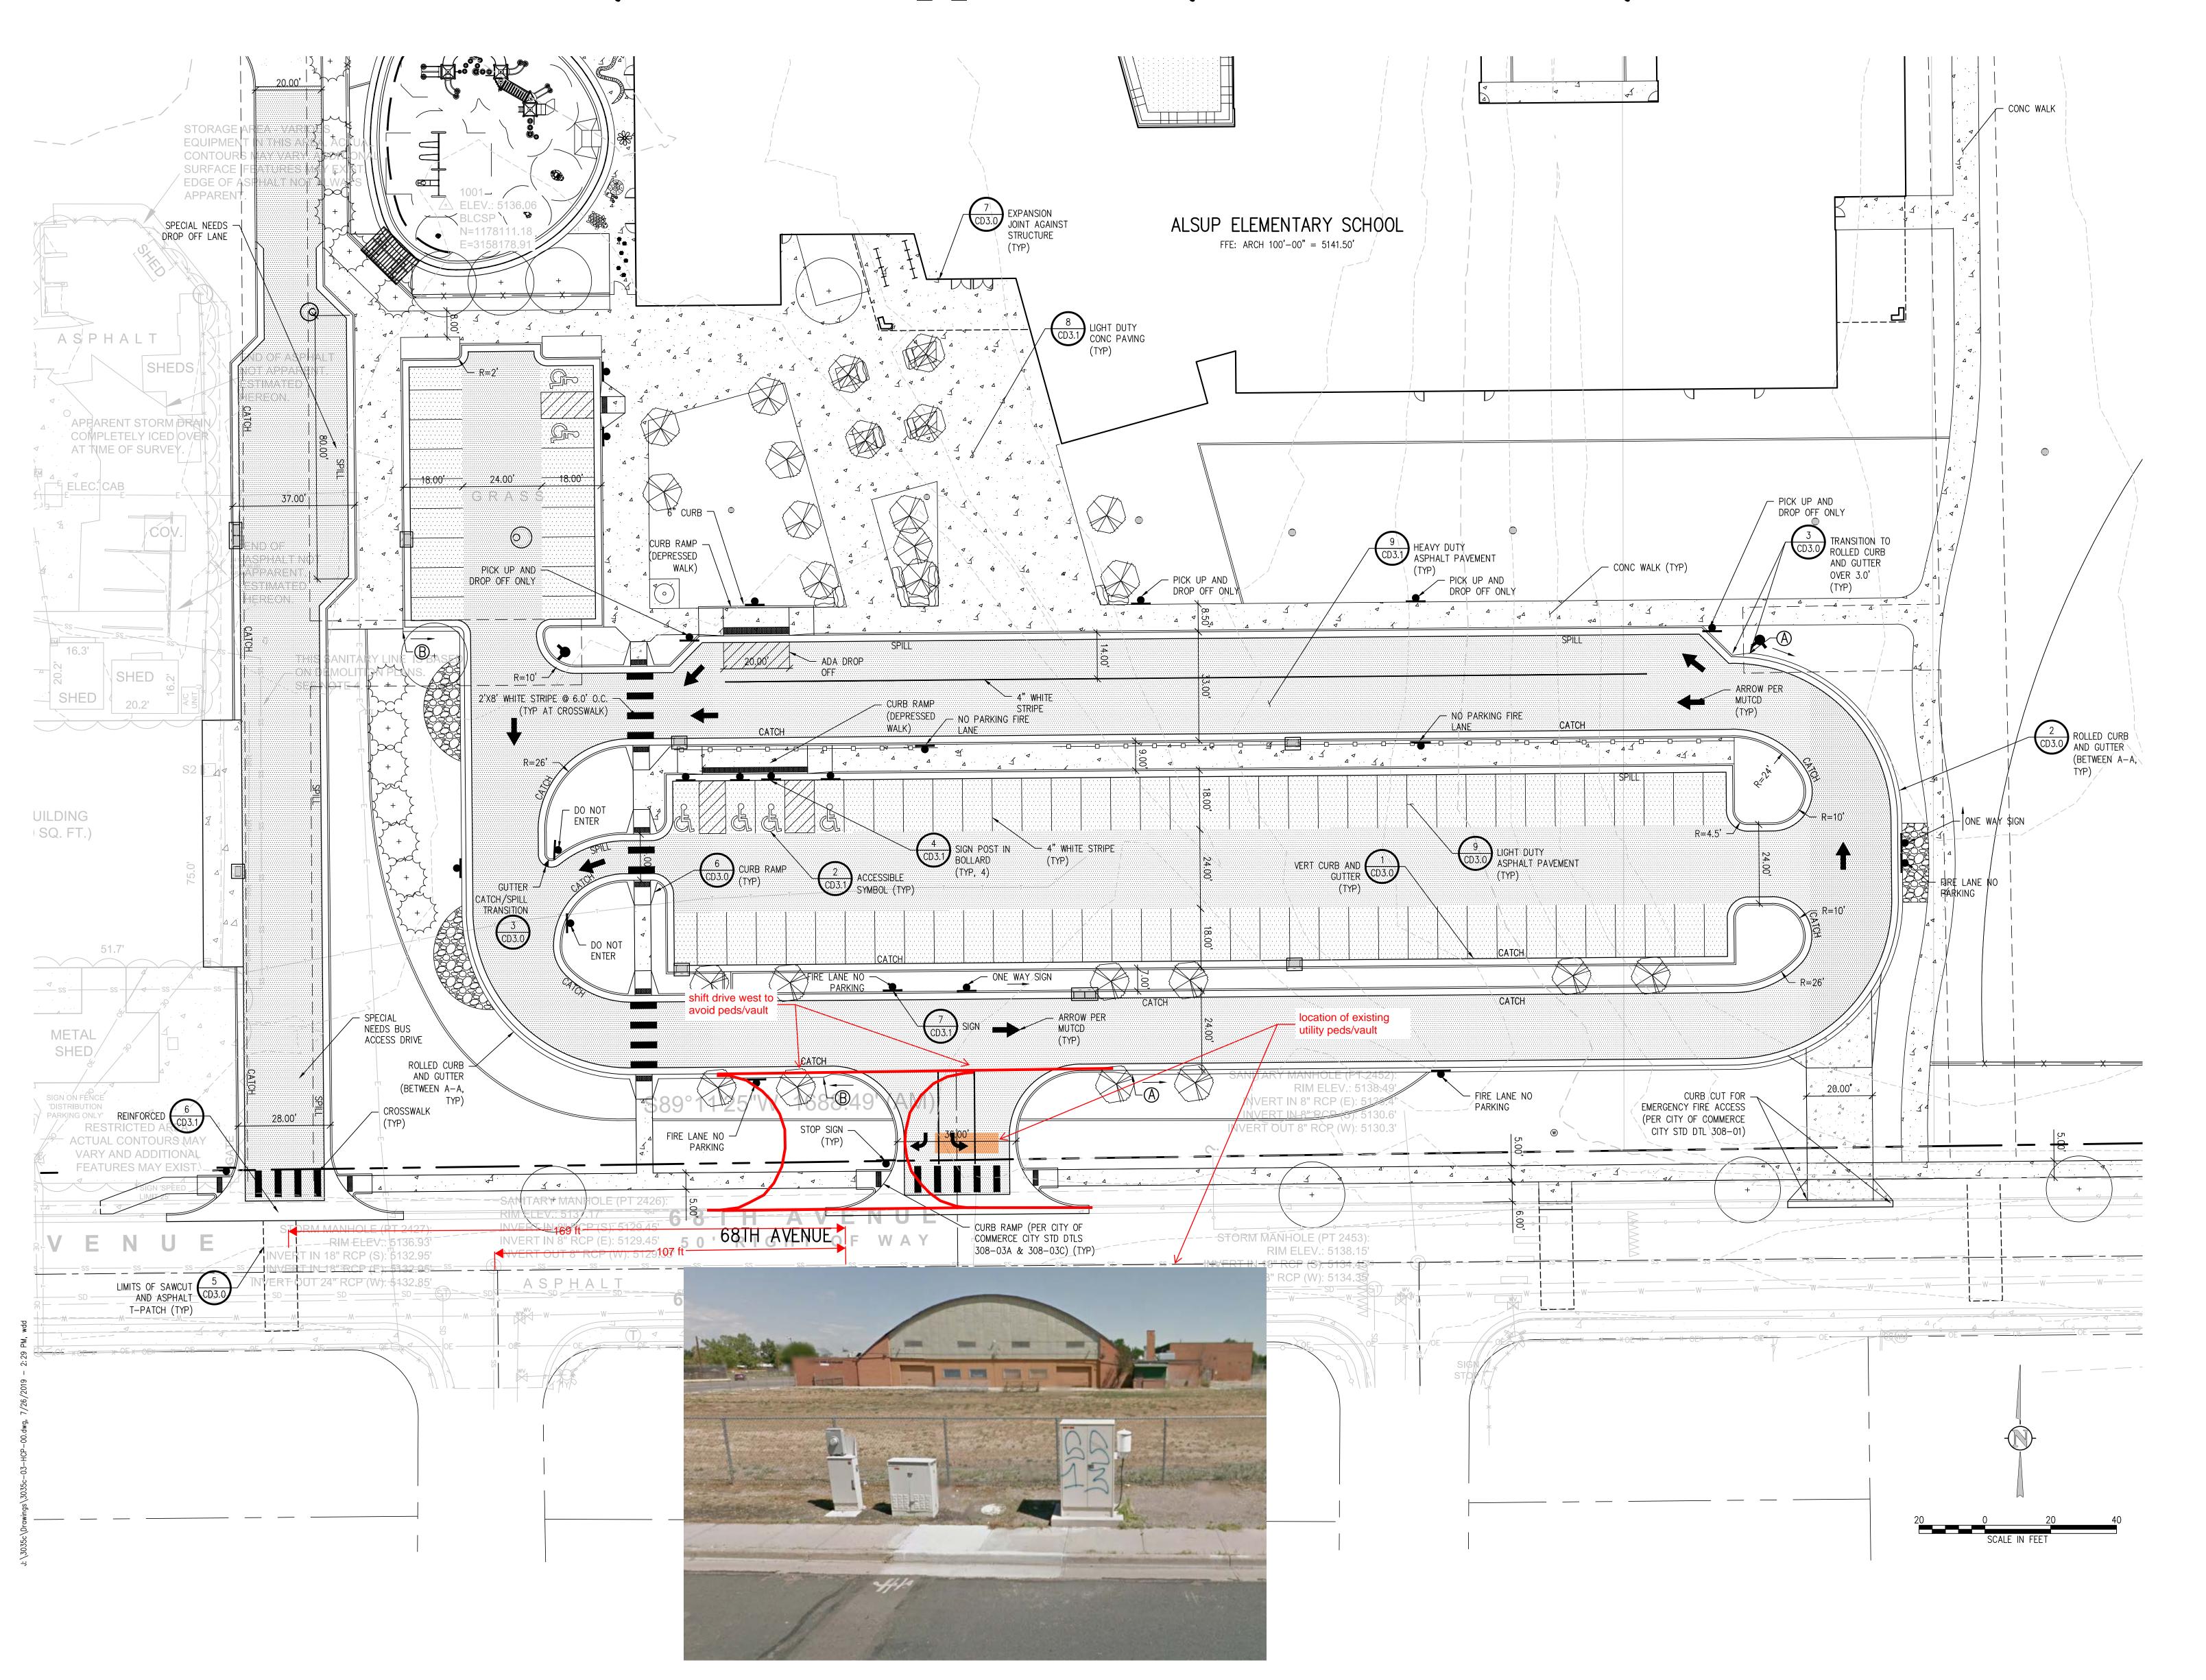

## Revisions to the Entry Drive as approved by Commerce City Public Works

ARCHITECTS

315 East Mountain Ave
Suite 100
Fort Collins, CO 80524-2913
T - 970.484.0117
F - 970.484.0264
© 2017 www.rbbarchitects.com

JVA, Inc. 1319 Spruce Street
Boulder, CO 80302 303.444.1951

www.jvajva.com

Boulder • Fort Collins • Winter Park

DEVELOPMEN

UP ELEMENTARY SCHOOL

PROJECT #: 1818

ISSUE DATE: 07/29/2019

REVISIONS:
DESCRIPTION DATE

C3.0

HORIZONTAL CONTROL