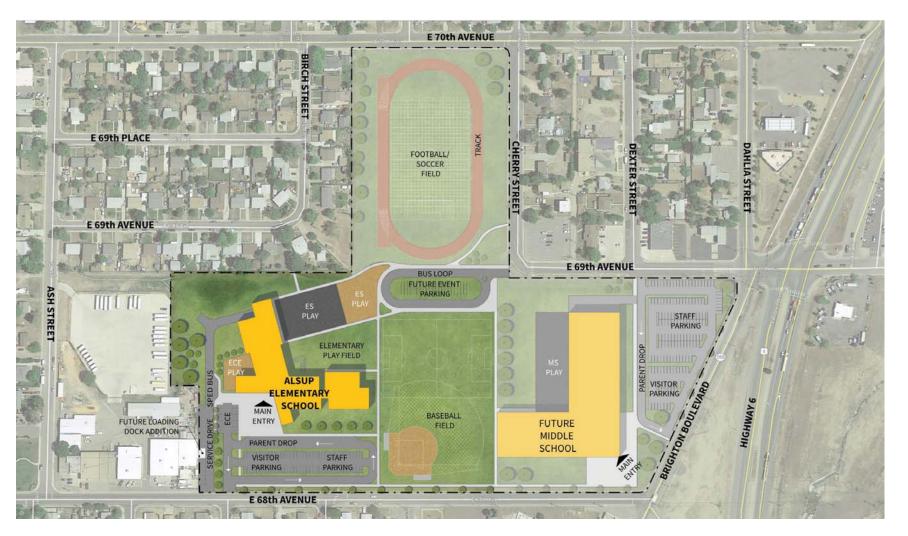

Funding for the Future Middle School has not been secured at this time, and so the extent of our site plans for this portion of the site have not been developed any further than this preliminary drawing. Alsup Elementary School is in Design Development now and that site plan has been fully reviewed and developed in accordance with city regulations.

Plan north shall be considered true north for the purpose of this review. Danielle Breedlove with JVA developed the Alsup ES detailed site plan, while Josh McGarvey with RB+B Architects developed this Final Site Master Plan.

## **FINAL SITE MASTER PLAN**