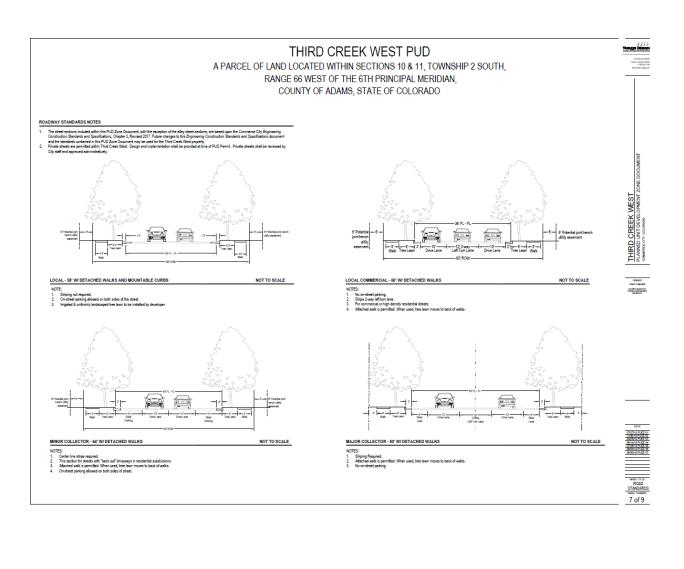

e property

6 of 9

- Acts and Cultural Uses shall mean a space providing for oracition, display, performance, or enjoyment of heritage, history, or the arts. This use includes but is not limited to: museums, performance space, and/ors/sourcis, gaineries, interpretive sites, and insependent theaties.
   Addison/sourcised fundamicaling shall mean the strates or middleal use of hand-loot, mechanical tools and electronic tools for the manufacture of frinking products or parts including design, processing, both colors, and an expensive products, and products, and products, and products are shall record to the products, and artists an unabstrating uses include, but are not intensit to electronic goods, not an observation, non-incordic between, printmating, nonevoting applications, limited to: