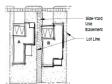

# BULK STANDARDS

| USES                                                                           | LOT SIZE (MIN.) | LOT WIDTH<br>(MINL) (2) | MIN. GROSS FLOOR<br>AREA (11)             | R SETBACK (MIN.) FOR ALL STRUCTURES ADJACENT TO: |           | FRONT YARD<br>SETBACK<br>(MIN.)<br>(S.C.O.)     | SIDE YARD<br>SETBACK (MIN.)<br>(1.5.6.8)                              | REAR YARD<br>SETBACK (MIN.)<br>5.6.9                                             | BUILDING<br>HEIGHT (MAX.)          |
|--------------------------------------------------------------------------------|-----------------|-------------------------|-------------------------------------------|--------------------------------------------------|-----------|-------------------------------------------------|-----------------------------------------------------------------------|----------------------------------------------------------------------------------|------------------------------------|
|                                                                                |                 |                         |                                           | ARTERIAL                                         | COLLECTOR |                                                 |                                                                       |                                                                                  |                                    |
| Small Lot Single-family<br>Detached Residential with<br>Front-Loaded Garage    | 2,800 SF        | 40° (13)                | 1,300 SF (ra)                             | 25                                               | 20'       | 6' to porch/<br>10' to living/<br>20' to garage | 0'/5' side to living<br>10' to living corner lot<br>condition/ (1, 3) | 10'                                                                              | 35                                 |
| Standard Lot Single-family<br>Detached Residential with<br>Front-Loaded Garage | 5,500 SF        | 50'                     | 1,080 SF (1-STORY)/<br>1,600 SF (2-STORY) | 25                                               | 20'       | 10' to living/porch<br>/ 20' to garage          | 5/ 10' side corner lot<br>condition (1)                               | 15 (12)                                                                          | 35                                 |
| Single-family Detached<br>Residential with Rear-Loaded<br>Garage               | 2,700 SF        | 30'                     | 800 SF (1-STORY)/<br>1,400 SF (2-STORY)   | 25                                               | 20'       | 6' to porch/<br>10' to living                   | 5' /10' side comer lot<br>condition (s)                               | 6' (no parking)/<br>20' (parking<br>allowed)                                     | 35                                 |
| Single-Family Attached<br>Residential                                          | 1,800 SF        | 20' (interior<br>unit)  | 800 SF (1-STORY)<br>1,250 SF (2-STORY)    | 25                                               | 20'       | 6' to porch/<br>10' to living/<br>20' to garage | 5' Exterior wall 0'<br>Common wall / 10' side<br>corner (a)           | 15' (front loaded)/<br>6' (rear loaded- no<br>parking)/ 20'<br>(parking allowed) | 35                                 |
| Multi-family Residential                                                       | N/A             | NA                      | N/A                                       | 25                                               | 20° (7)   | 15 (7,10)                                       | 15' (20' min. building<br>separation) (10)                            | 15 (12)                                                                          | 75                                 |
| Non-Residential Uses                                                           | N/A             | 30'                     | N/A                                       | 25                                               | 20° (r)   | 10° (7,10)                                      | 0' (20' min. building<br>separation) (12)                             | 15 (13)                                                                          | 75 (PA-E & F) /<br>150' (PA-G & F) |

# BULK STANDARDS TABLE NOTES:

- BULK STANDARDS TABLE NOTES:

  1. Of to fine configurations are allowed. When if to fine configurations are permitted, electable ganges may also utilize a for size settlen. All structures must meet separation and code requirements as seed as an infirmal manuals for confidence elequirements are seed as an infirmal manuals for both care to come the control of the code and code and the code of the code and the code of the code and the code of the code