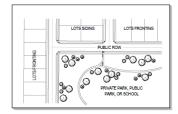

LOTS ADJACENT TO PARKS:
Uniess otherwise approved by the Community Development Director, residential lots that are located next
to a public park, private park, or school shall front directly or side onto these uses or shall be connected via
a public road.