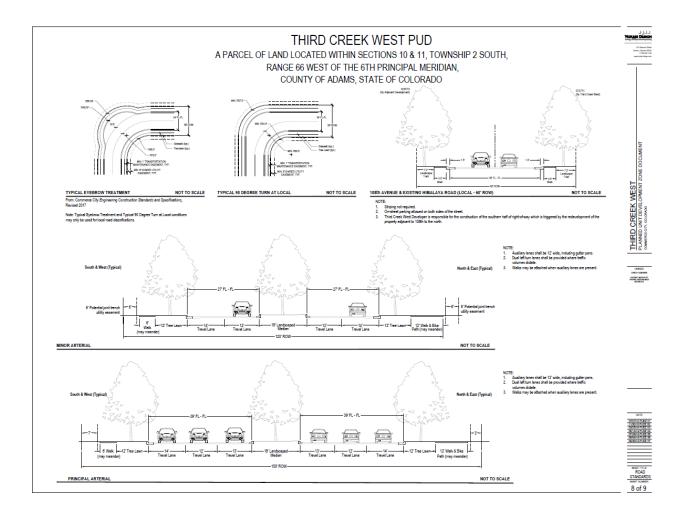

property

6 of 9

- Acts and Cultural Uses shall mean a space providing for oracition, display, performance, or enjoyment of heritage, history, or the arts. This use includes but is not limited to: museums, performance space, and/ors/sourcis, gaineries, interpretive sites, and insependent theaties.
   Addison/sourcised fundamicaling shall mean the strates or middleal use of hand-loot, mechanical tools and electronic tools for the manufacture of frinking products or parts including design, processing, both colors, and an expensive products, and products, and products, and products are shall record to the products, and artists an unabstrating uses include, but are not intensit to electronic goods, not an observation, non-incordic between, printmating, nonevoting applications, limited to: