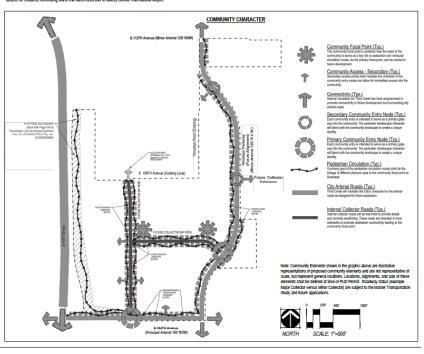

# COMMUNITY IMAGE AND CHARACTER

# COMMUNITY FEATURES:

- COMMAINT FEATURES:

  Plants are generally primed to be centrally located in the community to provide amendies with in analog distance to a napisnify or commercial users and residents while also providing seature.

  providing central organizing seature.

  The providing seature organizing seatures are seatured from the central community, focal points will serve a cognitiving elements for persection activities and sey community, focal points will serve as organizing elements for persection activities and sey community entrances, (Reference Positiving Focal Points Elements below)

  Proposed amendies will be planned to provide a range of instances and sell generally be coordinated with one code public building or variation in programs.

  Appropriate several of instruction proposements about the provided along perimeter arterial mosts to build an actuation to sudgent extension.

COMMUNITY FOCAL POINTS AND BHANKEDE EDGES:
Community focal points all generally sever as central amentes for Third Cireak West, The community focal points all legerated is generally sever as central amentes for Third Cireak West, The community focal self-time and positive. Enhanced undiscoped edges will sever as opposited in visual "gateways" to the community, as well as providing butters between uses, and condoor to reaction of you control intervals. Once the providing outers between uses, and condoor so the occurrence of the providing control. The tensor providing control. Find raises of these control sources of the occurrence of the providing control. Find raises of the occurrence of these areas. Final elements, standards and materials proposed will be shown on the PUD Permit application.

POTENTIAL FOCAL POINT ELEMENTS: The following list of Potential Focal Point Ele Third Creek West PUD, as appropriate.

- Community green space
  Shade structure(s)
  Basketball court
  Playground
  Playground
  Playground
  Playground
  Playground
  Playground
  Playground
  Interest station(s) / rail(s)
  Plubic art element(s)
  Interpretive trail element(s)
  Plaza(s)

- COMBINITY PROCRAM OPPORTUNITIES:
  The blowing Community Program opportunities may be incorporated into safetus locations within the Third Creek West PLO, a Supportunit.

   Provide learning opportunities or residents and the community strough the use of interpretation appropriate supportunities graphed to the program of t

COMMUNITY TRAIL SYSTEM INTERPRETIVE TRAIL ELEMENTS:
To provide a connection to the status environment, a usinely of this and trail spec which may incorporate
interpretive element larging in that and purpose are entitioned to be integrated into the proposed.
That may be used to entitle the community trail amently. Specific elements will be defined with stature
FUID Permit applications.

In addition, adulty notes, or entanged mass along the fail injuriest, may be used to provide addoor addition and sealing clouding balls that existes in the command, analysing instancials and extension including, but not limited to horizonating, instructioning, public at, and other similar sharper analysis and extension of the fails sharper and produced and public and produced and public and produced and and fails and fails of the fails and produced and produced and produced and produced and produced and fails and fa

LOTS ADJACENT TO PARKS:
Uniess otherwise approved by the Community Development Director, residential lots that are located next
to a public park, private park, or school shall front directly or side onto these uses or shall be connected via
a public road.