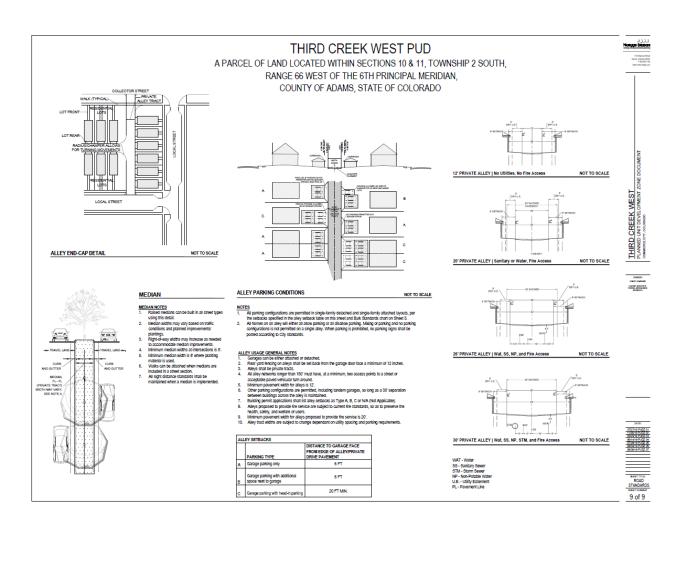

# OFF STREET PARKING REQUIREMENTS:

The following parking standards shall apply to the Third Creek West PUD Zone area. Land uses not specifically listed in the table below shall reflect minimums outlined in then current code.

| TABLE VII-3 OFF-STREET | PARKING REQUIREMENTS               |                                                                                                                                         |
|------------------------|------------------------------------|-----------------------------------------------------------------------------------------------------------------------------------------|
| RESIDENTIAL USES       |                                    |                                                                                                                                         |
| HOUSEHOLD LIVING       | MULTI-FAMILY DWELLING              | 1 space per 1 bedroom; 1.5<br>spaces per 2 bedroom; 2<br>spaces per 3+ bedroom;<br>+10% of total required spaces<br>for visitor parking |
|                        | SINGLE-FAMILY DETACHED<br>DWELLING | 2 spaces / dwelling unit                                                                                                                |
|                        | SINGLE-FAMILY ATTACHED<br>DWELLING | 2 spaces / dwelling unit                                                                                                                |
| NON-RESIDENTIAL        |                                    | Reference Commerce City<br>Land Development Code                                                                                        |