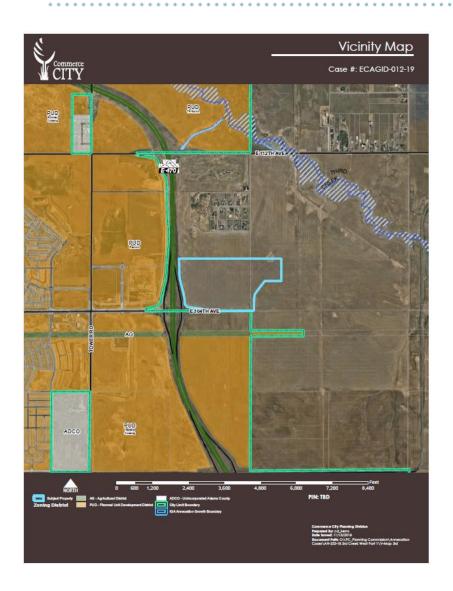

NEC OI E. 104til Ave. & E-470

## ECAGID Inclusion - ECAGID-012-19

Applicant: Cowley Management, LLC

Location: Northeast corner of E. 104th Avenue & E-470

## Subject Property

- Existing zoning: 3<sup>rd</sup> Creek PUD Zoning and contains approx. 91 acres.
- Property is currently undeveloped
- Proposed future commercial development