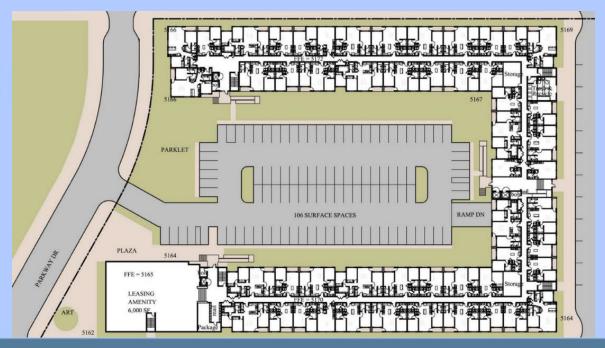

## Site Illustration

# Approximate Development Blocks

#### MILE HIGH GREYHOUND PARK

BLOCK DIMENSIONS SEPTEMBER 30, 2016

## LIHTC Housing

- Located on the NE corner of 62<sup>nd</sup> and Parkway
- Begin Construction in 2020