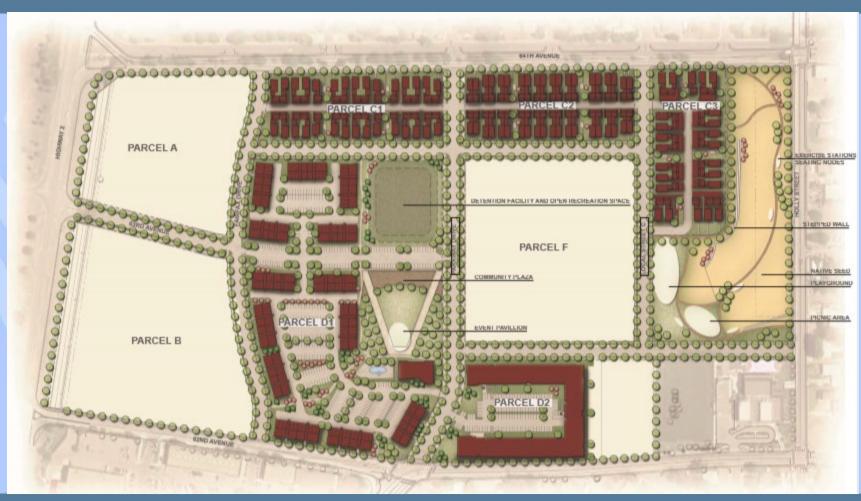

## Site Illustration

# Approximate Development Blocks

## LIHTC Housing

- Located on the NE corner of 62<sup>nd</sup> and Parkway
- Begin Construction in 2020