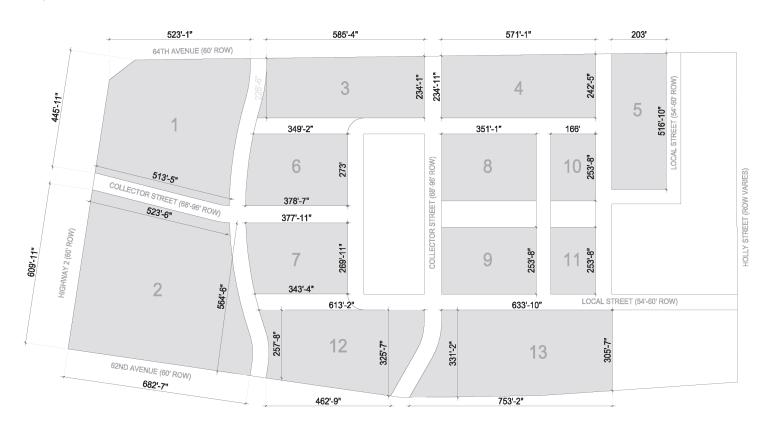

# Approximate Development Blocks

#### MILE HIGH GREYHOUND PARK

BLOCK DIMENSIONS SEPTEMBER 30, 2016