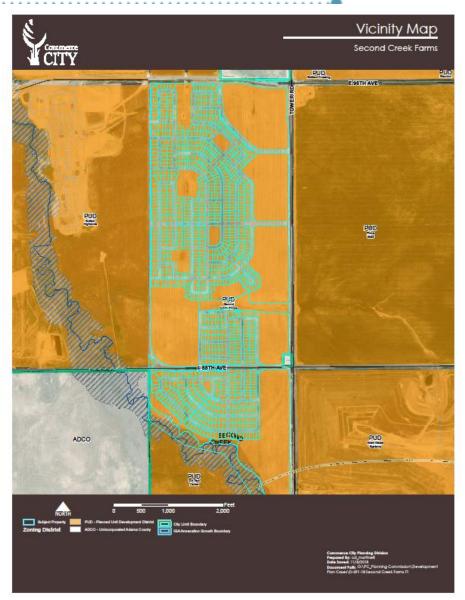

## NIGID Inclusion - NIGID-166-19

Second Creek Farms, LLC, generally bounded by E 96<sup>th</sup> Avenue to the North, Tower Road to the East, The Second Creek Floodplain to the South, and E Telluride Street to the West

## Subject Property

- Existing zoning: PUD
- Property is currently undeveloped
- Currently platted with 333 residential lots in Filing 1, and 600 residential lots in filing 2
- Owned by Second Creek Farms, LLC