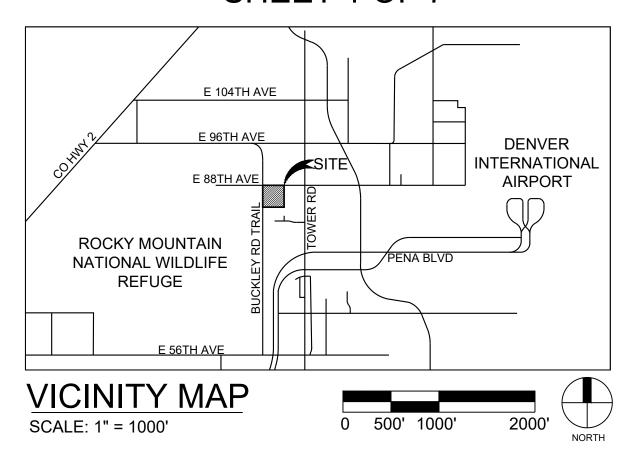

|            |
| OWNER(S) SIGNATURE A | ND PRINTED NAME |            |

MORTGAGEE OR LIEN HOLDER(S) SIGNATURE AND PRINTED NAME

#### OWNERSHIP CERTIFICATE:

CONTAINING 157.936 ACRES, MORE OR LESS.

SCHUCK DIA, LLC, BEING THE OWNER OF THE PROPERTY LOCATED IN THE CITY OF COMMERCE CITY, COUNTY OF ADAMS, AND STATE OF COLORADO, DOES HEREBY SUBMIT THIS PLANNED UNIT DEVELOPMENT ZONE DOCUMENT AND AGREE TO PERFORM UNDER THE TERMS HEREIN.

STEPHEN M. SCHUCK, PRESIDENT OF SCHUCK COMMUNITIES, INC., MANAGER OF SCHUCK DIA,

#### DEED OF TRUST CERTIFICATE:

BEING THE HOLDER OF A DEED OF TRUST ENCUMBERING THE PROPERTY LOCATED IN THE CITY OF COMMERCE CITY, COUNTY OF ADAMS, AND STATE OF COLORADO CONSENTS TO THE PLANNED UNIT DEVELOPMENT ZONE DOCUMENT AND IT'S CONTENTS

NAME AND TITLE OF RESPONSIBLE PERSONS



#### **TOTAL LAND AREA:**

6,882,000 SQUARE FEET = 158 ACRES

#### **GENERAL NOTES:**

- SPECIFIC BULK STANDARDS NOT ADDRESSED BY THIS PUD ZONE DOCUMENT SHALL BE GOVERNED BY THE COMMERCE CITY LAND DEVELOPMENT CODE AS THOSE STANDARDS MAY BE ADOPTED OR AMENDED.
- 2. ACCESS SHOWN IN THIS PUD ZONE DOCUMENT IS PRELIMINARY AND SUBJECT TO FINAL APPROVAL BY THE CITY'S PUBLIC WORKS DEPARTMENT
- 3. ANY DRAINAGE AREAS CONTAINED IN THIS DEVELOPMENT ARE SUBJECT TO FINAL APPROVAL BY THE CITY'S PUBLIC WORKS DEPARTMENT

#### **DEVELOPMENT STANDARD NOTES:**

- ADMINISTRATIVE APPROVAL OF AN INCREASE IN THE ACREAGE OF PA-1 IS LIMITED TO A MAXIMUM 6% OF THE TOTAL PA-1 AREA SHOWN ON THE PUD. ADMINISTRATIVE APPROVAL OF AN INCREASE IN THE ACREAGE OF PA-2 AND PA-3 IS LIMITED TO A MAXIMUM 15% OF THE TOTAL PA-2 A