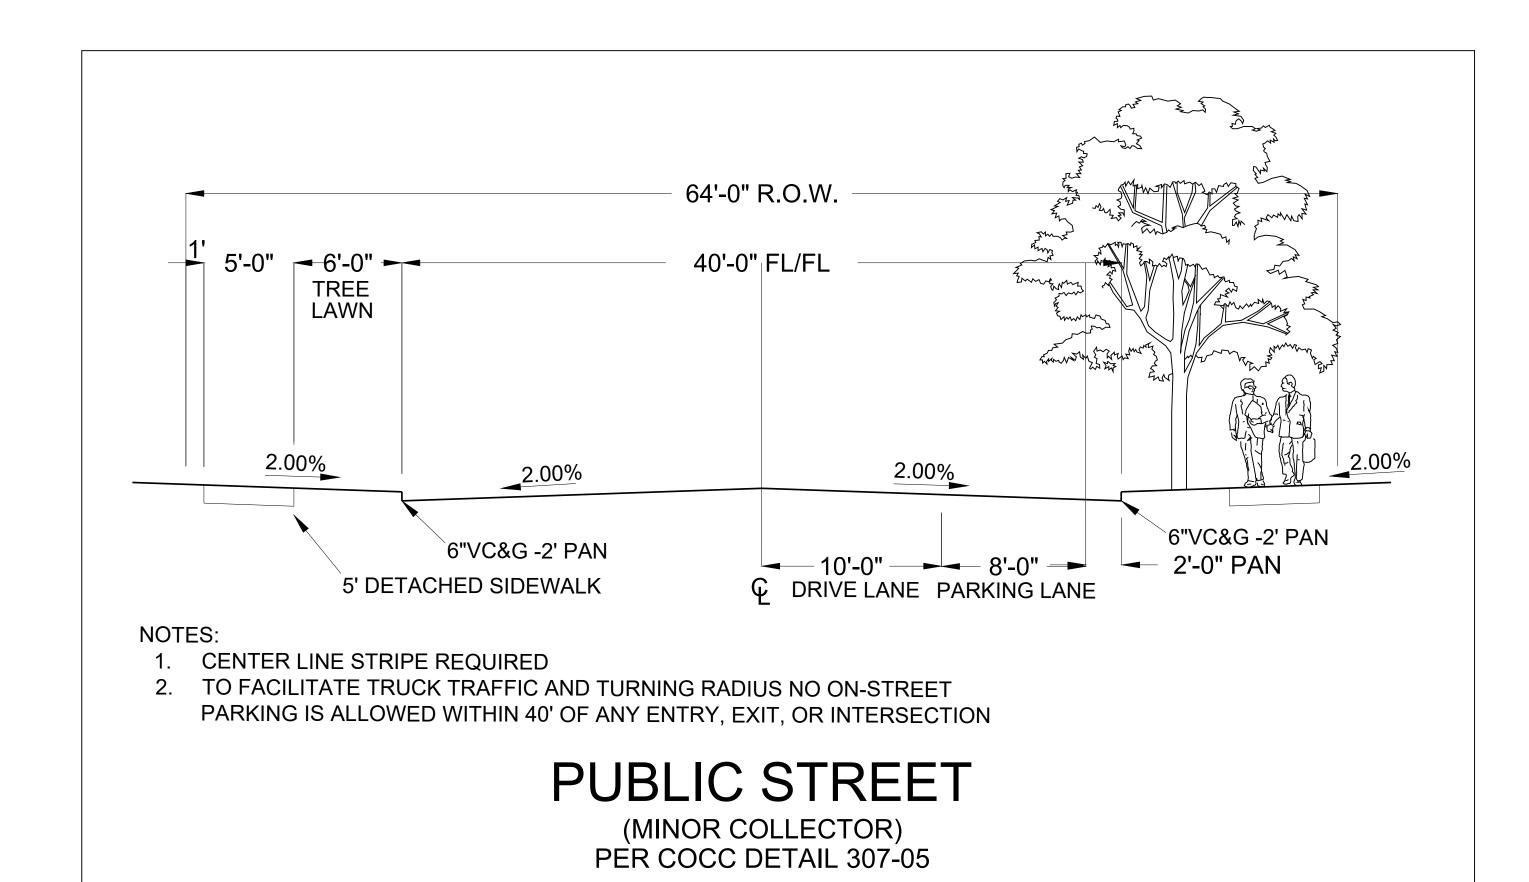

NDUCTED ON THE SUBJECT PROPERTY WILL BE IN COMPLIANCE WITH APPLICABLE LAWS AND REGULATIONS, INCLUDING COLORADO OIL AND GAS CONSERVATION COMMISSION REGULATIONS AND CITY OF COMMERCE CITY REGULATIONS, PERTAINING TO FENCING, PAINTING OF TANKS AND MAINTENANCE OF SURFACE AREAS AND EQUIPMENT, AS MODIFIED BY ANY APPLICABLE SURFACE USE AGREEMENTS.
- 12. ALL DEVELOPMENT WITHIN THE NEXUS NORTH AT DIA BOUNDARIES MUST FOLLOW THE STANDARDS AND GUIDELINES SET FORTH IN THE SEPARATE DOCUMENT NAMED "NEXUS NORTH AT DIA DESIGN STANDARDS AND GUIDELINES AS APPROVED BY THE COMMUNITY DEVELOPMENT DIRECTOR". STANDARDS NOT CONTAINED WITHIN THE NEXUS NORTH AT DIA STANDARDS AND GUIDELINES WILL DEFAULT TO THE COMMERCE CITY DESIGN STANDARDS.
- 13. PRIVATE ROADS ARE REQUIRED TO MEET THE CITY OF COMMERCE CITY STANDARDS.





Consilium Design

LAND PLANNING AND LANDSCAPE ARCHITECTURE 2755 SOUTH LOCUST ST,

SUITE 236 DENVER, CO 80222 TEL 303.224.9520 FAX 303.224.9524 www.consiliumdesign.com

UPLICATED, DISCLOSED OR REPRODUCED WITHOUT THE

**SCHUCK** COMMUNITIES

2 N CASCADE AVE COLORADO SPRINGS. CO 80903

TEL 719.633.4500 www.schuckcommunities.com

UME

NEXUS NORTH A

DIA

SUBMITTAL / REVISIONS: CITY SUBMITTAL • June 12, 2018 RESUBMITTAL PER COMMENTS • Oct. 8, 2018

RESUBMITTAL PER COMMENTS • Dec. 21, 2018 RESUBMITTAL

PER COMMENTS • Feb. 25, 2019

PROPOSED STREET **CROSS-SECTIONS**