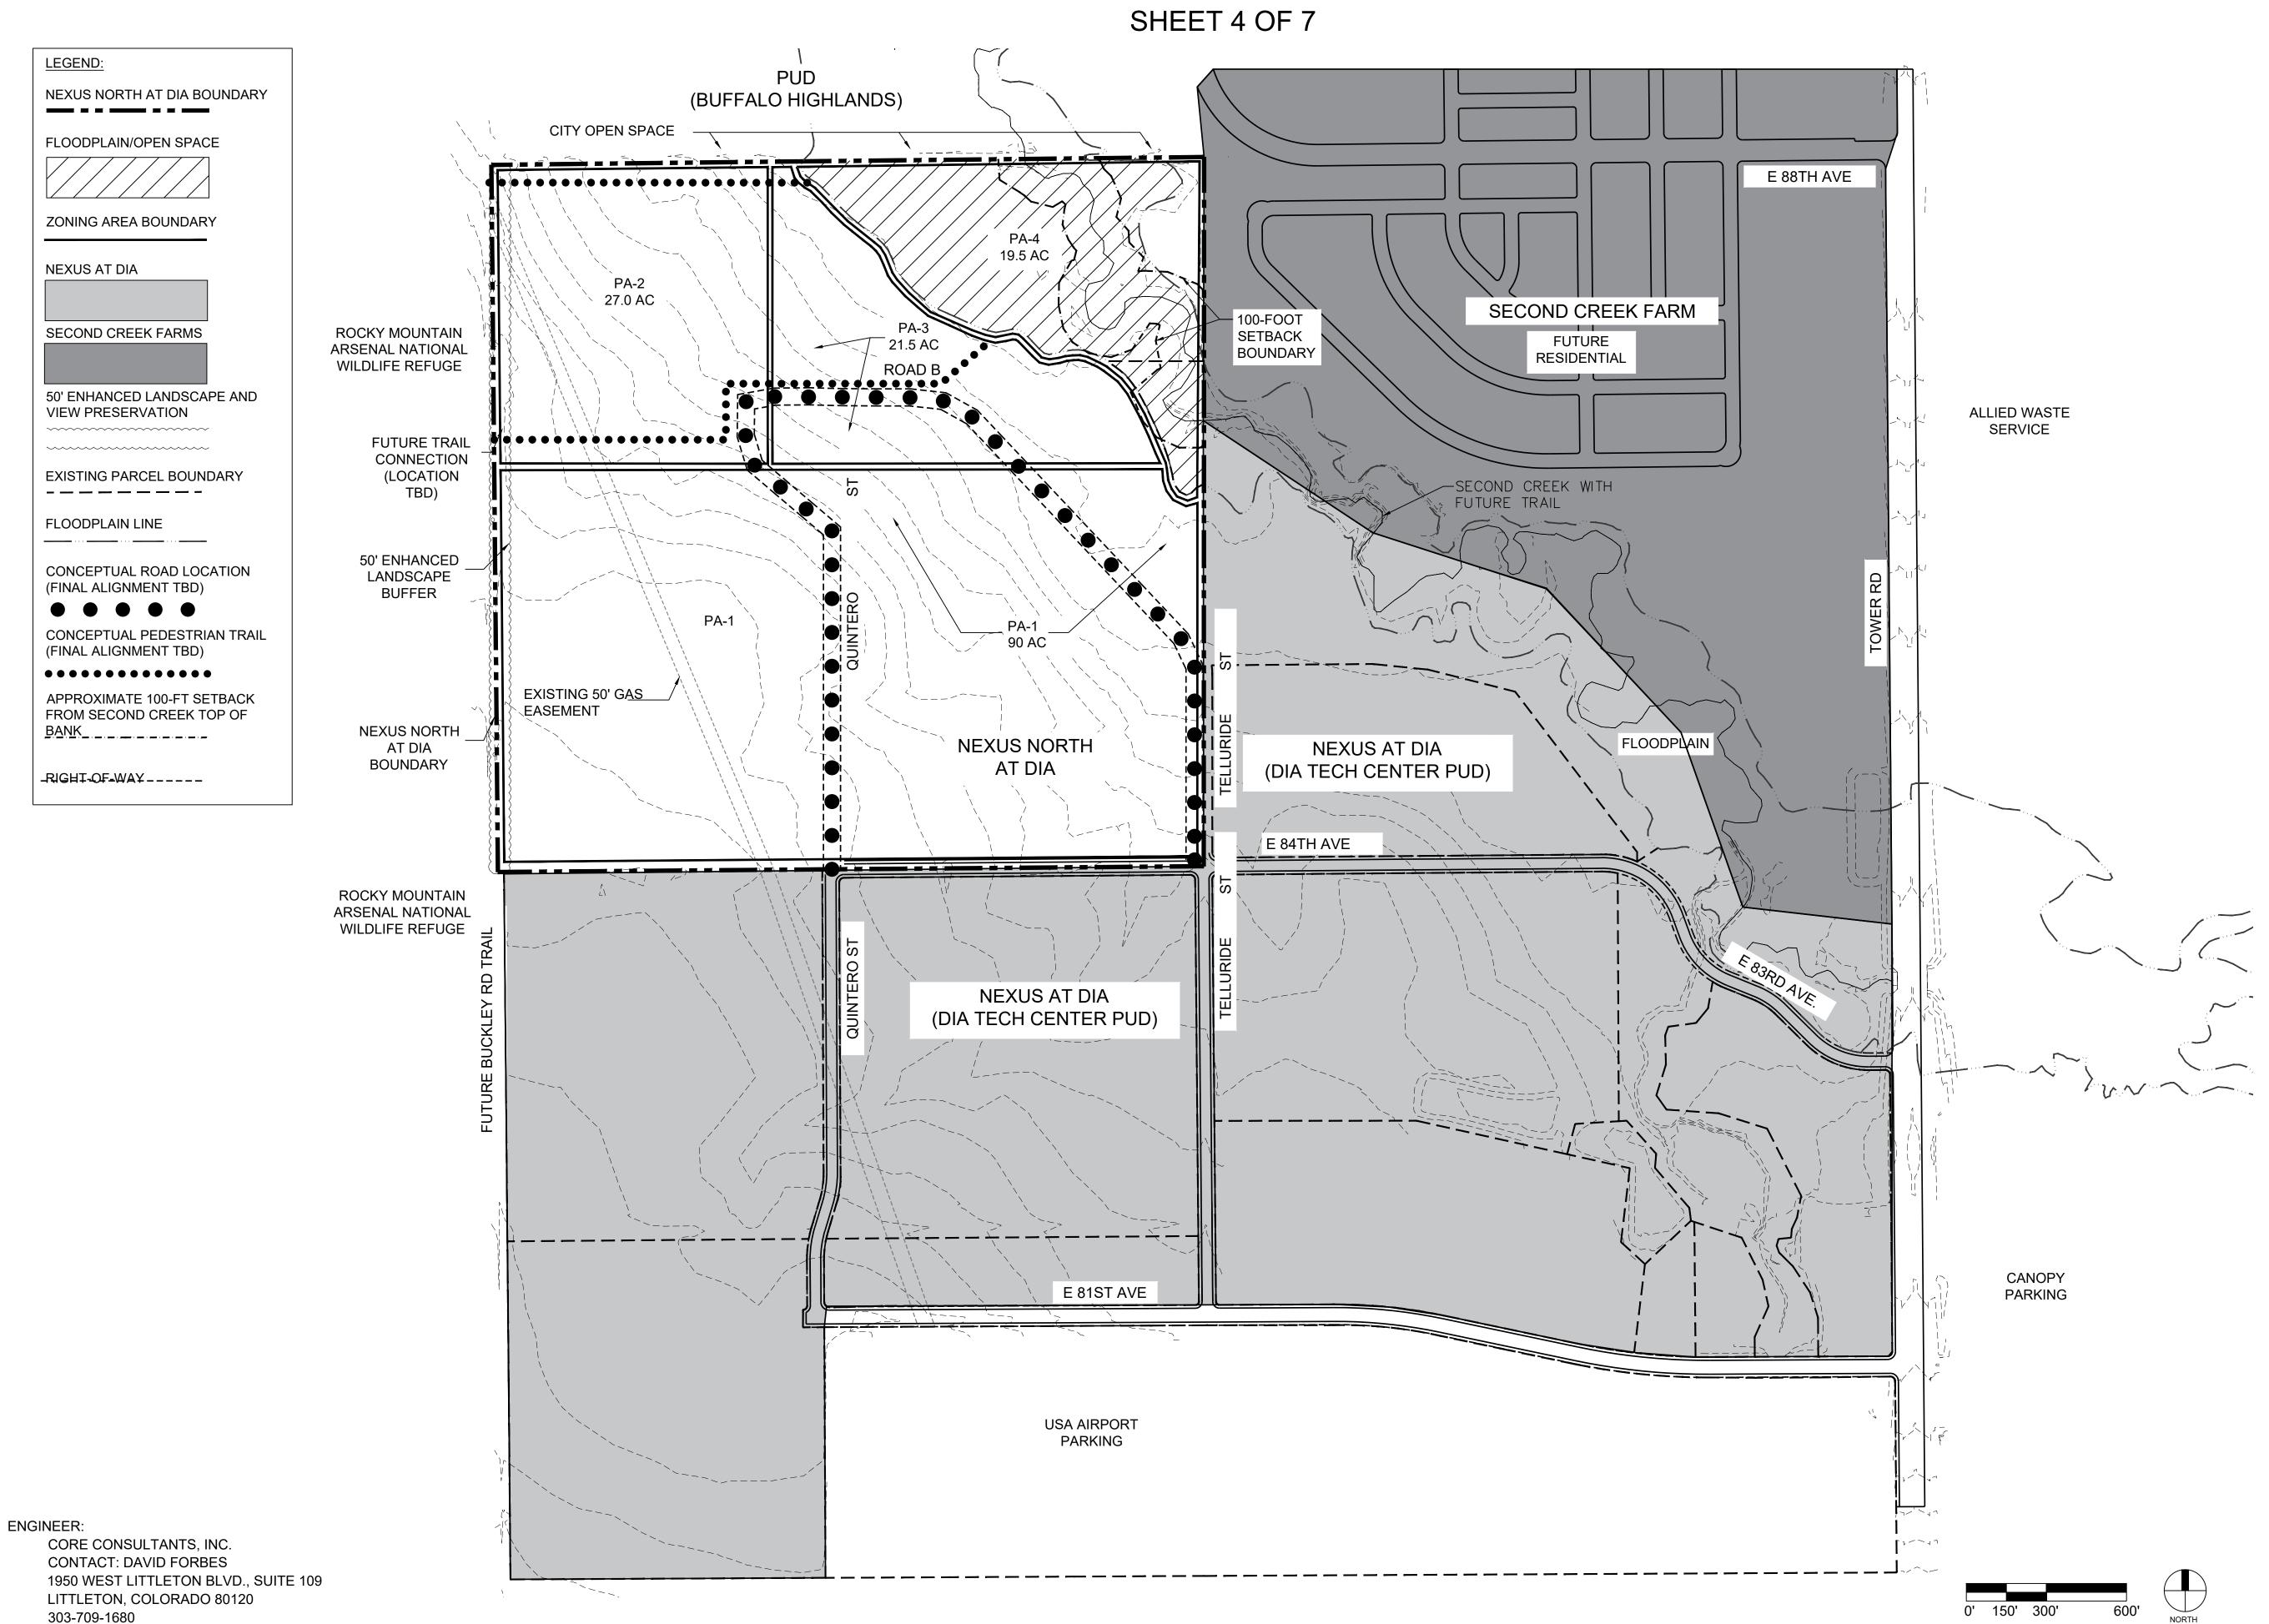

NEXUS NORTH AT DIA INCLUDES A MASTER FRAMEWORK PLAN IN WHICH PLANNING AREAS HAVE BEEN LOCATED AND CONFIGURED UTILIZING LOCATIONAL CRITERIA ASSOCIATED WITH EACH RESPECTIVE LAND USE. IN ADDITION TO THE LOCATIONAL CRITERIA. THE MASTER FRAMEWORK PLAN HAS BEEN CONFIGURED TO PRESERVE AND MAINTAIN THE NATURAL INTEGRITY OF THE SECOND CREEK CORRIDOR THAT MEANDERS THROUGH THE NORTHEAST AREA OF THE PROPERTY. PRESERVING AND ENHANCING THE SECOND CREEK CORRIDOR PROVIDES A VISUAL AND FUNCTIONAL AMENITY THAT WILL REINFORCE COMMUNITY AND REGIONAL CONNECTIVITY.

PLANNING AREAS 1-3 ARE LOCATED IN THE I-1 LIGHT INDUSTRIAL, OFFICE AND FLEX CAMPUS CLASSIFICATION WHICH MAY INCLUDE A VARIETY OF OFFICE, OFFICE/FLEX, LIGHT INDUSTRIAL DISTRIBUTION AND GREEN INDUSTRY USES.

PLANNING AREA 4 IS LOCATED ADJACENT TO THE SECOND CREEK TRIBUTARY OPEN SPACE AND TRAIL CORRIDOR. THIS PLANNING AREA IS DESIGNED TO SERVE AS A BUFFER BETWEEN PLANNING AREAS 1-3 AND THE SECOND CREEK TRIBUTARY OPEN SPACE AND TRAIL CORRIDOR. DRAINAGE FACILITIES SUCH AS DETENTION PONDS MAY BE LOCATED IN THIS PLANNING AREA.

| LAND USE TA      | BLE                                                                                    |              |                             |
|------------------|----------------------------------------------------------------------------------------|--------------|-----------------------------|
| PLANNING<br>AREA | USE*                                                                                   | SIZE (ACRES) | PERCENT OF<br>TOTAL (GROSS) |
| PA-1             | I-1, Light-intensity Industrial, Office and Flex Campus (Highest Intensity Uses)       | 90           | 57%                         |
| PA-2             | I-1, Light-intensity Industrial, Office and Flex Campus (Medium Intensity Uses)        | 27           | 17%                         |
| PA-3             | I-1, Light-intensity Industrial, Office and Flex Campus (Lowest Intensity Uses)        | 21.5         | 14%                         |
| PA-4             | Floodplain/Open Space/Detention/Draina ge/On Site Improvements Excluding Building Pads | 19.5         | 12%                         |

### PRIMARY STRUCTURE BULK STANDARD NOTES:

- 1. SETBACKS SHALL BE MEASURED FROM THE FOUNDATION OF THE STRUCTURE TO THE PROPERTY LINE. STEPS, WALKS, SCREEN WALLS, AND TRASH ENCLOSURES ARE EXCLUDED FROM THE SETBACK RESTRICTIONS GAS PUMPS AND/OR ASSOCIATED CANOPIES SHALL BE SETBACK A MINIMUM OF 18' FROM ANY PROPERTY LINE.
- ALL MEASUREMENTS ARE IN FEET OR SQUARE FEET UNLESS OTHERWISE NOTED.
- ACCESSORY BULK STANDARDS SHALL CONFORM TO THE PRIMARY STRUCTURE STANDARDS. ANY STRUCTURE IN PA-4 WILL BE REVIEWED AND APPROVED BY THE COMMUNITY
- DEVELOPMENT DIRECTOR AND WILL MEET PUBLIC ZONE DISTRICT STANDARDS UNLESS OTHERWISE APPROVED.
- 5. STRUCTURES LOCATED IN PLANNING AREA PA-3 AND PA-4 SHALL BE SETBACK A MINIMUM OF 100' FROM THE SECOND CREEK TOP OF BANK.