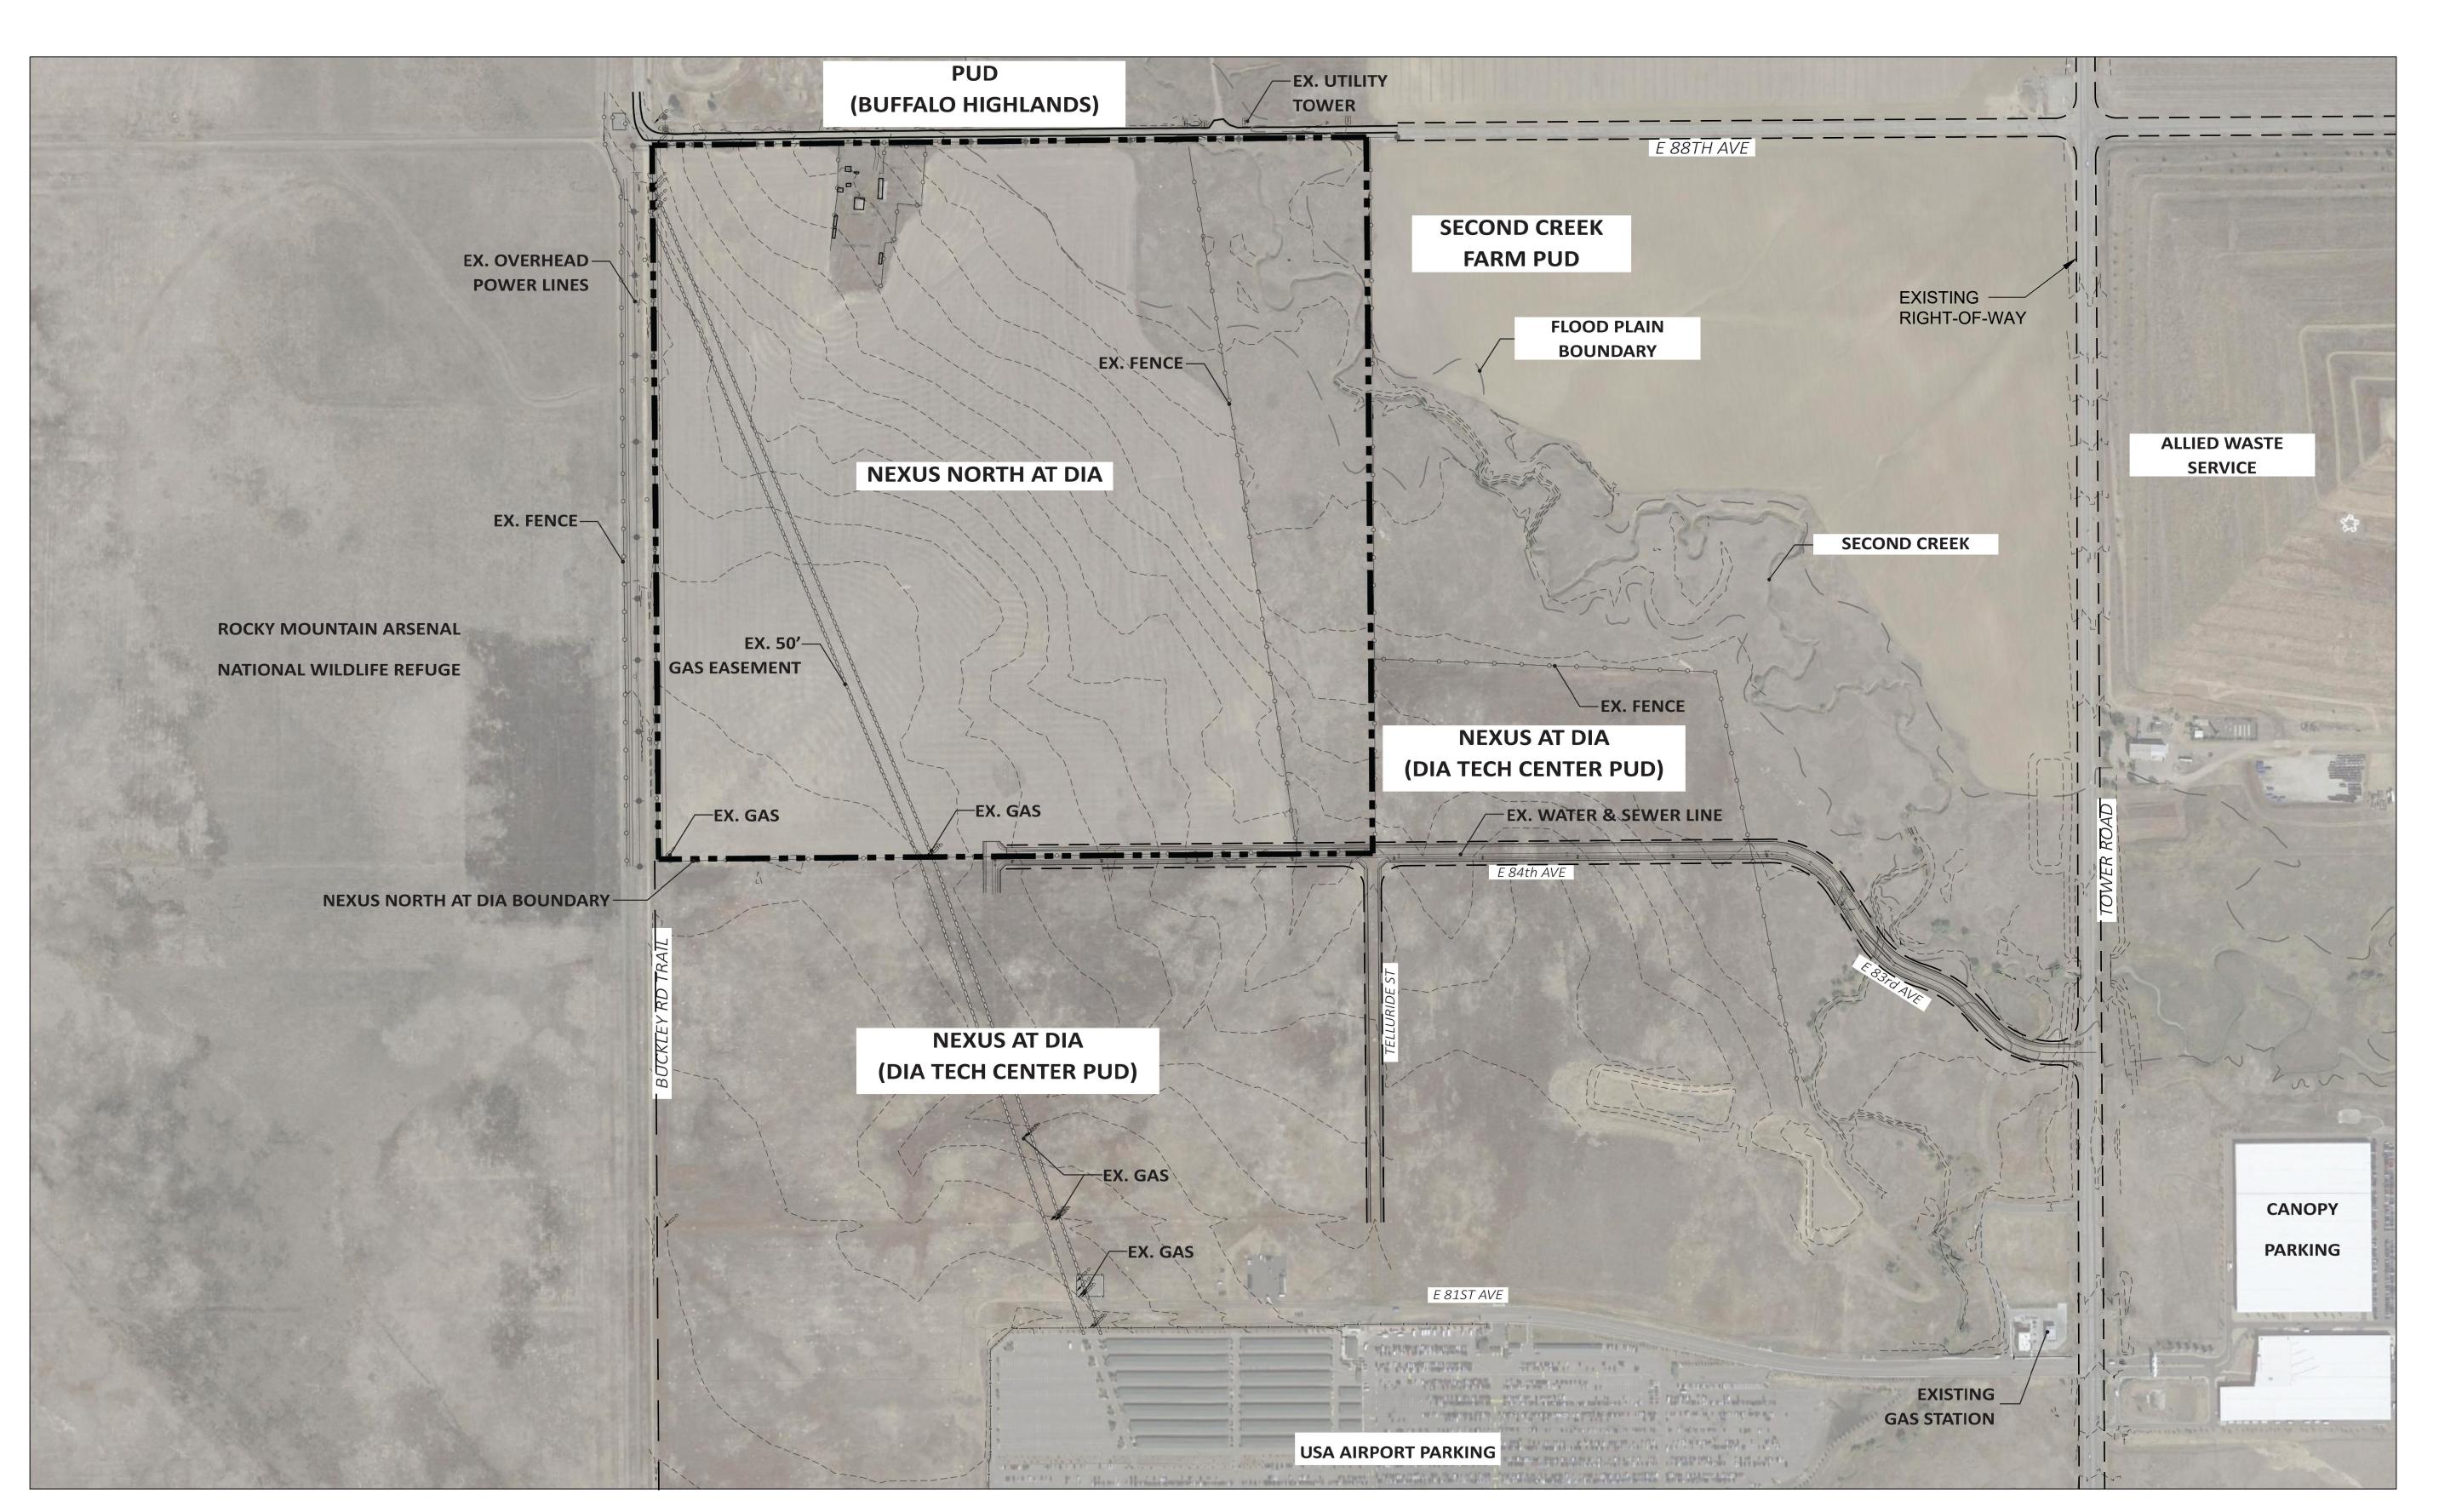

RESUBMITTAL PER COMMENTS • Dec. 21, 2018 RESUBMITTAL

PER COMMENTS • Feb. 25, 2019

PROJECT DESIGN AND

INTENT

NW QUARTER SECTION 28, TOWNSHIP 2 SOUTH, RANGE 66, WEST OF THE 6TH P.M. STATE OF COLORADO, COUNTY OF ADAMS, CITY OF COMMERCE CITY SHEET 3 OF 7

RESUBMITTAL

PER COMMENTS • Oct. 8, 2018

RESUBMITTAL
PER COMMENTS • Dec. 21, 2018
RESUBMITTAL

PER COMMENTS • Feb. 25, 2019

EXISTING CONDITIONS

3 of 7

NW QUARTER SECTION 28, TOWNSHIP 2 SOUTH, RANGE 66, WEST OF THE 6TH P.M. STATE OF COLORADO, COUNTY OF ADAMS, CITY OF COMMERCE CITY

#### STATEMENT OF EXISTING AMENITIES:

THE EXISTING SITE LACKS FEW NOTABLE AMENITIES. IN ITS CURRENT STATE, THE SITE IS AN OPEN FIELD OF LOW GRASSES FENCED AROUND ITS PERIMETER. THE MOST NOTABLE FEATURE IS SECOND CREEK IN THE NORTH EAST CORNER OF THE PROPERTY AND THE EXISTING BUCKLEY ROAD TRAIL ALONG THE WEST BOUNDARY.

## STATEMENT OF EXISTING CHALLENGES FOR THE **DEVELOPMENT:**

THERE ARE NO ECOLOGICAL SITE CONSTRAINTS OR LAND USE CONDITIONS THAT WOULD KEEP THIS PARCEL FROM BEING DEVELOPED. THERE IS AN EXISTING PUBLIC SERVICE EASEMENT CONTAINING TWO HIGH PRESSURE GAS LINES WHICH FUTURE DESIGN WILL ACCOMMODATE. THE PARCEL IS IN THE SECOND CREEK DRAINAGE BASIN, WHICH HAS A MAPPED FLOODPLAIN. THERE ARE NO BODIES OF WATER OR IRRIGATION DITCHES ON THE PROPERTY.