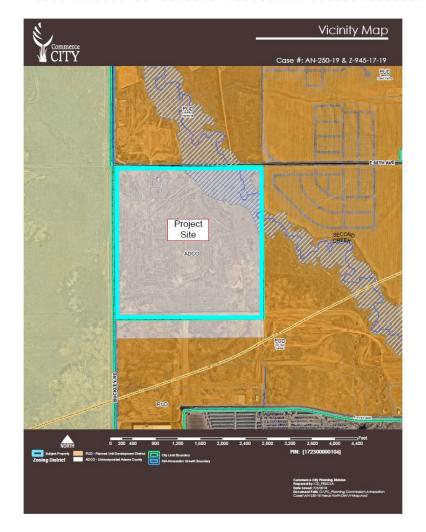

## **ECAGID** Inclusion

Schuck Communities, Inc. property, generally located at the SE corner of Buckley Rd and E 88<sup>th</sup> Ave.

## **Subject Property**

- Annexed in 2019
- Zoned PUD in 2019
- Developer has interest on this property from several employment users
- Inclusion in SACWSD in progress

Commerce

## Recommendation

Commerce

- Staff recommends the ECAGID Board approve the Ordinance allowing for the inclusion of Schuck Communities, Inc.'s property, generally located at the SE corner of Buckley Rd and E 88<sup>th</sup> Ave into the Commerce City E-470 Commercial Area General Improvement District.
- The applicant has met all of the requirements for inclusion.