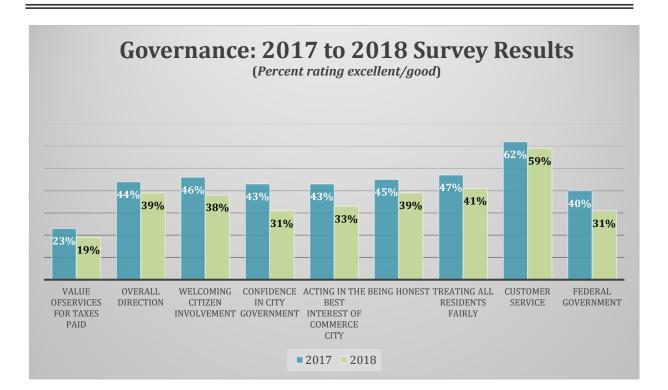

To: Mayor, Mayor Pro Tem, and City Council Members
From: Jodi Hardee, community relations manager
Subject: Community Survey Result Comparisons
Date: January 23, 2019

In 2018, the independent National Research Center (NRC) conducted the annual Commerce City Community Survey. Staff initially requested the NRC to include reports comparing 2017 to 2018 community survey data results. Due to the standardized templates for the reports, the vendor was unable to provide this data.

As this year-over-year comparison of community survey data is an important analysis to have, staff is providing those comparisons in a separate report.