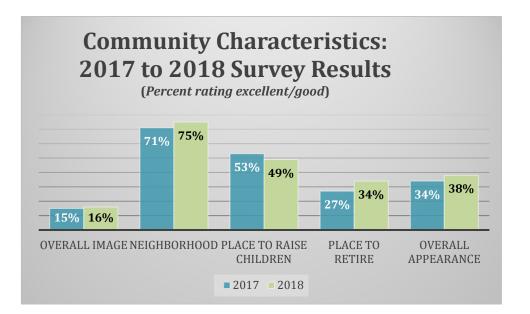

As this year-over-year comparison of community survey data is an important analysis to have, staff is providing those comparisons in a separate report.