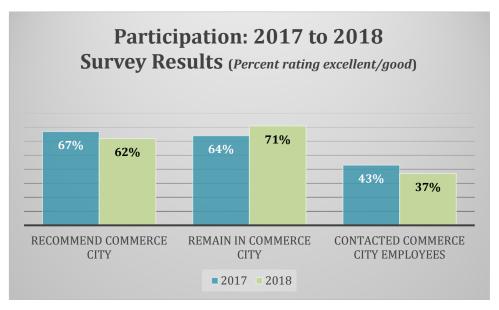

As this year-over-year comparison of community survey data is an important analysis to have, staff is providing those comparisons in a separate report.