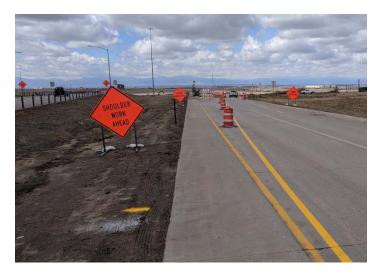

#### Construction

✓ Tower-Peña Ramp - rerouted traffic and began widening of northbound Tower Road lanes