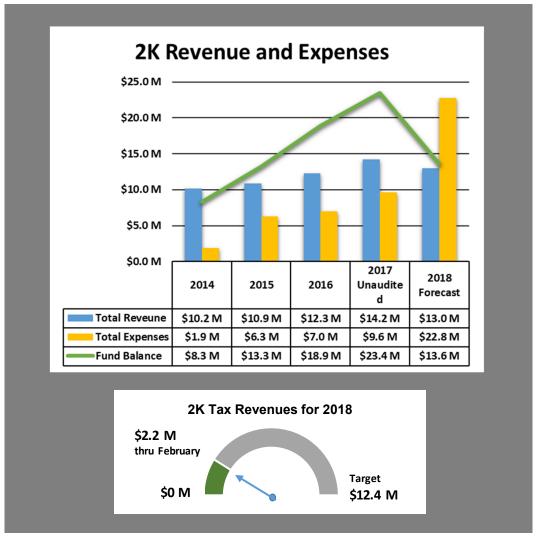

#### 2K Tax Revenue

- Revenues include 1% Sales & Use Tax and 2K facility revenues
- Expenses include:
  - Debt Payments
  - Bond/Program Management
  - Operation and Maintenance costs
  - Project cost not funded with bond proceeds

#### 2K Executive Summary issued monthly in City Managers Report