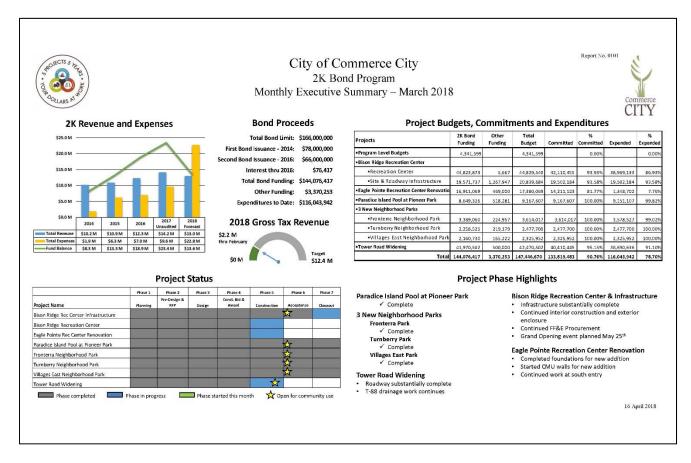

## **2K Program Reporting**

#### 2K Executive Summary issued monthly in City Managers Report