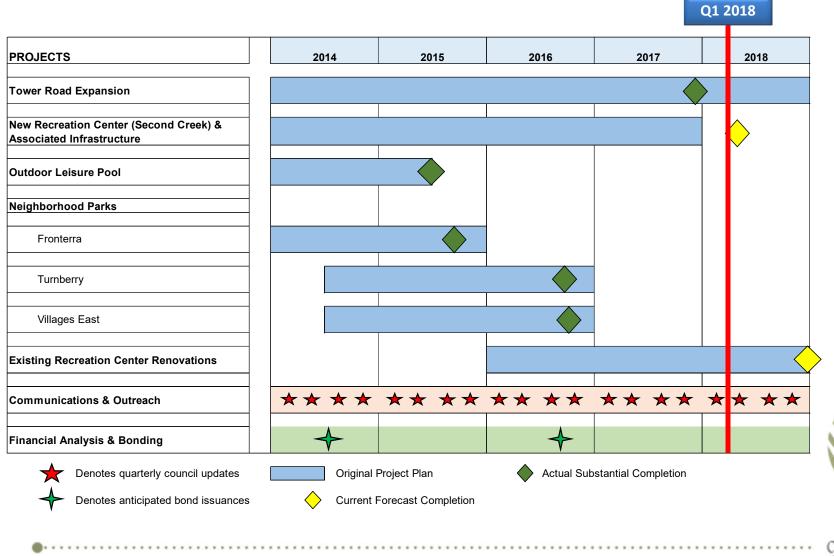

# 2K & Capital Projects Quarterly Update

May 7, 2018



# **CIP Citizens Advisory Committee**





### 2K Background

#### 2K Ballot Issue Background

- Issue 2K approved by voters Nov. 5, 2013
- Committed to Five Projects in Five Years



#### **Program Goals & Objectives**

- Build high quality facilities to lower their long-term maintenance costs
- Spend taxpayer dollars wisely and transparently
- Complete projects on time





#### 2K Tax Revenue



- Revenues include 1% Sales & Use Tax and 2K facility revenues
- Expenses include:
  - Debt Payments
  - Bond/Program Management
  - Operation and Maintenance costs
  - Project cost not funded with bond proceeds



## **2K Program Reporting**

#### 2K Executive Summary issued monthly in City Managers Report







## 2K Program Schedule





# 2K Program Project Profile





#### **Contracting & Procurement**

✓ Issued Eagle Pointe Final Guaranteed Maximum Price (GMP) - Package 2





✓ Continued Bison Ridge Recreation Center construction







#### Construction

✓ Eagle Pointe therapy pool foundation and walls





✓ Eagle Pointe Renovation kick-off event





#### Construction

✓ Final construction activities on Highway 2





#### Construction

✓ Tower-Peña Ramp - rerouted traffic and began widening of northbound Tower Road lanes







#### 2K Q2 2018 Look Ahead

#### Construction

• Begin Eagle Pointe Recreation Center locker room, pool and fitness area renovations



• Bison Ridge Recreation Center Grand Opening

### CIP Q2 2018 Look Ahead

#### Construction

- Complete Highway 2 Construction
- Continue Tower-Peña R