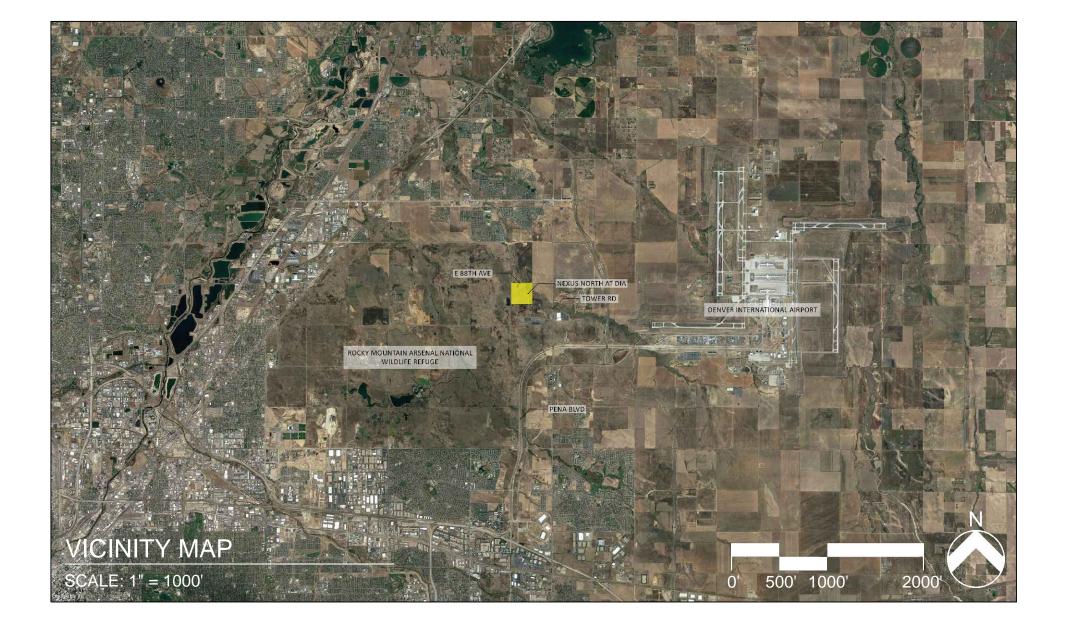

#### PROJECT LOCATION:

THE ROUGHLY 160 ACRE SITE IS LOCATED IN THE NORTHWEST QUARTER OF SECTION 28, TOWNSHIP 2 SOUTH, RANGE 66 WEST, AND IS CURRENTLY NOT IN THE CITY OF COMMERCE CITY BOUNDARIES. THE SITE IS WEST OF TOWER ROAD BOUNDED BY E. 88TH AVENUE ON THE NORTH, BUCKLEY ROAD TRAIL ON THE WEST AND DIA TECH CENTER ON THE SOUTH. (SEE VICINITY MAP)