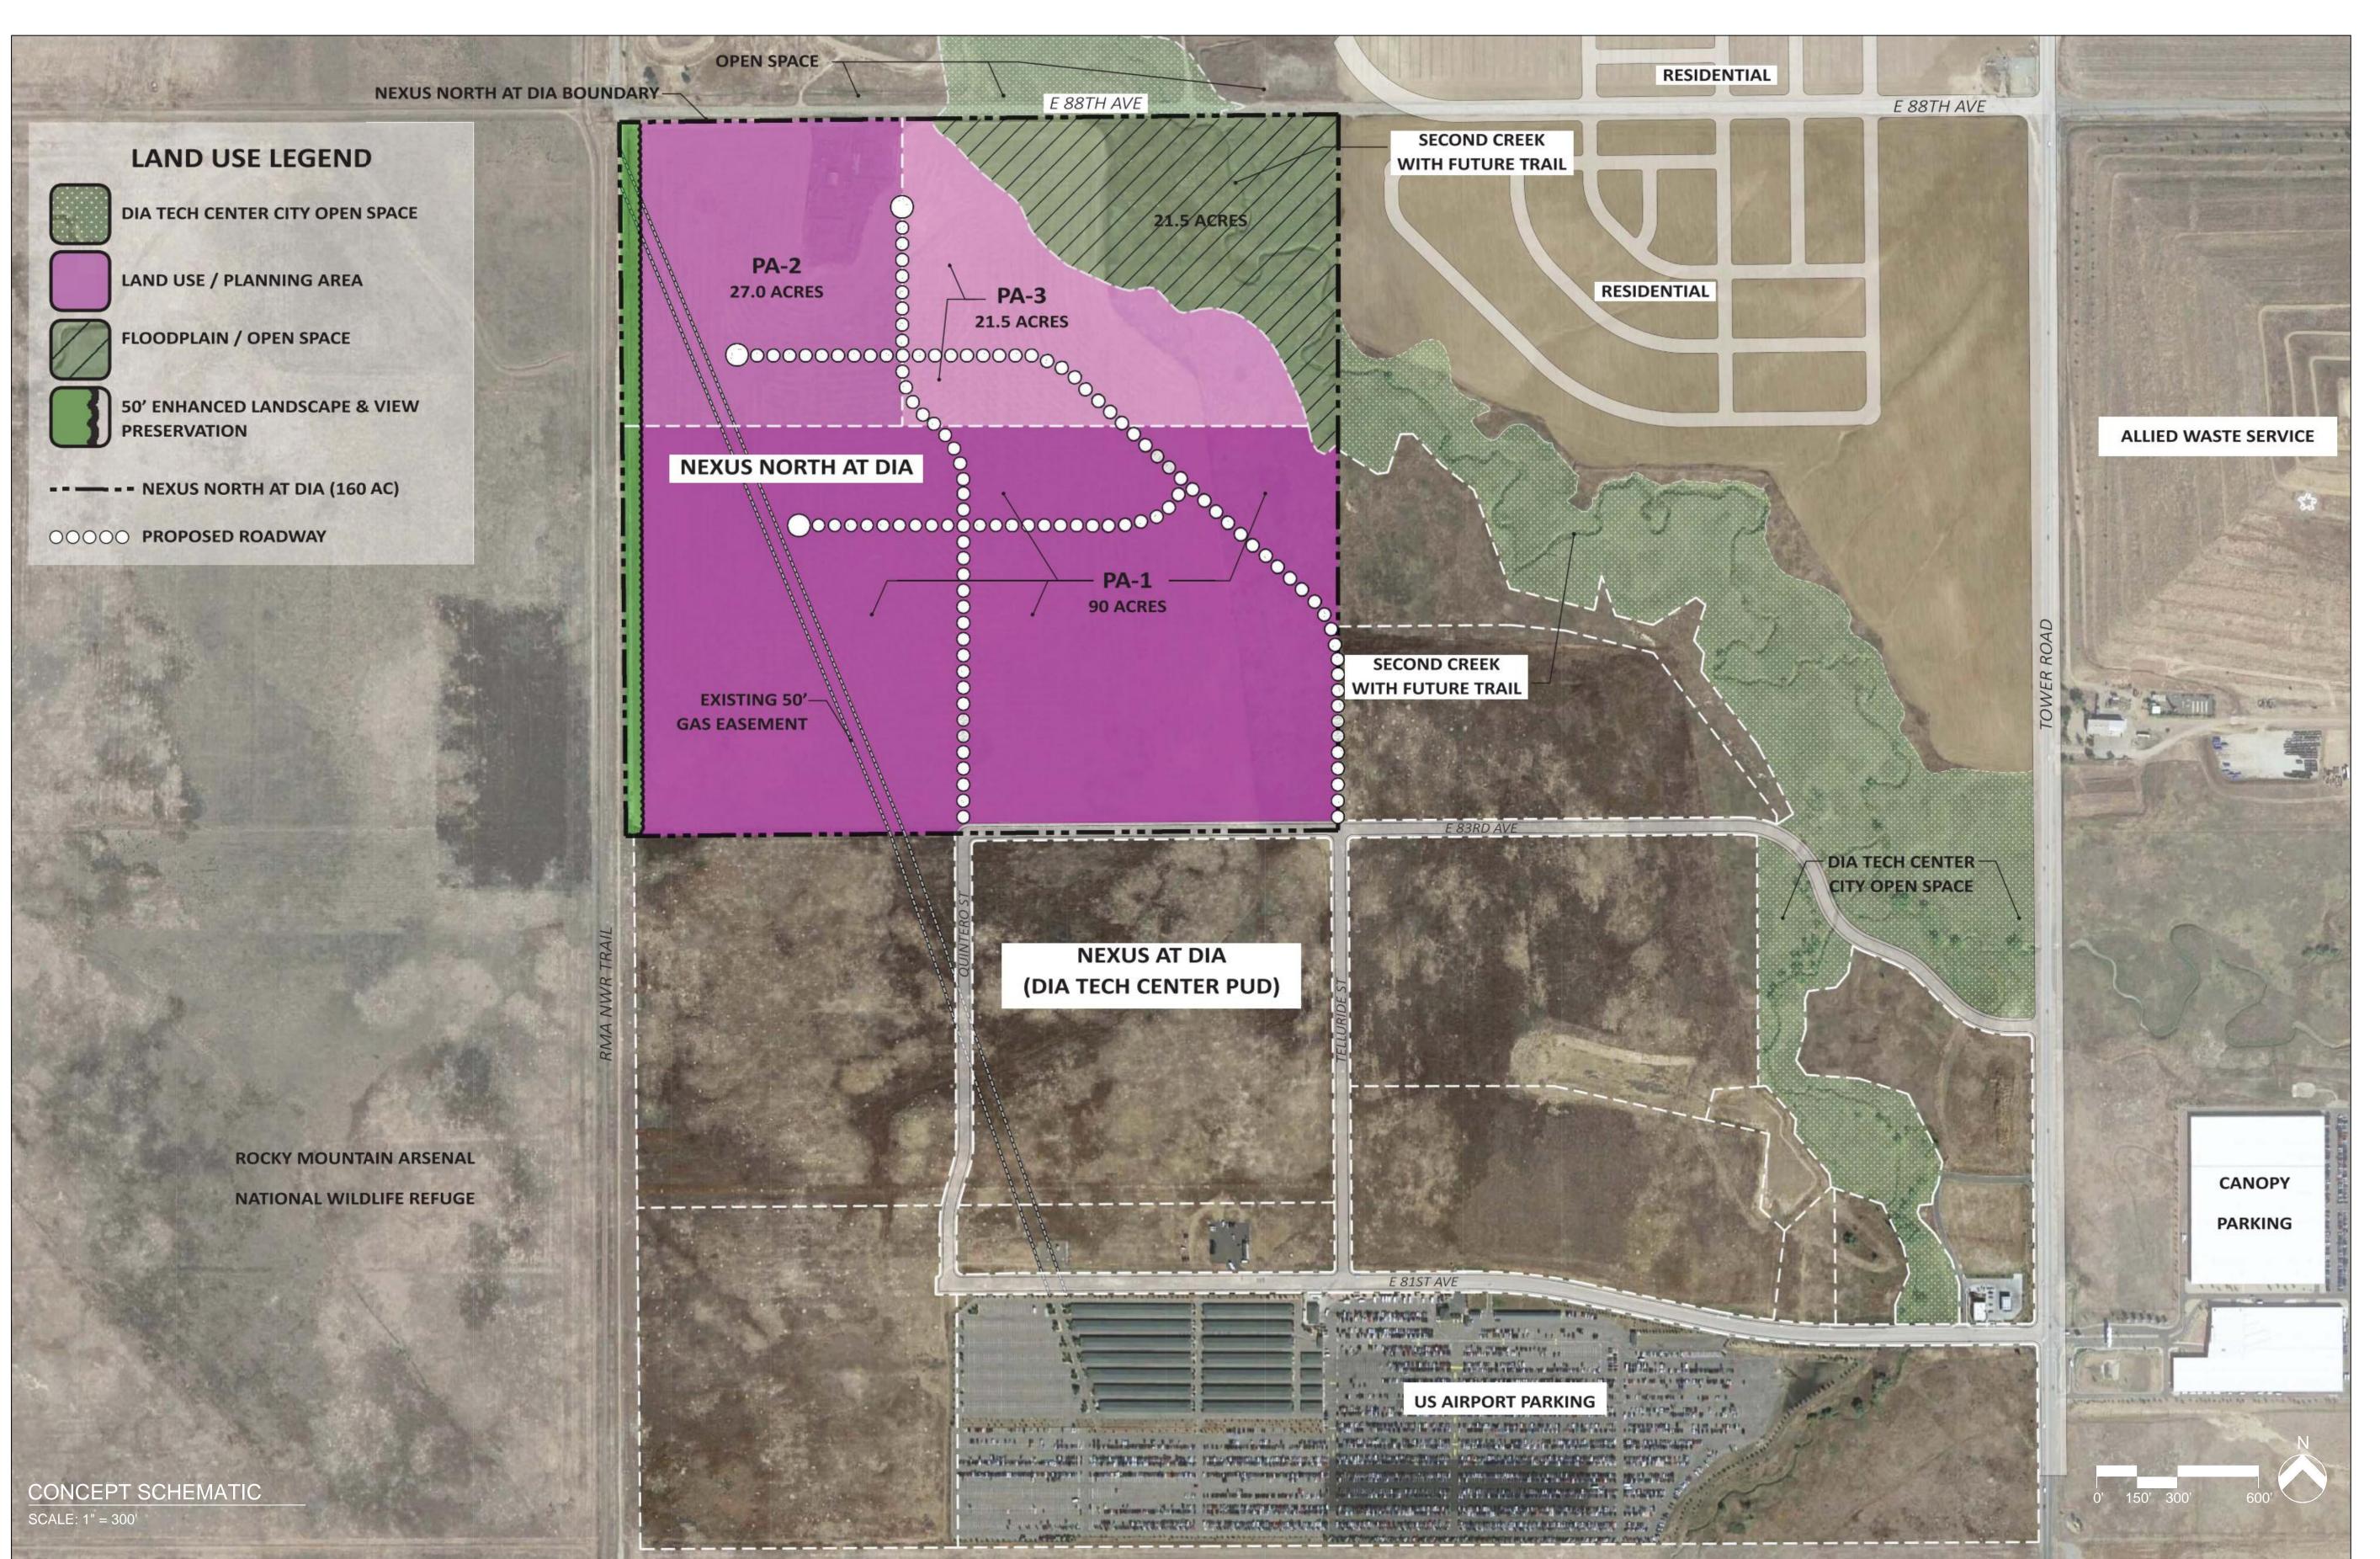

THE LAND USE PLAN IS ORGANIZED TO CREATE AN EMPLOYMENT CENTER, ACCOMMODATE VEHICULAR ACCESS AND CIRCULATION, CREATE REGIONAL AND LOCAL PEDESTRIAN CONNECTIVITY, MAXIMIZE STREET FRONTAGE, MAINTAIN NATURAL DRAINAGE SYSTEMS, AND PRESERVE THE NATURAL INTEGRITY OF, AND PROVIDE ACCESS TO, THE SECOND CREEK CORRIDOR. THE DEVELOPMENT WILL INCORPORATE ON-SITE STORM WATER DETENTION AND WATER QUALITY IMPROVEMENTS.

#### PROJECT LOCATION:

THE ROUGHLY 160 ACRE SITE IS LOCATED IN THE NORTHWEST QUARTER OF SECTION 28, TOWNSHIP 2 SOUTH, RANGE 66 WEST, AND IS CURRENTLY NOT IN THE CITY OF COMMERCE CITY BOUNDARIES. THE SITE IS WEST OF TOWER ROAD BOUNDED BY E. 88TH AVENUE ON THE NORTH, BUCKLEY ROAD TRAIL ON THE WEST AND DIA TECH CENTER ON THE SOUTH. (SEE VICINITY MAP)

#### **EXISTING CONDITIONS:**

THERE ARE NO ECOLOGICAL SITE CONSTRAINTS OR LAND USE CONDITIONS THAT WOULD KEEP THIS PARCEL FROM BEING DEVELOPED. THERE IS AN EXISTING PUBLIC SERVICE EASEMENT CONTAINING TWO HIGH PRESSURE GAS LINES WHICH FUTURE DESIGN WILL ACCOMMODATE. THE PARCEL IS IN THE SECOND CREEK DRAINAGE BASIN, WHICH HAS A MAPPED FLOODPLAIN. THERE ARE NO BODIES OF WATER OR IRRIGATION DITCHES ON THE PROPERTY.

#### SITE LAYOUT AND CIRCULATION:

NEXUS NORTH AT DIA WILL BE ACCESSED FROM TOWER ROAD TO THE EAST AND THE DIA TECH CENTER TO THE SOUTH VIA EAST 81ST AVENUE AND EAST 83RD AVENUE. QUINTERO STREET WILL EXTEND NORTH INTO THIS PROPERTY

#### INTEGRATION WITH SURROUNDING DEVELOPMENT:

THE LAND TO THE SOUTH AND EAST IS ZONED DIA TECHNOLOGY LOCATED IN THE CITY OF COMMERCE CITY. THE LAND TO THE WEST IS THE ROCK MOUNTAIN NATIONAL WILDLIFE REFUGE WITH THE OLD BUCKLEY ROAD RIGHT OF WAY BEING A BUFFER. THE LAND TO THE NORTH IS CURRENTLY OPEN SPACE. OWNED BY THE CITY.