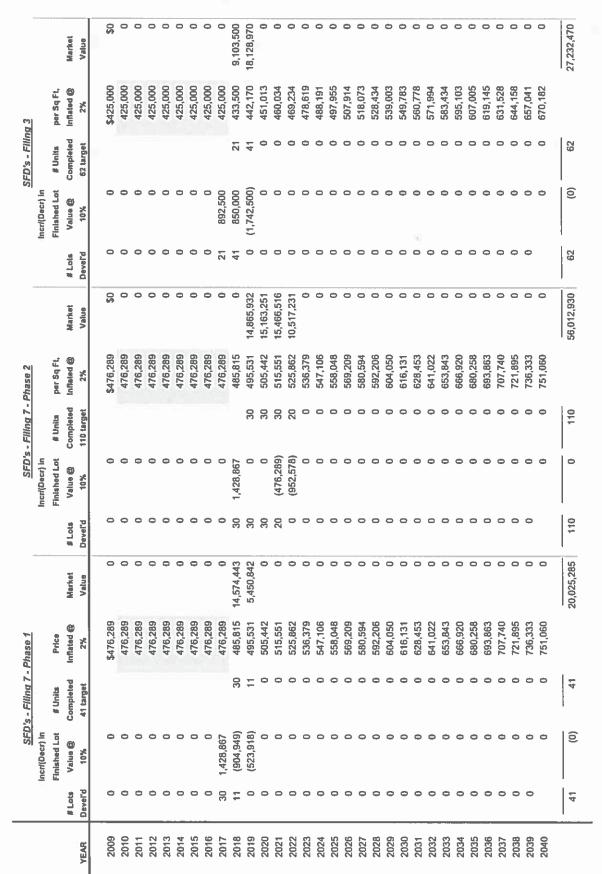

The financial proforma prepared by D.A. Davidson & Co. and attached hereto as Exhibit A is hereby included in the financial plan of the District. It shows the anticipated financial effect of increased debt and projected growth in assessed valuation on the District and shows the anticipated sources of revenue for operational costs and debt service payments. Note that the number of mills levied by the District is not projected to increase over the current rate, even with the 2017 change in the residential assessment ratio from 7.96% to 7.20% and even with the additional debt of the District, due to actual growth and strong projected growth.