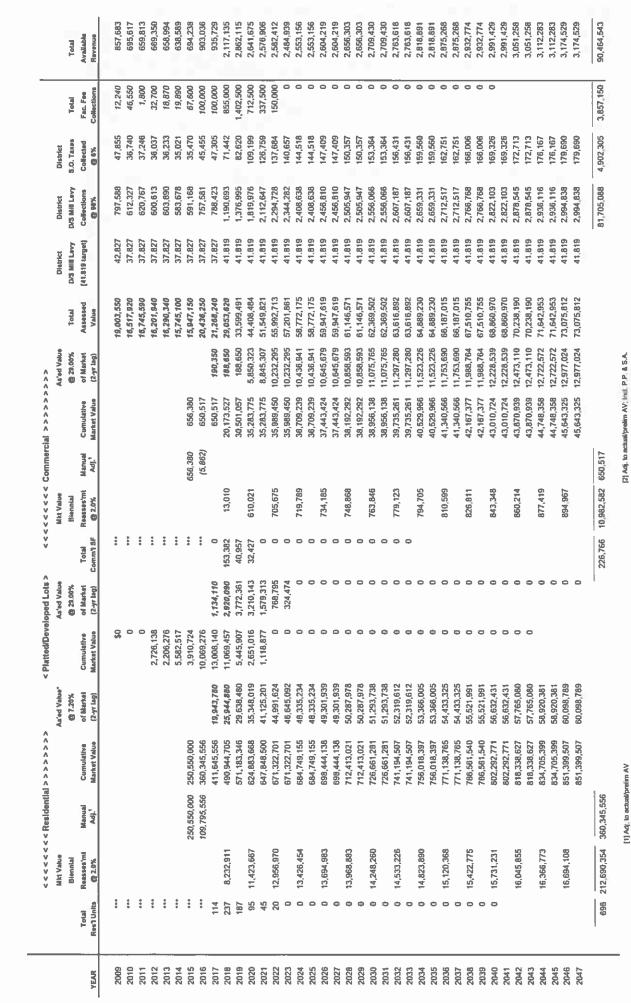

The financial proforma prepared by D.A. Davidson & Co. and attached hereto as Exhibit A is hereby included in the financial plan of the District. It shows the anticipated financial effect of increased debt and projected growth in assessed valuation on the District and shows the anticipated sources of revenue for operational costs and debt service payments. Note that the number of mills levied by the District is not projected to increase over the current rate, even with the 2017 change in the residential assessment ratio from 7.96% to 7.20% and even with the additional debt of the District, due to actual growth and strong projected growth.

Mosalwa va

Future Growth Development Projection at 41.819 (target) District Mills -- 08/18/2017

Mpreim AV rel 7 g8\*

[\*] 7.96% thru 2017

Insd Baa2 Refg+New FP+CFS

Prepared by D.A.Davidson & Co. Draft: For discussion purposes only.