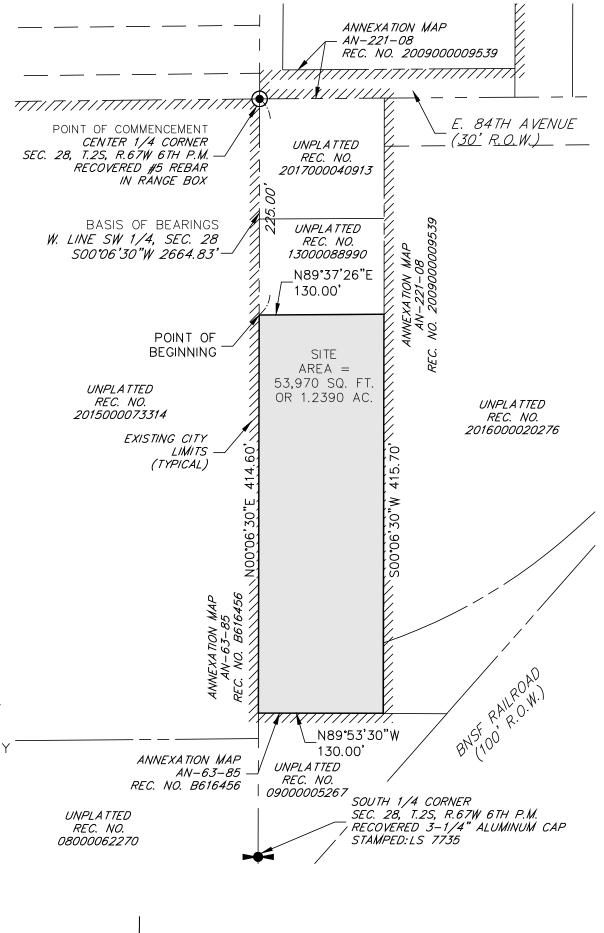

#### ANNEXATION DESCRIPTION:

ALL OF THAT PROPERTY DESCRIBED IN THE DEED RECORDED UNDER RECEPTION NO. 2016000088358 IN THE RECORDS OF THE ADAMS COUNTY CLERK AND RECORDER, LOCATED IN THE SOUTHEAST 1/4 OF SECTION 28, TOWNSHIP 2 SOUTH, RANGE 67 WEST OF THE 6TH P.M., COUNTY OF ADAMS, STATE OF COLORADO, BEING MORE PARTICULARLY DESCRIBED AS FOLLOWS:

BASIS OF BEARINGS: THE WEST LINE OF THE SOUTHWEST 1/4 OF SECTION 28, TOWNSHIP 2 SOUTH, RANGE 67 WEST OF THE 6TH P.M., MONUMENTED AT BY A #5 REBAR IN A RANGE BOX AT THE CENTER 1/4 CORNER AND A 3-1/4" ALUMINUM CAP STAMPED "LS 7735" AT THE SOUTH 1/4 CORNER, SAID LINE BEARING SO0°06'30"W AS REFERENCED TO THE CITY OF COMMERCE

COMMENCING AT THE CENTER 1/4 CORNER OF SAID SECTION 28, SAID POINT LYING ON THE CITY LIMITS OF COMMERCE CITY PER THE ANNEXATION MAP AN-63-85 RECORDED UNDER RECEPTION NO. B616456 IN THE RECORDS OF THE ADAMS COUNTY CLERK AND RECORDER;

THENCE ON THE WEST LINE OF THE SOUTHWEST 1/4 OF SECTION 28 AND THE CITY LIMITS OF COMMERCE CITY PER SAID ANNEXATION MAP, SO0°06'30"W A DISTANCE OF 225.00 FEET, TO THE NORTHWESTERLY CORNER OF THAT PROPERTY DESCRIBED IN THE DEED RECORDED UNDER RECEPTION NO. 2016000088358 AND THE POINT OF BEGINNING;

THENCE ON THE PERIMETER OF SAID PROPERTY THE FOLLOWING FOUR (4) COURSES:

- 1. DEPARTING SAID CITY LIMITS, PARALLEL WITH THE NORTH LINE OF THE SOUTHEAST QUARTER OF SECTION 28, N89°37'26"E A DISTANCE OF 130.00 FEET, TO A POINT ON THE CITY LIMITS OF COMMERCE CITY AS DESCRIBED IN THE ANNEXATION MAP AN-221-08 RECORDED UNDER RECEPTION NO. 2009000009539;
- 2. ON THE CITY LIMITS, PARALLEL TO THE WEST LINE OF THE SOUTHEAST QUARTER OF SECTION 28, S00°06'30"W A DISTANCE OF 415.70 FEET;
- 3. ON THE CITY LIMITS AS DESCRIBED IN SAID ANNEXATION MAP AN-63-85 SAID LINE BEING PERPENDICULAR TO THE WEST LINE OF THE SOUTHWEST QUARTER OF SECTION 28, N89°53'30"W A DISTANCE OF 130.00 FEET, TO A POINT ON SAID WEST LINE OF THE SOUTHWEST QUARTER OF SECTION 28;
- 4. CONTINUING ON THE CITY LIMITS DESCRIBED IN THE ANNEXATION MAP AN-63-85 ALSO BEING THE WEST LINE OF THE SOUTHWEST QUARTER OF SAID SECTION 28, N00°06'30"E A DISTANCE OF 414.60 FEET TO THE POINT OF BEGINNING.

| CONTAINING | Α | CALCULATED | AREA | OF | 53,970 | SQUARE | FEET | OR | 1.2390 | ACRES |
|------------|---|------------|------|----|--------|--------|------|----|--------|-------|
|------------|---|------------|------|----|--------|--------|------|----|--------|-------|

## CONTIGUITY STATEMENT:

- TOTAL PERIMETER OF AREA CONSIDERED FOR ANNEXATION = 1,090.30 FEET
- ONE-SIXTH OF TOTAL PERIMETER OF AREA = 181.67 FEET
- PERIMETER OF AREA CONTIGUOUS WITH THE EXISTING CITY LIMITS = 960.30 FEET

THE TOTAL CONTIGUOUS PERIMETER IS 88%, WHICH MEETS OR EXCEEDS THE 1/6 AREA REQUIRED.