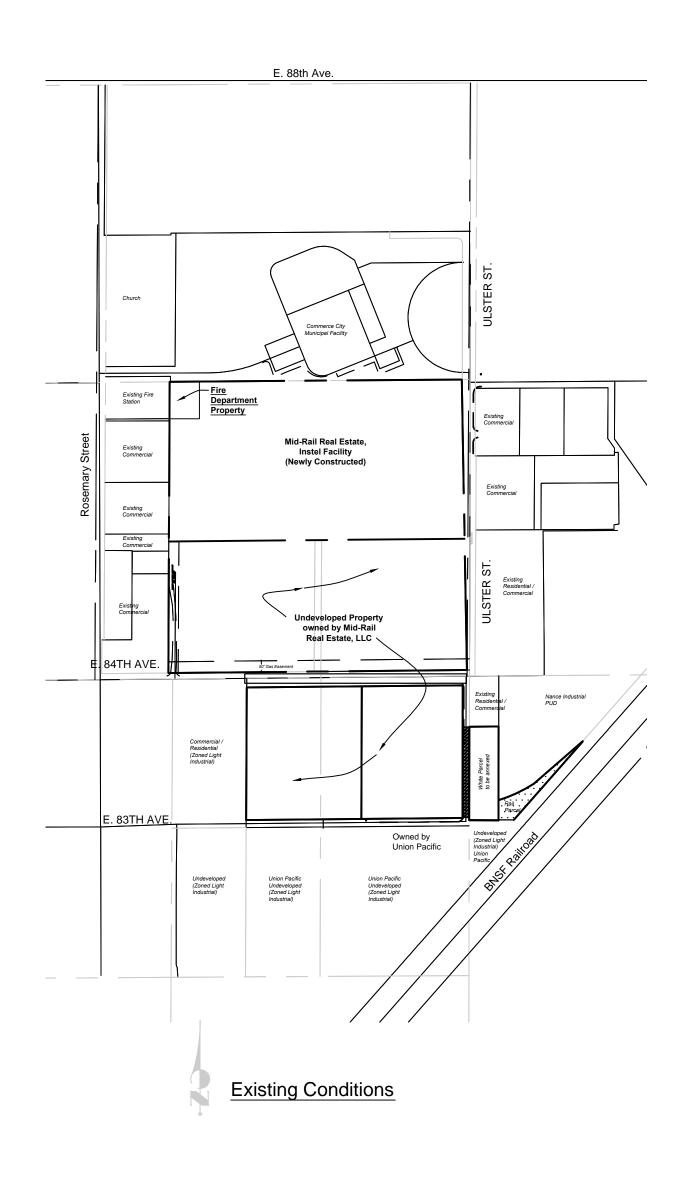

#### Project Summary:

Project Vision: The purpose of the INTSEL Properties PUD is to create a railroad served multi—lot industrial project in the Irondale area of Commerce City that features large scale industrial, manufacturing and distribution with outdoor storage and warehousing capabilities. Products are to be delivered and distributed by rail and by truck throughout the Denver Metropolitan area and the Colorado region. Instel to coordinate with BNSF through the design on both the siding track and the rail spur to minimize rail crossing impacts to the instersection of E. 88th Ave. and Highway 2. Use and development standards are as allowed by the City's I—2 Zoning classification with the additional allowance for rail service and other related uses as outlined in this document. Street closure and vacation of a portion of Ulster Street is proposed to increase safety by eliminating rail crossings of the public road. Additionally, the P.U.D. provides standards to facilitate a master planned multi—use industrial park with some flexibility in front setback and building height. Xeriscape landscape standards shall apply. This will also allow on—site storm water retention facilities with the appropriate amount of landscaping.

Compliance with Comprehensive Plan: The proposed PUD Zoning shall include the following: 1) Parcel A: the existing INSTEL Warehouse platted as Lot 1 of the INSTEL Steel West Subdivision (20.22 acres); 2) The balance of the Mid-Rail Real Estate property referred to as parcels B and C (32.38 acres). Parcel C includes the 1.25 acre "White" property (which has been purchased by Mid-Rail and is proposed for annexation); and Parcel D, the former rail easement area across the Nance PUD (which easement area has now been purchased by Mid-Rail Real Estate). A minor Subdivision Plat combining the "White" property, the former rail easement area and a portion of the vacated Ulster Street right-of-way is being submitted immediately following this PUD Zoning. The proposed PUD Zoning is in keeping with the goals of the Commerce City comprehensive Plan. The development of the existing INTSEL and Mid-Rail Real Estate Land holdings, the annexation of the newly acquired 1.25 acre White parcel and the future construction of the rail tying the railroad to the INTSEL development all address the targeted "infill" goals identified in the Comprehensive Plan for the area. This includes reduction of the number of scattered undeveloped parcels in the area. The proposed General Industrial and Industrial distribution uses identified in the proposed PUD are in concert with uses identified in the Future Land Use Map of the City's Comprehensive Plan for the Irondale area which are anticipated to extend all the way to State Highway 2. The proposed PUD criteria and associated uses are also in keeping with the Comprehensive Plan land use goals of business recruitment and strenathening the area industrial base. The addition of the rail—spur connecting the BNSF rail—line to the INTSEL properties is also identified as a Comprehensive Plan goal which identifies multi-modal transportation.

<u>Site Strengths:</u> The area contained in the subject PUD is uniquely suited for a rail served multi—lot industrial warehouse, manufacturing and distribution business park. The area of the PUD is large enough to justify the cost of constructing a rail—spur and the site can accommodate rail spur geometry and the tract radii necessary. Further the site has arterial street truck access to E. 88th Avenue with connections to highways including State Highway 2, Interstate 76 etc. The property is relatively flat without significant need for earth fill necessary to achieve rail and the larger footprints of warehouse and distribution facilities. The BNSF rail line located along Highway 2 is a significant distribution link into the Denver Metro area and the 50 plus acres of the PUD is able to secure access to it.

Site Circulation: With the street vacation proposed of Ulster Street, most circulation from and to the PUD will be to East 88th Avenue from Ulster Street where circulation then connects to the Metropolitan area highway network. Some access will occur along East 84th Avenue to Rosemary Street. Final driveway locations to be approved by the City Engineer. It is important to note that the installation of rail will significantly reduce truck trips to the site as the majority of larger deliveries will be by rail rather than by truck and smaller loads by truck will be out—going from the property. In all respects, rail service as allowed by the PUD will reduce the impact of traffic from this Business Park. It is anticipated that railcar deliveries and the unloading of the railcars will occur approximately 1 or 2 times in a 24 hour period (1 in and 1 out or 2 in and 2 out). Deliveries may also be restricted to 2 or 3 times per week. No cars will ever sit stationary blocking E. 84th Ave., but will traverse across. The primary rail spur will be limited to one crossing at E. 84th Ave. (approximate location shown on Page Two Land Use Map). It is anticipated that rail cars will be dropped off onto rail spurs located on individual lots.