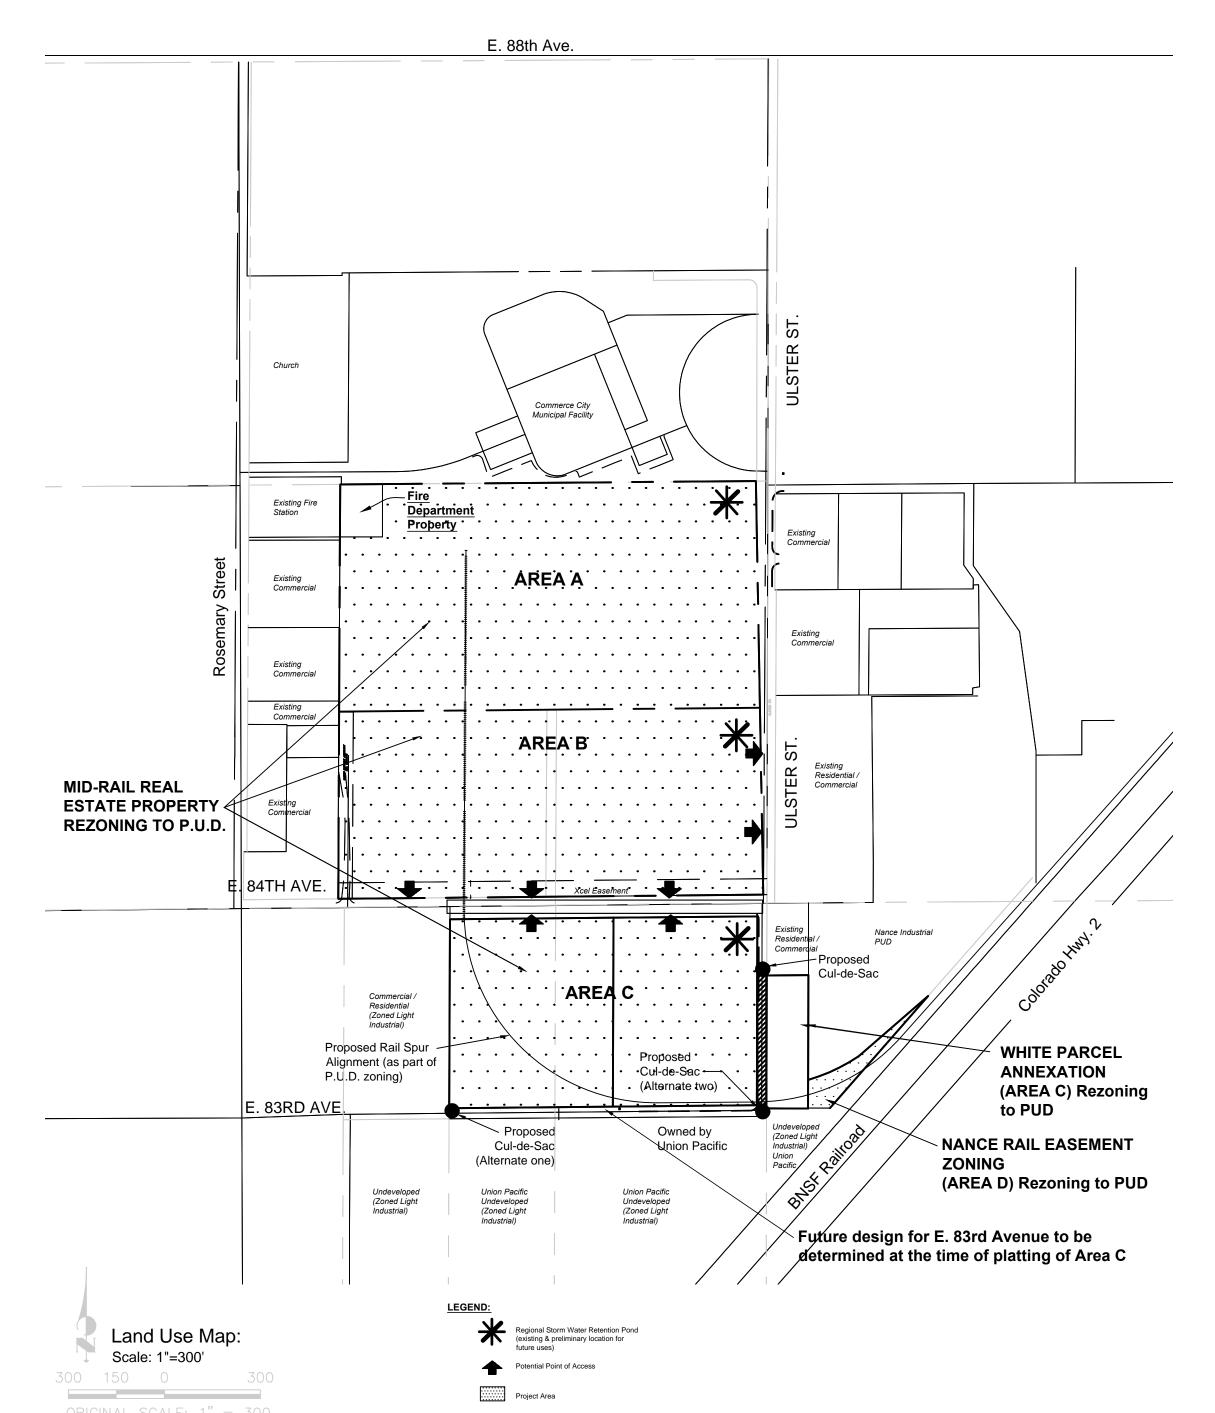

#### **AREA A**

Lot 1, Intsel Steel West Subdivision, recorded September 23, 2016 under Reception No. 2016000079990, Adams County, Colorado.

#### **AREA B**

Parcel 1: That part of the SE 1/4 NW 1/4 of Section 28, Township 2 South, Range 67 West of the 6th P.M., formerly known as Blocks 43,44, 53 and 54 in Irondale, County of Adams, State of Colorado. Together with the vacated alleys lying within said Blocks, the vacated Streets within the exterior boundaries of the said Blocks and the East 1/2 of the vacated street lying between the extended north line of Block 44 and the extended south line of Block 53, County of Adams, State of Colorado. Except any portion thereof lying within Lot 1, Intsel Steel West Subdivision, County of Adams, State of Colorado.

Parcel 2: A Tract of land in the East 1/2 of the Southeast 1/4 of the Northwest 1/4 of Section 28, Township 2 South, Range 67 West of the 6th P.M., formerly known as Blocks 41, 42, 55 and 56 in Irondale, County of Adams, State of Colorado. Except any portion thereof lying within Lot 1, Intsel Steel West Subdivision, Adams County, State of CO

#### AREA C

Parcel 1: The Northeast 1/4, Northeast 1/4, Southwest 1/4 of Section 28, Township 2 South, Range 67 West of the 6th Principal Meridian, and the East 1/2 Northeast 1/4 Southwest 1/4 of Section 28, Township 2 South, Range 67 West of the 6th Principal Meridian, County of Adams, State of Colorado, Except any portion thereof lying with Rights-of-Way for Streets, County of Adams, State of Colorado.

Parcel 2: (White Annexation Parcel) A part of the NW 1/4 of the SE 1/4 of Section 28, Township 2 South, Range 67 West of the 6th P.M., more particularly described as follows: Beginning at a point 225 feet South along the West line of said SE 1/4 from the center of said Section 28; thence East 130 feet and parallel to the North line of said SE 1/4, thence South 415.7 feet thence North 414.6 feet along the West line of said SE 1/4 to Point of Beginning. Adams Cty, State of CO

#### AREA D:

Rail Acquisition Parcel: A Portion of land described in Reception Number 2016000020276 lying within the Southeast 1/4 of Section 28, Township 2 South, Range 67 West of the 6th P.M., County of Adams, State of Colorado, being more particularly described as follows:

Compliance with Comprehensive Plan: The proposed PUD Zoning shall include the following: 1) Parcel A: the existing INSTEL Warehouse platted as Lot 1 of the INSTEL Steel West Subdivision (20.22 acres); 2) The balance of the Mid-Rail Real Estate property referred to as parcels B and C (32.38 acres). Parcel C includes the 1.25 acre "White" property (which has been purchased by Mid-Rail and is proposed for annexation); and Parcel D, the former rail easement area across the Nance PUD (which easement area has now been purchased by Mid-Rail Real Estate). A minor Subdivision Plat combining the "White" property, the former rail easement area and a portion of the vacated Ulster Street right-of-way is being submitted immediately following this PUD Zoning. The proposed PUD Zoning is in keeping with the goals of the Commerce City comprehensive Plan. The development of the existing INTSEL and Mid-Rail Real Estate Land holdings, the annexation of the newly acquired 1.25 acre White parcel and the future construction of the rail tying the railroad to the INTSEL development all address the targeted "infill" goals identified in the Comprehensive Plan for the area. This includes reduction of the number of scattered undeveloped parcels in the area. The proposed General Industrial and Industrial distribution uses identified in the proposed PUD are in concert with uses identified in the Future Land Use Map of the City's Comprehensive Plan for the Irondale area which are anticipated to extend all the way to State Highway 2. The proposed PUD criteria and associated uses are also in keeping with the Comprehensive Plan land use goals of business recruitment and strenathening the area industrial base. The addition of the rail—spur connecting the BNSF rail—line to the INTSEL properties is also identified as a Comprehensive Plan goal which identifies multi-modal transportation.

<u>Site Size:</u> The entire area contained in this PUD zoning document is <u>54.261 acres\*</u> broken down as follows:

52.597 acres - Mid-Rail Real Estate, LLC Properties
(Includes 20.218 acres of Lot 1, Steel West Subdivision)

1.250 acres - White Parcel Annexation
.414 acres - Nance PUD Easement / Purchase (Rail Parcel)

O acres - Vacated Ulster Street Right-of-way

54.261 acres total

\*Does not include area of vacated Right—of—Ways

<u>Project Phasing:</u> The railroad spur improvements, and improvements to E. 84th Avenue and the construction of the Ulster Street and E. 83rd Avenue cul—de—sacs are anticipated to occur early in 2018. The Minor Plat combining the rail spur acquisition area, the White parcel annexation area and the vacated portion of Ulster Street are also anticipated to occur immediately following the annexation of the White parcel and the vacation of a portion of Ulster Street. The timing of subsequent platting and development of additional lots is unknown at this time

Site Circulation: With the street vacation proposed of Ulster Street, most circulation from and to the PUD will be to East 88th Avenue from Ulster Street where circulation then connects to the Metropolitan area highway network. Some access will occur along East 84th Avenue to Rosemary Street. Final driveway locations to be approved by the City Engineer. It is important to note that the installation of rail will significantly reduce truck trips to the site as the majority of larger deliveries will be by rail rather than by truck and smaller loads by truck will be out—going from the property. In all respects, rail service as allowed by the PUD will reduce the impact of traffic from this Business Park. It is anticipated that railcar deliveries and the unloading of the railcars will occur approximately 1 or 2 times in a 24 hour period (1 in and 1 out or 2 in and 2 out). Deliveries may also be restricted to 2 or 3 times per week. No cars will ever sit stationary blocking E. 84th Ave., but will traverse across. The primary rail spur will be limited to one crossing at E. 84th Ave. (approximate location shown on Page Two Land Use Map). It is anticipated that rail cars will be dropped off onto rail spurs located on individual lots.