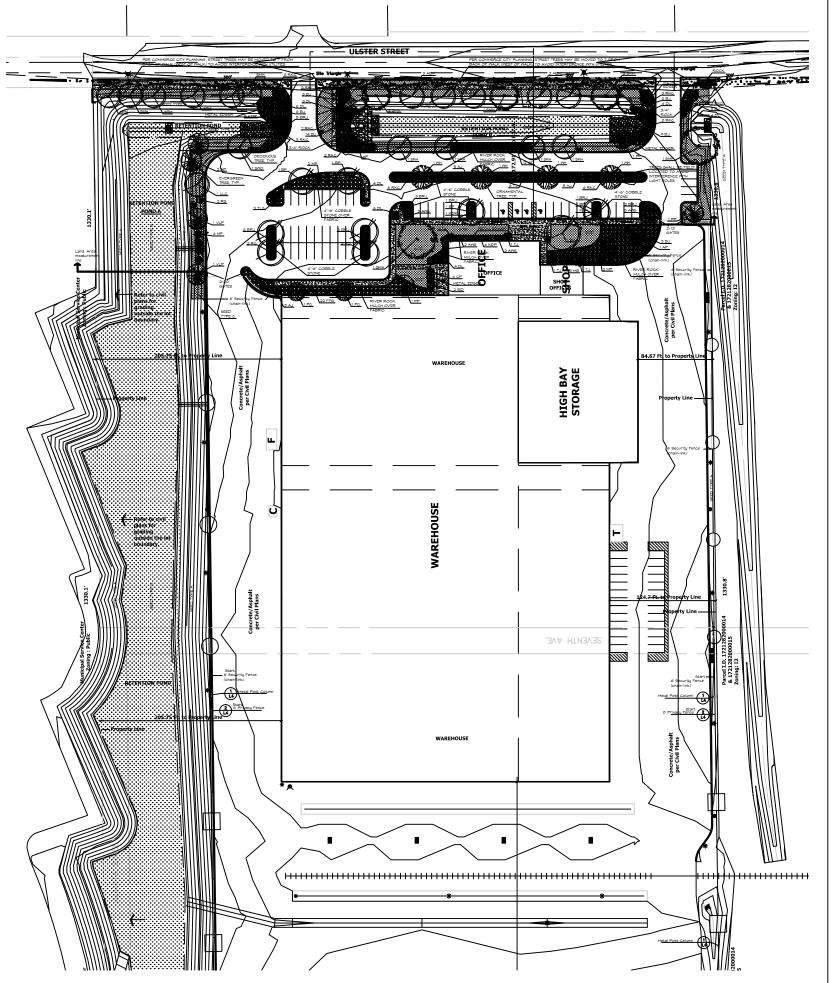

#### Project Summary:

Project Vision: The purpose of the INTSEL Properties PUD is to create a railroad served multi—lot industrial project in the Irondale area of Commerce City that features large scale industrial, manufacturing and distribution with outdoor storage and warehousing capabilities. Products are to be delivered and distributed by rail and by truck throughout the Denver Metropolitan area and the Colorado region. Instel to coordinate with BNSF through the design on both the siding track and the rail spur to minimize rail crossing impacts to the instersection of E. 88th Ave. and Highway 2. Use and development standards are as allowed by the City's I—2 Zoning classification with the additional allowance for rail service and other related uses as outlined in this document. Street closure and vacation of a portion of Ulster Street is proposed to increase safety by eliminating rail crossings of the public road. Additionally, the P.U.D. provides standards to facilitate a master planned multi—use industrial park with some flexibility in front setback and building height. Xeriscape landscape standards shall apply. This will also allow on—site storm water retention facilities with the appropriate amount of landscaping.

<u>Site Strengths:</u> The area contained in the subject PUD is uniquely suited for a rail served multi—lot industrial warehouse, manufacturing and distribution business park. The area of the PUD is large enough to justify the cost of constructing a rail—spur and the site can accommodate rail spur geometry and the tract radii necessary. Further the site has arterial street truck access to E. 88th Avenue with connections to highways including State Highway 2, Interstate 76 etc. The property is relatively flat without significant need for earth fill necessary to achieve rail and the larger footprints of warehouse and distribution facilities. The BNSF rail line located along Highway 2 is a significant distribution link into the Denver Metro area and the 50 plus acres of the PUD is able to secure access to it.

Site Circulation: With the street vacation proposed of Ulster Street, most circulation from and to the PUD will be to East 88th Avenue from Ulster Street where circulation then connects to the Metropolitan area highway network. Some access will occur along East 84th Avenue to Rosemary Street. Final driveway locations to be approved by the City Engineer. It is important to note that the installation of rail will significantly reduce truck trips to the site as the majority of larger deliveries will be by rail rather than by truck and smaller loads by truck will be out—going from the property. In all respects, rail service as allowed by the PUD will reduce the impact of traffic from this Business Park. It is anticipated that railcar deliveries and the unloading of the railcars will occur approximately 1 or 2 times in a 24 hour period (1 in and 1 out or 2 in and 2 out). Deliveries may also be restricted to 2 or 3 times per week. No cars will ever sit stationary blocking E. 84th Ave., but will traverse across. The primary rail spur will be limited to one crossing at E. 84th Ave. (approximate location shown on Page Two Land Use Map). It is anticipated that rail cars will be dropped off onto rail spurs located on individual lots.