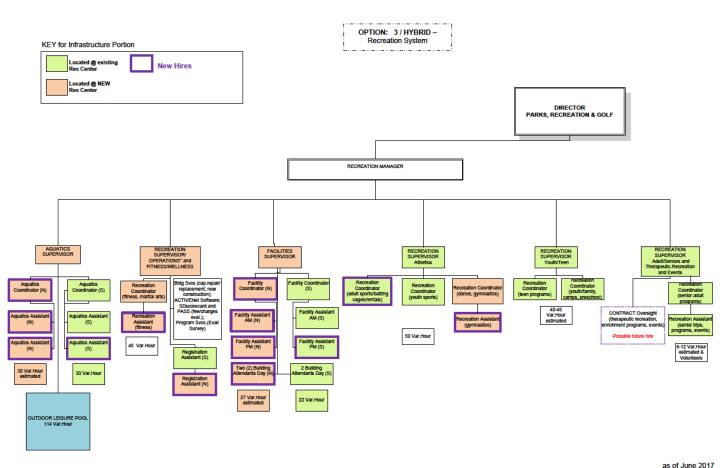

# **Recreation Center Staffing**

### **Purpose**

- Provide City Council with an overview of the following:
  - ➤ Bison Ridge and Eagle Pointe operations and programs
  - Full time staffing recommendation
  - ➤ Variable Hour Employee (VHE)

# **Eagle Pointe Recreation Center**

- Approximately 72,000 square feet
- General hours of operation:
  - ➤ Mon-Fri 5:30am-9:30pm
  - ➤ Sat-Sun 8:00am-5:30pm
- Staffing levels FT & VHE
  - Center control counter (POS)
  - > Aquatics
  - ➤ Gym/Weight room
  - > Registration
  - ➤ Child care
  - Fitness & programs

# Bison Ridge Recreation Center

- 108,000 square feet
- General hours of operation:
  - ➤ Mon-Fri 5:30am-9:30pm
  - > Sat-Sun 8:00am-5:30pm
- Staffing levels FT & VHE
  - Center control counter (POS & Registration)
  - > Aquatics
  - ➤ Gym/Weight room
  - > Child care
  - Fitness & programs

# **Recreation Division Organization Chart**