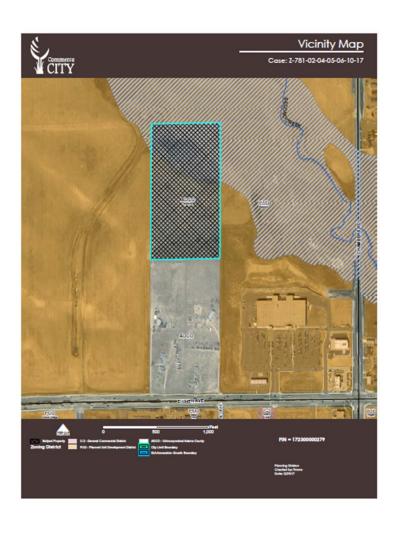

## **NIGID** Inclusion

Shea Homes, North of E. 104<sup>th</sup> Avenue, between Potomac Street and Chambers Road.

## **Subject Property**

- Being annexed concurrently
- Proposed PUD zoning
- Vacant property
- Future residential and open space uses.
- Surrounding property already included into GID.
- Will be included in SACWSD

## Recommendation

- Staff recommends the NIGID Board approve the Ordinance allowing for the inclusion of Shea Homes, for property with PIN: 172300000279 into the Commerce City Northern Range Infrastructure General Improvement District.
- The applicant has met all of the requirements for inclusion.