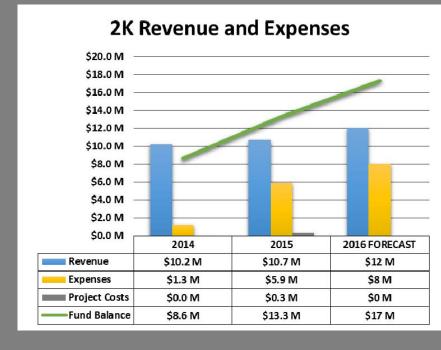

### 2K Bond Program December 2016 Re-Baseline

- \$144 million gross budget, consisting of:
   Project Budgets and Program Contingency
- First Bond issuance of \$78 million June 2014
- Second Bond issuance of \$66 million September 2016
- Other funding sources of \$2.3 million (primarily grants)
- 2K Project expenditures of \$38.7 million through December 2016

### 2K Tax Revenue

- 1% Sales & Use Tax Revenue
- Expenses include:
  - Debt Payments
  - Bond/Program Management
  - Operation and Maintenance costs

Quality Community for a Lifetime st c3gov.com  ${
m C}$ 