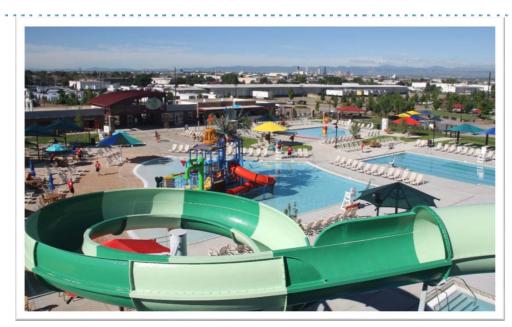

### **2K Project Update**

Current Phase

Open for Community Use

| Project                            | <u>Phase 1</u><br>Planning | <u>Phase 2</u><br>Pre-Design<br>& RFP | <u>Phase 3</u><br>Design | Phase 4<br>Const. Bid<br>& Award | <u>Phase 5</u><br>Construction | <u>Phase 6</u><br>Acceptance | <u>Phase 7</u><br>Closeout |
|------------------------------------|----------------------------|---------------------------------------|--------------------------|----------------------------------|--------------------------------|------------------------------|----------------------------|
| Fronterra Neighborhood<br>Park     |                            |                                       |                          |                                  |                                | $\bigstar$                   |                            |
| Turnberry Neighborhood<br>Park     |                            |                                       |                          |                                  |                                | $\bigstar$                   |                            |
| Villages East<br>Neighborhood Park |                            |                                       |                          |                                  |                                | *                            |                            |
| New Recreation Center              |                            |                                       |                          |                                  |                                |                              |                            |
| Outdoor Leisure Pool               |                            |                                       |                          |                                  |                                | $\bigstar$                   |                            |
| Existing Recreation<br>Center      |                            |                                       |                          |                                  |                                |                              |                            |
| Tower Road Expansion               |                            |                                       |                          |                                  |                                |                              |                            |