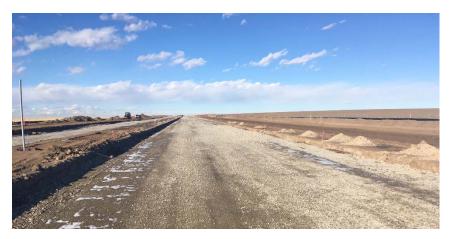

#### Construction

- ✓ Groundbreaking and start of Highway 2 Widening
- E. 72<sup>nd</sup> Ave Safe Routes to School improvements substantially complete