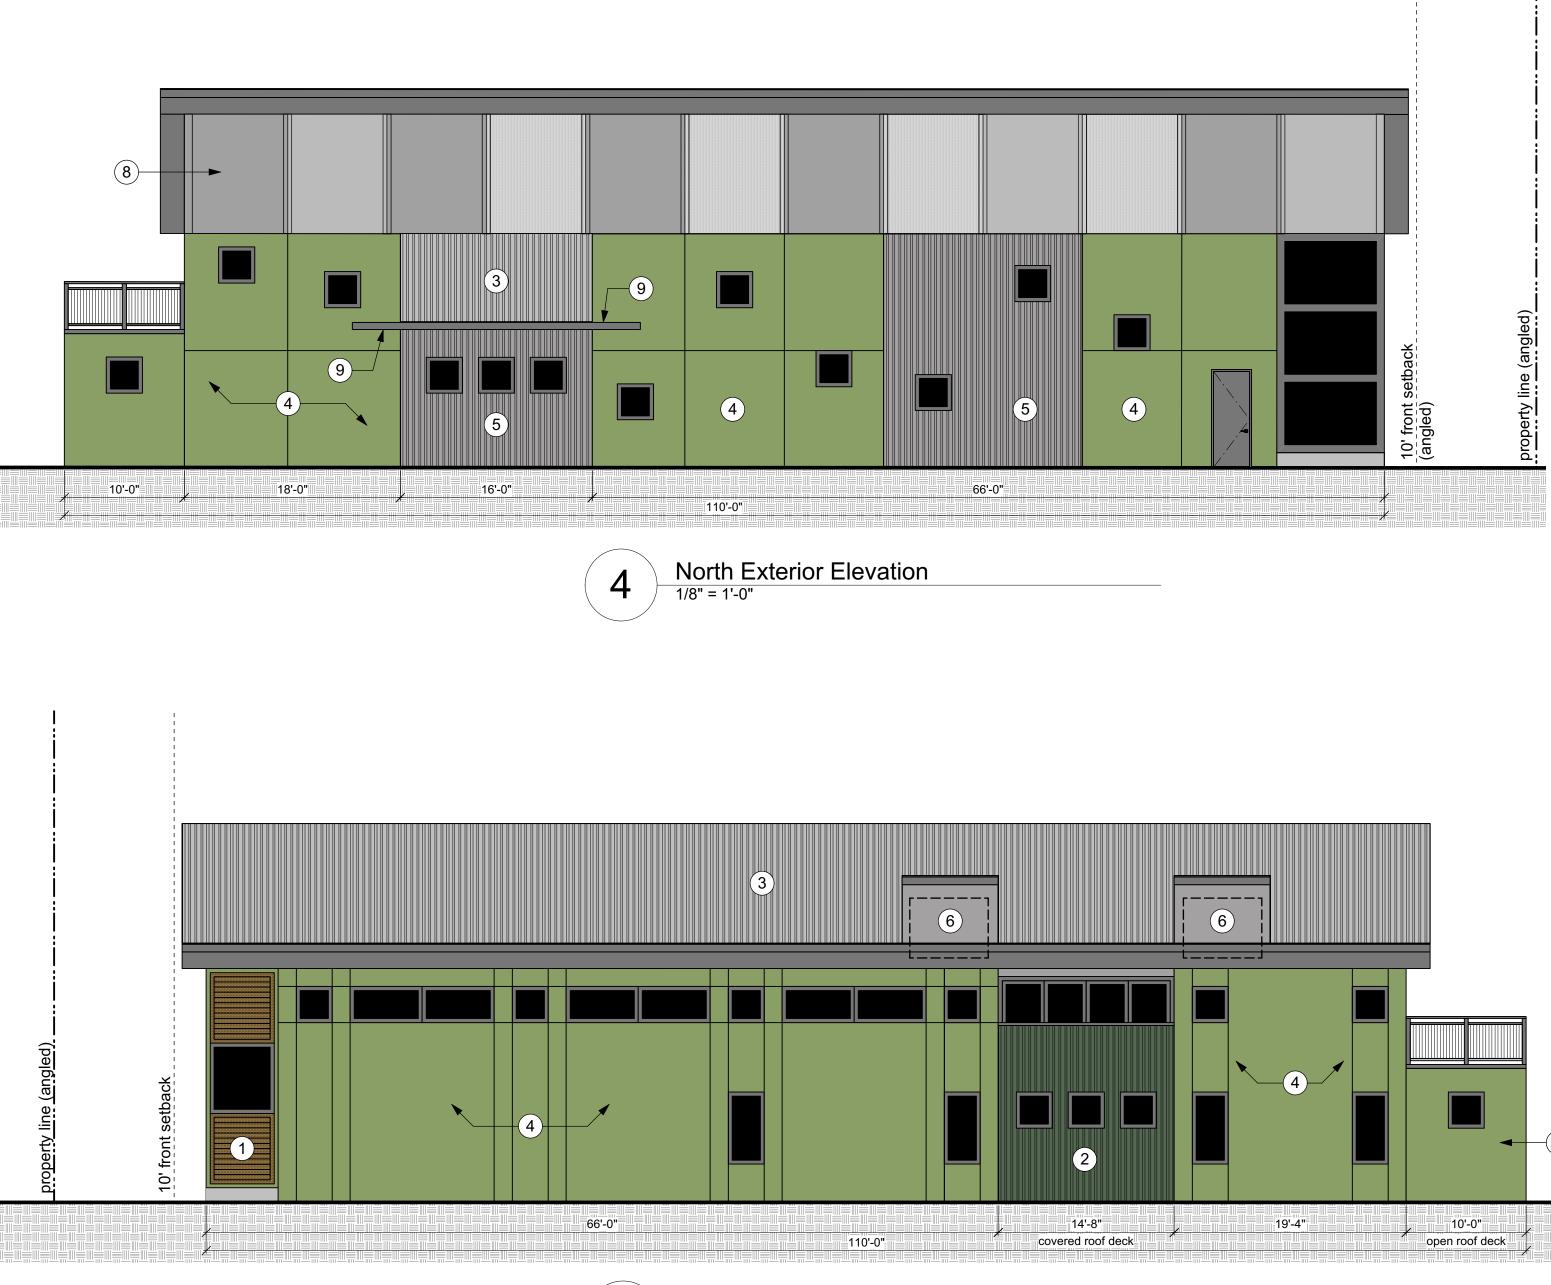

# 5846 DAHLIA ST., COMMERCE CITY, COLORADO

Exterior Materials Key:

(7) Mural wall

(10) Main Entry Door

A PORTION OF THE SOUTH HALF OF THE NORTHWEST QUARTER OF THE SOUTHEAST QUARTER OF SECTION 7, TOWNSHIP 3, RANGE 67 WEST OF THE 6TH P.M., CITY OF COMMERCE CITY, COUNTY OF ADAMS, STATE OF COLORADO

Exterior Elevations

Drawing Number: