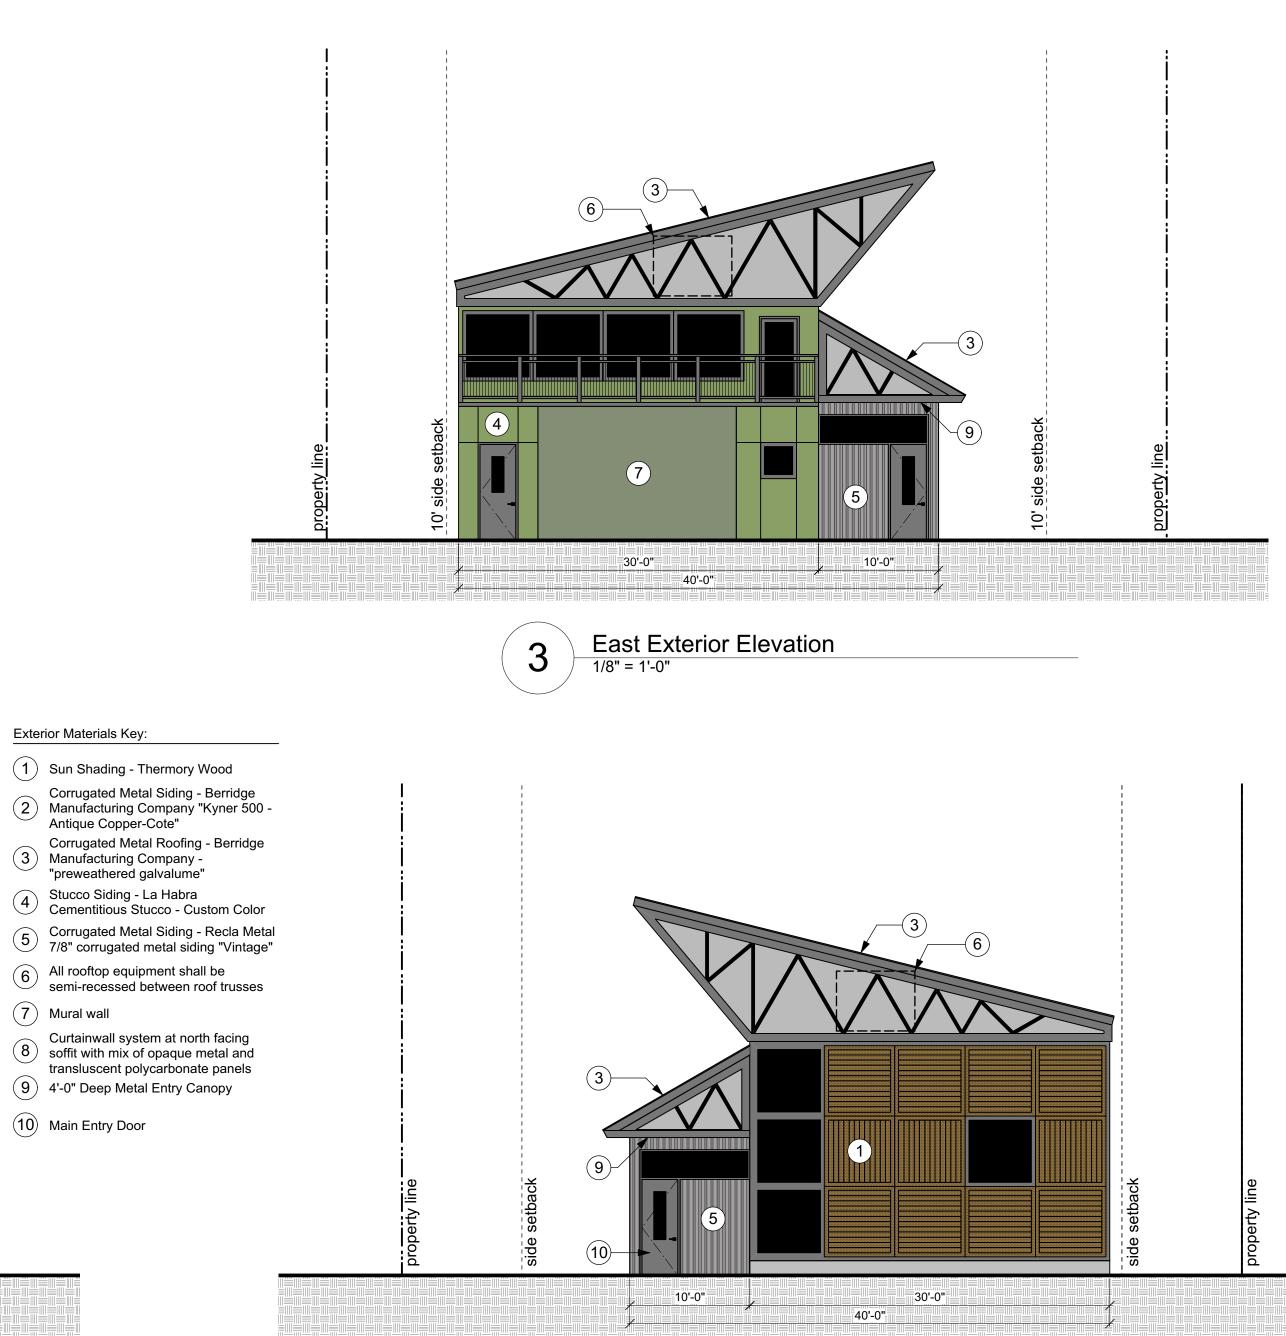

# 5846 DAHLIA ST., COMMERCE CITY, COLORADO

Exterior Materials Key:

(7) Mural wall

(10) Main Entry Door

A PORTION OF THE SOUTH HALF OF THE NORTHWEST QUARTER OF THE SOUTHEAST QUARTER OF SECTION 7, TOWNSHIP 3, RANGE 67 WEST OF THE 6TH P.M., CITY OF COMMERCE CITY, COUNTY OF ADAMS, STATE OF COLORADO

### DEPARTMENT OF COMMUNITY DEVELOPMENT

West Exterior Elevation 1/8" = 1'-0"

et tre S ahlia S nerce City mm  $\mathbf{O}$ **584(** 

PROJECT TEAM:

Master Planner/Architect ShelterBelt Design 4470 Zuni Street Denver, CO 80211 (303) 704-2812 contact: Nicole Delmage

Exterior Elevations

Drawing Number: