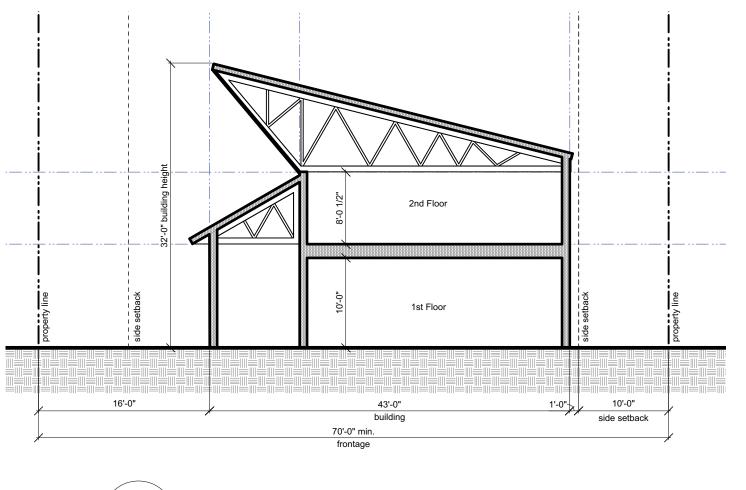

Building Section (West Exterior Elevation) 5 3/32" = 1'-0"

South Exterior Elevation

1/8" = 1'-0"

2