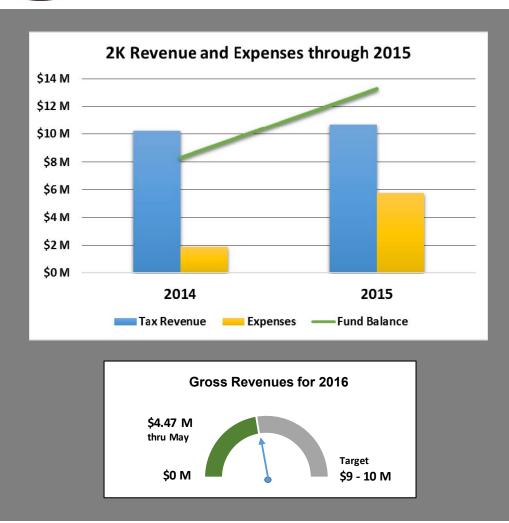

## **2K Bond Program**

- \$137 million gross budget, consisting of:
  - Project Budgets and Program Contingency
- First Bond issuance of \$78 million June 2014
- Other funding sources of \$6.9 million (primarily grants)
- 2K Project expenditures of \$20.5 million through June 2016

### 2K Tax Revenue

- 1% Sales & Use Tax Revenue
- Expenses include:
  - Debt Payments
  - Bond/Program Management
  - Operation and Maintenance costs