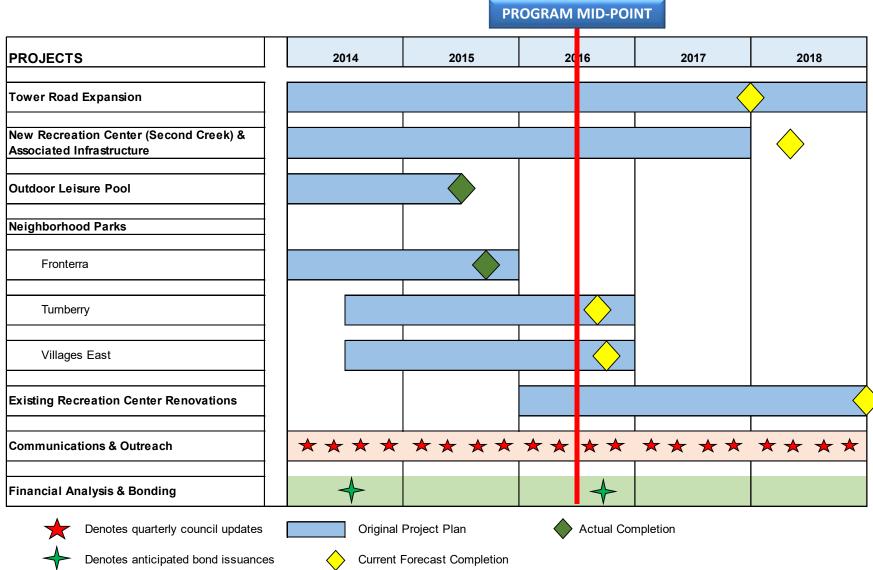

K Background

#### 2K Ballot Issue Background

- Issue 2K approved by voters Nov. 5, 2013
- Committed to Five Projects in Five Years



#### **Program Goals & Objectives**

- Build high quality facilities to lower their long-term maintenance costs
- Spend taxpayer dollars wisely and transparently
- Complete projects on time





## **2K Bond Program**

- \$137 million gross budget, consisting of:
  - Project Budgets and Program Contingency
- First Bond issuance of \$78 million June 2014
- Other funding sources of \$6.9 million (primarily grants)
- 2K Project expenditures of \$20.5 million through June 2016





### 2K Tax Revenue



- 1% Sales & Use Tax Revenue
- Expenses include:
  - Debt Payments
  - Bond/Program Management
  - Operation and Maintenance costs





# 2K Program Schedule





# 2K Program Project Profile





**Completed Phase** 

**2K Project Update** 





Open for Community Use

| Project                                           | Phase 1 Planning | Phase 2<br>Pre-Design<br>& RFP | Phase 3  Design | Phase 4<br>Const. Bid<br>& Award | Phase 5 Construction | Phase 6 Acceptance | Phase 7 Closeout |
|---------------------------------------------------|------------------|--------------------------------|-----------------|----------------------------------|----------------------|--------------------|------------------|
| Fronterra Neighborhood<br>Park                    |                  |                                |                 |                                  |                      | <u></u>            |                  |
| Turnberry Neighborho