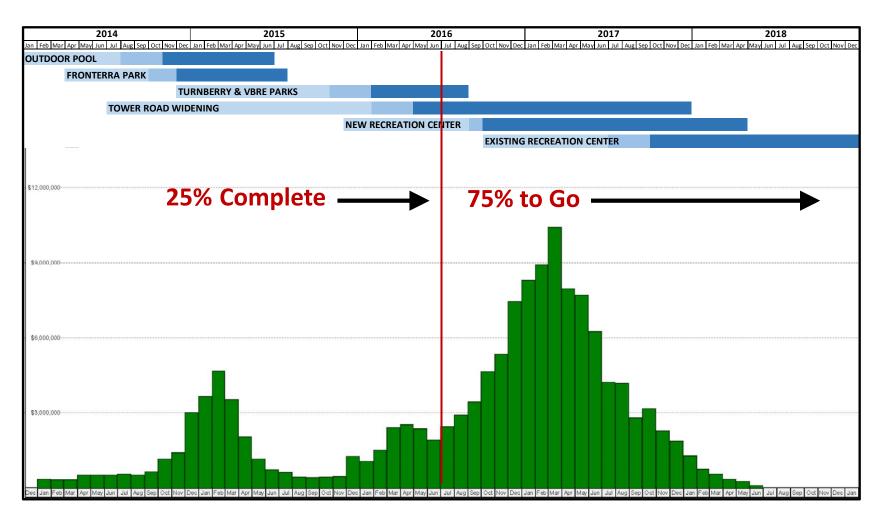

# 2K Program Schedule

## **2K Bond Program**

- \$137 million gross budget, consisting of:
  - Project Budgets and Program Contingency
- First Bond issuance of \$78 million June 2014
- Other funding sources of \$6.9 million (primarily grants)
- 2K Project expenditures of \$20.5 million through June 2016