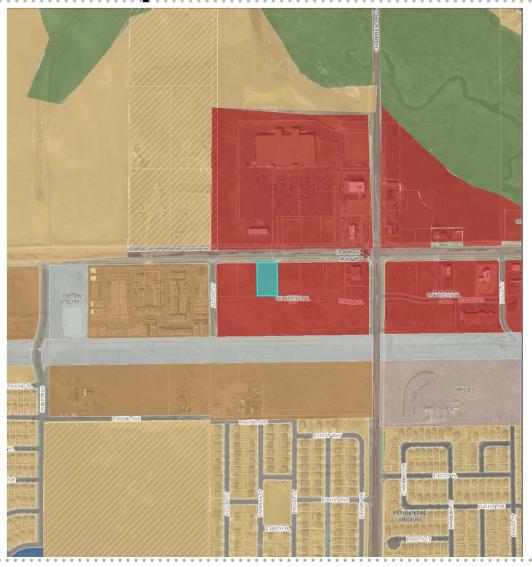

### **Current Request**

- Change zoning from PUD to C-2
  - Less restrictive Floor Area Ratio
    - No Minor Modification or Variance needed
  - Monument sign
    - Prohibited in Aspen Hills PUD