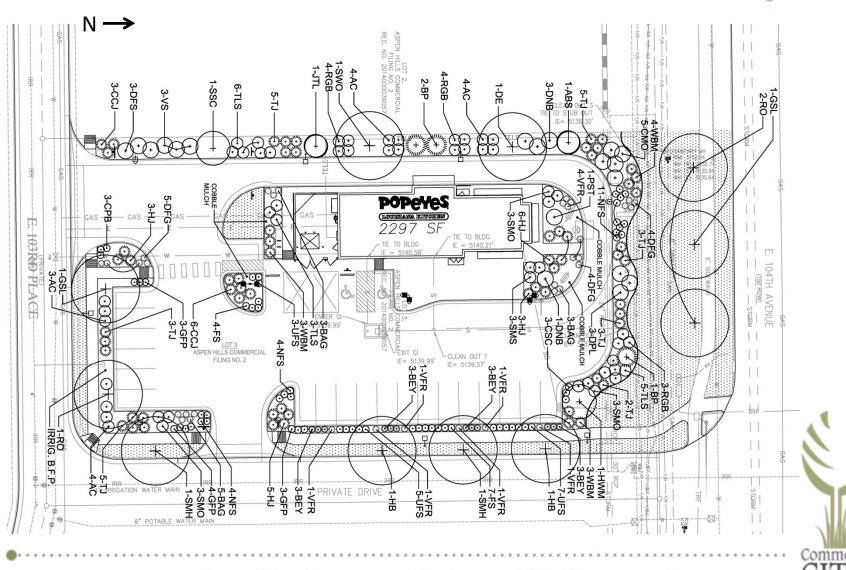

## Z-936-16

Location: 15050 E 104<sup>th</sup> Ave

Applicant: Popeye's Louisiana Kitchen

Request: Zone Change from PUD to C-2

# **Current Zoning: PUD**





## Comp Plan: Commercial





Quality Community for a Lifetime • c3gov.com CITY

### 15050 East 104th Avenue





### Case History

- Z-777-02: Zoned to Aspen Hills PUD.
- S-533-08: Filing 1 of Aspen Hills Commercial
- S-614-14: Filing 2 of Aspen Hills Commercial
- D-299-16: Development plan under review



### **Current Request**

- Change zoning from PUD to C-2
  - Less restrictive Floor Area Ratio
    - No Minor Modification or Variance needed
  - Monument sign
    - Prohibited in Aspen Hills PUD



### Site Plan



### **Elevations**



## Referral Agency Comments

No comments in opposition to zone change



## Planning Commission Analysis

- Proposed zone change to C-2:
  - Consistent with Comp Plan commercial
  - Compatible with proposed restaurant development and surrounding commercial uses
  - Adequate public services will be provided by development
  - There are adequate public uses
  - Change will allow development for restaurant use, serving the needs of the community
  - Surrounding area increasingly developed commercially
- Meets all approval criteria for zone change

#### **Public Notification**

• As of May 9, 2016, staff has received one request for additional information regarding this case.



#### Recommendation

• On May 3, 2016, the Planning Commission held a public hearing and vot