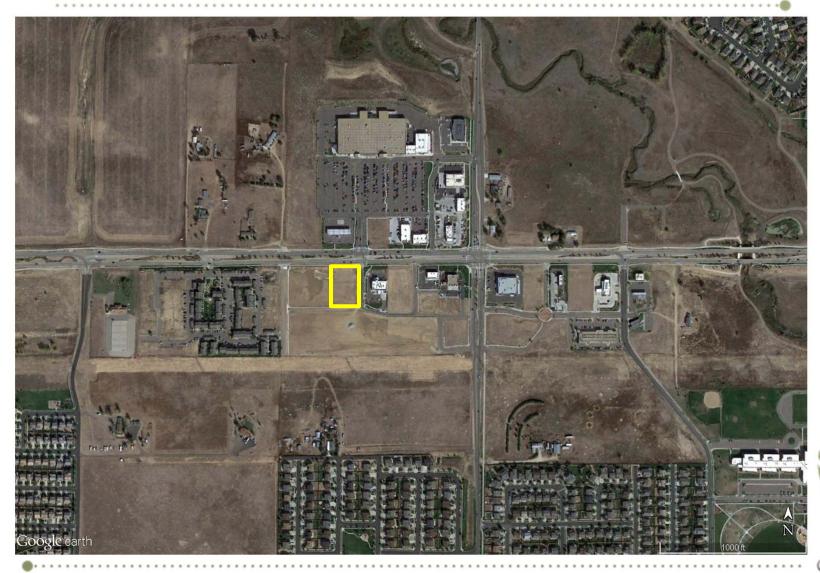

## Z-936-16

Location: 15050 E 104<sup>th</sup> Ave

Applicant: Popeye's Louisiana Kitchen

Request: Zone Change from PUD to C-2

# **Current Zoning: PUD**





## Comp Plan: Commercial





Quality Community for a Lifetime • c3gov.com CITY

### 15050 East 104th Avenue





### Case History

- Z-777-02: Zoned to Aspen Hills PUD.
- S-533-08: Filing 1 of Aspen Hills Commercial
- S-614-14: Filing 2 of Aspen Hills Commercial
- D-299-16: Development plan under review



### **Current Request**

- Change zoning from PUD to C-2
  - Less restrictive Floor Area Ratio
    - No Minor Modification or Variance needed
  - Monument sign
    - Prohibited in Aspen Hills PUD



### Site Plan



### **Elevations**



## Referral Agency Comments

No comments in opposition to zone change



## Planning Commission Analysis

- Proposed zone change to C-2:
  - Consistent with Comp Plan commercial
  - Compatible with proposed restaurant development and surrounding commercial uses
  - Adequate public services will be provided by development
  - There are adequate public uses
  - C