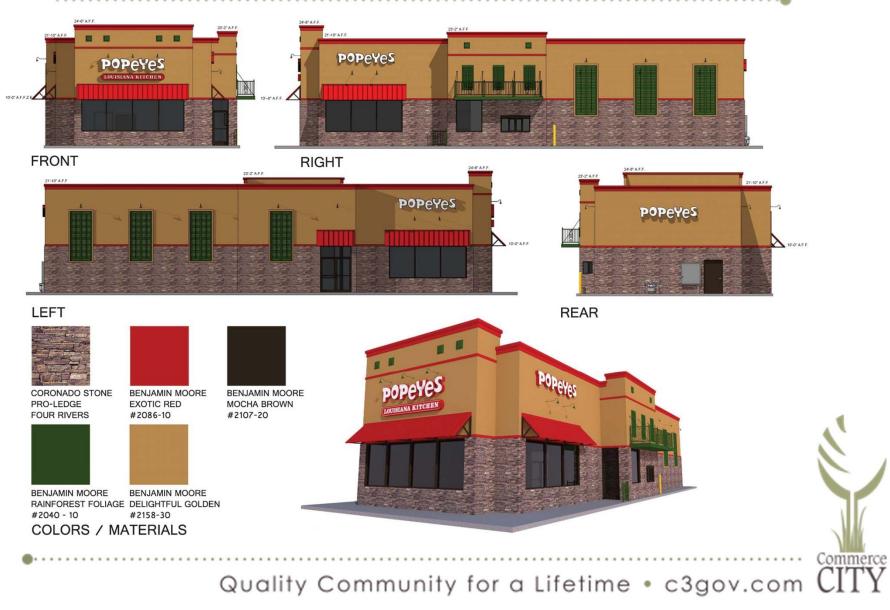

## Z-936-16

Location: 15050 E 104<sup>th</sup> Ave

Applicant: Popeye's Louisiana Kitchen

Request: Zone Change from PUD to C-2

# **Current Zoning: PUD**





## Comp Plan: Commercial





Quality Community for a Lifetime • c3gov.com CITY

### 15050 East 104th Avenue





### Case History

- Z-777-02: Zoned to Aspen Hills PUD.
- S-533-08: Filing 1 of Aspen Hills Commercial
- S-614-14: Filing 2 of Aspen Hills Commercial
- D-299-16: Development plan under review



### **Current Request**

- Change zoning from PUD to C-2
  - Less restrictive Floor Area Ratio
    - No Minor Modification or Variance needed
  - Monument sign
    - Prohibited in Aspen Hills PUD



### Site Plan



### **Elevations**



## Referral Agency Comments

No comments in opposition to zone change



## Planning Commission Analysis

- Proposed zone change to C-2:
  - Consistent with Comp Plan commercial
  - Compatible with proposed restaurant development and surrounding commercial uses
  - Adequate public services will be provided by development
  - There are adequate public uses
  - Change will allow development for restaurant use, serving the needs of the community
  - Surrounding area increasingly developed commercially
- Meets all approval criteria for zone change

#### **Public Notification**

• As of May 9, 2016, staff has received one request for additional information regarding this case.



#### Recommendation

• On May 3, 2016, the Planning Commission held a public hearing and voted 5 to 0 to forward t