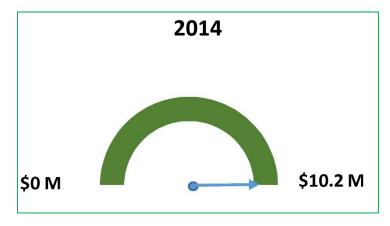

## **2K Program Budget**

- \$137 million gross budget, consisting of:
  - Program Contingency, Bond and Program Management, and Project Budgets
- Gross Revenues

- Gross Expenditures
  - Cumulative through Sept 2015: \$17,776,445