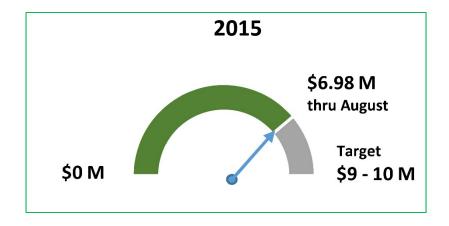

## **2K Program Budget**

- \$137 million gross budget, consisting of:
  - Program Contingency, Bond and Program Management, and Project Budgets
- Gross Revenues

- Gross Expenditures
  - Cumulative through Sept 2015: \$17,776,445