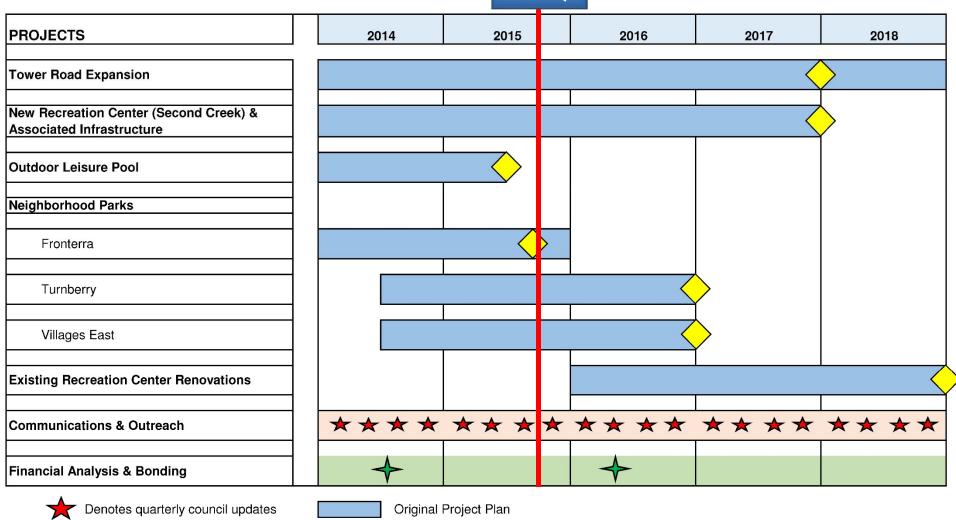

# Capital Projects Quarterly Update

November 2, 2015

### 2K Background

#### 2K Ballot Issue Background

- Issue 2K approved by voters Nov. 5, 2013
- Committed to Five Projects in Five Years



#### **Program Goals & Objectives**

- Build high quality facilities to lower their long-term maintenance costs
- Spend taxpayer dollars wisely and transparently
- Complete projects on time





Denotes anticipated bond issuances

## 2K Program Schedule

**END OF Q3** 



**Current Forecast Completion** 



## **2K Program Budget**

- \$137 million gross budget, consisting of:
  - Program Contingency, Bond and Program Management, and Project Budgets
- Gross Revenues





- Gross Expenditures
  - Cumulative through Sept 2015: \$17,776,445



### **2K Project Update**

| Project                                           | Phase 1 Planning | Phase 2<br>Pre-Design<br>& RFP | Phase 3  Design | Phase 4<br>Const. Bid<br>& Award | Phase 5 Construction | Phase 6 Acceptance | <u>Phase 7</u><br>Closeout |
|---------------------------------------------------|------------------|--------------------------------|-----------------|----------------------------------|----------------------|--------------------|----------------------------|
| Fronterra Neighborhood<br>Park