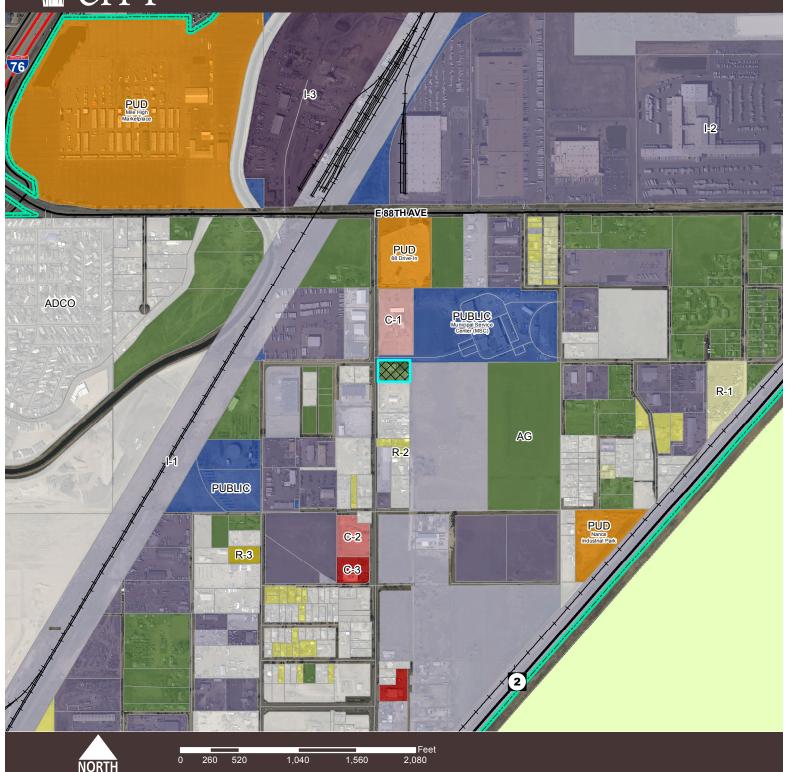

## Vicinity Map

Cases: D-266-15; Z-204-79-15

## Legend

Subject Property City Limit Boundary

IGA Annexation Growth Boundary Zoning

AG - Agricultural District

C-1 - Local Commercial District

C-2 - General Commercial District

C-3 - Regional Commercial District I-1 - Light Intensity Industrial District I-2 - Medium Intensity Industrial District

I-3 - Heavy Intensity Industrial District

PUBLIC - Public District

PUD - Planned Unit Development District

R-1 - Single-Family Detached Residential District

R-2 - Single-Family Attached Residential District

R-3 - Multi-Family Residential District ADCO - Unincorporated Adams County PIN: 172128207003

Commerce City Planning Division

Prepared By: cd\_long
Date Saved: 4/10/2015
Document Path: O:\PC\_Planning Commission\Development
Plan Cases\D-266-15 Fire Station No. 4 (CL)\V-map.mxd