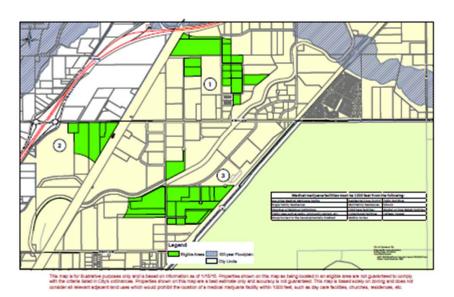

could/should be modified

#### **Location Analysis**

• Starting Point: 8 different sub areas of city where a facility may locate, although some sub areas are more likely than others.



## Possible Marijuana Locations



This map is for illustrative purposes only and is based on information as of 1/15/15. Properties shown on this map as being located in an eligible area are not guaranteed to comply with the criteria listed in City's ordinances. Properties shown on this map are a best estimate only and accuracy is not guaranteed. This map is based solely on zoning and does not consider all relevant adjacent land uses which would prohibit the location of a medical marijuana facility within 1000 feet, such as day care facilities, churches, residences, etc.

## Possible Marijuana Locations







## **Surrounding Communities**

Exhibit "E" Separation

| CITY              | Residential<br>Zone District | Mobile<br>Home | Church/<br>Religious<br>Institution | Educational<br>Facility        | Child Care<br>Facility         | Alcohol or<br>Drug Facility    | Group Home | Like-to-Like<br>Business | Halfway House/<br>Correctional<br>Facility | Fire<br>Station | Community<br>Center | Fairground | Recreation<br>Center | Public<br>Park | Private<br>Park |
|-------------------|------------------------------|----------------|-------------------------------------|--------------------------------|--------------------------------|--------------------------------|------------|--------------------------|--------------------------------------------|-----------------|---------------------|----