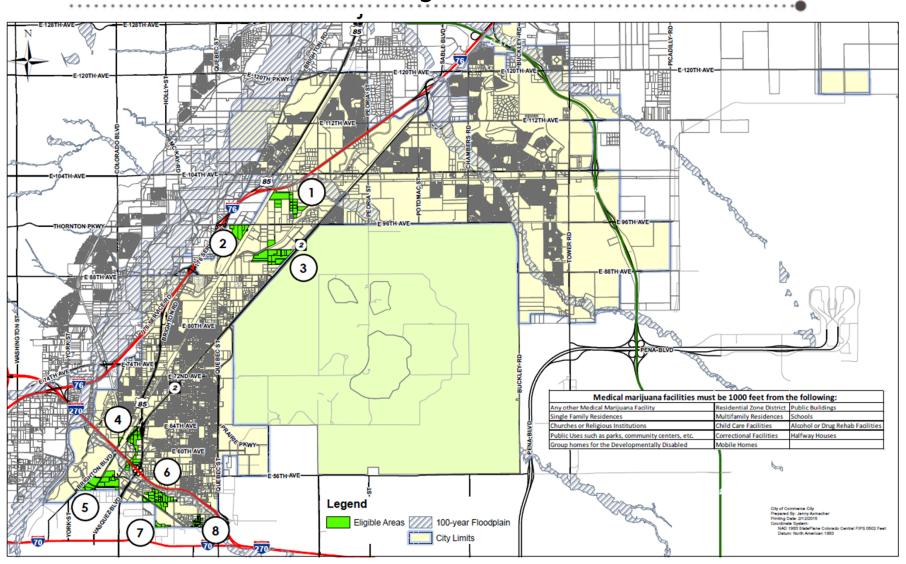

#### **Location Analysis**

• Starting Point: 8 different sub areas of city where a facility may locate, although some sub areas are more likely than others.

## Possible Marijuana Locations

This map is for illustrative purposes only and is based on information as of 1/15/15. Properties shown on this map as being located in an eligible area are not guaranteed to comply with the criteria listed in City's ordinances. Properties shown on this map are a best estimate only and accuracy is not guaranteed. This map is based solely on zoning and does not consider all relevant adjacent land uses which would prohibit the location of a medical marijuana facility within 1000 feet, such as day care facilities, churches, residences, etc.