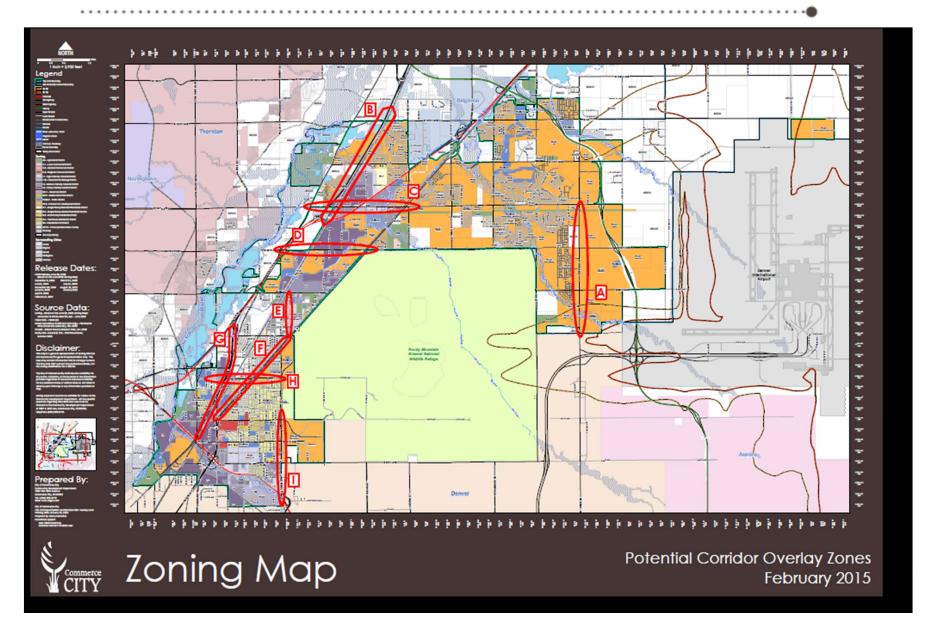

#### **Expansion Into Commercial**

 Staff analyzed the existing commercial zones within the City and potential for creation of overlay zones along key corridors

#### **Potential Commercial Corridors**

#### **Expansion Into Commercial**

- Key takeaway: Residential separation is a challenge to make commercial properties work.
  The City has long narrow commercial areas that back to, or are extremely close to residential uses.
- Under current separation, no commercial properties would be eligible.
- Only approximately three commercial properties would work with residential separation reduced to 500 feet.