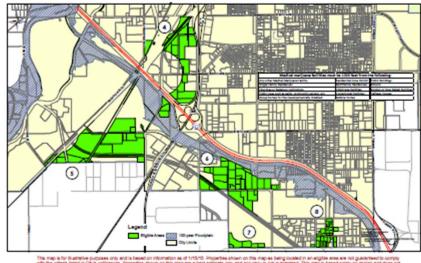

ould/should be modified

#### **Location Analysis**

• Starting Point: 8 different sub areas of city where a facility may locate, although some sub areas are more likely than others.



## Possible Marijuana Locations



This map is for illustrative purposes only and is based on information as of 1/15/15. Properties shown on this map as being located in an eligible area are not guaranteed to comply with the criteria listed in City's ordinances. Properties shown on this map are a best estimate only and accuracy is not guaranteed. This map is based solely on zoning and does not consider all relevant adjacent land uses which would prohibit the location of a medical marijuana facility within 1000 feet, such as day care facilities, churches, residences, etc.

## Possible Marijuana Locations







## **Surrounding Communities**

Exhibit "E" Separation

| CITY              | Residential<br>Zone District | Mobile<br>Home | Church/<br>Religious<br>Institution | Educational<br>Facility        | Child Care<br>Facility         | Alcohol or<br>Drug Facility    | Group Home | Like-to-Like<br>Business | Halfway House/<br>Correctional<br>Facility | Fire<br>Station | Community<br>Center | Fairground | Recreation<br>Center | Public<br>Park | Private<br>Park |
|-------------------|------------------------------|----------------|-------------------------------------|--------------------------------|--------------------------------|--------------------------------|------------|--------------------------|--------------------------------------------|-----------------|---------------------|------