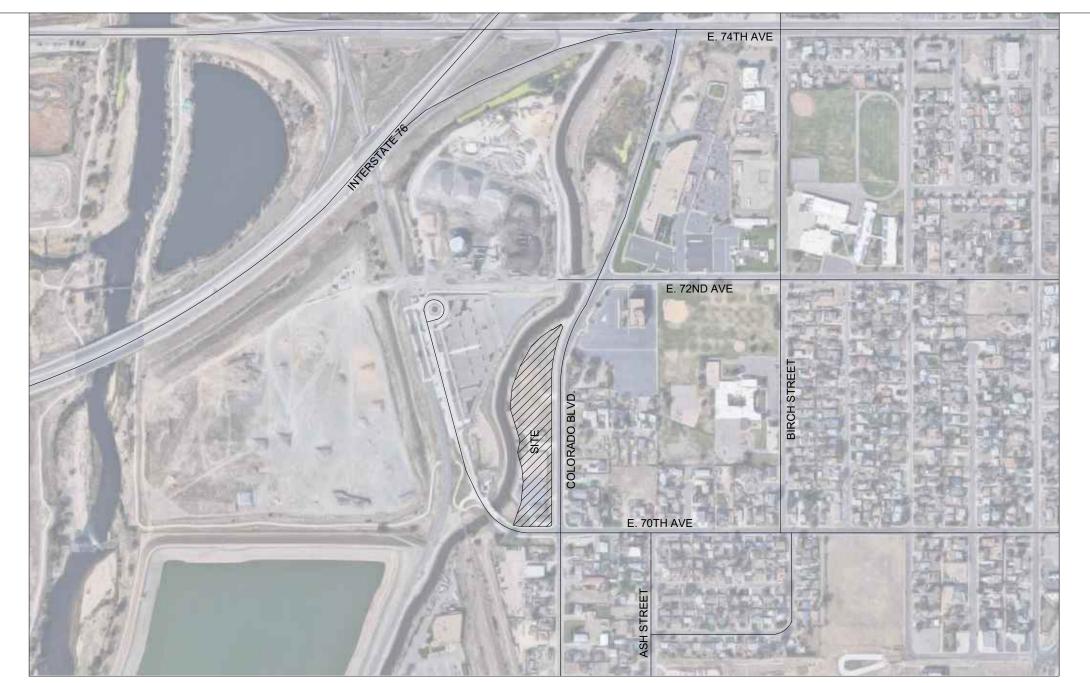

FILE NO. 2022.01.25 BRASECTNO.

SHEET N

**VICINITY / CONTEXT MAP** 

SCALE: 1":500'