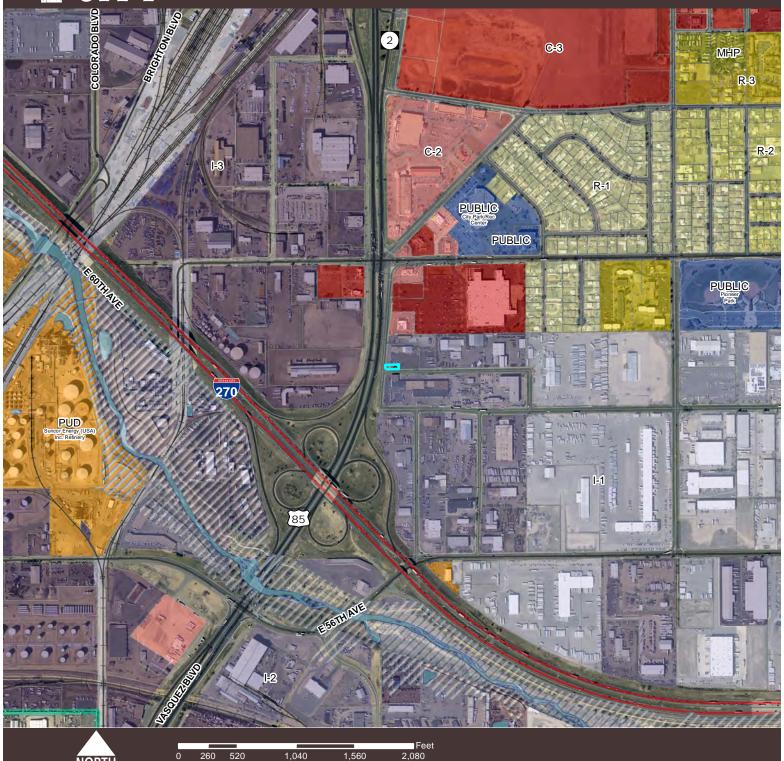

## Vicinity Map

Case: D-294-16; Z-933-16; AV-1734-16

NORTH

C-2 - General Commercial District

C-3 - Regional Commercial District I-1 - Light Intensity Industrial District

I-2 - Medium Intensity Industrial District

I-3 - Heavy Intensity Industrial District

MHP - Mobile Home Park District

PUBLIC - Public District

PUD - Planned Unit Development District

1,040

1,560

R-1 - Single-Family Detached Residential District

R-2 - Single-Family Attached Residential District

R-3 - Multi-Family Residential District

Commerce City Planning Division Prepared By: cd\_long Date Saved: 1/8/2016 Document Path: O:\PC\_Planning
Commission\Development Plan Cases\D-294-16 Eric Bush 5844 Dahlia St (CL)\vmap\_D-294.mxd

PIN: 182307400058