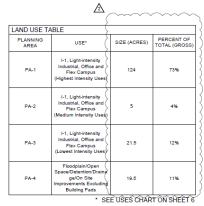

**SECTION 4.** The Nexus North at DIA PUD Zone Document, permitting the inclusion of 12 additional acres of adjacent property in to the PUD zoned area, is hereby approved as set forth in Exhibit B. The zoning map of the City of Commerce City Colorado, is hereby amended to reflect the rezoning approved by this ordinance.