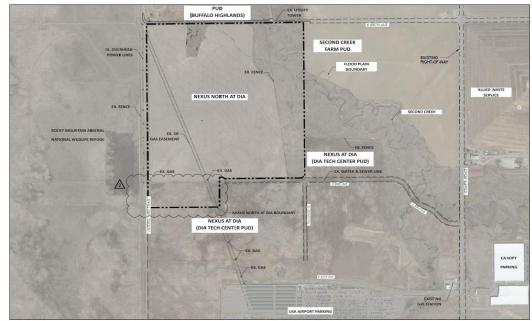

**SECTION 4.** The Nexus North at DIA PUD Zone Document, permitting the inclusion of 12 additional acres of adjacent property in to the PUD zoned area, is hereby approved as set forth in Exhibit B. The zoning map of the City of Commerce City Colorado, is hereby amended to reflect the rezoning approved by this ordinance.

# LEGAL DESCRIPTION: NEXUS NORTH PUD BOUNDARY A PARCEL OF LAND BEING PORTIONS OF THE NORTHWEST QUARTER AND THE SOUTHWEST QUARTER OF SECTION 28, TOWNSHIP 2 SOUTH, RANGE 66 WEST OF THE SIXTH PRINCIPAL MERIDIAN, CITY OF COMMERCE CITY, COUNTY OF ADAMS, STATE OF COLORADO, BEING MORE PARTICULARLY DESCRIBED AS FOLLOWS: THE BEARINGS FOR THIS DESCRIPTION ARE BASED ON THE EAST LINE OF THE NORTHWEST QUARTER OF SECTION 28, TOWNSHIP 2 SOUTH, RANGE 66 WEST OF THE 6TH P.M., BEING ASSUMED TO BEAR N 00°30'30" W. FROM THE CENTER QUARTER CORNER OF SAID SECTION 28, BEING MONUMENTED BY A REBAR WITH A 3-1/4" ALUMINUM CAP, STAMPED PLS 38151, TO THE NORTH QUARTER CORNER OF SAID SECTION 28, BEING MONUMENTED BY A REBAR WITH A 3-1/4" ALUMINUM CAP, STAMPING ILLEGIBLE, WITH ALL BEARINGS CONTAINED HEREIN RELATIVE THERETO. BEGINNING AT THE CENTER QUARTER CORNER OF SAID SECTION 28, THENCE S 89°31'42" W, ALONG THE SOUTH LINE OF THE NORTHWEST QUARTER OF SAID SECTION 28, AND ALONG THE SOUTH LINE OF NEXUS NORTH AT DIA FILING NO. 1, A SUBDIVISION PLAT RECORDED AT RECEPTION NO. 201900063150, IN THE RECORDS OF THE ADAMS COUNTY CLERK AND RECORDERS' OFFICE, A DISTANCE OF 1429.02 FEET TO THE NORTHWEST CORNER OF DIA TECH CENTER FILING NO. 8, A SUBDIVISION PLAT RECORDED AT RECEPTION NO. 2018000095989, SAID ADAMS COUNTY RECORDS, BÉING A POINT ON THE WEST LINE OF THE QUINTERO STREET RIGHT-OF-WAY: THENCE S 00°16'43" E, ALONG THE WEST LINE OF SAID QUINTERO STREET RIGHT-OF-WAY, A DISTANCE OF 442.41 FEET TO THE NORTHEAST CORNER OF LOT 1, DIA TECH CENTER FILING NO. 6, A SUBDIVISION PLAT RECORDED AT RECEPTION NO. 2018000017866, SAID ADAMS COUNTY RECORDS; THENCE S 89°33'29" W, ALONG THE NORTH LINE OF SAID LOT 1, A DISTANCE OF 1189.77 FEET TO THE NORTHWEST CORNER OF SAID LOT 1, BEING 30.00 FEET EAST OF THE WEST LINE OF THE NORTH HALF OF THE SOUTHWEST QUARTER OF SAID SECTION 28, ALSO BEING A POINT ON THE EAST LINE OF SAID BUCKLEY ROAD RIGHT-OF-WAY; THENCE N 00°31'31" W, ALONG SAID EAST LINE OF THE BUCKLEY ROAD RIGHT-OF-WAY BEING 30.00 FEET EAST OF AND PARALLEL TO THE WEST LINE OF THE NORTH HALF OF THE SOUTHWEST QUARTER OF SAID SECTION 28, A DISTANCE OF 441.82 FEET: THENCE N 00°31'44" W, ALONG THE EAST LINE OF SAID BUCKLEY ROAD RIGHT-OF-WAY AND ALONG A LINE BEING 30.00 FEET EAST OF AND PARALLEL TO THE WEST LINE OF THE NORTHWEST QUARTER OF SAID SECTION 28, A DISTANCE OF 2620.38 FEET TO A POINT BEING 30.00 FEET SOUTH OF THE NORTH LINE OF THE NORTHWEST QUARTER OF SAID SECTION 28, ALSO BEING THE SOUTH LINE OF THE EAST 88TH AVENUE RIGHT-OF-WAY: THENCE N 89°20'26" E, ALONG THE SOUTH LINE OF SAID 88TH AVENUE RIGHT-OF-WAY AND ALONG A LINE BEING 30.00 FEET SOUTH OF AND PARALLEL TO THE NORTH LINE OF THE NORTHWEST QUARTER OF SAID SECTION 28, A DISTANCE OF 2621.64 FEET TO A POINT ON THE EAST LINE OF THE NORTHWEST QUARTER OF SAID SECTION 28: THENCE S 00°30'30" E, ALONG SAID EAST LINE, A DISTANCE OF 2628.97 FEET TO THE POINT OF BEGINNING. CONTAINING AN AREA OF 7,406,110 SQUARE FEET OR 170.021 ACRES, MORE OR LESS. EXECUTED THIS \_\_\_\_\_ DAY OF \_\_\_