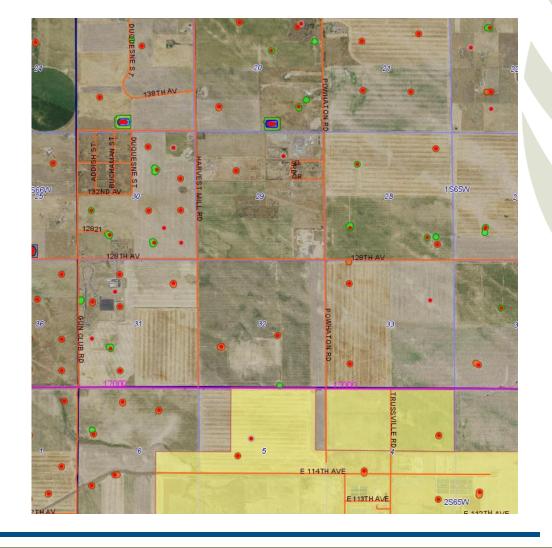

# Adams County Oil and Gas Updates

The Adams County Oil and Gas
Administrator notes that Providence
Energy LTD (POCO) is preparing for
their first required quarterly
neighborhood meeting for the newly
approved Wakeman and Conner
Pads. They are awaiting some permits
and filing other operational items.

Both are located between Powhaton Road and Gun Club Road, north of 136th Avenue.