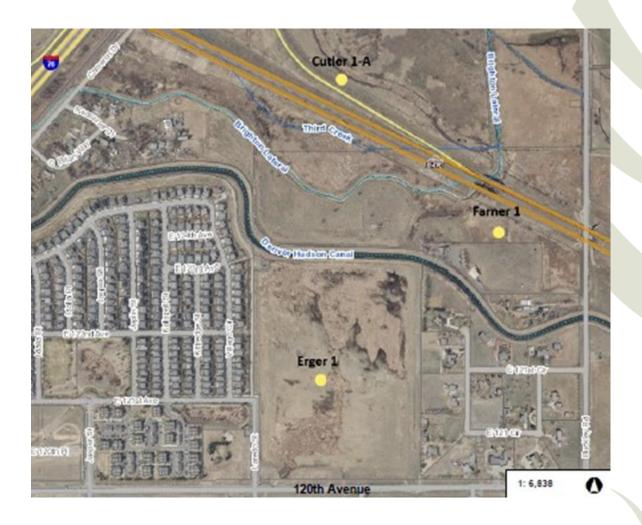

### Plugging and Abandonment in C3

E3 arranged for Chevron to meet with Community Development engineers to provide an overview of the replugging and abandonment process, with an emphasis on the Erger 1 site (owned by C3).

Next steps are for Chevron to provide an overview of the entire process and an estimated timeline to C3. This will include a neighborhood meeting, easements, permits, etc.