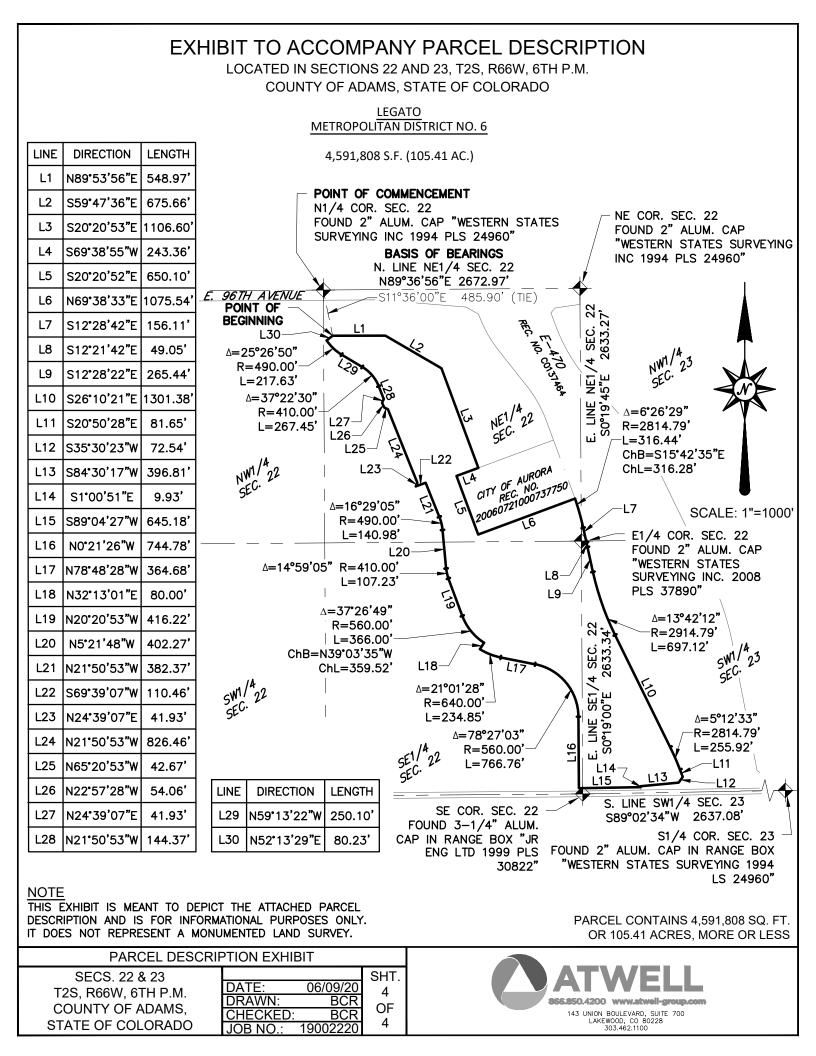

### PARCEL DESCRIPTION LOCATED IN SECTION 22, T2S, R66W, 6TH P.M. COUNTY OF ADAMS, STATE OF COLORADO

LEGATO

METROPOLITAN DISTRICT NO. 4

A PARCEL OF LAND LOCATED IN SECTION 22, TOWNSHIP 2 SOUTH, RANGE 66 WEST OF THE SIXTH PRINCIPAL MERIDIAN, COUNTY OF ADAMS, STATE OF COLORADO, BEING MORE PARTICULARLY DESCRIBED AS FOLLOWS:

BASIS OF BEARINGS: BEARINGS ARE BASED ON THE SOUTH LINE OF THE SOUTHWEST QUARTER OF SECTION 22, TOWNSHIP 2 SOUTH, RANGE 66 WEST OF THE SIXTH PRINCIPAL MERIDIAN, BEING MONUMENTED AT THE WEST END BY A FOUND 2-1/2" ALUMINUM CAP IN RANGE BOX STAMPED "ISI 2018 LS 29425" AND AT THE EAST END BY A FOUND 3-1/4" ALUMINUM CAP, ILLEGIBLE. SAID SOUTH LINE BEARS SOUTH 89°33'06" WEST, WITH ALL BEARINGS CONTAINED HEREIN RELATIVE THERETO;