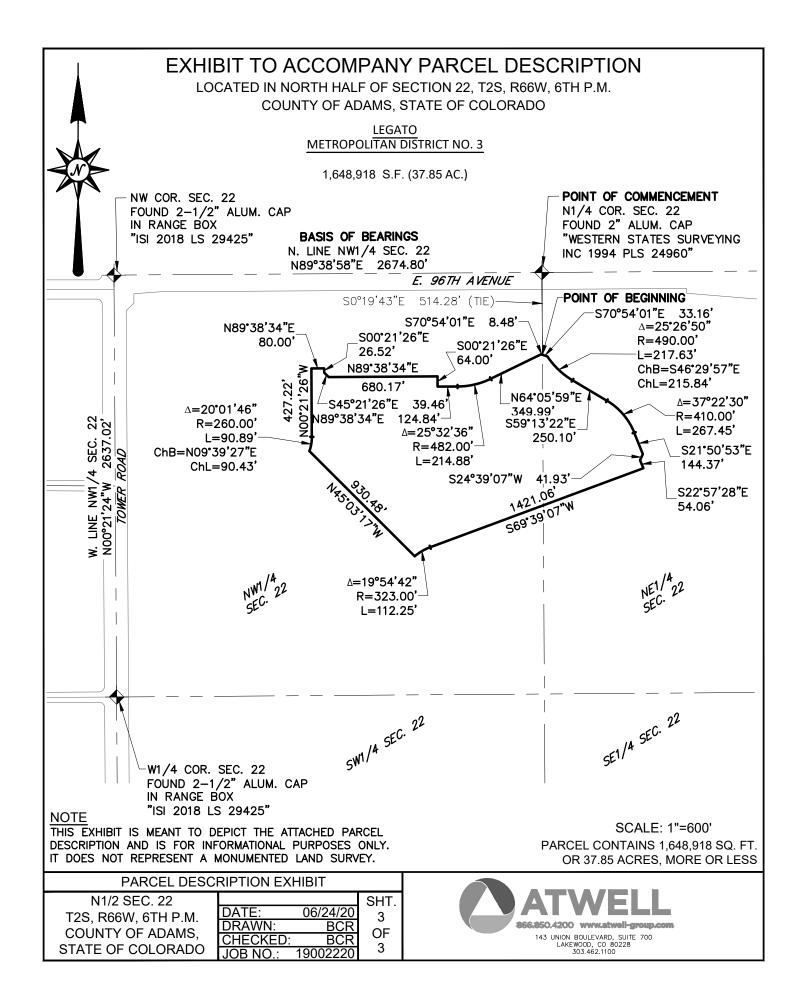

### METROPOLITAN DISTRICT NO. 3

A PARCEL OF LAND LOCATED IN THE NORTH ONE-HALF OF SECTION 22, TOWNSHIP 2 SOUTH, RANGE 66 WEST OF THE SIXTH PRINCIPAL MERIDIAN, COUNTY OF ADAMS, STATE OF COLORADO, BEING MORE PARTICULARLY DESCRIBED AS FOLLOWS:

BASIS OF BEARINGS: BEARINGS ARE BASED ON THE NORTH LINE OF THE NORTHWEST QUARTER OF SECTION 22, TOWNSHIP 2 SOUTH, RANGE 66 WEST OF THE SIXTH PRINCIPAL MERIDIAN, BEING MONUMENTED AT THE WEST END BY A FOUND 2-1/2" ALUMINUM CAP IN RANGE BOX STAMPED "ISI 2018 LS 29425" AND AT THE EAST END BY A FOUND 2" ALUMINUM CAP STAMPED "WESTERN STATES SURVEYING INC 1994 PLS 24960". SAID NORTH LINE BEARS NORTH 89°38'58" EAST, WITH ALL BEARINGS CONTAINED HEREIN RELATIVE THERETO;

COMMENCING AT THE NORTH QUARTER CORNER OF SAID SECTION 22;

THENCE ALONG THE EAST LINE OF THE NORTHWEST QUARTER OF SAID SECTION 22 SOUTH 00°19'43" EAST 514.28 FEET TO THE **POINT OF BEGINNING**;

THENCE DEPARTING SAID EAST LINE SOUTH 70°54'01" EAST 33.16 FEET TO A POINT OF NON-TANGENT CURVATURE;

THENCE ALONG A CURVE TO THE LEFT HAVING A RADIUS OF 490.00 FEET, A LENGTH OF 217.63 FEET, AND A CENTRAL ANGLE OF 25°26'50", THE CHORD OF WHICH BEARS SOUTH 46°29'57" EAST 215.84 FEET;

THENCE SOUTH 59°13'22" EAST 250.10 FEET TO A POINT OF CURVATURE;

THENCE ALONG A CURVE TO THE RIGHT HAVING A RADIUS OF 410.00 FEET, A LENGTH OF 267.45 FEET AND A CENTRAL ANGLE OF 37°22'30";

THENCE SOUTH 21°50'53" EAST 144.37 FEET;

THENCE SOUTH 24°39'07" WEST 41.93 FEET;

THENCE SOUTH 22°57'28" EAST 54.06 FEET;

THENCE SOUTH 69°39'07" WEST 1421.06 FEET TO A POINT OF CURVATURE;

THENCE ALONG A CURVE TO THE LEFT HAVING A RADIUS OF 323.00 FEET, A LENGTH OF 112.25 FEET AND A CENTRAL ANGLE OF 19°54'42";

THENCE NORTH 45°03'17" WEST 930.48 FEET TO POINT OF NON-TANGENT CURVATURE;

THENCE ALONG A CURVE TO THE LEFT HAVING A RADIUS OF 260.00 FEET, A LENGTH OF 90.89 FEET AND A CENTRAL ANGLE OF 20°01'46", THE CHORD OF WHICH BEARS NORTH 09°39'27" EAST 90.43 FEET;

THENCE NORTH 00°21'26" WEST 427.22 FEET;

THENCE NORTH 89°38'34" EAST 80.00 FEET;

THENCE SOUTH 00°21'26" EAST 26.52 FEET;

(CONTINUED ON SHEET 2)

LOCATED IN NORTH HALF OF SECTION 22, T2S, R66W, 6TH P.M. COUNTY OF ADAMS, STATE OF COLORADO

> LEGATO METROPOLITAN DISTRICT NO. 3

(CONTINUED FROM SHEET 1)

THENCE SOUTH 45°21'26" EAST 39.46 FEET;

THENCE NORTH 89°38'34" EAST 680.17 FEET;

THENCE SOUTH 00°21'26" EAST 64.00 FEET;

THENCE NORTH 89°38'34" EAST 124.84 FEET TO A POINT OF CURVATURE;

THENCE ALONG A CURVE TO THE LEFT HAVING A RADIUS OF 482.00 FEET, A LENGTH OF 214.88 FEET AND A CENTRAL ANGLE OF 25°32'36";

THENCE NORTH 64°05'59" EAST 349.99 FEET;

THENCE SOUTH 70°54'01" EAST 8.48 FEET TO THE POINT OF BEGINNING;

SAID PARCEL CONTAINS 1,648,918 SQUARE FEET, OR 37.85 ACRES, MORE OR LESS.

I, BRIAN C. RITZ, A REGISTERED PROFESSIONAL LAND SURVEYOR IN THE STATE OF COLORADO, DO HEREBY CERTIFY THAT THIS PARCEL DESCRIPTION AND THE SURVEY UPON WHICH IT WAS BASED, WAS PERFORMED BY ME OR UNDER MY DIRECT SUPERVISION AND IS TRUE AND ACCURATE, TO THE BEST OF MY KNOWLEDGE.

BRIAN C. RITZ, PLS COLORADO REG. NO. 38452 FOR AND ON BEHALF OF ATWELL, LLC

NOTICE: ACCORDING TO COLORADO LAW, YOU MUST COMMENCE ANY LEGAL ACTION BASED UPON ANY DEFECT IN THIS SURVEY WITHIN THREE (3) YEARS AFTER YOU FIRST DISCOVER SUCH DEFECT. IN NO EVENT MAY ANY ACTION BASED UPON ANY DEFECT IN THIS SURVEY BE COMMENCED MORE THAN TEN (10) YEARS FROM THE DATE OF THE CERTIFICATE SHOWN HEREON.