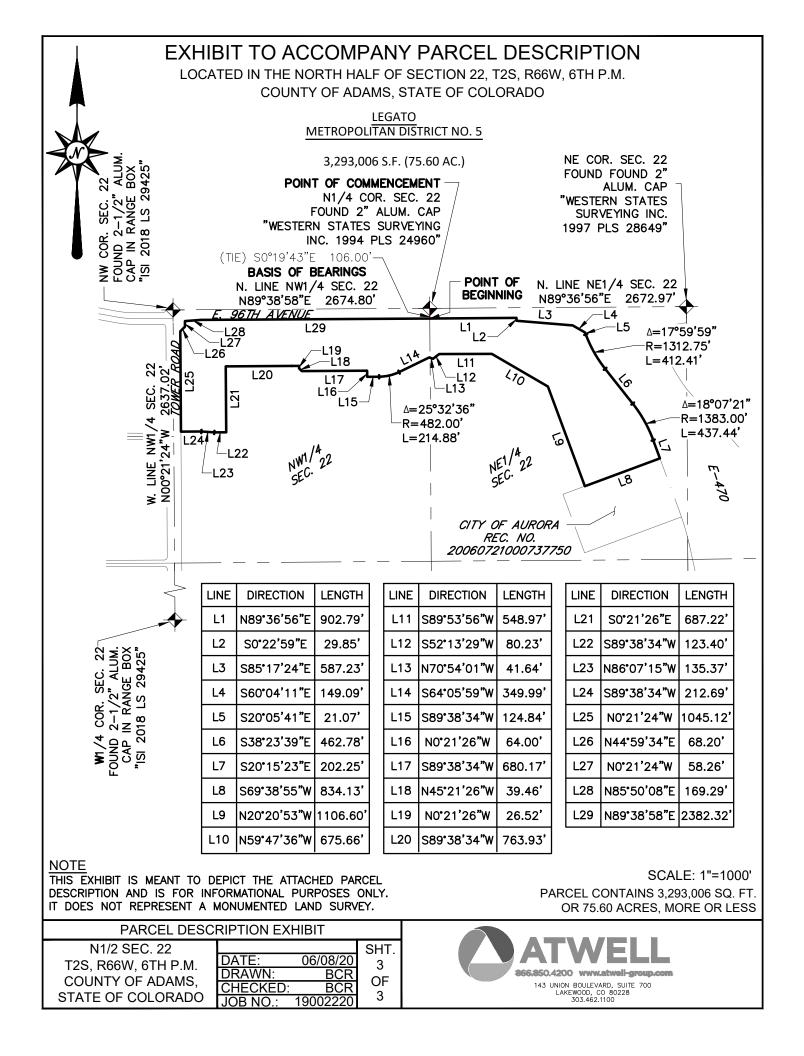

### PARCEL DESCRIPTION LOCATED IN THE NORTH HALF OF SECTION 22, T2S, R66W, 6TH P.M. COUNTY OF ADAMS, STATE OF COLORADO

LEGATO

### METROPOLITAN DISTRICT NO. 3

A PARCEL OF LAND LOCATED IN THE NORTH ONE-HALF OF SECTION 22, TOWNSHIP 2 SOUTH, RANGE 66 WEST OF THE SIXTH PRINCIPAL MERIDIAN, COUNTY OF ADAMS, STATE OF COLORADO, BEING MORE PARTICULARLY DESCRIBED AS FOLLOWS:

BASIS OF BEARINGS: BEARINGS ARE BASED ON THE NORTH LINE OF THE NORTHWEST QUARTER OF SECTION 22, TOWNSHIP 2 SOUTH, RANGE 66 WEST OF THE SIXTH PRINCIPAL MERIDIAN, BEING MONUMENTED AT THE WEST END BY A FOUND 2-1/2" ALUMINUM CAP IN RANGE BOX STAMPED "ISI 2018 LS 29425" AND AT THE EAST END BY A FOUND 2" ALUMINUM CAP STAMPED "WESTERN STATES SURVEYING INC 1994 PLS 24960". SAID NORTH LINE BEARS NORTH 89°38'58" EAST, WITH ALL BEARINGS CONTAINED HEREIN RELATIVE THERETO;

COMMENCING AT THE NORTH QUARTER CORNER OF SAID SECTION 22;

THENCE ALONG THE EAST LINE OF THE NORTHWEST QUARTER OF SAID SECTION 22 SOUTH 00°19'43" EAST 514.28 FEET TO THE **POINT OF BEGINNING**;

THENCE DEPARTING SAID EAST LINE SOUTH 70°54'01" EAST 33.16 FEET TO A POINT OF NON-TANGENT CURVATURE;

THENCE ALONG A CURVE TO THE LEFT HAVING A RADIUS OF 490.00 FEET, A LENGTH OF 217.63 FEET, AND A CENTRAL ANGLE OF 25°26'50", THE CHORD OF WHICH BEARS SOUTH 46°29'57" EAST 215.84 FEET;

THENCE SOUTH 59°13'22" EAST 250.10 FEET TO A POINT OF CURVATURE;

THENCE ALONG A CURVE TO THE RIGHT HAVING A RADIUS OF 410.00 FEET, A LENGTH OF 267.45 FEET AND A CENTRAL ANGLE OF 37°22'30";

THENCE SOUTH 21°50'53" EAST 144.37 FEET;

THENCE SOUTH 24°39'07" WEST 41.93 FEET;

THENCE SOUTH 22°57'28" EAST 54.06 FEET;

THENCE SOUTH 69°39'07" WEST 1421.06 FEET TO A POINT OF CURVATURE;

THENCE ALONG A CURVE TO THE LEFT HAVING A RADIUS OF 323.00 FEET, A LENGTH OF 112.25 FEET AND A CENTRAL ANGLE OF 19°54'42";

THENCE NORTH 45°03'17" WEST 930.48 FEET TO POINT OF NON-TANGENT CURVATURE;

THENCE ALONG A CURVE TO THE LEFT HAVING A RADIUS OF 260.00 FEET, A LENGTH OF 90.89 FEET AND A CENTRAL ANGLE OF 20°01'46", THE CHORD OF WHICH BEARS NORTH 09°39'27" EAST 90.43 FEET;

THENCE NORTH 00°21'26" WEST 427.22 FEET;

THENCE NORTH 89°38'34" EAST 80.00 FEET;

THENCE SOUTH 00°21'26" EAST 26.52 FEET;

(CONTINUED ON SHEET 2)

#### PARCEL DESCRIPTION

| N1/2 SEC. 22      |          |          | SHT. |
|-------------------|----------|----------|------|
|                   | DATE:    | 06/24/20 | 1    |
|                   | DRAWN:   | BCR      | OF   |
| COUNTY OF ADAMS,  | CHECKED: | BCR      | OF   |
| STATE OF COLORADO | JOB NO.: | 19002220 | 3    |

LOCATED IN NORTH HALF OF SECTION 22, T2S, R66W, 6TH P.M. COUNTY OF ADAMS, STATE OF COLORADO

> LEGATO METROPOLITAN DISTRICT NO. 3

(CONTINUED FROM SHEET 1)

THENCE SOUTH 45°21'26" EAST 39.46 FEET;

THENCE NORTH 89°38'34" EAST 680.17 FEET;

THENCE SOUTH 00°21'26" EAST 64.00 FEET;

THENCE NORTH 89°38'34" EAST 124.84 FEET TO A POINT OF CURVATURE;

THENCE ALONG A CURVE TO THE LEFT HAVING A RADIUS OF 482.00 FEET, A LENGTH OF 214.88 FEET AND A CENTRAL ANGLE OF 25°32'36";

THENCE NORTH 64°05'59" EAST 349.99 FEET;

THENCE SOUTH 70°54'01" EAST 8.48 FEET TO THE POINT OF BEGINNING;

SAID PARCEL CONTAINS 1,648,918 SQUARE FEET, OR 37.85 ACRES, MORE OR LESS.

I, BRIAN C. RITZ, A REGISTERED PROFESSIONAL LAND SURVEYOR IN THE STATE OF COLORADO, DO HEREBY CERTIFY THAT THIS PARCEL DESCRIPTION AND THE SURVEY UPON WHICH IT WAS BASED, WAS PERFORMED BY ME OR UNDER MY DIRECT SUPERVISION AND IS TRUE AND ACCURATE, TO THE BEST OF MY KNOWLEDGE.

BRIAN C. RITZ, PLS COLORADO REG. NO. 38452 FOR AND ON BEHALF OF ATWELL, LLC

NOTICE: ACCORDING TO COLORADO LAW, YOU MUST COMMENCE ANY LEGAL ACTION BASED UPON ANY DEFECT IN THIS SURVEY WITHIN THREE (3) YEARS AFTER YOU FIRST DISCOVER SUCH DEFECT. IN NO EVENT MAY ANY ACTION BASED UPON ANY DEFECT IN THIS SURVEY BE COMMENCED MORE THAN TEN (10) YEARS FROM THE DATE OF THE CERTIFICATE SHOWN HEREON.

| PARCEL D                                                                     | ESCRIPTION                                                                                                             |                      |                                                                                                                    |
|------------------------------------------------------------------------------|------------------------------------------------------------------------------------------------------------------------|----------------------|--------------------------------------------------------------------------------------------------------------------|
| N1/2 SEC. 22<br>T2S, R66W, 6TH P.M.<br>COUNTY OF ADAMS,<br>STATE OF COLORADO | DATE:         06/24/20           DRAWN:         BCR           CHECKED:         BCR           JOB NO.:         19002220 | SHT.<br>2<br>OF<br>3 | ATWELL<br>565350.4200 www.atwell-group.com<br>143 UNION BOULEVARD, SUITE 700<br>LAREWOOD, CO 80228<br>303.462.1100 |