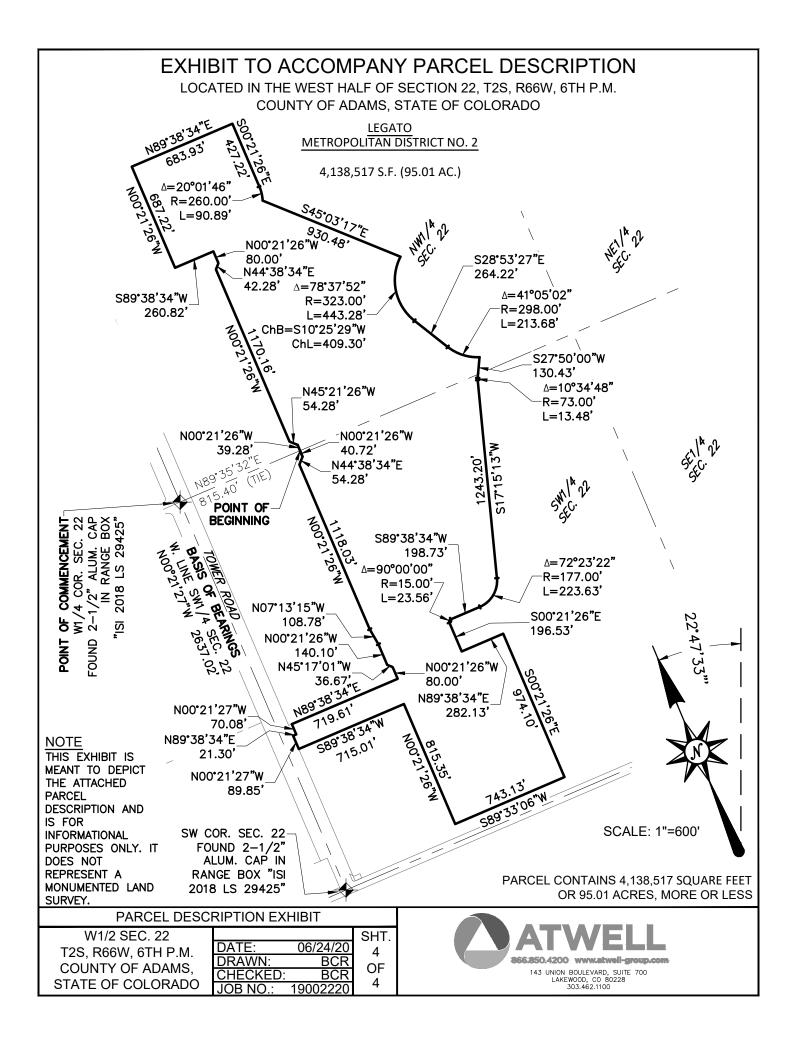

### METROPOLITAN DISTRICT NO. 2

A PARCEL OF LAND LOCATED IN THE WEST HALF OF SECTION 22, TOWNSHIP 2 SOUTH, RANGE 66 WEST OF THE SIXTH PRINCIPAL MERIDIAN, COUNTY OF ADAMS, STATE OF COLORADO, BEING MORE PARTICULARLY DESCRIBED AS FOLLOWS:

BASIS OF BEARINGS: BEARINGS ARE BASED ON THE WEST LINE OF THE SOUTHWEST QUARTER OF SECTION 22, TOWNSHIP 2 SOUTH, RANGE 66 WEST OF THE SIXTH PRINCIPAL MERIDIAN, BEING MONUMENTED AT THE SOUTH END BY A FOUND 2-1/2" ALUMINUM CAP IN RANGE BOX STAMPED "ISI 2018 LS 29425" AND AT THE NORTH END BY A FOUND 2-1/2" ALUMINUM CAP IN RANGE BOX STAMPED "ISI 2018 LS 29425". SAID WEST LINE BEARS NORTH 00°21'27" WEST, WITH ALL BEARINGS CONTAINED HEREIN RELATIVE THERETO;

COMMENCING AT THE WEST QUARTER CORNER OF SAID SECTION 22;

THENCE ALONG THE NORTH LINE OF THE SOUTHWEST QUARTER OF SAID SECTION 22 NORTH 89°35'32" EAST 815.40 FEET TO THE **POINT OF BEGINNING**;

THENCE DEPARTING SAID NORTH LINE NORTH 00°21'26" WEST 39.28 FEET;

THENCE NORTH 45°21'26" WEST 54.28 FEET;

THENCE NORTH 00°21'26" WEST 1170.16 FEET;

THENCE NORTH 44°38'34" EAST 42.28 FEET;

THENCE NORTH 00°21'26" WEST 80.00 FEET;

THENCE SOUTH 89°38'34" WEST 260.82 FEET;

THENCE NORTH 00°21'26" WEST 687.22 FEET;

THENCE NORTH 89°38'34" EAST 683.93 FEET;

THENCE SOUTH 00°21'26" EAST 427.22 FEET TO A POINT OF CURVATURE;

THENCE ALONG A CURVE TO THE RIGHT HAVING A RADIUS OF 260.00 FEET, A LENGTH OF 90.89 FEET AND A CENTRAL ANGLE OF 20°01'46";

THENCE SOUTH 45°03'17" EAST 930.48 FEET TO A POINT OF NON-TANGENT CURVATURE;

THENCE ALONG SAID CURVE TO THE LEFT HAVING A RADIUS OF 323.00 FEET, A LENGTH OF 443.28 FEET, A CENTRAL ANGLE OF 78°37'52", AND WHOSE CHORD BEARS SOUTH 10°25'29" WEST 409.30 FEET;

THENCE SOUTH 28°53'27" EAST 264.22 FEET TO A POINT OF CURVATURE;

THENCE ALONG A CURVE TO THE LEFT HAVING A RADIUS OF 298.00 FEET, A LENGTH OF 213.68 FEET AND A CENTRAL ANGLE OF 41°05'02";

THENCE SOUTH 27°50'00" WEST 130.43 FEET TO A POINT OF CURVATURE;

THENCE ALONG A CURVE TO THE LEFT HAVING A RADIUS OF 73.00 FEET, A LENGTH OF 13.48 FEET AND A CENTRAL ANGLE OF 10°34'48";

THENCE SOUTH 17°15'13" WEST 1243.20 FEET TO A POINT OF CURVATURE;

(CONTINUED ON SHEET 2)

#### LEGATO METROPOLITAN DISTRICT NO. 2

(CONTINUED FROM SHEET 1)

THENCE ALONG A CURVE TO THE RIGHT HAVING A RADIUS OF 177.00 FEET, A LENGTH OF 223.63 FEET AND A CENTRAL ANGLE OF 72°23'22";

THENCE SOUTH 89°38'34" WEST 198.73 FEET TO A POINT OF CURVATURE;

THENCE ALONG A CURVE TO THE LEFT HAVING A RADIUS OF 15.00 FEET, A LENGTH OF 23.56 FEET AND A CENTRAL ANGLE OF 90°00'00";

THENCE SOUTH 00°21'26" EAST 196.53 FEET;

THENCE NORTH 89°38'34" EAST 282.13 FEET;

THENCE SOUTH 00°21'26" EAST 974.10 FEET;

THENCE SOUTH 89°33'06" WEST 743.13 FEET;

THENCE NORTH 00°21'26" WEST 815.35 FEET;

THENCE SOUTH 89°38'34" WEST 715.01 FEET TO THE EAST RIGHT OF WAY OF TOWER ROAD;

THENCE ALONG SAID RIGHT OF WAY THE FOLLOWING THREE (3) COURSES:

- 1. NORTH 00°21'27" WEST 89.85 FEET
- 2. NORTH 89°38'34" EAST 21.30 FEET
- 3. NORTH 00°21'27" WEST 70.08 FEET

THENCE DEPARTING SAID RIGHT OF WAY NORTH 89°38'34" EAST 719.61 FEET;

THENCE NORTH 00°21'26" WEST 80.00 FEET;

THENCE NORTH 45°17'01" WEST 36.67 FEET;

THENCE NORTH 00°21'26" WEST 140.10 FEET;

THENCE NORTH 07°13'15" WEST 108.78 FEET;

(CONTINUED ON SHEET 3)

| PARCEL D                                                                     | ESCRIPTION                                                        |  |                                                                                                                           |
|------------------------------------------------------------------------------|-------------------------------------------------------------------|--|---------------------------------------------------------------------------------------------------------------------------|
| W1/2 SEC. 22<br>T2S, R66W, 6TH P.M.<br>COUNTY OF ADAMS,<br>STATE OF COLORADO | DATE: 06/24/20<br>DRAWN: BCR<br>CHECKED: BCR<br>JOB NO.: 19002220 |  | ATVELL<br><b>366350.4200 www.stwell-group.com</b><br>143 UNION BOULEVARD, SUITE 700<br>LAKEWOOD, CO 80228<br>303.462.1100 |

LOCATED IN THE WEST HALF OF SECTION 22, T2S, R66W, 6TH P.M. COUNTY OF ADAMS, STATE OF COLORADO

> LEGATO METROPOLITAN DISTRICT NO. 2

(CONTINUED FROM SHEET 2)

THENCE NORTH 00°21'26" WEST 1118.03 FEET;

THENCE NORTH 44°38'34" EAST 54.28 FEET;

THENCE NORTH 00°21'26" WEST 40.72 FEET TO THE **POINT OF BEGINNING**.

SAID PARCEL CONTAINS 4,138,517 SQUARE FEET OR 95.01 ACRES, MORE OR LESS.

I, BRIAN C. RITZ, A REGISTERED PROFESSIONAL LAND SURVEYOR IN THE STATE OF COLORADO, DO HEREBY CERTIFY THAT THIS PARCEL DESCRIPTION AND THE SURVEY UPON WHICH IT WAS BASED, WAS PERFORMED BY ME OR UNDER MY DIRECT SUPERVISION AND IS TRUE AND ACCURATE, TO THE BEST OF MY KNOWLEDGE.

BRIAN C. RITZ, PLS COLORADO REG. NO. 38452 FOR AND ON BEHALF OF ATWELL, LLC

NOTICE: ACCORDING TO COLORADO LAW, YOU MUST COMMENCE ANY LEGAL ACTION BASED UPON ANY DEFECT IN THIS SURVEY WITHIN THREE (3) YEARS AFTER YOU FIRST DISCOVER SUCH DEFECT. IN NO EVENT MAY ANY ACTION BASED UPON ANY DEFECT IN THIS SURVEY BE COMMENCED MORE THAN TEN (10) YEARS FROM THE DATE OF THE CERTIFICATE SHOWN HEREON.