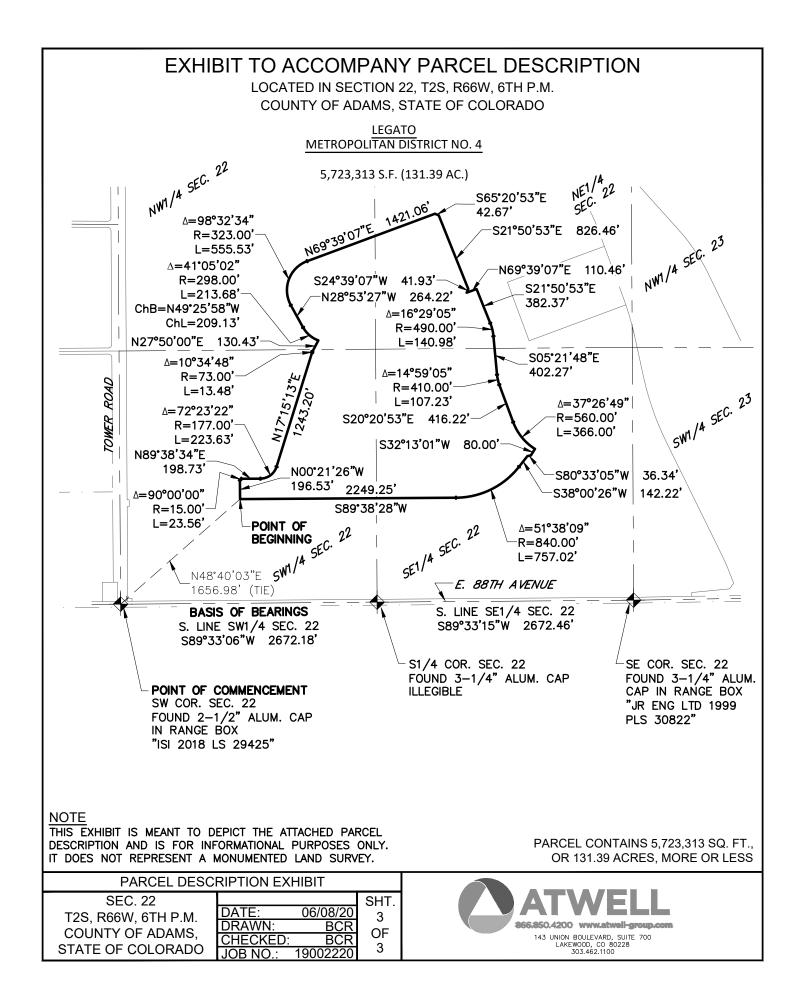

### PARCEL DESCRIPTION LOCATED IN SECTION 22, T2S, R66W, 6TH P.M. COUNTY OF ADAMS, STATE OF COLORADO

LEGATO

METROPOLITAN DISTRICT NO. 4

A PARCEL OF LAND LOCATED IN SECTION 22, TOWNSHIP 2 SOUTH, RANGE 66 WEST OF THE SIXTH PRINCIPAL MERIDIAN, COUNTY OF ADAMS, STATE OF COLORADO, BEING MORE PARTICULARLY DESCRIBED AS FOLLOWS:

BASIS OF BEARINGS: BEARINGS ARE BASED ON THE SOUTH LINE OF THE SOUTHWEST QUARTER OF SECTION 22, TOWNSHIP 2 SOUTH, RANGE 66 WEST OF THE SIXTH PRINCIPAL MERIDIAN, BEING MONUMENTED AT THE WEST END BY A FOUND 2-1/2" ALUMINUM CAP IN RANGE BOX STAMPED "ISI 2018 LS 29425" AND AT THE EAST END BY A FOUND 3-1/4" ALUMINUM CAP, ILLEGIBLE. SAID SOUTH LINE BEARS SOUTH 89°33'06" WEST, WITH ALL BEARINGS CONTAINED HEREIN RELATIVE THERETO;