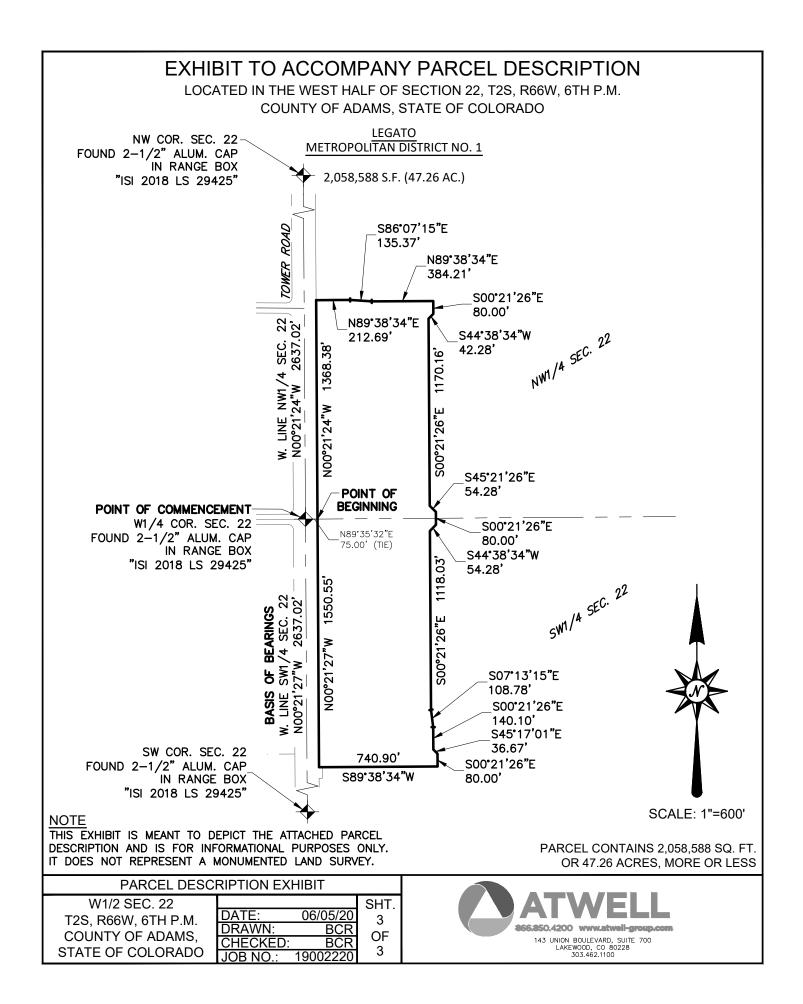

### PARCEL DESCRIPTION LOCATED IN THE WEST HALF OF SECTION 22, T2S, R66W, 6TH P.M. COUNTY OF ADAMS, STATE OF COLORADO

LEGATO METROPOLITAN DISTRICT NO. 1

A PARCEL OF LAND LOCATED IN THE WEST HALF OF SECTION 22, TOWNSHIP 2 SOUTH, RANGE 66 WEST OF THE SIXTH PRINCIPAL MERIDIAN, COUNTY OF ADAMS, STATE OF COLORADO, BEING MORE PARTICULARLY DESCRIBED AS FOLLOWS:

BASIS OF BEARINGS: BEARINGS ARE BASED ON THE WEST LINE OF THE SOUTHWEST QUARTER OF SECTION 22, TOWNSHIP 2 SOUTH, RANGE 66 WEST OF THE SIXTH PRINCIPAL MERIDIAN, BEING MONUMENTED AT THE SOUTH END BY A FOUND 2-1/2" ALUMINUM CAP IN RANGE BOX STAMPED "ISI 2018 LS 29425" AND AT THE NORTH END BY A FOUND 2-1/2" ALUMINUM CAP IN RANGE BOX STAMPED "ISI 2018 LS 29425". SAID WEST LINE BEARS NORTH 00°21'27" WEST, WITH ALL BEARINGS CONTAINED HEREIN RELATIVE THERETO;

COMMENCING AT THE WEST QUARTER CORNER OF SAID SECTION 22;

THENCE NORTH 89°35'32" EAST 75.00 FEET TO THE EAST RIGHT-OF-WAY LINE OF TOWER ROAD, AND THE POINT OF **BEGINNING**;

THENCE ON SAID EAST RIGHT-OF-WAY LINE NORTH 00°21'24" WEST 1368.38 FEET;

THENCE DEPARTING SAID EAST RIGHT-OF-WAY LINE NORTH 89°38'34" EAST 212.69 FEET;

THENCE SOUTH 86°07'15" EAST 135.37 FEET;

THENCE NORTH 89°38'34" EAST 384.21 FEET;

THENCE SOUTH 00°21'26" EAST 80.00 FEET;

THENCE SOUTH 44°38'34" WEST 42.28 FEET;

THENCE SOUTH 00°21'26" EAST 1170.16 FEET;

THENCE SOUTH 45°21'26" EAST 54.28 FEET;

THENCE SOUTH 00°21'26" EAST 80.00 FEET;

THENCE SOUTH 44°38'34" WEST 54.28 FEET;

THENCE SOUTH 00°21'26" EAST 1118.03 FEET;

THENCE SOUTH 07°13'15" EAST 108.78 FEET;

THENCE SOUTH 00°21'26" EAST 140.10 FEET;

THENCE SOUTH 45°17'01" EAST 36.67 FEET;

(CONTINUED ON SHEET 2)

PARCEL DESCRIPTION

W1/2 SEC. 22 T2S, R66W, 6TH P.M. COUNTY OF ADAMS, STATE OF COLORADO

SHT. DATE: 06/05/20 1 DRAWN: BCR OF CHECKED: BCR 3 JOB NO.: 19002220

LOCATED IN THE WEST HALF OF SECTION 22, T2S, R66W, 6TH P.M. COUNTY OF ADAMS, STATE OF COLORADO

(CONTINUED FROM SHEET 1) M

LEGATO METROPOLITAN DISTRICT NO. 1

THENCE SOUTH 00°21'26" EAST 80.00 FEET;

THENCE SOUTH 89°38'34" WEST 740.90 FEET TO SAID EAST RIGHT-OF-WAY LINE;

THENCE ON SAID EAST RIGHT-OF-WAY LINE NORTH 00°21'27" WEST 1550.55 FEET TO THE POINT OF BEGINNING;

SAID PARCEL CONTAINS 2,058,588 SQUARE FEET, OR 47.26 ACRES, MORE OR LESS.

I, BRIAN C. RITZ, A REGISTERED PROFESSIONAL LAND SURVEYOR IN THE STATE OF COLORADO, DO HEREBY CERTIFY THAT THIS PARCEL DESCRIPTION AND THE SURVEY UPON WHICH IT WAS BASED, WAS PERFORMED BY ME OR UNDER MY DIRECT SUPERVISION AND IS TRUE AND ACCURATE, TO THE BEST OF MY KNOWLEDGE.

BRIAN C. RITZ, PLS COLORADO REG. NO. 38452 FOR AND ON BEHALF OF ATWELL, LLC

NOTICE: ACCORDING TO COLORADO LAW, YOU MUST COMMENCE ANY LEGAL ACTION BASED UPON ANY DEFECT IN THIS SURVEY WITHIN THREE (3) YEARS AFTER YOU FIRST DISCOVER SUCH DEFECT. IN NO EVENT MAY ANY ACTION BASED UPON ANY DEFECT IN THIS SURVEY BE COMMENCED MORE THAN TEN (10) YEARS FROM THE DATE OF THE CERTIFICATE SHOWN HEREON.