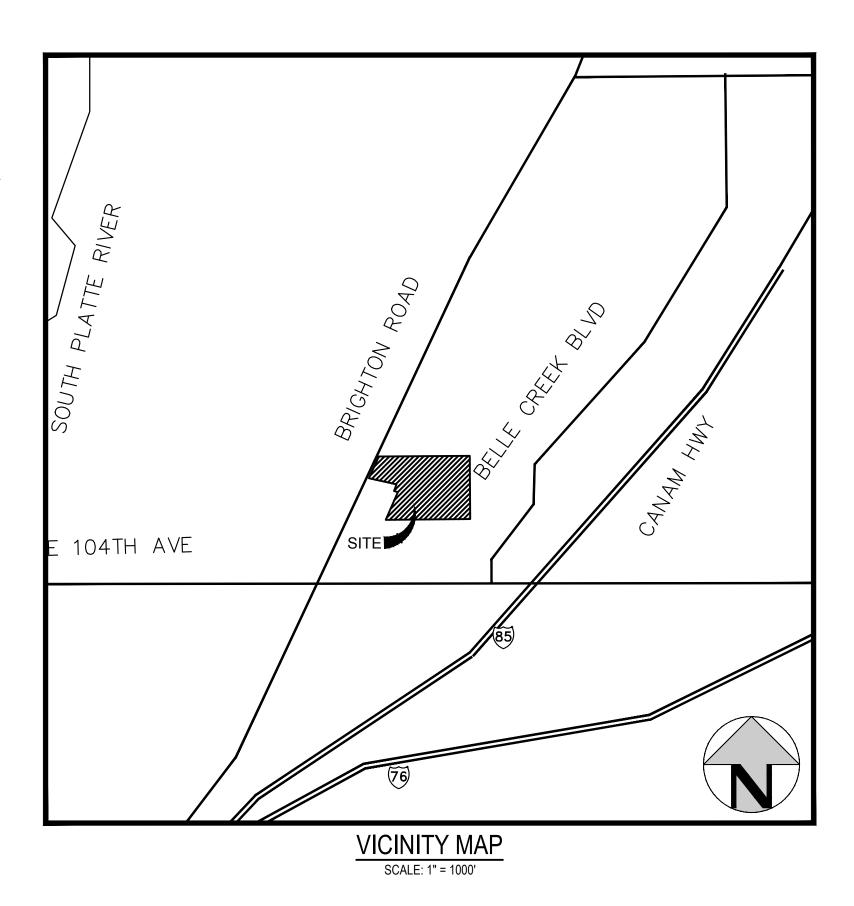

EGINNING**;

THENCE ALONG SAID PERIMETER THE FOLLOWING THREE (3) COURSES:

- ) SOUTH 89°29'55" WEST, A DISTANCE OF 879.15 FEET;
- 2) NORTH 23°26'20" EAST, A DISTANCE OF 317.18 FEET;
- 3) NORTH 77°54'29" WEST, A DISTANCE OF 40.00 FEET;
- THENCE DEPARTING SAID PERIMETER, NORTH 18'59'04" EAST, A DISTANCE OF 75.07 FEET; THENCE NORTH 77'54'29" WEST, A DISTANCE OF 292.66 FEET TO A POINT ON THE EAST

RIGHT-OF-WAY LINE OF BRIGHTON BOULEVARD; THENCE NORTH 24°30'16" EAST ALONG SAID EAST LINE, A DISTANCE OF 250.86 FEET;

THENCE NORTH 89°40'02" EAST, A DISTANCE OF 946.50 FEET TO A POINT ON THE EAST LINE OF SAID SECTION 09;

THENCE SOUTH 00°17'09" EAST ALONG SAID EAST LINE, A DISTANCE OF 657.75 FEET TO THE **POINT OF BEGINNING**.

SAID PARCEL CONTAINS 581,968 SQUARE FEET OR 13.36 ACRES, MORE OR LESS.





HarrisKocherSmith.com

| ISSUE D    | ATE: 2020-02-18   | PROJECT #: 191008 |
|------------|-------------------|-------------------|
| DATE       | REVISION COMMENTS |                   |
| 2020-05-21 | PER CITY COMMENTS |                   |
|            |                   |                   |
|            |                   |                   |
|            |                   |                   |
|            |                   |                   |
|            |                   |                   |
|            |                   |                   |