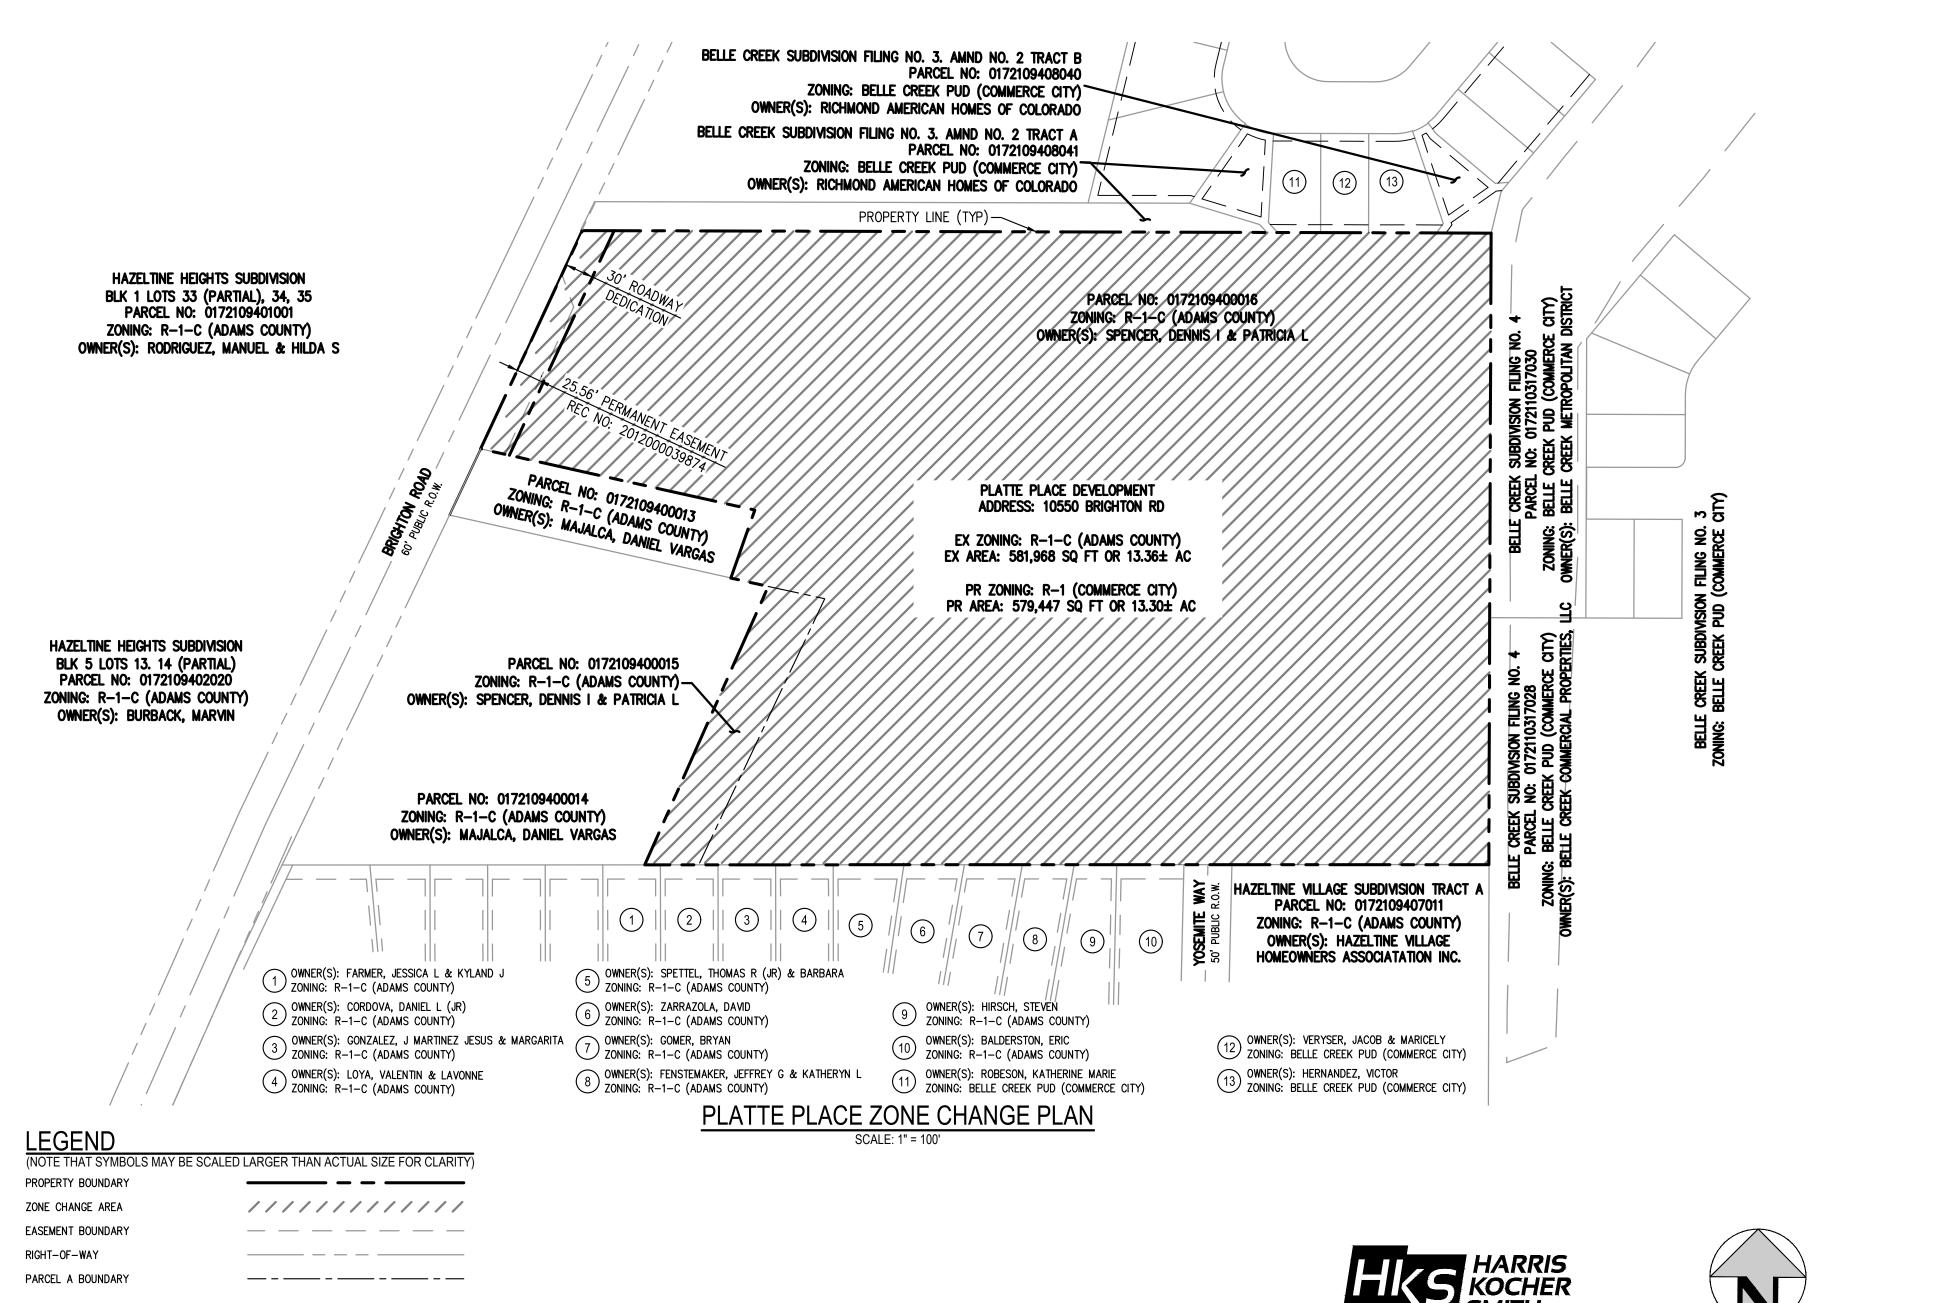

INT ON THE EAST LINE OF SAID SECTION 09;

THENCE SOUTH 00°17'09" EAST ALONG SAID EAST LINE, A DISTANCE OF 657.75 FEET TO THE **POINT OF BEGINNING**.

SAID PARCEL CONTAINS 581,968 SQUARE FEET OR 13.36 ACRES, MORE OR LESS.





HarrisKocherSmith.com

| ISSUE D    | ATE: 2020-02-18   | PROJECT #: 191008 |
|------------|-------------------|-------------------|
| DATE       | REVISION COMMENTS |                   |
| 2020-05-21 | PER CITY COMMENTS |                   |
|            |                   |                   |
|            |                   |                   |
|            |                   |                   |
|            |                   |                   |
|            |                   |                   |
|            |                   |                   |