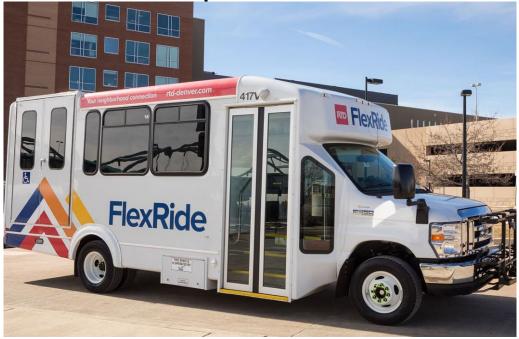

## FlexRide Options

 FlexRide provides extended bus service in specific Denver metro areas, delivering connections to other RTD Park-N-Rides and stations, medical centers, and business parks.

# 72<sup>nd</sup> Station FlexRide Connectivity

- FlexRide service could potentially provide direct connectivity from RTD 72<sup>nd</sup> Station to Commerce City facilities:
- Eagle Pointe Rec Center
- Civic Center
- MSC Building
- Bison Ridge Rec Center
- Buffalo Run Golf Course