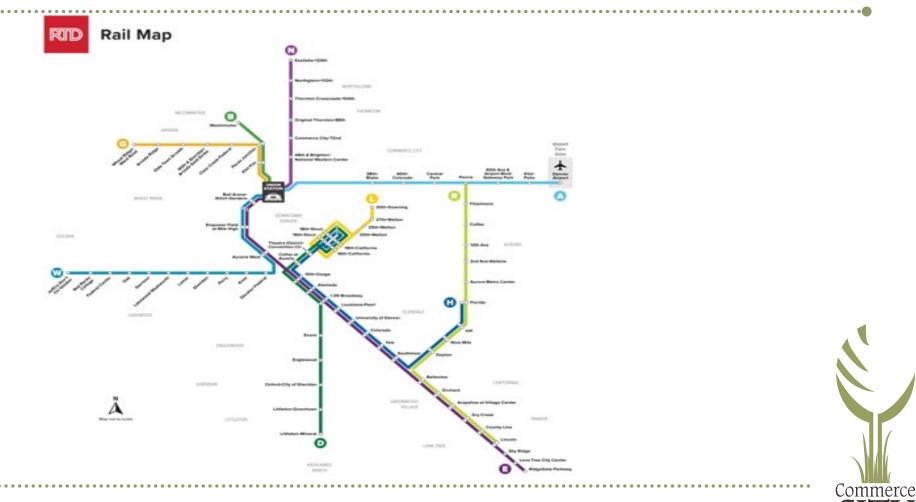

ts**

- Reduce payroll taxes
- Recruitment and retention tool
- Enhance morale and productivity
- Flexible enrollment options: employer paid, employee paid, or shared cost

#### **Employee Benefits**

- Unlimited rides on buses and trains at any time
- Reduce commuting and parking costs
- Safe and reliable commuting options for work or leisure



#### **Community Benefits of EcoPass Program**



- Encourages 1,100 City employees to utilize public transit instead of single-occupancy vehicles
- Reduced air pollution
- Reduced traffic congestion
- Reduced parking demand
- Potential to increase ridership on RTD city routes. This may translate to more frequent service and/or increased routes provided by RTD



City Participation in RTD EcoPass Program

## **Commerce City N-Line Connectivity**



## FlexRide Options

 FlexRide provides extended bus service in specific Denver metro areas, delivering connections to other RTD Park-N-Rides and stations, medical centers, and business parks.





#### City Participation in RTD EcoPass Program

# 72<sup>nd</sup> Station FlexRide Connectivity

- FlexRide service could potentially provide direct connectivity from RTD 72<sup>nd</sup> Station to Commerce City facilities:
- Eagle Pointe Rec Center
- Civic Center
- MSC Building
- Bison Ridge Rec Center
- Buffalo Run Golf Course













# Neighborhood EcoPass Options

 Neighborhood EcoPass is a pass program purchased by neighborhoods, apartment buildings, or HOAs that allow residents unlimited rides on RTD buses and trains.





#### Discussion