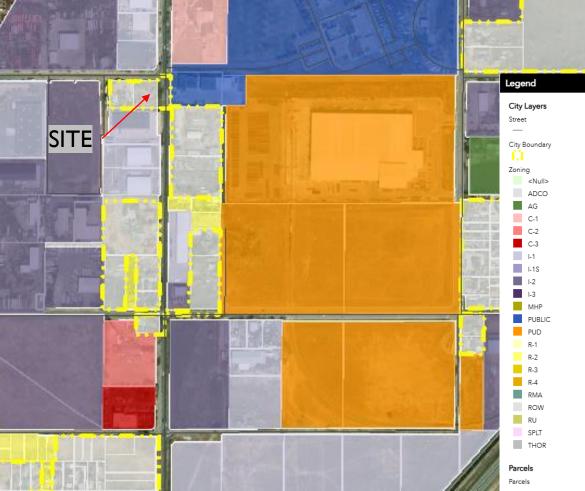

# 8581 ROSEMARY STREET ANNEXATION & REZONING



#### EXISTING CONDITIONS

- Single 0.46 AC parcel of land
- Developed with three (3) structures
  - One (1) 740 SF single-family dwelling
  - Two (2) 780 SF garages
- Bordered:
  - To the North by E 86<sup>th</sup> Ave & Street Smart Equipment Rental / Commercial
  - To the West by a single-family dwelling
  - To the South by 8571 Rosemary LLC / Light Industrial
  - To the East by Rosemary St & South Adams Fire Department



## COMMERCE CITY ZONING MAP





#### COMMERCE CITY COMPREHENSIVE PLAN – CHARACTER AREAS LAND USE MAP



#### C-3 COMMERCIAL ZONING

- ALLOWABLE USES
  - Food & Beverage Sales
  - Fuel Sales
  - Offices
  - Instructional Services/Studios
  - Recreation or Amusement Facilities
  - Non-Vehicle Repair Services
  - Retail Establishments
  - Hotel/Motel Establishments
  - Motor Vehicle Dealer/Sales, < 3 acres
  - Automobile Rental/Washing Facility/Minor Repair

- Microbrewery/Winery
- Community Spaces/Religious Institutions
- Adult/Child Care Centers, Educational Facilities

- CONDITIONAL/PERMITTED USES
  - Golf Course/Driving Range
  - Motor Vehicle Dealer/Sales, > 3 acres
  - Drive-in Theater
  - Racetracks
  - Flea Markets

| USES ALLOWED BY ZONING DISTRICT<br>R = ALLOWED BY RIGHT P = USE BY PERMIT C = CONDITIONAL USE OG