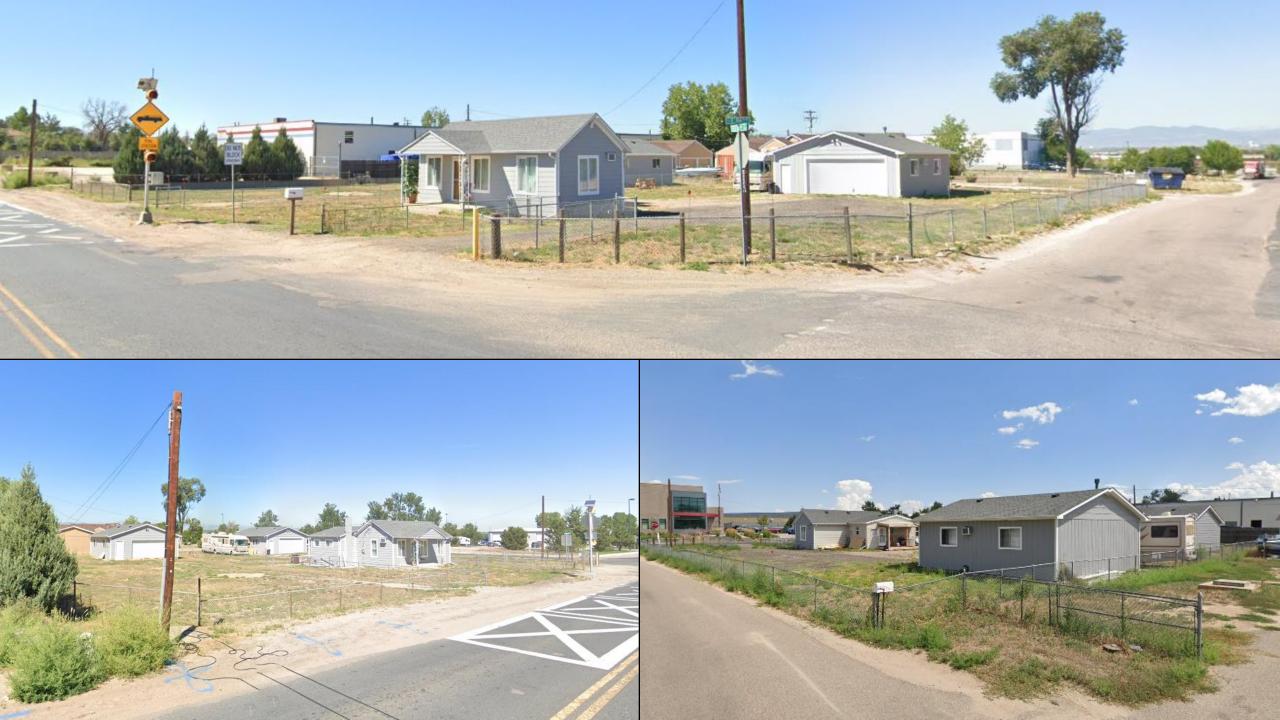

#### EXISTING CONDITIONS

- Single 0.46 AC parcel of land
- Developed with three (3) structures
  - One (1) 740 SF single-family dwelling
  - Two (2) 780 SF garages
- Bordered:
  - To the North by E 86<sup>th</sup> Ave & Street Smart Equipment Rental / Commercial
  - To the West by a single-family dwelling
  - To the South by 8571 Rosemary LLC / Light Industrial
  - To the East by Rosemary St & South Adams Fire Department