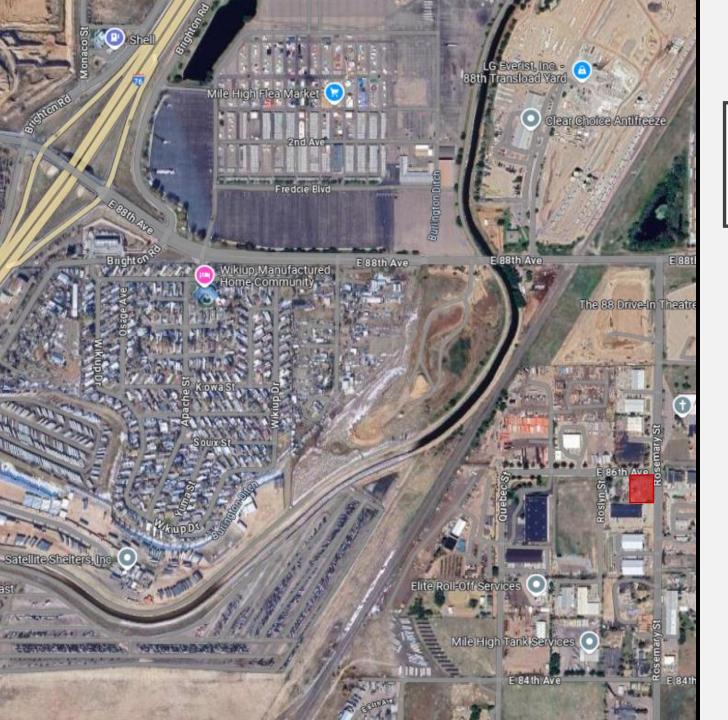

#### EXISTING CONDITIONS

- Single 0.46 AC parcel of land
- Developed with three (3) structures
  - One (1) 740 SF single-family dwelling
  - Two (2) 780 SF garages
- Bordered:
  - To the North by E 86<sup>th</sup> Ave & Street Smart Equipment Rental / Commercial
  - To the West by a single-family dwelling
  - To the South by 8571 Rosemary LLC / Light Industrial
  - To the East by Rosemary St & South Adams Fire Department