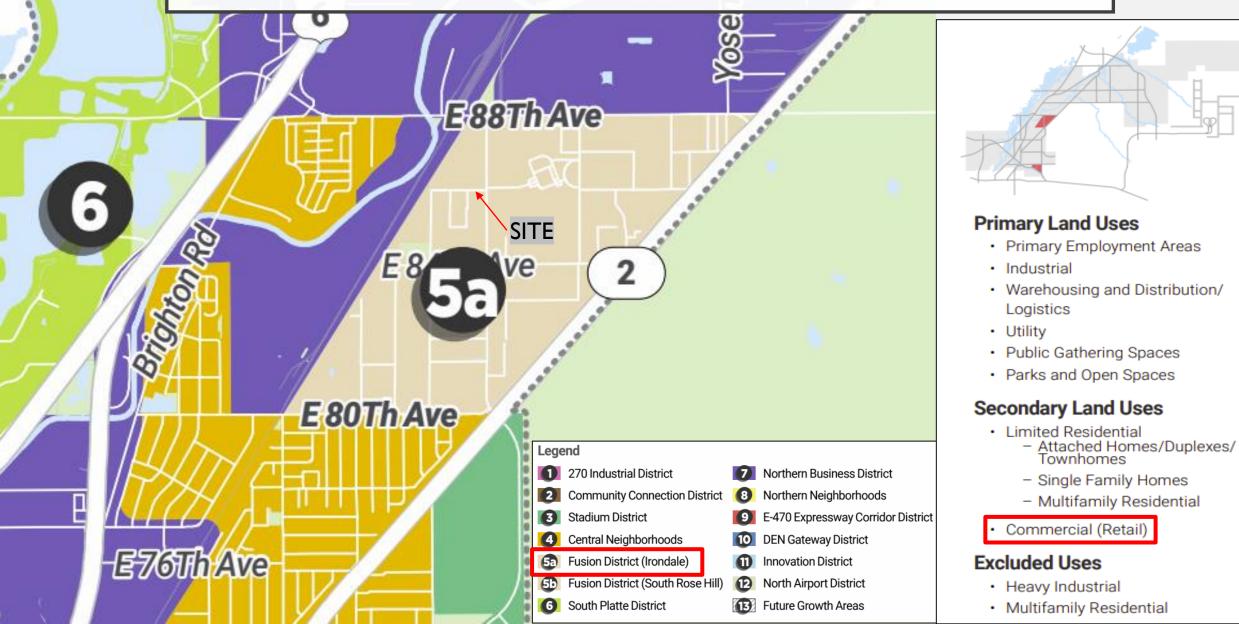

# 8581 ROSEMARY STREET ANNEXATION & REZONING



#### EXISTING CONDITIONS

- Single 0.46 AC parcel of land
- Developed with three (3) structures
  - One (1) 740 SF single-family dwelling
  - Two (2) 780 SF garages
- Bordered:
  - To the North by E 86<sup>th</sup> Ave & Street Smart Equipment Rental / Commercial
  - To the West by a single-family dwelling
  - To the South by 8571 Rosemary LLC / Light Industrial
  - To the East by Rosemary St & South Adams Fire Department



## COMMERCE CITY ZONING MAP





#### COMMERCE CITY COMPREHENSIVE PLAN – CHARACTER AREAS LAND USE MAP



#### C-3 COMMERCIAL ZONING

- ALLOWABLE USES
  - Food & Beverage Sales
  - Fuel Sales
  - Offices
  - Instructional Services/Studios
  - Recreation or Amusement Facilities
  - Non-Vehicle Repair Services
  - Retail Establishments
  - Hotel/Motel Establishments
  - Motor Vehicle Dealer/Sales, < 3 acres
  - Automobile Rental/Washing Facility/Minor Repair

- Microbrewery/Winery
- Community Spaces/Religious Institutions
- Adult/Child Care Centers, Educational Facilities

- CONDITIONAL/PERMITTED USES
  - Golf Course/Driving Range
  - Motor Vehicle Dealer/Sales, > 3 acres
  - Drive-in Theater
  - Racetracks
  - Flea Markets

| USES ALLOWED BY ZONING DISTRICT<br>R = ALLOWED BY RIGHT P = USE BY PERMIT C = CONDITIONAL USE OG = OIL & GAS PERMIT BLANK CELL = EXCLUDED |