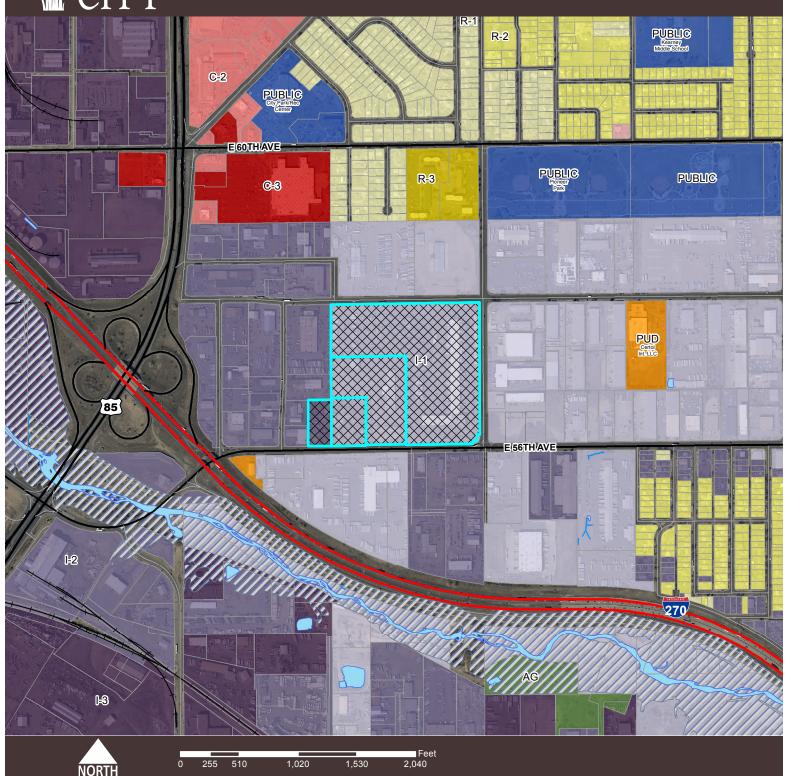

## Vicinity Map

Cases: CU-106-14-15; D-267-15; S-638-15

## Legend

City Limit Boundary IGA Annexation Growth Boundary 100 Year; Floodway

Zoning

C-1 - Local Commercial District

C-2 - General Commercial District

AG - Agricultural District

R-1 - Single-Family Detached Residential District

R-2 - Single-Family Attached Residential District C-3 - Regional Commercial District R-3 - Multi-Family Residential District

I-1 - Light Intensity Industrial District

PUBLIC - Public District

I-2 - Medium Intensity Industrial District

I-3 - Heavy Intensity Industrial District

PUD - Planned Unit Development District

Commerce City Planning Division Prepared By: cd\_long Date Saved: 4/15/2015

Document Path: O:\PC\_Planning Commission\Conditional Use Cases\CU-106-14-15 Old Dominion (CL)\Phase 2 (2015)\V-Map.mxd