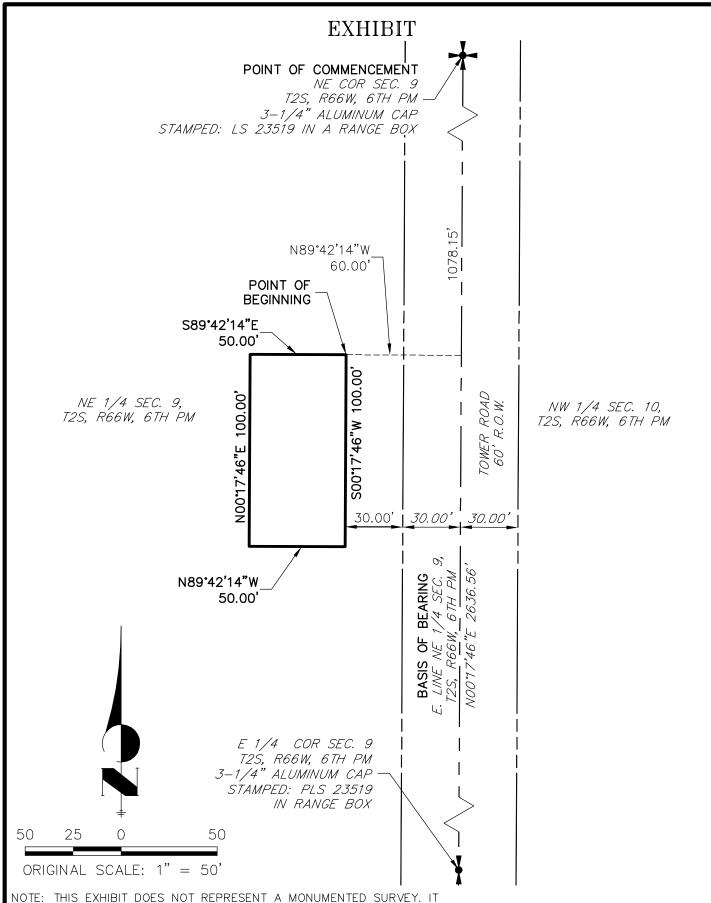

## REUNION CENTER METROPOLITAN DISTRICT NOS. 1-5 INITIAL DISTRICT BOUNDARY 4

#### PROPERTY DESCRIPTION

A PARCEL OF LAND BEING A PORTION OF THE NORTHEAST QUARTER OF SECTION 9, TOWNSHIP 2 SOUTH, RANGE 66 WEST OF THE  $6^{\text{TH}}$  PRINCIPAL MERIDIAN, COUNTY OF ADAMS, STATE OF COLORADO, BEING MORE PARTICULARLY DESCRIBED AS FOLLOWS:

BASIS OF BEARINGS: THE EAST LINE OF THE NORTHEAST QUARTER OF SECTION 9, TOWNSHIP 2

SOUTH, RANGE 66 WEST OF THE 6TH PRINCIPAL MERIDIAN, BEING

MONUMENTED BY A 3-1/4" ALUMINUM CAP STAMPED "LS 23519" IN A RANGE BOX AT THE NORTHEAST CORNER AND AT THE EAST QUARTER CORNER, BEARING N00°17'46"E AS REFERENCED TO THE CITY OF COMMERCE CITY

CONTROL NETWORK OF 1999.

COMMENCING AT THE NORTHEAST CORNER OF SECTION 9, TOWNSHIP 2 SOUTH, RANGE 66 WEST OF THE  $6^{\text{TH}}$  PRINCIPAL MERIDIAN:

THENCE ON THE EAST LINE OF THE NORTHEAST QUARTER OF SECTION 9, S00°17'46"W A DISTANCE OF 878.15 FEET;

THENCE DEPARTING SAID EAST LINE, N89°42'14"W A DISTANCE OF 60.00 FEET, TO THE POINT OF BEGINNING;

THENCE ON A LINE BEING 60.00 FEET WESTERLY OF AND PARALLEL WITH SAID EAST LINE, S00°17'46"W A DISTANCE OF 100.00 FEET;

THENCE N89°42'14"W A DISTANCE OF 50.00 FEET:

THENCE N00°17'46"E A DISTANCE OF 100.00 FEET;

THENCE S89°42'14"E A DISTANCE OF 50.00 FEET, TO THE POINT OF BEGINNING;

CONTAINING A CALCULATED AREA OF 5,000 SQUARE FEET OR 0.1148 ACRES.