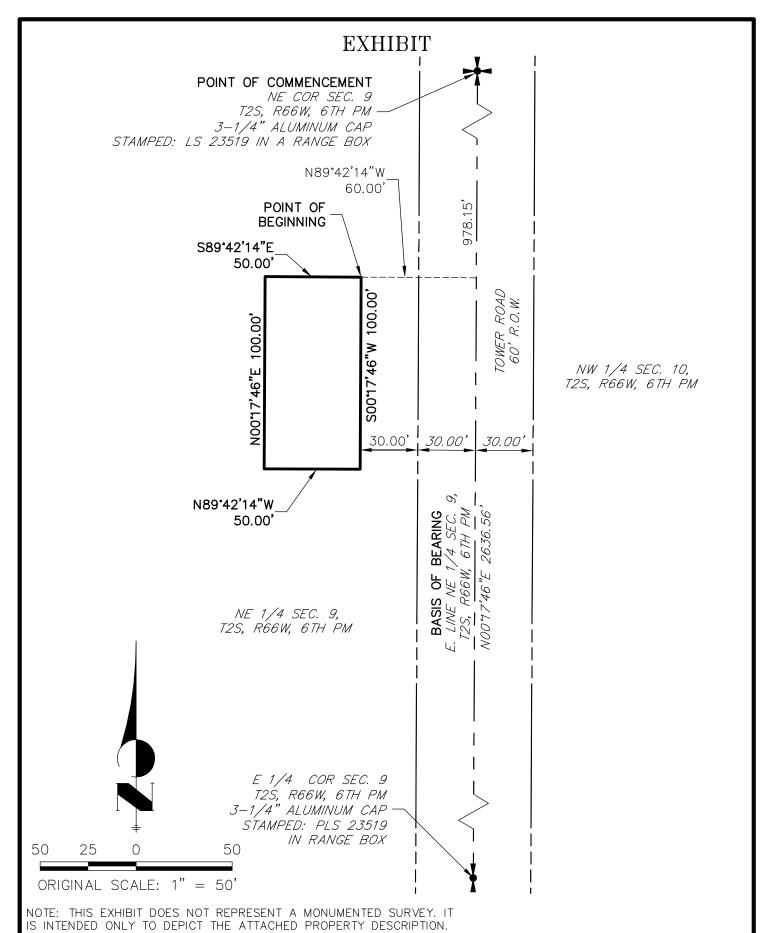

#### PROPERTY DESCRIPTION

A PARCEL OF LAND BEING A PORTION OF THE NORTHEAST QUARTER OF SECTION 9, TOWNSHIP 2 SOUTH, RANGE 66 WEST OF THE  $6^{\text{TH}}$  PRINCIPAL MERIDIAN, COUNTY OF ADAMS, STATE OF COLORADO, BEING MORE PARTICULARLY DESCRIBED AS FOLLOWS:

BASIS OF BEARINGS: THE EAST LINE OF THE NORTHEAST QUARTER OF SECTION 9, TOWNSHIP 2

SOUTH, RANGE 66 WEST OF THE 6TH PRINCIPAL MERIDIAN, BEING

MONUMENTED BY A 3-1/4" ALUMINUM CAP STAMPED "LS 23519" IN A RANGE BOX AT THE NORTHEAST CORNER AND AT THE EAST QUARTER CORNER, BEARING N00°17'46"E AS REFERENCED TO THE CITY OF COMMERCE CITY

CONTROL NETWORK OF 1999.

COMMENCING AT THE NORTHEAST CORNER OF SECTION 9, TOWNSHIP 2 SOUTH, RANGE 66 WEST OF THE  $6^{\text{TH}}$  PRINCIPAL MERIDIAN:

THENCE ON THE EAST LINE OF THE NORTHEAST QUARTER OF SECTION 9, S00°17'46"W A DISTANCE OF 978.15 FEET;

THENCE DEPARTING SAID EAST LINE, N89°42'14"W A DISTANCE OF 60.00 FEET, TO THE POINT OF BEGINNING;

THENCE ON A LINE BEING 60.00 FEET WESTERLY OF AND PARALLEL WITH SAID EAST LINE, S00°17'46"W A DISTANCE OF 100.00 FEET;

THENCE N89°42'14"W A DISTANCE OF 50.00 FEET:

THENCE N00°17'46"E A DISTANCE OF 100.00 FEET;

THENCE S89°42'14"E A DISTANCE OF 50.00 FEET, TO THE POINT OF BEGINNING;

CONTAINING A CALCULATED AREA OF 5,000 SQUARE FEET OR 0.1148 ACRES.