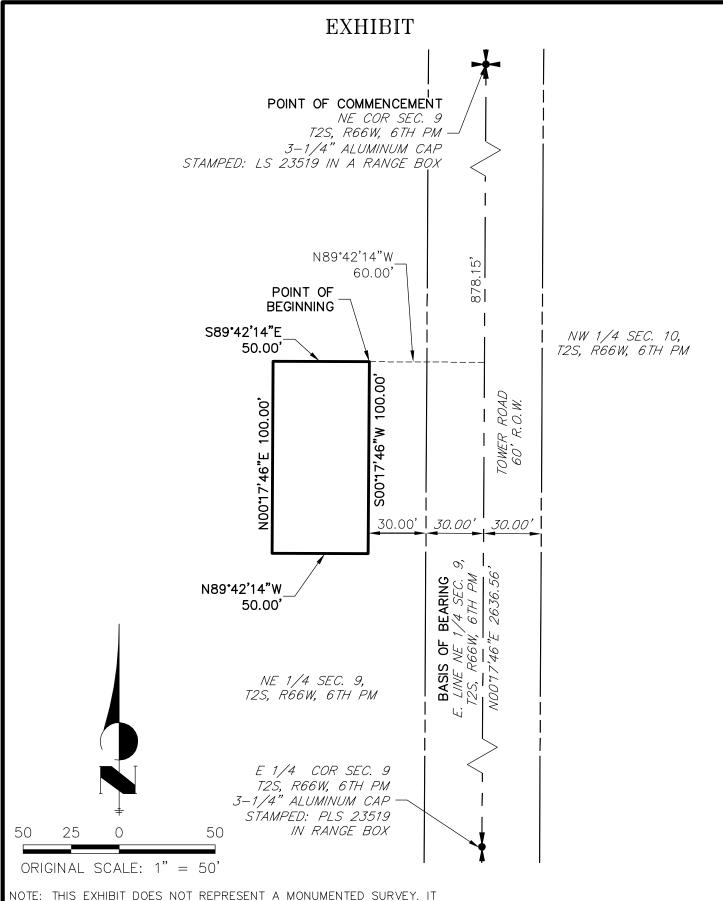

## REUNION CENTER METROPOLITAN DISTRICT NO. 4

1080; 971054 A-1-5

## REUNION CENTER METROPOLITAN DISTRICT NOS. 1-5 INITIAL DISTRICT BOUNDARY 4

#### PROPERTY DESCRIPTION

A PARCEL OF LAND BEING A PORTION OF THE NORTHEAST QUARTER OF SECTION 9, TOWNSHIP 2 SOUTH, RANGE 66 WEST OF THE  $6^{\text{TH}}$  PRINCIPAL MERIDIAN, COUNTY OF ADAMS, STATE OF COLORADO, BEING MORE PARTICULARLY DESCRIBED AS FOLLOWS:

BASIS OF BEARINGS: THE EAST LINE OF THE NORTHEAST QUARTER OF SECTION 9, TOWNSHIP 2

SOUTH, RANGE 66 WEST OF THE 6TH PRINCIPAL MERIDIAN, BEING

MONUMENTED BY A 3-1/4" ALUMINUM CAP STAMPED "LS 23519" IN A RANGE BOX AT THE NORTHEAST CORNER AND AT THE EAST QUARTER CORNER, BEARING N00°17'46"E AS REFERENCED TO THE CITY OF COMMERCE CITY

CONTROL NETWORK OF 1999.

COMMENCING AT THE NORTHEAST CORNER OF SECTION 9, TOWNSHIP 2 SOUTH, RANGE 66 WEST OF THE  $6^{\text{TH}}$  PRINCIPAL MERIDIAN:

THENCE ON THE EAST LINE OF THE NORTHEAST QUARTER OF SECTION 9, S00°17'46"W A DISTANCE OF 878.15 FEET;

THENCE DEPARTING SAID EAST LINE, N89°42'14"W A DISTANCE OF 60.00 FEET, TO THE POINT OF BEGINNING;

THENCE ON A LINE BEING 60.00 FEET WESTERLY OF AND PARALLEL WITH SAID EAST LINE, S00°17'46"W A DISTANCE OF 100.00 FEET;

THENCE N89°42'14"W A DISTANCE OF 50.00 FEET:

THENCE N00°17'46"E A DISTANCE OF 100.00 FEET;

THENCE S89°42'14"E A DISTANCE OF 50.00 FEET, TO THE POINT OF BEGINNING;

CONTAINING A CALCULATED AREA OF 5,000 SQUARE FEET OR 0.1148 ACRES.