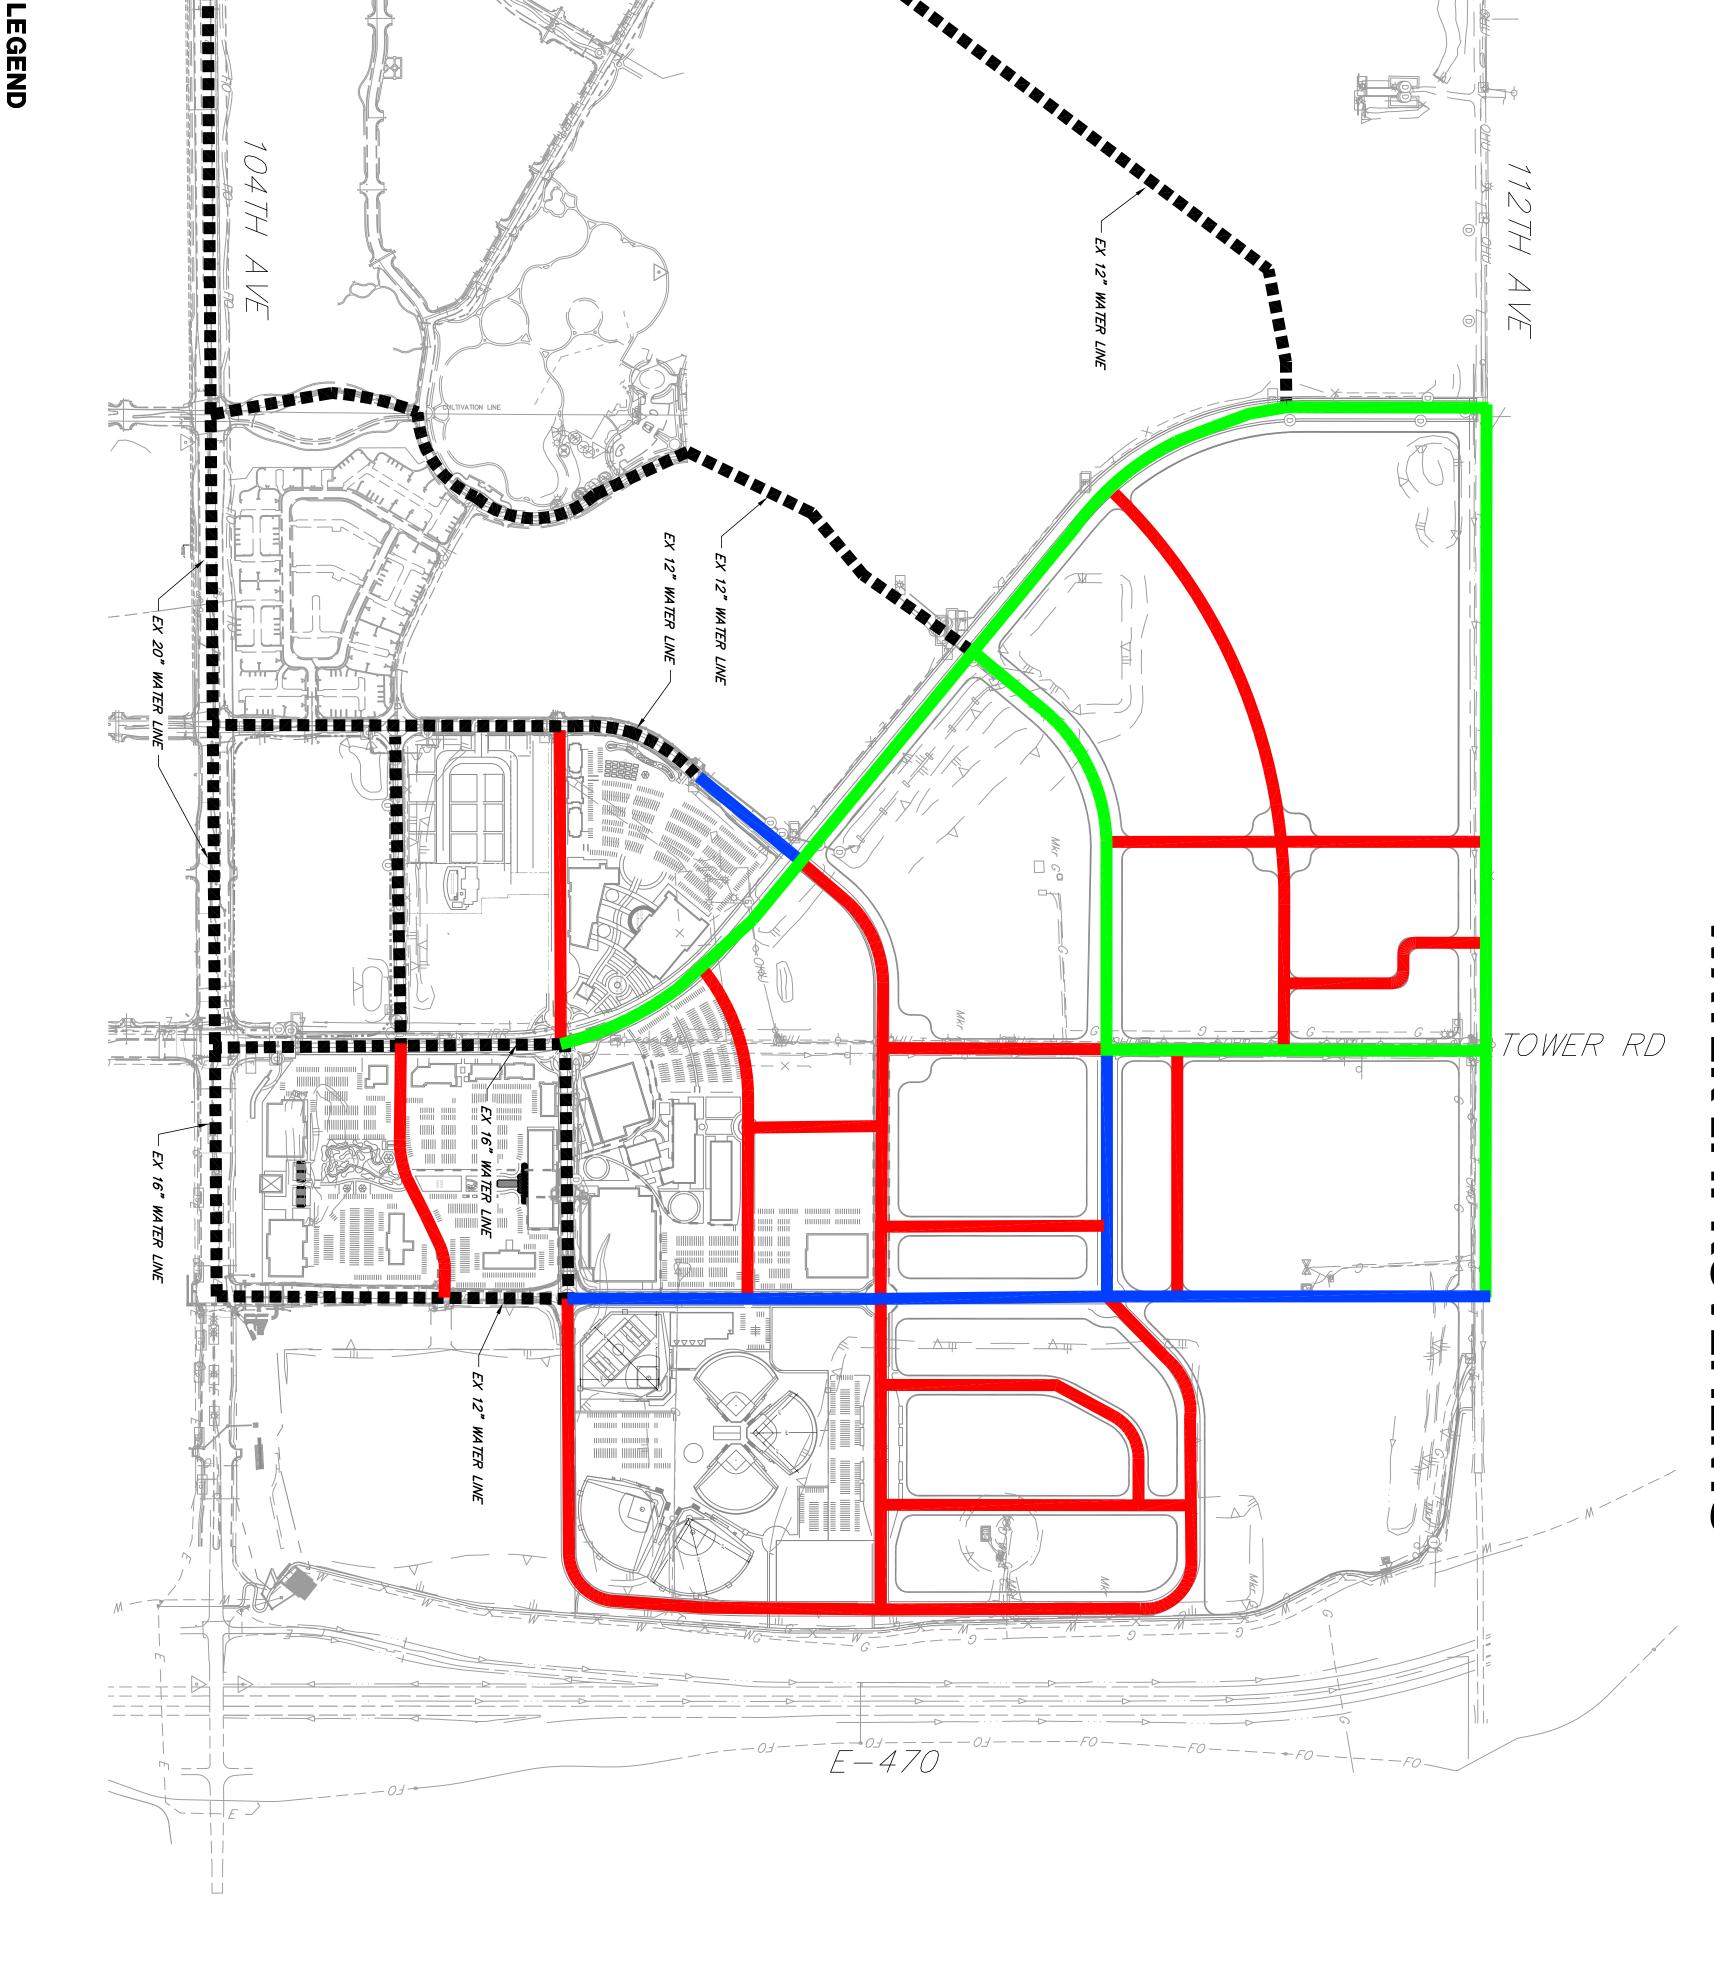

### III. DISTRICT BOUNDARIES

The area of the District Boundaries includes approximately .6 acres and the total area proposed to be included in the Inclusion Area Boundaries is approximately four hundred and thirty-two (432) acres. Legal descriptions for the Districts' Boundaries and the Inclusion Area Boundaries are attached hereto as **Exhibit A-1** and **A-2** respectively. A vicinity map is attached hereto as **Exhibit B**. Maps of the Districts' Boundaries are attached hereto as **Exhibit C-1**, and a map of the Inclusion Area Boundaries is attached hereto as **Exhibit C-2**.

### **EXHIBIT C-1**

District Boundaries Maps

1080; 971054 C-1-1