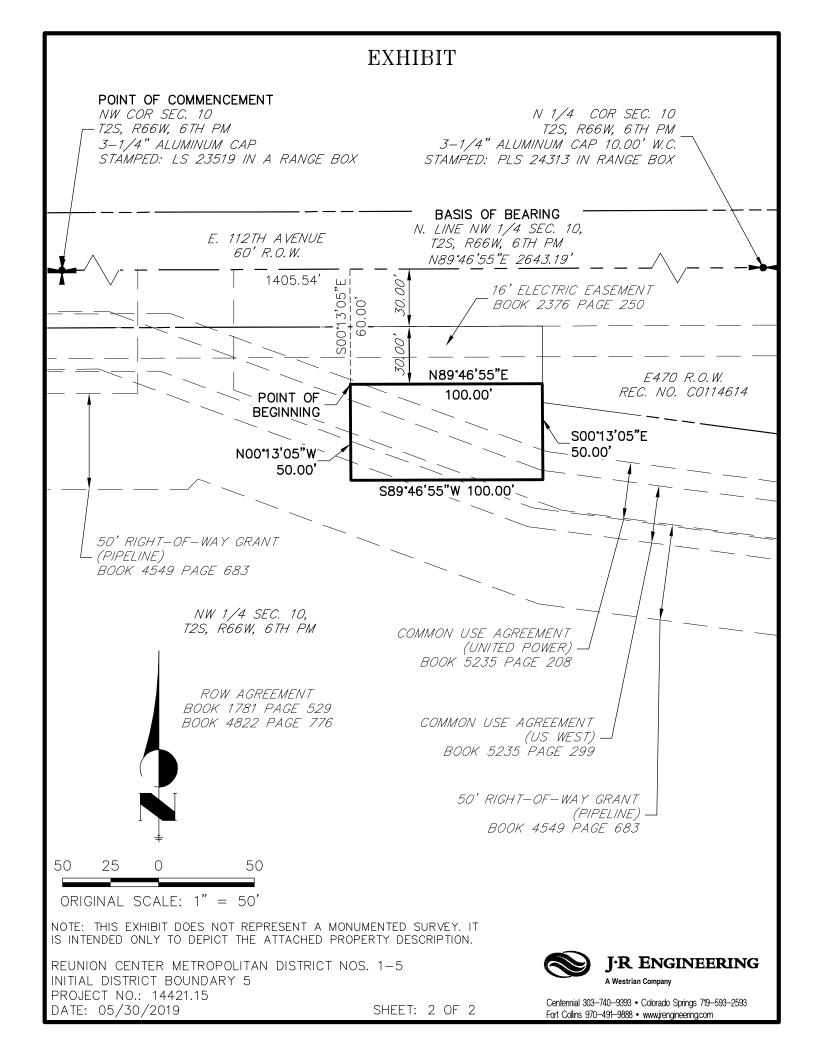

## REUNION CENTER METROPOLITAN DISTRICT NOS. 1-5 INITIAL DISTRICT BOUNDARY 5

#### PROPERTY DESCRIPTION

A PARCEL OF LAND BEING A PORTION OF THE NORTHWEST QUARTER OF SECTION 10, TOWNSHIP 2 SOUTH, RANGE 66 WEST OF THE  $6^{\text{TH}}$  PRINCIPAL MERIDIAN, COUNTY OF ADAMS, STATE OF COLORADO, BEING MORE PARTICULARLY DESCRIBED AS FOLLOWS:

BASIS OF BEARINGS: THE NORTH LINE OF THE NORTHWEST QUARTER OF SECTION 10, TOWNSHIP

2 SOUTH, RANGE 66 WEST OF THE 6<sup>TH</sup> PRINCIPAL MERIDIAN, BEING

MONUMENTED BY A 3-1/4" ALUMINUM CAP STAMPED "LS 23519" IN A RANGE BOX AT THE NORTHWEST CORNER AND A 3-1/4" ALUMINUM CAP STAMPED "PLS 24313 10" W.C." IN A RANGE BOX AT THE NORTH QUARTER CORNER, BEARING N89°46'55"E AS REFERENCED TO THE CITY OF COMMERCE CITY

CONTROL NETWORK OF 1999.

COMMENCING AT THE NORTHWEST CORNER OF SECTION 10, TOWNSHIP 2 SOUTH, RANGE 66 WEST OF THE  $6^{\text{TH}}$  PRINCIPAL MERIDIAN:

THENCE ON THE NORTH LINE OF THE NORTHWEST QUARTER OF SAID SECTION 10, N89°46'55"E A DISTANCE OF 1,405.54 FEET;

THENCE DEPARTING SAID NORTH LINE, S00°13'05"E A DISTANCE OF 60.00 FEET, TO THE POINT OF BEGINNING:

THENCE ON A LINE BEING 60.00 FEET SOUTHERLY OF AND PARALLEL WITH SAID NORTHLINE, N89°46'55"E A DISTANCE OF 100.00 FEET, TO A POINT ON THE WESTERLY RIGHT-OF-WAY LINE OF E470 AS DESCRIBED IN THE DOCUMENT RECORDED UNDER RECEPTION NO. C0114614 IN THE RECORDS OF THE ADAMS COUNTY CLERK AND RECORDER;

THENCE ON SAID WESTERLY LINE AND ITS EXTENSION, S00°13'05"E A DISTANCE OF 50.00 FEET;

THENCE S89°46'55"E A DISTANCE OF 100.00 FEET;

THENCE N00°13'05"E A DISTANCE OF 50.00 FEET, TO THE POINT OF BEGINNING;

CONTAINING A CALCULATED AREA OF 5,000 SQUARE FEET OR 0.1148 ACRES.