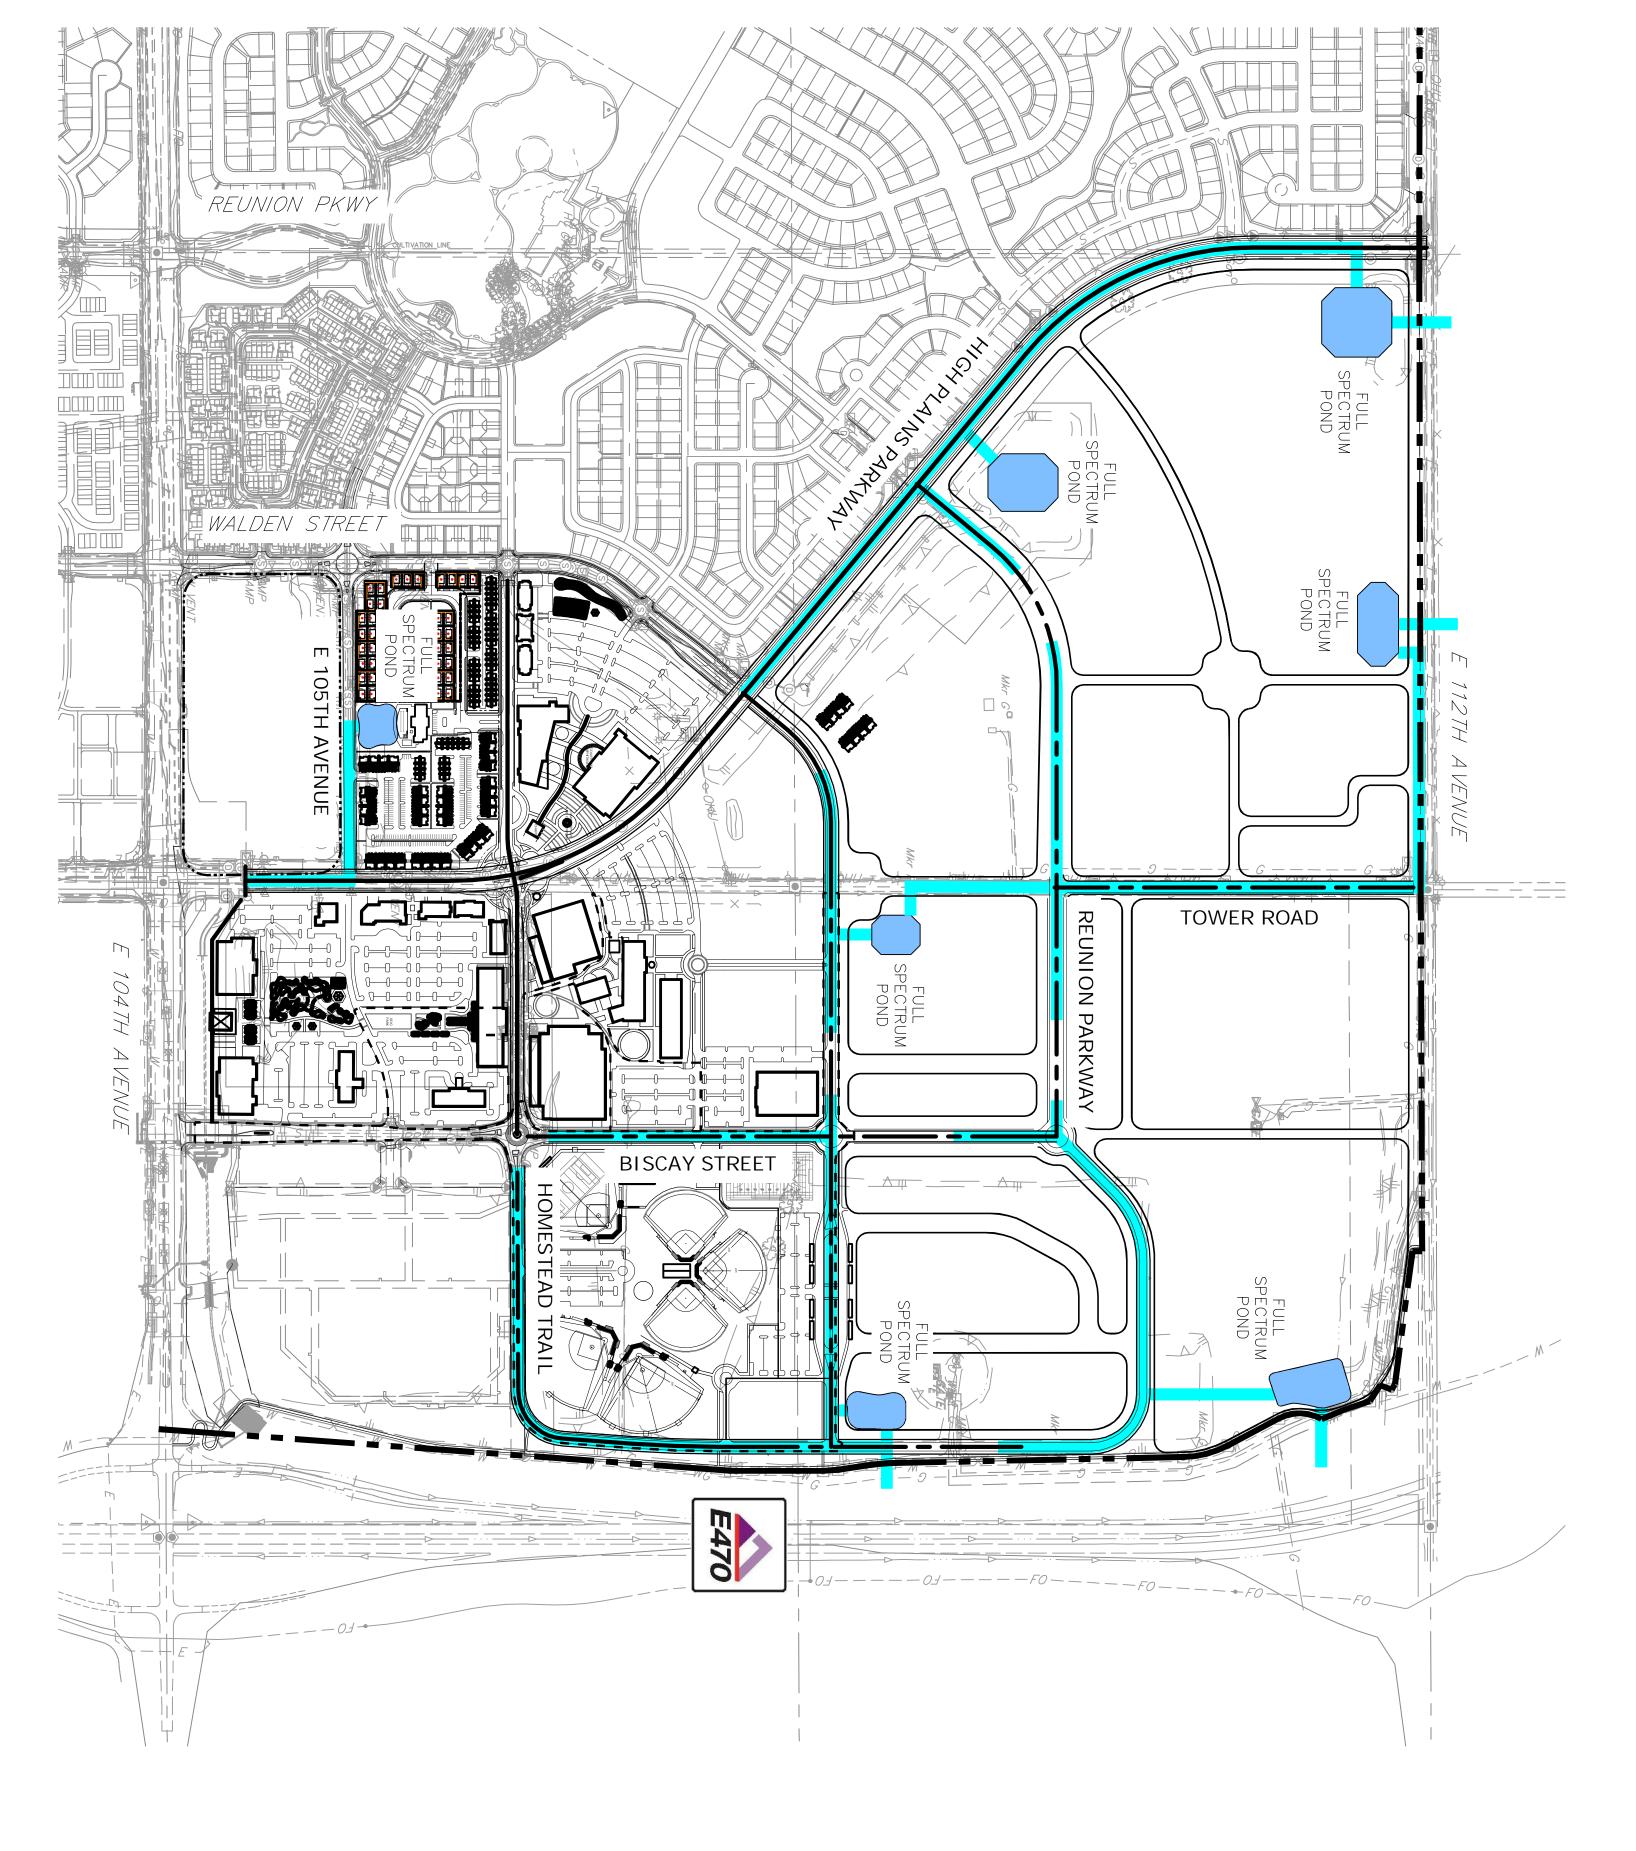

### **EXHIBIT C-2**

Inclusion Area Boundary Map

1080; 971054 C-2-1

# REUNION CENTER METROPOLITAN DISTRICT NO. 1 - 5

# LOCATED IN SECTION 9 AND THE WEST HALF OF SECTION 10, TOWNSHIP 2 SOUTH, RANGE 66 WEST OF THE 6TH P.M., CITY OF COMMERCE CITY, COUNTY OF ADAMS, STATE OF COLORADO EXHIBIT