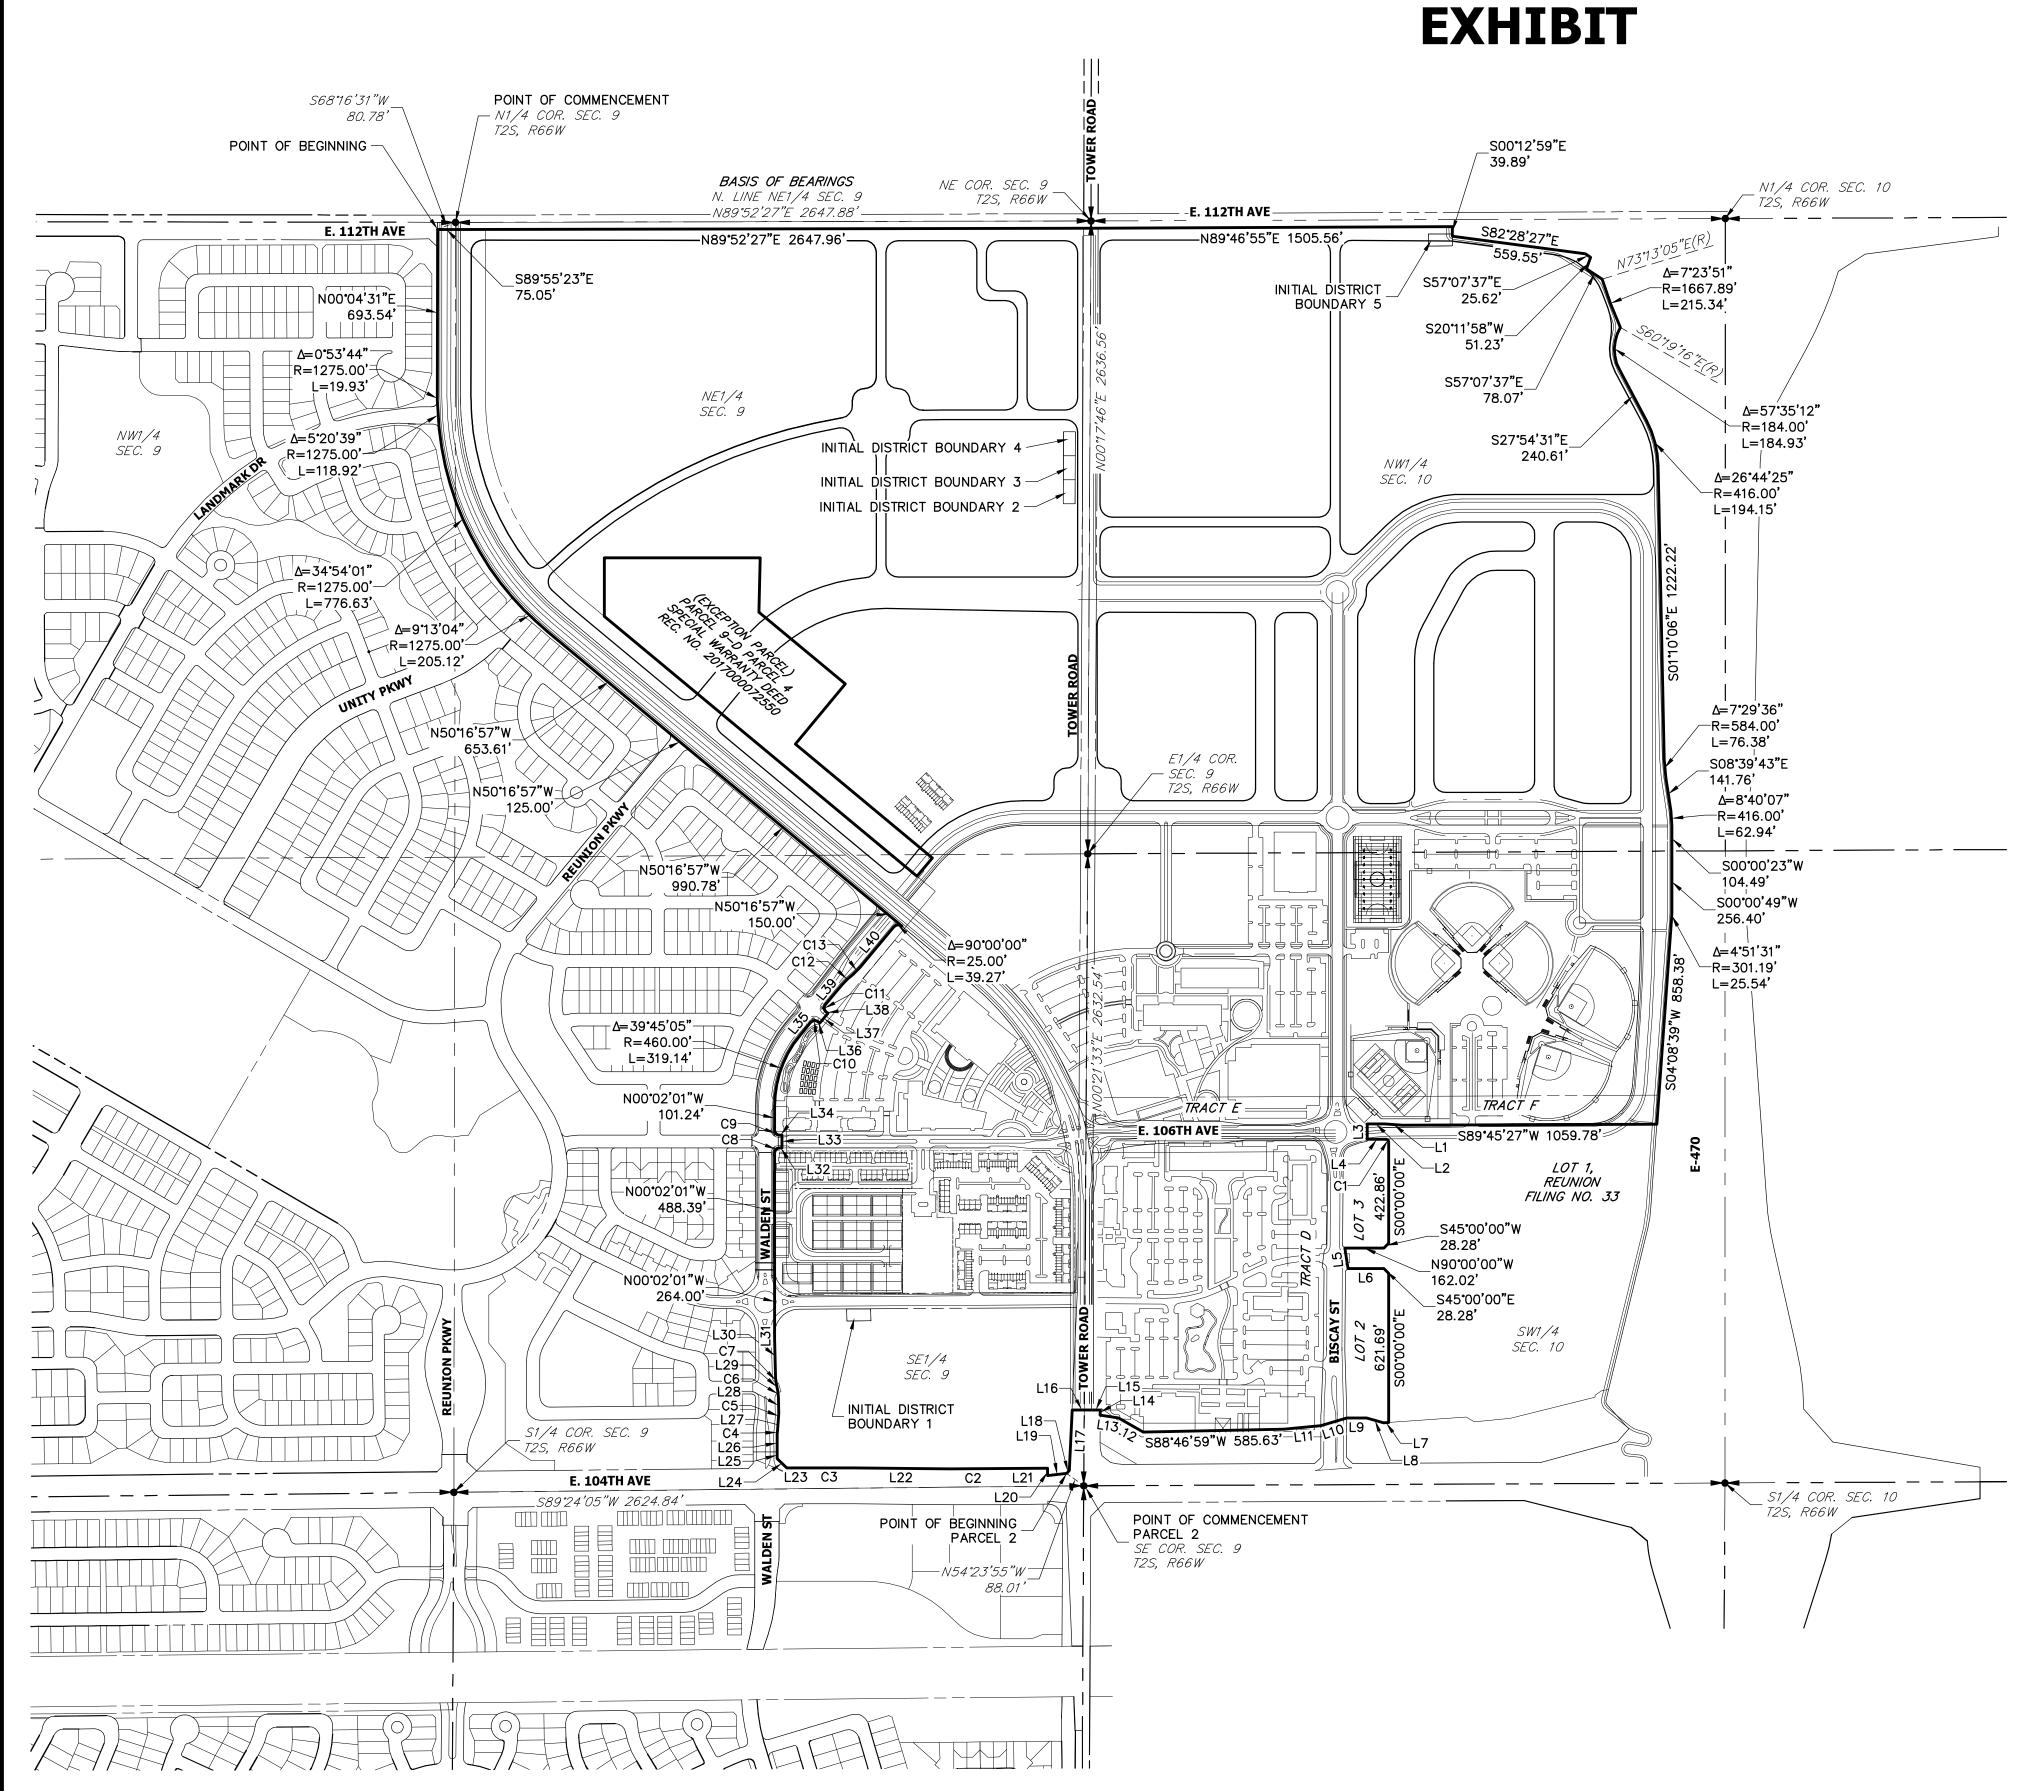

#### **REUNION CENTER METRO DISTRICT NO. 1-5**

## **PROPERTY DESCRIPTION**

LOT 2, LOT 3, TRACT D, TRACT F, AND TRACT E, REUNION FILING NO. 33 RECORDED UNDER RECEPTION NO. 2007000004156 IN THE RECORDS OF THE ADAMS COUNTY CLERK AND RECORDER, AND A PORTION OF SECTION 9 AND A PORTION OF THE WEST HALF OF SECTION 10, TOWNSHIP 2 SOUTH, RANGE 66 WEST OF THE 6TH PRINCIPAL MERIDIAN, COUNTY OF ADAMS, STATE OF COLORADO, BEING MORE PARTICULARLY DESCRIBED AS FOLLOWS:

BASIS OF BEARINGS: THE NORTH LINE OF THE NORTHEAST QUARTER OF SECTION 9, TOWNSHIP 2 SOUTH, RANGE 66 WEST OF THE 6TH PRINCIPAL MERIDIAN, BEING MONUMENTED BY A 3-1/4" ALUMINUM CAP STAMPED "LS 30822" AT THE NORTH QUARTER CORNER AND BY A 3-1/4" ALUMINUM CAP STAMPED "LS 23519" AT THE NORTHEAST CORNER, SAID LINE BEARING N89°52'27"E AS REFERENCED TO THE CITY OF COMMERCE CITY CONTROL NETWORK OF 1999.

COMMENCING AT THE NORTH QUARTER CORNER OF SECTION 9, TOWNSHIP 2 SOUTH, RANGE 66 WEST OF THE 6TH PRINCIPAL MERIDIAN;

THENCE S68°16'31"W A DISTANCE OF 80.78 FEET. TO THE NORTHEASTERLY CORNER OF PARCEL 1. REUNION FILING NO. 25 RECORDED UNDER RECEPTION NO. 2015000067449 AND THE POINT OF BEGINNING;

THENCE ON A LINE BEING 30.00 FEET SOUTHERLY OF AND PARALLEL WITH THE NORTH LINE OF THE NORTHWEST QUARTER OF SAID SECTION 9. S89°55'23"E A DISTANCE OF 75.05 FEET:

THENCE ON A LINE BEING 30.00 FEET SOUTHERLY OF AND PARALLEL WITH THE NORTH LINE OF THE NORTHEAST QUARTER OF SAID SECTION 9, N89°52'27"E A DISTANCE OF 2647.96 FEET:

THENCE ON A LINE BEING 30.00 FEET SOUTHERLY OF AND PARALLEL WITH THE NORTH LINE OF THE NORTHWEST QUARTER OF SECTION 10, TOWNSHIP 2 SOUTH, RANGE 66 WEST, OF THE 6TH PRINCIPAL MERIDIAN, N89°46'55"E A DISTANCE OF 1505.56 FEET, TO A POINT ON THE WESTERLY RIGHT-OF-WAY LINE OF E-470 DESCRIBED IN THE BARGAIN AND SALE DEED RECORDED UNDER RECEPTION NO. C0114614;

THENCE ON SAID RIGHT-OF-WAY LINE THE FOLLOWING THREE (3) COURSES:

- 1. S00°12'59"E A DISTANCE OF 39.89 FEET;
- 2 S82°28'27"E A DISTANCE OF 559.55 FEET:
- S57°07'37"E A DISTANCE OF 25.62 FEET, TO A POINT ON THE WESTERLY RIGHT-OF-WAY LINE OF E-470 DESCRIBED IN THE SPECIAL WARRANTY DEED RECORDED UNDER RECEPTION NO. 20060306000226200;

THENCE ON SAID RIGHT-OF-WAY LINE THE FOLLOWING FOURTEEN (14) COURSES:

- S20°11'58"W A DISTANCE OF 51.23 FEET; 1.
- S57°07'37"E A DISTANCE OF 78.07 FEET; TO A POINT OF NON-TANGENT CURVE; 2.
- THENCE ON THE ARC OF A CURVE TO THE LEFT WHOSE CENTER BEARS N73°13'05"E, HAVING A RADIUS OF 1667.89 FEET, A CENTRAL ANGLE OF 07°23'51" AND AN ARC LENGTH OF 215.34 FEET, TO A POINT OF NON-TANGENT CURVE;
- ON THE ARC OF A CURVE TO THE LEFT WHOSE CENTER BEARS S60°19'16"E, HAVING A RADIUS OF 184.00 FEET, A CENTRAL ANGLE OF 57°35'12" AND AN ARC LENGTH OF 184.93 FEET, TO A POINT OF NON-TANGENT:
- S27°54'31"E A DISTANCE OF 240.61 FEET, TO A POINT OF CURVE; 5.
- THENCE ON THE ARC OF A CURVE TO THE RIGHT HAVING A RADIUS OF 416.00 FEET. A 6. CENTRAL ANGLE OF 26°44'25" AND AN ARC LENGTH OF 194.15 FEET, TO A POINT OF TANGENT;

- S01°10'06"E A DISTANCE OF 1222.22 FEET: 7
- ON THE ARC OF A CURVE TO THE LEFT, HAVING A RADIUS OF 584.00 FEET, A CENTRAL ANGLE OF 07°29'36" AND AN ARC LENGTH OF 76.38 FEET, TO A POINT OF TANGENT;
- 9. S08°39'43"E A DISTANCE OF 141.76 FEET, TO A POINT OF CURVE:
- ON THE ARC OF A CURVE TO THE RIGHT, HAVING A RADIUS OF 416.00 FEET, A CENTRAL 10. ANGLE OF 08°40'07" AND AN ARC LENGTH OF 62.94 FEET, TO A POINT OF TANGENT;
- 11. S00°00'23"W A DISTANCE OF 104.49 FEET;
- 12. S00°00'49"W A DISTANCE OF 256.40 FEET, TO A POINT OF CURVE;
- ON THE ARC OF A CURVE TO THE RIGHT, HAVING A RADIUS OF 301.19 FEET, A CENTRAL ANGLE OF 04°51'31" AND AN ARC LENGTH OF 25.54 FEET, TO A POINT OF NON-TANGENT;
- S04°08'39"W A DISTANCE OF 858.38 FEET, TO A POINT ON THE NORTHERLY LINE OF LOT 1, REUNION FILING NO. 33 RECORDED UNDER RECEPTION NO. 2007000004156;

THENCE ON SAID NORTHERLY LINE THE FOLLOWING THREE (3) COURSES:

- S89°45'27"W A DISTANCE OF 1059.78 FEET;
- N85°35'53"W A DISTANCE OF 73.96 FEET; 2
- S89°44'55"W A DISTANCE OF 73.37 FEET, TO A POINT ON THE EASTERLY RIGHT-OF-WAY LINE OF BISCAY STREET AS SHOWN ON THE PLAT OF REUNION FILING NO. 33 RECORDED UNDER RECEPTION NO. 2007000004156;

THENCE ON SAID EASTERLY RIGHT-OF-WAY LINE, S00°15'05"E A DISTANCE OF 64.00 FEET, TO A POINT ON THE NORTHERLY LINE OF LOT 3, REUNION FILING NO. 33;

THENCE ON THE NORTHERLY, EASTERLY AND SOUTHERLY LINES OF SAID LOT 3 THE FOLLOWING FIVE (5) COURSES:

- N89°47'39"E A DISTANCE OF 79.13 FEET, TO A POINT OF CURVE; 1.
- ON THE ARC OF A CURVE TO THE RIGHT, HAVING A RADIUS OF 10.00 FEET, A CENTRAL ANGLE OF 90°12'21" AND AN ARC LENGTH OF 15.74 FEET, TO A POINT OF TANGENT;
- S00°00'00"W A DISTANCE OF 422.86 FEET; 3.
- S45°00'00"W A DISTANCE OF 28.28 FEET; 4.
- N90°00'00"W A DISTANCE OF 162.02 FEET, TO A POINT ON SAID EASTERLY RIGHT-OF-WAY LINE 5 OF BISCAY STREET:

THENCE ON SAID EASTERLY RIGHT-OF-WAY LINE, S08°10'46"E A DISTANCE OF 85.87 FEET, TO A POINT ON THE NORTHERLY LINE OF LOT 2, REUNION FILING NO. 33;

THENCE ON THE NORTHERLY, EASTERLY AND SOUTHERLY LINES OF SAID LOT 2 THE FOLLOWING SIX (6) COURSES:

- S90°00'00"E A DISTANCE OF 149.80 FEET; 1.
- 2. \$45°00'00"E A DISTANCE OF 28.28 FEET;
- 3. S00°00'00"E A DISTANCE OF 621.69 FEET:
- S85°56'04"W A DISTANCE OF 21.79 FEET;
- N73°41'33"W A DISTANCE OF 73.35 FEET: 5.
- \$90°00'00"W A DISTANCE OF 83.02 FEET, TO THE SOUTHWESTERLY CORNER OF SAID LOT 2;

THENCE S73°24'49"W A DISTANCE OF 111.86 FEET, TO THE SOUTHEASTERLY CORNER OF TRACT D, **REUNION FILING NO. 33:** 

THENCE ON THE SOUTHERLY AND WESTERLY LINES OF SAID TRACT D, THE FOLLOWING FIVE (5) COURSES:

- 1. S84°37'53"W A DISTANCE OF 155.68 FEET;
- S88°46'59"W A DISTANCE OF 585.63 FEET:
- 3. N60°26'14"W A DISTANCE OF 118.46 FEET;
- 4. N81°08'20"W A DISTANCE OF 77.13 FEET;
- 5. N00°21'33"E A DISTANCE OF 21.00 FEET, TO A POINT ON THE NORTHERLY LINE OF THE RIGHT-OF-WAY DEDICATED BY THE PLAT OF REUNION FILING NO. 33;

THENCE ON SAID NORTHERLY RIGHT-OF-WAY LINE, N90°00'00"W A DISTANCE OF 36.50 FEET,

THENCE N90°00'00"W A DISTANCE OF 80.62 FEET, TO A POINT ON THE WESTERLY RIGHT-OF WAY LINE OF TOWER ROAD AS DESCRIBED IN THE DOCUMENT RECORDED UNDER RECEPTION NO. B1212506;

THENCE ON SAID WESTERLY RIGHT-OF-WAY LINE, S02°29'30"W A DISTANCE OF 252.04 FEET;

THENCE CONTINUING ON SAID RIGHT-OF-WAY LINE, S44°32'48"W A DISTANCE OF 17.04 FEET, TO A POINT ON THE NORTHERLY RIGHT-OF-WAY LINE OF 104TH AVENUE AS DESCRIBED IN THE DOCUMENT RECORDED UNDER RECEPTION NO. B1212506;

THENCE ON SAID RIGHT-OF-WAY LINE, S83°32'16"W A DISTANCE OF 79.40 FEET, TO A POINT ON THE NORTHERLY RIGHT-OF-WAY LINE OF 104TH AVENUE AS SHOWN ON THE DEDICATION PLAT RECORDED UNDER RECEPTION NO. C0820766;

THENCE ON SAID RIGHT-OF-WAY LINE THE FOLLOWING EIGHT (8) COURSES:

- N00°35'55"W A DISTANCE OF 31.13 FEET;
- 2. S89°24'05"W A DISTANCE OF 210.99 FEET, TO A POINT OF CURVE;
- 3. ON THE ARC OF A CURVE TO THE RIGHT HAVING A RADIUS OF 9925.00 FEET, A CENTRAL ANGLE OF 01°08'45" AND AN ARC LENGTH OF 198.47 FEET, TO A POINT OF TANGENT;
- 4. N89°27'11"W A DISTANCE OF 400.14 FEET, TO A POINT OF CURVE;
- 5. ON THE ARC OF A CURVE TO THE LEFT HAVING A RADIUS OF 10075.00 FEET, A CENTRAL ANGLE OF 01°08'45" AND AN ARC LENGTH OF 201.47 FEET, TO A POINT OF TANGENT;
- 6. S89°24'05"W A DISTANCE OF 75.71 FEET:
- 7. N45°18'58"W A DISTANCE OF 56.29 FEET:
- 8. N00°02'01"W A DISTANCE OF 27.71 FEET, TO A POINT ON THE EASTERLY RIGHT-OF-WAY LINE OF WALDEN STREET AS SHOWN ON THE E. 105TH AVENUE AND WALDEN STREET RIGHT-OF-WAY DEDICATION PLAT RECORDED UNDER RECEPTION NO. 20040325000148850;

THENCE ON SAID EASTERLY RIGHT-OF-WAY LINE THE FOLLOWING TEN (10) COURSES:

- 1. N00°02'01"W A DISTANCE OF 73.98 FEET, TO A POINT OF CURVE;
- 2. ON THE ARC OF A CURVE TO THE RIGHT HAVING A RADIUS OF 136.00 FEET, A CENTRAL ANGLE OF 05°28'28" AND AN ARC LENGTH OF 12.99 FEET, TO A POINT OF TANGENT;
- 3. N05°26'26"E A DISTANCE OF 53.19 FEET, TO A POINT OF CURVE:
- 4. ON THE ARC OF A CURVE TO THE LEFT HAVING A RADIUS OF 164.00 FEET, A CENTRAL ANGLE OF 06°50'34" AND AN ARC LENGTH OF 19.59 FEET, TO A POINT OF TANGENT;
- 5. N01°24'08"W A DISTANCE OF 68.38 FEET, TO A POINT OF CURVE;
- 6. ON THE ARC OF A CURVE TO THE LEFT HAVING A RADIUS OF 164.00 FEET, A CENTRAL ANGLE OF 09°05'31" AND AN ARC LENGTH OF 26.02 FEET, TO A POINT OF TANGENT;
- 7. N10°29'39"W A DISTANCE OF 33.10 FEET, TO A POINT OF CURVE:

- 8. ON THE ARC OF A CURVE TO THE RIGHT HAVING A RADIUS OF 136.00 FEET, A CENTRAL ANGLE OF 09°05'31" AND AN ARC LENGTH OF 21.58 FEET, TO A POINT OF TANGENT;
- 9. N01°24'08"W A DISTANCE OF 161.35 FEET;
- 10. N00°02'01"W A DISTANCE OF 24.69 FEET:

THENCE N00°02'01"W A DISTANCE OF 264.00 FEET, TO A POINT ON THE EASTERLY RIGHT-OF-WAY LINE OF WALDEN STREET AS SHOWN ON DEDICATION PLAT REUNION DISTRICT ROADS - PHASE 3A RECORDED UNDER RECEPTION NO. 20050801000810200:

THENCE ON SAID EASTERLY RIGHT-OF-WAY LINE THE FOLLOWING NINETEEN (19) COURSES:

- 1. N00°02'01"W A DISTANCE OF 488.39 FEET, TO A POINT OF CURVE;
- 2. ON THE ARC OF A CURVE TO THE RIGHT HAVING A RADIUS OF 20.00 FEET, A CENTRAL ANGLE OF 90°00'00" AND AN ARC LENGTH OF 31.42 FEET, TO A POINT OF TANGENT;
- 3. N89°57'59"E A DISTANCE OF 11.00 FEET;
- 4. N00°02'01"W A DISTANCE OF 54.00 FEET;
- 5. S89°57'59"W A DISTANCE OF 11.00 FEET, TO A POINT OF CURVE;
- 6. ON THE ARC OF A CURVE TO THE RIGHT, HAVING A RADIUS OF 20.00 FEET, A CENTRAL ANGLE OF 90°00'00" AND AN ARC LENGTH OF 31.42 FEET. TO A POINT OF TANGENT:
- 7. N00°02'01"W A DISTANCE OF 101.24 FEET, TO A POINT OF CURVE;
- 8. ON THE ARC OF A CURVE TO THE RIGHT, HAVING A RADIUS OF 460.00 FEET, A CENTRAL ANGLE OF 39°45'05" AND AN ARC LENGTH OF 319.14 FEET, TO A POINT OF TANGENT;
- 9. N39°43'03"E A DISTANCE OF 70.65 FEET, TO A POINT OF CURVE;
- 10. ON THE ARC OF A CURVE TO THE RIGHT, HAVING A RADIUS OF 20.00 FEET, A CENTRAL ANGLE OF 90°00'00" AND AN ARC LENGTH OF 31.42 FEET, TO A POINT OF TANGENT;
- 11. S50°16'57"E A DISTANCE OF 11.00 FEET;
- 12. N39°43'03"E A DISTANCE OF 54.00 FEET;
- 13. N50°16'57"W A DISTANCE OF 11.00 FEET, TO A POINT OF CURVE;
- 14. ON THE ARC OF A CURVE TO THE RIGHT, HAVING A RADIUS OF 20.00 FEET, A CENTRAL ANGLE OF 90°00'00" AND AN ARC LENGTH OF 31.42 FEET, TO A POINT OF TANGENT;
- 15. N39°43'03"E A DISTANCE OF 107.53 FEET, TO A POINT OF CURVE;
- 16. ON THE ARC OF A CURVE TO THE RIGHT, HAVING A RADIUS OF 286.00 FEET, A CENTRAL ANGLE OF 13°15'41" AND AN ARC LENGTH OF 66.20 FEET, TO A POINT OF REVERSE CURVE;
- 17. ON THE ARC OF A CURVE TO THE LEFT, HAVING A RADIUS OF 164.00 FEET, A CENTRAL ANGLE OF 13°15'41" AND AN ARC LENGTH OF 37.96 FEET, TO A POINT OF TANGENT;
- 18. N39°43'03"E A DISTANCE OF 220.50 FEET, TO A POINT OF CURVE;
- 19. ON THE ARC OF A CURVE TO THE RIGHT, HAVING A RADIUS OF 25.00 FEET, A CENTRAL ANGLE OF 90°00'00" AND AN ARC LENGTH OF 39.27 FEET, TO A POINT OF TANGENT;

THENCE ON THE NORTHEASTERLY RIGHT-OF-WAY LINE OF SAID WALDEN STREET, N50°16'57"W A DISTANCE OF 150.00 FEET, TO A POINT ON THE NORTHEASTERLY LINE OF REUNION FILING NO. 26 RECORDED UNDER RECEPTION NO. 2016000023934;

THENCE ON SAID NORTHEASTERLY LINE, N50°16'57"W A DISTANCE OF 990.78 FEET, TO THE NORTHEASTERLY CORNER OF REUNION PARKWAY AS SHOWN ON THE DEDICATION PLAT REUNION DISTRICT ROADS - PHASE 3A, RECORDED UNDER RECEPTION NO. 20050801000810200;

THENCE ON THE NORTHEASTERLY RIGHT-OF-WAY LINE OF SAID REUNION PARKWAY, N50°16'57"W A DISTANCE OF 125.00 FEET, TO A POINT ON THE NORTHEASTERLY LINE OF REUNION FILING NO. 19, AMENDMENT NO. 3 RECORDED UNDER RECEPTION NO. 2015000032626;

THENCE ON SAID NORTHEASTERLY LINE, N50°16'57"W A DISTANCE OF 653.61 FEET, TO A POINT OF CURVE:

THENCE CONTINUING ON SAID LINE, ON THE ARC OF A CURVE TO THE RIGHT HAVING A RADIUS OF 1275.00 FEET, A CENTRAL ANGLE OF 09°13'04" AND AN ARC LENGTH OF 205.12 FEET, TO A POINT ON THE EASTERLY LINE OF PARCEL 2, REUNION FILING NO. 25 RECORDED UNDER RECEPTION NO. 2015000067449, SAID POINT BEING A POINT OF COMPOUND CURVE;

THENCE ON SAID EASTERLY LINE ON THE ARC OF A CURVE TO THE RIGHT HAVING A RADIUS OF 1275.00 FEET, A CENTRAL ANGLE OF 34°54'01" AND AN ARC LENGTH OF 776.63 FEET, TO A POINT ON THE EASTERLY LINE OF LANDMARK DRIVE AS DESCRIBED IN THE DOCUMENT RECORDED UNDER RECEPTION NO. 20050801000810210, SAID POINT BEING A POINT OF COMPOUND CURVE;

THENCE ON SAID EASTERLY LINE, ON THE ARC OF A CURVE TO THE RIGHT HAVING A RADIUS OF 1275.00 FEET, A CENTRAL ANGLE OF 05°20'39" AND AN ARC LENGTH OF 118.92 FEET, TO A POINT ON THE EASTERLY LINE OF PARCEL 1, REUNION FILING NO. 25;

THENCE ON SAID LINE, ON THE ARC OF A CURVE TO THE RIGHT HAVING A RADIUS OF 1275.00 FEET, A CENTRAL ANGLE OF 00°53'44" AND AN ARC LENGTH OF 19.93 TO A POINT OF TANGENT;

THENCE CONTINUING ON SAID LINE, N00°04'31"E A DISTANCE OF 693.54 FEET, TO THE POINT OF BEGINNING.

EXCEPT THAT PARCEL OF LAND DESCRIBED AS PARCEL 9-D, PARCEL 4 IN SPECIAL WARRANTY DEED RECORDED UNDER RECEPTION NO. 2017000072550,

CONTAINING A CALCULATED AREA OF 18,818,803 SQUARE FEET OR 432.0203 ACRES.