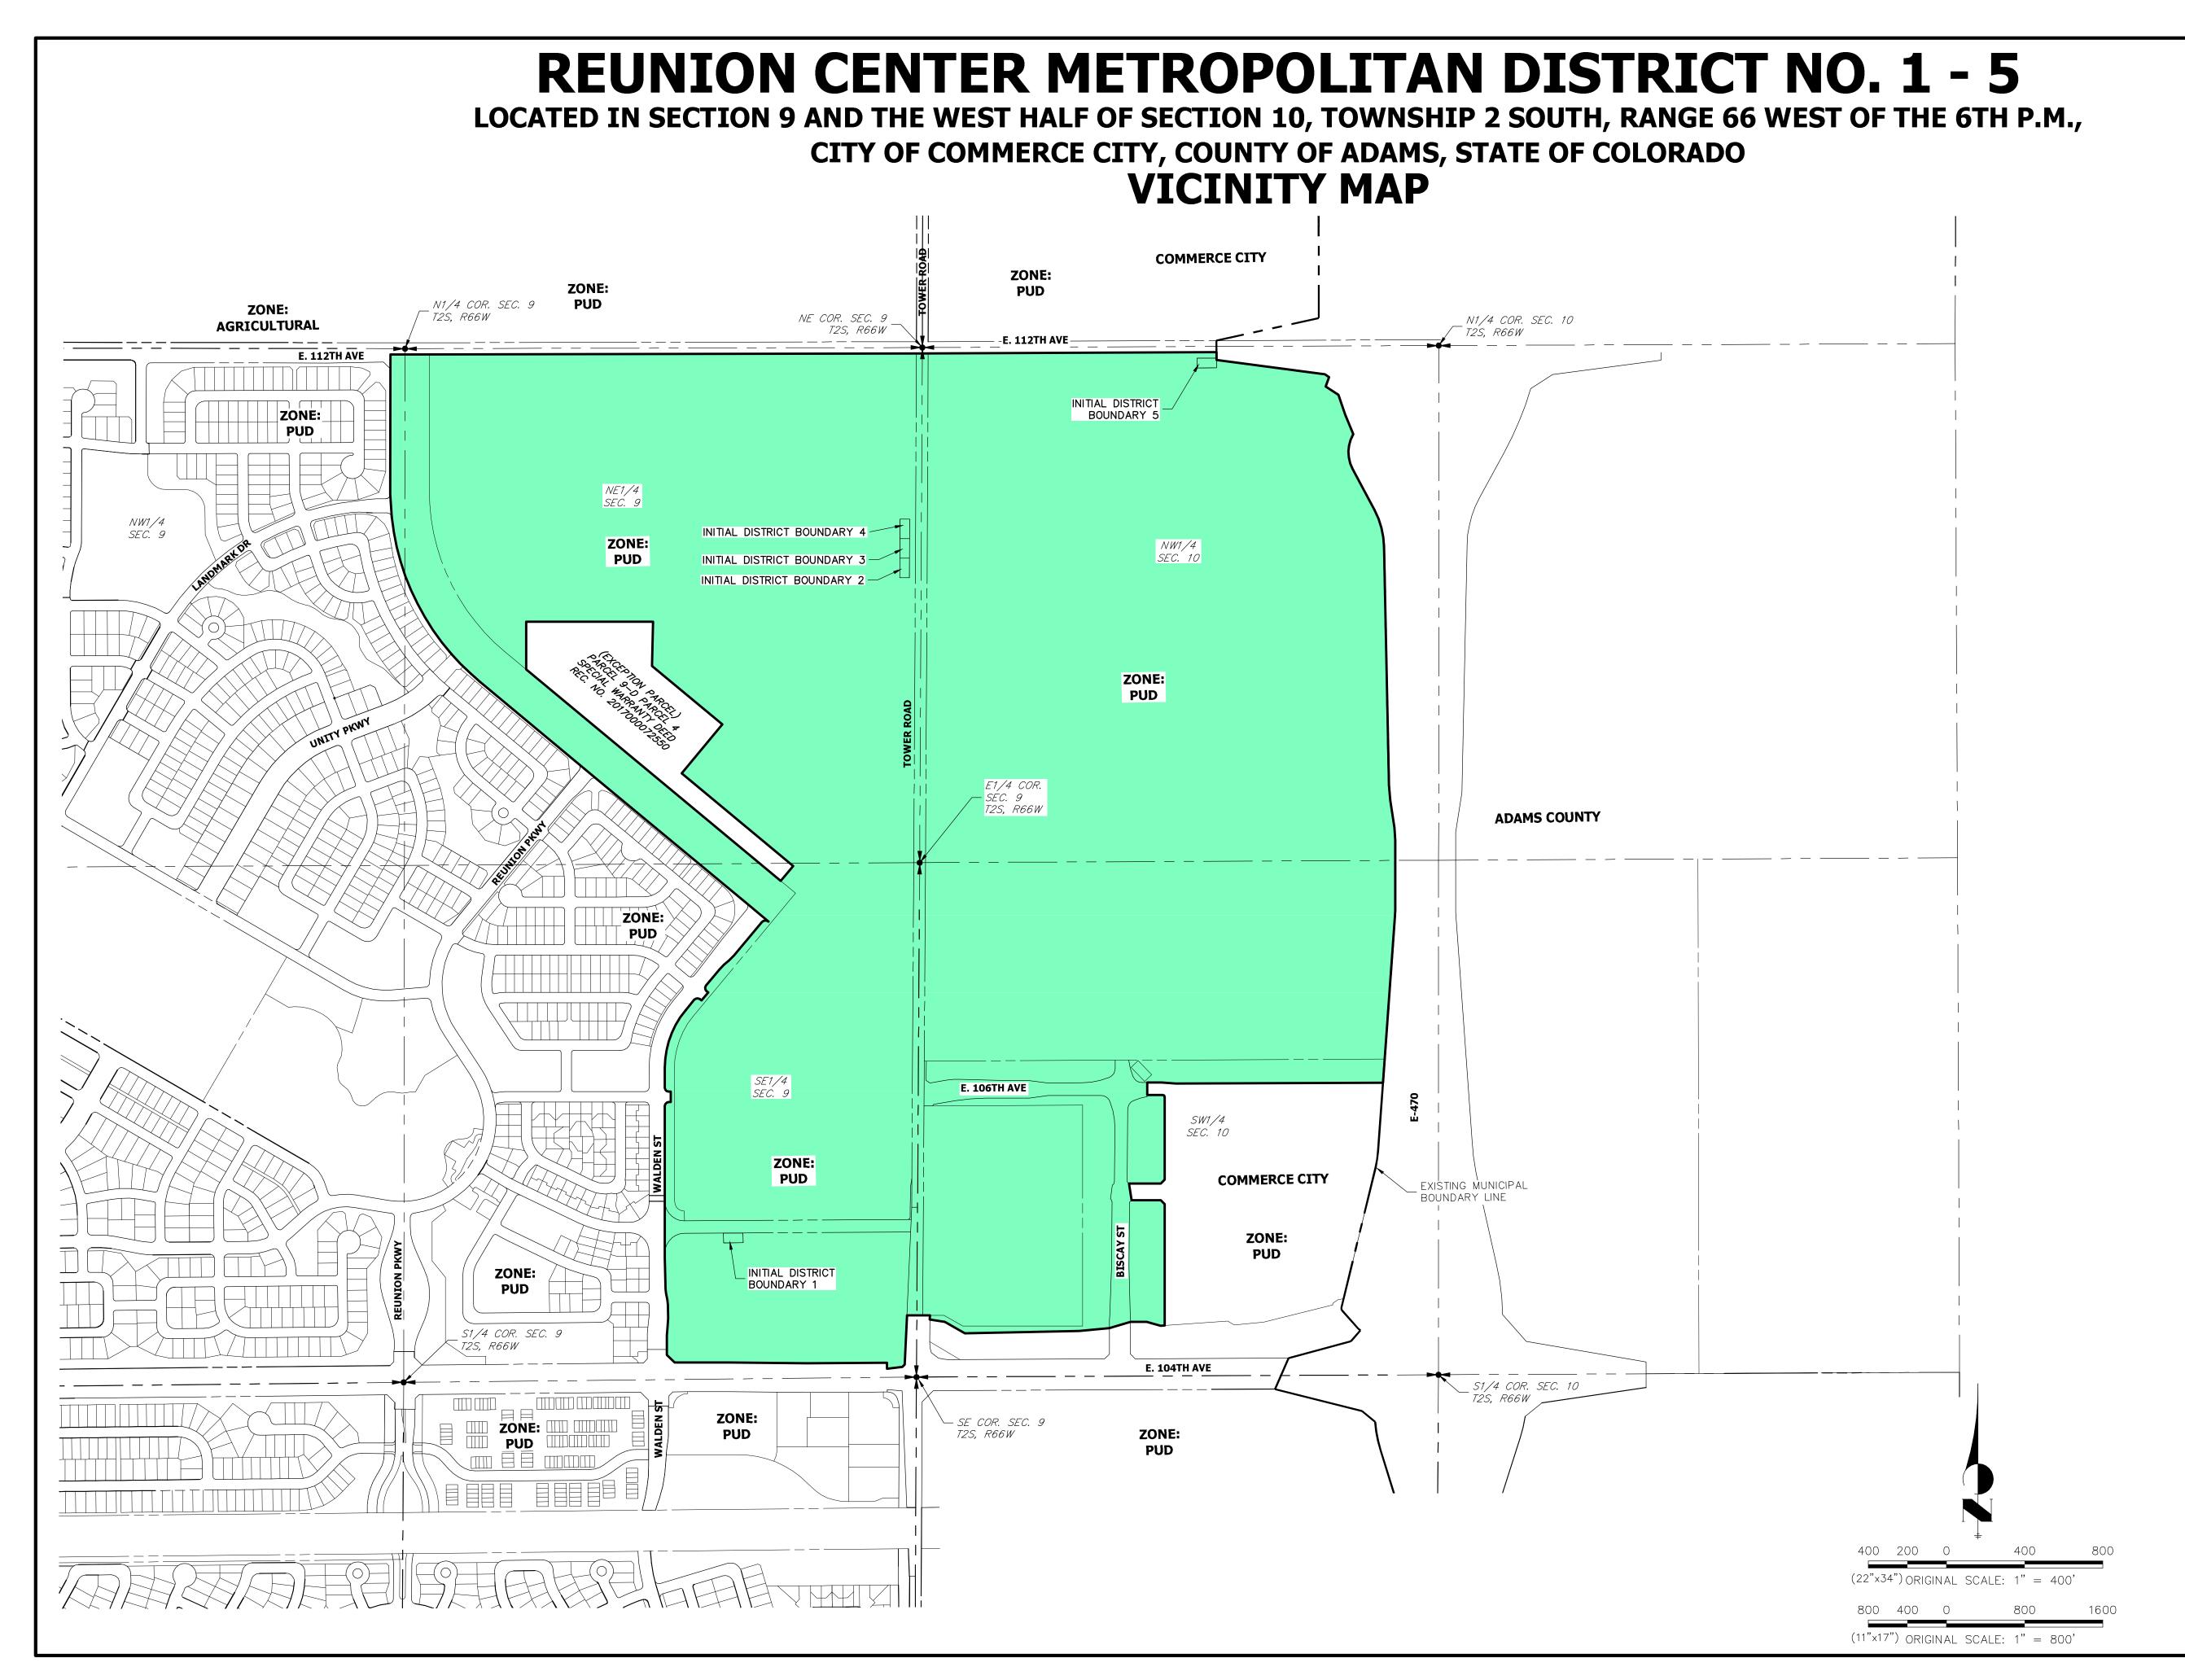

### III. DISTRICT BOUNDARIES

The area of the District Boundaries includes approximately .6 acres and the total area proposed to be included in the Inclusion Area Boundaries is approximately four hundred and thirty-two (432) acres. Legal descriptions for the Districts' Boundaries and the Inclusion Area Boundaries are attached hereto as **Exhibit A-1** and **A-2** respectively. A vicinity map is attached hereto as **Exhibit B**. Maps of the Districts' Boundaries are attached hereto as **Exhibit C-1**, and a map of the Inclusion Area Boundaries is attached hereto as **Exhibit C-2**.

### **EXHIBIT B**

Commerce City Vicinity Map

1080; 971054 B-1

VICINITY MAP
REUNION CENTER
METROPOLITAN DISTRICT NO. 1-5
JOB NO. 14421.15
5/30/2019
SHEET 1 OF 1

Centennial 303-740-9393 • Colorado Springs 719-593-2593 Fort Collins 970-491-9888 • www.jrengineering.com