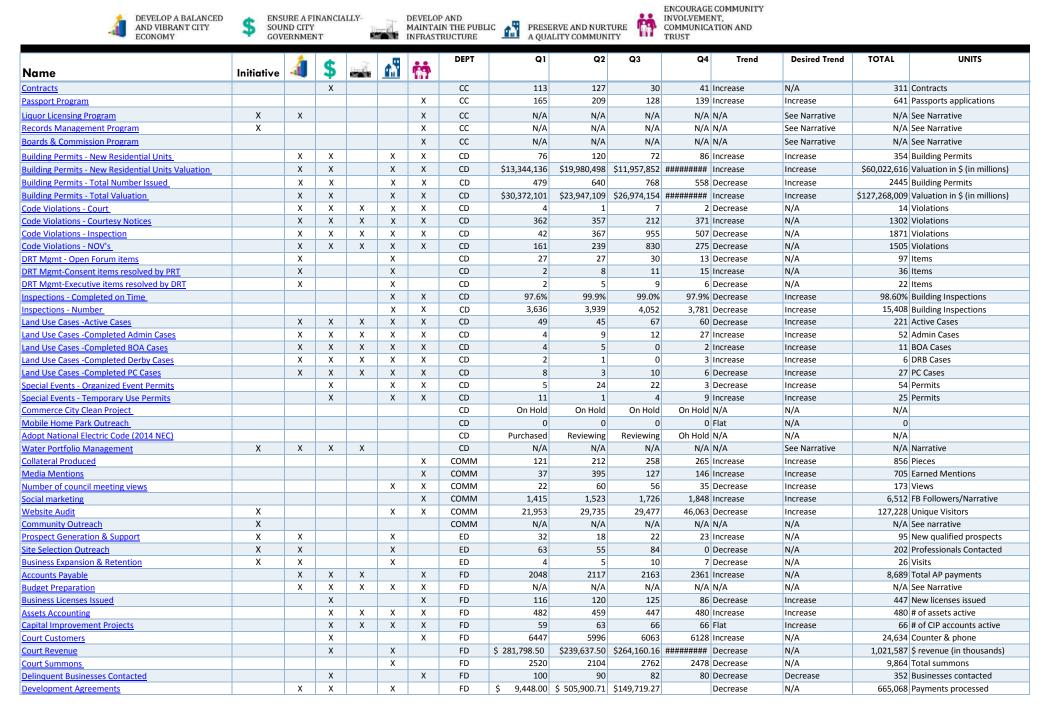

## 2014 Operations Report



| Name                                                  | Initiative | 4 | \$ | a d | ¢. | <b>iii</b> | DEPT  | Q1           | Q2           | Q3           | Q4          | Trend    | Desired Trend | TOTAL        | UNITS                        |
|-------------------------------------------------------|------------|---|----|-----|----|------------|-------|--------------|--------------|--------------|-------------|----------|---------------|--------------|------------------------------|
| Educate Taxpayers                                     |            |   | Х  |     |    | Х          | FD    | 0            | 0            | 0            | 28          | Increase | Increase      | 28           | See Narrative                |
| Financial Statements & Annual Audit                   |