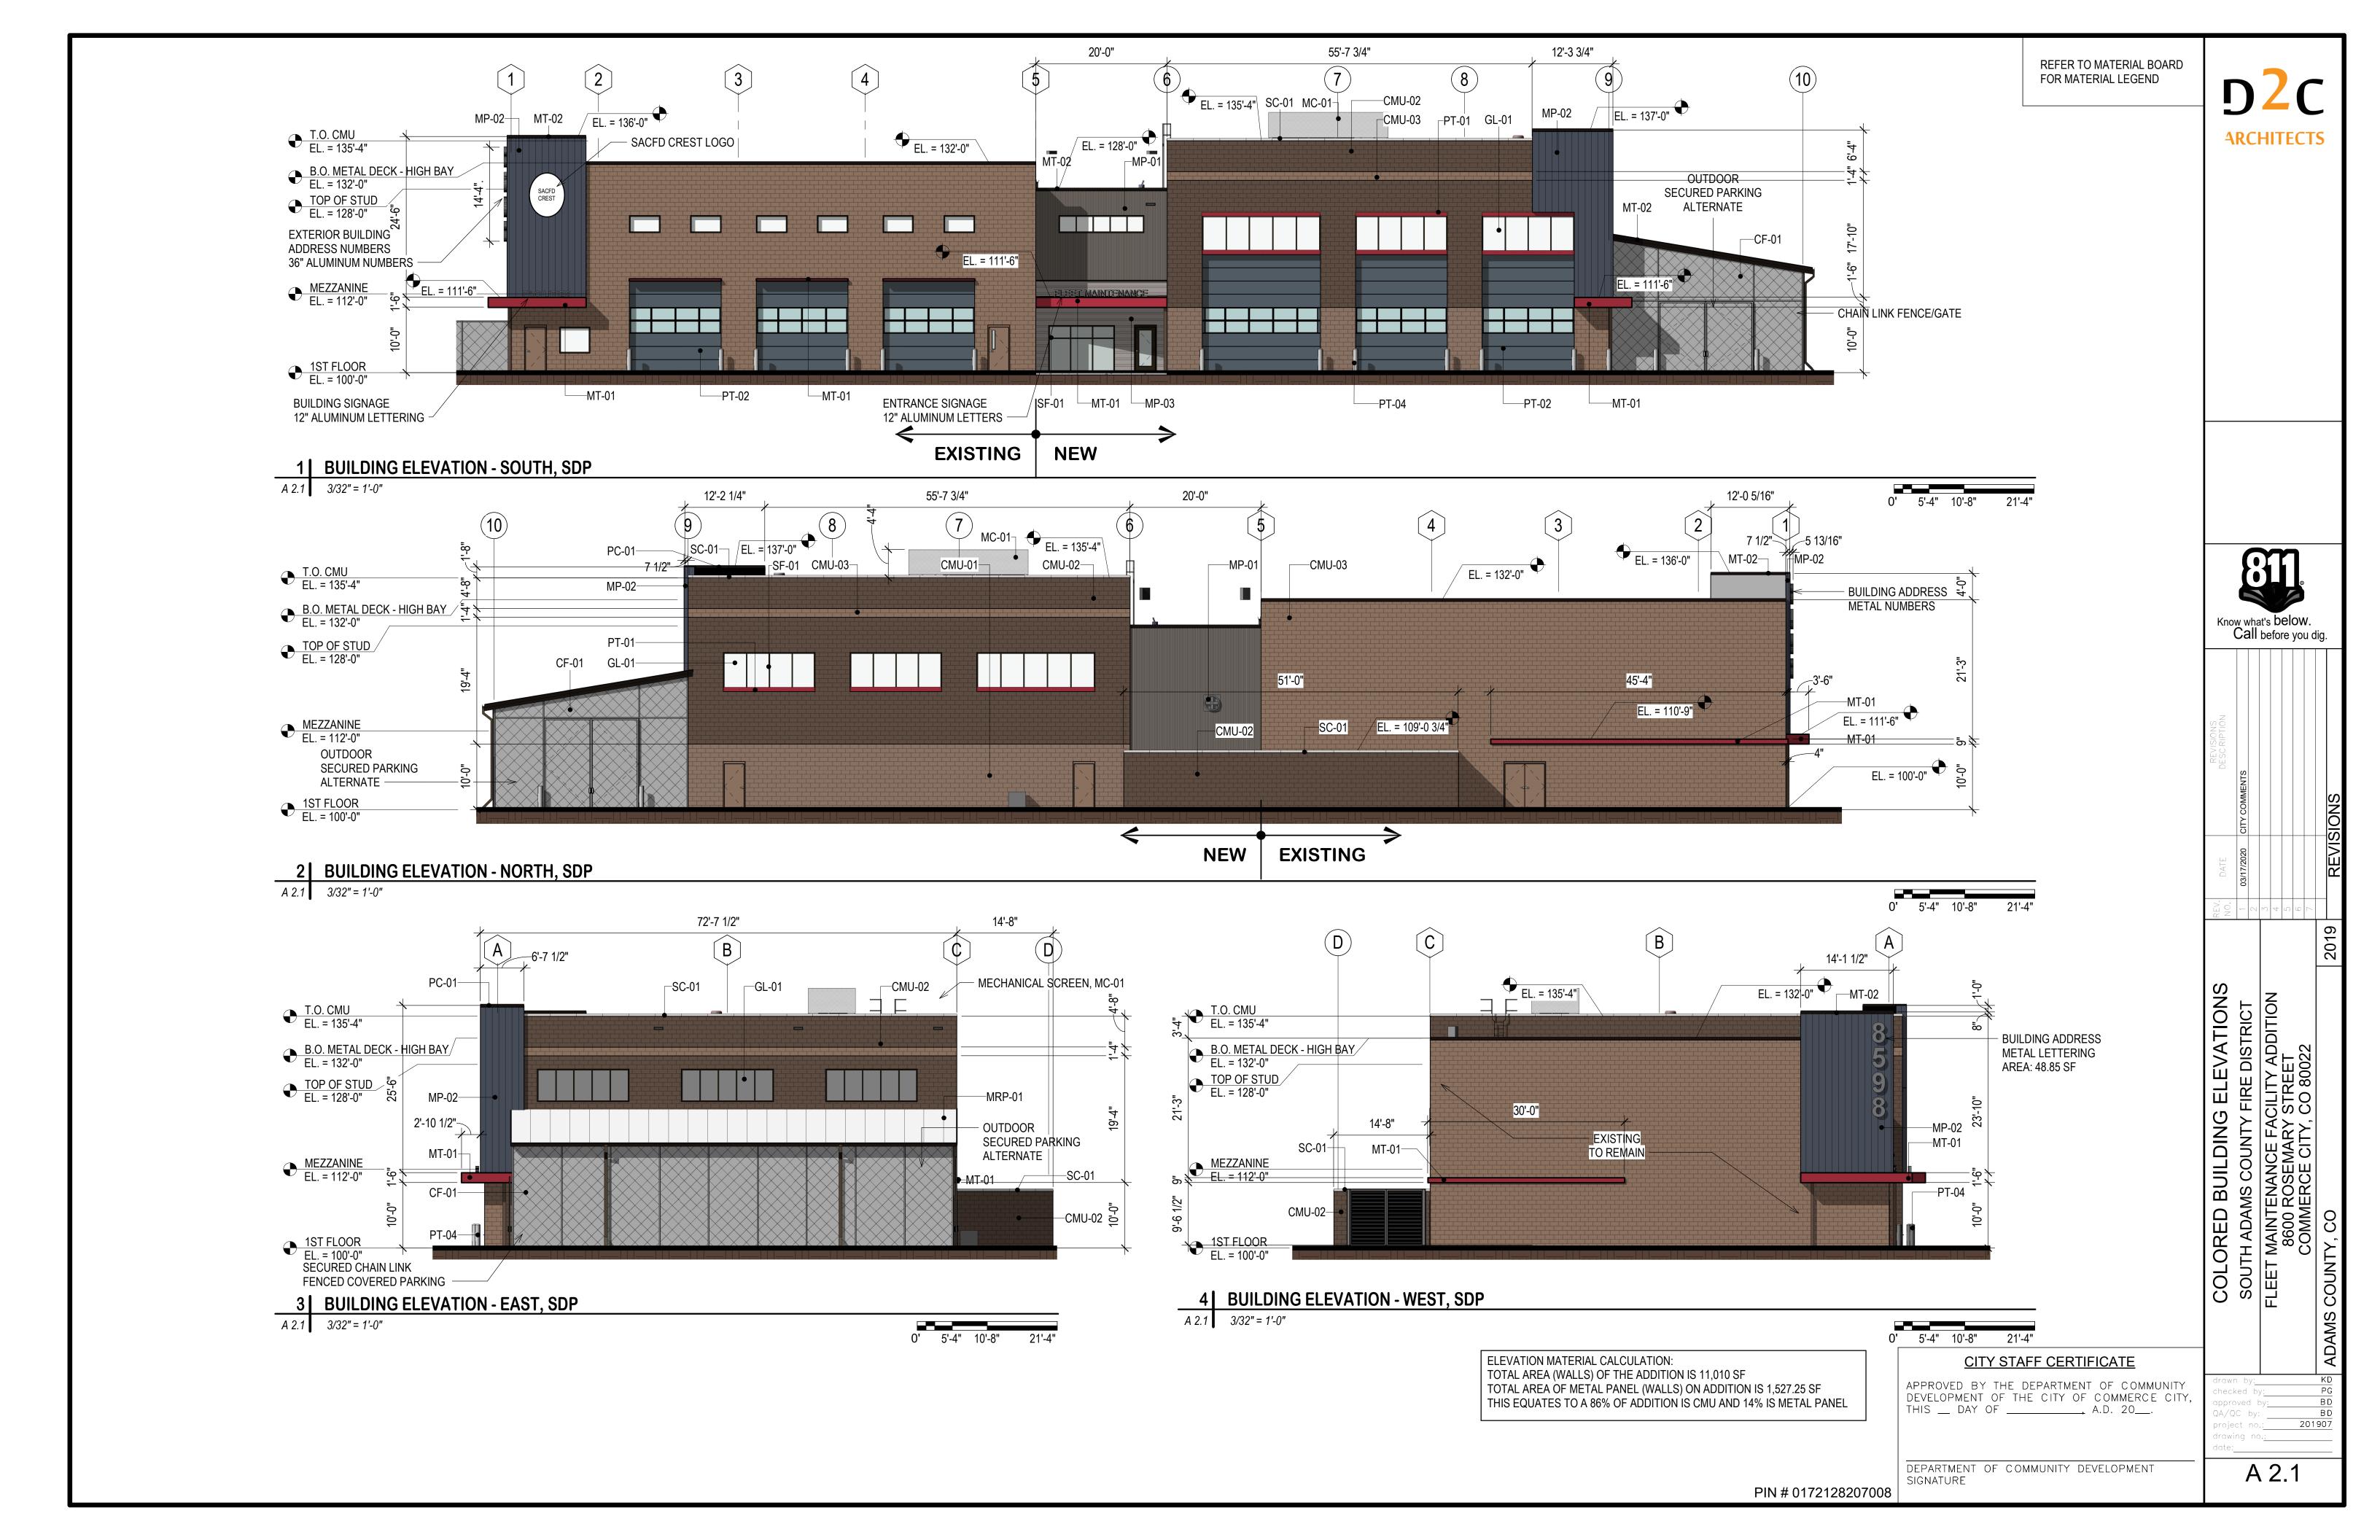

OCCUPANCY.

COMPONENTS.

MATERIAL

IRRIGATION NOTES

QUANTITIES SHOWN ON THE PLANT SCHEDULE.

NECESSARY TO PROPERLY WATER ALL NEW PLANT MATERIAL.

IF CONTROLLER HAS NO AVAILABLE ZONES, INSTALL:

PLACE NEW DRIP YALVE IN YALVE BOX

EXTEND IRRIGATION MAIN TO DRIP YALVE LOCATION

ESP-Me

0000

ESPM3 -3 STATION EXPANSION MODULE

3/4" CRUSHED GRANITE ROCK MULCH OVER SPECIFIED FILTER FABRIC.

TREES IN TURF AREAS:

4" DEPTH WESTERN RED CEDAR (NO FILTER FABRIC)

DRAINAGE CHANNELS IN LANDSCAPE AREAS: 3"-6" ROUNDED RIVER COBBLE OOVER SPECIFIED FILTER FABRIC.

> CITY STAFF CERTIFICATE APPROVED BY THE DEPARTMENT OF COMMUNITY DEVELOPMENT OF THE CITY OF COMMERCE CITY, THIS \_\_\_\_\_, A.D. 20\_\_\_

DEPARTMENT OF COMMUNITY DEVELOPMENT SIGNATURE PIN # 0172128207008

09/13/2019 date:\_\_\_

00-544















4 GATE PLAN

A 2.3 3/8" = 1'-0"

0' 1'-4" 2'-8" 5'-4"



5 GATE SECTION

A 2.3 1 1/2" = 1'-0"







2 CHAIN LINK FENCE DETAIL

A 2.3 1/16" = 1'-0"

APPROVED BY THE DEPARTMENT OF COMMUNITY DEVELOPMENT OF THE CITY OF COMMERCE CITY, THIS \_\_\_ DAY OF \_\_\_\_\_\_\_ A.D. 20\_\_\_.

DEPARTMENT OF COMMUNITY DEVELOPME SIGNATURE

PIN # 0172128207008

MENT

A 2.3

DEPARTMENT OF COMMUNITY DEVELOPMENT

**ARCHITECTS** 

Know what's below.
Call before you dig.

REV.
NO.
1 03/17/2020 CITY COMMENTS
2
4
5
6
7
REVISIONS

TAILS
TY FIRE DISTRICT
FACILITY ADDITION
SY STREET

HADAMS COUNTY FIRE DIS MAINTENANCE FACILITY AD 8600 ROSEMARY STREET COMMERCE CITY, CO 80022

FLEET MAINTENANC 8600 ROSEN COMMERCE

rawn by: Author
necked by: Checker
oproved by: Approver
A/QC by: Designer
roject no.: 201907
awin