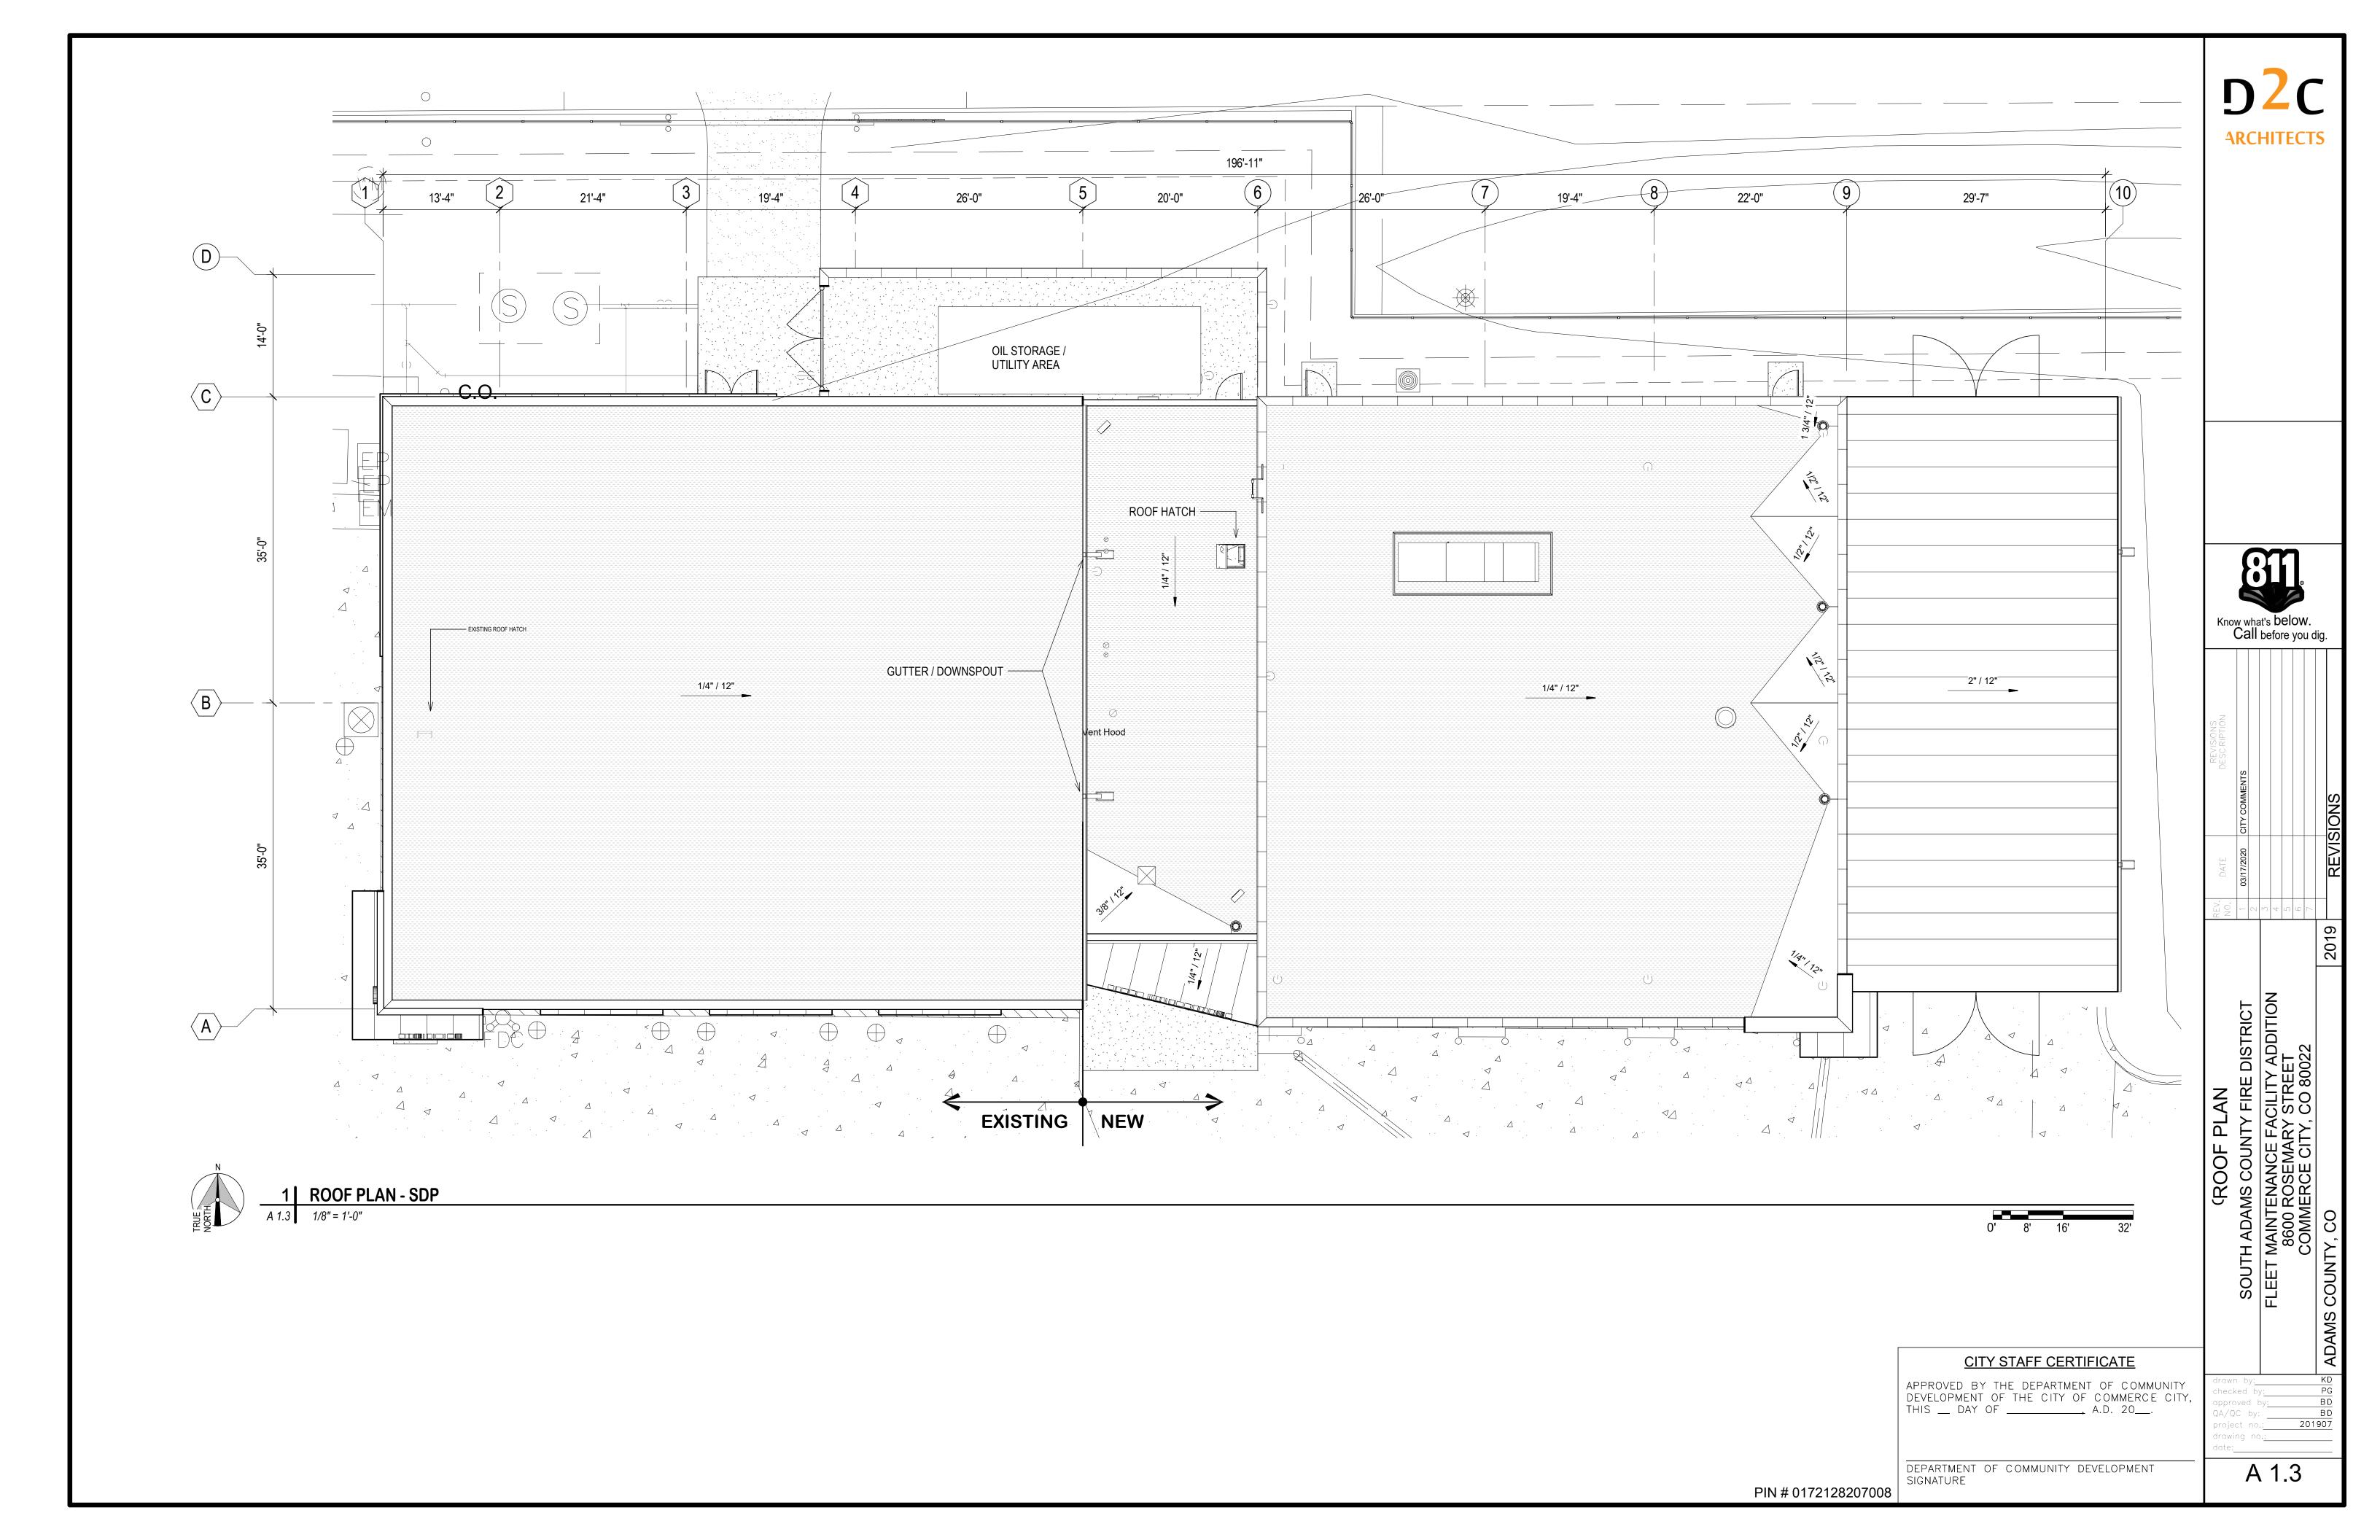

:

OCCUPANCY.

COMPONENTS.

MATERIAL

IRRIGATION NOTES

QUANTITIES SHOWN ON THE PLANT SCHEDULE.

NECESSARY TO PROPERLY WATER ALL NEW PLANT MATERIAL.

IF CONTROLLER HAS NO AVAILABLE ZONES, INSTALL:

PLACE NEW DRIP YALVE IN YALVE BOX

EXTEND IRRIGATION MAIN TO DRIP YALVE LOCATION

ESP-Me

0000

ESPM3 -3 STATION EXPANSION MODULE

3/4" CRUSHED GRANITE ROCK MULCH OVER SPECIFIED FILTER FABRIC.

TREES IN TURF AREAS:

4" DEPTH WESTERN RED CEDAR (NO FILTER FABRIC)

DRAINAGE CHANNELS IN LANDSCAPE AREAS: 3"-6" ROUNDED RIVER COBBLE OOVER SPECIFIED FILTER FABRIC.

> CITY STAFF CERTIFICATE APPROVED BY THE DEPARTMENT OF COMMUNITY DEVELOPMENT OF THE CITY OF COMMERCE CITY, THIS \_\_\_\_\_, A.D. 20\_\_\_

DEPARTMENT OF COMMUNITY DEVELOPMENT SIGNATURE PIN # 0172128207008

09/13/2019 date:\_\_\_

00-544















4 GATE PLAN

A 2.3 3/8" = 1'-0"

0' 1'-4" 2'-8" 5'-4"



5 GATE SECTION

A 2.3 1 1/2" = 1'-0"







2 CHAIN LINK FENCE DETAIL

A 2.3 1/16" = 1'-0"

APPROVED BY THE DEPARTMENT OF COMMUNITY DEVELOPMENT OF THE CITY OF COMMERCE CITY, THIS \_\_\_ DAY OF \_\_\_\_\_\_\_ A.D. 20\_\_\_.

DEPARTMENT OF COMMUNITY DEVELOPME SIGNATURE

PIN # 0172128207008

MENT

A 2.3

DEPARTMENT OF COMMUNITY DEVELOPMENT

**ARCHITECTS** 

Know what's below.
Call before you dig.

REV.
NO.
1 03/17/2020 CITY COMMENTS
2
4
5
6
7
REVISIONS

TAILS
TY FIRE DISTRICT
FACILITY ADDITION
SY STREET

HADAMS COUNTY FIRE DIS MAINTENANCE FACILITY AD 8600 ROSEMARY STREET COMMERCE CITY, CO 80022

FLEET MAINTENANC 8600 ROSEN COMMERCE

rawn by: Author
necked by: Checker
oproved by: Approver
A/QC by: Designer
roject no.: 201907
aw