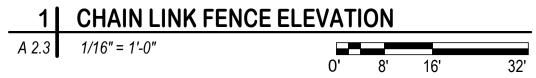

2 CHAIN LINK FENCE DETAIL

A 2.3 1/16" = 1'-0"

APPROVED BY THE DEPARTMENT OF COMMUNITY DEVELOPMENT OF THE CITY OF COMMERCE CITY, THIS \_\_\_ DAY OF \_\_\_\_\_\_\_ A.D. 20\_\_\_.

DEPARTMENT OF COMMUNITY DEVELOPME SIGNATURE