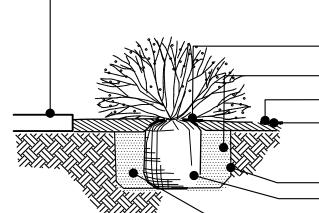

- #14 GALYANIZED WIRE, TWISTED DOUBLE

PROTECTION CAP TO TOP OF STEEL TEE POST.

,' STEEL T-POST (3 SPACED EQUALL) AROUND TREE) - DRIVE MIN. 24" INTO UNDISTURBED SOIL SET ROOT COLLAR 4' HIGHER THAN GRADE AT WHICH TREE GREW. APPLY SPECIFIED BARK MULCH 3 DEEP IN 48" DIA. CIRCLE AROUND TREE.

FINISHED GRADE -FORM SAUCER AROUND EDGE OF TREE PIT SLOPE SIDES OF PIT AS SHOWN. ROUGHEN SIDES AND BOTTOM PRIOR TO BACKFILLING.

-BACKFILL MIXTURE OF 2/3 EXISTING SOIL AND 1/3 APPROVED AMENDMENT. REMOVE BURLAP FROM TOP 2/3 OF ROOTBALL REMOVE WIRE BASKET AND TWINE COMPLETELY - UNDISTURBED SUBGRADE

EVERGREEN TREE PLANTING

PRUNE ALL DAMAGED OR DEAD WOOD IMMEDIATELY PRIOR TO PLANTING PLANT SHRUBS MIN. 4'-0" BEHIND CURB IN FRONT END PARKING SITUATIONS.

CONCRETE CURB OR SIDEWALK HOLD GRADE 1 IN. BELOW EDGE

SET SHRUB 1 IN. HIGHER THAN THE GRADE AT -DIG PLANT PIT TWICE AS WIDE AS THE CONTAINER SPECIFIED MULCH 3" DEEP

FINISHED GRADE (ALL JUNIPER PLANTS SHOULD BE PLANTED SO TOP OF ROOT MASS OCCURS AT FINISH GRADE OF MULCH

LOOSEN SIDES OF PLANT PIT AND ROOTBALL REMOVE CONTAINER

BACKFILL MIXTURE OF 2/3 EXISTING SOIL AND 1/3 APPROVED AMENDMENT. SHURUB PLANTING

DECIDUOUS TREES 2-INCH CALIPER

ORNAMENTAL TREES 6-FOOT HEIGHT EVERGREEN TREES SHRUBS ORNAMENTAL GRASSES