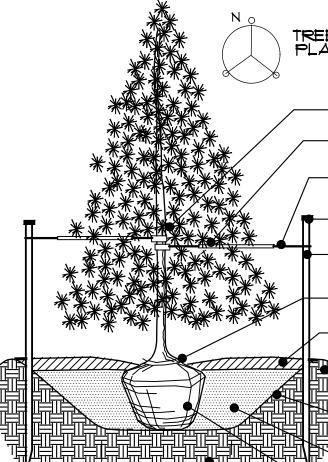

L1.0

PIN # 0172128207008

TREE STAKING PLAN VIEW

MORE THAN 3"

DO NOT CUT SINGLE LEADER, PRUNE DAMAGED OR DEAD WOOD AND CO-DOMINANT LEADERS AT LANDSCAPE ARCHITECT'S DIRECTION ONLY.

12" NYLON TREE STRAP ON GUY WIRE AND AROUND TREE TRUNK. 1/2" DIAM. WHITE PYC PIPE SECTION ON ENTIRE LENGTH OF EACH WIRE. 14 GAUGE GALYANIZED WIRE, DOUBLE STRAND TWISTED.

6' STEEL T-POST (2 MIN.) (4' EXPOSED) INSTALL PROTECTION CAP TO TOP OF POST

-WRAP ENTIRE SURFACE OF TRUNK TO SECOND BRANCH WITH SPECIFIED TREE WRAP MATERIAL IF PLANTED IN THE FALL. DO NOT WRAP IF PLANTED IN THE SPRING.

-SET TOP OF ROOTBALL 2" ABOVE ADJACENT GRADE -48" CIRCLE OF SHREDDED BARK MULCH (3 DEEP) AROUND BASE OF TREES IN GRASS AREAS. -FORM SAUCER AROUND EDGE OF TREE PIT

FINISH GRADE REMOVE BURLAP FROM TOP 2/3 OF ROOTBAL REMOVE WIRE BASKET AND TWINE COMPLETELY

BLOPE SIDES OF PIT AS SHOWN. ROUGHEN SIDES AND BOTTOM PRIOR TO BACKFILLING. -BACKFILL MIXTURE OF 2/3 EXISTING SOIL

AND 1/3 APPROVED AMENDMENT. - UNDISTURBED SUBGRADE

ANY BROKEN OR CRUMBLING ROOTBALL WILL BE REJECTED. REMOVING THE WIRE WILL NOT BE AN EXCUSE FOR DAMAGED ROOTBALLS.

DECIDUOUS TREE PLANTING \L1.01

2 x ROOTBALL DIA.

TREE STAKING PLAN VIEW

DO NOT CUT OR DAMAGE LEADER

12" NYLON TREE STRAP ON GUY WIRE TO PROTECT TREE - 1/2" DIA, WHITE PYC PIPE SECTION ON ENTIRE LENGTH OF EACH WIRE