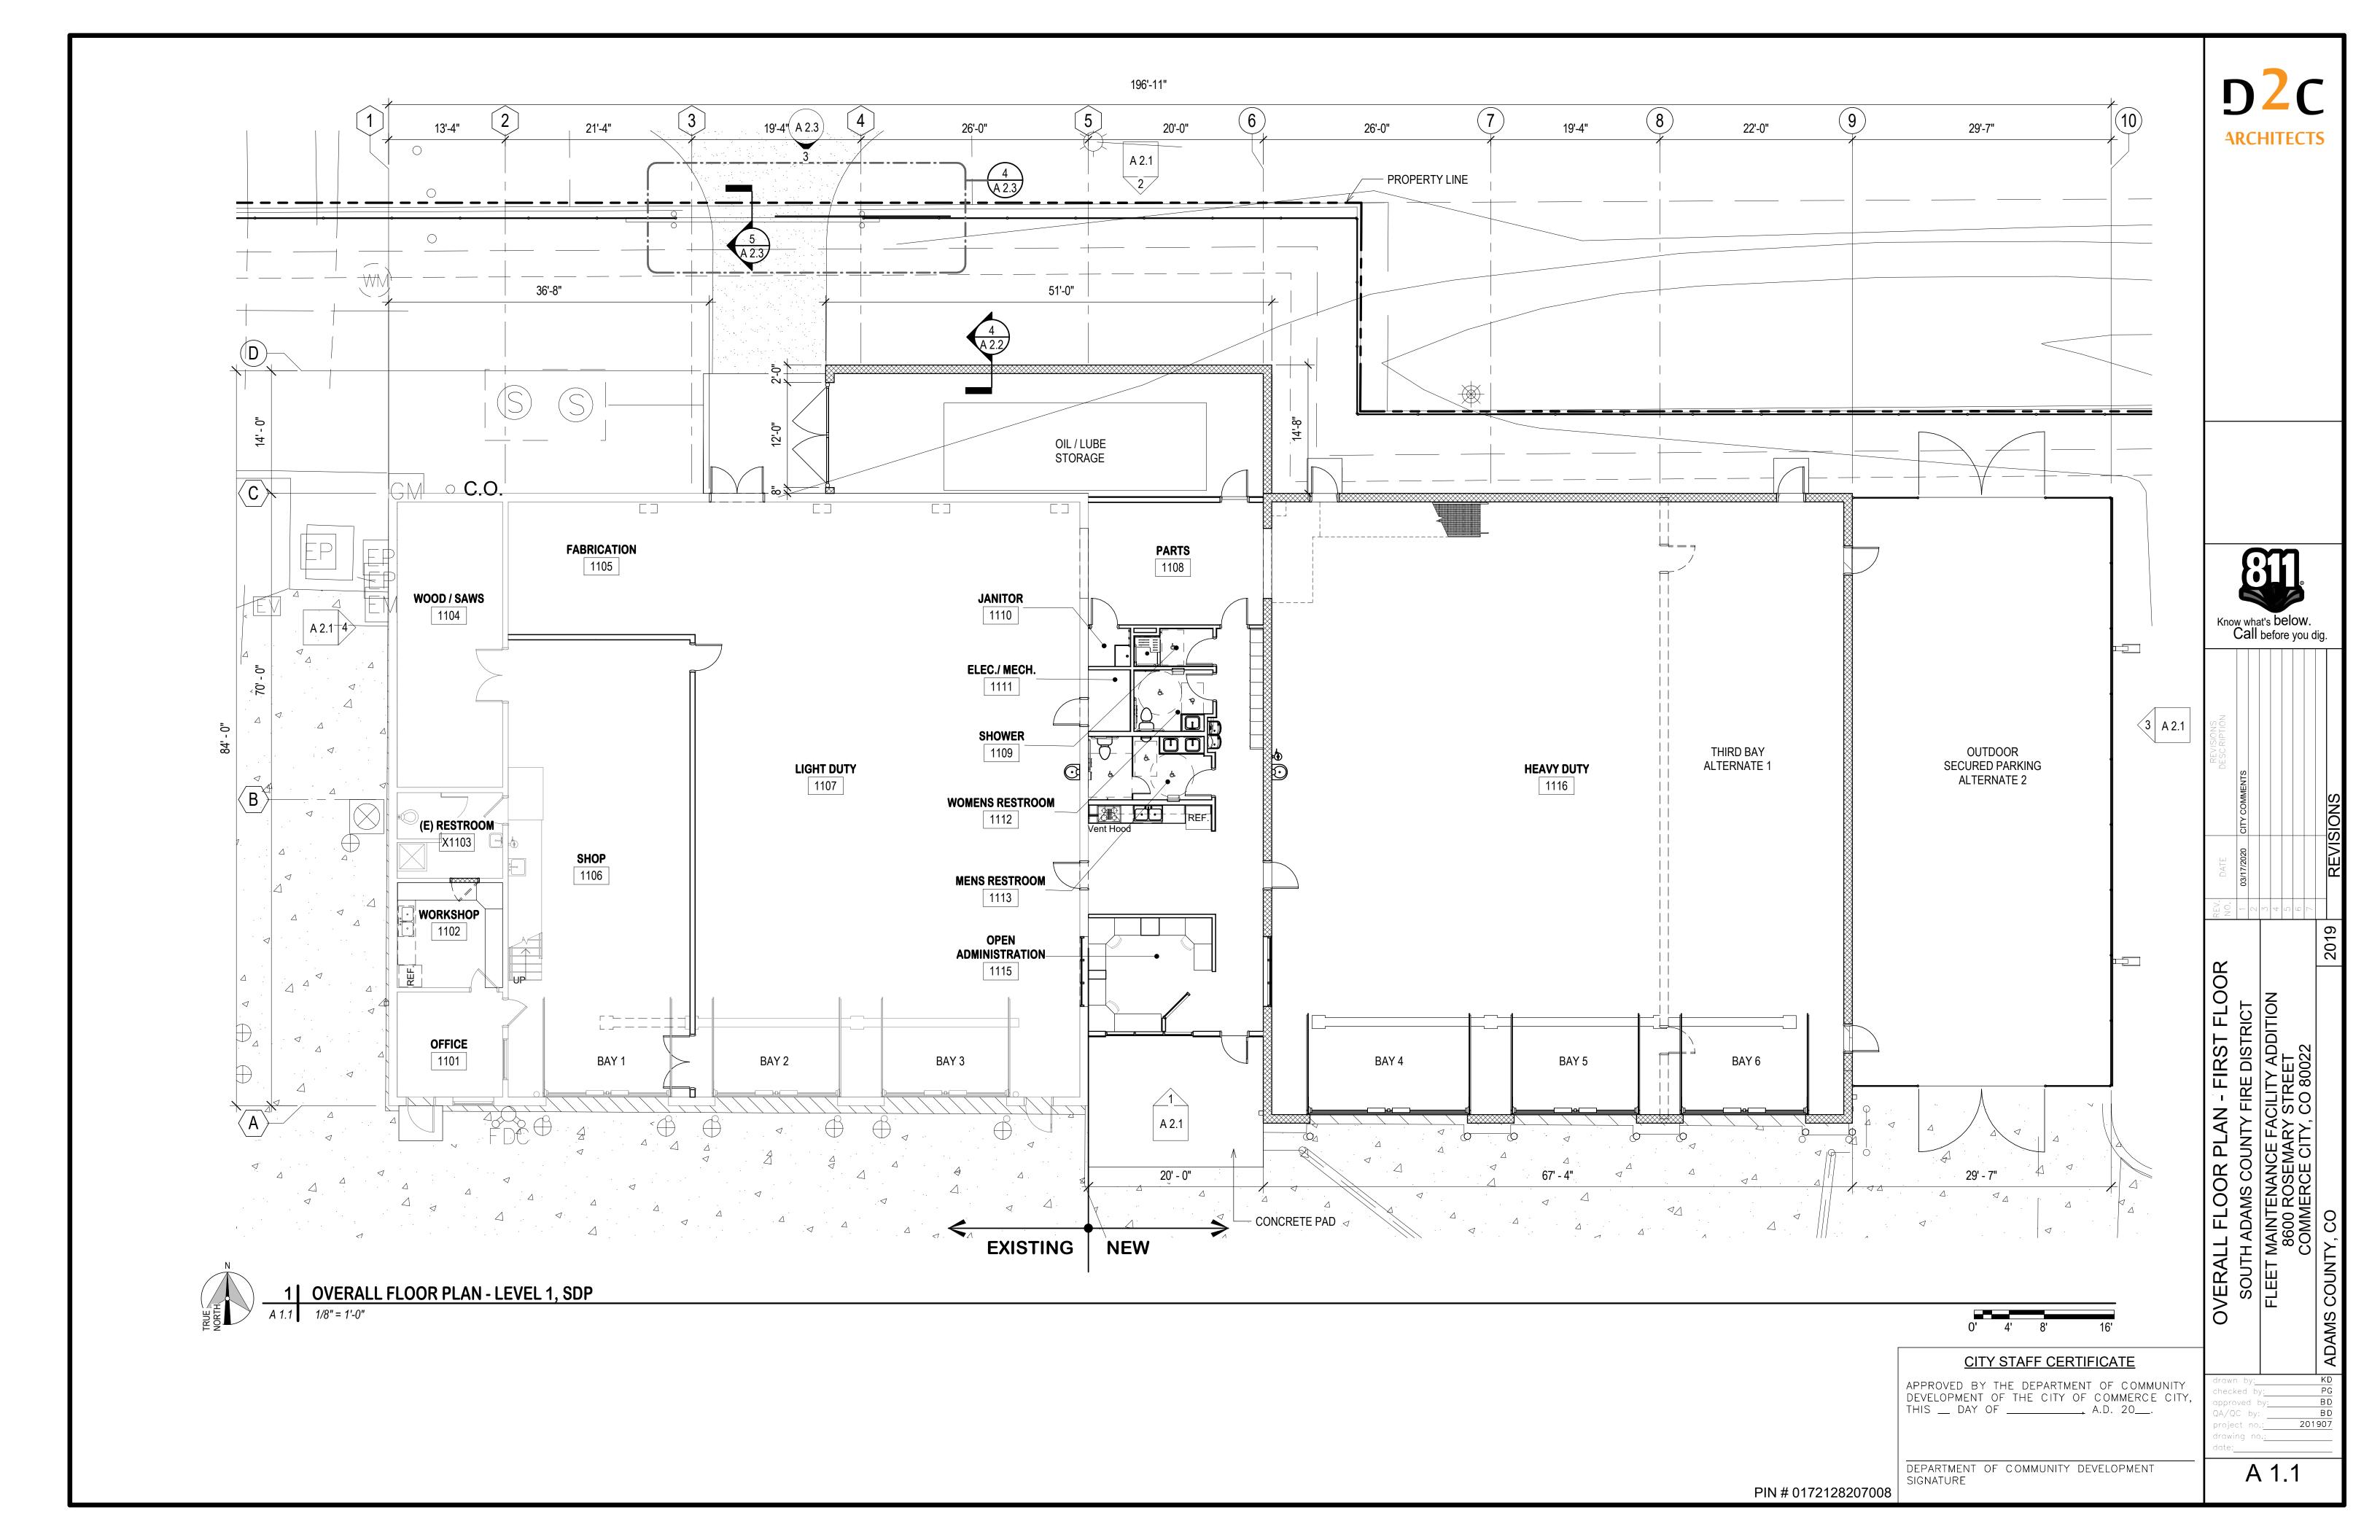

L1.0

PIN # 0172128207008

TREE STAKING PLAN VIEW

MORE THAN 3"

DO NOT CUT SINGLE LEADER, PRUNE DAMAGED OR DEAD WOOD AND CO-DOMINANT LEADERS AT LANDSCAPE ARCHITECT'S DIRECTION ONLY.

12" NYLON TREE STRAP ON GUY WIRE AND AROUND TREE TRUNK. 1/2" DIAM. WHITE PYC PIPE SECTION ON ENTIRE LENGTH OF EACH WIRE. 14 GAUGE GALYANIZED WIRE, DOUBLE STRAND TWISTED.

6' STEEL T-POST (2 MIN.) (4' EXPOSED) INSTALL PROTECTION CAP TO TOP OF POST

-WRAP ENTIRE SURFACE OF TRUNK TO SECOND BRANCH WITH SPECIFIED TREE WRAP MATERIAL IF PLANTED IN THE FALL. DO NOT WRAP IF PLANTED IN THE SPRING.

-SET TOP OF ROOTBALL 2" ABOVE ADJACENT GRADE -48" CIRCLE OF SHREDDED BARK MULCH (3 DEEP) AROUND BASE OF TREES IN GRASS AREAS. -FORM SAUCER AROUND EDGE OF TREE PIT

FINISH GRADE REMOVE BURLAP FROM TOP 2/3 OF ROOTBAL REMOVE WIRE BASKET AND TWINE COMPLETELY

BLOPE SIDES OF PIT AS SHOWN. ROUGHEN SIDES AND BOTTOM PRIOR TO BACKFILLING. -BACKFILL MIXTURE OF 2/3 EXISTING SOIL

AND 1/3 APPROVED AMENDMENT. - UNDISTURBED SUBGRADE

ANY BROKEN OR CRUMBLING ROOTBALL WILL BE REJECTED. REMOVING THE WIRE WILL NOT BE AN EXCUSE FOR DAMAGED ROOTBALLS.

DECIDUOUS TREE PLANTING \L1.01

2 x ROOTBALL DIA.

TREE STAKING PLAN VIEW

DO NOT CUT OR DAMAGE LEADER

12" NYLON TREE STRAP ON GUY WIRE TO PROTECT TREE - 1/2" DIA, WHITE PYC PIPE SECTION ON ENTIRE LENGTH OF EACH WIRE

- #14 GALYANIZED WIRE, TWISTED DOUBLE

PROTECTION CAP TO TOP OF STEEL TEE POST.

,' STEEL T-POST (3 SPACED EQUALL) AROUND TREE) - DRIVE MIN. 24" INTO UNDISTURBED SOIL SET ROOT COLLAR 4' HIGHER THAN GRADE AT WHICH TREE GREW. APPLY SPECIFIED BARK MULCH 3 DEEP IN 48" DIA. CIRCLE AROUND TREE.

FINISHED GRADE -FORM SAUCER AROUND EDGE OF TREE PIT SLOPE SIDES OF PIT AS SHOWN. ROUGHEN SIDES AND BOTTOM PRIOR TO BACKFILLING.

-BACKFILL MIXTURE OF 2/3 EXISTING SOIL AND 1/3 APPROVED AMENDMENT. REMOVE BURLAP FROM TOP 2/3 OF ROOTBALL REMOVE WIRE BASKET AND TWINE COMPLETELY - UNDISTURBED SUBGRADE

EVERGREEN TREE PLANTING

PRUNE ALL DAMAGED OR DEAD WOOD IMMEDIATELY PRIOR TO PLANTING PLANT SHRUBS MIN. 4'-0" BEHIND CURB IN FRONT END PARKING SITUATIONS.

CONCRETE CURB OR SIDEWALK HOLD GRADE 1 IN. BELOW EDGE

SET SHRUB 1 IN. HIGHER THAN THE GRADE AT -DIG PLANT PIT TWICE AS WIDE AS THE CONTAINER SPECIFIED MULCH 3" DEEP

FINISHED GRADE (ALL JUNIPER PLANTS SHOULD BE PLANTED SO TOP OF ROOT MASS OCCURS AT FINISH GRADE OF MULCH

LOOSEN SIDES OF PLANT PIT AND ROOTBALL REMOVE CONTAINER

BACKFILL MIXTURE OF 2/3 EXISTING SOIL AND 1/3 APPROVED AMENDMENT. SHURUB PLANTING

DECIDUOUS TREES 2-INCH CALIPER

ORNAMENTAL TREES 6-FOOT HEIGHT EVERGREEN TREES SHRUBS ORNAMENTAL GRASSES