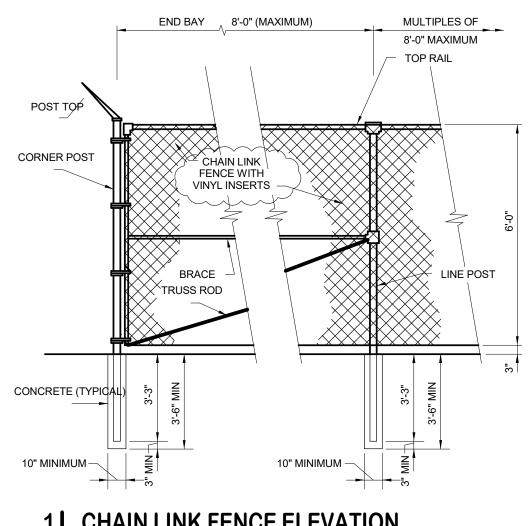

2 CHAIN LINK FENCE DETAIL

A 2.3 1/16" = 1'-0"

APPROVED BY THE DEPARTMENT OF COMMUNITY DEVELOPMENT OF THE CITY OF COMMERCE CITY, THIS \_\_\_ DAY OF \_\_\_\_\_\_\_ A.D. 20\_\_\_.

DEPARTMENT OF COMMUNITY DEVELOPME SIGNATURE