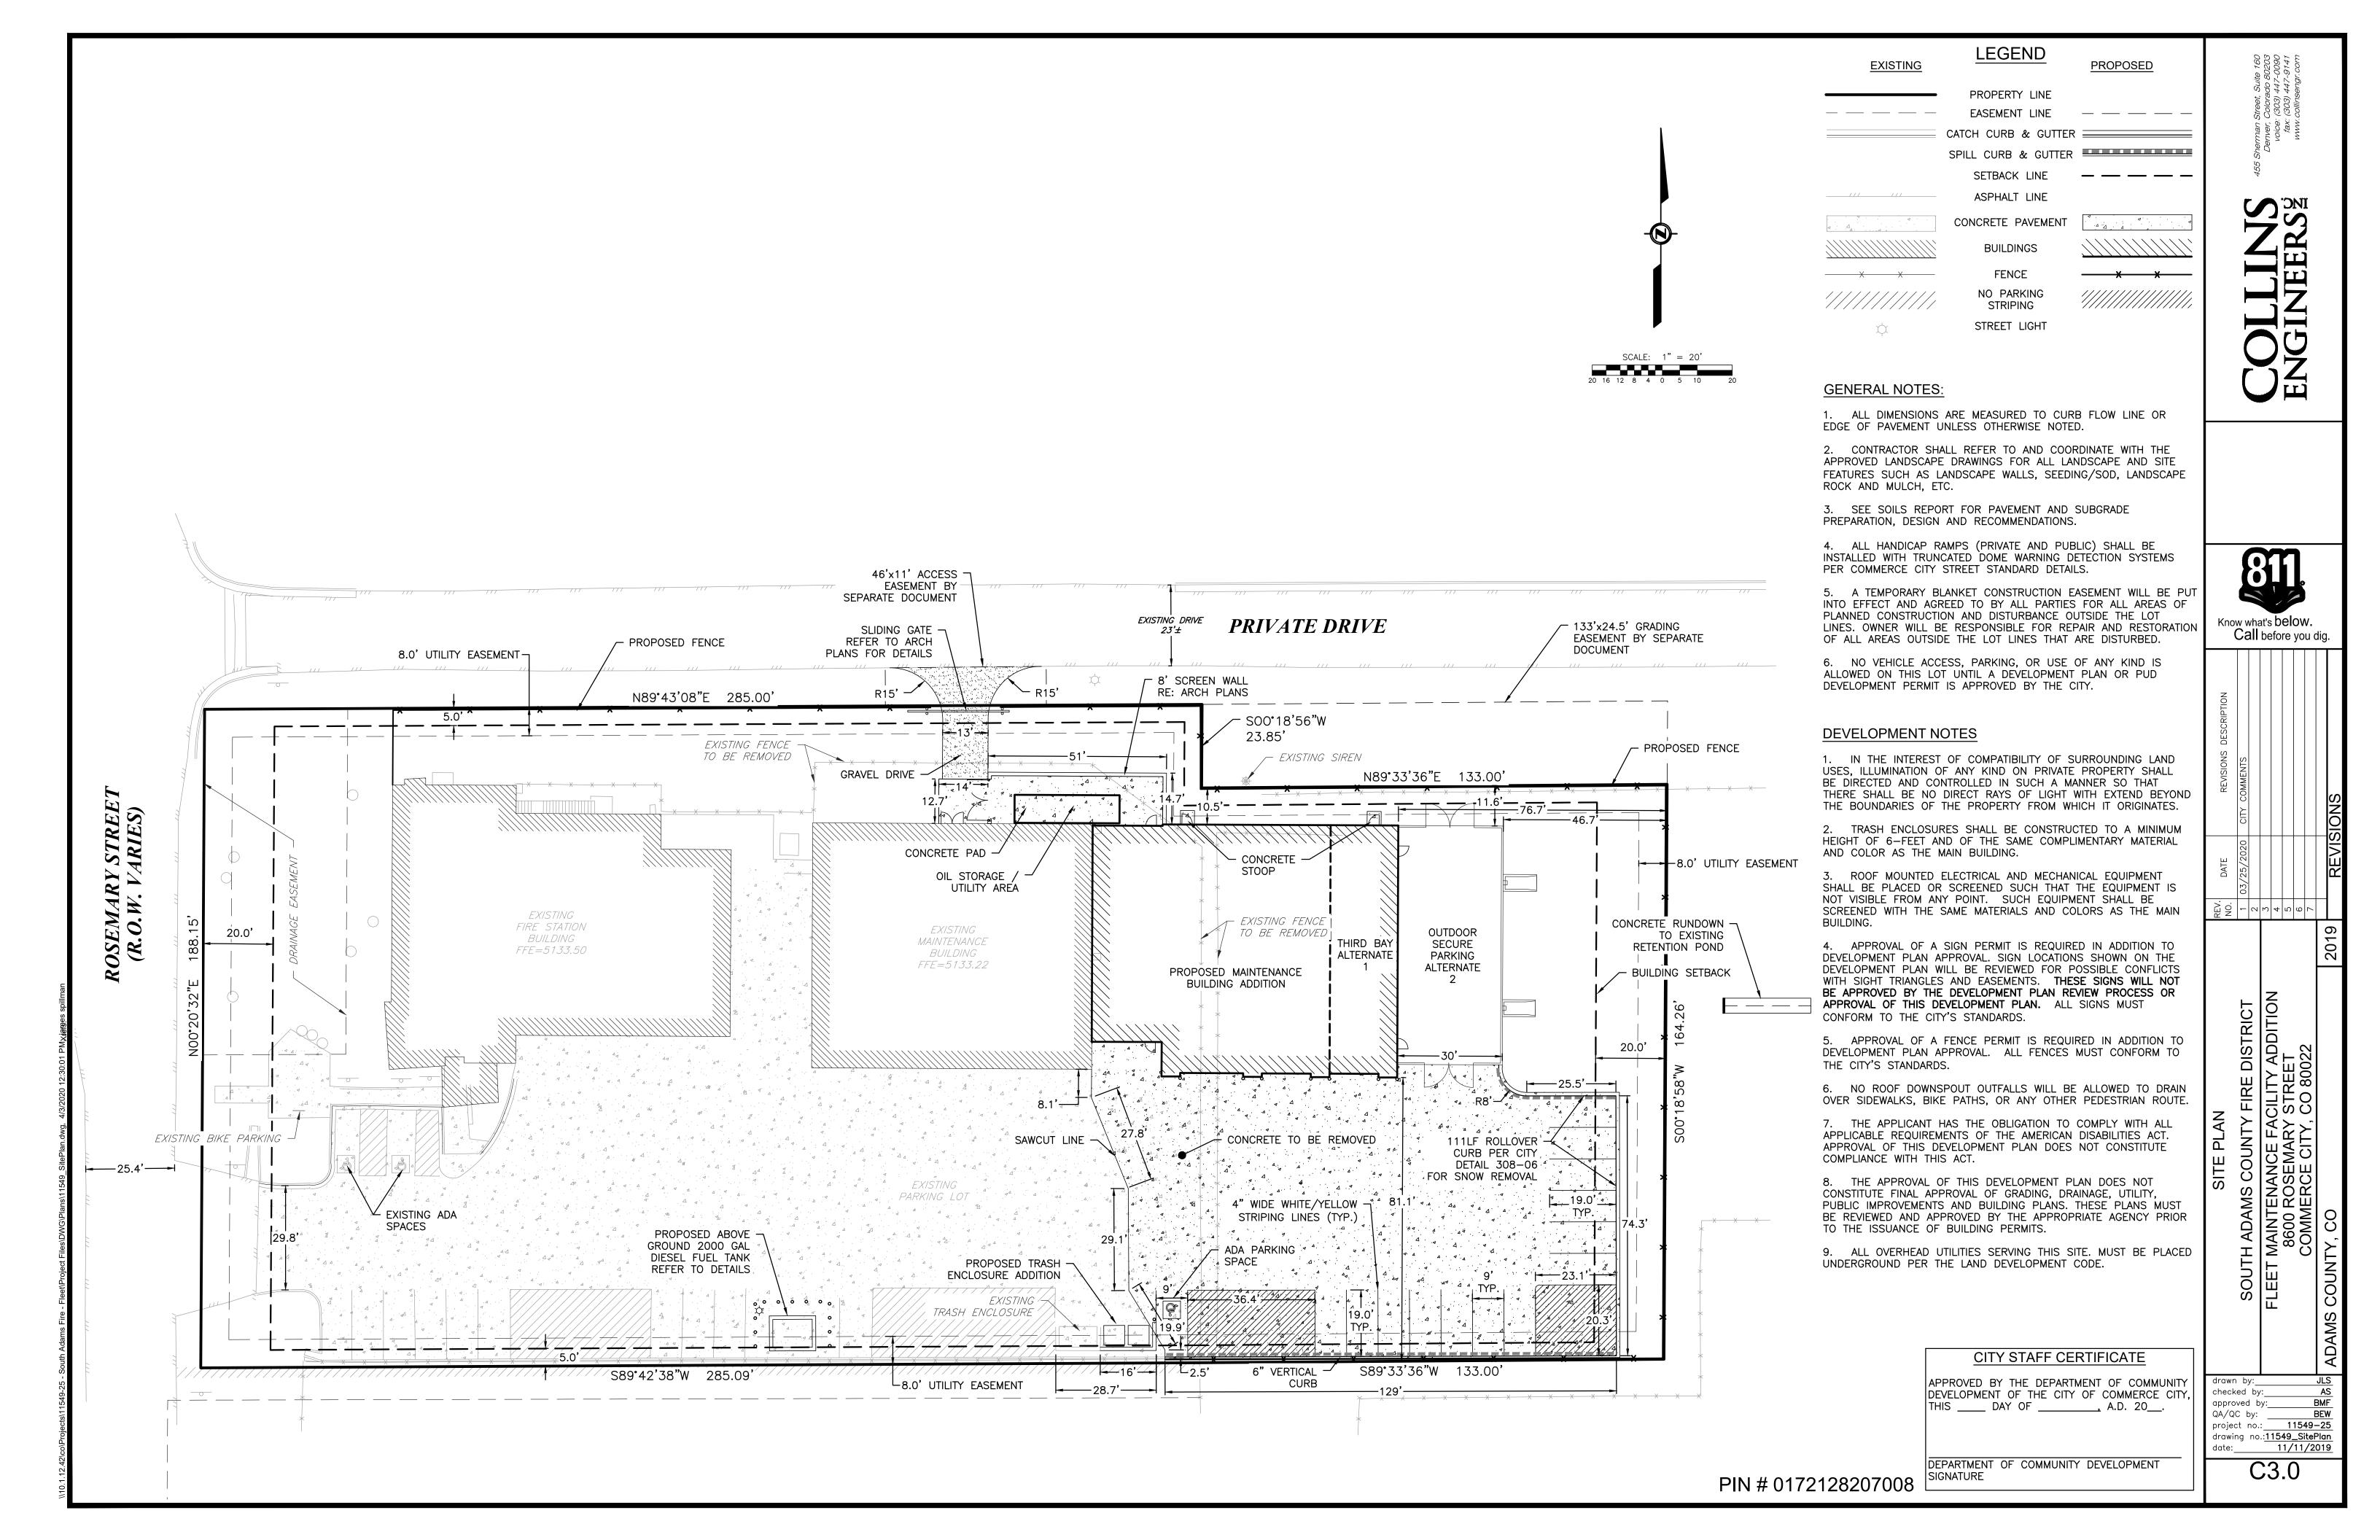

L1.0

PIN # 0172128207008

TREE STAKING PLAN VIEW

MORE THAN 3"

DO NOT CUT SINGLE LEADER, PRUNE DAMAGED OR DEAD WOOD AND CO-DOMINANT LEADERS AT LANDSCAPE ARCHITECT'S DIRECTION ONLY.

12" NYLON TREE STRAP ON GUY WIRE AND AROUND TREE TRUNK. 1/2" DIAM. WHITE PYC PIPE SECTION ON ENTIRE LENGTH OF EACH WIRE. 14 GAUGE GALYANIZED WIRE, DOUBLE STRAND TWISTED.

6' STEEL T-POST (2 MIN.) (4' EXPOSED) INSTALL PROTECTION CAP TO TOP OF POST

-WRAP ENTIRE SURFACE OF TRUNK TO SECOND BRANCH WITH SPECIFIED TREE WRAP MATERIAL IF PLANTED IN THE FALL. DO NOT WRAP IF PLANTED IN THE SPRING.

-SET TOP OF ROOTBALL 2" ABOVE ADJACENT GRADE -48" CIRCLE OF SHREDDED BARK MULCH (3 DEEP) AROUND BASE OF TREES IN GRASS AREAS. -FORM SAUCER AROUND EDGE OF TREE PIT

FINISH GRADE REMOVE BURLAP FROM TOP 2/3 OF ROOTBAL REMOVE WIRE BASKET AND TWINE COMPLETELY

BLOPE SIDES OF PIT AS SHOWN. ROUGHEN SIDES AND BOTTOM PRIOR TO BACKFILLING. -BACKFILL MIXTURE OF 2/3 EXISTING SOIL

AND 1/3 APPROVED AMENDMENT. - UNDISTURBED SUBGRADE

ANY BROKEN OR CRUMBLING ROOTBALL WILL BE REJECTED. REMOVING THE WIRE WILL NOT BE AN EXCUSE FOR DAMAGED ROOTBALLS.

DECIDUOUS TREE PLANTING \L1.01

2 x ROOTBALL DIA.

TREE STAKING PLAN VIEW

DO NOT CUT OR DAMAGE LEADER

12" NYLON TREE STRAP ON GUY WIRE TO PROTECT TREE - 1/2" DIA, WHITE PYC PIPE SECTION ON ENTIRE LENGTH OF EACH WIRE

- #14 GALYANIZED WIRE, TWISTED DOUBLE

PROTECTION CAP TO TOP OF STEEL TEE POST.

,' STEEL T-POST (3 SPACED EQUALL) AROUND TREE) - DRIVE MIN. 24" INTO UNDISTURBED SOIL SET ROOT COLLAR 4' HIGHER THAN GRADE AT WHICH TREE GREW. APPLY SPECIFIED BARK MULCH 3 DEEP IN 48" DIA. CIRCLE AROUND TREE.

FINISHED GRADE -FORM SAUCER AROUND EDGE OF TREE PIT SLOPE SIDES OF PIT AS SHOWN. ROUGHEN SIDES AND BOTTOM PRIOR TO BACKFILLING.

-BACKFILL MIXTURE OF 2/3 EXISTING SOIL AND 1/3 APPROVED AMENDMENT. REMOVE BURLAP FROM TOP 2/3 OF ROOTBALL REMOVE WIRE BASKET AND TWINE COMPLETELY - UNDISTURBED SUBGRADE

EVERGREEN TREE PLANTING

PRUNE ALL DAMAGED OR DEAD WOOD IMMEDIATELY PRIOR TO PLANTING PLANT SHRUBS MIN. 4'-0" BEHIND CURB IN FRONT END PARKING SITUATIONS.

CONCRETE CURB OR SIDEWALK HOLD GRADE 1 IN. BELOW EDGE

SET SHRUB 1 IN. HIGHER THAN THE GRADE AT -DIG PLANT PIT TWICE AS WIDE AS THE CONTAINER SPECIFIED MULCH 3" DEEP

FINISHED GRADE (ALL JUNIPER PLANTS SHOULD BE PLANTED SO TOP OF ROOT MASS OCCURS AT FINISH GRADE OF MULCH

LOOSEN SIDES OF PLANT PIT AND ROOTBALL REMOVE CONTAINER

BACKFILL MIXTURE OF 2/3 EXISTING SOIL AND 1/3 APPROVED AMENDMENT. SHURUB PLANTING

DECIDUOUS TREES 2-INCH CALIPER

ORNAMENTAL TREES 6-FOOT HEIGHT EVERGREEN TREES SHRUBS ORNAMENTAL GRASSES