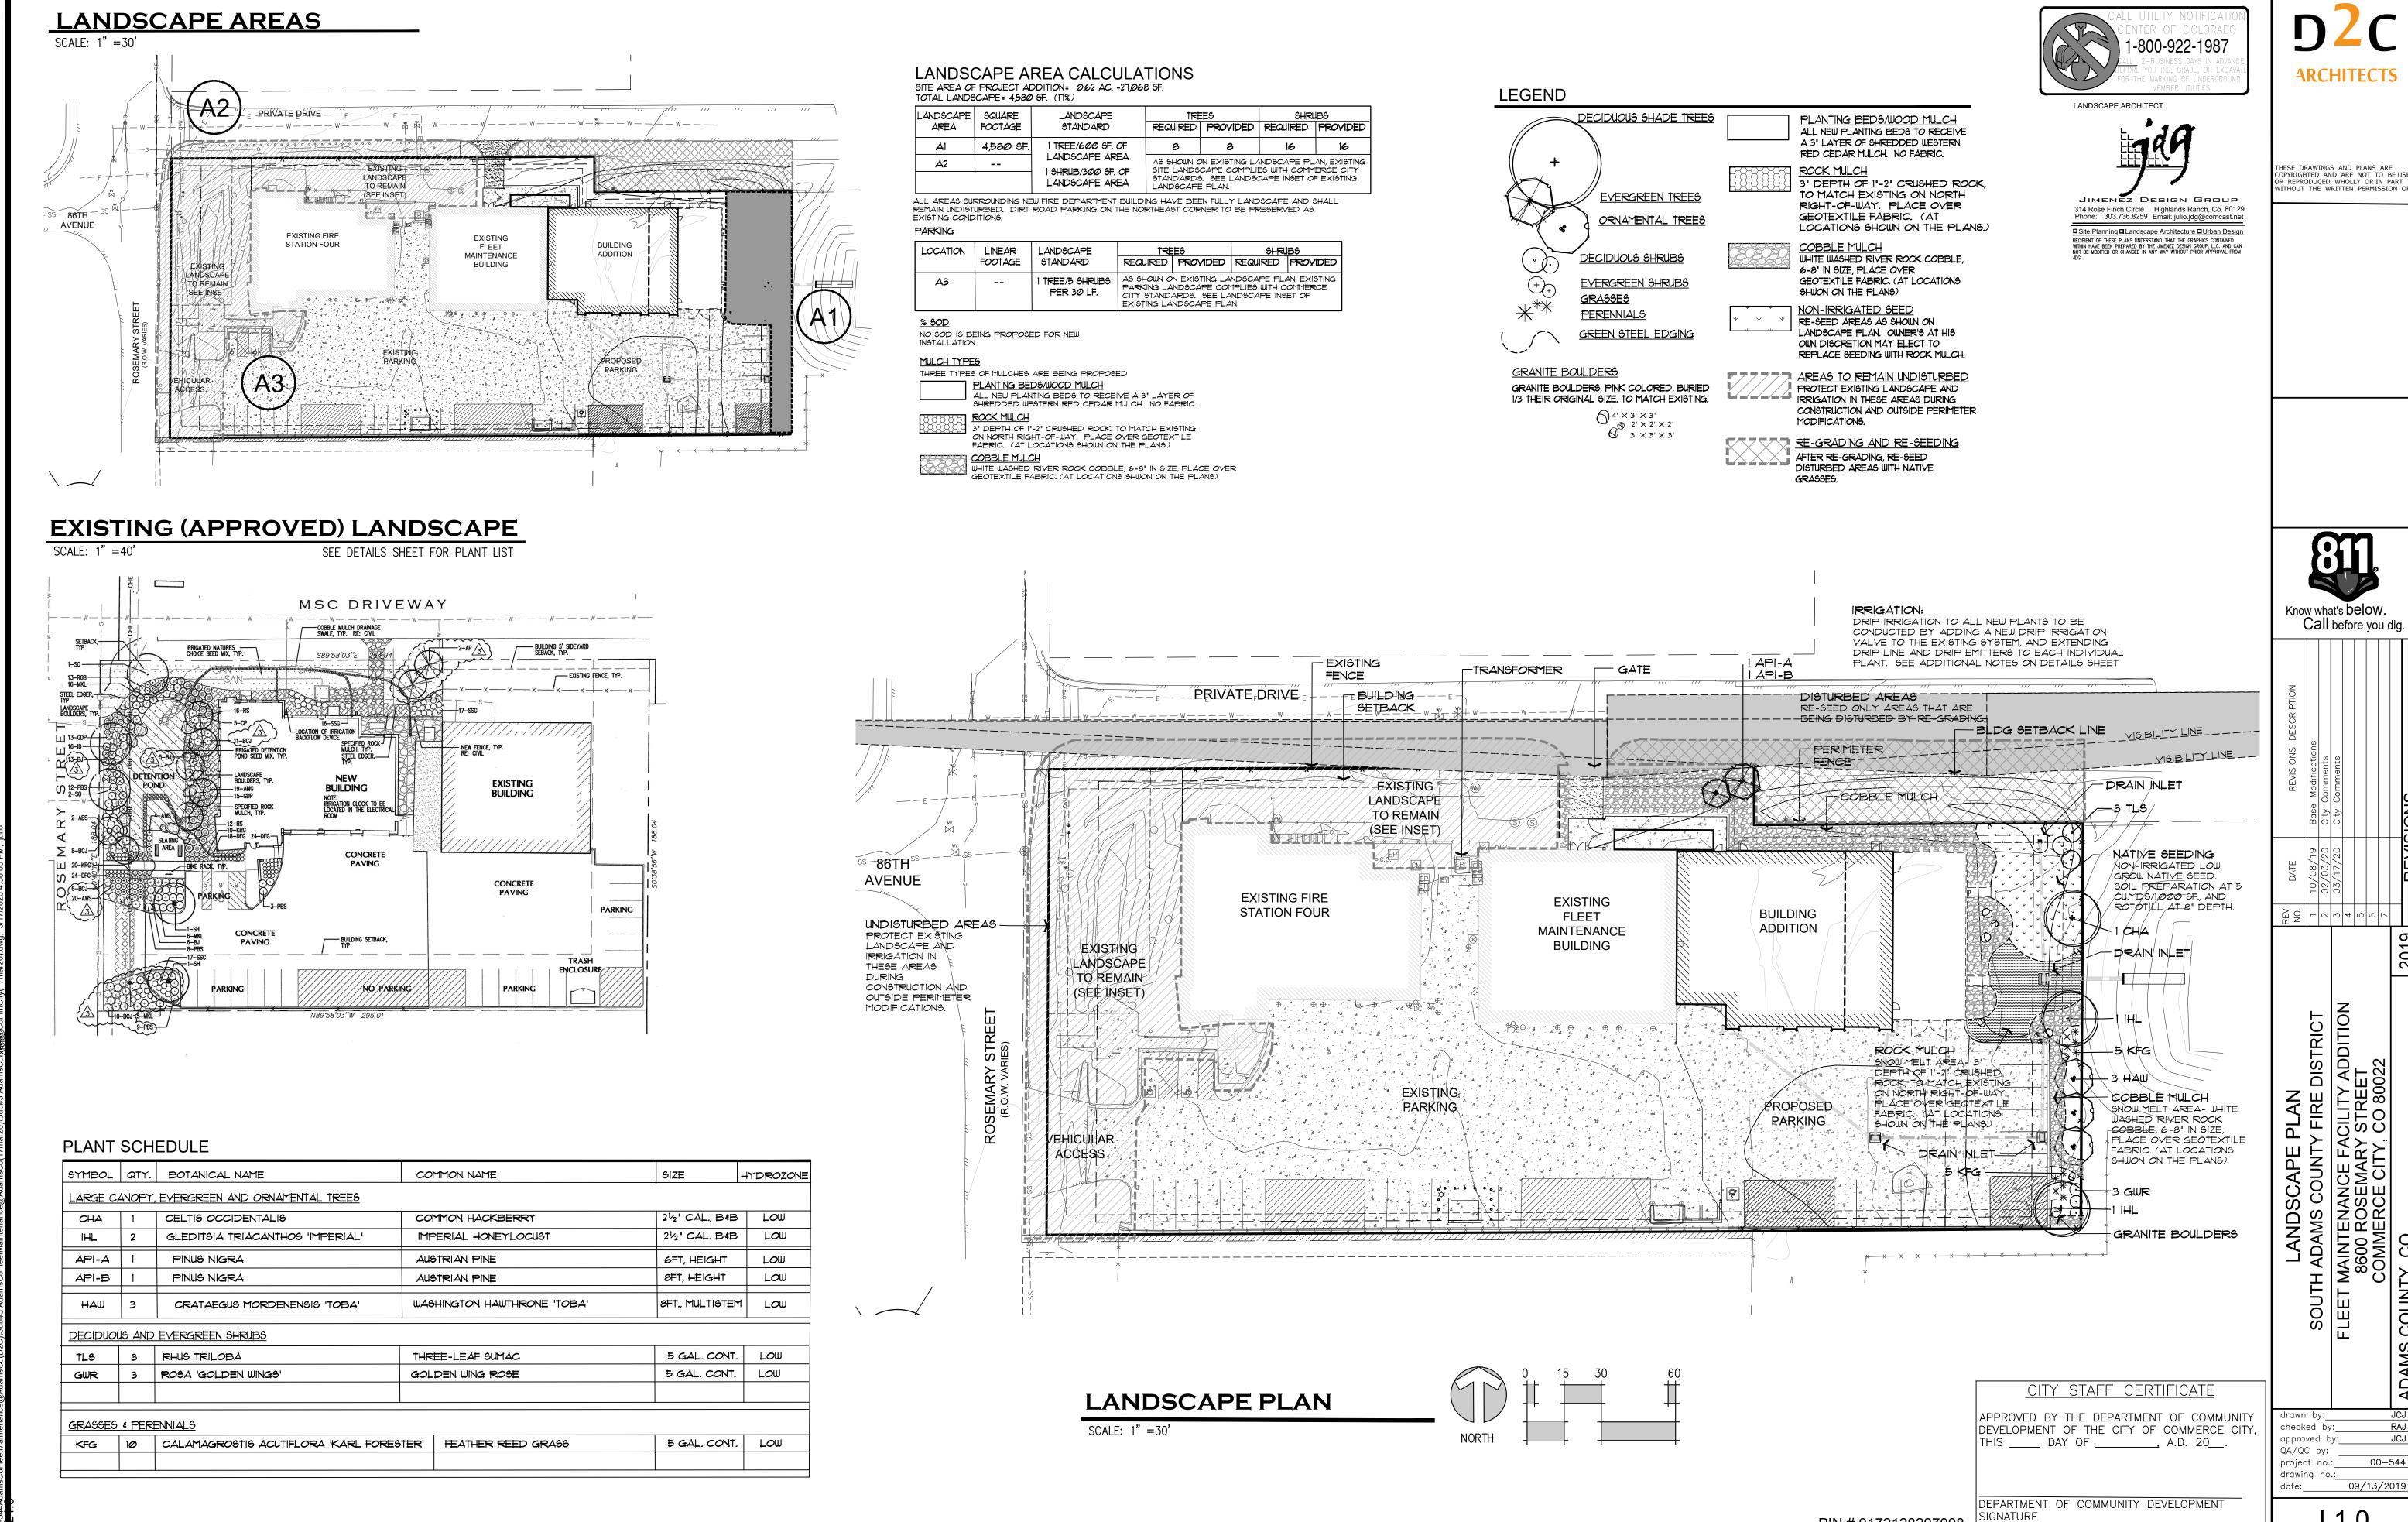

### GENERAL NOTES

1. ALL LANDSCAPE WILL CONFORM TO THE COMMERCE CITY'S LANDSCAPE STANDARDS.

2. REFER TO THE CIVIL AND ARCHITECTURAL PLANS FOR GRADING, DRAINAGE AND HARDSCAPE ELEMENTS,

3. ALL UTILITY EASEMENTS SHALL REMAIN UNOBSTRUCTED AND FULLY ACCESSIBLE ALONG THEIR ENTIRE LENGTH FOR MAINTENANCE AND EQUIPMENT ACCESS. DO NOT DISTURB ANY EXISTING LANDSCAPE, UTILITIES OR ARCHITECTURAL ELEMENTS ADJACENT TO THE SITE.

4. THE CONTRACTOR IS RESPONSIBLE FOR THE COST TO REPAIR ANY UTILITIES, ADJACENT LANDSCAPE, PUBLIC OR PRIVATE PROPERTY THAT IS DAMAGED BY THE CONTRACTOR OR THEIR SUBCONTRACTOR'S OPERATIONS DURING INSTALLATION OR DURING SPECIFIED MAINTENANCE PERIOD. CALL FOR UTILITY LOCATIONS PRIOR TO ANY EXCAYATIONS.

5. PLANT MATERIAL SHALL NOT BE LOCATED IN UTILITY EASEMENTS AND MUST REMAIN A MINIMUM OF 10 FT. FROM THE OUTSIDE EDGE OF ANY UTILITY PIPE (WATER, SEWER, IRRIGATION, AND STORM SEWER). NOTIFY LANDSCAPE ARCHITECT OF ANY DISCREPANCIES.

7. ALL SHRUBS WILL BE PLANTED A MINIMUM OF TWO FEET (2 FT.) FROM THE EDGE OF CURB.

OTHERWISE NOTED IN THE TECHNICAL SPECIFICATIONS. ROTOTILL TO A MINIMUM DEPTH OF 8" PRIOR TO FINE

# COMMERCE CITY STANDARD NOTES

MINIMUM PLANT SIZE REQUIREMENTS AND SOIL PREPARATION:

MINIMUM PLANT SIZE REQUIREMENTS ARE: 1.5-INCH CALIPER \*5 GAL, CONTAINER #1 GAL. CONTAINER

PERENNIALS/GROUND COVER 2-1/4" POTS PLANTS SHOULD BE MIXED APPROXIMATELY 50% EVERGREEN AND 50% DECIDUOUS (TREE LAWN AREAS SHALL

MINIMUM SOIL PREPARATIONS FOR PLANTING SHALL BE 5 CUBIC YARDS OF ORGANIC SOIL AMENDMENT, TILLED

3. WEED BARRIER:

4. EDGING:

5. IMPLEMENTATION AND COORDINATION OF THE LANDSCAPE PLAN:

6. IRRIGATION:

INSTALLED AS DELINEATED ON THE PLAN PRIOR TO THE ISSUANCE OF ANY CERTIFICATE OF OCCUPANCY.

8. VEHICLE PARKING NOTE:

NO VEHICLE PARKING IS ALLOWED IN ANY LANDSCAPE TREATMENT AREA

ANY AREA DETERMINED BY THE CITY ENGINEER TO BE WITHIN A SIGHT DISTANCE TRIANGLE MAY CONTAIN PLANT MATERIAL THAT, AT THE TIME OF PLANTING, OR AT MATURITY, DOES NOT EXCEEDS 36-INCHES ABOVE THE GUTTER

10. NATIVE GRASS NOTE:

8. ALL LANDSCAPED AREAS TO RECEIVE ORGANIC SOIL PREPARATION AT A RATE OF 5.0 CY.YDS/1,000 SF. UNLESS