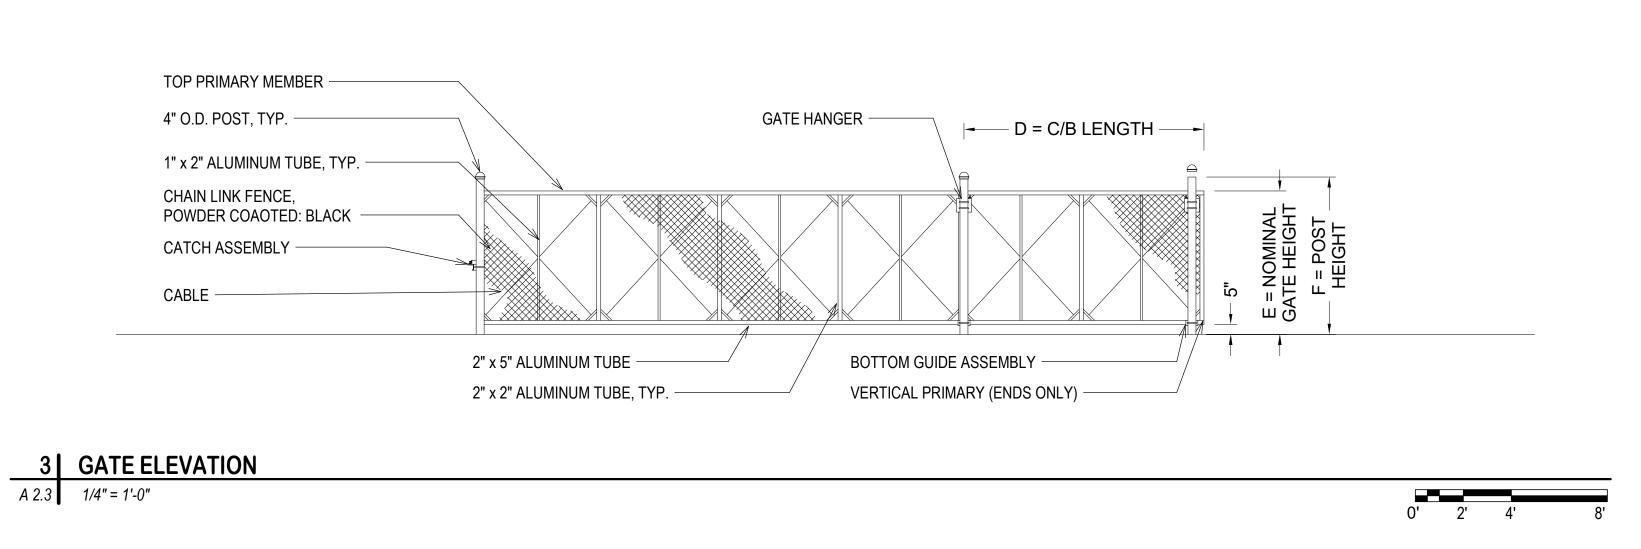

DEPARTMENT OF COMMUNITY DEVELOPMENT SIGNATURE PIN # 0172128207008

09/13/2019 date:\_\_\_

00-544

4 GATE PLAN

A 2.3 3/8" = 1'-0"

0' 1'-4" 2'-8" 5'-4"

5 GATE SECTION

A 2.3 1 1/2" = 1'-0"

2 CHAIN LINK FENCE DETAIL

A 2.3 1/16" = 1'-0"

APPROVED BY THE DEPARTMENT OF COMMUNITY DEVELOPMENT OF THE CITY OF COMMERCE CITY, THIS \_\_\_ DAY OF \_\_\_\_\_\_\_ A.D. 20\_\_\_.

DEPARTMENT OF COMMUNITY DEVELOPME SIGNATURE