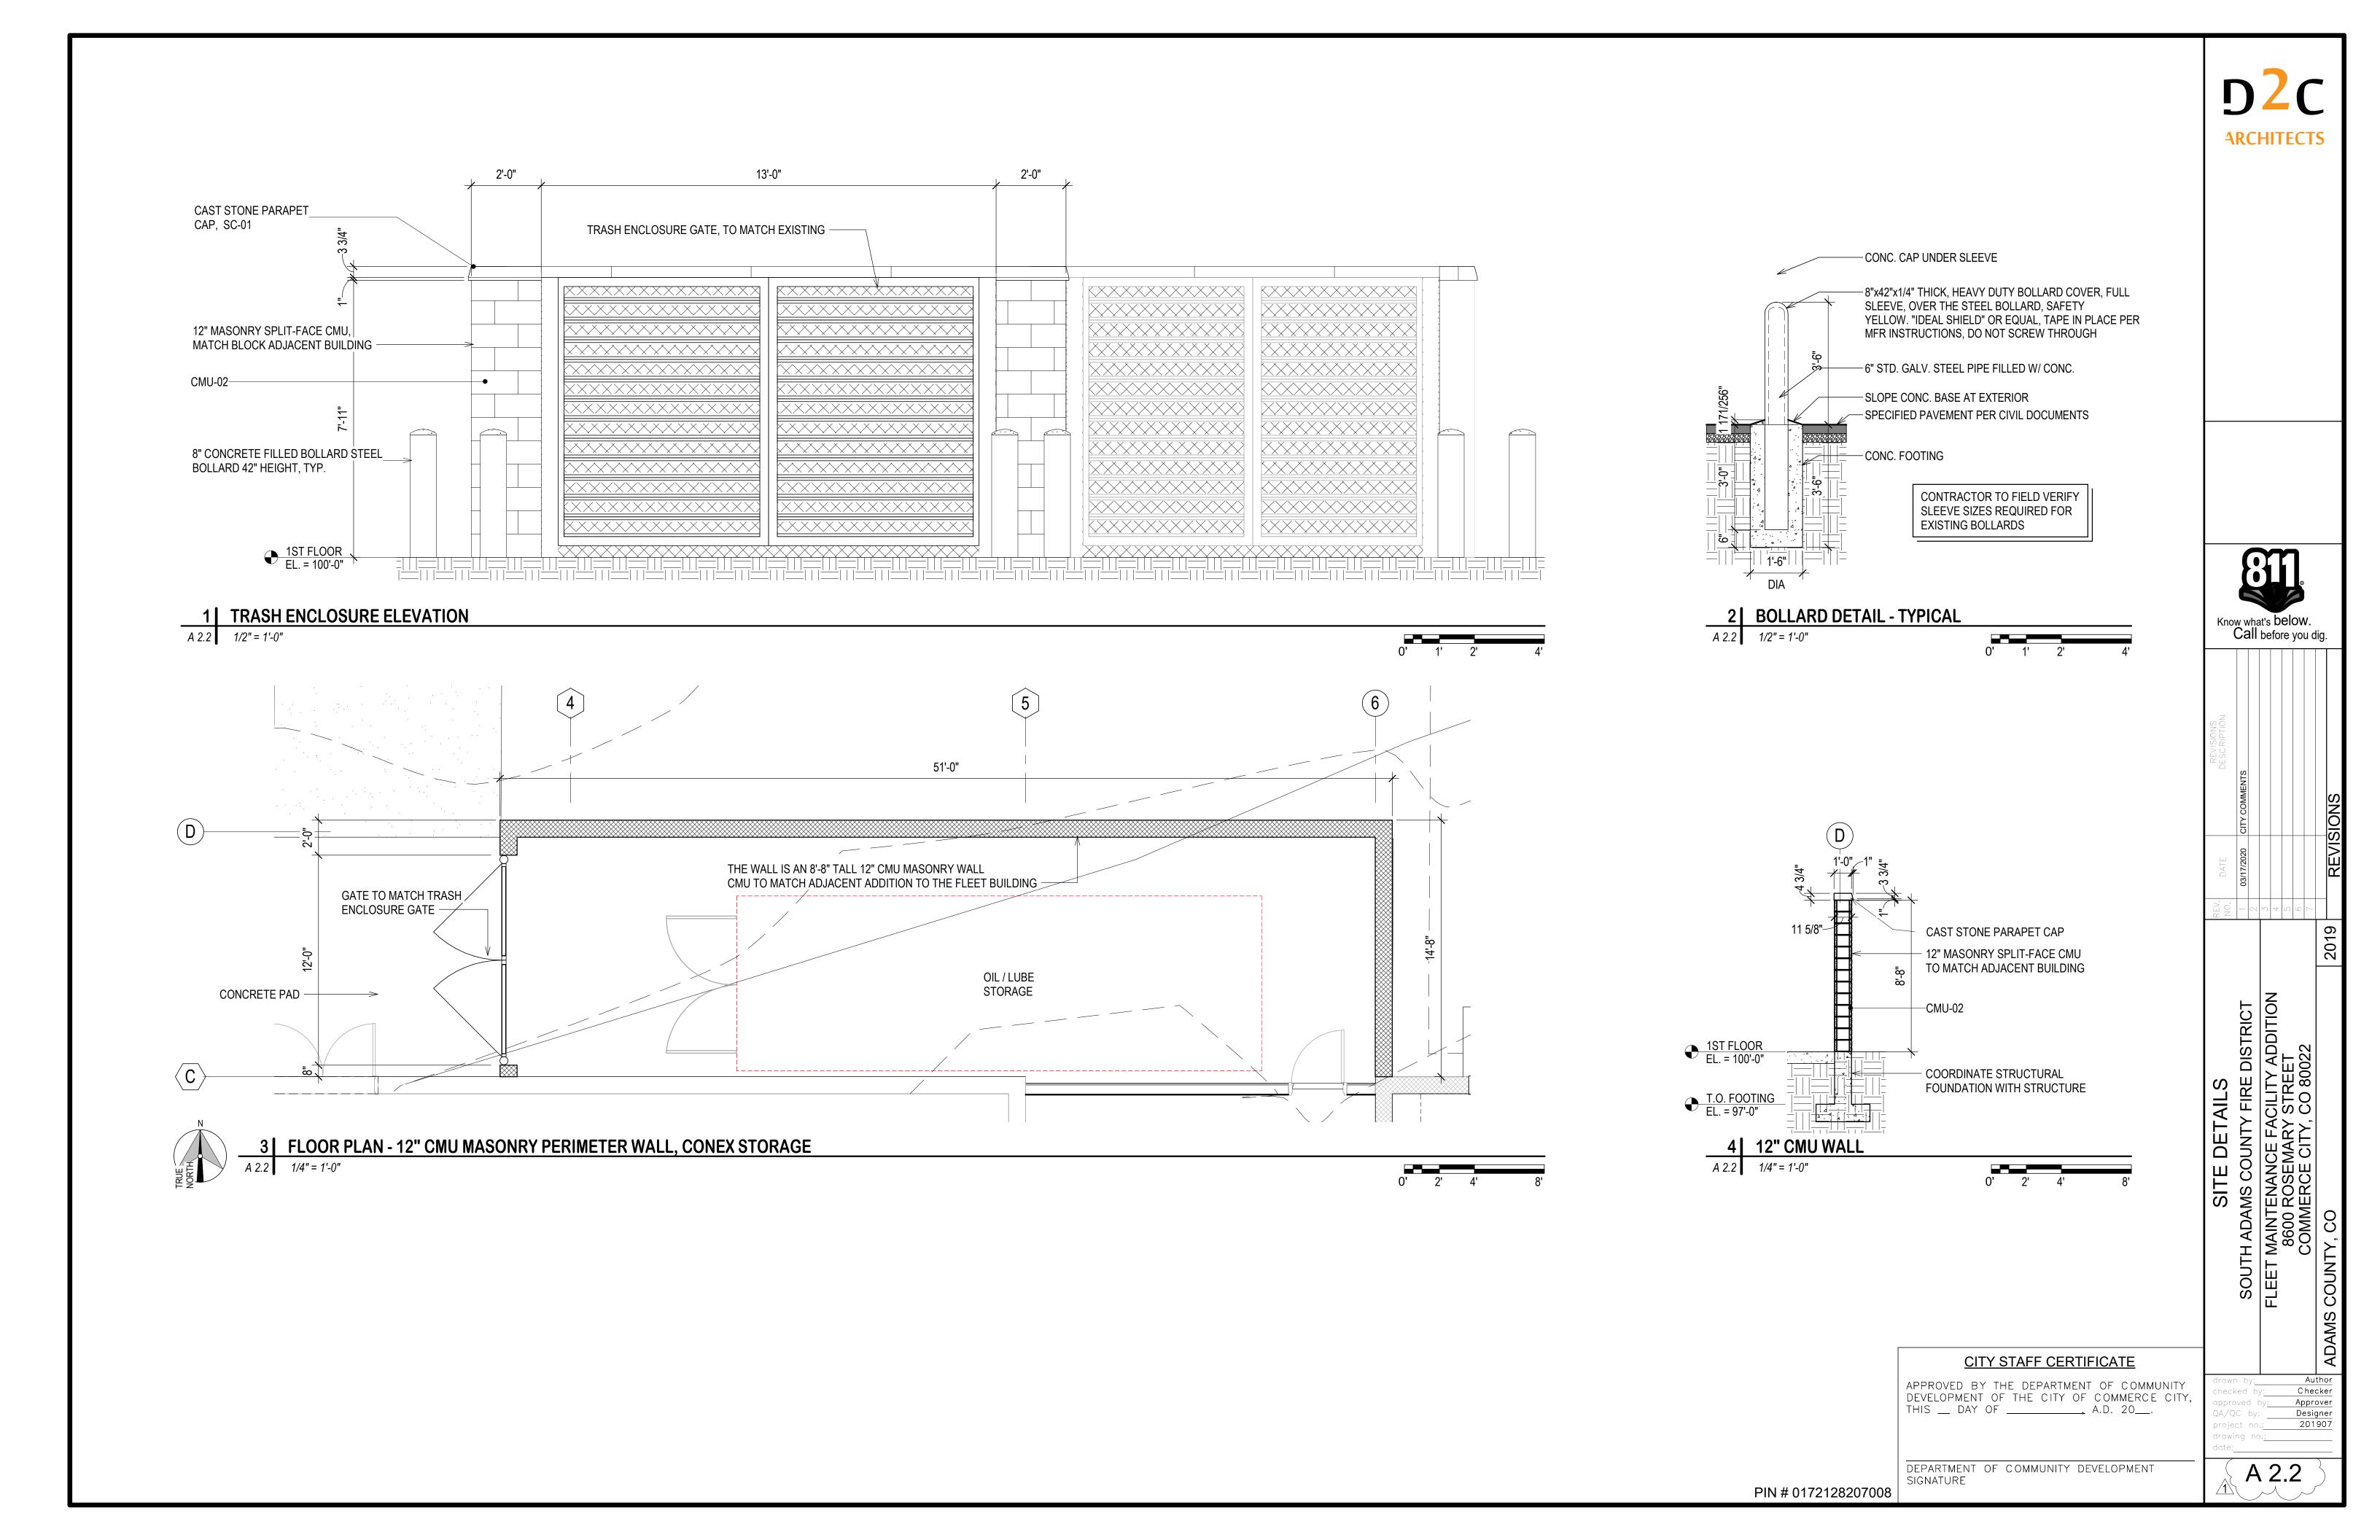

L1.0

PIN # 0172128207008

TREE STAKING PLAN VIEW

MORE THAN 3"

DO NOT CUT SINGLE LEADER, PRUNE DAMAGED OR DEAD WOOD AND CO-DOMINANT LEADERS AT LANDSCAPE ARCHITECT'S DIRECTION ONLY.

12" NYLON TREE STRAP ON GUY WIRE AND AROUND TREE TRUNK. 1/2" DIAM. WHITE PYC PIPE SECTION ON ENTIRE LENGTH OF EACH WIRE. 14 GAUGE GALYANIZED WIRE, DOUBLE STRAND TWISTED.

6' STEEL T-POST (2 MIN.) (4' EXPOSED) INSTALL PROTECTION CAP TO TOP OF POST

-WRAP ENTIRE SURFACE OF TRUNK TO SECOND BRANCH WITH SPECIFIED TREE WRAP MATERIAL IF PLANTED IN THE FALL. DO NOT WRAP IF PLANTED IN THE SPRING.

-SET TOP OF ROOTBALL 2" ABOVE ADJACENT GRADE -48" CIRCLE OF SHREDDED BARK MULCH (3 DEEP) AROUND BASE OF TREES IN GRASS AREAS. -FORM SAUCER AROUND EDGE OF TREE PIT

FINISH GRADE REMOVE BURLAP FROM TOP 2/3 OF ROOTBAL REMOVE WIRE BASKET AND TWINE COMPLETELY

BLOPE SIDES OF PIT AS SHOWN. ROUGHEN SIDES AND BOTTOM PRIOR TO BACKFILLING. -BACKFILL MIXTURE OF 2/3 EXISTING SOIL

AND 1/3 APPROVED AMENDMENT. - UNDISTURBED SUBGRADE

ANY BROKEN OR CRUMBLING ROOTBALL WILL BE REJECTED. REMOVING THE WIRE WILL NOT BE AN EXCUSE FOR DAMAGED ROOTBALLS.

DECIDUOUS TREE PLANTING \L1.01

2 x ROOTBALL DIA.

TREE STAKING PLAN VIEW

DO NOT CUT OR DAMAGE LEADER

12" NYLON TREE STRAP ON GUY WIRE TO PROTECT TREE - 1/2" DIA, WHITE PYC PIPE SECTION ON ENTIRE LENGTH OF EACH WIRE

- #14 GALYANIZED WIRE, TWISTED DOUBLE

PROTECTION CAP TO TOP OF STEEL TEE POST.

,' STEEL T-POST (3 SPACED EQUALL) AROUND TREE) - DRIVE MIN. 24" INTO UNDISTURBED SOIL SET ROOT COLLAR 4' HIGHER THAN GRADE AT WHICH TREE GREW. APPLY SPECIFIED BARK MULCH 3 DEEP IN 48" DIA. CIRCLE AROUND TREE.

FINISHED GRADE -FORM SAUCER AROUND EDGE OF TREE PIT SLOPE SIDES OF PIT AS SHOWN. ROUGHEN SIDES AND BOTTOM PRIOR TO BACKFILLING.

-BACKFILL MIXTURE OF 2/3 EXISTING SOIL AND 1/3 APPROVED AMENDMENT. REMOVE BURLAP FROM TOP 2/3 OF ROOTBALL REMOVE WIRE BASKET AND TWINE COMPLETELY - UNDISTURBED SUBGRADE

EVERGREEN TREE PLANTING

PRUNE ALL DAMAGED OR DEAD WOOD IMMEDIATELY PRIOR TO PLANTING PLANT SHRUBS MIN. 4'-0" BEHIND CURB IN FRONT END PARKING SITUATIONS.

CONCRETE CURB OR SIDEWALK HOLD GRADE 1 IN. BELOW EDGE

SET SHRUB 1 IN. HIGHER THAN THE GRADE AT -DIG PLANT PIT TWICE AS WIDE AS THE CONTAINER SPECIFIED MULCH 3" DEEP

FINISHED GRADE (ALL JUNIPER PLANTS SHOULD BE PLANTED SO TOP OF ROOT MASS OCCURS AT FINISH GRADE OF MULCH

LOOSEN SIDES OF PLANT PIT AND ROOTBALL REMOVE CONTAINER

BACKFILL MIXTURE OF 2/3 EXISTING SOIL AND 1/3 APPROVED AMENDMENT. SHURUB PLANTING

DECIDUOUS TREES 2-INCH CALIPER

ORNAMENTAL TREES 6-FOOT HEIGHT EVERGREEN TREES SHRUBS ORNAMENTAL GRASSES