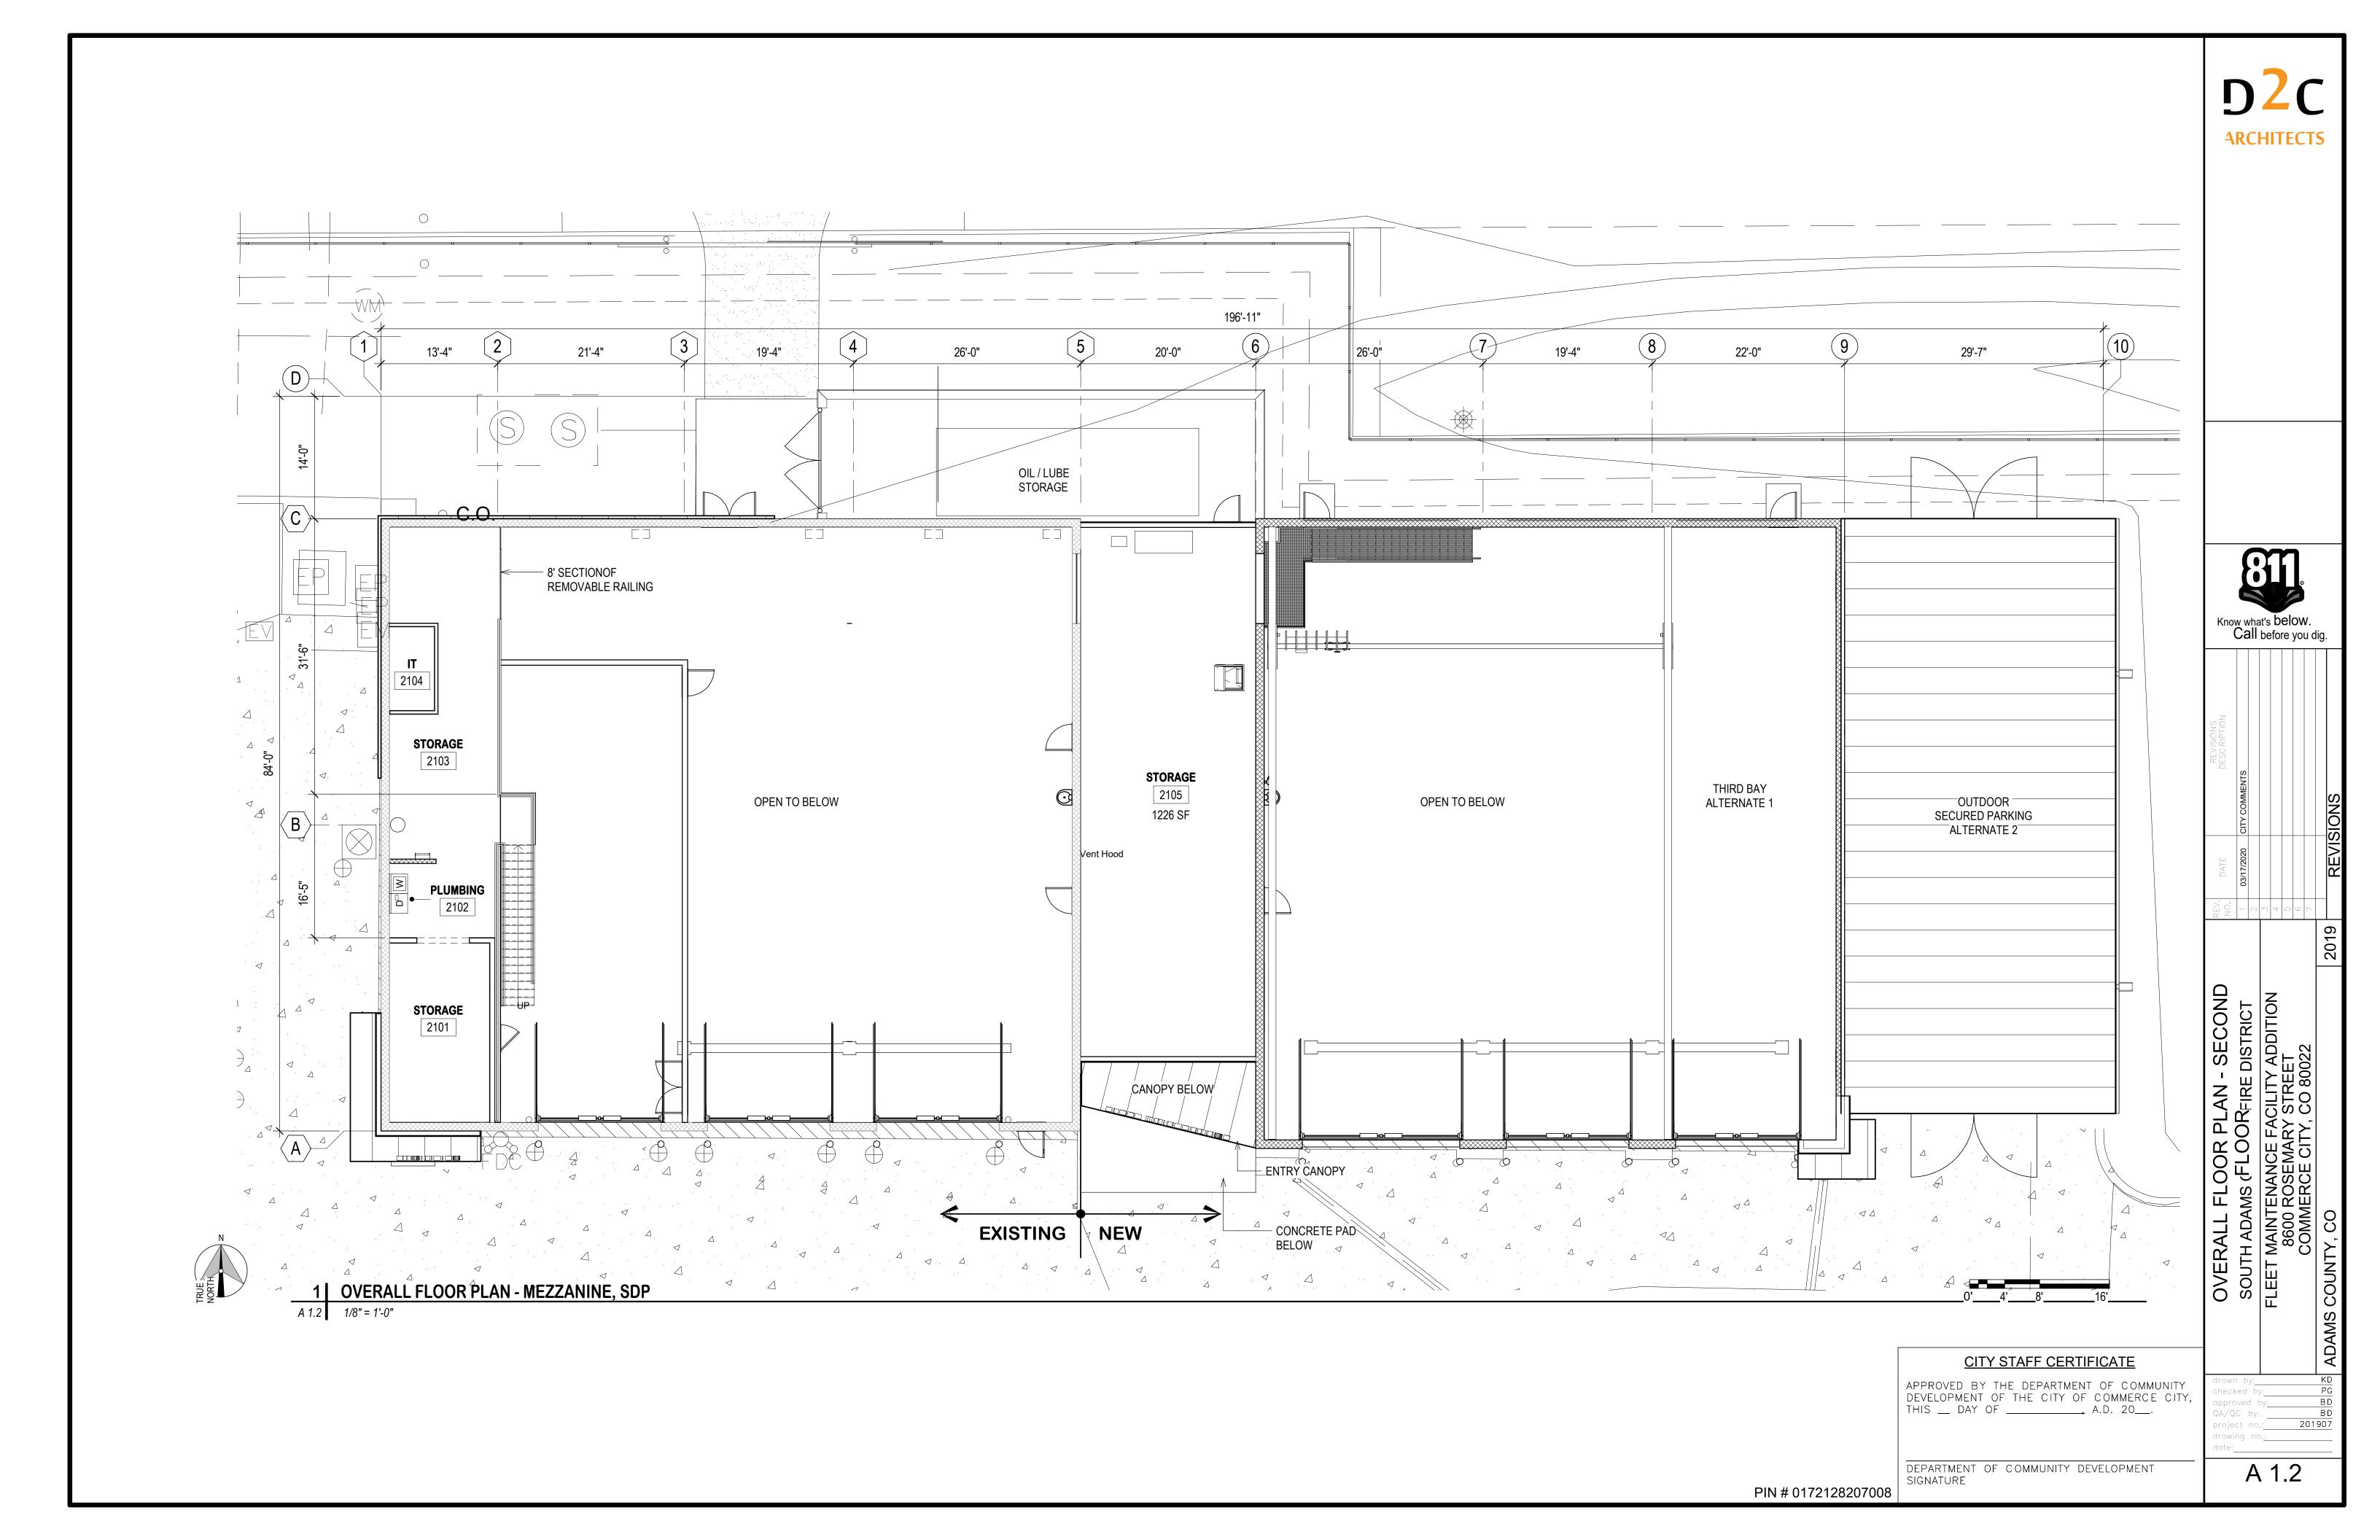

L1.0

PIN # 0172128207008

TREE STAKING PLAN VIEW

MORE THAN 3"

DO NOT CUT SINGLE LEADER, PRUNE DAMAGED OR DEAD WOOD AND CO-DOMINANT LEADERS AT LANDSCAPE ARCHITECT'S DIRECTION ONLY.

12" NYLON TREE STRAP ON GUY WIRE AND AROUND TREE TRUNK. 1/2" DIAM. WHITE PYC PIPE SECTION ON ENTIRE LENGTH OF EACH WIRE. 14 GAUGE GALYANIZED WIRE, DOUBLE STRAND TWISTED.

6' STEEL T-POST (2 MIN.) (4' EXPOSED) INSTALL PROTECTION CAP TO TOP OF POST

-WRAP ENTIRE SURFACE OF TRUNK TO SECOND BRANCH WITH SPECIFIED TREE WRAP MATERIAL IF PLANTED IN THE FALL. DO NOT WRAP IF PLANTED IN THE SPRING.

-SET TOP OF ROOTBALL 2" ABOVE ADJACENT GRADE -48" CIRCLE OF SHREDDED BARK MULCH (3 DEEP) AROUND BASE OF TREES IN GRASS AREAS. -FORM SAUCER AROUND EDGE OF TREE PIT

FINISH GRADE REMOVE BURLAP FROM TOP 2/3 OF ROOTBAL REMOVE WIRE BASKET AND TWINE COMPLETELY

BLOPE SIDES OF PIT AS SHOWN. ROUGHEN SIDES AND BOTTOM PRIOR TO BACKFILLING. -BACKFILL MIXTURE OF 2/3 EXISTING SOIL

AND 1/3 APPROVED AMENDMENT. - UNDISTURBED SUBGRADE

ANY BROKEN OR CRUMBLING ROOTBALL WILL BE REJECTED. REMOVING THE WIRE WILL NOT BE AN EXCUSE FOR DAMAGED ROOTBALLS.

DECIDUOUS TREE PLANTING \L1.01

2 x ROOTBALL DIA.

TREE STAKING PLAN VIEW

DO NOT CUT OR DAMAGE LEADER

12" NYLON TREE STRAP ON GUY WIRE TO PROTECT TREE - 1/2" DIA, WHITE PYC PIPE SECTION ON ENTIRE LENGTH OF EACH WIRE

- #14 GALYANIZED WIRE, TWISTED DOUBLE

PROTECTION CAP TO TOP OF STEEL TEE POST.

,' STEEL T-POST (3 SPACED EQUALL) AROUND TREE) - DRIVE MIN. 24" INTO UNDISTURBED SOIL SET ROOT COLLAR 4' HIGHER THAN GRADE AT WHICH TREE GREW. APPLY SPECIFIED BARK MULCH 3 DEEP IN 48" DIA. CIRCLE AROUND TREE.

FINISHED GRADE -FORM SAUCER AROUND EDGE OF TREE PIT SLOPE SIDES OF PIT AS SHOWN. ROUGHEN SIDES AND BOTTOM PRIOR TO BACKFILLING.

-BACKFILL MIXTURE OF 2/3 EXISTING SOIL AND 1/3 APPROVED AMENDMENT. REMOVE BURLAP FROM TOP 2/3 OF ROOTBALL REMOVE WIRE BASKET AND TWINE COMPLETELY - UNDISTURBED SUBGRADE

EVERGREEN TREE PLANTING

PRUNE ALL DAMAGED OR DEAD WOOD IMMEDIATELY PRIOR TO PLANTING PLANT SHRUBS MIN. 4'-0" BEHIND CURB IN FRONT END PARKING SITUATIONS.

CONCRETE CURB OR SIDEWALK HOLD GRADE 1 IN. BELOW EDGE

SET SHRUB 1 IN. HIGHER THAN THE GRADE AT -DIG PLANT PIT TWICE AS WIDE AS THE CONTAINER SPECIFIED MULCH 3" DEEP

FINISHED GRADE (ALL JUNIPER PLANTS SHOULD BE PLANTED SO TOP OF ROOT MASS OCCURS AT FINISH GRADE OF MULCH

LOOSEN SIDES OF PLANT PIT AND ROOTBALL REMOVE CONTAINER

BACKFILL MIXTURE OF 2/3 EXISTING SOIL AND 1/3 APPROVED AMENDMENT. SHURUB PLANTING

DECIDUOUS TREES 2-INCH CALIPER

ORNAMENTAL TREES 6-FOOT HEIGHT EVERGREEN TREES SHRUBS ORNAMENTAL GRASSES