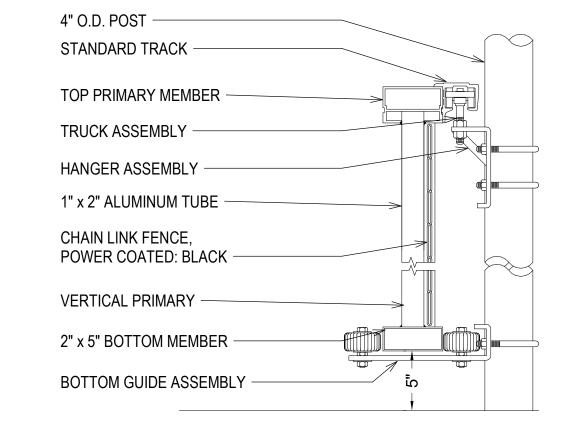

2 CHAIN LINK FENCE DETAIL

A 2.3 1/16" = 1'-0"

APPROVED BY THE DEPARTMENT OF COMMUNITY DEVELOPMENT OF THE CITY OF COMMERCE CITY, THIS \_\_\_ DAY OF \_\_\_\_\_\_\_ A.D. 20\_\_\_.

DEPARTMENT OF COMMUNITY DEVELOPME SIGNATURE