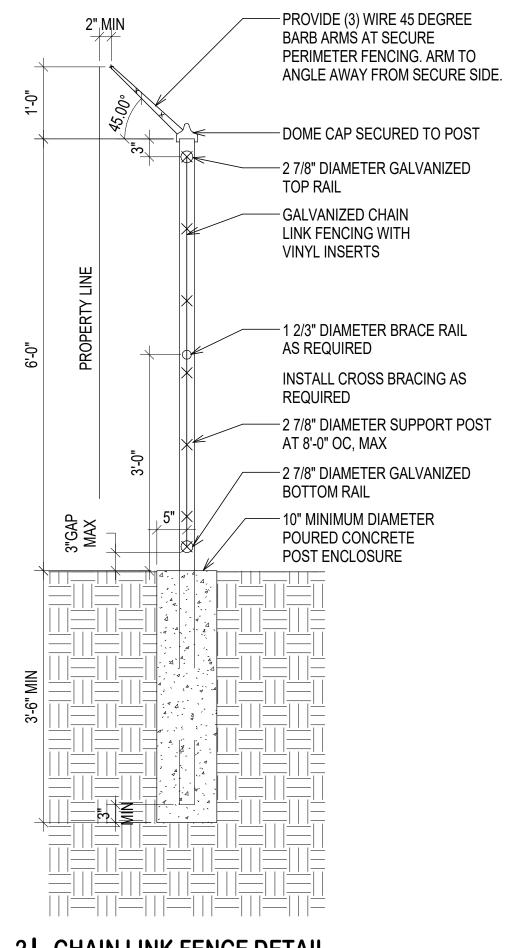

# -800-922-1987

ARCHITECTS

ESE DRAWINGS AND PLANS AR HOUT THE WRITTEN PERMISSION

APPROXIMATELY 1/4 OF THEIR ORIGINAL SIZE. BOULDERS AS AVAILABLE AT "THE ROCK GARDEN", IN THE CITY OF

Know what's **below** Call before you dig