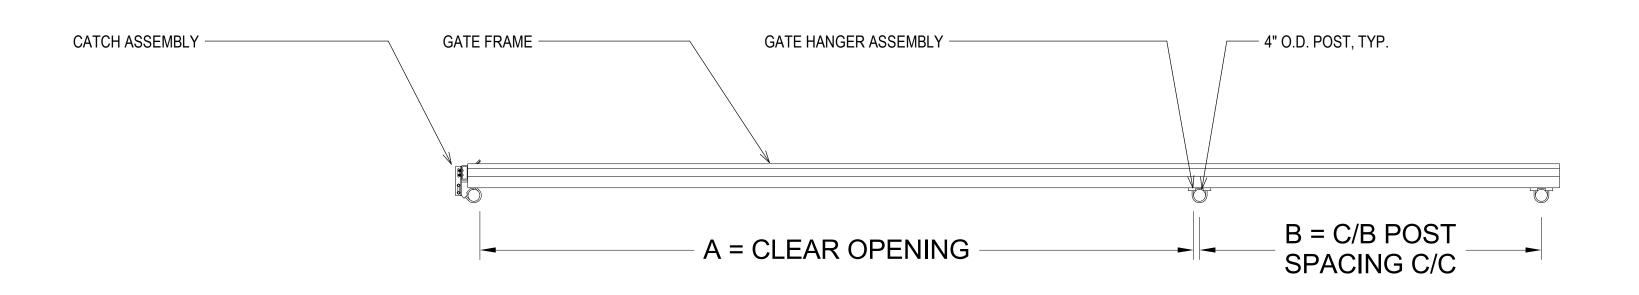

DEPARTMENT OF COMMUNITY DEVELOPMENT SIGNATURE PIN # 0172128207008

09/13/2019 date:\_\_\_

00-544

4 GATE PLAN

A 2.3 3/8" = 1'-0"

0' 1'-4" 2'-8" 5'-4"

5 GATE SECTION

A 2.3 1 1/2" = 1'-0"