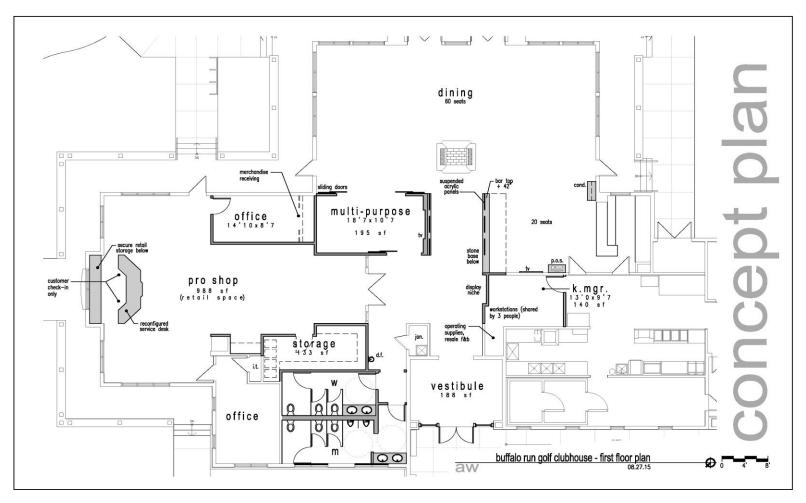

### Buffalo Run Golf Course Clubhouse Remodel

December 7, 2015 City Council

### Purpose

- Provide City Council with an overview of the process taken to receive construction bids and make a recommendation to Council for award
- Demonstrate contracting process is consistent with procurement policy adopted by City Council in April 2014



### Design

- Architectural Workshop under contract to provide concept design services October 20, 2014
- Public Engagement February 5, 2015 and March 17, 2015
- Conceptual design presented to Council April 27, 2015
- 100% construction documents completed October 12, 2015



### **Concept Plan**





### **Concept Plan**





### **Concept Plan**





#### **Bidding**

- Bid documents issued October 26, 2015
  - Engineers cost estimate \$296,333
  - Required qualifications
    - Construction experience- staff and firm
    - Bonding and insurance requirements
    - Similar project experience and references
- Public bid opening November 20, 2015
  - 11 bids received
- Bid result analysis Nov. 20 Nov. 23, 2015
- Council communication, resolution and award recommendation December 7, 2015



### **Bid Results**

| Bids Commerce City - Buffalo Run Clubhouse Remodel |              |                   |                   |                   |  |  |  |  |
|----------------------------------------------------|--------------|-------------------|-------------------|-------------------|--|--|--