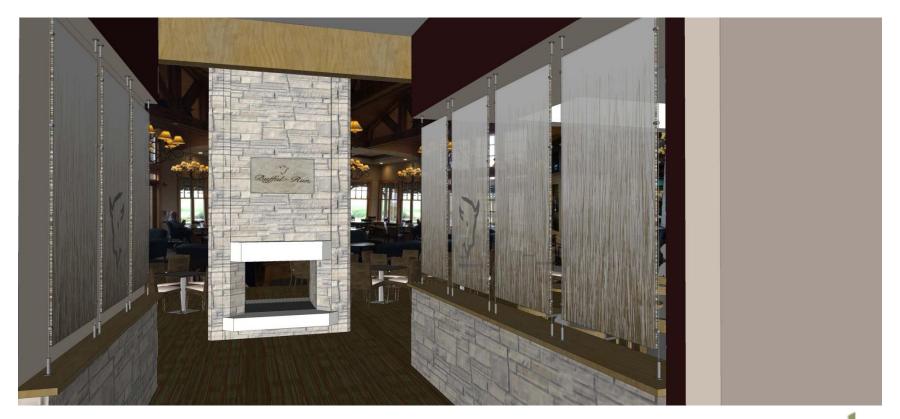

### Buffalo Run Golf Course Clubhouse Remodel

December 7, 2015 City Council

### Purpose

- Provide City Council with an overview of the process taken to receive construction bids and make a recommendation to Council for award
- Demonstrate contracting process is consistent with procurement policy adopted by City Council in April 2014



### Design

- Architectural Workshop under contract to provide concept design services October 20, 2014
- Public Engagement February 5, 2015 and March 17, 2015
- Conceptual design presented to Council April 27, 2015
- 100% construction documents completed October 12, 2015



### **Concept Plan**





### **Concept Plan**





### **Concept Plan**





#### **Bidding**

- Bid documents issued October 26, 2015
  - Engineers cost estimate \$296,333
  - Required qualifications
    - Construction experience- staff and firm
    - Bonding and insurance requirements
    - Similar project experience and references
- Public bid opening November 20, 2015
  - 11 bids received
- Bid result analysis Nov. 20 Nov. 23, 2015
- Council communication, resolution and award recommendation December 7, 2015



### **Bid Results**

| Bids Commerce City - Buffalo Run Clubhouse Remodel |              |                   |                   |                   |  |  |  |  |
|----------------------------------------------------|--------------|-------------------|-------------------|-------------------|--|--|--|--|
|